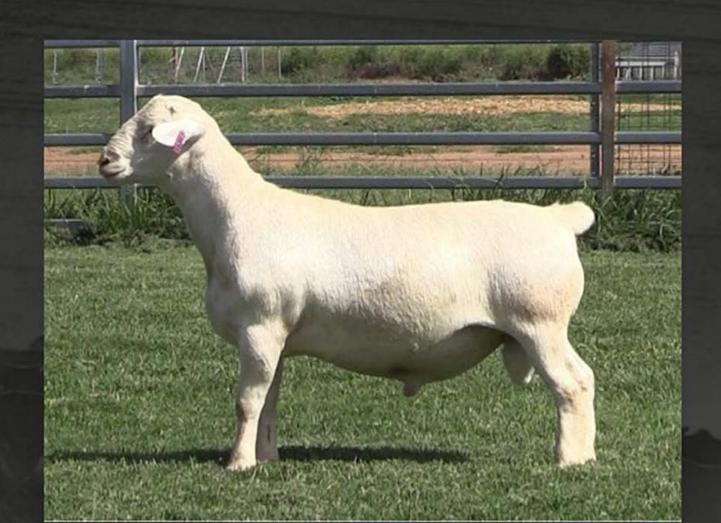

## **White Dorper**

Tag #201593 Born: Jun 2020 **Lot 99** 

9.83/10

Assessed by Justin Kirkby

15 Apr 2021 (Meat Sheep criteria)

Size / Frame Neck, Top line, Withers **Bone Quality** Fore Quarter, Brisket Hindlegs Pastern Strength Feet/ Hooves Depth, Carcass Barrel, Length, Spring Twist and Thighs Fat Distribution (Rump) Width (Rump) Length 'Trueness to Type' Head (Horns, Ears)