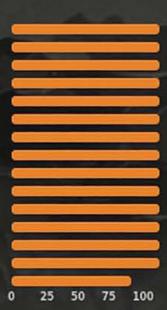

## **White Dorper**

Tag #201593 Born: Jun 2020 **Lot 99** 

9.83/10

Assessed by Justin Kirkby

15 Apr 2021 (Meat Sheep criteria)

Size / Frame Neck, Top line, Withers **Bone Quality** Fore Quarter, Brisket Hindlegs Pastern Strength Feet/ Hooves Depth, Carcass Barrel, Length, Spring Twist and Thighs Fat Distribution (Rump) Width (Rump) Length 'Trueness to Type' Head (Horns, Ears)