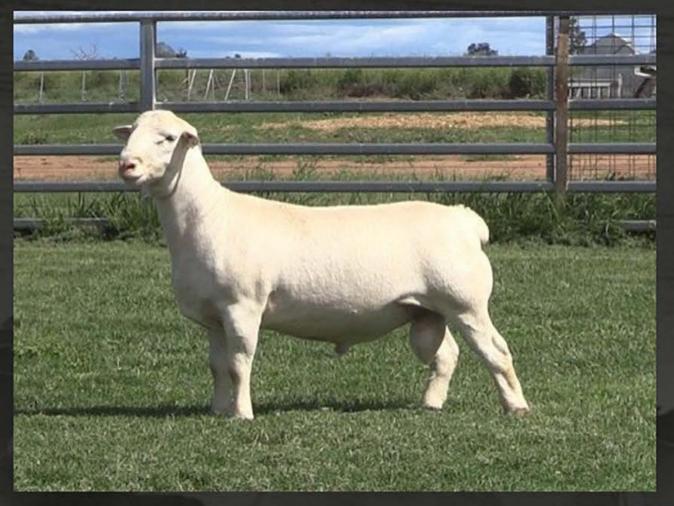

## **White Dorper**

Tag #201514 Born: Mar 2020

## **Lot 91**

10.00/10

Assessed by Justin Kirkby

15 Apr 2021 (Meat Sheep criteria)

Size / Frame
Neck, Top line, Withers
Bone Quality
Fore Quarter, Brisket
Hindlegs
Pastern Strength
Feet/ Hooves
Depth, Carcass
Barrel, Length, Spring
Twist and Thighs
Fat Distribution
(Rump) Width
(Rump) Length
Trueness to Type'