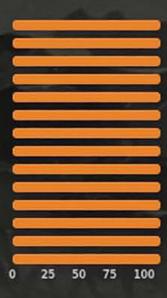

## **Lot 91**

10.00/10

Assessed by Justin Kirkby

15 Apr 2021 (Meat Sheep criteria)

Size / Frame
Neck, Top line, Withers
Bone Quality
Fore Quarter, Brisket
Hindlegs
Pastern Strength
Feet/ Hooves
Depth, Carcass
Barrel, Length, Spring
Twist and Thighs
Fat Distribution
(Rump) Width
(Rump) Length
Trueness to Type'