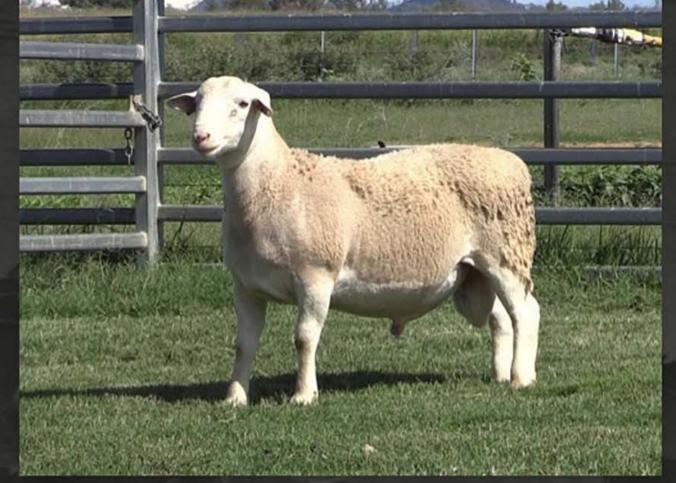

## **White Dorper**

Tag #201607 Born: Jun 2020

**Lot 90** 

9.00/10

Assessed by Justin Kirkby

15 Apr 2021 (Meat Sheep criteria)

Size / Frame Neck, Top line, Withers **Bone Quality** Fore Quarter, Brisket Hindlegs Pastern Strength Feet/ Hooves Depth, Carcass Barrel, Length, Spring Twist and Thighs Fat Distribution (Rump) Width (Rump) Length 'Trueness to Type' Reproductive Soundness **Animal Defects** 