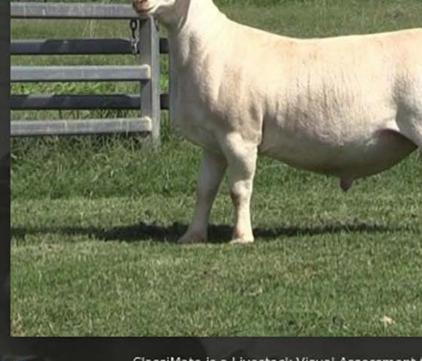

## **White Dorper**

Tag #201633 Born: Jun 2020 **Lot 89** 

8.80/10

Assessed by Justin Kirkby

17 Apr 2021 (Meat Sheep criteria)

Size / Frame
Neck, Top line, Withers
Bone Quality
Fore Quarter, Brisket
Hindlegs
Pastern Strength
Feet/ Hooves
Depth, Carcass
Barrel, Length, Spring
Twist and Thighs
Fat Distribution
(Rump) Width
(Rump) Length
Trueness to Type'
Head (Horns, Ears)

www.classimate.net

Breeder

Amarula Dorpers Justin Kirkby

0439367737

info@amaruladorpers.com