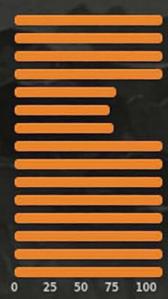

## **White Dorper**

Tag #201633 Born: Jun 2020 **Lot 89** 

8.80/10

Assessed by Justin Kirkby

17 Apr 2021 (Meat Sheep criteria)

Size / Frame
Neck, Top line, Withers
Bone Quality
Fore Quarter, Brisket
Hindlegs
Pastern Strength
Feet/ Hooves
Depth, Carcass
Barrel, Length, Spring
Twist and Thighs
Fat Distribution
(Rump) Width
(Rump) Length
Trueness to Type'
Head (Horns, Ears)