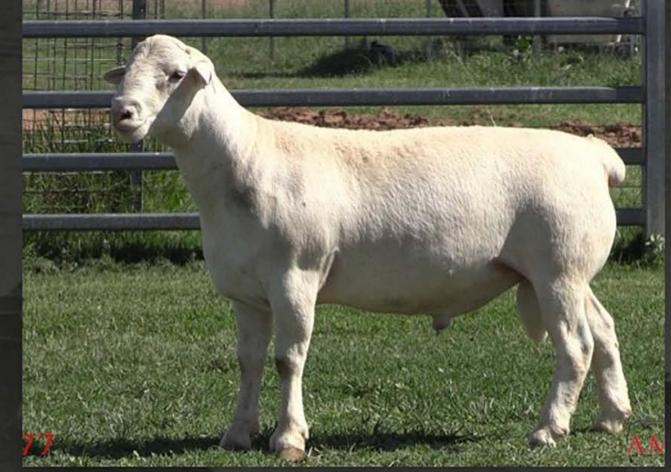

## **White Dorper**

Tag #201552 Born: Apr 2020

## **Lot 77**

7.76/10

Assessed by Justin Kirkby

16 Apr 2021 (Meat Sheep criteria)

Size / Frame Neck, Top line, Withers **Bone Quality** Fore Quarter, Brisket Hindlegs Pastern Strength Feet/ Hooves Depth, Carcass Barrel, Length, Spring Twist and Thighs Fat Distribution (Rump) Width (Rump) Length 'Trueness to Type' Head (Horns, Ears)

Breeder **Amarula Dorpers** Justin Kirkby

0439367737

info@amaruladorpers.com