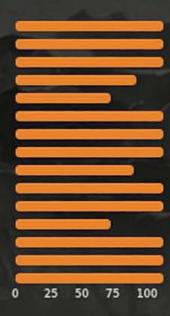

## **Lot 77**

7.76/10

Assessed by Justin Kirkby

16 Apr 2021 (Meat Sheep criteria)

Size / Frame Neck, Top line, Withers **Bone Quality** Fore Quarter, Brisket Hindlegs Pastern Strength Feet/ Hooves Depth, Carcass Barrel, Length, Spring Twist and Thighs Fat Distribution (Rump) Width (Rump) Length 'Trueness to Type' Head (Horns, Ears)