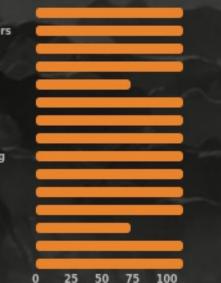

## Lot 75

8.43/10

Assessed by Justin Kirkby

17 Apr 2021 (Meat Sheep criteria)

Size / Frame Neck, Top line, Withers **Bone Quality** Fore Quarter, Brisket Hindlegs Pastern Strength Feet/ Hooves Depth, Carcass Barrel, Length, Spring **Twist and Thighs** Fat Distribution (Rump) Width (Rump) Length 'Trueness to Type' Head (Horns, Ears)