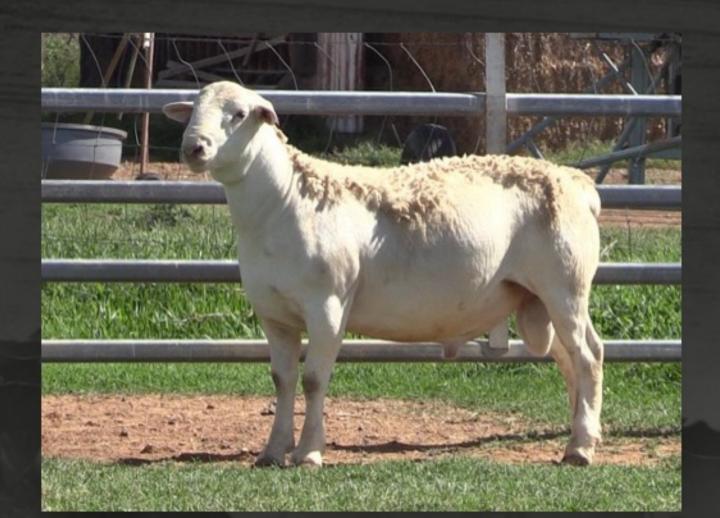

## White Dorper Tag #201619

Born: Jun 2020

## Lot 75

8.43/10

Assessed by Justin Kirkby

17 Apr 2021 (Meat Sheep criteria)

Size / Frame Neck, Top line, Withers **Bone Quality** Fore Quarter, Brisket Hindlegs Pastern Strength Feet/ Hooves Depth, Carcass Barrel, Length, Spring **Twist and Thighs** Fat Distribution (Rump) Width (Rump) Length 'Trueness to Type' Head (Horns, Ears)