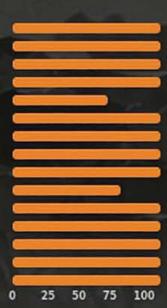

## 8.65/10

**Assessed by Justin** Kirkby

15 Apr 2021 (Meat Sheep criteria)

Size / Frame Neck, Top line, Withers **Bone Quality** Fore Quarter, Brisket Hindlegs Pastern Strength Feet/ Hooves Depth, Carcass Barrel, Length, Spring Twist and Thighs Fat Distribution (Rump) Width (Rump) Length 'Trueness to Type' Head (Horns, Ears)