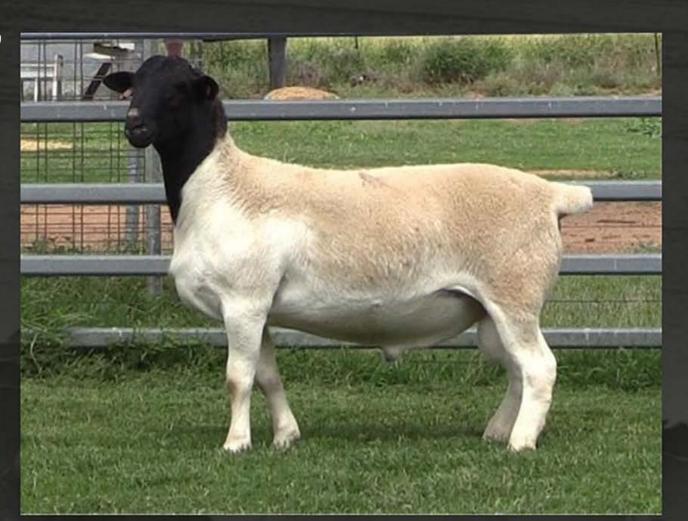

## Dorper

Tag #208769 Born: Jul 2020 **Lot 47** 



## 8.65/10

**Assessed by Justin** Kirkby

15 Apr 2021 (Meat Sheep criteria)

Size / Frame Neck, Top line, Withers **Bone Quality** Fore Quarter, Brisket Hindlegs Pastern Strength Feet/ Hooves Depth, Carcass Barrel, Length, Spring Twist and Thighs Fat Distribution (Rump) Width (Rump) Length 'Trueness to Type' Head (Horns, Ears)







ClassiMate is a Livestock Visual Assessment tool designed to assist in providing accurate and unbiased assessment of livestock. This process generates valid assessment data for the purposes, of breed development, benchmarking and sale and marketing information.



www.classimate.net

Breeder

Justin Kirkby 0439367737 info@amaruladorpers.com

**Amarula Dorpers**