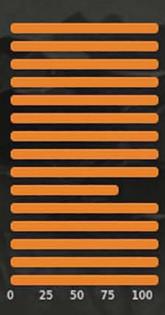

## Lot 45

9.50/10

Assessed by Justin Kirkby

15 Apr 2021 (Meat Sheep criteria)

Size / Frame Neck, Top line, Withers **Bone Quality** Fore Quarter, Brisket Hindlegs Pastern Strength Feet/ Hooves Depth, Carcass Barrel, Length, Spring Twist and Thighs Fat Distribution (Rump) Width (Rump) Length 'Trueness to Type' Head (Horns, Ears)