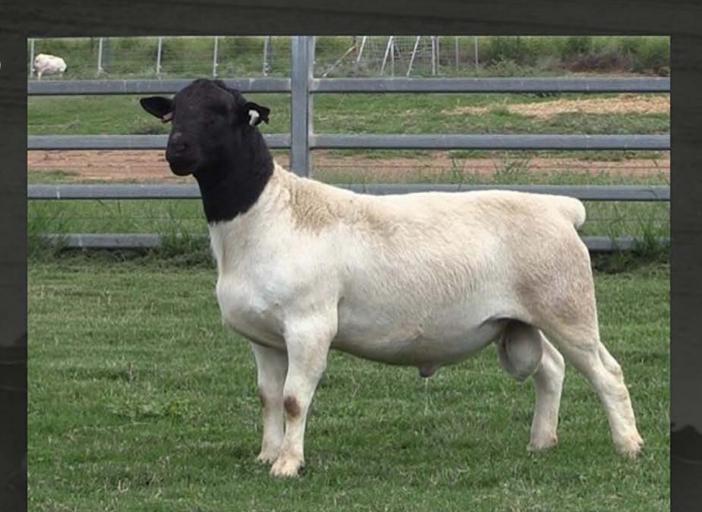

## Dorper

Tag #208558 Born: Mar 2020

## Lot 45



9.50/10

Assessed by Justin Kirkby

15 Apr 2021 (Meat Sheep criteria)

Size / Frame Neck, Top line, Withers **Bone Quality** Fore Quarter, Brisket Hindlegs Pastern Strength Feet/ Hooves Depth, Carcass Barrel, Length, Spring Twist and Thighs Fat Distribution (Rump) Width (Rump) Length 'Trueness to Type' Head (Horns, Ears)







ClassiMate is a Livestock Visual Assessment tool designed to assist in providing accurate and unbiased assessment of livestock. This process generates valid assessment data for the purposes, of breed development, benchmarking and sale and marketing information.



www.classimate.net

Breeder

**Amarula Dorpers** Justin Kirkby



0439367737

info@amaruladorpers.com