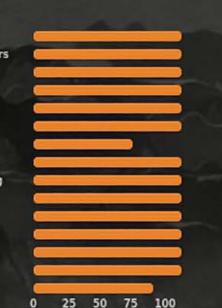

## 9.04/10

Assessed by Justin Kirkby

15 Apr 2021 (Meat Sheep criteria)

Size / Frame Neck, Top line, Withers Bone Quality Fore Quarter, Brisket Hindlegs Pastern Strength Feet/ Hooves Depth, Carcass Barrel, Length, Spring Twist and Thighs Fat Distribution (Rump) Width (Rump) Length Trueness to Type' Head (Horns, Ears)