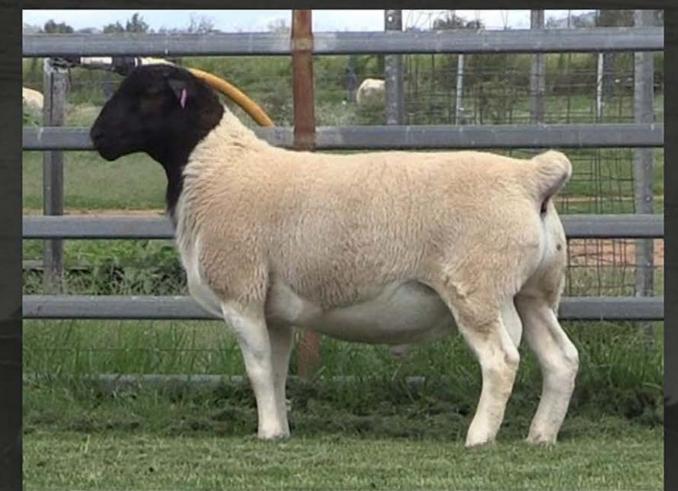

Dorper Tag #208744 Born: Jun 2020

## Lot 22



## 9.04/10

Assessed by Justin Kirkby

15 Apr 2021 (Meat Sheep criteria)

Size / Frame Neck, Top line, Withers Bone Quality Fore Quarter, Brisket Hindlegs Pastern Strength Feet/ Hooves Depth, Carcass Barrel, Length, Spring Twist and Thighs Fat Distribution (Rump) Width (Rump) Length Trueness to Type' Head (Horns, Ears)



Breeder

Amarula Dorpers Justin Kirkby

0439367737 info@amaruladorpers.com



Classi Mate

ClassiMate is a Livestock Visual Assessment tool designed to assist in providing accurate and unbiased assessment of livestock. This process generates valid assessment data for the purposes, of breed development, benchmarking and sale and marketing information.



## www.classimate.net