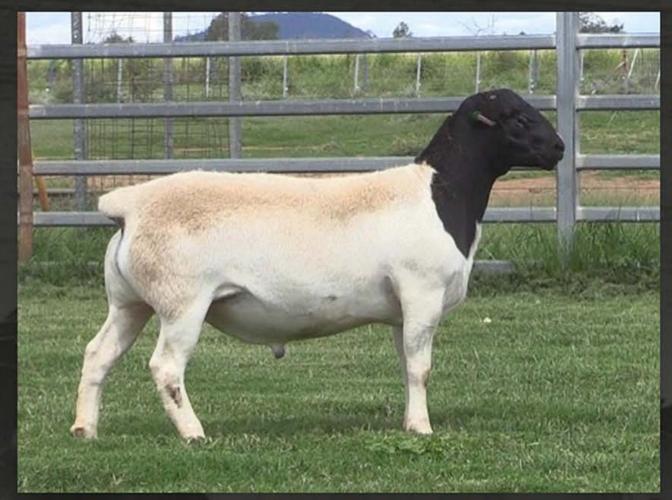

## Dorper

Tag #208659 Born: Jun 2020

## **Lot 19**

9.09/10

Assessed by Justin Kirkby

15 Apr 2021 (Meat Sheep criteria)

Size / Frame
Neck, Top line, Withers
Bone Quality
Fore Quarter, Brisket
Hindlegs
Pastern Strength
Feet/ Hooves
Depth, Carcass
Barrel, Length, Spring
Twist and Thighs
Fat Distribution
(Rump) Width
(Rump) Length
'Trueness to Type'
Head (Horns, Ears)