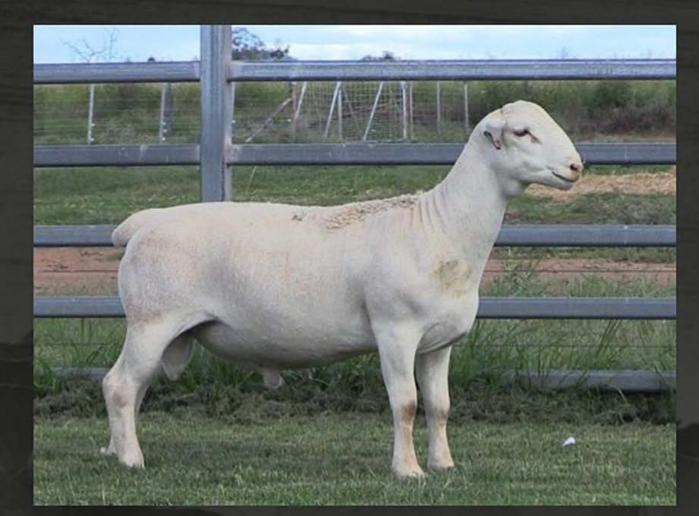

## White Dorper Tag #201625

Born: Jun 2020

## Lot 108

## 8.17/10

Assessed by Justin Kirkby

15 Apr 2021 (Meat Sheep criteria)

Size / Frame Neck, Top line, Withers **Bone Quality** Fore Quarter, Brisket Hindlegs Pastern Strength Feet/ Hooves Depth, Carcass Barrel, Length, Spring **Twist and Thighs** Fat Distribution (Rump) Width (Rump) Length 'Trueness to Type'