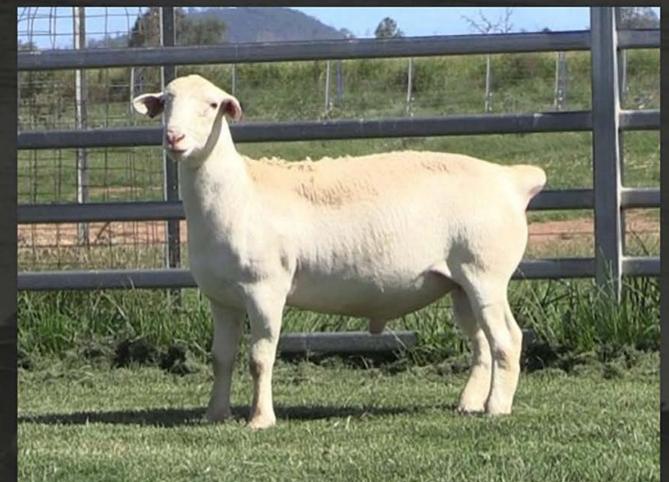

## White Dorper

Tag #201629 Born: Jun 2020

## Lot 107

Assessed by Justin Kirkby

15 Apr 2021 (Meat Sheep criteria)

Size / Frame Neck, Top line, Withers **Bone Quality** Fore Quarter, Brisket Hindlegs Pastern Strength Feet/ Hooves Depth, Carcass Barrel, Length, Spring **Twist and Thighs** Fat Distribution (Rump) Width (Rump) Length 'Trueness to Type'