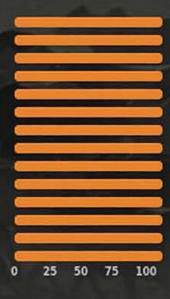

## Lot 105

10.00/10

Assessed by Justin Kirkby

15 Apr 2021 (Meat Sheep criteria)

Size / Frame
Neck, Top line, Withers
Bone Quality
Fore Quarter, Brisket
Hindlegs
Pastern Strength
Feet/ Hooves
Depth, Carcass
Barrel, Length, Spring
Twist and Thighs
Fat Distribution
(Rump) Width
(Rump) Length
Trueness to Type'