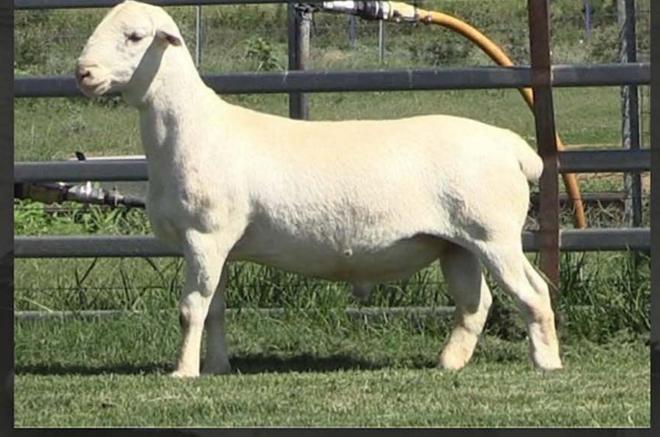

## **White Dorper**

Tag #201587 Born: Jun 2020

## Lot 105



10.00/10

Assessed by Justin Kirkby

15 Apr 2021 (Meat Sheep criteria)

Size / Frame
Neck, Top line, Withers
Bone Quality
Fore Quarter, Brisket
Hindlegs
Pastern Strength
Feet/ Hooves
Depth, Carcass
Barrel, Length, Spring
Twist and Thighs
Fat Distribution
(Rump) Width
(Rump) Length
Trueness to Type'







Amarula Dorpers Justin Kirkby



0439367737 info@amaruladorpers.com



ClassiMate is a Livestock Visual Assessment tool designed to assist in providing accurate and unbiased assessment of livestock. This process generates valid assessment data for the purposes, of breed development, benchmarking and sale and marketing information.





www.classimate.net