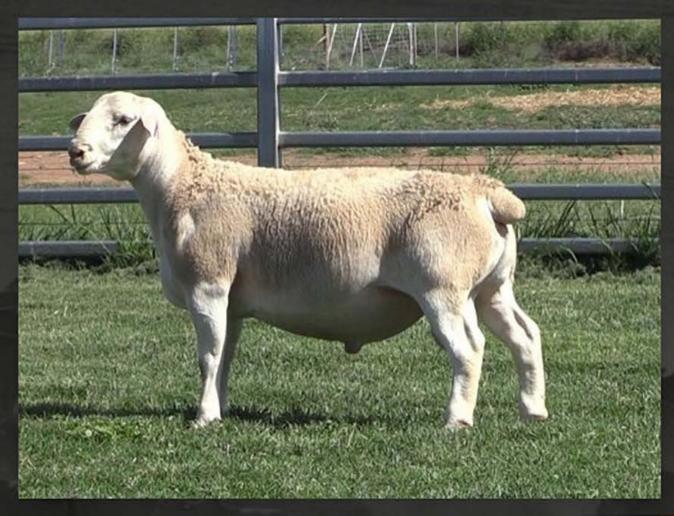

## **White Dorper**

Tag #201631 Born: Jun 2020 Lot 103

7.01/10

Assessed by Justin Kirkby

15 Apr 2021 (Meat Sheep criteria)

Size / Frame Neck, Top line, Withers Bone Quality Fore Quarter, Brisket Hindlegs Pastern Strength Feet/ Hooves Depth, Carcass Barrel, Length, Spring Twist and Thighs Fat Distribution (Rump) Width (Rump) Length 'Trueness to Type' Head (Horns, Ears) Reproductive Soundness **Animal Defects** Colour