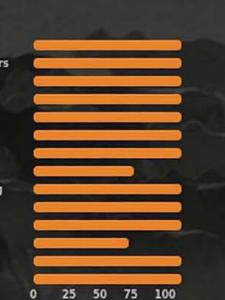

## 8.81/10

Assessed by Justin Kirkby

14 Apr 2021 (Meat Sheep criteria)

Size / Frame Neck, Top line, Withers Bone Quality Fore Quarter, Brisket Hindlegs Pastern Strength Feet/ Hooves Depth, Carcass Barrel, Length, Spring Twist and Thighs Fat Distribution (Rump) Width (Rump) Length Trueness to Type'