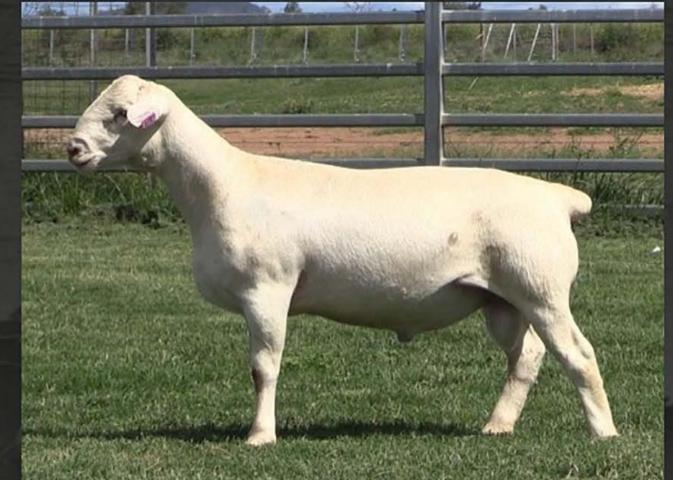

## White Dorper Tag #201615 Born: Jun 2020

## Lot 102



## 8.81/10

Assessed by Justin Kirkby

14 Apr 2021 (Meat Sheep criteria)

Size / Frame Neck, Top line, Withers Bone Quality Fore Quarter, Brisket Hindlegs Pastern Strength Feet/ Hooves Depth, Carcass Barrel, Length, Spring Twist and Thighs Fat Distribution (Rump) Width (Rump) Length Trueness to Type'

Breeder



Amarula Dorpers Justin Kirkby

\* \* \*

\* \*

0439367737 info@amaruladorpers.com



ClassiMate

ClassiMate is a Livestock Visual Assessment tool designed to assist in providing accurate and unbiased assessment of livestock. This process generates valid assessment data for the purposes, of breed development, benchmarking and sale and marketing information.



www.classimate.net