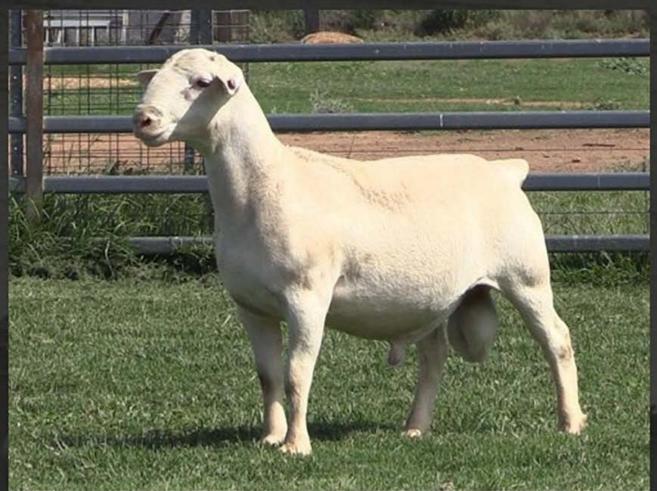

## White Dorper Tag #201599

Born: Jun 2020

## Lot 101

8.82/10

Assessed by Justin Kirkby

15 Apr 2021 (Meat Sheep criteria)

Size / Frame Neck, Top line, Withers Bone Quality Fore Quarter, Brisket Hindlegs Pastern Strength Feet/ Hooves Depth, Carcass Barrel, Length, Spring Twist and Thighs Fat Distribution (Rump) Width (Rump) Length Trueness to Type'