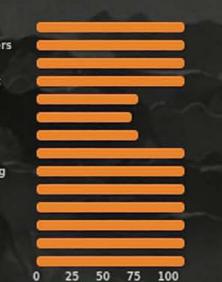

## Lot 101

8.82/10

Assessed by Justin Kirkby

15 Apr 2021 (Meat Sheep criteria)

Size / Frame Neck, Top line, Withers Bone Quality Fore Quarter, Brisket Hindlegs Pastern Strength Feet/ Hooves Depth, Carcass Barrel, Length, Spring Twist and Thighs Fat Distribution (Rump) Width (Rump) Length Trueness to Type'