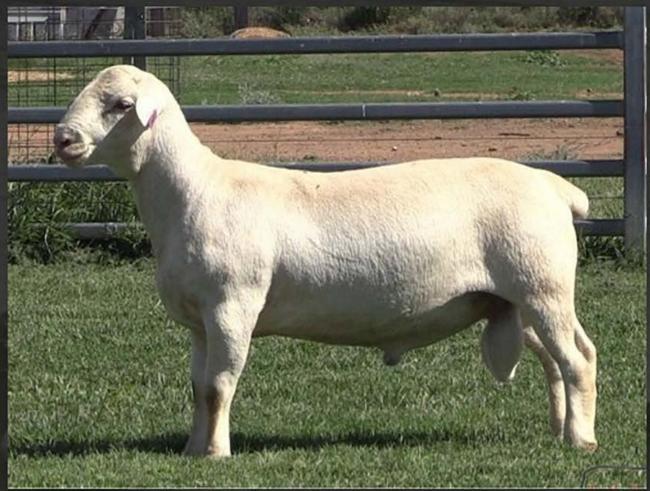

## **White Dorper**

Tag #201646 Born: Jun 2020

## Lot 100

8.49/10

Assessed by Justin Kirkby

15 Apr 2021 (Meat Sheep criteria)

Size / Frame
Neck, Top line, Withers
Bone Quality
Fore Quarter, Brisket
Hindlegs
Pastern Strength
Feet/ Hooves
Depth, Carcass
Barrel, Length, Spring
Twist and Thighs
Fat Distribution
(Rump) Width
(Rump) Length
Trueness to Type'