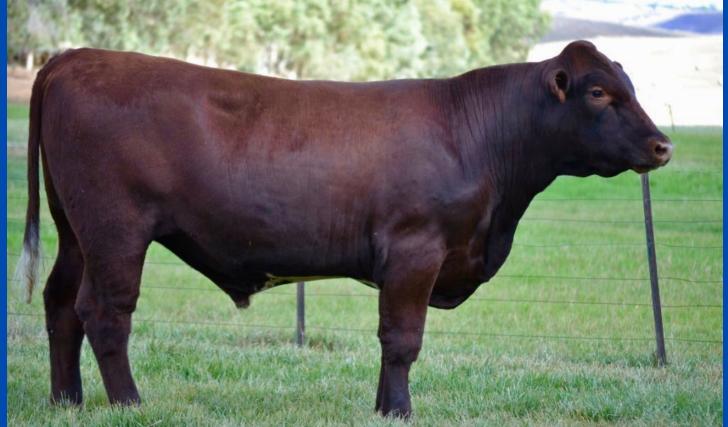

### LOT 27 - BUNDALEER QUILTY Q1

A stylish roan with qualities unmatched by any other, length of spine with room to grow and add weight. 1% milk, 2% mwwt, 25% ww, cw & fat, 30% doc & marb.

A potential young sire with extreme balance fitness & style, a real heard improving bull. 4% ww, 10% yw, 20% cw, 30% stay, doc & api.