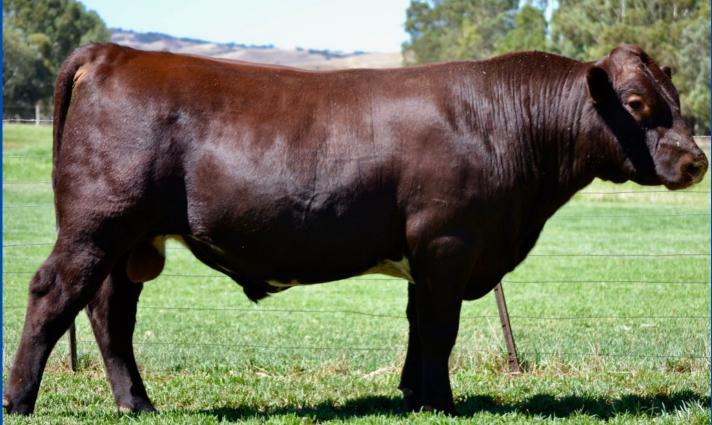

MATT ASHBY 0427 626 120 MTASHBY1@BIGPOND.COM WWW.BUNDALEERSHORTHORNS.COM.AU f LIKE US ON FACEBOOK

**LOT 24 - BUNDALEER QANTAS Q3** 

A bull showing incredible thickness through the top line & hindquarter, great depth & spring of rib. Has high-fat cover and carcass weight the breed is looking for. 10% cw & marb, 15% ww & api, 25% yw, 30% stay. Will elevate any herd.