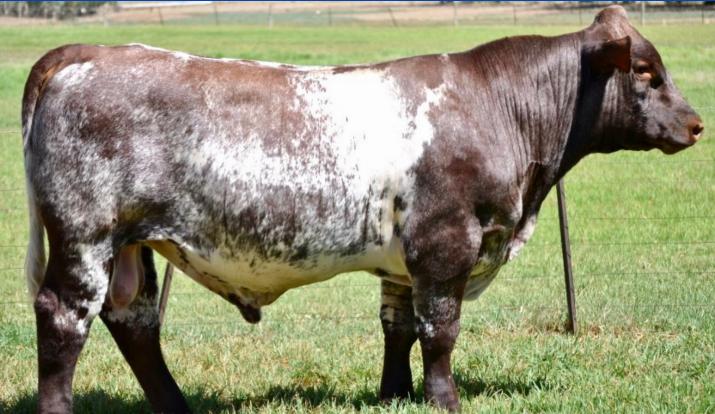

### LOT 27 - BUNDALEER QUILTY Q1

A stylish roan with qualities unmatched by any other, length of spine with room to grow and add weight. 1% milk, 2% mwwt, 25% ww, cw & fat, 30% doc & marb.

A potential young sire with extreme balance fitness & style, a real heard improving bull. 4% ww, 10% yw, 20% cw, 30% stay, doc & api.