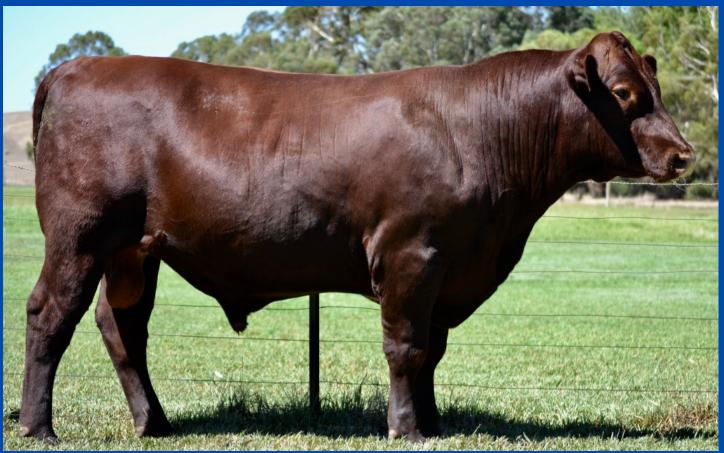

**LOT 26 - BUNDALEER QUINN Q55** 

A docile rich red with a long, strong top line beautifully balanced striding well over the field. 3% marb, 10% api & cw, 15% stay, 25% ww, 30% yw, rea & fat.