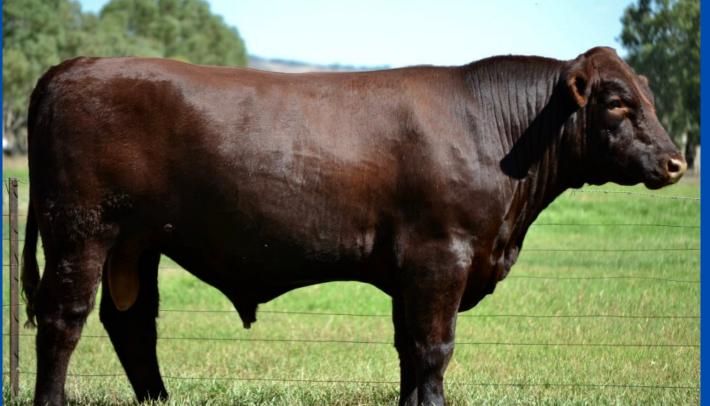

# BUNDALEER SHORTHORNS NARACOORTE SHORTHORN BULL SALE 2021

MARCH 25TH THURSDAY 2021 OFFERING 12 HIGH INDEXING QUALITY BULLS 'BREEDING QUALITY WITH PERFORMANCE'

LOT 23 - BUNDALEER QUAKE SHAKER Q6

Outstanding rich red, sleek coated son of the No. 1 ranking sire Spry's Annies Legend F98 who has class and style. No. 1 ranking animal in IGS. 1% API & marb, 5% stay, 15% cw, 30% ww & fat.