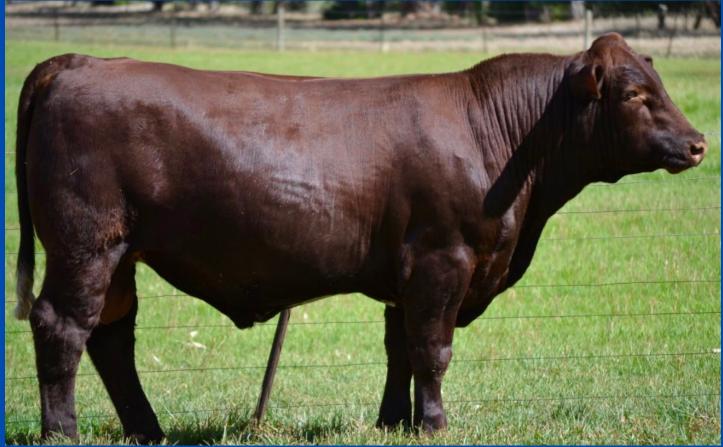

### LOT 27 - BUNDALEER QUILTY Q1

A stylish roan with qualities unmatched by any other, length of spine with room to grow and add weight. 1% milk, 2% mwwt, 25% ww, cw & fat, 30% doc & marb.

A potential young sire with extreme balance fitness & style, a real heard improving bull. 4% ww, 10% yw, 20% cw, 30% stay, doc & api.