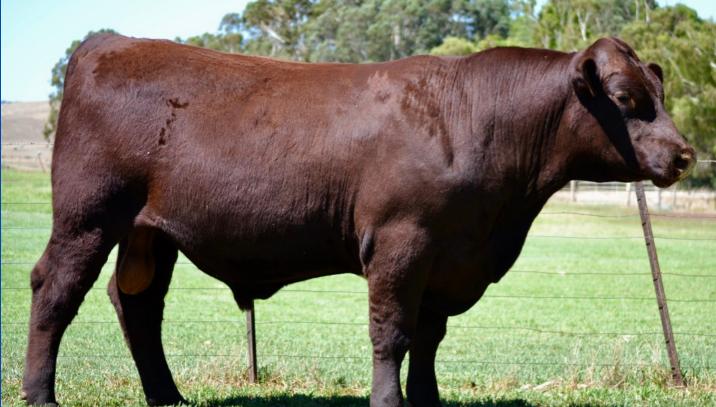

MATT ASHBY 0427 626 120 MTASHBY1@BIGPOND.COM WWW.BUNDALEERSHORTHORNS.COM.AU f LIKE US ON FACEBOOK

**LOT 24 - BUNDALEER QANTAS Q3** 

A bull showing incredible thickness through the top line & hindquarter, great depth & spring of rib. Has high-fat cover and carcass weight the breed is looking for. 10% cw & marb, 15% ww & api, 25% yw, 30% stay. Will elevate any herd.