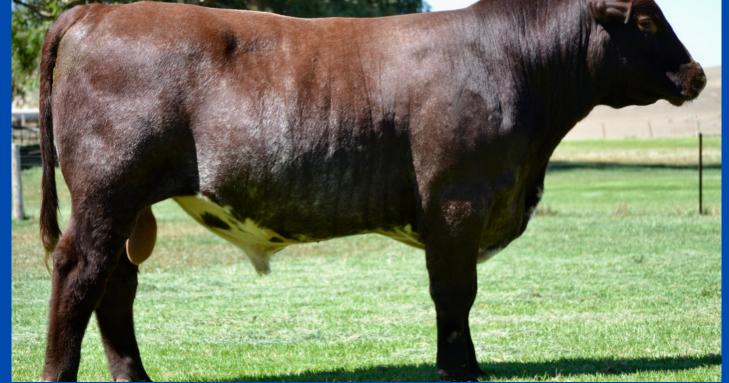

# BUNDALEER SHORTHORNS NARACOORTE SHORTHORN BULL SALE 2021

MARCH 25TH THURSDAY 2021 OFFERING 12 HIGH INDEXING QUALITY BULLS 'BREEDING QUALITY WITH PERFORMANCE'

LOT 23 - BUNDALEER QUAKE SHAKER Q6

Outstanding rich red, sleek coated son of the No. 1 ranking sire Spry's Annies Legend F98 who has class and style. No. 1 ranking animal in IGS. 1% API & marb, 5% stay, 15% cw, 30% ww & fat.