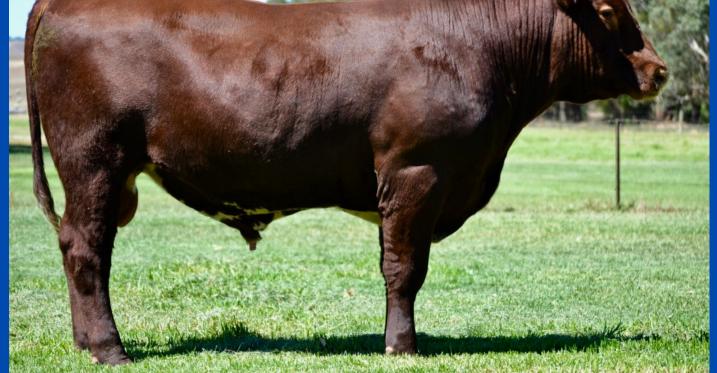

**LOT 26 - BUNDALEER QUINN Q55** 

A docile rich red with a long, strong top line beautifully balanced striding well over the field. 3% marb, 10% api & cw, 15% stay, 25% ww, 30% yw, rea & fat.