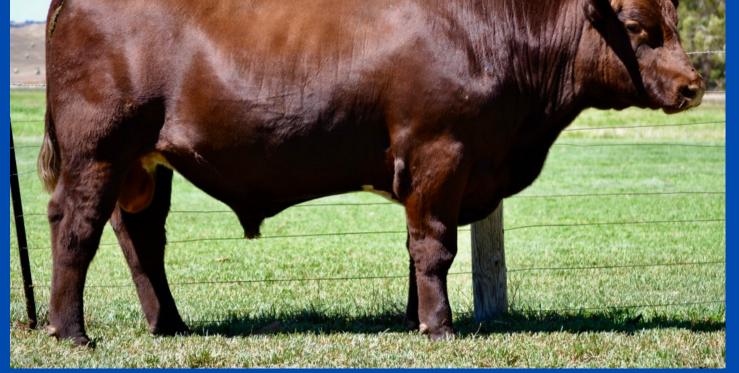

# BUNDALEER SHORTHORNS NARACOORTE SHORTHORN BULL SALE 2021

MARCH 25TH THURSDAY 2021 OFFERING 12 HIGH INDEXING QUALITY BULLS 'BREEDING QUALITY WITH PERFORMANCE'

LOT 23 - BUNDALEER QUAKE SHAKER Q6

Outstanding rich red, sleek coated son of the No. 1 ranking sire Spry's Annies Legend F98 who has class and style. No. 1 ranking animal in IGS. 1% API & marb, 5% stay, 15% cw, 30% ww & fat.