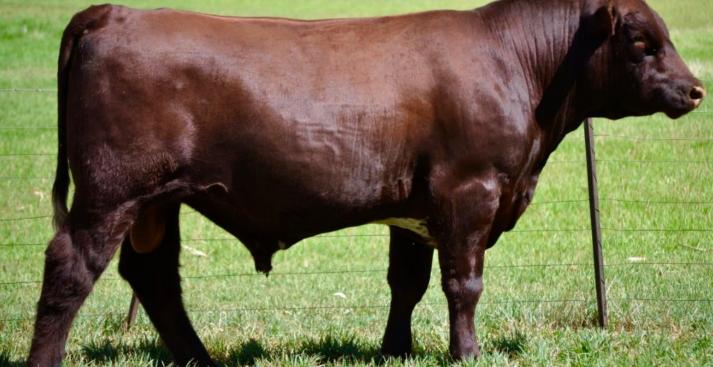

**LOT 26 - BUNDALEER QUINN Q55** 

A docile rich red with a long, strong top line beautifully balanced striding well over the field. 3% marb, 10% api & cw, 15% stay, 25% ww, 30% yw, rea & fat.