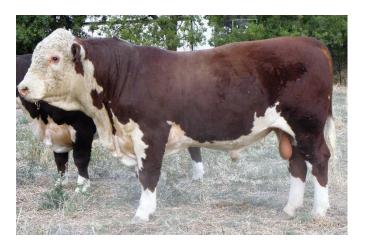

Bowmont Winchester H063 (H) Born: 7/3/12

Notes: Top 5% in the breed for Retail Beef Yield, top 10% for Mature Cow Weight and Scrotal Size.

**Bowmont Winchester GRKH063** 