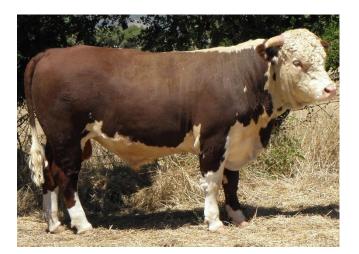

#### LOT 5 GLENHOLME QUARTERMASTER (H) GHBQ141 Born: 13/08/2019 SIRE: Bowmont Winchester H063 (H)

Cootharaba Magnum (H) Mawarra Virginian (H) Mawarra Cherry Ripe 263 (H)

DAM: Glenholme Doreen H005 (AI) (H)

### Eurangatuck Bahrain (H) Glenholme Doreen E022 (H) Glenholme Doreen W045 (H)

|       | BW   | Milk | 200 G | 400 G | 600 G | MCW |
|-------|------|------|-------|-------|-------|-----|
| EBV   | +6.5 | +18  | +35   | +63   | +96   | +97 |
| Acc % | 72   | 48   | 64    | 66    | 66    | 59  |
|       | EMA  | RIB  | RUMP  | RBY%  | IMF%  | CWT |
| EBV   | +2.7 | -0.8 | -1.1  | +1.6  | -0.2  | +55 |
| Acc%  | 47   | 54   | 58    | 50    | 54    | 57  |

Notes: Top 5% of breed for Mature Cow Weight.

Purchased by:

Lot 5 – Glenholme Quartermaster