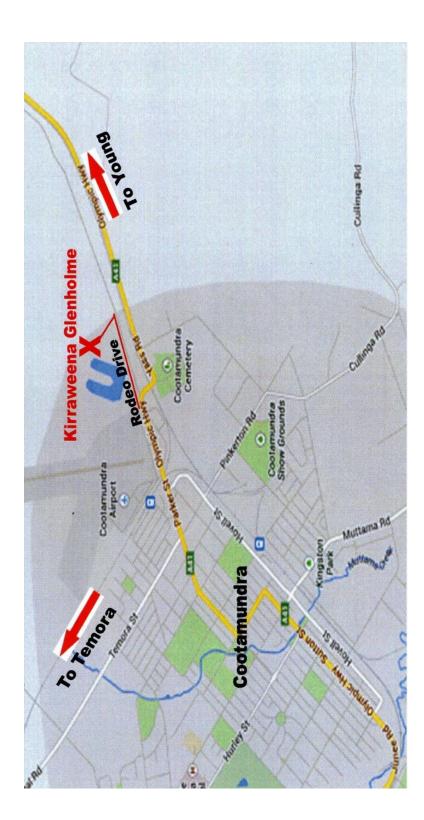

# Kirraweena Glenholme Hereford & Poll Hereford studs

**19th ANNUAL SALE** 

At "Glenholme" Rodeo Drive COOTAMUNDRA NSW

Wednesday, 3<sup>rd</sup> March, 2021

**ONLINE BIDDING** 

**V**Auctions**Plus** 

19 HEREFORD & POLL HEREFORD BULLS 26 UNJOINED HEIFERS

### SALE

at "Glenholme" Rodeo Drive COOTAMUNDRA NSW

Wednesday, 3rd March, 2021