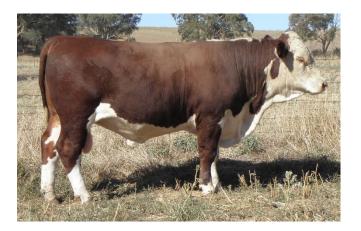

### Lotus Larson (H) Born: 13/07/15

Notes: Sold for \$11,000 at the 2017 Wodonga Show and Sale.