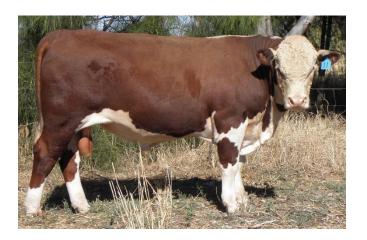

### Glenholme Maclean (AI) (H)

Notes: Top 1% Retail Beef Yield, Top 10% 600 day weight.