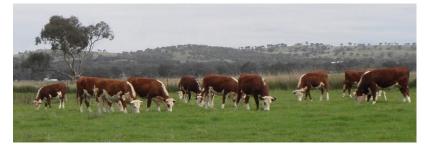

For the first time, all Poll Hereford bulls offered are homozygous polled and sired by either Doodle Cooma Magnate, purchased at Dubbo Show and Sale in 2018 or by AI sire Mawarra Prime Time.

Glenholme & Kirraweena Studs are currently joining 160 females annually.