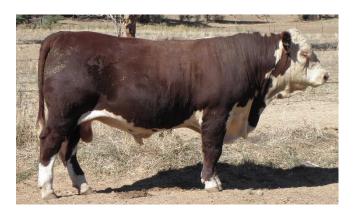

### **REFERENCE SIRES**

Curracabark Junee (AI) (ET) (H)

**CRKJ106** 

Born: 05/10/13

GH Neon 17N (IMP CAN) (H) Mawarra Unique C041 (AI) (H) Mawarra Minerva 554 ET1 (AI) (ET) (H)

SIRE: Yarram Unique F181 (H)

Notes: Junee has the top value EBV in the breed for feed intake to growth rate in a feedlot setting. Also top 5% EMA. Part of the 6<sup>th</sup> Cohort of the BIN **Progeny Test Trial Sires.** 

**Curracabark Junee CRKJ106** 