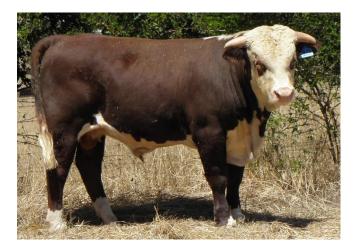

### LOT 7 GLENHOLME QUINLAN (TW) (H) GHBQ109 Born 26/04/2019

SIRE:

Glenholme Maclean (AI) (H)

Cootharaba Magnum (H) Mawarra Virginian (H) Mawarra Cherry Ripe 263 (H)

DAM:

Glenholme C Miss Loyal L048 (AI) (H) Kirraweena Australia (H) Glenholme C Miss Loyal G013 (H) Glenholme Miss Loyal X094 (H)

|       | BW   | Milk | 200 G | 400 G | 600 G | MCW |
|-------|------|------|-------|-------|-------|-----|
| EBV   | +4.9 | +12  | +27   | +41   | +68   | +64 |
| Acc % | 69   | 44   | 61    | 62    | 64    | 56  |
|       | EMA  | RIB  | RUMP  | RBY%  | IMF%  | CWT |
| EBV   | +4.3 | -0.6 | -0.5  | +1.7  | +0.5  | +41 |
| Acc%  | 44   | 51   | 55    | 48    | 51    | 53  |

Notes: Twin brother of Lot 8, Glenholme Quigley. Top 10% of the breed for Retail Beef Yield.

| Purchased by: | Price: |
|---------------|--------|
|               |        |

Lot 7 – Glenholme Quinlan