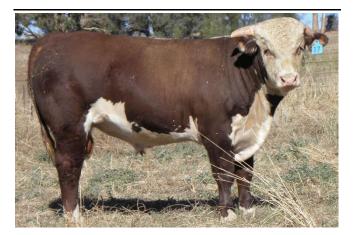

### STUD BULLS LOT 4 GLENHOLME QUAID (H) Born: 29/08/2019 SIRE: Bowmont Winchester H063 (H)

GHBQ146

Bundarra Wally (H) Bundarra Zambia (H) Bundarra Lioness S78 (H)

DAM: Glenholme Doreen J020 (H)

Eurangatuck Bahrain (H) Glenholme Doreen E022 (H) Glenholme Doreen W045 (H)

|       | BW   | Milk | 200 G | 400 G | 600 G | MCW |
|-------|------|------|-------|-------|-------|-----|
| EBV   | +6.7 | +13  | +34   | +60   | +91   | +94 |
| Acc % | 71   | 42   | 63    | 64    | 63    | 56  |
|       | EMA  | RIB  | RUMP  | RBY%  | IMF%  | CWT |
| EBV   | +3.8 | -0.3 | -0.3  | +1.6  | -0.1  | +53 |
| Acc%  | 43   | 48   | 52    | 46    | 47    | 52  |

Notes: Top 10% of breed for Mature Cow Weight.

Purchased by:

Lot 4 – Glenholme Quaid