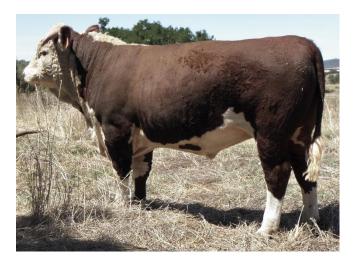

### LOT 6 GLENHOLME QUANTUM (H) GHBQ119 Born 17/06/2019

SIRE:

Glenholme Maclean (AI) (H) Smithston Union Jack (H) Eurangatuck Bahrain (H) Eurangatuck Twilight 319 (H)

DAM: Glenholme Pearl D025 (H) Smithston Value Add ET1 (ET) (H) Glenholme Pearl Z057 (H) Kirraweena Pearl 31 (H)

|       | BW   | Milk | 200 G | 400 G | 600 G | MCW |
|-------|------|------|-------|-------|-------|-----|
| EBV   | +6.1 | +18  | +33   | +56   | +84   | +82 |
| Acc % | 68   | 40   | 61    | 63    | 62    | 53  |
|       | EMA  | RIB  | RUMP  | RBY%  | IMF%  | CWT |
| EBV   | +3.1 | -0.7 | -0.7  | +1.7  | -0.5  | +52 |
| Acc%  | 40   | 45   | 49    | 43    | 43    | 50  |

Notes: Top 10% Retail Beef Yield.

Purchased by:

Lot 6 – Glenholme Quantum