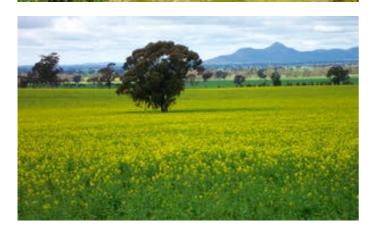

### 954.25 hectares, 2,357.95 acres

- 954.2ha/2358ac\* prime farming country situated 50km south west of Wagga Wagga
- Original 4br brick homestead with tennis court and scenic views of 'The Rock' and surrounding mountains
- Fertile soils consisting of red to grey clay loams with excellent fertiliser, chemical and direct drilling history
- Fenced into 15 main paddocks with quality fencing, laneway system, large stock dams, tree line plantations, gravel quarry with an agreement with Lockhart Shire
- Bullenbung Creek frontage with warm sheltered breeding and fattening country
- Large set of steel sheep yards, cattle yards, seed silos, workshop, multiple machinery and hay sheds
- Presenting 1850ac of arable country with a crop rotation that includes wheat, canola and field pea fallows