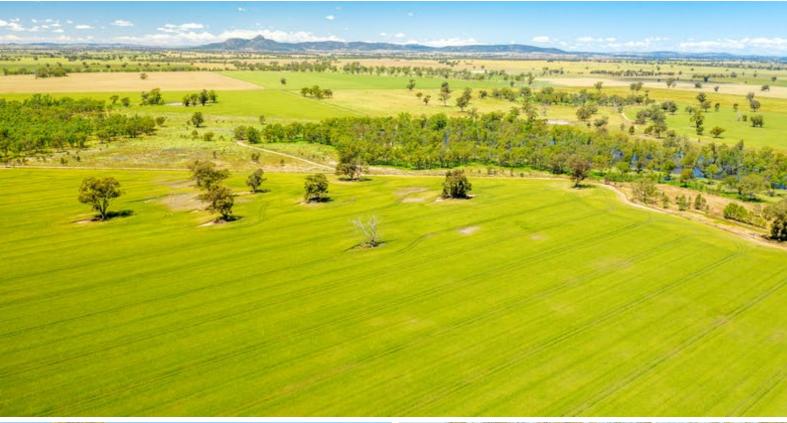

### 954.25 hectares, 2,357.95 acres

- 954.2ha/2358ac\* prime farming country situated 50km south west of Wagga Wagga
- Original 4br brick homestead with tennis court and scenic views of 'The Rock' and surrounding mountains
- Fertile soils consisting of red to grey clay loams with excellent fertiliser, chemical and direct drilling history
- Fenced into 15 main paddocks with quality fencing, laneway system, large stock dams, tree line plantations, gravel quarry with an agreement with Lockhart Shire
- Bullenbung Creek frontage with warm sheltered breeding and fattening country
- Large set of steel sheep yards, cattle yards, seed silos, workshop, multiple machinery and hay sheds
- Presenting 1850ac of arable country with a crop rotation that includes wheat, canola and field pea fallows