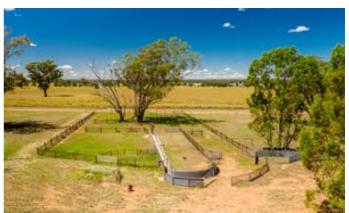

### 954.25 hectares, 2,357.95 acres

- 954.2ha/2358ac\* prime farming country situated 50km south west of Wagga Wagga
- Original 4br brick homestead with tennis court and scenic views of 'The Rock' and surrounding mountains
- Fertile soils consisting of red to grey clay loams with excellent fertiliser, chemical and direct drilling history
- Fenced into 15 main paddocks with quality fencing, laneway system, large stock dams, tree line plantations, gravel quarry with an agreement with Lockhart Shire
- Bullenbung Creek frontage with warm sheltered breeding and fattening country
- Large set of steel sheep yards, cattle yards, seed silos, workshop, multiple machinery and hay sheds
- Presenting 1850ac of arable country with a crop rotation that includes wheat, canola and field pea fallows