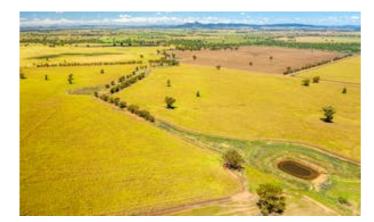

### 954.25 hectares, 2,357.95 acres

- 954.2ha/2358ac\* prime farming country situated 50km south west of Wagga Wagga
- Original 4br brick homestead with tennis court and scenic views of 'The Rock' and surrounding mountains
- Fertile soils consisting of red to grey clay loams with excellent fertiliser, chemical and direct drilling history
- Fenced into 15 main paddocks with quality fencing, laneway system, large stock dams, tree line plantations, gravel quarry with an agreement with Lockhart Shire
- Bullenbung Creek frontage with warm sheltered breeding and fattening country
- Large set of steel sheep yards, cattle yards, seed silos, workshop, multiple machinery and hay sheds
- Presenting 1850ac of arable country with a crop rotation that includes wheat, canola and field pea fallows