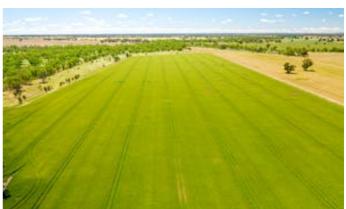

### 954.25 hectares, 2,357.95 acres

- 954.2ha/2358ac\* prime farming country situated 50km south west of Wagga Wagga
- Original 4br brick homestead with tennis court and scenic views of 'The Rock' and surrounding mountains
- Fertile soils consisting of red to grey clay loams with excellent fertiliser, chemical and direct drilling history
- Fenced into 15 main paddocks with quality fencing, laneway system, large stock dams, tree line plantations, gravel quarry with an agreement with Lockhart Shire
- Bullenbung Creek frontage with warm sheltered breeding and fattening country
- Large set of steel sheep yards, cattle yards, seed silos, workshop, multiple machinery and hay sheds
- Presenting 1850ac of arable country with a crop rotation that includes wheat, canola and field pea fallows