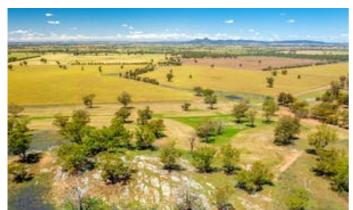

### 954.25 hectares, 2,357.95 acres

- 954.2ha/2358ac\* prime farming country situated 50km south west of Wagga Wagga
- Original 4br brick homestead with tennis court and scenic views of 'The Rock' and surrounding mountains
- Fertile soils consisting of red to grey clay loams with excellent fertiliser, chemical and direct drilling history
- Fenced into 15 main paddocks with quality fencing, laneway system, large stock dams, tree line plantations, gravel quarry with an agreement with Lockhart Shire
- Bullenbung Creek frontage with warm sheltered breeding and fattening country
- Large set of steel sheep yards, cattle yards, seed silos, workshop, multiple machinery and hay sheds
- Presenting 1850ac of arable country with a crop rotation that includes wheat, canola and field pea fallows