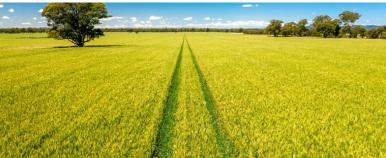

### 954.25 hectares, 2,357.95 acres

- 954.2ha/2358ac\* prime farming country situated 50km south west of Wagga Wagga
- Original 4br brick homestead with tennis court and scenic views of 'The Rock' and surrounding mountains
- Fertile soils consisting of red to grey clay loams with excellent fertiliser, chemical and direct drilling history
- Fenced into 15 main paddocks with quality fencing, laneway system, large stock dams, tree line plantations, gravel quarry with an agreement with Lockhart Shire
- Bullenbung Creek frontage with warm sheltered breeding and fattening country
- Large set of steel sheep yards, cattle yards, seed silos, workshop, multiple machinery and hay sheds
- Presenting 1850ac of arable country with a crop rotation that includes wheat, canola and field pea fallows