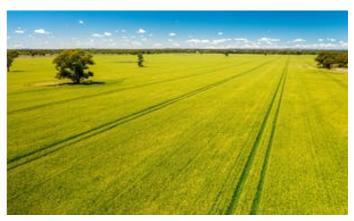

### 954.25 hectares, 2,357.95 acres

- 954.2ha/2358ac\* prime farming country situated 50km south west of Wagga Wagga
- Original 4br brick homestead with tennis court and scenic views of 'The Rock' and surrounding mountains
- Fertile soils consisting of red to grey clay loams with excellent fertiliser, chemical and direct drilling history
- Fenced into 15 main paddocks with quality fencing, laneway system, large stock dams, tree line plantations, gravel quarry with an agreement with Lockhart Shire
- Bullenbung Creek frontage with warm sheltered breeding and fattening country
- Large set of steel sheep yards, cattle yards, seed silos, workshop, multiple machinery and hay sheds
- Presenting 1850ac of arable country with a crop rotation that includes wheat, canola and field pea fallows