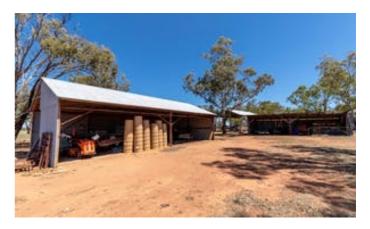

### 954.25 hectares, 2,357.95 acres

- 954.2ha/2358ac\* prime farming country situated 50km south west of Wagga Wagga
- Original 4br brick homestead with tennis court and scenic views of 'The Rock' and surrounding mountains
- Fertile soils consisting of red to grey clay loams with excellent fertiliser, chemical and direct drilling history
- Fenced into 15 main paddocks with quality fencing, laneway system, large stock dams, tree line plantations, gravel quarry with an agreement with Lockhart Shire
- Bullenbung Creek frontage with warm sheltered breeding and fattening country
- Large set of steel sheep yards, cattle yards, seed silos, workshop, multiple machinery and hay sheds
- Presenting 1850ac of arable country with a crop rotation that includes wheat, canola and field pea fallows