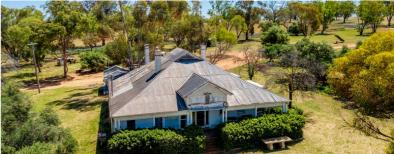

### 954.25 hectares, 2,357.95 acres

- 954.2ha/2358ac\* prime farming country situated 50km south west of Wagga Wagga
- Original 4br brick homestead with tennis court and scenic views of 'The Rock' and surrounding mountains
- Fertile soils consisting of red to grey clay loams with excellent fertiliser, chemical and direct drilling history
- Fenced into 15 main paddocks with quality fencing, laneway system, large stock dams, tree line plantations, gravel quarry with an agreement with Lockhart Shire
- Bullenbung Creek frontage with warm sheltered breeding and fattening country
- Large set of steel sheep yards, cattle yards, seed silos, workshop, multiple machinery and hay sheds
- Presenting 1850ac of arable country with a crop rotation that includes wheat, canola and field pea fallows

### **HOMESTEAD**

Bedrooms 4

Bathrooms 2