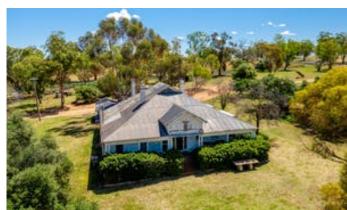

### 954.25 hectares, 2,357.95 acres

- 954.2ha/2358ac\* prime farming country situated 50km south west of Wagga Wagga
- Original 4br brick homestead with tennis court and scenic views of 'The Rock' and surrounding mountains
- Fertile soils consisting of red to grey clay loams with excellent fertiliser, chemical and direct drilling history
- Fenced into 15 main paddocks with quality fencing, laneway system, large stock dams, tree line plantations, gravel quarry with an agreement with Lockhart Shire
- Bullenbung Creek frontage with warm sheltered breeding and fattening country
- Large set of steel sheep yards, cattle yards, seed silos, workshop, multiple machinery and hay sheds
- Presenting 1850ac of arable country with a crop rotation that includes wheat, canola and field pea fallows

### **HOMESTEAD**

Bedrooms 4

Bathrooms 2