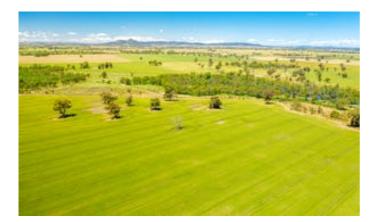

### 954.25 hectares, 2,357.95 acres

- 954.2ha/2358ac\* prime farming country situated 50km south west of Wagga Wagga
- Original 4br brick homestead with tennis court and scenic views of 'The Rock' and surrounding mountains
- Fertile soils consisting of red to grey clay loams with excellent fertiliser, chemical and direct drilling history
- Fenced into 15 main paddocks with quality fencing, laneway system, large stock dams, tree line plantations, gravel quarry with an agreement with Lockhart Shire
- Bullenbung Creek frontage with warm sheltered breeding and fattening country
- Large set of steel sheep yards, cattle yards, seed silos, workshop, multiple machinery and hay sheds
- Presenting 1850ac of arable country with a crop rotation that includes wheat, canola and field pea fallows