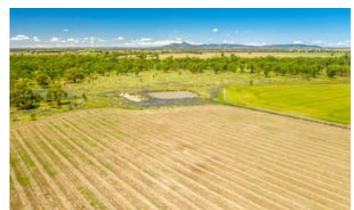

### 954.25 hectares, 2,357.95 acres

- 954.2ha/2358ac\* prime farming country situated 50km south west of Wagga Wagga
- Original 4br brick homestead with tennis court and scenic views of 'The Rock' and surrounding mountains
- Fertile soils consisting of red to grey clay loams with excellent fertiliser, chemical and direct drilling history
- Fenced into 15 main paddocks with quality fencing, laneway system, large stock dams, tree line plantations, gravel quarry with an agreement with Lockhart Shire
- Bullenbung Creek frontage with warm sheltered breeding and fattening country
- Large set of steel sheep yards, cattle yards, seed silos, workshop, multiple machinery and hay sheds
- Presenting 1850ac of arable country with a crop rotation that includes wheat, canola and field pea fallows