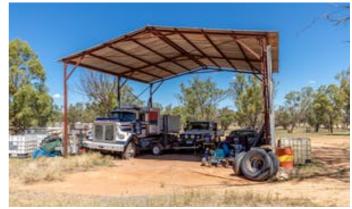

### 954.25 hectares, 2,357.95 acres

- 954.2ha/2358ac\* prime farming country situated 50km south west of Wagga Wagga
- Original 4br brick homestead with tennis court and scenic views of 'The Rock' and surrounding mountains
- Fertile soils consisting of red to grey clay loams with excellent fertiliser, chemical and direct drilling history
- Fenced into 15 main paddocks with quality fencing, laneway system, large stock dams, tree line plantations, gravel quarry with an agreement with Lockhart Shire
- Bullenbung Creek frontage with warm sheltered breeding and fattening country
- Large set of steel sheep yards, cattle yards, seed silos, workshop, multiple machinery and hay sheds
- Presenting 1850ac of arable country with a crop rotation that includes wheat, canola and field pea fallows