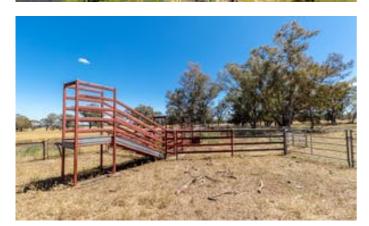

### 954.25 hectares, 2,357.95 acres

- 954.2ha/2358ac\* prime farming country situated 50km south west of Wagga Wagga
- Original 4br brick homestead with tennis court and scenic views of 'The Rock' and surrounding mountains
- Fertile soils consisting of red to grey clay loams with excellent fertiliser, chemical and direct drilling history
- Fenced into 15 main paddocks with quality fencing, laneway system, large stock dams, tree line plantations, gravel quarry with an agreement with Lockhart Shire
- Bullenbung Creek frontage with warm sheltered breeding and fattening country
- Large set of steel sheep yards, cattle yards, seed silos, workshop, multiple machinery and hay sheds
- Presenting 1850ac of arable country with a crop rotation that includes wheat, canola and field pea fallows