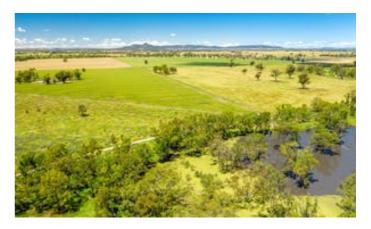

### 954.25 hectares, 2,357.95 acres

- 954.2ha/2358ac\* prime farming country situated 50km south west of Wagga Wagga
- Original 4br brick homestead with tennis court and scenic views of 'The Rock' and surrounding mountains
- Fertile soils consisting of red to grey clay loams with excellent fertiliser, chemical and direct drilling history
- Fenced into 15 main paddocks with quality fencing, laneway system, large stock dams, tree line plantations, gravel quarry with an agreement with Lockhart Shire
- Bullenbung Creek frontage with warm sheltered breeding and fattening country
- Large set of steel sheep yards, cattle yards, seed silos, workshop, multiple machinery and hay sheds
- Presenting 1850ac of arable country with a crop rotation that includes wheat, canola and field pea fallows