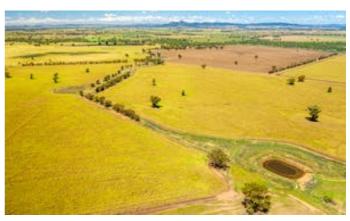

### 954.25 hectares, 2,357.95 acres

- 954.2ha/2358ac\* prime farming country situated 50km south west of Wagga Wagga
- Original 4br brick homestead with tennis court and scenic views of 'The Rock' and surrounding mountains
- Fertile soils consisting of red to grey clay loams with excellent fertiliser, chemical and direct drilling history
- Fenced into 15 main paddocks with quality fencing, laneway system, large stock dams, tree line plantations, gravel quarry with an agreement with Lockhart Shire
- Bullenbung Creek frontage with warm sheltered breeding and fattening country
- Large set of steel sheep yards, cattle yards, seed silos, workshop, multiple machinery and hay sheds
- Presenting 1850ac of arable country with a crop rotation that includes wheat, canola and field pea fallows