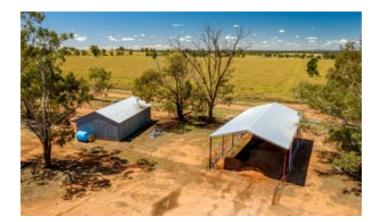

### 954.25 hectares, 2,357.95 acres

- 954.2ha/2358ac\* prime farming country situated 50km south west of Wagga Wagga
- Original 4br brick homestead with tennis court and scenic views of 'The Rock' and surrounding mountains
- Fertile soils consisting of red to grey clay loams with excellent fertiliser, chemical and direct drilling history
- Fenced into 15 main paddocks with quality fencing, laneway system, large stock dams, tree line plantations, gravel quarry with an agreement with Lockhart Shire
- Bullenbung Creek frontage with warm sheltered breeding and fattening country
- Large set of steel sheep yards, cattle yards, seed silos, workshop, multiple machinery and hay sheds
- Presenting 1850ac of arable country with a crop rotation that includes wheat, canola and field pea fallows