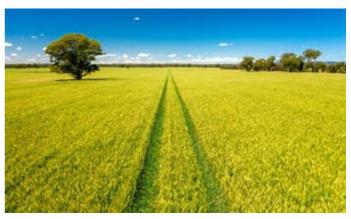

### 954.25 hectares, 2,357.95 acres

- 954.2ha/2358ac\* prime farming country situated 50km south west of Wagga Wagga
- Original 4br brick homestead with tennis court and scenic views of 'The Rock' and surrounding mountains
- Fertile soils consisting of red to grey clay loams with excellent fertiliser, chemical and direct drilling history
- Fenced into 15 main paddocks with quality fencing, laneway system, large stock dams, tree line plantations, gravel quarry with an agreement with Lockhart Shire
- Bullenbung Creek frontage with warm sheltered breeding and fattening country
- Large set of steel sheep yards, cattle yards, seed silos, workshop, multiple machinery and hay sheds
- Presenting 1850ac of arable country with a crop rotation that includes wheat, canola and field pea fallows