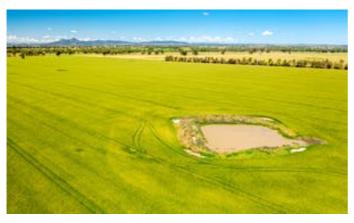

### 954.25 hectares, 2,357.95 acres

- 954.2ha/2358ac\* prime farming country situated 50km south west of Wagga Wagga
- Original 4br brick homestead with tennis court and scenic views of 'The Rock' and surrounding mountains
- Fertile soils consisting of red to grey clay loams with excellent fertiliser, chemical and direct drilling history
- Fenced into 15 main paddocks with quality fencing, laneway system, large stock dams, tree line plantations, gravel quarry with an agreement with Lockhart Shire
- Bullenbung Creek frontage with warm sheltered breeding and fattening country
- Large set of steel sheep yards, cattle yards, seed silos, workshop, multiple machinery and hay sheds
- Presenting 1850ac of arable country with a crop rotation that includes wheat, canola and field pea fallows