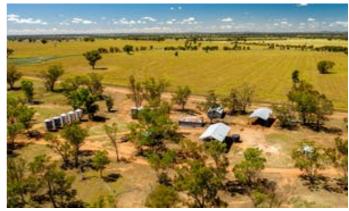

### 954.25 hectares, 2,357.95 acres

- 954.2ha/2358ac\* prime farming country situated 50km south west of Wagga Wagga
- Original 4br brick homestead with tennis court and scenic views of 'The Rock' and surrounding mountains
- Fertile soils consisting of red to grey clay loams with excellent fertiliser, chemical and direct drilling history
- Fenced into 15 main paddocks with quality fencing, laneway system, large stock dams, tree line plantations, gravel quarry with an agreement with Lockhart Shire
- Bullenbung Creek frontage with warm sheltered breeding and fattening country
- Large set of steel sheep yards, cattle yards, seed silos, workshop, multiple machinery and hay sheds
- Presenting 1850ac of arable country with a crop rotation that includes wheat, canola and field pea fallows