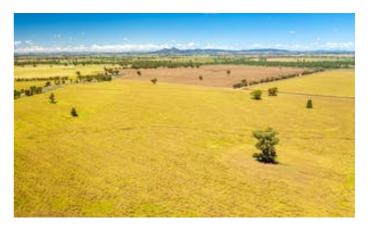

### 954.25 hectares, 2,357.95 acres

- 954.2ha/2358ac\* prime farming country situated 50km south west of Wagga Wagga
- Original 4br brick homestead with tennis court and scenic views of 'The Rock' and surrounding mountains
- Fertile soils consisting of red to grey clay loams with excellent fertiliser, chemical and direct drilling history
- Fenced into 15 main paddocks with quality fencing, laneway system, large stock dams, tree line plantations, gravel quarry with an agreement with Lockhart Shire
- Bullenbung Creek frontage with warm sheltered breeding and fattening country
- Large set of steel sheep yards, cattle yards, seed silos, workshop, multiple machinery and hay sheds
- Presenting 1850ac of arable country with a crop rotation that includes wheat, canola and field pea fallows