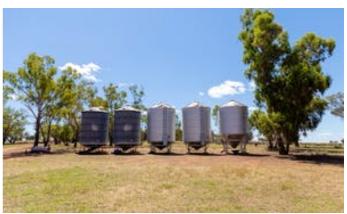

### 954.25 hectares, 2,357.95 acres

- 954.2ha/2358ac\* prime farming country situated 50km south west of Wagga Wagga
- Original 4br brick homestead with tennis court and scenic views of 'The Rock' and surrounding mountains
- Fertile soils consisting of red to grey clay loams with excellent fertiliser, chemical and direct drilling history
- Fenced into 15 main paddocks with quality fencing, laneway system, large stock dams, tree line plantations, gravel quarry with an agreement with Lockhart Shire
- Bullenbung Creek frontage with warm sheltered breeding and fattening country
- Large set of steel sheep yards, cattle yards, seed silos, workshop, multiple machinery and hay sheds
- Presenting 1850ac of arable country with a crop rotation that includes wheat, canola and field pea fallows