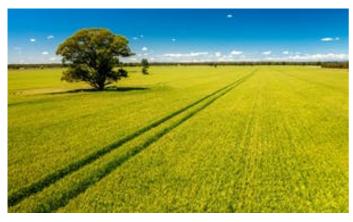

### 954.25 hectares, 2,357.95 acres

- 954.2ha/2358ac\* prime farming country situated 50km south west of Wagga Wagga
- Original 4br brick homestead with tennis court and scenic views of 'The Rock' and surrounding mountains
- Fertile soils consisting of red to grey clay loams with excellent fertiliser, chemical and direct drilling history
- Fenced into 15 main paddocks with quality fencing, laneway system, large stock dams, tree line plantations, gravel quarry with an agreement with Lockhart Shire
- Bullenbung Creek frontage with warm sheltered breeding and fattening country
- Large set of steel sheep yards, cattle yards, seed silos, workshop, multiple machinery and hay sheds
- Presenting 1850ac of arable country with a crop rotation that includes wheat, canola and field pea fallows