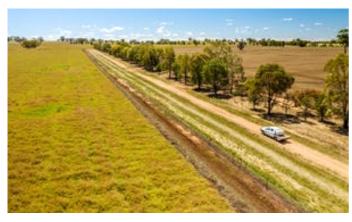

### 954.25 hectares, 2,357.95 acres

- 954.2ha/2358ac\* prime farming country situated 50km south west of Wagga Wagga
- Original 4br brick homestead with tennis court and scenic views of 'The Rock' and surrounding mountains
- Fertile soils consisting of red to grey clay loams with excellent fertiliser, chemical and direct drilling history
- Fenced into 15 main paddocks with quality fencing, laneway system, large stock dams, tree line plantations, gravel quarry with an agreement with Lockhart Shire
- Bullenbung Creek frontage with warm sheltered breeding and fattening country
- Large set of steel sheep yards, cattle yards, seed silos, workshop, multiple machinery and hay sheds
- Presenting 1850ac of arable country with a crop rotation that includes wheat, canola and field pea fallows