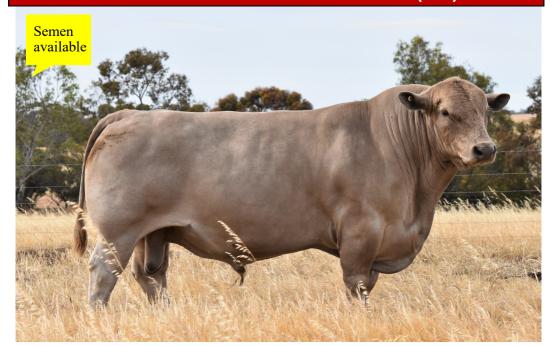

#### **SOUTHEND QUIET (PB)**

| Weight  | 688kg |
|---------|-------|
| Frame   | 5.5   |
| P8 Fat  | 13    |
| Rib Fat | 11    |
| EMA     | 112   |
| IMF     | 5.4   |

| Birth<br>Weight | +3.3<br>73% | 37kg           |  |
|-----------------|-------------|----------------|--|
| 200 Day         | +24<br>69%  | 312kg<br>12/19 |  |
| 400 Day         | +27<br>68%  | 401kg<br>05/20 |  |
| 600 Day         | +49<br>69%  | 688kg<br>11/20 |  |
| Mature<br>Cow   | +54<br>57%  |                |  |
| Milk            | +1<br>40%   |                |  |

D/O/B: 17/04/2019 TATTOO: WMM Q460 MG: 100% Colour: Silver Sex: Male Birth Weight: 37kg

Ballyvaughan Gold Coats G11(PB)

Sire: ONWARD JARVIS K14 (PB)

Onward JenniferE26 (PB)

Southend Gladiator (PB)

Dam: SOUTHEND N91 SUGAR (PB)

Southend J-Sugar (PB)(AI)

Another true to type Onward Jarvis son out of a first calver. Very quiet temperament and sound feet an overall well put together low birthweight bull that is suitable for heifer joining.