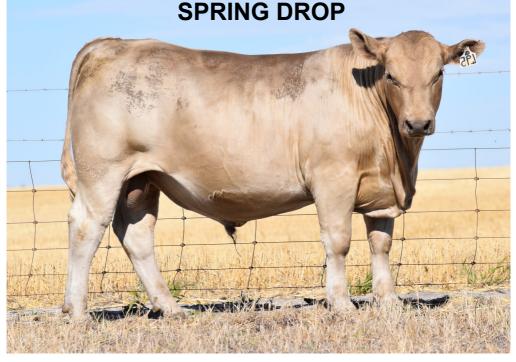

I believe that this is one of the most exciting line ups of bulls and heifers we have offered, with new and older combination of genetics. I have been able to achieve this by investing and using some of the best sires in Australia through natural mating's and AI. Moving into the future, I hope to produce even more top quality bulls using embryo transfers which I find very exciting, putting 18 embryos to potentially drop in 2021. This year we will offer 11 spring drop bulls. Calving cows in spring can increase our number of calves on the ground by spreading peak feed demand. I would love to hear your thought on spring drop bulls.