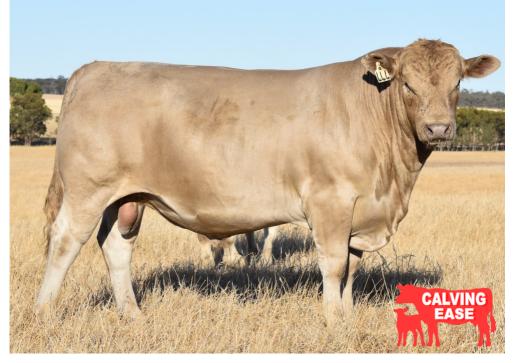

#### **SOUTHEND QUARRY (PB) (AI)**

| Weight  | 788kg |  |
|---------|-------|--|
| Frame   | 6.2   |  |
| P8 Fat  | 11    |  |
| Rib Fat | 11    |  |
| EMA     | 127   |  |
| IMF     | 5     |  |

| Birth<br>Weight | +4.1<br>79% | 40kg           |
|-----------------|-------------|----------------|
| 200 Day         | +33<br>73%  | 407kg<br>12/19 |
| 400 Day         | +53<br>72%  | 532kg<br>05/20 |
| 600 Day         | +68<br>73%  | 788kg<br>11/20 |
| Mature<br>Cow   | +68<br>64%  |                |
| Milk            | +7<br>60%   |                |

D/O/B: 17/03/2019 TATTOO: WMM Q400 MG:100% Colour: Silver Sex: Male Birth Weight: 40KG

Wee-Gun Rambo (PB)

Sire: SOUTHEND WEST ROWAN (PB)

Bundaleer opal (PB)

Michaelong Advance C13 (PB)(AI)

Dam: SOUTHEND H-E-CINDY (PB)
Southend E-Cindy(PB)

What a cracking bull to start the sale. Quarry is an very powerful West Rowan son. He has presence and great sires appeal with depth, thickness, sound structure and a large volume of soft flesh all wrapped up in a sleek soft coat. A bull that could suit any operation with a tremendous female line on his dams side (possible one of the best females on the farm). The complete package very highly recommended.