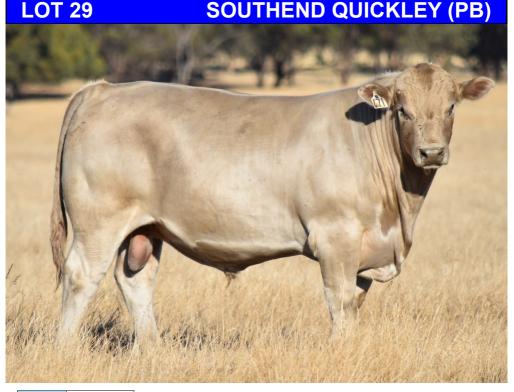

#### LOT 4

#### **SOUTHEND QUICK SILVER(PB)**

| Weight  | 706kg |  |
|---------|-------|--|
| Frame   | 5.9   |  |
| P8 Fat  | 11    |  |
| Rib Fat | 9     |  |
| EMA     | 111   |  |
| IMF     | 5.4   |  |
|         |       |  |

Melaleuca Chaser C267 (PB)

Sire: WALLAWONG XYRIS (PB)

Bundaleer Esmeralda A32 (PB)

Southend Braveheart(PB)

Dam: SOUTHEND G-RAELENE (PB)

Southend C-Raelene (PB)

Quick Silver is a thick set deep bodied Xyris son with a fantastic hind quarter. Along with having a large volume of soft muscle he has shown plenty of fat cover in his raw scan. His dam is a true soft easy doing deep moderate cow that does a great job on her calf every year.