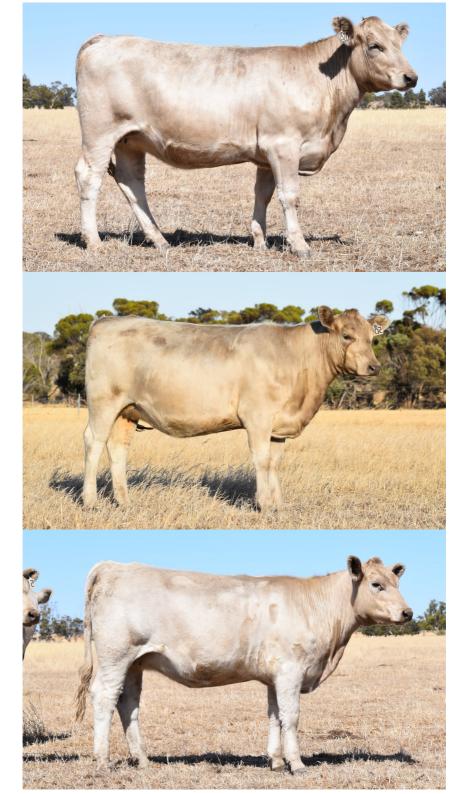

+33<br>68%  |                | Sire: SOUTHEND NARSISST (PB)                                                                                  |
| 400 Day         | +53<br>68%  | 380kg<br>11/20 | Dam: SOUTHEND E-TORI E213 (PB)  .A typical deep ribbed, thick set Southend Narssist daughter with             |
| 600 Day         | +72<br>65%  |                | sound square structure and width of pin. An overall very well balanced heifer with a great spread of figures. |
| Mature<br>Cow   | +73<br>53%  |                | Purchaser: Price:                                                                                             |
| Milk            | +4          |                | PriicitaseiPrice:                                                                                             |

46



# **LOT 44**

# **SOUTHEND Q508 ANNABEL (PB)**

| Birth<br>Weight | +4.5<br>77% | 39kg           | D/O/B: 09/09/2019 TATTOO: WMM Q508 MG: 100%                                                                                                                                                                                    |  |
|-----------------|-------------|----------------|--------------------------------------------------------------------------------------------------------------------------------------------------------------------------------------------------------------------------------|--|
| 200 Day         | +41         |                | Colour: Silver Sex: Female