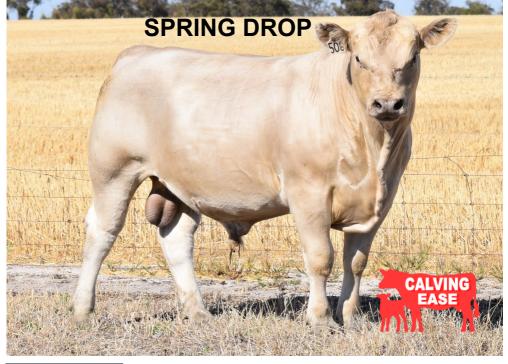

I believe that this is one of the most exciting line ups of bulls and heifers we have offered, with new and older combination of genetics. I have been able to achieve this by investing and using some of the best sires in Australia through natural mating's and AI. Moving into the future, I hope to produce even more top quality bulls using embryo transfers which I find very exciting, putting 18 embryos to potentially drop in 2021. This year we will offer 11 spring drop bulls. Calving cows in spring can increase our number of calves on the ground by spreading peak feed demand. I would love to hear your thought on spring drop bulls.