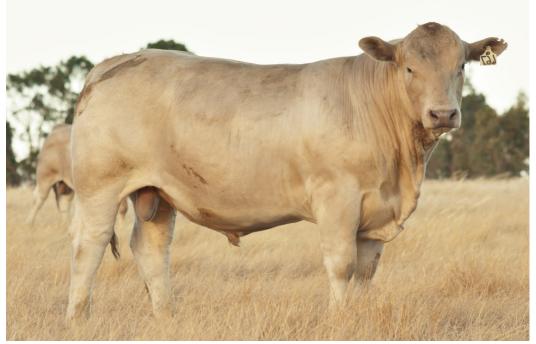

365kg<br>12/19 |  |
| 400 Day         | +47<br>70%  | 520kg<br>05/20 |  |
| 600 Day         | +50<br>72%  | 740kg<br>11/20 |  |
| Mature<br>Cow   | +42<br>63%  |                |  |
| Milk            | +9<br>51%   |                |  |

D/O/B: 13/03/2019 TATTOO: WMM Q388 MG: 100% Colour: Silver Sex: Male Birth Weight: 42kg

Southend West Rowan(PB)

Sire: SOUTHEND DOUBLE BARREL (PB)

Southend Z-Temptation Z697 (PB)

Southend Gladiator (PB)

Dam: SOUTHEND PERFECTION M972 (PB)(AI)

Southend F-Perfection (PB)

The quality keeps coming with another outstanding bull to be coming in this late in the catalogue. He has terrific softness, length and plenty of power, an overall quality package.

| Purchaser: | Price: |
|------------|--------|
| . u.o      |        |

#### **SOUTHEND QUOTABLE (PB)**



| Weight  | 657kg |
|---------|-------|
| Frame   | 6.4   |
| P8 Fat  | 7     |
| Rib Fat | 6     |
| EMA     | 110   |
| IMF     | 3.9   |

Birth +4.9 41ka Weight 77% +26 300kg 200 Day 12/19 71% +47 412kg 400 Day 70% 05/20 +56 657kg 600 Day 71% 11/20 Mature +65 Cow 61%

+2

45%

Milk

D/O/B: 03/05/2019 TATTOO: WMM Q467 MG: 100% Colour: Silver Sex: Male Birth Weight: 41kg

Ondiong F78 (PB)

Dam: CARLINGA MORDERED (PB)

Carlinga Penny J85 (PB)

Gnoleda Advance (PB)

Dam: SOUTHEND K-MANNEQUIN (PB)

Southend Z-Mannequin (PB)

An overall stretchy, sound, free moving Mordered son. One of the younger bulls in the drop he has good growth for age and eye catching outlook.

| Purchaser: | Price: |
|------------|--------|
|            |        |

# **SOUTHEND QUE Q392 (TW) (PB)**



| Weight  | 70