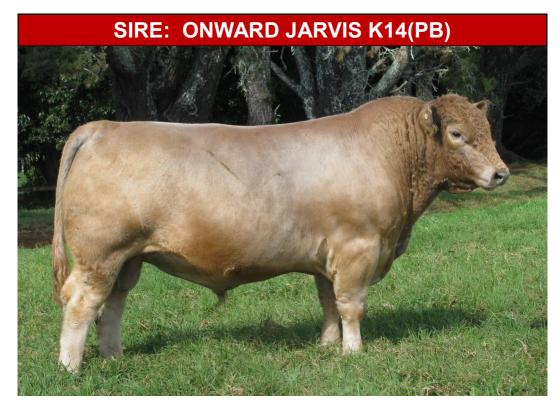

D/O/B: 14/02/2014 TATTOO: SUE K14

Tarlina Deliver D23 (PB)

Sire: BALLYVAUGHAN GOLD COAST G11 (PB)

Oakley Madonna C32 (PB)

Kelso Babalone B15 (PB)

Dam: ONWARD JENNIFER E26 (PB)

Onward Jennifer 106th (PB)(AI)

Jarvis was purchased out of the top of the range sale in 2016. We used him over stud and commercial heifers with good success as his calves have lower birth weights and are very vigorous at birth. Early maturity and ability to lay down fat make him a very appealing bull to use over heifers. He also has very balanced and has good sound foot structure.