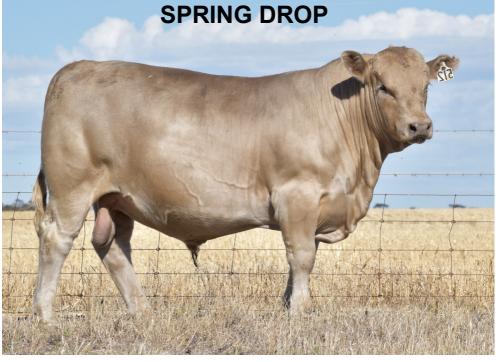

# Southend Murray Grey Stud Conception to consumption — pure silvers

# 25th Annual Sale

**On-Property** 264 Ranford Road, Katanning, Western Australia

Tuesday, 9 February, 2021 O PTIC Retained heifers

> Offering 40 Bulls 10 Spring Drop Registered Heifers 60 Yearling Commercial Heifers

Our 25th sale will consist of 40 autumn and spring drop bulls, 10 registered spring drop heifers and 60 unregistered heifer which are sold in lots of 5 head. Another genetically divers line up with 9 sires represented. The first sons to be offered by Carlinga Mordred with 16 sons represented. Carlinga Mordred was purchased privately in 2018 for \$20,000 from NSW. There are also some very exciting combinations of new and old genetics coming through this year with sons from the 2001 born Southend West Rowan. Sons to be offered also by Southend Double Barrel and Southend Narssist also.