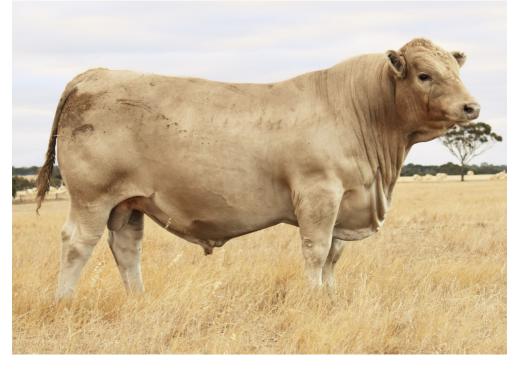

#### **SOUTHEND QUICK SILVER(PB)**

| Weight  | 706kg |  |
|---------|-------|--|
| Frame   | 5.9   |  |
| P8 Fat  | 11    |  |
| Rib Fat | 9     |  |
| EMA     | 111   |  |
| IMF     | 5.4   |  |
|         |       |  |

Birth +3.3 40ka Weight 78% +31 336kg 200 Day 71% 12/19 +41 424ka 400 Day 71% 05/20 +59 706kg 600 Day 11/20 72% Mature +56 Cow 62% -1 Milk 49%

D/O/B: 03/05/2019 TATTOO: WMM Q470 MG: 100% Colour: Silver Sex: Male Birth Weight: 40kg

Melaleuca Chaser C267 (PB)

Sire: WALLAWONG XYRIS (PB)

Bundaleer Esmeralda A32 (PB)

Southend Braveheart(PB)

Dam: SOUTHEND G-RAELENE (PB)

Southend C-Raelene (PB)

Quick Silver is a thick set deep bodied Xyris son with a fantastic hind quarter. Along with having a large volume of soft muscle he has shown plenty of fat cover in his raw scan. His dam is a true soft easy doing deep moderate cow that does a great job on her calf every year.