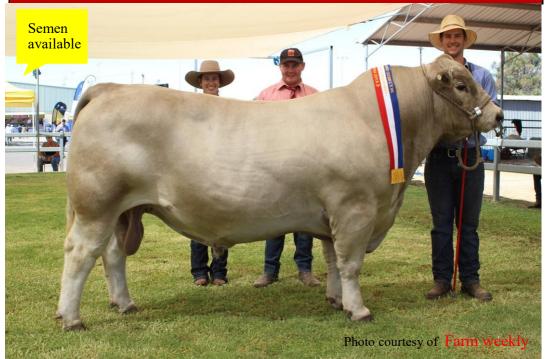

### **SIRE: WALLAWONG XYRIS (PB)**

**D/O/B**: 01/04/2013 **TATTOO**: LEJ J16

Woodbourn W77 (PB)

Sire: MELALEUCA CHASER C267 (PB)

Melaleuca Esbay X167 (PB)

Willalooka Main Break V856 (PB)

Dam: BUNBALEER ESMERERALDA A32 (PB)

Bundaleer Esmeralda N19 (PB)

Xyris was purchased at Wallawongs on property sale in 2015 for \$20,000. Breeding very true to type he has not only great bulls but great females which the first drop calving in 2019. Shown in his EBV figures is the outstanding growth without having excessive birth weights.