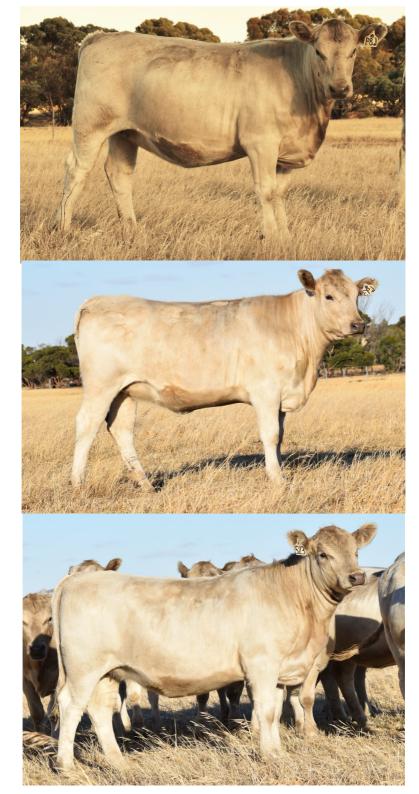

|  |
| Mature<br>Cow | -           |                | calf toping the sale in the K drop.                                                                                                                                                                                                   |  |
| Milk          | +3<br>38%   |                | Purchaser:Price:                                                                                                                                                                                                                      |  |



#### **LOT 50 SOUTHEND Q516 VICKEY (PB) D/O/B**: 18/09/2019 **TATTOO**: WMM Q516 **MG**: 100% **Birth** +2.9 37ka 78% Weight Colour: Silver Sex: Female +28 Sire: SOUTHEND NARSISST (PB) 200 Day 68% Dam: SOUTHEND D-Y-VICKEY (PB) +41 330ka 400 Day 69% 11/20 This young heifer has a lot of potential with sound structure +60 and a good outlook. Her dam d55 is a deep thick very 600 Day 66% correct female +63 Mature Cow 54% +3 Purchaser: Price: Milk 42%



### **LOT 51**

### **5 UNMATED HEIFERS**

### 5 silver unmated unregistered heifers

Born, March through to May, 9 to 11 months of age on Sale Day.

| Purchaser: | Price:            |
|------------|-------------------|
| LOT 52     | 5 UNMATED HEIFERS |

### 5 silver unmated unregistered heifers

Born, March through to May, 9 to 11 months of