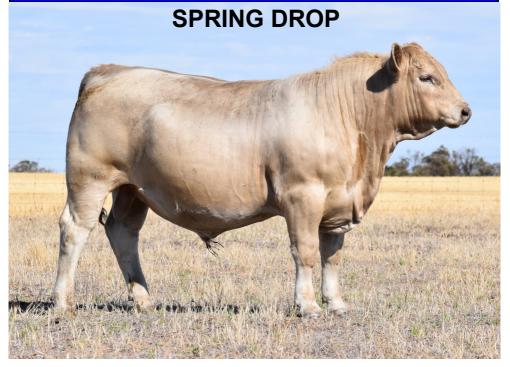

I believe that this is one of the most exciting line ups of bulls and heifers we have offered, with new and older combination of genetics. I have been able to achieve this by investing and using some of the best sires in Australia through natural mating's and AI. Moving into the future, I hope to produce even more top quality bulls using embryo transfers which I find very exciting, putting 18 embryos to potentially drop in 2021. This year we will offer 11 spring drop bulls. Calving cows in spring can increase our number of calves on the ground by spreading peak feed demand. I would love to hear your thought on spring drop bulls.