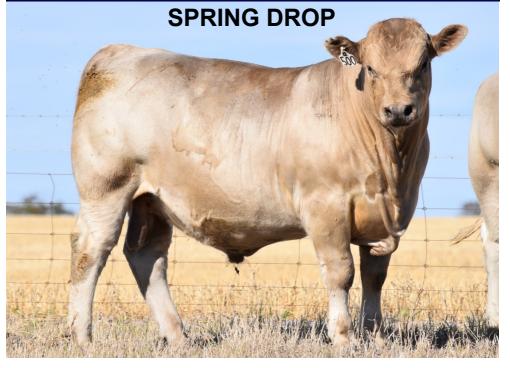

# Southend Murray Grey Stud Conception to consumption — pure silvers

# 25th Annual Sale

**On-Property** 264 Ranford Road, Katanning, Western Australia

Tuesday, 9 February, 2021 O PTIC Retained heifers

> Offering 40 Bulls 10 Spring Drop Registered Heifers 60 Yearling Commercial Heifers

Our 25th sale will consist of 40 autumn and spring drop bulls, 10 registered spring drop heifers and 60 unregistered heifer which are sold in lots of 5 head. Another genetically divers line up with 9 sires represented. The first sons to be offered by Carlinga Mordred with 16 sons represented. Carlinga Mordred was purchased privately in 2018 for \$20,000 from NSW. There are also some very exciting combinations of new and old genetics coming through this year with sons from the 2001 born Southend West Rowan. Sons to be offered also by Southend Double Barrel and Southend Narssist also.