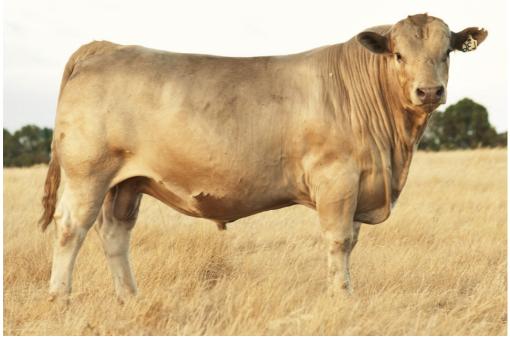

#### **SOUTHEND QT (PB)(AI)**

| Weight  | 776kg |  |
|---------|-------|--|
| Frame   | 6.1   |  |
| P8 Fat  | 8     |  |
| Rib Fat | 8     |  |
| EMA     | 130   |  |
| IMF     | 4.5   |  |

| Birth<br>Weight | +3.7<br>78% | 40kg           |
|-----------------|-------------|----------------|
| 200 Day         | +32<br>71%  | 406kg<br>12/19 |
| 400 Day         | +47<br>71%  | 532kg<br>05/20 |
| 600 Day         | +65<br>72%  | 776kg<br>11/20 |
| Mature<br>Cow   | +66<br>62%  |                |
| Milk            | +8<br>45%   |                |

D/O/B: 14/03/2019 TATTOO: WMM Q393 MG: 100% Colour: Silver Sex: Male Birth Weight: 40kg

Wee-Gun Rambo (PB)

Sire: SOUTHEND WEST ROWAN (PB)

Bundaleer opal (PB)

Woodburn Empower(PB)

Dam: BUNDALEER HEADLAND H27 (PB)

Bundaleer Constance(PB)

QT exhibit possibly the most carcase and red meat content that we have offered. With a whopping 130ema and an outstanding volume of hind quarter. He is a bull that will put weight for age, carcase and appeal into almost any heard. Being one of the heaviest weaners his not a bull that I would just pigeon hole in the roll of breeding carcase as his dam has proven to be a good milker. Well worth a look.