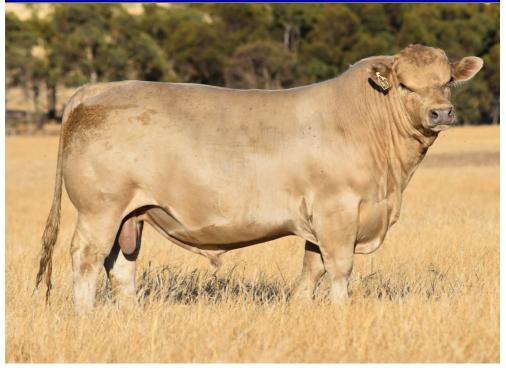

#### **SOUTHEND QUARRY (PB) (AI)**

| Weight  | 788kg |  |
|---------|-------|--|
| Frame   | 6.2   |  |
| P8 Fat  | 11    |  |
| Rib Fat | 11    |  |
| EMA     | 127   |  |
| IMF     | 5     |  |

| Birth<br>Weight | +4.1<br>79% | 40kg           |
|-----------------|-------------|----------------|
| 200 Day         | +33<br>73%  | 407kg<br>12/19 |
| 400 Day         | +53<br>72%  | 532kg<br>05/20 |
| 600 Day         | +68<br>73%  | 788kg<br>11/20 |
| Mature<br>Cow   | +68<br>64%  |                |
| Milk            | +7<br>60%   |                |

D/O/B: 17/03/2019 TATTOO: WMM Q400 MG:100% Colour: Silver Sex: Male Birth Weight: 40KG

Wee-Gun Rambo (PB)

Sire: SOUTHEND WEST ROWAN (PB)

Bundaleer opal (PB)

Michaelong Advance C13 (PB)(AI)

Dam: SOUTHEND H-E-CINDY (PB)
Southend E-Cindy(PB)

What a cracking bull to start the sale. Quarry is an very powerful West Rowan son. He has presence and great sires appeal with depth, thickness, sound structure and a large volume of soft flesh all wrapped up in a sleek soft coat. A bull that could suit any operation with a tremendous female line on his dams side (possible one of the best females on the farm). The complete package very highly recommended.