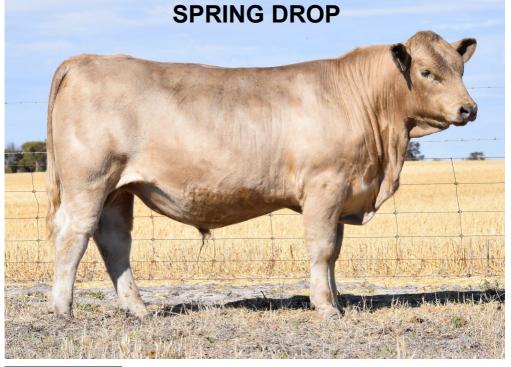

I believe that this is one of the most exciting line ups of bulls and heifers we have offered, with new and older combination of genetics. I have been able to achieve this by investing and using some of the best sires in Australia through natural mating's and AI. Moving into the future, I hope to produce even more top quality bulls using embryo transfers which I find very exciting, putting 18 embryos to potentially drop in 2021. This year we will offer 11 spring drop bulls. Calving cows in spring can increase our number of calves on the ground by spreading peak feed demand. I would love to hear your thought on spring drop bulls.