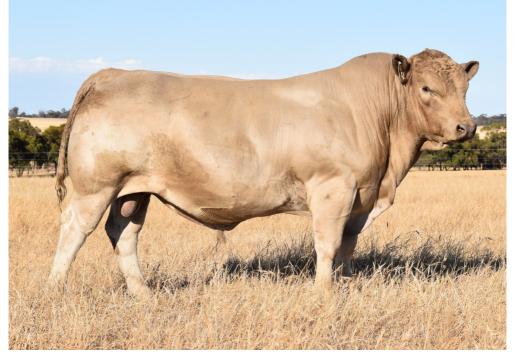

#### **SOUTHEND QUATERBACK (PB)**

| Weight  | 756kg |  |
|---------|-------|--|
| Frame   | 6.9   |  |
| P8 Fat  | 8     |  |
| Rib Fat | 7     |  |
| EMA     | 119   |  |
| IMF     | 4.5   |  |

| Birth<br>Weight | +4.0<br>77% | 41kg           |
|-----------------|-------------|----------------|
| 200 Day         | +37<br>71%  | 392kg<br>12/19 |
| 400 Day         | +53<br>70%  | 460kg<br>05/20 |
| 600 Day         | +79<br>72%  | 756kg<br>11/20 |
| Mature<br>Cow   | +82<br>63%  |                |
| Milk            | +3<br>48%   |                |

D/O/B: 01/05/2019 TATTOO: WMM Q466 MG: 100% Colour: Silver Sex: Male Birth Weight: 41kg

Melaleuca Chaser C267 (PB)

Sire: WALLAWONG XYRIS (PB)

Bundaleer Esmeralda A32 (PB)

Southend Double Barrel (PB)

Dam: SOUTHEND H-WIN-A-PEG (PB)(AI)
Southend Y-WIN-A-PEG (PB)(AI)

A very eye catching high growth bull. On of the younger autumn drop bulls making the top 5 in all weight intervals, proving he has the ability grow. Not only a big growthy bull he has plenty of carcase to go with it as shown in his raw scans. His dam is a very stylish cow that always puts everything into her calf.