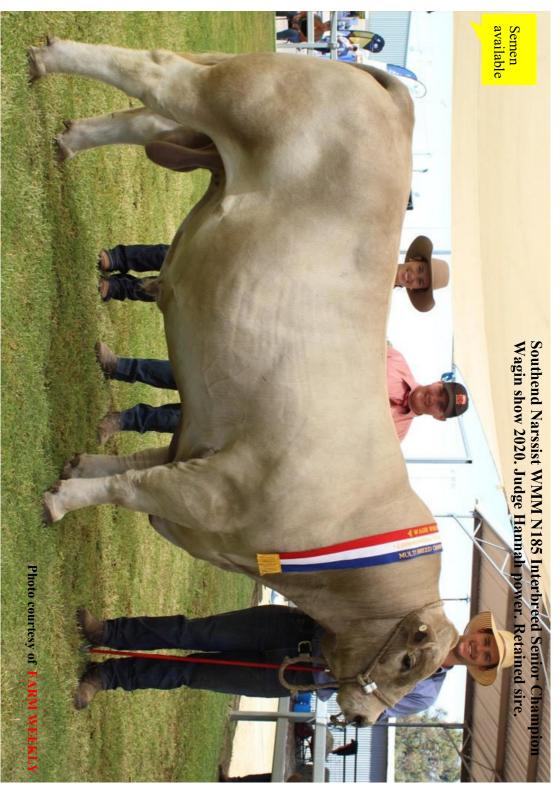

## **SIRE: SOUTHEND NARSISST (PB)**

D/O/B: 01/05/2017 TATTOO: WMM N185

Melaleuca Chaser C267 (PB)

Sire: WALLAWONG XYRIS (PB)

Bundaleer Esmeralda A32 (PB)

Wheelview Finn (PB)

Dam: SOUTHEND K-PERFECTION K769 (PB)

Southend C-Perfection (PB)(AI)

Narsisst is one of the most exciting sires we have had. With the ability to breed stunning feminine females and outstanding bulls. His EBV figures are justifiably outstanding and has the structure and temperament to go with it. This is the type of bull we wish to breed in the future hitting all the criteria. Only spring drop calves to be offered this year, with many more in the pipeline.