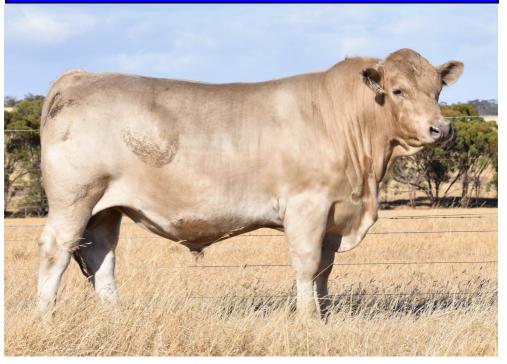

### **SIRE: CARLINGA MORDERED (PB)**

**D/O/B**: 19/01/2016 **TATTOO**: KYM M13

Monterey Marvellous (PB)(AI)(ET)

Sire: ONDIONG F78 (PB)

Ondiong Bobo 59th (PB)

Carlinga General (PB)

Dam: CARLINGA PENNY J85 (PB)

Carlinga Penny (PB)

Mordered was purchased privately for NSW for \$20,000 in 2018. A real sire Outlook, with very sound structure and feet. Not only breeding great bulls, but has the ability to throw some outstanding heifers with many already being retained in the stud.