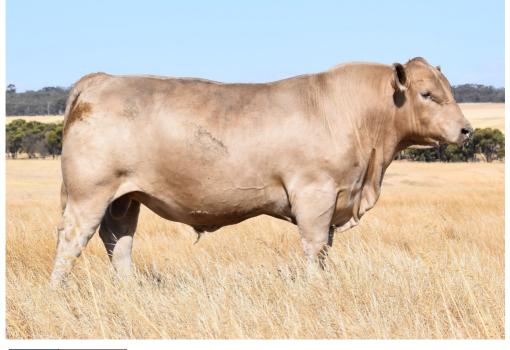

#### LOT 2

#### **SOUTHEND QUATERBACK (PB)**

| Weight  | 756kg |  |
|---------|-------|--|
| Frame   | 6.9   |  |
| P8 Fat  | 8     |  |
| Rib Fat | 7     |  |
| EMA     | 119   |  |
| IMF     | 4.5   |  |

| Birth<br>Weight | +4.0<br>77% | 41kg           |
|-----------------|-------------|----------------|
| 200 Day         | +37<br>71%  | 392kg<br>12/19 |
| 400 Day         | +53<br>70%  | 460kg<br>05/20 |
| 600 Day         | +79<br>72%  | 756kg<br>11/20 |
| Mature<br>Cow   | +82<br>63%  |                |
| Milk            | +3<br>48%   |                |

D/O/B: 01/05/2019 TATTOO: WMM Q466 MG: 100% Colour: Silver Sex: Male Birth Weight: 41kg

Melaleuca Chaser C267 (PB)

Sire: WALLAWONG XYRIS (PB)

Bundaleer Esmeralda A32 (PB)

Southend Double Barrel (PB)

Dam: SOUTHEND H-WIN-A-PEG (PB)(AI)
Southend Y-WIN-A-PEG (PB)(AI)

A very eye catching high growth bull. On of the younger autumn drop bulls making the top 5 in all weight intervals, proving he has the ability grow. Not only a big growthy bull he has plenty of carcase to go with it as shown in his raw scans. His dam is a very stylish cow that always puts everything into her calf.