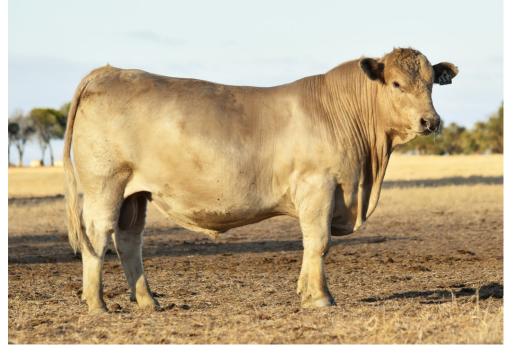

#### LOT 4

#### **SOUTHEND QUICK SILVER(PB)**

| Weight  | 706kg |  |
|---------|-------|--|
| Frame   | 5.9   |  |
| P8 Fat  | 11    |  |
| Rib Fat | 9     |  |
| EMA     | 111   |  |
| IMF     | 5.4   |  |
|         |       |  |

Birth +3.3 40ka Weight 78% +31 336kg 200 Day 71% 12/19 +41 424ka 400 Day 71% 05/20 +59 706kg 600 Day 11/20 72% Mature +56 Cow 62% -1 Milk 49%

D/O/B: 03/05/2019 TATTOO: WMM Q470 MG: 100% Colour: Silver Sex: Male Birth Weight: 40kg

Melaleuca Chaser C267 (PB)

Sire: WALLAWONG XYRIS (PB)

Bundaleer Esmeralda A32 (PB)

Southend Braveheart(PB)

Dam: SOUTHEND G-RAELENE (PB)

Southend C-Raelene (PB)

Quick Silver is a thick set deep bodied Xyris son with a fantastic hind quarter. Along with having a large volume of soft muscle he has shown plenty of fat cover in his raw scan. His dam is a true soft easy doing deep moderate cow that does a great job on her calf every year.