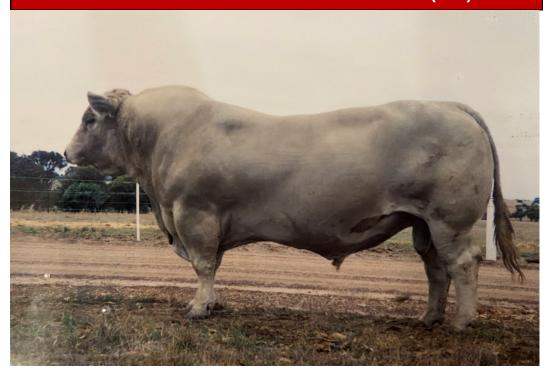

# **SIRE: SOUTHEND WEST ROWAN (PB)**

**D/O/B:** 02/04/2001 **TATTOO:** WMM W388

Orcadia Park Titanic N109 (PB)(ET)

Sire: WEE-GUN RAMBO (PB)

Willalooka Heidi K266 (PB)

Koojan Hill Dempsey (PB)(AI)

Dam: BUNDALEER OPAL 64 (PB)

Bundaleer Opal L39 (PB)

West Rowan was Southends leading sire through the 2000s breeding many outstanding bulls and females. He had not been used for a long time due to the saturation of the genetics. I have been using him over a select group of more modern type of murray greys females. His progeny are noticeably very quiet temperament and natural thickness with great carcase.