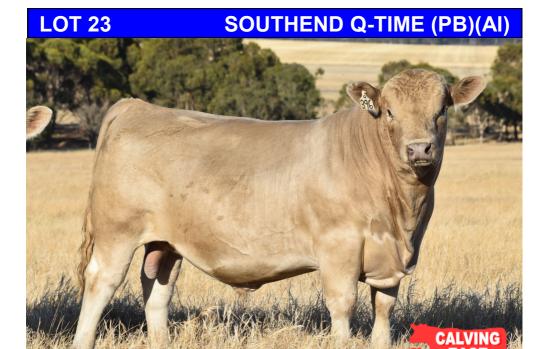

D/O/B: 15/03/2019 TATTOO: WMM Q396 MG: 100% Colour: Silver Sex: Male Birth Weight: 35kg

Wheelview Finn (PB)

Sire: SOUTHEND KOHAN (PB)

Southend D-Vickey 2ND (PB)

Southend Emperor (PB)

Dam: SOUTHEND N128 HEIDI (PB)(AI)

Southend D-Heidi(PB)

Q-time sire Kohan has been used as an Al sire over our stud and commercial heifers for a few years with great results. He shows a eye catching outlook and a smooth shoulder out of a first calver. With lower birth weight he is suitable for joining to heifers.

| rice: |
|-------|
|       |