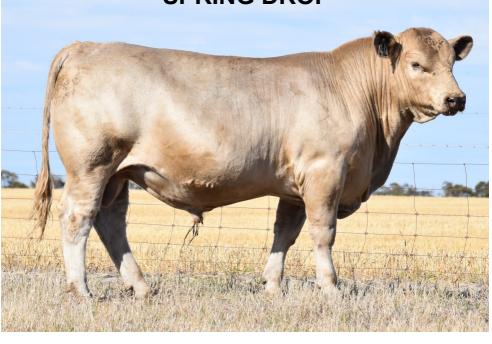

# Southend Murray Grey Stud Conception to consumption — pure silvers

# 25th Annual Sale

**On-Property** 264 Ranford Road, Katanning, Western Australia

Tuesday, 9 February, 2021 O PTIC Retained heifers

> Offering 40 Bulls 10 Spring Drop Registered Heifers 60 Yearling Commercial Heifers

Our 25th sale will consist of 40 autumn and spring drop bulls, 10 registered spring drop heifers and 60 unregistered heifer which are sold in lots of 5 head. Another genetically divers line up with 9 sires represented. The first sons to be offered by Carlinga Mordred with 16 sons represented. Carlinga Mordred was purchased privately in 2018 for \$20,000 from NSW. There are also some very exciting combinations of new and old genetics coming through this year with sons from the 2001 born Southend West Rowan. Sons to be offered also by Southend Double Barrel and Southend Narssist also.