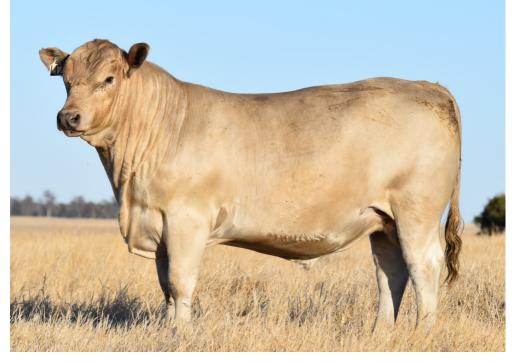

#### **SOUTHEND QUATERBACK (PB)**

| Weight  | 756kg |  |
|---------|-------|--|
| Frame   | 6.9   |  |
| P8 Fat  | 8     |  |
| Rib Fat | 7     |  |
| EMA     | 119   |  |
| IMF     | 4.5   |  |

| Birth<br>Weight | +4.0<br>77% | 41kg           |
|-----------------|-------------|----------------|
| 200 Day         | +37<br>71%  | 392kg<br>12/19 |
| 400 Day         | +53<br>70%  | 460kg<br>05/20 |
| 600 Day         | +79<br>72%  | 756kg<br>11/20 |
| Mature<br>Cow   | +82<br>63%  |                |
| Milk            | +3<br>48%   |                |

D/O/B: 01/05/2019 TATTOO: WMM Q466 MG: 100% Colour: Silver Sex: Male Birth Weight: 41kg

Melaleuca Chaser C267 (PB)

Sire: WALLAWONG XYRIS (PB)

Bundaleer Esmeralda A32 (PB)

Southend Double Barrel (PB)

Dam: SOUTHEND H-WIN-A-PEG (PB)(AI)
Southend Y-WIN-A-PEG (PB)(AI)

A very eye catching high growth bull. On of the younger autumn drop bulls making the top 5 in all weight intervals, proving he has the ability grow. Not only a big growthy bull he has plenty of carcase to go with it as shown in his raw scans. His dam is a very stylish cow that always puts everything into her calf.