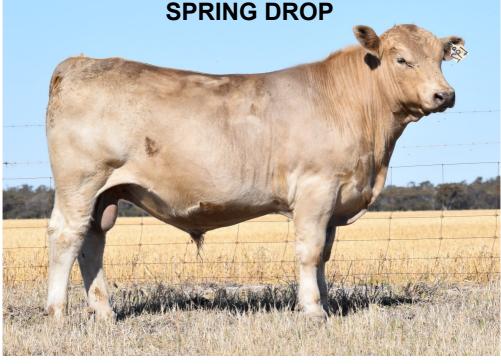

I believe that this is one of the most exciting line ups of bulls and heifers we have offered, with new and older combination of genetics. I have been able to achieve this by investing and using some of the best sires in Australia through natural mating's and AI. Moving into the future, I hope to produce even more top quality bulls using embryo transfers which I find very exciting, putting 18 embryos to potentially drop in 2021. This year we will offer 11 spring drop bulls. Calving cows in spring can increase our number of calves on the ground by spreading peak feed demand. I would love to hear your thought on spring drop bulls.