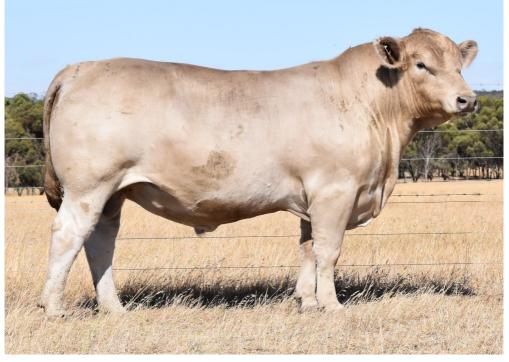

-------------|---|
| 200 Day         | +25<br>71%  | 307kg<br>12/19 | 0 |
| 400 Day         | +41<br>70%  | 441kg<br>05/20 | ŀ |
| 600 Day         | +56<br>72%  | 706kg<br>11/20 |   |
| Mature<br>Cow   | +60<br>63%  |                |   |
| Milk            | -3<br>48%   |                | F |

D/O/B: 04/05/2019 TATTOO: WMM Q471 MG: 100% Colour: Silver Sex: Male Birth Weight: 41kg

Melaleuca Chaser C267 (PB)

Sire: WALLAWONG XYRIS (PB)

Bundaleer Esmeralda A32 (PB)

Young guns Cracker Jack C66 (PB)

□Dam: SOUTHEND H-GEMSTONE (PB)

Southend B-Gemstone (PB)

The quality keeps coming with an outstanding bull to be coming in this late in the catalogue. With a sensational outlook and smooth soft coat this bull is defiantly worth a look, the picture says it all.

#### **SOUTHEND QUAD (PB)(AI)**



| Weight  | 740kg |  |
|---------|-------|--|
| Frame   | 6.3   |  |
| P8 Fat  | 9     |  |
| Rib Fat | 9     |  |
| EMA     | 106   |  |
| IMF     | 5.1   |  |

| Birth<br>Weight | +5.0<br>77% | 42kg           |  |
|-----------------|-------------|----------------|--|
| 200 Day         | +28<br>71%  | 365kg<br>12/19 |  |
| 400 Day         | +47<br>70%  | 520kg<br>05/20 |  |
| 600 Day         | +50<br>72%  | 740kg<br>11/20 |  |
| Mature<br>Cow   | +42<br>63%  |                |  |
| Milk            | +9<br>51%   |                |  |

D/O/B: 13/03/2019 TATTOO: WMM Q388 MG: 100% Colour: Silver Sex: Male Birth Weight: 42kg

Southend West Rowan(PB)

Sire: SOUTHEND DOUBLE BARREL (PB)

Southend Z-Temptation Z697 (PB)

Southend Gladiator (PB)

Dam: SOUTHEND PERFECTION M972 (PB)(AI)

Southend F