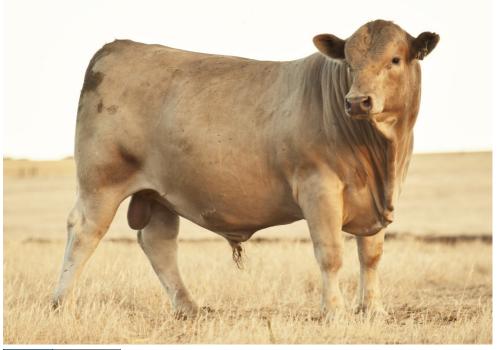

### **SIRE: WALLAWONG XYRIS (PB)**

**D/O/B**: 01/04/2013 **TATTOO**: LEJ J16

Woodbourn W77 (PB)

Sire: MELALEUCA CHASER C267 (PB)

Melaleuca Esbay X167 (PB)

Willalooka Main Break V856 (PB)

Dam: BUNBALEER ESMERERALDA A32 (PB)

Bundaleer Esmeralda N19 (PB)

Xyris was purchased at Wallawongs on property sale in 2015 for \$20,000. Breeding very true to type he has not only great bulls but great females which the first drop calving in 2019. Shown in his EBV figures is the outstanding growth without having excessive birth weights.