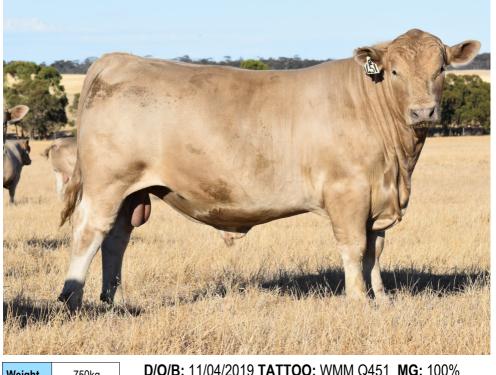

#### **SOUTHEND QT (PB)(AI)**

| Weight  | 776kg |  |
|---------|-------|--|
| Frame   | 6.1   |  |
| P8 Fat  | 8     |  |
| Rib Fat | 8     |  |
| EMA     | 130   |  |
| IMF     | 4.5   |  |

| Birth<br>Weight | +3.7<br>78% | 40kg           |
|-----------------|-------------|----------------|
| 200 Day         | +32<br>71%  | 406kg<br>12/19 |
| 400 Day         | +47<br>71%  | 532kg<br>05/20 |
| 600 Day         | +65<br>72%  | 776kg<br>11/20 |
| Mature<br>Cow   | +66<br>62%  |                |
| Milk            | +8<br>45%   |                |

D/O/B: 14/03/2019 TATTOO: WMM Q393 MG: 100% Colour: Silver Sex: Male Birth Weight: 40kg

Wee-Gun Rambo (PB)

Sire: SOUTHEND WEST ROWAN (PB)

Bundaleer opal (PB)

Woodburn Empower(PB)

Dam: BUNDALEER HEADLAND H27 (PB)

Bundaleer Constance(PB)

QT exhibit possibly the most carcase and red meat content that we have offered. With a whopping 130ema and an outstanding volume of hind quarter. He is a bull that will put weight for age, carcase and appeal into almost any heard. Being one of the heaviest weaners his not a bull that I would just pigeon hole in the roll of breeding carcase as his dam has proven to be a good milker. Well worth a look.