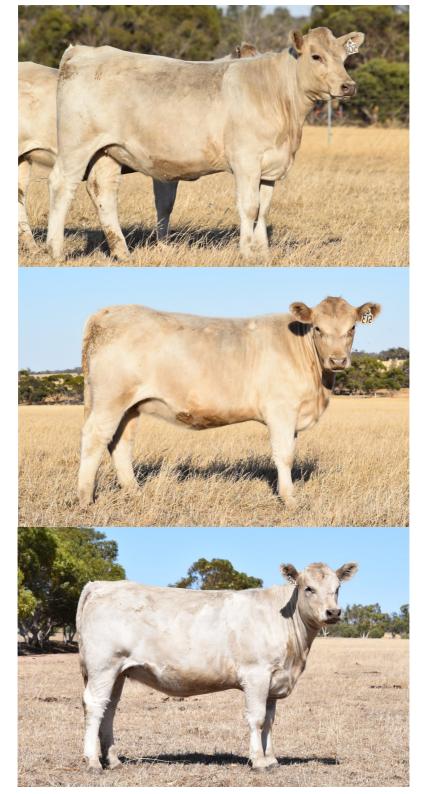

200 Day         | +33<br>68%  |                | Sire: SOUTHEND NARSISST (PB)                                                                            |  |
| 400 Day         | +49<br>68%  | 364kg<br>11/20 | Dam: SOUTHEND SHOWGIRL M54 (PB) Very stylish heifer with a fantastic topline, width and depth           |  |
| 600 Day         | +66<br>64%  |                | right throughout. Great hind quarter make up and a feminine outlook, makes showgirl a complete package. |  |
| Mature<br>Cow   | +65<br>52%  |                | Purchaser:Price:                                                                                        |  |
| Milk            | +5<br>39%   |                | 48                                                                                                      |  |



### **SOUTHEND Q489 TULIP (PB)**

| Birth<br>Weight | +2.1<br>75% | 38kg  | D/O/B: 26/08/2019 TATTOO: WMM Q489 MG: 100% Colour: Silver Sex: Female Sire: CARLINGA MORDRED (PB) |
|-----------------|-------------|-------|----------------------------------------------------------------------------------------------------|
| 200 Day         | +28<br>62%  |       |                                                                                                    |
| 400 D           | +43         | 379kg | Dam: SOUTHEND D-TULIP (PB)                                                                         |
| 400 Day         | 59%         | 11/20 | Feminine deep ribbed type of heifer with correct feet and a                                        |
| 600 Day         | +57         |       | feminin