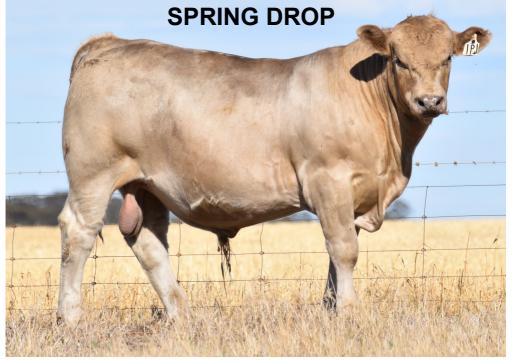

I believe that this is one of the most exciting line ups of bulls and heifers we have offered, with new and older combination of genetics. I have been able to achieve this by investing and using some of the best sires in Australia through natural mating's and AI. Moving into the future, I hope to produce even more top quality bulls using embryo transfers which I find very exciting, putting 18 embryos to potentially drop in 2021. This year we will offer 11 spring drop bulls. Calving cows in spring can increase our number of calves on the ground by spreading peak feed demand. I would love to hear your thought on spring drop bulls.