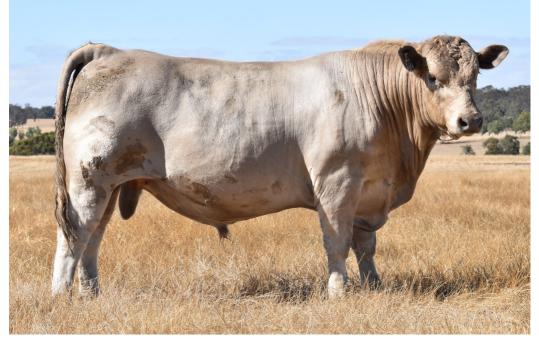

UOTABLE (PB)**



| Weight  | 657kg |
|---------|-------|
| Frame   | 6.4   |
| P8 Fat  | 7     |
| Rib Fat | 6     |
| EMA     | 110   |
| IMF     | 3.9   |

Birth +4.9 41ka Weight 77% +26 300kg 200 Day 12/19 71% +47 412kg 400 Day 70% 05/20 +56 657kg 600 Day 71% 11/20 Mature +65 Cow 61%

+2

45%

Milk

D/O/B: 03/05/2019 TATTOO: WMM Q467 MG: 100% Colour: Silver Sex: Male Birth Weight: 41kg

Ondiong F78 (PB)

Dam: CARLINGA MORDERED (PB)

Carlinga Penny J85 (PB)

Gnoleda Advance (PB)

Dam: SOUTHEND K-MANNEQUIN (PB)

Southend Z-Mannequin (PB)

An overall stretchy, sound, free moving Mordered son. One of the younger bulls in the drop he has good growth for age and eye catching outlook.

| Purchaser: | Price: |
|------------|--------|
|            |        |

# **SOUTHEND QUE Q392 (TW) (PB)**



| Weight  | 708kg |
|---------|-------|
| Frame   | 5.8   |
| P8 Fat  | 9     |
| Rib Fat | 9     |
| EMA     | 107   |
| IMF     | 4.2   |

| Birth<br>Weight | +3.6<br>63% | 33kg           |
|-----------------|-------------|----------------|
| 200 Day         | +32<br>60%  | 339kg<br>12/19 |
| 400 Day         | +50<br>58%  | 480kg<br>05/20 |
| 600 Day         | +71<br>58%  | 708kg<br>11/20 |
| Mature<br>Cow   | +72<br>58%  |                |
| Milk            | -3<br>47%   |                |

D/O/B: 13/04/2019 TATTOO: WMM Q392 MG: 100% Colour: Silver Sex: Male Birth Weight: 33kg

Melaleuca Chaser C267 (PB)

Sire: WALLAWONG XYRIS (PB)

Bundaleer Esmeralda A32 (PB)

Gnoleda Advance (PB) (AI)

Dam: SOUTHEND PRINCESS K724 (PB)(AI)

Southend Z-Rainbow(PB)

A twin bull that has done exception