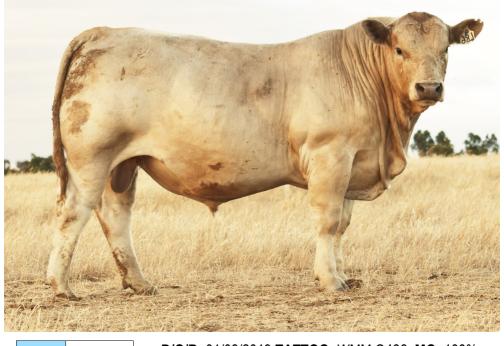

# Southend Murray Grey Stud Conception to consumption — pure silvers

# 25th Annual Sale

**On-Property** 264 Ranford Road, Katanning, Western Australia

Tuesday, 9 February, 2021 O PTIC Retained heifers

> Offering 40 Bulls 10 Spring Drop Registered Heifers 60 Yearling Commercial Heifers

Our 25th sale will consist of 40 autumn and spring drop bulls, 10 registered spring drop heifers and 60 unregistered heifer which are sold in lots of 5 head. Another genetically divers line up with 9 sires represented. The first sons to be offered by Carlinga Mordred with 16 sons represented. Carlinga Mordred was purchased privately in 2018 for \$20,000 from NSW. There are also some very exciting combinations of new and old genetics coming through this year with sons from the 2001 born Southend West Rowan. Sons to be offered also by Southend Double Barrel and Southend Narssist also.