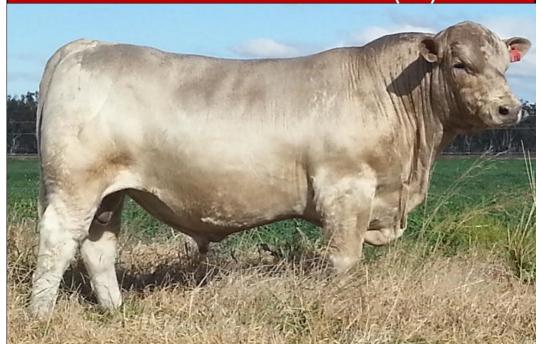

What a cracking bull to start the sale. Quarry is an very powerful West Rowan son. He has presence and great sires appeal with depth, thickness, sound structure and a large volume of soft flesh all wrapped up in a sleek soft coat. A bull that could suit any operation with a tremendous female line on his dams side (possible one of the best females on the farm). The complete package very highly recommended.