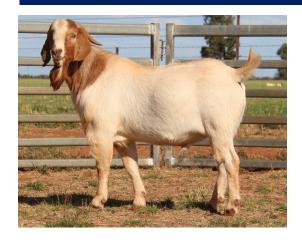

| Weight (kg) | Rib Fat<br>(mm) | EMA<br>(cm²) |
|-------------|-----------------|--------------|
| 96          | 3               | 34           |

Price..... Purchaser.....

This easy doing buck is certainly one of the standouts in the catalogue due to his outstanding carcass and growth. He has exceptional scanning data with the largest EMA, highest rib fat and is the heaviest of the sale. Fantastic temperament. Used in herd.

| Weight | Rib Fat | EMA   |
|--------|---------|-------|
| (kg)   | (mm)    | (cm²) |
| 98     | 5       | 38    |

Purchaser...... Price....... Price......