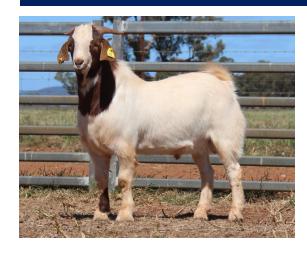

Purchaser..... Price.....

We admire this buck for his maturity pattern and carcase shape. He is very thick, long bodied and easy doing

which is backed up by his scan data. Second largest EMA in the sale.

| Weight (kg) | Rib Fat<br>(mm) | EMA<br>(cm²) |
|-------------|-----------------|--------------|
| 94          | 4               | 36           |

Price.....

Long, thick and soft fleshing. This sire will breed high growth easy doing goats.