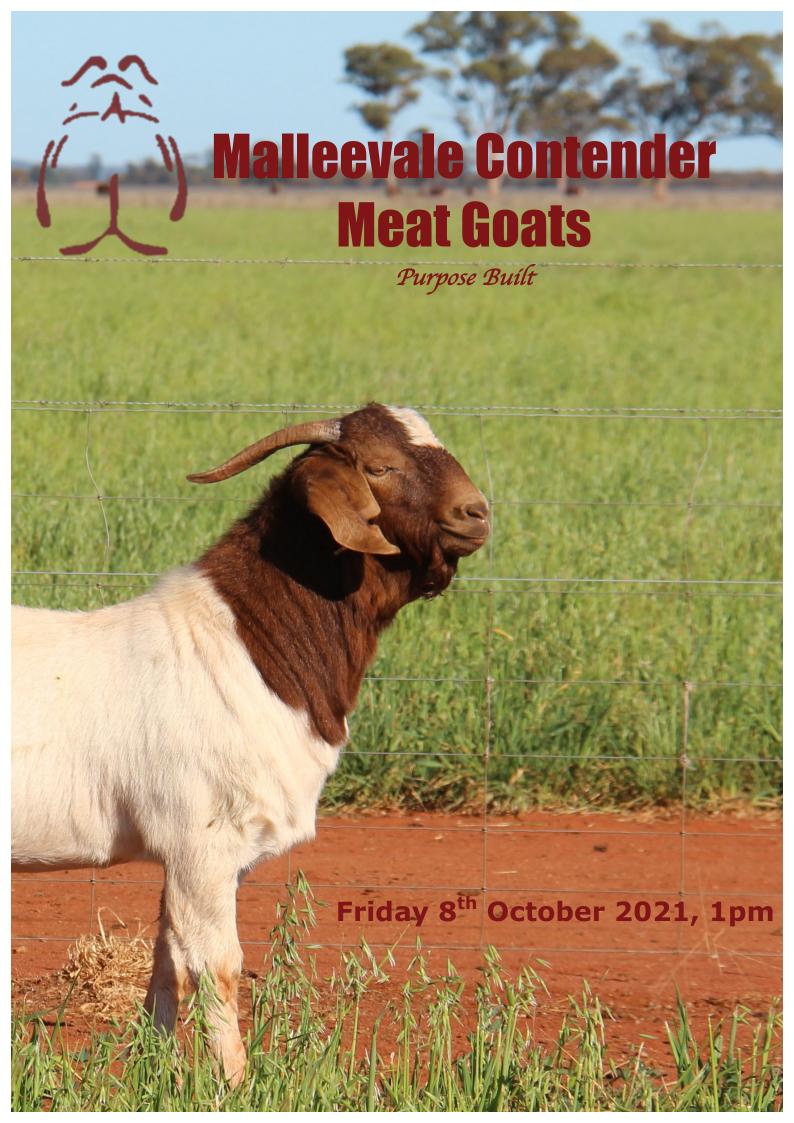

Welcome to the 2<sup>nd</sup> annual on property Malleevale Contender Meat Goat Sale, we would like to thank you for taking the time to view our 2021 catalogue. It is with great pleasure to introduce what we believe to be the top 5% of bucks from the 2020 drop.

Our goal has always been very simple "Produce animals that add value to the herd". We believe that our animals have the excellent carcase characteristics that are easy care with the ability to have rapid growth and capability to fatten on grass.

#### **About the bucks**

These bucks have been paddock reared in a broad acre farming rotation. They were weaned onto Lucerne in February and then moved onto forage Oats on the last week of July to sale. We are confident of their capabilities when compared with other breeds. The bucks will pass on their excellent genes for birthing ease, fertility, structure, growth, and carcase quality and they are a very docile group.

# Friday 8<sup>th</sup> October 2021 Inspection 10am - Sale 1pm On Property 617 Rosedale Road, Condobolin, NSW

10 - 16 Month Old Bucks

33 – 13 Month Old Bucks

5 - 11 Month Old Bucks