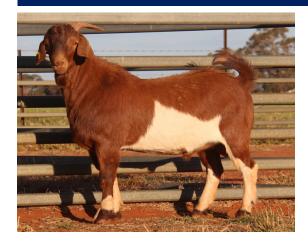

| Weight (kg) | Rib Fat<br>(mm) | EMA<br>(cm²) |
|-------------|-----------------|--------------|
| 96          | 3               | 34           |

Price..... Purchaser.....

This easy doing buck is certainly one of the standouts in the catalogue due to his outstanding carcass and growth. He has exceptional scanning data with the largest EMA, highest rib fat and is the heaviest of the sale. Fantastic temperament. Used in herd.

| Weight | Rib Fat | EMA   |
|--------|---------|-------|
| (kg)   | (mm)    | (cm²) |
| 98     | 5       | 38    |

Purchaser...... Price....... Price......