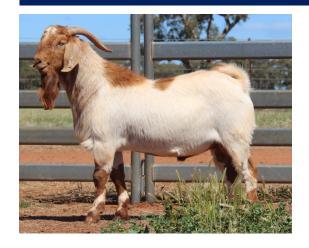

Purchaser..... Price.....

We admire this buck for his maturity pattern and carcase shape. He is very thick, long bodied and easy doing

which is backed up by his scan data. Second largest EMA in the sale.

| Weight (kg) | Rib Fat<br>(mm) | EMA<br>(cm²) |
|-------------|-----------------|--------------|
| 94          | 4               | 36           |

Price.....

Long, thick and soft fleshing. This sire will breed high growth easy doing goats.