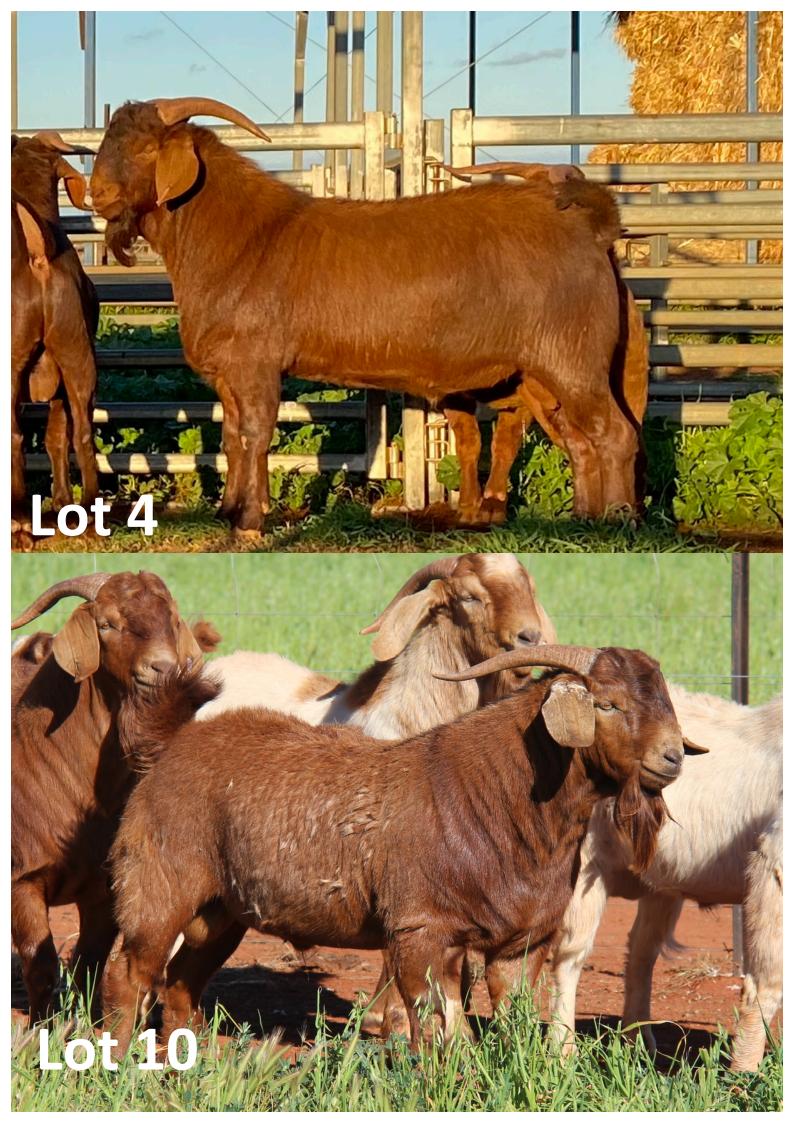

### **Lot 11**

The first of the 13 month old bucks. A very well balanced young sire that has good structure, fleshy skin type with excellent carcase shape. Used in herd.

(cm<sup>2</sup>)

31

Purchaser...... Price....... Price......

(kg) 84