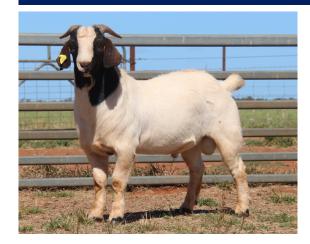

at would suit most producers.



| Weight | Rib Fat | EMA   |  |
|--------|---------|-------|--|
| (kg)   | (mm)    | (cm²) |  |
| 78     | 3       | 29    |  |



A growthy buck with loads of sire appeal that is thick topped with a long barrel.



| Weight (kg) | Rib Fat<br>(mm) | EMA<br>(cm²) |
|-------------|-----------------|--------------|
| 76          | 2               | 30           |

Purchaser..... Price.....





A buck with a strong top line that has expresses his muscle really well particularly in the hindquarter.



Purchaser..... Price.....

63





A smooth made buck that has thickness of rump and loin along with great mobility.



| Weight | Rib Fat | EMA   |
|--------|---------|-------|
| (kg)   | (mm)    | (cm²) |
| 67     | 3       | 26    |

Price..... Purchaser.....



A lovely skin type on this buck. Very good carcase animal that is super thick over the rib and loin.



| Weight | Rib Fat | EMA   |  |
|--------|---------|-------|--|
| (kg)   | (mm)    | (cm²) |  |
| 71     | 2       |       |  |

Purchaser...... Price......

#### Lot 44



· **g**-: --- · · · · · · · ·

First of the 11 months old bucks. Note that lots 44-48 are out of 10 month old maiden does. A lot of sire appeal in this one. He still has the room for a lot of extra kilos as he matures and should grow into a good one.



| Weight | Rib Fat | EMA   |
|--------|---------|-------|
| (kg)   | (mm)    | (cm²) |
| 56     | 2       | 24    |

Purchaser...... Price......

# **Lot 45**



Another one of those bucks that has that

Another one of those bucks that has that soggy skin type. We ad