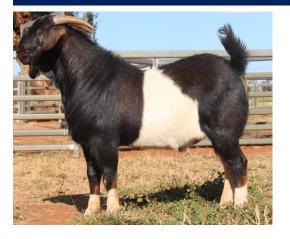

**GST:** 10% GST will be added to the knockdown price.

Refreshments: Morning tea and lunch will be supplied

What a carcase buck! Great strength of spine, length of body and heaps of thickness.

| Weight | Rib Fat | EMA   |
|--------|---------|-------|
| (kg)   | (mm)    | (cm²) |
| 89     | 3       | 31    |