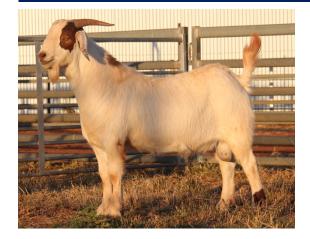

### Lot 6

A buck built for the west! This buck is super long, soft and carries a heap of muscle. A very mobile buck that is extremely sound in the feet and legs.

| Weight | Rib Fat | EMA   |
|--------|---------|-------|
| (kg)   | (mm)    | (cm²) |
| 91     | 4       | 33    |