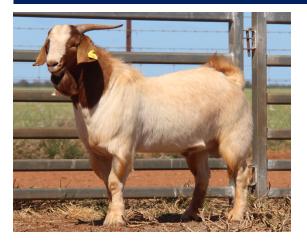

| (cm²) |
| 75     | 3       | 30    |

Purchaser...... Price......

### **Lot 39**

#### Age: 13 Months



A buck that we admire for his overall power and thickness from the shoulders right through to the hindquarter. A buck that would suit most producers.



| Weight | Rib Fat | EMA   |  |
|--------|---------|-------|--|
| (kg)   | (mm)    | (cm²) |  |
| 78     | 3       | 29    |  |



A growthy buck with loads of sire appeal that is thick topped with a long barrel.



| Weight (kg) | Rib Fat<br>(mm) | EMA<br>(cm²) |
|-------------|-----------------|--------------|
| 76          | 2               | 30           |

Purchaser..... Price.....





A buck with a strong top line that has expresses his muscle really well particularly in the hindquarter.



Purchaser..... Price.....

63





A smooth made buck that has thickness of rump and loin along with great mobility.



| Weight | Rib Fat | EMA   |
|--------|---------|-------|
| (kg)   | (mm)    | (cm²) |
| 67     | 3       | 26    |

Price..... Purchaser.....



A lovely skin type on this buck. Very good carcase animal that is super thick over the rib and loin.



| Weight | Rib Fat | EMA   |  |
|--------|---------|-------|--|
| (kg)   | (mm)    | (cm²) |  |
| 71     | 2       |       |  |

Purchaser...... Price......

#### Lot 44



· **g**-: --- · · · · · · · ·

First of the 11 months old bucks. Note that lots 44-48 are out of 10 month old maiden does. A lot of sire appeal in this one. He still has the room for a lot of extra kilos as he matures and should grow into a good one.



| Weight | Rib Fat | EMA   |
|------