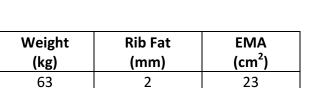

### Lot 8

A balanced buck that is deep and carries a lot of meat in the brisket and in the hind quarter.

| Weight | Rib Fat | EMA   |
|--------|---------|-------|
| (kg)   | (mm)    | (cm²) |
| 89     | 2       | 31    |