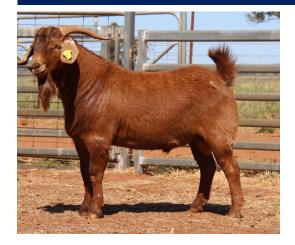

| Weight (kg) | Rib Fat<br>(mm) | EMA<br>(cm²) |
|-------------|-----------------|--------------|
| 96          | 3               | 34           |

Price..... Purchaser.....

This easy doing buck is certainly one of the standouts in the catalogue due to his outstanding carcass and growth. He has exceptional scanning data with the largest EMA, highest rib fat and is the heaviest of the sale. Fantastic temperament. Used in herd.

| Weight | Rib Fat | EMA   |
|--------|---------|-------|
| (kg)   | (mm)    | (cm²) |
| 98     | 5       | 38    |

Purchaser...... Price....... Price......