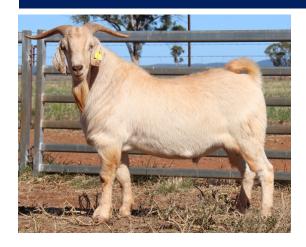

Purchaser..... Price.....

We admire this buck for his maturity pattern and carcase shape. He is very thick, long bodied and easy doing

which is backed up by his scan data. Second largest EMA in the sale.

| Weight (kg) | Rib Fat<br>(mm) | EMA<br>(cm²) |
|-------------|-----------------|--------------|
| 94          | 4               | 36           |

Price.....

Long, thick and soft fleshing. This sire will breed high growth easy doing goats.