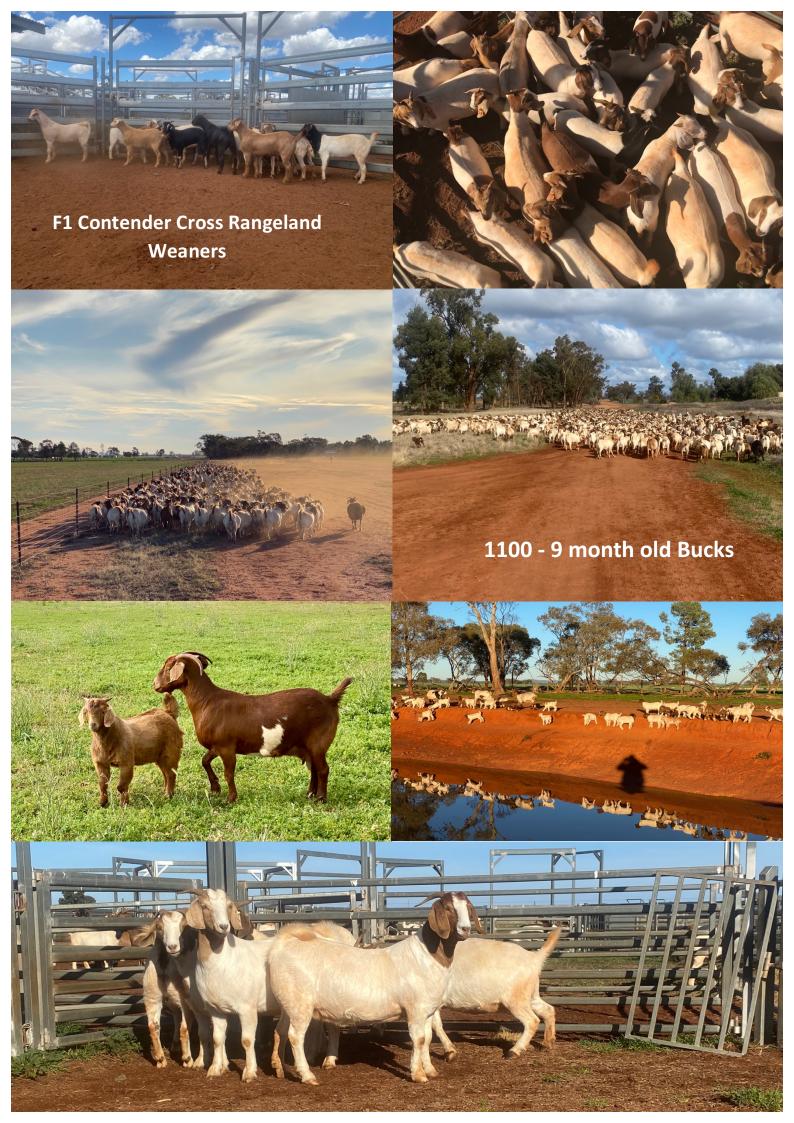

# Friday 8<sup>th</sup> October 2021 Inspection 10am - Sale 1pm On Property 617 Rosedale Road, Condobolin, NSW

10 - 16 Month Old Bucks

33 – 13 Month Old Bucks

5 - 11 Month Old Bucks