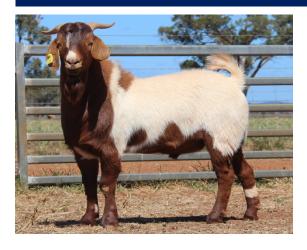

| Weight (kg) | Rib Fat<br>(mm) | EMA<br>(cm²) |
|-------------|-----------------|--------------|
| 96          | 3               | 34           |

Price..... Purchaser.....

This easy doing buck is certainly one of the standouts in the catalogue due to his outstanding carcass and growth. He has exceptional scanning data with the largest EMA, highest rib fat and is the heaviest of the sale. Fantastic temperament. Used in herd.

| Weight | Rib Fat | EMA   |
|--------|---------|-------|
| (kg)   | (mm)    | (cm²) |
| 98     | 5       | 38    |

Purchaser...... Price....... Price......