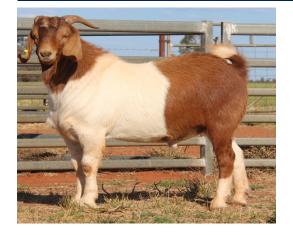

Purchaser..... Price.....

We admire this buck for his maturity pattern and carcase shape. He is very thick, long bodied and easy doing

which is backed up by his scan data. Second largest EMA in the sale.

| Weight (kg) | Rib Fat<br>(mm) | EMA<br>(cm²) |
|-------------|-----------------|--------------|
| 94          | 4               | 36           |

Price.....

Long, thick and soft fleshing. This sire will breed high growth easy doing goats.