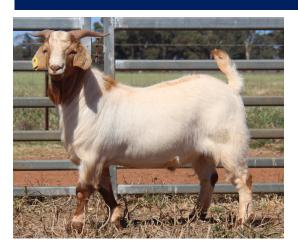

| Weight (kg) | Rib Fat<br>(mm) | EMA<br>(cm²) |
|-------------|-----------------|--------------|
| 96          | 3               | 34           |

Price..... Purchaser.....

This easy doing buck is certainly one of the standouts in the catalogue due to his outstanding carcass and growth. He has exceptional scanning data with the largest EMA, highest rib fat and is the heaviest of the sale. Fantastic temperament. Used in herd.

| Weight | Rib Fat | EMA   |
|--------|---------|-------|
| (kg)   | (mm)    | (cm²) |
| 98     | 5       | 38    |

Purchaser...... Price....... Price......