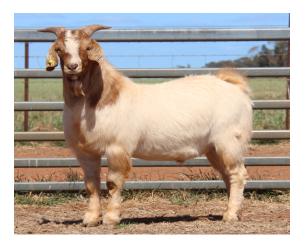

Purchaser..... Price.....

We admire this buck for his maturity pattern and carcase shape. He is very thick, long bodied and easy doing

which is backed up by his scan data. Second largest EMA in the sale.

| Weight (kg) | Rib Fat<br>(mm) | EMA<br>(cm²) |
|-------------|-----------------|--------------|
| 94          | 4               | 36           |

Price.....

Long, thick and soft fleshing. This sire will breed high growth easy doing goats.