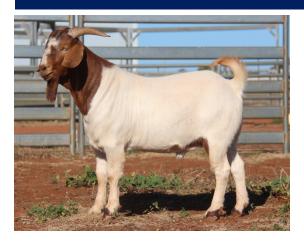

**GST:** 10% GST will be added to the knockdown price.

Refreshments: Morning tea and lunch will be supplied

What a carcase buck! Great strength of spine, length of body and heaps of thickness.

| Weight | Rib Fat | EMA   |
|--------|---------|-------|
| (kg)   | (mm)    | (cm²) |
| 89     | 3       | 31    |