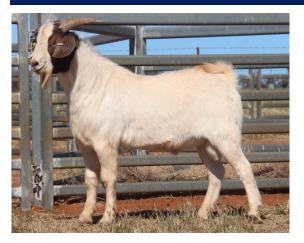

mm) | EMA<br>(cm²) |
|-------------|-----------------|--------------|
| 76          | 2               | 30           |

Purchaser..... Price.....





A buck with a strong top line that has expresses his muscle really well particularly in the hindquarter.



Purchaser..... Price.....

63





A smooth made buck that has thickness of rump and loin along with great mobility.



| Weight | Rib Fat | EMA   |
|--------|---------|-------|
| (kg)   | (mm)    | (cm²) |
| 67     | 3       | 26    |

Price..... Purchaser.....



A lovely skin type on this buck. Very good carcase animal that is super thick over the rib and loin.



| Weight | Rib Fat | EMA   |  |
|--------|---------|-------|--|
| (kg)   | (mm)    | (cm²) |  |
| 71     | 2       |       |  |

Purchaser...... Price......

#### Lot 44



· **g**-: --- · · · · · · · ·

First of the 11 months old bucks. Note that lots 44-48 are out of 10 month old maiden does. A lot of sire appeal in this one. He still has the room for a lot of extra kilos as he matures and should grow into a good one.



| Weight | Rib Fat | EMA   |
|--------|---------|-------|
| (kg)   | (mm)    | (cm²) |
| 56     | 2       | 24    |

Purchaser...... Price......

# **Lot 45**



Another one of those bucks that has that

Another one of those bucks that has that soggy skin type. We admire this sire for his softness and thickness through the barrel and hindquarter. A really safe buck that we are impressed by.



| Weight | Rib Fat   | EMA |
|--------|-----------|-----|
| (kg)   | (kg) (mm) |     |
| 59     | 2         | 22  |



This buck has the potential