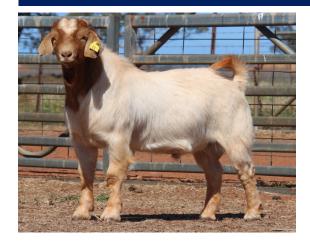

Purchaser..... Price.....

We admire this buck for his maturity pattern and carcase shape. He is very thick, long bodied and easy doing

which is backed up by his scan data. Second largest EMA in the sale.

| Weight (kg) | Rib Fat<br>(mm) | EMA<br>(cm²) |
|-------------|-----------------|--------------|
| 94          | 4               | 36           |

Price.....

Long, thick and soft fleshing. This sire will breed high growth easy doing goats.