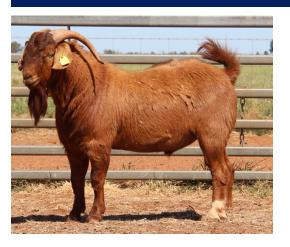

Purchaser..... Price.....

We admire this buck for his maturity pattern and carcase shape. He is very thick, long bodied and easy doing

which is backed up by his scan data. Second largest EMA in the sale.

| Weight (kg) | Rib Fat<br>(mm) | EMA<br>(cm²) |
|-------------|-----------------|--------------|
| 94          | 4               | 36           |

Price.....

Long, thick and soft fleshing. This sire will breed high growth easy doing goats.