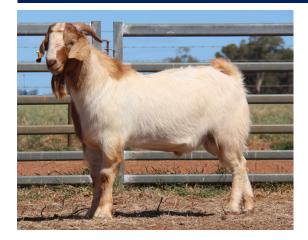

| Weight (kg) | Rib Fat<br>(mm) | EMA<br>(cm²) |
|-------------|-----------------|--------------|
| 96          | 3               | 34           |

Price..... Purchaser.....

This easy doing buck is certainly one of the standouts in the catalogue due to his outstanding carcass and growth. He has exceptional scanning data with the largest EMA, highest rib fat and is the heaviest of the sale. Fantastic temperament. Used in herd.

| Weight | Rib Fat | EMA   |
|--------|---------|-------|
| (kg)   | (mm)    | (cm²) |
| 98     | 5       | 38    |

Purchaser...... Price....... Price......