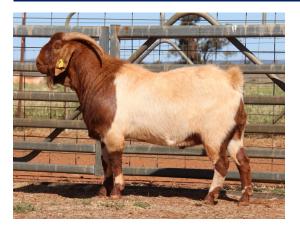

| Weight (kg) | Rib Fat<br>(mm) | EMA<br>(cm²) |
|-------------|-----------------|--------------|
| 96          | 3               | 34           |

Price..... Purchaser.....

This easy doing buck is certainly one of the standouts in the catalogue due to his outstanding carcass and growth. He has exceptional scanning data with the largest EMA, highest rib fat and is the heaviest of the sale. Fantastic temperament. Used in herd.

| Weight | Rib Fat | EMA   |
|--------|---------|-------|
| (kg)   | (mm)    | (cm²) |
| 98     | 5       | 38    |

Purchaser...... Price....... Price......