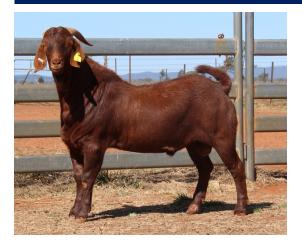

| Weight (kg) | Rib Fat<br>(mm) | EMA<br>(cm²) |
|-------------|-----------------|--------------|
| 96          | 3               | 34           |

Price..... Purchaser.....

This easy doing buck is certainly one of the standouts in the catalogue due to his outstanding carcass and growth. He has exceptional scanning data with the largest EMA, highest rib fat and is the heaviest of the sale. Fantastic temperament. Used in herd.

| Weight | Rib Fat | EMA   |
|--------|---------|-------|
| (kg)   | (mm)    | (cm²) |
| 98     | 5       | 38    |

Purchaser...... Price....... Price......