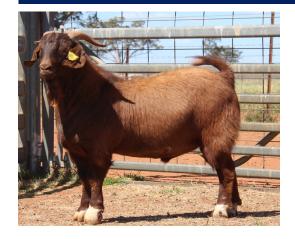

Purchaser..... Price.....

We admire this buck for his maturity pattern and carcase shape. He is very thick, long bodied and easy doing

which is backed up by his scan data. Second largest EMA in the sale.

| Weight (kg) | Rib Fat<br>(mm) | EMA<br>(cm²) |
|-------------|-----------------|--------------|
| 94          | 4               | 36           |

Price.....

Long, thick and soft fleshing. This sire will breed high growth easy doing goats.