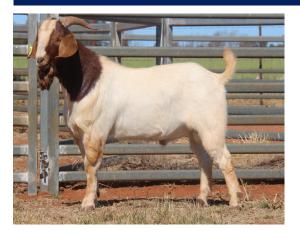

Purchaser..... Price.....

We admire this buck for his maturity pattern and carcase shape. He is very thick, long bodied and easy doing

which is backed up by his scan data. Second largest EMA in the sale.

| Weight (kg) | Rib Fat<br>(mm) | EMA<br>(cm²) |
|-------------|-----------------|--------------|
| 94          | 4               | 36           |

Price.....

Long, thick and soft fleshing. This sire will breed high growth easy doing goats.