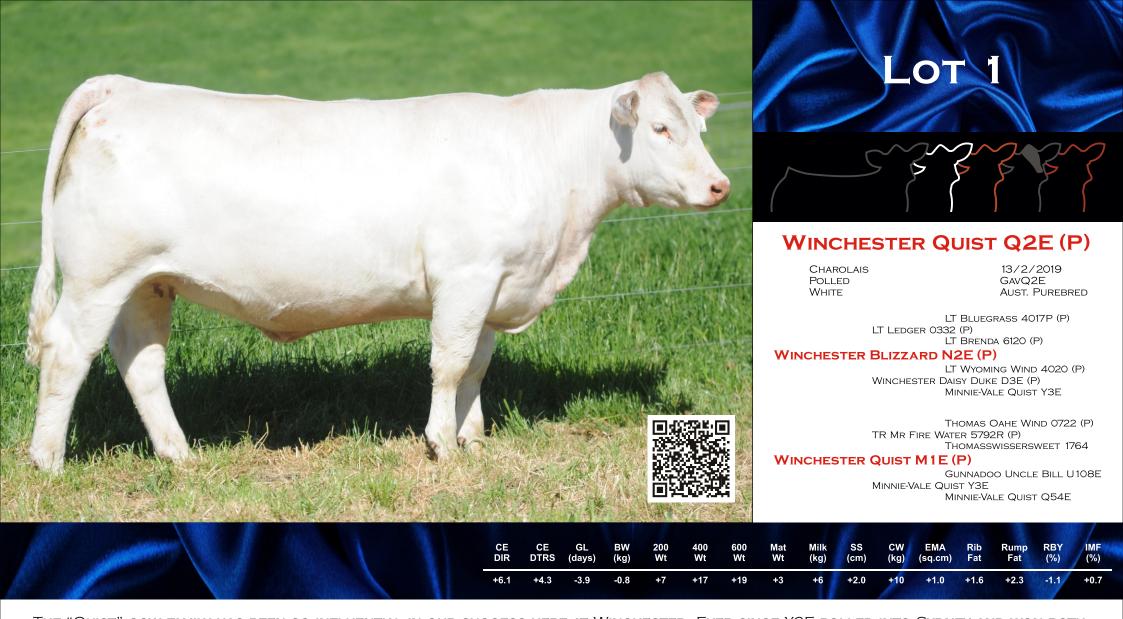

THE "QUIST" COW FAMILY HAS BEEN SO INFLUENTIAL IN OUR SUCCESS HERE AT WINCHESTER, EVER SINCE Y3E ROLLED INTO SYDNEY AND WON BOTH THE SUPREME EXHIBIT AND THE INTERBREED CHAMPION FEMALE, THE BAR WAS SET HIGH.

HER ABILITY TO PASS THIS STANDARD OF EXCELLENCE ON TO HER PROGENY IS SOMETHING TO ADMIRE. NUMEROUS NATIONAL, ROYAL AND INTERBREED CHAMPIONS HAVE BEEN PRODUCED FROM DESCENDANTS OF "OLD MINNIE".

Q2E HAS THE PHENOTYPE TO CARRY THIS LEGACY ON INTO THE FUTURE, SHE IS DOUBLE STACKED TO WORK AND THE DECISION TO OFFER HER DID NOT COME LIGHTLY. HER UDDER MAKE UP AND QUALITY WILL BE ABSOLUTELY FIRST CLASS WHEN SHE COMES INTO PRODUCTION AS A TWO YEAR OLD.

THIS IS A GRAND OPPORTUNITY TO ADD THE "QUIST" COW FAMILY INTO YOUR PROGRAM. SAFELY IN CALF TO WINN MANS LANZA.