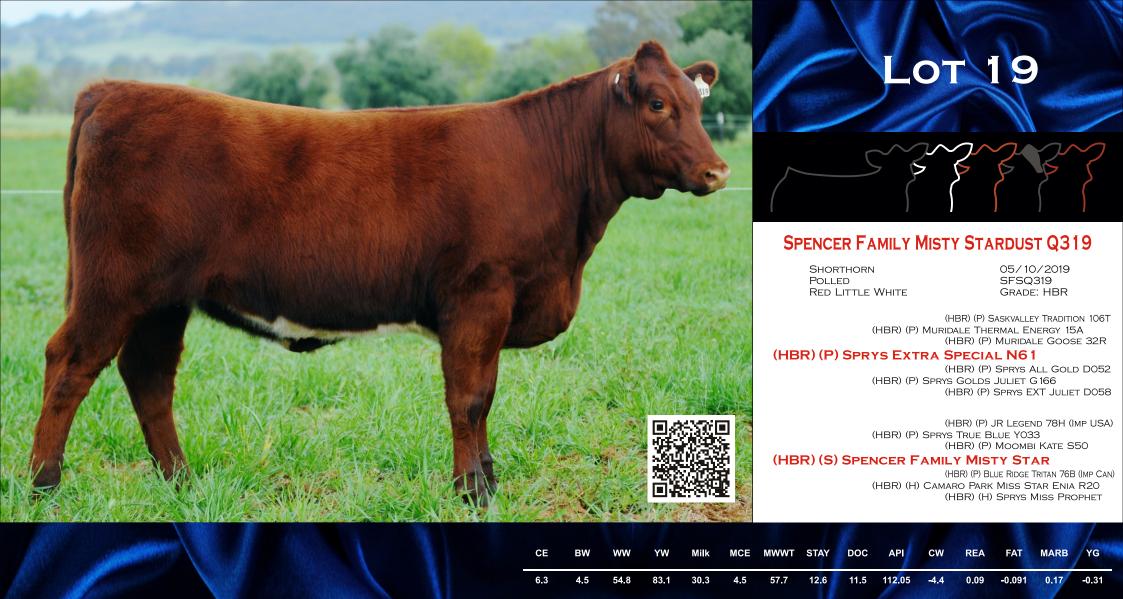

SPENCER FAMILY OFFERS ANOTHER DAUGHTER OF SPRYS EXTRA SPECIAL N61, SON OF THE SUPER SIRE MURIDALE THERMAL ENERGY 15A.

EXTRA SPECIAL WAS THE BEST SHORTHORN EXHIBIT AT THE 2018 ROYAL ADELAIDE SHOW AND GRAND CHAMPION SHORTHORN BULL AT THE 2019 SYDNEY ROYAL EASTER SHOW, AND THE GRAND CHAMPION BULL AT THE 2019 DUBBO NATIONAL SHORTHORN SHOW AND SALE – HE SOLD FOR \$44,000.

HER DAM HAS BRED WELL FOR US AND COMES FROM A CONSISTENT FEMALE LINE. MISTY STARDUST IS A LONG BODIED, EASY DOING FEMALE WITH TREMENDOUS MATERNAL ATTRIBUTES.

BROKEN TO LEAD, SELLS UNJOINED. NO SUPPLEMENTARY FEED WHATSOEVER. OFFERING 5% OF PROCEEDS TO SHORTHORN YOUTH, FREIGHT ASSISTANCE AVAILABLE.