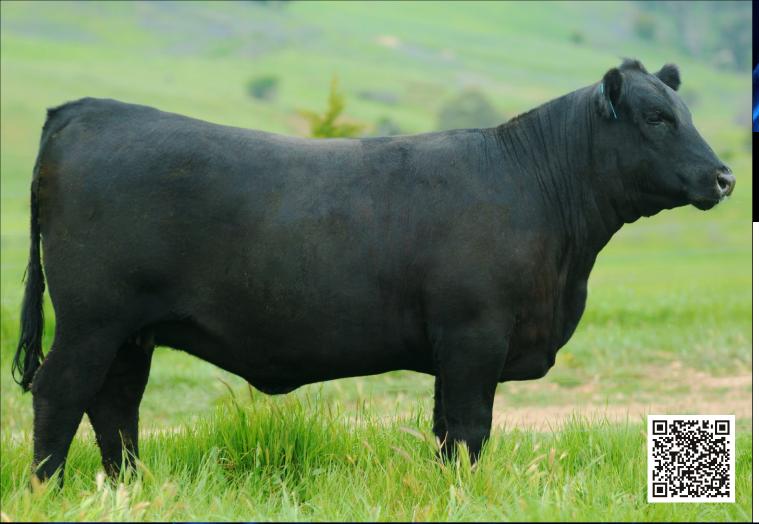

## MYANGA WILCOOLA Q94

ANGUS POLLED BLACK 18/09/2019 MYAQ94 GRADE: HBR

JINDRA 3RD DIMENSION

JINDRA ACCLAIM

JINDRA BLACKBIRD LASSY 1111

## **MYANGA WILCOOLA L222**

ARDROSSAN EQUATOR A276

MYANGA WILCOOLA D24

Myanga Wilcoola Y20

| CE<br>DIR | CE<br>Dtrs | GL   | BW   | 200<br>Wt | 400<br>Wt | 600<br>Wt | Mat<br>Wt | Milk<br>(kg) | Days to<br>Calving | SS<br>(cm) | Doc | NFI-F | CW<br>(kg) | EMA<br>(sq.cm) | Rib<br>Fat | Rump<br>Fat | RBY<br>(%) | IMF<br>(%) | Front<br>Feet<br>Angle | Front<br>Feet<br>Claw SET | Rear<br>Feet<br>Angle | Rear<br>Leg<br>Hind w | Rear<br>Leg<br>Side vw | Angus<br>BR<br>Index | DOM<br>Index | Heavy<br>Grain<br>Index | Heavy<br>Grass<br>Index |
|-----------|------------|------|------|-----------|-----------|-----------|-----------|--------------|--------------------|------------|-----|-------|------------|----------------|------------|-------------|------------|------------|------------------------|---------------------------|-----------------------|-----------------------|------------------------|----------------------|--------------|-------------------------|-------------------------|
| +0.1      | +3.8       | -4.2 | +3.8 | +52       | +94       | +117      | +103      | +20          | -3.2               | +1.1       | 1 - | -0.10 | +74        | +6.3           | -0.6       | -1.4        | +1.4       | +1.3       | -                      | 11                        |                       | 1                     | -                      | \$113                | \$115        | \$113                   | \$114                   |

WILCOOLA Q92 IS A COMBINATION OF A PEDIGREE THAT JUST WORKS SO WELL.

POWERFUL BULLS AND SUPER FEMININE FEMALES WITH EXCEPTIONAL UDDERS.

HERE'S A CHANCE TO SECURE AN OUTCROSS PEDIGREE FOR A FUTURE DONOR OR POSSIBLE SHOW HEIFER.

NICE BALANCED SET OF DATA, WHICH ALLOWS THE ABILITY TO USE JUST ABOUT ANYTHING.