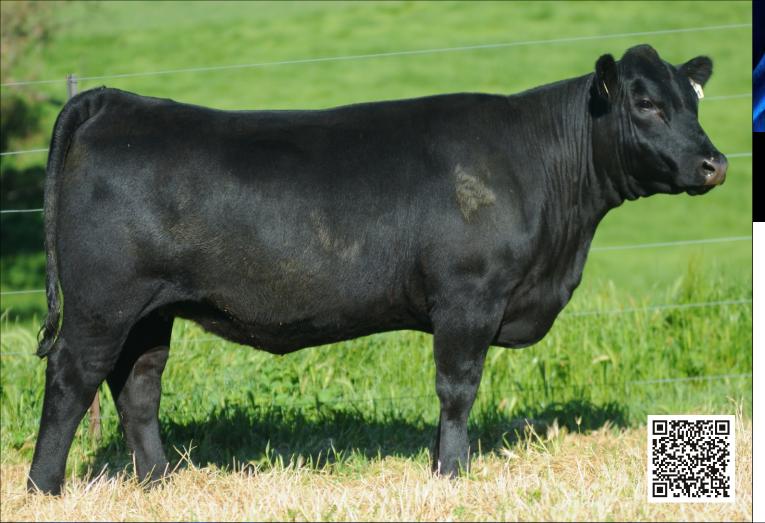

## PADUA ELEGANCE Q13

ANGUS POLLED BLACK 14/09/2019 NPUQ 13 Grade: HBR

CONNEALY CAPITALIST 028

LD CAPITALIST 316 LD DIXIE ERICA 2053

## PADUA ELEGANCE N6

BURKE 22 OF TURIROA
RIVER MURRAY FOSSIL CREEK B4

RIVER MURRAY FOSSIL CREEK X2

| CE<br>DIR | CE<br>Dtrs | GL   | BW   | 200<br>Wt | 400<br>Wt | 600<br>Wt | Mat<br>Wt | Milk<br>(kg) | Days to<br>Calving | SS<br>(cm) | Doc | NFI-F | CW<br>(kg) | EMA<br>(sq.cm) | Rib<br>Fat | Rump<br>Fat | RBY<br>(%) | IMF<br>(%) | Front<br>Feet<br>Angle | Front<br>Feet<br>Claw SET | Rear<br>Feet<br>Angle | Rear<br>Leg<br>Hind w | Rear<br>Leg<br>Side vw | Angus<br>BR<br>Index | DOM<br>Index | Heavy<br>Grain<br>Index | Heavy<br>Grass<br>Index |
|-----------|------------|------|------|-----------|-----------|-----------|-----------|--------------|--------------------|------------|-----|-------|------------|----------------|------------|-------------|------------|------------|------------------------|---------------------------|-----------------------|-----------------------|------------------------|----------------------|--------------|-------------------------|-------------------------|
| -4.5      | +0.3       | +0.8 | +6.0 | +51       | +94       | +125      | +117      | +14          | -2.5               | +1.8       | 1 - | -0.11 | +65        | +5.1           | +1.3       | +1.2        | -0.7       | +1.0       | -                      | -11                       | -                     | 1                     | -                      | \$97                 | \$95         | \$90                    | \$103                   |

ONE OF THE FIRST MUSGRAVE 316 STUNNER FEMALES TO BE AVAILABLE IN AUSTRALIA.

WITH LD CAPITALIST, HINGAIA 469 AND A STRONG BASE OF NEW ZEALAND BLOOD ON THE FEMALE SIDE.

THIS YOUNG FEMALE HAS A LOT OF POTENTIAL TO BE A STRONG FOUNDATION FEMALE. SELLS UNJOINED.