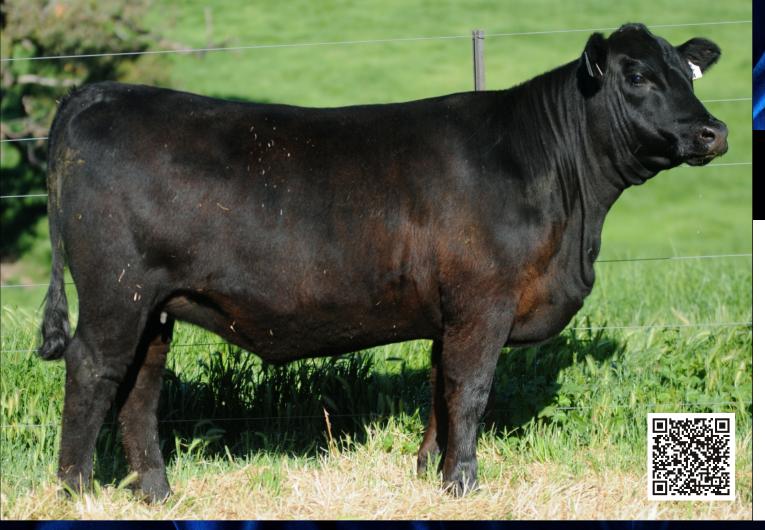

## PADUA LONSOME DOVE Q5

ANGUS POLLED BLACK 25/08/2019 NPUQ5 GRADE: HBR

R R RITO 707 RITO 707 OF IDEAL 3407 7075 IDEAL 3407 OF 1418 076

Q5 IS A SUPERB NATURED FEMALE, SHE IS A STRONG MADE HEIFER.

THIS STRENGTH STARTS AT HER BIG WIDE BITE AND CARRIES THROUGH HER WHOLE CARCASE MAKEUP.

THE RESOURCE CATTLE ARE SO DEPENDABLE, ALWAYS BALANCED, PLENTY OF NATURAL THICKNESS AND BONE.

THIS IS THE TYPE OF FEMALE THAT HAS THE POWER TO BREED A BULL. SELLS UNJOINED.