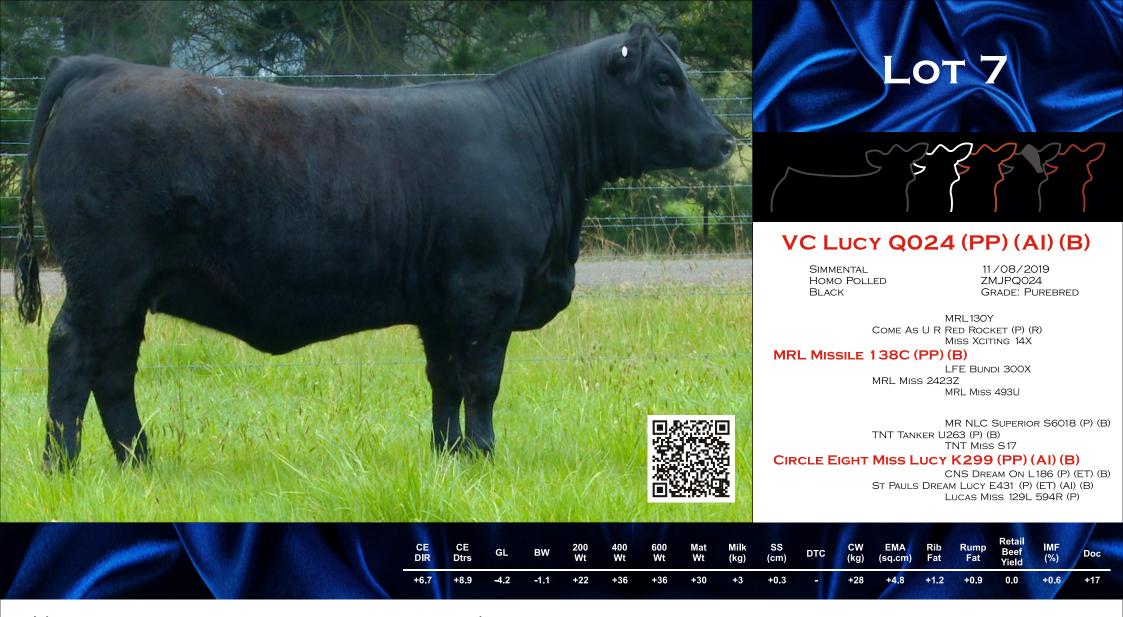

IT'S WITH GREAT EXCITEMENT TO SHOW CASE THIS FEMALE, SHE'S BEEN A STANDOUT SINCE BIRTH.

VC LUCY Q024 IS FROM A GREAT COW FAMILY (CIRCLE 8 MISS LUCY K299) & SHE IS BEAUTIFULLY UDDERED, STRUCTURALLY SOUND, ATTRACTIVE MADE PLUS HAS THE VOLUME! WHEN DISCUSSING "GREAT ONES" IN THE SIMMENTAL BREED, Q024 WOULD RISE TO THE VERY TOP.

THE BOTTOM LINE IS THE OPPORTUNITY TO INVEST IN TOP LINE GENETICS IS RIGHT IN-FRONT OF YOU SHE'S SIRED BY THE GREAT MRL MISSILE 138C WILL BE AI'D TO MADER WALK THIS WAY FOR A FEATURE BREED PROSPECT 2022.

AFTER SEEING MADER WALK THIS WAY IN 2017 IN CANADA, IT WAS EVIDENT THIS MATING WOULD RESULT IN EXCEPTIONAL INDIVIDUALS WITH STRONG MARKETABILITY COMBINING, PHENOTYPE WITH CALVING EASE & AN OUTSTANDING EPD PROFILE. WILL SELL WITH TWO COMMENTARY SEMEN STRAWS TO MADER WALK THIS WAY. WE WELCOME ALL INSPECTIONS ON VC LUCY Q024