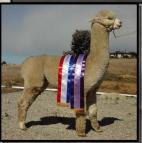

#### Breeder of Best Huacaya in Show

(Supreme Champion)

Sydney Royal Easter Show 2017 2018

Alpha Centauri Kamando

and

Alpha Centuari Dominika

ELYSION JUPITER

Solid White Male

IAR 94339

DOB 17/03/2006

Sire: Benleigh Lorimer

Dam: Benleigh Jubilation

11 x Halter SUPREME CHAMPION

20 x Halter CHAMPION

2 x Fleece CHAMPION

5 x Halter Reserve CHAMPION

Jupiter joined Alpha Centauri Alpacas in 2011 after catching our attention with the exceptional brightness, density and structure of his fleece which is all packed on a great sturdy frame. This elite stud sire has an impressive show career and is an 11 time Supreme Champion. His ability to pass on his fleece characteristics and frame to his progeny has been proven in the show ring with his progeny being awarded over 20 Supreme Championships. Jupiter has also sired over 100 Champion and Reserve Champion ribbons. Jupiter has been awarded 50 places in Sires Progeny. He was 1st and 3rd place for Sires Progeny at 2014 National and 3 out of the last 4 years at Sydney Royal. Jupiter took over the reigns from our foundation stud males - Shanbrooke Society Class Act and Woodland Chase Milagro. This high impact male is exceptionally well regarded and is deserving of his reputation as a stud sire of choice in the Australian Alpaca industry. Jupiter's ability to replicated himself time and time again is amazing. Available for outside Stud