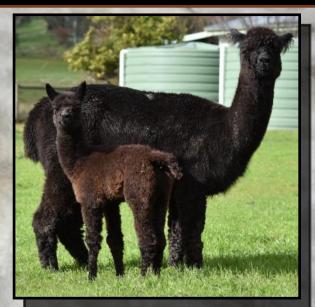

## LONGUEVILLE PARK MADIBA

Solid True Black

IAR 184466

DOB 26/02/2012

Sire: Koorana Park Black Knight

Dam: Tanj Nina

6 x SUPREME CHAMPION

9 x BEST BLACK

9 X CHAMPION

5 x RESERVE CHAMPION

We are extremely proud to be the current owners of Madiba. Breed by Liz and Rosemary at Longueville Park alpacas and shown extensively by them he caught our eye way back in 2014. When presented with the opportunity to purchase Maddie and add him to our stable of stud sires we jumped at the chance. Madiba joined us in late 2018 and since that time has covered a number of our females both dark and light coloured. We are extremely confident in Madiba's ability to throw True Black cria with no colour contamination. We have seen many of his cria and they are all VERY BLACK. Madiba has his first cria being born in Sept 2019 and we will be offering a very limited number of these cria for sale.