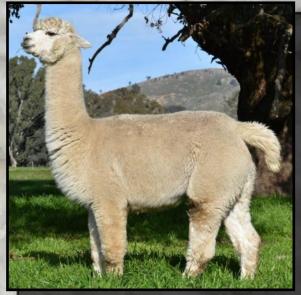

## ALBLACKA DELPHINIUM

Solid Bay Black Huacaya Female

IAR 177034 • DOB 1/1/15

Mt Cotton Kruger
Sire: Denmarham Heart Throb

Wyona Marbo **Dam: Hollyglen Gretel** 

Acheron Shiralee

Forestglen Black Beauty

**Fleece Stats** 

2019: 27.8 Mic, 5.2 SD, 74.4% CF

Delphinium is an extremely well grown female with an interesting mix of well know genetics. She was purchased by us as part of a herd dispersal. She will be of interest to those looking to add dark coloured genetic to their herd.

Delphinium is currently unjoined and ready for mating

Recommended Mating Longueville Park Madiba