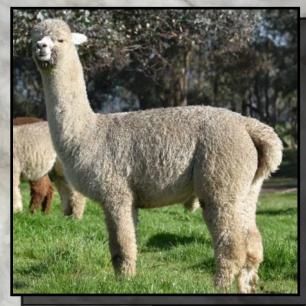

## ALPHA CENTAURI DOMINIKANA

#### Solid White Huacaya Female

IAR 218811 • DOB 16/03/19

Woodland Chase Milagro
Sire: Alpha Centauri Comanchee
Alpha Centauri Shanoa

Elysion Jupiter

Dam: Alpha Centauri Dominika

Alpha Centauri Delainey

Fleece Stats 2019: 19.1 mic, 5.2 SD, 98.1% CF Unjoined

Daughter of Sydney Royal Supreme Champion Dominika and multi Supreme Champion stud sires Milagro and Jupiter she has everything any breeder could possibly be seeking in the one package.

Offering a super bright fleece with extraordinary length and a super soft handle. Her fleece has a very low primary to secondary micron variation. You will need to be quick to snatch this girl as she will be well sought after