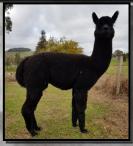

## LONGUEVILLE PARK MADIBA

Solid True Black

IAR 184466

DOB 26/02/2012

Sire: Koorana Park Black Knight

Dam: Tanj Nina

6 x SUPREME CHAMPION

9 x BEST BLACK

9 X CHAMPION

5 x RESERVE CHAMPION

We are extremely proud to be the current owners of Madiba. Breed by Liz and Rosemary at Longueville Park alpacas and shown extensively by them he caught our eye way back in 2014. When presented with the opportunity to purchase Maddie and add him to our stable of stud sires we jumped at the chance. Madiba joined us in late 2018 and since that time has covered a number of our females both dark and light coloured. We are extremely confident in Madiba's ability to throw True Black cria with no colour contamination. We have seen many of his cria and they are all VERY BLACK. Madiba has his first cria being born in Sept 2019 and we will be offering a very limited number of these cria for sale.