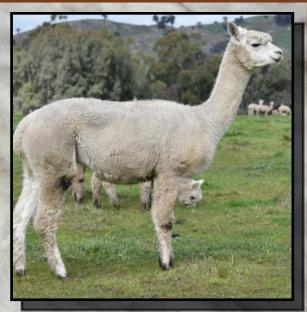

#### BLACKGATE LODGE SUNSEEKER

Light Fawn

IAR 164394

DOB 18/11/2010

Sire: Camelot Tor

Dam: Blackgate Lodge Sonnette

- 5 x SUPREME CHAMPION Fleece
- 2 x BEST LIGHT FAWN Fleece
- 4 X CHAMPION Fleece
- 1 x RESERVE CHAMPION Fleece

Sunseeker is a 2 x National Supreme Champion for fleece. It doesn't get much better than that. He caught our eye back in 2015 and was on our radar since that time. Given the opportunity to purchase Sunseeker at the 2018 Rainbows End auction we weren't going to miss out. With an enviable pedigree including names like Camelot Tor, Shanbrooke Accoyo Tulaco, Jolimont Sculptor, ILR PPPeruvian Auzengate and Windsong Valley Royal Inca he was always going to rise to the top. We always felt that Sunseeker's high frequency, deep amplitude, super dense fleece with great handle was the next step for us and that it would compliment the styles of fleece being produce by Jupiter, Comanchee, Vyper and Addixion. His first cria are due in Sept. He is NOT Available for outside Stud Services, so here is your chance to purchase quality females mated to a 2 x National Supreme Champion.

\*Sunseeker is co-owned with Eulinya, Malakai and Whispering Gums Alpacas