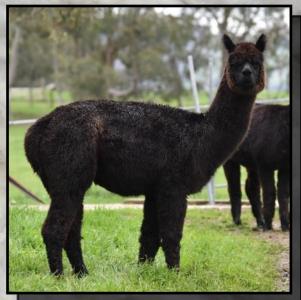

## LONGUEVILLE PARK MADIBA

Solid True Black

IAR 184466

DOB 26/02/2012

Sire: Koorana Park Black Knight

Dam: Tanj Nina

6 x SUPREME CHAMPION

9 x BEST BLACK

9 X CHAMPION

5 x RESERVE CHAMPION

We are extremely proud to be the current owners of Madiba. Breed by Liz and Rosemary at Longueville Park alpacas and shown extensively by them he caught our eye way back in 2014. When presented with the opportunity to purchase Maddie and add him to our stable of stud sires we jumped at the chance. Madiba joined us in late 2018 and since that time has covered a number of our females both dark and light coloured. We are extremely confident in Madiba's ability to throw True Black cria with no colour contamination. We have seen many of his cria and they are all VERY BLACK. Madiba has his first cria being born in Sept 2019 and we will be offering a very limited number of these cria for sale.