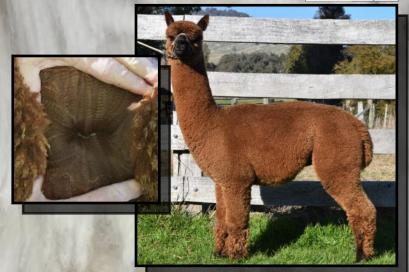

## ALPHA CENTAURI GUNS N ROSES

Solid Medium Brown

IAR 218656

DOB 16/11/2015

Sire: Alpha Centauri Addixion

Dam: Alpha Centauri Myamee

4 x BEST BROWN

2 x RESERVE CHAMPION

Guns N Roses has faultless conformation, frame and substance of bone. Gunny is an upcoming stud sire of the future and we have just had his first cria which is a top quality male from one of our coloured females. Gunny has amazing density and length of fleece staple. His fleece has an exceptionally soft handle displaying excellent uniformity of micron, character and style right across his frame. A beautiful deep brown coloured fibre of great length for age of growth. He has a fantastic nature and is a gentle, easy to handle male. His stunning attributes have been well recognised in the show ring.

**Available for outside Stud Services** 