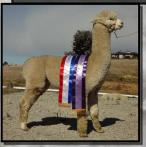

#### Breeder of Best Huacaya in Show

(Supreme Champion)

Sydney Royal Easter Show 2017 2018

Alpha Centauri Kamando

and

Alpha Centuari Dominika

ELYSION JUPITER

Solid White Male

IAR 94339

DOB 17/03/2006

Sire: Benleigh Lorimer

Dam: Benleigh Jubilation

11 x Halter SUPREME CHAMPION

20 x Halter CHAMPION

2 x Fleece CHAMPION

5 x Halter Reserve CHAMPION

Jupiter joined Alpha Centauri Alpacas in 2011 after catching our attention with the exceptional brightness, density and structure of his fleece which is all packed on a great sturdy frame. This elite stud sire has an impressive show career and is an 11 time Supreme Champion. His ability to pass on his fleece characteristics and frame to his progeny has been proven in the show ring with his progeny being awarded over 20 Supreme Championships. Jupiter has also sired over 100 Champion and Reserve Champion ribbons. Jupiter has been awarded 50 places in Sires Progeny. He was 1st and 3rd place for Sires Progeny at 2014 National and 3 out of the last 4 years at Sydney Royal. Jupiter took over the reigns from our foundation stud males - Shanbrooke Society Class Act and Woodland Chase Milagro. This high impact male is exceptionally well regarded and is deserving of his reputation as a stud sire of choice in the Australian Alpaca industry. Jupiter's ability to replicated himself time and time again is amazing. Available for outside Stud