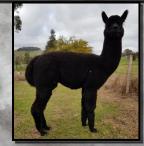

## LONGUEVILLE PARK MADIBA

Solid True Black

IAR 184466

DOB 26/02/2012

Sire: Koorana Park Black Knight

Dam: Tanj Nina

6 x SUPREME CHAMPION

9 x BEST BLACK

9 X CHAMPION

5 x RESERVE CHAMPION

We are extremely proud to be the current owners of Madiba. Breed by Liz and Rosemary at Longueville Park alpacas and shown extensively by them he caught our eye way back in 2014. When presented with the opportunity to purchase Maddie and add him to our stable of stud sires we jumped at the chance. Madiba joined us in late 2018 and since that time has covered a number of our females both dark and light coloured. We are extremely confident in Madiba's ability to throw True Black cria with no colour contamination. We have seen many of his cria and they are all VERY BLACK. Madiba has his first cria being born in Sept 2019 and we will be offering a very limited number of these cria for sale.