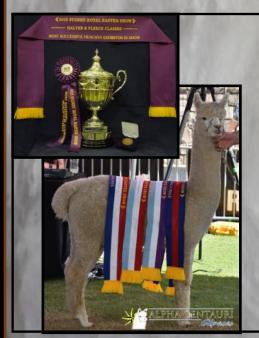

#### Most Successful Huacaya Fleece Exhibitor

Sydney Royal Easter Show

2011 2012 2013 2014

#### Most Successful Huacaya Exhibitor of Show

Sydney Royal Easter Show

2011 2012 2013

#### Breeder of Best Huacaya in Show

(Supreme Champion)

Sydney Royal Easter Show 2017 2018

Alpha Centauri Kamando

and

Alpha Centuari Dominika

ELYSION JUPITER

Solid White Male

IAR 94339

DOB 17/03/2006

Sire: Benleigh Lorimer

Dam: Benleigh Jubilation

11 x Halter SUPREME CHAMPION

20 x Halter CHAMPION

2 x Fleece CHAMPION

5 x Halter Reserve CHAMPION

Jupiter joined Alpha Centauri Alpacas in 2011 after catching our attention with the exceptional brightness, density and structure of his fleece which is all packed on a great sturdy frame. This elite stud sire has an impressive show career and is an 11 time Supreme Champion. His ability to pass on his fleece characteristics and frame to his progeny has been proven in the show ring with his progeny being awarded over 20 Supreme Championships. Jupiter has also sired over 100 Champion and Reserve Champion ribbons. Jupiter has been awarded 50 places in Sires Progeny. He was 1st and 3rd place for Sires Progeny at 2014 National and 3 out of the last 4 years at Sydney Royal. Jupiter took over the reigns from our foundation stud males - Shanbrooke Society Class Act and Woodland Chase Milagro. This high impact male is exceptionally well regarded and is deserving of his reputation as a stud sire of choice in the Australian Alpaca industry. Jupiter's ability to replicated himself time and time again is amazing. Available for outside Stud