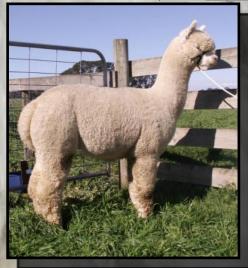

#### Breeder of Best Huacaya in Show

(Supreme Champion)

Sydney Royal Easter Show 2017 2018

Alpha Centauri Kamando

and

Alpha Centuari Dominika

ELYSION JUPITER

Solid White Male

Jupiter joined Alpha Centauri Alpacas in 2011 after catching our attention with the exceptional brightness, density and structure of his fleece which is all packed on a great sturdy frame. This elite stud sire has an impressive show career and is an 11 time Supreme Champion. His ability to pass on his fleece characteristics and frame to his progeny has been proven in the show ring with his progeny being awarded over 20 Supreme Championships. Jupiter has also sired over 100 Champion and Reserve Champion ribbons. Jupiter has been awarded 50 places in Sires Progeny. He was 1st and 3rd place for Sires Progeny at 2014 National and 3 out of the last 4 years at Sydney Royal. Jupiter took over the reigns from our foundation stud males - Shanbrooke Society Class Act and Woodland Chase Milagro. This high impact male is exceptionally well regarded and is deserving of his reputation as a stud sire of choice in the Australian Alpaca industry. Jupiter's ability to replicated himself time and time again is amazing. Available for outside Stud