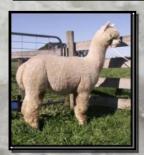

#### BLACKGATE LODGE SUNSEEKER

Light Fawn

IAR 164394

DOB 18/11/2010

Sire: Camelot Tor

Dam: Blackgate Lodge Sonnette

- 5 x SUPREME CHAMPION Fleece
- 2 x BEST LIGHT FAWN Fleece
- 4 X CHAMPION Fleece
- 1 x RESERVE CHAMPION Fleece

Sunseeker is a 2 x National Supreme Champion for fleece. It doesn't get much better than that. He caught our eye back in 2015 and was on our radar since that time. Given the opportunity to purchase Sunseeker at the 2018 Rainbows End auction we weren't going to miss out. With an enviable pedigree including names like Camelot Tor, Shanbrooke Accoyo Tulaco, Jolimont Sculptor, ILR PPPeruvian Auzengate and Windsong Valley Royal Inca he was always going to rise to the top. We always felt that Sunseeker's high frequency, deep amplitude, super dense fleece with great handle was the next step for us and that it would compliment the styles of fleece being produce by Jupiter, Comanchee, Vyper and Addixion. His first cria are due in Sept. He is NOT Available for outside Stud Services, so here is your chance to purchase quality females mated to a 2 x National Supreme Champion.

\*Sunseeker is co-owned with Eulinya, Malakai and Whispering Gums Alpacas