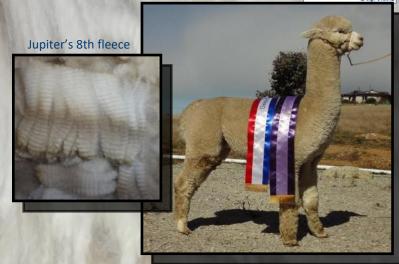

IAR 94339

DOB 17/03/2006

Sire: Benleigh Lorimer

Dam: Benleigh Jubilation

11 x Halter SUPREME CHAMPION

20 x Halter CHAMPION

2 x Fleece CHAMPION

5 x Halter Reserve CHAMPION

Jupiter joined Alpha Centauri Alpacas in 2011 after catching our attention with the exceptional brightness, density and structure of his fleece which is all packed on a great sturdy frame. This elite stud sire has an impressive show career and is an 11 time Supreme Champion. His ability to pass on his fleece characteristics and frame to his progeny has been proven in the show ring with his progeny being awarded over 20 Supreme Championships. Jupiter has also sired over 100 Champion and Reserve Champion ribbons. Jupiter has been awarded 50 places in Sires Progeny. He was 1st and 3rd place for Sires Progeny at 2014 National and 3 out of the last 4 years at Sydney Royal. Jupiter took over the reigns from our foundation stud males - Shanbrooke Society Class Act and Woodland Chase Milagro. This high impact male is exceptionally well regarded and is deserving of his reputation as a stud sire of choice in the Australian Alpaca industry. Jupiter's ability to replicated himself time and time again is amazing. Available for outside Stud