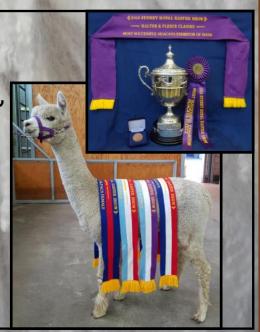

#### Most Successful Huacaya Fleece Exhibitor

Sydney Royal Easter Show

2011 2012 2013 2014

#### Most Successful Huacaya Exhibitor of Show

Sydney Royal Easter Show

2011 2012 2013

#### Breeder of Best Huacaya in Show

(Supreme Champion)

Sydney Royal Easter Show 2017 2018

Alpha Centauri Kamando

and

Alpha Centuari Dominika

ELYSION JUPITER

Solid White Male