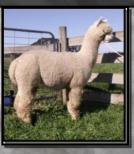

#### ALPHA CENTAURI KOMMISSAR

Solid White Male

IAR 173043

DOB 04/02/2011

Sire: Elysion Jupiter

Dam: Alpha Centauri Keoney

**SUPREME CHAMPION - Bathurst Royal 2014** 

4 x Halter CHAMPION

5 x Halter Reserve CHAMPION

Kommissar was an outstanding example of the cream of our breeding program.

The culmination of great genetics such as Benleigh Lorimer, Benleigh Bellisimo

and Jolimont Conquistador. A near carbon copy of his elite sire Elysion Jupiter and carries all his fantastic qualities. He was highly awarded at all levels of showing including National (Champion Senior Male 2014) Royal and Regional level. He was awarded Supreme Champion at the 2014 Royal Bathurst Show. Since a cria he has been affectionately known as 'The Little Lamb' due to his dense greasy fleece, chunky frame, skin rolls galore and the soft, silky rolls of skin across his nose. Kommissar had an extremely dense fleece which opened like a book and was bright white with an even highly aligned crimp structure. We have used Kommissar extensively in our breeding program. All of his offspring are showing the traits for which Kommissar is known. Brilliant brightness, density, high frequency crimp with a high degree of curvature. Sold to The Netherlands in 2014 he was unfortunately stolen off farm in 2016.