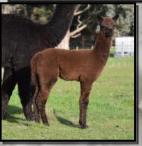

## ALPHA CENTAURI GUNS N ROSES

Solid Medium Brown

IAR 218656

DOB 16/11/2015

Sire: Alpha Centauri Addixion

Dam: Alpha Centauri Myamee

4 x BEST BROWN

2 x RESERVE CHAMPION

Guns N Roses has faultless conformation, frame and substance of bone. Gunny is an upcoming stud sire of the future and we have just had his first cria which is a top quality male from one of our coloured females. Gunny has amazing density and length of fleece staple. His fleece has an exceptionally soft handle displaying excellent uniformity of micron, character and style right across his frame. A beautiful deep brown coloured fibre of great length for age of growth. He has a fantastic nature and is a gentle, easy to handle male. His stunning attributes have been well recognised in the show ring.

**Available for outside Stud Services** 