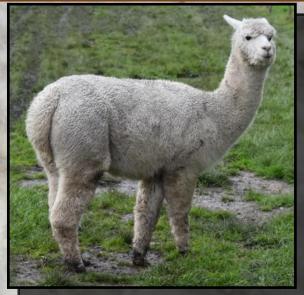

#### BLACKGATE LODGE SUNSEEKER

Light Fawn

IAR 164394

DOB 18/11/2010

Sire: Camelot Tor

Dam: Blackgate Lodge Sonnette

- 5 x SUPREME CHAMPION Fleece
- 2 x BEST LIGHT FAWN Fleece
- 4 X CHAMPION Fleece
- 1 x RESERVE CHAMPION Fleece

Sunseeker is a 2 x National Supreme Champion for fleece. It doesn't get much better than that. He caught our eye back in 2015 and was on our radar since that time. Given the opportunity to purchase Sunseeker at the 2018 Rainbows End auction we weren't going to miss out. With an enviable pedigree including names like Camelot Tor, Shanbrooke Accoyo Tulaco, Jolimont Sculptor, ILR PPPeruvian Auzengate and Windsong Valley Royal Inca he was always going to rise to the top. We always felt that Sunseeker's high frequency, deep amplitude, super dense fleece with great handle was the next step for us and that it would compliment the styles of fleece being produce by Jupiter, Comanchee, Vyper and Addixion. His first cria are due in Sept. He is NOT Available for outside Stud Services, so here is your chance to purchase quality females mated to a 2 x National Supreme Champion.

\*Sunseeker is co-owned with Eulinya, Malakai and Whispering Gums Alpacas