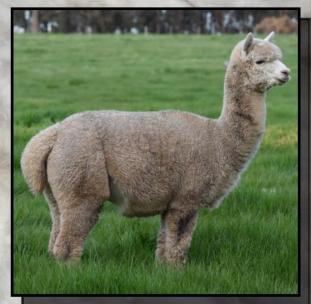

## ALPHA CENTAURI DIXIEJO

Solid White Huacaya Female

IAR 218808 • DOB 02/03/19

Alpha Centauri Vyper
Sire: Alpha Centauri Addixion
Alpha Centauri Adeliah

Elysion Jupiter

Dam: Elitealpaca Dannijo Alpha Centauri Dannim

**Fleece Stats** 

2019: 18.0 mic, 4.7 SD, 99.4% CF

Dixie is another of our females from our best breeding lines. Reaching back to one of our best foundation females in Dannim and sired by Addixion (Grandson of Class Act) she has excellent genetics.

She is very well grown and displays the typical Addixion style of fleece with amazing brightness and density opening up into distinct bundles of fibre with excellent length

She is unjoined and ready for mating.