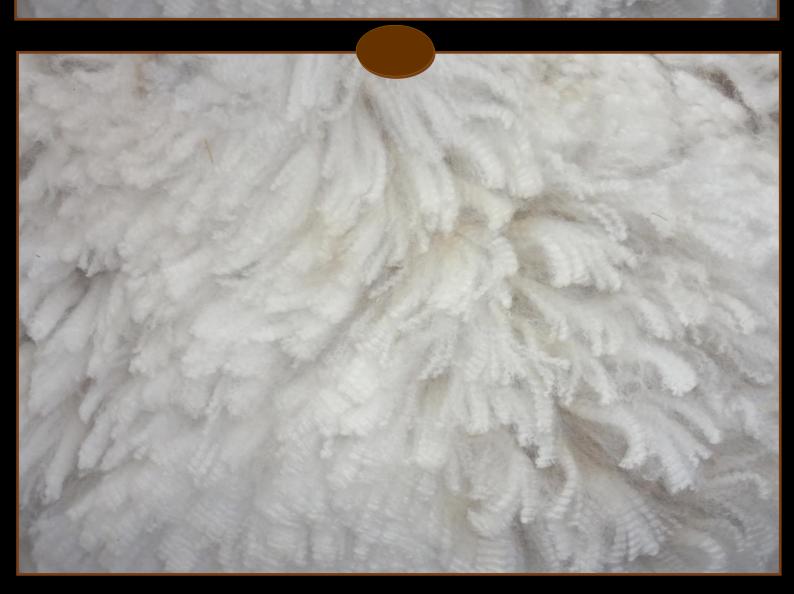

handling fleece with typical Jupiter density and style.





Male Cria Sired by Sunseeker



Sire Elysion Jupiter

## ALPHA CENTAURI KAHLEAH



### Solid Light Fawn Suri Female

IAR 218731 • DOB 03/11/16

Surilana Mendoza
Sire: Surilana Sentry
Surilana Silky Serena

Pinjara El Nino **Dam: Elysion Krystal**Jolimont Karis

#### **Fleece Stats**

2017: 15.9 mic, 3.5 SD, 100% CF 2018: 19.2 mic, 4.4 SD, 98.2% CF 2019: 20.9 mic, 4.6 SD, 96.4% CF

Kahleah is one of our foundation suri's and it will be a sad day when she leaves the farm. However due to the desire to decrease numbers we have had to make some difficult decisions.

She has superfine micron and a bright lustrous fleece

She has previously produced a show quality progeny (Kenadee)





Kahleah Cria Alpha Centauri Kenadee NOT FOR SALE



## ALPHA CENTAURI EXCAPADE



### **Solid White Huacaya Male**

IAR 218852 • DOB 10/04/19

**Elysion Jupiter** Sire: Alpha Centauri Kolorado

Alpha Centauri Vyper Dam: Alpha Centauri Ensueno

Elitealpaca Kalyani Alpha Centauri Everleigh

#### Fleece Stats

2019: 16.7 mic, 3.9 SD, 100% CF

Excapade was to be the lead young male in our 2020 show team and we had very high expectations for this male.

He has a superior genetic background on both sides. Both Kolorado and Jupiter are multi Supreme Champions. Every animal on the Dam's side listed above have been awarded Age and Colour champions across many age levels.

Excapade has a typically dense Jupiter style of fleece displaying amazing uniformity of style, Micron and low primary micron diameter. This boy has it all going on and would impr