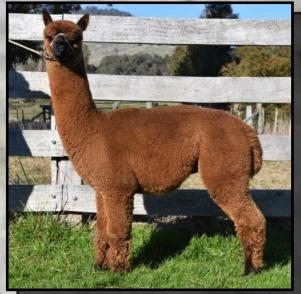

## ALPHA CENTAURI GUNS N ROSES

Solid Medium Brown

IAR 218656

DOB 16/11/2015

Sire: Alpha Centauri Addixion

Dam: Alpha Centauri Myamee

4 x BEST BROWN

2 x RESERVE CHAMPION

Guns N Roses has faultless conformation, frame and substance of bone. Gunny is an upcoming stud sire of the future and we have just had his first cria which is a top quality male from one of our coloured females. Gunny has amazing density and length of fleece staple. His fleece has an exceptionally soft handle displaying excellent uniformity of micron, character and style right across his frame. A beautiful deep brown coloured fibre of great length for age of growth. He has a fantastic nature and is a gentle, easy to handle male. His stunning attributes have been well recognised in the show ring.

**Available for outside Stud Services** 