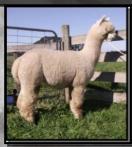

## ALPHA CENTAURI BALLERINI

### Solid White Huacaya Female

IAR 218841 • DOB 30/10/19

Camelot Tor
Sire: Blackgate Lodge Sunseeker
Blackgate Lodge Sonnette

Alpha Centauri Kommissar

Dam: Alpha Centauri Brinkley

Alani Briony

**Fleece Stats** 

2020: 18.7 mic, 5.1 SD, 97.2% CF

Ballerini is now weaned and available for individual sale. The result of the Supreme Champion genetics on both sides of her pedigree she is worthy of consideration by breeders looking to advance the genetic baseline of their herd