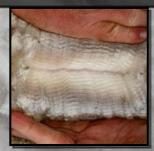

#### **Fleece Stats**

2010: 16.1 mic, 3.1 SD, 100% CF 2015: 21.9 mic, 4.1 SD, 96.2% CF 2019: 24.9 mic, 4.4 SD, 90.7% CF

Everleigh had a stunning show career winning many broad ribbons against the best whites in NSW at the time. She still maintains a very soft handling fleece. She has tuxedo markings indicative of her grey genetics.