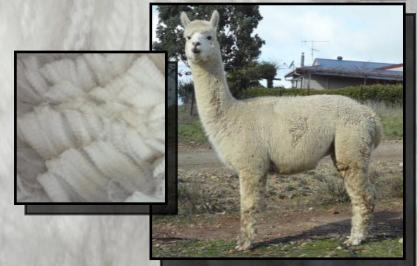

## ALPHA CENTAURI KOMANDO

Light Fawn Male

IAR 218665

DOB 19/12/2015

Sire: Elysion Jupiter

Dam: Elitealpaca Kalyani

- 4 x Halter SUPREME CHAMPION
- 9 x Halter CHAMPION
- 4 x Best of Colour

Kamando is an amazing example of our Jupiter progeny. He has been awarded Supreme Champion 4 times including the 2017 Sydney Royal. Kamando has a super dense fleece with a very deep amplitude fleece style. His first progeny are now starting to be born at Alpha Centauri and we could not be happier with the results. Kamando has the most placid nature and is always the first to greet you in the paddock. He is passing this onto his progeny with them being extremely curious and easy to handle. We are now using Kamando extensively in our breeding program and along with his full brother Kolorado they are now taking over the reigns from their elite sire Elysion Jupiter.