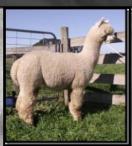

r Jasmine

**Fleece Stats** 2019: 20.9 Mic, 6.5 SD, 90.7% CF

Another quality young female with her whole breeding life ahead of her. A super soft handling fleece with excellent density and brightness. She will be a great addition to any herd









We Recommend Mating
Jonelle to Comanchee

**Lot** 38

## ALPHA CENTAURI MARSALI



**Solid White Huacaya Female** 

IAR 218799 • DOB 1/4/18

Benleigh Lorimer
Sire: Elysion Jupiter
Benleigh Jubilation

Alpha Centauri Cannon

Dam: Alpha Centauri Mystere Alpha Centauri Makenna

Fleece Stats 2019: 19.0 Mic, 5.0 SD, 98.2% CF

We rate Marsali highly and she has an excellent genetic background. A well grown female carrying a typically dense and highly aligned Jupiter style of fleece.

Mated to Sunseeker on 06 Jun 2020





Marsali Fleece June 2020



Mated to
Blackgate Lodge
Sunseeker

#### ALPHA CENTAURI ROSALBA



#### Solid White Huacaya Female

IAR 218781 • DOB 26/11/17

Elysion Jupiter

Sire: Alpha Centauri Kohbi

Elitealpaca Kelsi

**Bedrock Sentinel** 

Dam: Alpha Centauri Rosanagh

**Brabant Rosalin** 

#### **Fleece Stats**

2018: 15.6 mic, 3.1 SD, 100% CF 2019: 18.8 mic, 4.5 SD, 98.8% CF

This girl has superfine genetics right through her pedigree. Sentinel, Rosanagh, Rosalin, Kohbi and Jupiter are all renowned for the their ability to maintain low micron over time.

Rosalba has very little visible primary fibre and has a soft handling fleece with good length.

She has been mated to Blackgate Lodge Sunseeker on 19 May 2020. Pregnancy to be confirmed









Covering Sire
Blackgate Lodge
Sunseeker

Lot 40

## ALPHA CENTAURI