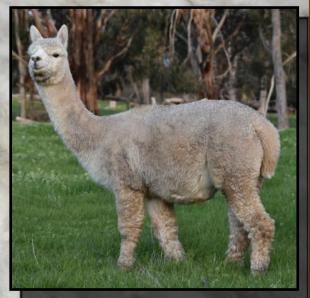

#### BLACKGATE LODGE SUNSEEKER

Light Fawn

IAR 164394

DOB 18/11/2010

Sire: Camelot Tor

Dam: Blackgate Lodge Sonnette

- 5 x SUPREME CHAMPION Fleece
- 2 x BEST LIGHT FAWN Fleece
- 4 X CHAMPION Fleece
- 1 x RESERVE CHAMPION Fleece

Sunseeker is a 2 x National Supreme Champion for fleece. It doesn't get much better than that. He caught our eye back in 2015 and was on our radar since that time. Given the opportunity to purchase Sunseeker at the 2018 Rainbows End auction we weren't going to miss out. With an enviable pedigree including names like Camelot Tor, Shanbrooke Accoyo Tulaco, Jolimont Sculptor, ILR PPPeruvian Auzengate and Windsong Valley Royal Inca he was always going to rise to the top. We always felt that Sunseeker's high frequency, deep amplitude, super dense fleece with great handle was the next step for us and that it would compliment the styles of fleece being produce by Jupiter, Comanchee, Vyper and Addixion. His first cria are due in Sept. He is NOT Available for outside Stud Services, so here is your chance to purchase quality females mated to a 2 x National Supreme Champion.

\*Sunseeker is co-owned with Eulinya, Malakai and Whispering Gums Alpacas