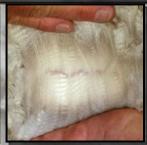

## ALPHA CENTAURI VITTORIAH

**Solid White Huacaya Female** 

IAR 218807 • DOB 19/02/19

Benleigh Lorimer
Sire: Elysion Jupiter
Benleigh Jubilation

Pacofino Maximilian

Dam: Pacofino Vanilla Ice

Pacofino Vanilla Rose

Fleece Stats

2019: 19.3 mic, 4.9 SD, 97.3% CF

Anyone who knows our breeding lines will appreciate that this is a very rare offering. We simply don't usually offer Jupiter sired females from this stunning Dam. Vanilla Ice is a prolific producer of top show quality progeny. The joining of these two stud animals is a no brainer for us and we do not mate Vanilla Ice to any other male.

Vittoriah is very well grown with excellent fleece qualities. She is ready for joining and had she stayed with us we would have joined her to Sunseeker without any doubt.

Vittoriah Fleece 2020