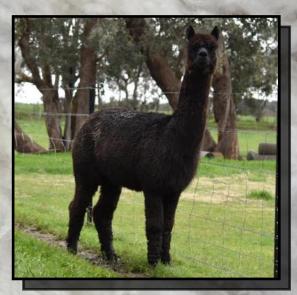

## LONGUEVILLE PARK MADIBA

Solid True Black

IAR 184466

DOB 26/02/2012

Sire: Koorana Park Black Knight

Dam: Tanj Nina

6 x SUPREME CHAMPION

9 x BEST BLACK

9 X CHAMPION

5 x RESERVE CHAMPION

We are extremely proud to be the current owners of Madiba. Breed by Liz and Rosemary at Longueville Park alpacas and shown extensively by them he caught our eye way back in 2014. When presented with the opportunity to purchase Maddie and add him to our stable of stud sires we jumped at the chance. Madiba joined us in late 2018 and since that time has covered a number of our females both dark and light coloured. We are extremely confident in Madiba's ability to throw True Black cria with no colour contamination. We have seen many of his cria and they are all VERY BLACK. Madiba has his first cria being born in Sept 2019 and we will be offering a very limited number of these cria for sale.