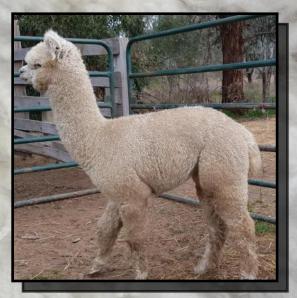

#### **Black/White Huacaya Female**

IAR 218838 • DOB 2/9/19

Koorana Park Black Knight
Sire: Longueville Park Madiba
Tanj Nina

Shanbrooke Society Class Act **Dam: Alpha Centauri Biankah**Alpha Centauri Makenna

Fleece Stats

2020: 22.0 mic, 6.0 SD, 90% CF

Miss Tee is the result of the mating of one of our long held Class Act sired females and Madiba. She has a white splash on her face in the shape of a 'T' thus her name.

She is growing out well and will be ready for mating in late 2020

Miss Tee Fleece June 2020

We recommend mating to Wyterrica Manighar