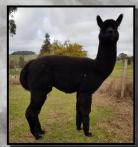

## ALPHA CENTAURI CODIE

#### Solid Dark Fawn Huacaya Female

IAR 134949 • DOB 15/5/09

Adori Accoyo Altaz
Sire: Alpha Centauri Outlaw
Molonglo Xuanzong

Shanbrooke Society Class Act **Dam: Alpha Centauri Conchessa**Lotus Dream Star Jasmine

**Fleece Stats** 

2019: 28.4 mic, 5.9 SD, 71.1% CF

We sold Codie many years ago and when the opportunity arose to purchase her back we did so. We rate this female highly for a coloured breeding program. She has produced a Solid Black certified male and one of her Solid Medium Fawn female progeny (Alpha Centauri Cortnee) is also for sale by us.

Codie is currently mated to Longueville Park Madiba with a mating date of 18 Sep 19.

Mated to
Longueville Park
Madiba

Lot 4