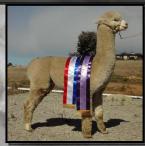

#### BLACKGATE LODGE SUNSEEKER

Light Fawn

IAR 164394

DOB 18/11/2010

Sire: Camelot Tor

Dam: Blackgate Lodge Sonnette

- 5 x SUPREME CHAMPION Fleece
- 2 x BEST LIGHT FAWN Fleece
- 4 X CHAMPION Fleece
- 1 x RESERVE CHAMPION Fleece

Sunseeker is a 2 x National Supreme Champion for fleece. It doesn't get much better than that. He caught our eye back in 2015 and was on our radar since that time. Given the opportunity to purchase Sunseeker at the 2018 Rainbows End auction we weren't going to miss out. With an enviable pedigree including names like Camelot Tor, Shanbrooke Accoyo Tulaco, Jolimont Sculptor, ILR PPPeruvian Auzengate and Windsong Valley Royal Inca he was always going to rise to the top. We always felt that Sunseeker's high frequency, deep amplitude, super dense fleece with great handle was the next step for us and that it would compliment the styles of fleece being produce by Jupiter, Comanchee, Vyper and Addixion. His first cria are due in Sept. He is NOT Available for outside Stud Services, so here is your chance to purchase quality females mated to a 2 x National Supreme Champion.

\*Sunseeker is co-owned with Eulinya, Malakai and Whispering Gums Alpacas