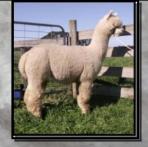

#### **Medium Fawn Huacaya Female**

IAR 134963 • DOB 23/10/09

Blue Grass Waterloo Sunset
Sire: Wyterrica Propaganda
Wyterrica Dark Eyes

Wyterrica Sebastion

Dam: Wyterrica Eloise

Purrumbete Crimson Glory

#### **Fleece Stats**

2010: 16.1 mic, 3.1 SD, 100% CF 2015: 21.9 mic, 4.1 SD, 96.2% CF 2019: 24.9 mic, 4.4 SD, 90.7% CF

Everleigh had a stunning show career winning many broad ribbons against the best whites in NSW at the time. She still maintains a very soft handling fleece. She has tuxedo markings indicative of her grey genetics.

Still displaying excellent fleece stats for a girl of her age.

Up until this mating we have never mated Everleigh to a dark coloured stud sire. We are excited to see what she produces from her current mating to Longueville Park Madiba. Mated 18 Sept 19. Pregnancy confirmed