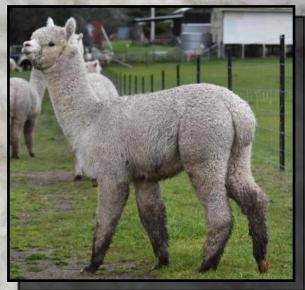

## ALPHA CENTAURI KOLORADO

Solid White

IAR 184083

DOB 08/12/2013

Sire: Elysion Jupiter

Dam: Elitealpaca Kalyani

- Supreme Champion, Best White, Champion Senior
   Male, Moss Vale 2017
- 5 x Champion
- 4 x Reserve Champion
- 1st Mature White Male 2018 Sydney Royal
- Highly Commended 2016 National Show

Kolorado is the spitting image of his sire Elysion Jupiter. He was born with an extremely greasy fleece very similar to that expect in the merino sheep industry. His conformation is unquestionable and he is extremely potent. Kolorado is now taking over a fair percentage of his sire's workload as Jupiter is now 13 years of age. Kolorado has progeny on the ground and there a some in this auction. He has an extremely dense fleece with excellent uniformity of micron and character and style. This extends well into the extremities. Available for outside Stud Services