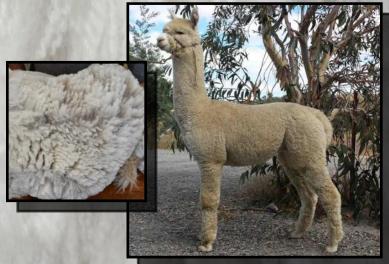

Sunseeker is a 2 x National Supreme Champion for fleece. It doesn't get much better than that. He caught our eye back in 2015 and was on our radar since that time. Given the opportunity to purchase Sunseeker at the 2018 Rainbows End auction we weren't going to miss out. With an enviable pedigree including names like Camelot Tor, Shanbrooke Accoyo Tulaco, Jolimont Sculptor, ILR PPPeruvian Auzengate and Windsong Valley Royal Inca he was always going to rise to the top. We always felt that Sunseeker's high frequency, deep amplitude, super dense fleece with great handle was the next step for us and that it would compliment the styles of fleece being produce by Jupiter, Comanchee, Vyper and Addixion. His first cria are due in Sept. He is NOT Available for outside Stud Services, so here is your chance to purchase quality females mated to a 2 x National Supreme Champion.

\*Sunseeker is co-owned with Eulinya, Malakai and Whispering Gums Alpacas