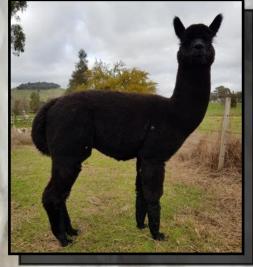

## LONGUEVILLE PARK MADIBA

Solid True Black

IAR 184466

DOB 26/02/2012

Sire: Koorana Park Black Knight

Dam: Tanj Nina

6 x SUPREME CHAMPION

9 x BEST BLACK

9 X CHAMPION

5 x RESERVE CHAMPION

We are extremely proud to be the current owners of Madiba. Breed by Liz and Rosemary at Longueville Park alpacas and shown extensively by them he caught our eye way back in 2014. When presented with the opportunity to purchase Maddie and add him to our stable of stud sires we jumped at the chance. Madiba joined us in late 2018 and since that time has covered a number of our females both dark and light coloured. We are extremely confident in Madiba's ability to throw True Black cria with no colour contamination. We have seen many of his cria and they are all VERY BLACK. Madiba has his first cria being born in Sept 2019 and we will be offering a very limited number of these cria for sale.