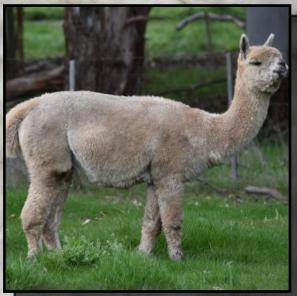

IAR 94339

DOB 17/03/2006

Sire: Benleigh Lorimer

Dam: Benleigh Jubilation

11 x Halter SUPREME CHAMPION

20 x Halter CHAMPION

2 x Fleece CHAMPION

5 x Halter Reserve CHAMPION

Jupiter joined Alpha Centauri Alpacas in 2011 after catching our attention with the exceptional brightness, density and structure of his fleece which is all packed on a great sturdy frame. This elite stud sire has an impressive show career and is an 11 time Supreme Champion. His ability to pass on his fleece characteristics and frame to his progeny has been proven in the show ring with his progeny being awarded over 20 Supreme Championships. Jupiter has also sired over 100 Champion and Reserve Champion ribbons. Jupiter has been awarded 50 places in Sires Progeny. He was 1st and 3rd place for Sires Progeny at 2014 National and 3 out of the last 4 years at Sydney Royal. Jupiter took over the reigns from our foundation stud males - Shanbrooke Society Class Act and Woodland Chase Milagro. This high impact male is exceptionally well regarded and is deserving of his reputation as a stud sire of choice in the Australian Alpaca industry. Jupiter's ability to replicated himself time and time again is amazing. Available for outside Stud