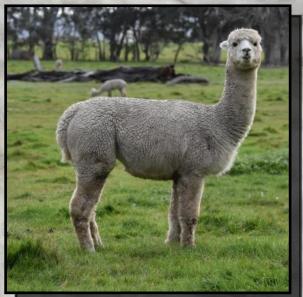

## ALBLACKA DELPHINIUM

Solid Bay Black Huacaya Female

IAR 177034 • DOB 1/1/15

Mt Cotton Kruger
Sire: Denmarham Heart Throb

Wyona Marbo **Dam: Hollyglen Gretel** 

Acheron Shiralee

Forestglen Black Beauty

**Fleece Stats** 

2019: 27.8 Mic, 5.2 SD, 74.4% CF

Delphinium is an extremely well grown female with an interesting mix of well know genetics. She was purchased by us as part of a herd dispersal. She will be of interest to those looking to add dark coloured genetic to their herd.

Delphinium is currently unjoined and ready for mating

Recommended Mating Longueville Park Madiba