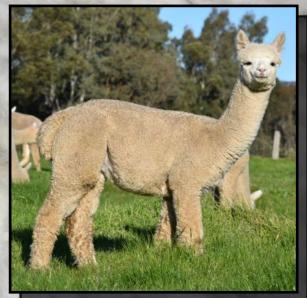

## ALPHA CENTAURI BALLERINI

### Solid White Huacaya Female

IAR 218841 • DOB 30/10/19

Camelot Tor
Sire: Blackgate Lodge Sunseeker
Blackgate Lodge Sonnette

Alpha Centauri Kommissar

Dam: Alpha Centauri Brinkley

Alani Briony

**Fleece Stats** 

2020: 18.7 mic, 5.1 SD, 97.2% CF

Ballerini is now weaned and available for individual sale. The result of the Supreme Champion genetics on both sides of her pedigree she is worthy of consideration by breeders looking to advance the genetic baseline of their herd