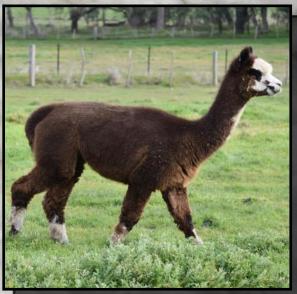

## ALPHA CENTAURI GUNS N ROSES

Solid Medium Brown

IAR 218656

DOB 16/11/2015

Sire: Alpha Centauri Addixion

Dam: Alpha Centauri Myamee

4 x BEST BROWN

2 x RESERVE CHAMPION

Guns N Roses has faultless conformation, frame and substance of bone. Gunny is an upcoming stud sire of the future and we have just had his first cria which is a top quality male from one of our coloured females. Gunny has amazing density and length of fleece staple. His fleece has an exceptionally soft handle displaying excellent uniformity of micron, character and style right across his frame. A beautiful deep brown coloured fibre of great length for age of growth. He has a fantastic nature and is a gentle, easy to handle male. His stunning attributes have been well recognised in the show ring.

**Available for outside Stud Services** 