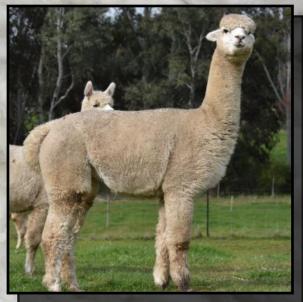

#### Breeder of Best Huacaya in Show

(Supreme Champion)

Sydney Royal Easter Show 2017 2018

Alpha Centauri Kamando

and

Alpha Centuari Dominika

ELYSION JUPITER

Solid White Male

Jupiter joined Alpha Centauri Alpacas in 2011 after catching our attention with the exceptional brightness, density and structure of his fleece which is all packed on a great sturdy frame. This elite stud sire has an impressive show career and is an 11 time Supreme Champion. His ability to pass on his fleece characteristics and frame to his progeny has been proven in the show ring with his progeny being awarded over 20 Supreme Championships. Jupiter has also sired over 100 Champion and Reserve Champion ribbons. Jupiter has been awarded 50 places in Sires Progeny. He was 1st and 3rd place for Sires Progeny at 2014 National and 3 out of the last 4 years at Sydney Royal. Jupiter took over the reigns from our foundation stud males - Shanbrooke Society Class Act and Woodland Chase Milagro. This high impact male is exceptionally well regarded and is deserving of his reputation as a stud sire of choice in the Australian Alpaca industry. Jupiter's ability to replicated himself time and time again is amazing. Available for outside Stud