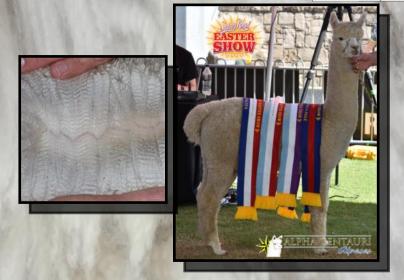

## ALPHA CENTAURI KOLORADO

Solid White

IAR 184083

DOB 08/12/2013

Sire: Elysion Jupiter

Dam: Elitealpaca Kalyani

- Supreme Champion, Best White, Champion Senior
   Male, Moss Vale 2017
- 5 x Champion
- 4 x Reserve Champion
- 1st Mature White Male 2018 Sydney Royal
- Highly Commended 2016 National Show

Kolorado is the spitting image of his sire Elysion Jupiter. He was born with an extremely greasy fleece very similar to that expect in the merino sheep industry. His conformation is unquestionable and he is extremely potent. Kolorado is now taking over a fair percentage of his sire's workload as Jupiter is now 13 years of age. Kolorado has progeny on the ground and there a some in this auction. He has an extremely dense fleece with excellent uniformity of micron and character and style. This extends well into the extremities. Available for outside Stud Services