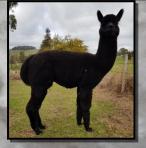

## LONGUEVILLE PARK MADIBA

Solid True Black

IAR 184466

DOB 26/02/2012

Sire: Koorana Park Black Knight

Dam: Tanj Nina

6 x SUPREME CHAMPION

9 x BEST BLACK

9 X CHAMPION

5 x RESERVE CHAMPION

We are extremely proud to be the current owners of Madiba. Breed by Liz and Rosemary at Longueville Park alpacas and shown extensively by them he caught our eye way back in 2014. When presented with the opportunity to purchase Maddie and add him to our stable of stud sires we jumped at the chance. Madiba joined us in late 2018 and since that time has covered a number of our females both dark and light coloured. We are extremely confident in Madiba's ability to throw True Black cria with no colour contamination. We have seen many of his cria and they are all VERY BLACK. Madiba has his first cria being born in Sept 2019 and we will be offering a very limited number of these cria for sale.