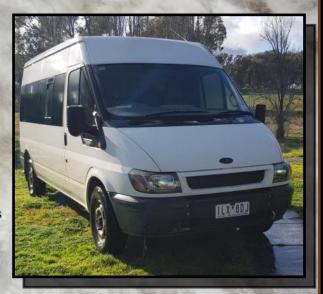

self.



Jumpin Jack Fleece Aug 2020

**Account of Mandala Alpacas** 

## FORD TRANSIT VAN (ALPACA VAN)



### 2005 VJ Ford Transit Van 189,000 km, 5 Speed Auto

Ford Transit Van specifically fitted out for alpaca transport

Has a fully enclosed divider behind the front seats (no spit sharing)

Van has been maintained well and has provided us stress free movement

of animals over many years.

Has a divider fitted in the rear area to separate into two equal size sections

Two bar and ball and easily tows a standard horse float for additional

animals or can also two a trailer for storage of animal show equipment

Was originally fitted as a bus but we converted to a van. It has full engineer certificate for the change. Comes with Vic Rego. Aircon front and Back for human and animal comfort











Lot 97

### RANGER ALPACA FLOAT



# Extend length capable of carrying 18-20 alpacas comfortably on long trips

Our Ranger float is divided into two separate areas capable of carrying 9-10 full grown alpacas securely in each section. We have used this float for over 10 years with minimal need for repairs or maintenance. Complete with internal, divider with gate and rear gates for ease of loading

Fully enclosed at the rear. Excellent airflow via roof vents
Registered and ready to go. 6 metres long internally.
Tri axle and tows like a dream behind our Ford Ranger.
Break away break system. Lockable external doors (x 3) common keyed