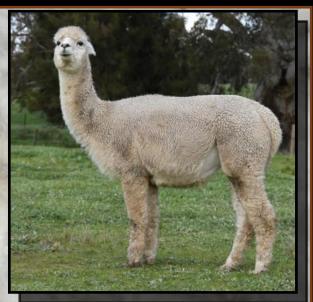

## ALPHA CENTAURI DIXIEJO

Solid White Huacaya Female

IAR 218808 • DOB 02/03/19

Alpha Centauri Vyper
Sire: Alpha Centauri Addixion
Alpha Centauri Adeliah

Elysion Jupiter

Dam: Elitealpaca Dannijo Alpha Centauri Dannim

**Fleece Stats** 

2019: 18.0 mic, 4.7 SD, 99.4% CF

Dixie is another of our females from our best breeding lines. Reaching back to one of our best foundation females in Dannim and sired by Addixion (Grandson of Class Act) she has excellent genetics.

She is very well grown and displays the typical Addixion style of fleece with amazing brightness and density opening up into distinct bundles of fibre with excellent length

She is unjoined and ready for mating.