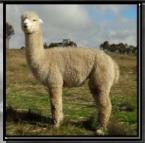

## ALPHA CENTAURI DIXIEJO

Solid White Huacaya Female

IAR 218808 • DOB 02/03/19

Alpha Centauri Vyper
Sire: Alpha Centauri Addixion
Alpha Centauri Adeliah

Elysion Jupiter

Dam: Elitealpaca Dannijo Alpha Centauri Dannim

**Fleece Stats** 

2019: 18.0 mic, 4.7 SD, 99.4% CF

Dixie is another of our females from our best breeding lines. Reaching back to one of our best foundation females in Dannim and sired by Addixion (Grandson of Class Act) she has excellent genetics.

She is very well grown and displays the typical Addixion style of fleece with amazing brightness and density opening up into distinct bundles of fibre with excellent length

She is unjoined and ready for mating.