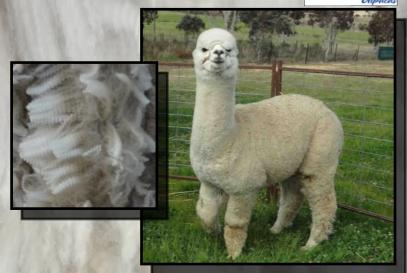

hasn't been shown much due to his poor show ring behaviour, he has the fleece qualities that we want to inject into our breeding program. Since a cria he has had an extremely heavy, greasy fleece with an exceptionally deep and bold crimp along with a long staple length.

Addixion regularly gets the pick of the bunch from our elite females. He has produced numerous Champions. We are extremely pleased with how he has influenced our breeding program and we have found him to be extremely complimentary to our Jupiter and Comanchee breed lines.

**Available for outside Stud Services** 

#### ALPHA CENTAURI COMANCHEE



Light Fawn Male

IAR 162809

DOB 11/03/2010

Sire: Woodland Chase Milagro

Dam: Alpha Centauri Shanoa

- 4 x Halter CHAMPION
- 2 x Halter Reserve CHAMPION
- 3 x Fleece CHAMPION



Comanchee has a knockout pedigree which includes EP Cambridge Peruvian Maximus, Adori Accoyo Altaz, NWA Ltd Ruffo & Jolimont Warrior. His sire Woodland Chase Milagro and dam Alpha Centauri Shanoa have both had extensive show careers and Comanchee has followed in their footsteps. Shanoa is one of our best and consistent breeding females. His fleece was awarded Champion Light Fawn at Sydney Royal 2013 and 2015 and Reserve Champion 30-48 mths White at the AAA National Show 2013. Comanchee is a well grown male with a 'look at me" attitude and great conformation. He has a dense fleece which displays a highly aligned, deep, very high amplitude crimp. We have used Comanchee extensively in our breeding program. He has produced stunning cria which are highly complimentary to our Jupiter and Class