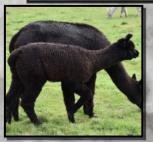

## RAINBOWS END ALEGRIA

Roan Huacaya Female

IAR 219255 • DOB 28/11/16

Arcady Tarantino
Sire: Arcady Quidam
Arcady La Paz

Wyterrica Propaganda

Dam: Rainbows End Dharma
Greenvale Miranda

#### Fleece Stats

2017: 19.1 mic, 4.3 SD, 97.0% CF 2019: 26.7 mic, 5.3 SD, 77.9% CF

Longueville Park Madiba sired Solid Black Female Cria at foot DOB 12/02/20 Alpha Centauri Anjela

A roan female who is well grown and has great conformation. Her current cria is growing out well and showing excellent character and style in her fleece. She would be an asset to the coloured breeder especially with her current mating

She has been mated to Wyterrica Manighar on 12 May 2020. Pregnancy to be confirmed

Covering Sire Wyterrica Manighar