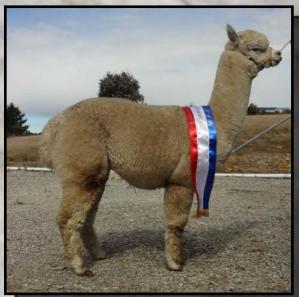

#### Breeder of Best Huacaya in Show

(Supreme Champion)

Sydney Royal Easter Show 2017 2018

Alpha Centauri Kamando

and

Alpha Centuari Dominika

ELYSION JUPITER

Solid White Male