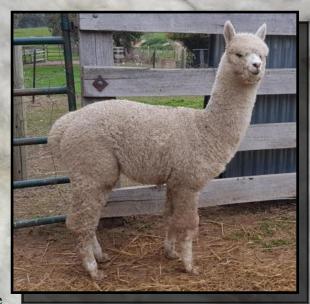

## ALPHA CENTAURI EXCAPADE

### **Solid White Huacaya Male**

IAR 218852 • DOB 10/04/19

**Elysion Jupiter** Sire: Alpha Centauri Kolorado

Alpha Centauri Vyper Dam: Alpha Centauri Ensueno

Elitealpaca Kalyani Alpha Centauri Everleigh

#### Fleece Stats

2019: 16.7 mic, 3.9 SD, 100% CF

Excapade was to be the lead young male in our 2020 show team and we had very high expectations for this male.

He has a superior genetic background on both sides. Both Kolorado and Jupiter are multi Supreme Champions. Every animal on the Dam's side listed above have been awarded Age and Colour champions across many age levels.

Excapade has a typically dense Jupiter style of fleece displaying amazing uniformity of style, Micron and low primary micron diameter. This boy has it all going on and would improve any herd.

Excapade Fleece Aug 2020