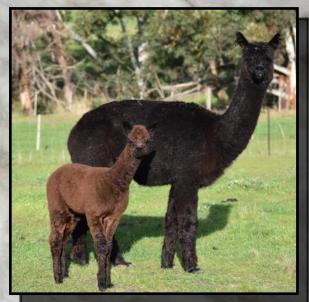

## ALPHA CENTAURI GUNS N ROSES

Solid Medium Brown

IAR 218656

DOB 16/11/2015

Sire: Alpha Centauri Addixion

Dam: Alpha Centauri Myamee

4 x BEST BROWN

2 x RESERVE CHAMPION

Guns N Roses has faultless conformation, frame and substance of bone. Gunny is an upcoming stud sire of the future and we have just had his first cria which is a top quality male from one of our coloured females. Gunny has amazing density and length of fleece staple. His fleece has an exceptionally soft handle displaying excellent uniformity of micron, character and style right across his frame. A beautiful deep brown coloured fibre of great length for age of growth. He has a fantastic nature and is a gentle, easy to handle male. His stunning attributes have been well recognised in the show ring.

**Available for outside Stud Services** 