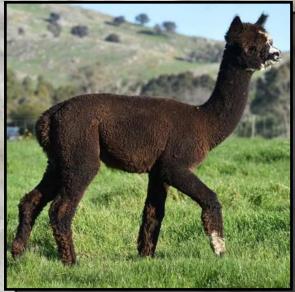

## ALPHA CENTAURI CODIE

#### Solid Dark Fawn Huacaya Female

IAR 134949 • DOB 15/5/09

Adori Accoyo Altaz
Sire: Alpha Centauri Outlaw
Molonglo Xuanzong

Shanbrooke Society Class Act **Dam: Alpha Centauri Conchessa**Lotus Dream Star Jasmine

**Fleece Stats** 

2019: 28.4 mic, 5.9 SD, 71.1% CF

We sold Codie many years ago and when the opportunity arose to purchase her back we did so. We rate this female highly for a coloured breeding program. She has produced a Solid Black certified male and one of her Solid Medium Fawn female progeny (Alpha Centauri Cortnee) is also for sale by us.

Codie is currently mated to Longueville Park Madiba with a mating date of 18 Sep 19.

Mated to
Longueville Park
Madiba

Lot 4