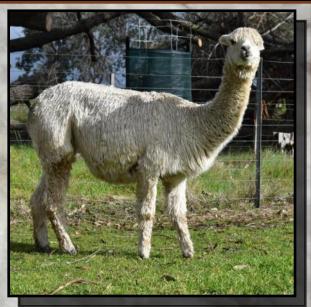

## ALPHA CENTAURI EVERLEIGH

#### **Medium Fawn Huacaya Female**

IAR 134963 • DOB 23/10/09

Blue Grass Waterloo Sunset
Sire: Wyterrica Propaganda
Wyterrica Dark Eyes

Wyterrica Sebastion

Dam: Wyterrica Eloise

Purrumbete Crimson Glory

#### **Fleece Stats**

2010: 16.1 mic, 3.1 SD, 100% CF 2015: 21.9 mic, 4.1 SD, 96.2% CF 2019: 24.9 mic, 4.4 SD, 90.7% CF

Everleigh had a stunning show career winning many broad ribbons against the best whites in NSW at the time. She still maintains a very soft handling fleece. She has tuxedo markings indicative of her grey genetics.

Still displaying excellent fleece stats for a girl of her age.

Up until this mating we have never mated Everleigh to a dark coloured stud sire. We are excited to see what she produces from her current mating to Longueville Park Madiba. Mated 18 Sept 19. Pregnancy confirmed