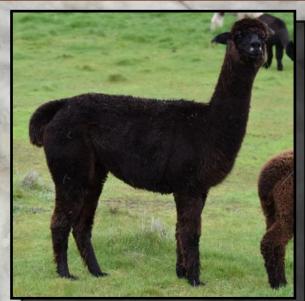

## ALPHA CENTAURI MISS TEE

#### **Black/White Huacaya Female**

IAR 218838 • DOB 2/9/19

Koorana Park Black Knight
Sire: Longueville Park Madiba
Tanj Nina

Shanbrooke Society Class Act **Dam: Alpha Centauri Biankah**Alpha Centauri Makenna

Fleece Stats

2020: 22.0 mic, 6.0 SD, 90% CF

Miss Tee is the result of the mating of one of our long held Class Act sired females and Madiba. She has a white splash on her face in the shape of a 'T' thus her name.

She is growing out well and will be ready for mating in late 2020

Miss Tee Fleece June 2020

We recommend mating to Wyterrica Manighar