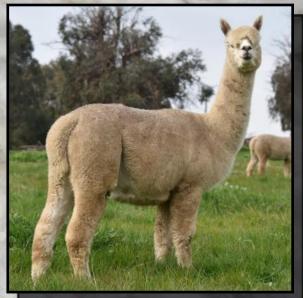

#### **Medium Fawn Huacaya Female**

IAR 134963 • DOB 23/10/09

Blue Grass Waterloo Sunset
Sire: Wyterrica Propaganda
Wyterrica Dark Eyes

Wyterrica Sebastion

Dam: Wyterrica Eloise

Purrumbete Crimson Glory

#### **Fleece Stats**

2010: 16.1 mic, 3.1 SD, 100% CF 2015: 21.9 mic, 4.1 SD, 96.2% CF 2019: 24.9 mic, 4.4 SD, 90.7% CF

Everleigh had a stunning show career winning many broad ribbons against the best whites in NSW at the time. She still maintains a very soft handling fleece. She has tuxedo markings indicative of her grey genetics.

Still displaying excellent fleece stats for a girl of her age.

Up until this mating we have never mated Everleigh to a dark coloured stud sire. We are excited to see what she produces from her current mating to Longueville Park Madiba. Mated 18 Sept 19. Pregnancy confirmed