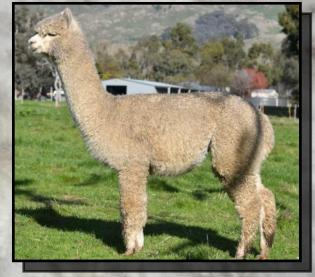

IAR 94339

DOB 17/03/2006

Sire: Benleigh Lorimer

Dam: Benleigh Jubilation

11 x Halter SUPREME CHAMPION

20 x Halter CHAMPION

2 x Fleece CHAMPION

5 x Halter Reserve CHAMPION

Jupiter joined Alpha Centauri Alpacas in 2011 after catching our attention with the exceptional brightness, density and structure of his fleece which is all packed on a great sturdy frame. This elite stud sire has an impressive show career and is an 11 time Supreme Champion. His ability to pass on his fleece characteristics and frame to his progeny has been proven in the show ring with his progeny being awarded over 20 Supreme Championships. Jupiter has also sired over 100 Champion and Reserve Champion ribbons. Jupiter has been awarded 50 places in Sires Progeny. He was 1st and 3rd place for Sires Progeny at 2014 National and 3 out of the last 4 years at Sydney Royal. Jupiter took over the reigns from our foundation stud males - Shanbrooke Society Class Act and Woodland Chase Milagro. This high impact male is exceptionally well regarded and is deserving of his reputation as a stud sire of choice in the Australian Alpaca industry. Jupiter's ability to replicated himself time and time again is amazing. Available for outside Stud