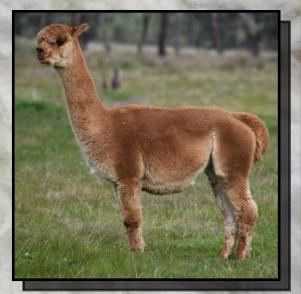

#### BLACKGATE LODGE SUNSEEKER

Light Fawn

IAR 164394

DOB 18/11/2010

Sire: Camelot Tor

Dam: Blackgate Lodge Sonnette

- 5 x SUPREME CHAMPION Fleece
- 2 x BEST LIGHT FAWN Fleece
- 4 X CHAMPION Fleece
- 1 x RESERVE CHAMPION Fleece

Sunseeker is a 2 x National Supreme Champion for fleece. It doesn't get much better than that. He caught our eye back in 2015 and was on our radar since that time. Given the opportunity to purchase Sunseeker at the 2018 Rainbows End auction we weren't going to miss out. With an enviable pedigree including names like Camelot Tor, Shanbrooke Accoyo Tulaco, Jolimont Sculptor, ILR PPPeruvian Auzengate and Windsong Valley Royal Inca he was always going to rise to the top. We always felt that Sunseeker's high frequency, deep amplitude, super dense fleece with great handle was the next step for us and that it would compliment the styles of fleece being produce by Jupiter, Comanchee, Vyper and Addixion. His first cria are due in Sept. He is NOT Available for outside Stud Services, so here is your chance to purchase quality females mated to a 2 x National Supreme Champion.

\*Sunseeker is co-owned with Eulinya, Malakai and Whispering Gums Alpacas