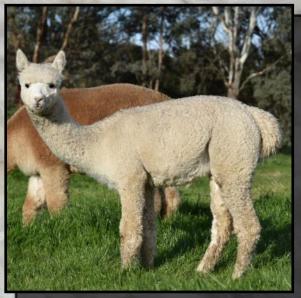

## ALPHA CENTAURI KOMANDO

Light Fawn Male

IAR 218665

DOB 19/12/2015

Sire: Elysion Jupiter

Dam: Elitealpaca Kalyani

- 4 x Halter SUPREME CHAMPION
- 9 x Halter CHAMPION
- 4 x Best of Colour

Kamando is an amazing example of our Jupiter progeny. He has been awarded Supreme Champion 4 times including the 2017 Sydney Royal. Kamando has a super dense fleece with a very deep amplitude fleece style. His first progeny are now starting to be born at Alpha Centauri and we could not be happier with the results. Kamando has the most placid nature and is always the first to greet you in the paddock. He is passing this onto his progeny with them being extremely curious and easy to handle. We are now using Kamando extensively in our breeding program and along with his full brother Kolorado they are now taking over the reigns from their elite sire Elysion Jupiter.