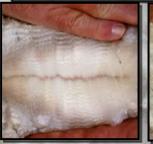

## ALPHA CENTAURI VITTORIAH

**Solid White Huacaya Female** 

IAR 218807 • DOB 19/02/19

Benleigh Lorimer
Sire: Elysion Jupiter
Benleigh Jubilation

Pacofino Maximilian

Dam: Pacofino Vanilla Ice

Pacofino Vanilla Rose

Fleece Stats

2019: 19.3 mic, 4.9 SD, 97.3% CF

Anyone who knows our breeding lines will appreciate that this is a very rare offering. We simply don't usually offer Jupiter sired females from this stunning Dam. Vanilla Ice is a prolific producer of top show quality progeny. The joining of these two stud animals is a no brainer for us and we do not mate Vanilla Ice to any other male.

Vittoriah is very well grown with excellent fleece qualities. She is ready for joining and had she stayed with us we would have joined her to Sunseeker without any doubt.

Vittoriah Fleece 2020