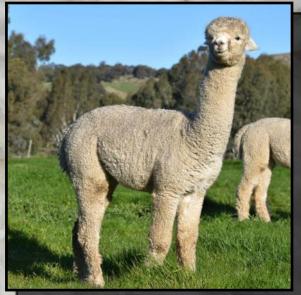

#### BLACKGATE LODGE SUNSEEKER

Light Fawn

IAR 164394

DOB 18/11/2010

Sire: Camelot Tor

Dam: Blackgate Lodge Sonnette

- 5 x SUPREME CHAMPION Fleece
- 2 x BEST LIGHT FAWN Fleece
- 4 X CHAMPION Fleece
- 1 x RESERVE CHAMPION Fleece

Sunseeker is a 2 x National Supreme Champion for fleece. It doesn't get much better than that. He caught our eye back in 2015 and was on our radar since that time. Given the opportunity to purchase Sunseeker at the 2018 Rainbows End auction we weren't going to miss out. With an enviable pedigree including names like Camelot Tor, Shanbrooke Accoyo Tulaco, Jolimont Sculptor, ILR PPPeruvian Auzengate and Windsong Valley Royal Inca he was always going to rise to the top. We always felt that Sunseeker's high frequency, deep amplitude, super dense fleece with great handle was the next step for us and that it would compliment the styles of fleece being produce by Jupiter, Comanchee, Vyper and Addixion. His first cria are due in Sept. He is NOT Available for outside Stud Services, so here is your chance to purchase quality females mated to a 2 x National Supreme Champion.

\*Sunseeker is co-owned with Eulinya, Malakai and Whispering Gums Alpacas