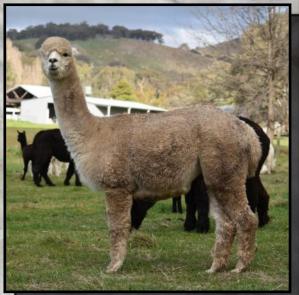

#### BLACKGATE LODGE SUNSEEKER

Light Fawn

IAR 164394

DOB 18/11/2010

Sire: Camelot Tor

Dam: Blackgate Lodge Sonnette

- 5 x SUPREME CHAMPION Fleece
- 2 x BEST LIGHT FAWN Fleece
- 4 X CHAMPION Fleece
- 1 x RESERVE CHAMPION Fleece

Sunseeker is a 2 x National Supreme Champion for fleece. It doesn't get much better than that. He caught our eye back in 2015 and was on our radar since that time. Given the opportunity to purchase Sunseeker at the 2018 Rainbows End auction we weren't going to miss out. With an enviable pedigree including names like Camelot Tor, Shanbrooke Accoyo Tulaco, Jolimont Sculptor, ILR PPPeruvian Auzengate and Windsong Valley Royal Inca he was always going to rise to the top. We always felt that Sunseeker's high frequency, deep amplitude, super dense fleece with great handle was the next step for us and that it would compliment the styles of fleece being produce by Jupiter, Comanchee, Vyper and Addixion. His first cria are due in Sept. He is NOT Available for outside Stud Services, so here is your chance to purchase quality females mated to a 2 x National Supreme Champion.

\*Sunseeker is co-owned with Eulinya, Malakai and Whispering Gums Alpacas