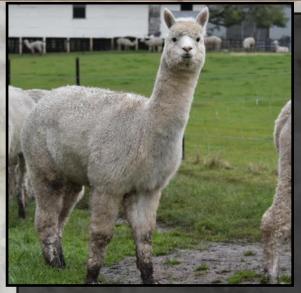

fleece.

Mated to Sunseeker on 06 Jun 2020





Marsali Fleece June 2020



Mated to
Blackgate Lodge
Sunseeker

#### ALPHA CENTAURI ROSALBA



#### Solid White Huacaya Female

IAR 218781 • DOB 26/11/17

Elysion Jupiter

Sire: Alpha Centauri Kohbi

Elitealpaca Kelsi

**Bedrock Sentinel** 

Dam: Alpha Centauri Rosanagh

**Brabant Rosalin** 

#### **Fleece Stats**

2018: 15.6 mic, 3.1 SD, 100% CF 2019: 18.8 mic, 4.5 SD, 98.8% CF

This girl has superfine genetics right through her pedigree. Sentinel, Rosanagh, Rosalin, Kohbi and Jupiter are all renowned for the their ability to maintain low micron over time.

Rosalba has very little visible primary fibre and has a soft handling fleece with good length.

She has been mated to Blackgate Lodge Sunseeker on 19 May 2020. Pregnancy to be confirmed









Covering Sire
Blackgate Lodge
Sunseeker

Lot 40

## ALPHA CENTAURI KAMILAH



**Solid White Huacaya Female** 

IAR 134973 • DOB 6/1/10

EP Cambridge Peruvian Maximus Shanbrooke Society Class Act
Sire: Woodland Chase Milagro Dam: Alpha Centauri Karmen
Woodland Chase Chachara Xanadu Jazz Suzie

Fleece Stats

2019: 25.9 mic, 4.9 SD, 84.1% CF

Another of our core group of breeding females. Kamilah has multi Supreme Champion genetics through her pedigree

Still carrying excellent fleece stats for a girl of her age.

She still has much of her breeding life ahead of her and will be an asset to any herd

Mated to Blackgate Lodge Sunseeker on 24 May 2020





Mated to
Blackgate Lodge
Sunseeker

Black/White Huacaya

## ALPHA CENTAURI BRANDARIS



#### **Solid White Huacaya Female**

IAR 2029