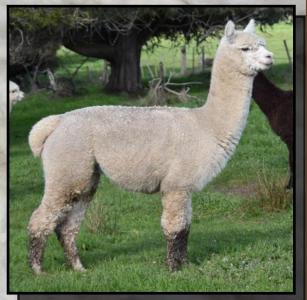

#### Breeder of Best Huacaya in Show

(Supreme Champion)

Sydney Royal Easter Show 2017 2018

Alpha Centauri Kamando

and

Alpha Centuari Dominika

ELYSION JUPITER

Solid White Male

IAR 94339

DOB 17/03/2006

Sire: Benleigh Lorimer

Dam: Benleigh Jubilation

11 x Halter SUPREME CHAMPION

20 x Halter CHAMPION

2 x Fleece CHAMPION

5 x Halter Reserve CHAMPION

Jupiter joined Alpha Centauri Alpacas in 2011 after catching our attention with the exceptional brightness, density and structure of his fleece which is all packed on a great sturdy frame. This elite stud sire has an impressive show career and is an 11 time Supreme Champion. His ability to pass on his fleece characteristics and frame to his progeny has been proven in the show ring with his progeny being awarded over 20 Supreme Championships. Jupiter has also sired over 100 Champion and Reserve Champion ribbons. Jupiter has been awarded 50 places in Sires Progeny. He was 1st and 3rd place for Sires Progeny at 2014 National and 3 out of the last 4 years at Sydney Royal. Jupiter took over the reigns from our foundation stud males - Shanbrooke Society Class Act and Woodland Chase Milagro. This high impact male is exceptionally well regarded and is deserving of his reputation as a stud sire of choice in the Australian Alpaca industry. Jupiter's ability to replicated himself time and time again is amazing. Available for outside Stud