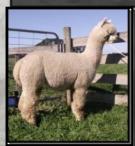

#### BLACKGATE LODGE SUNSEEKER

Light Fawn

IAR 164394

DOB 18/11/2010

Sire: Camelot Tor

Dam: Blackgate Lodge Sonnette

- 5 x SUPREME CHAMPION Fleece
- 2 x BEST LIGHT FAWN Fleece
- 4 X CHAMPION Fleece
- 1 x RESERVE CHAMPION Fleece

Sunseeker is a 2 x National Supreme Champion for fleece. It doesn't get much better than that. He caught our eye back in 2015 and was on our radar since that time. Given the opportunity to purchase Sunseeker at the 2018 Rainbows End auction we weren't going to miss out. With an enviable pedigree including names like Camelot Tor, Shanbrooke Accoyo Tulaco, Jolimont Sculptor, ILR PPPeruvian Auzengate and Windsong Valley Royal Inca he was always going to rise to the top. We always felt that Sunseeker's high frequency, deep amplitude, super dense fleece with great handle was the next step for us and that it would compliment the styles of fleece being produce by Jupiter, Comanchee, Vyper and Addixion. His first cria are due in Sept. He is NOT Available for outside Stud Services, so here is your chance to purchase quality females mated to a 2 x National Supreme Champion.

\*Sunseeker is co-owned with Eulinya, Malakai and Whispering Gums Alpacas