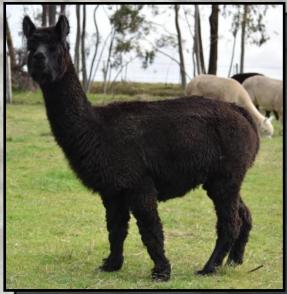

## LONGUEVILLE PARK MADIBA

Solid True Black

IAR 184466

DOB 26/02/2012

Sire: Koorana Park Black Knight

Dam: Tanj Nina

6 x SUPREME CHAMPION

9 x BEST BLACK

9 X CHAMPION

5 x RESERVE CHAMPION

We are extremely proud to be the current owners of Madiba. Breed by Liz and Rosemary at Longueville Park alpacas and shown extensively by them he caught our eye way back in 2014. When presented with the opportunity to purchase Maddie and add him to our stable of stud sires we jumped at the chance. Madiba joined us in late 2018 and since that time has covered a number of our females both dark and light coloured. We are extremely confident in Madiba's ability to throw True Black cria with no colour contamination. We have seen many of his cria and they are all VERY BLACK. Madiba has his first cria being born in Sept 2019 and we will be offering a very limited number of these cria for sale.