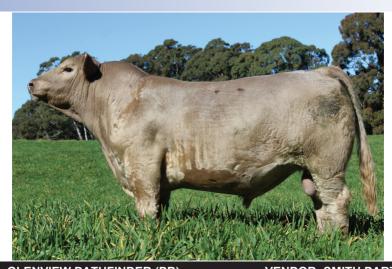

| Purchaser: |  |  |
|------------|--|--|
|            |  |  |
|            |  |  |
|            |  |  |

18 GLENVIEW PATHFINDER (PB) VENDOR: SMITH PARTNERS

DOB: 04/09/2018 Colour: Silver Tattoo:SG P26 Sex: M

LINDSAY WEST W13 (PB)

KELSO BABALON B15 (PB)

Sire: ONWARD MEATLOAF (PB)

ONDIONG JANOLA (PB)

ONDIONG MELODY 38TH (PB)

ONDIONG MELODY 15TH (PB)

CARLINGA ADONIS (PB)

KELSO W22 (PB)

CARLINGA CUBA (PB) TOMBANGO ELSIE V57 (PB) (AI)

Dam: GLENVIEW TARCUTTA G7 (PB)

YAMBA WARATAH (PB)
GLENVIEW TARCUTTA D1 (PB) (AI)
GLENVIEW TARCUTTA Z8 (PB)

| JERAY CO.         |                                | May 2020 Murray Grey BREEDPLAN |                           |                      |                            |                            |                            |                            |                  |                         |                       |                      |                                  |                    |                     |                                |                 |
|-------------------|--------------------------------|--------------------------------|---------------------------|----------------------|----------------------------|----------------------------|----------------------------|----------------------------|------------------|-------------------------|-----------------------|----------------------|----------------------------------|--------------------|---------------------|--------------------------------|-----------------|
|                   | Calv.<br>Ease<br>Direct<br>(%) | Calv.<br>Ease<br>Dtrs.<br>(%)  | Gest.<br>Length<br>(days) | Birth<br>Wt.<br>(kg) | 200-<br>Day<br>Wt.<br>(kg) | 400-<br>Day<br>Wt.<br>(kg) | 600-<br>Day<br>Wt.<br>(kg) | Mat.<br>Cow<br>Wt.<br>(kg) | Milk<br>(kg)     | Scrotal<br>Size<br>(cm) | Days<br>to<br>Calving | Carc.<br>Wt.<br>(kg) | Eye<br>Muscle<br>Area<br>(sq.cm) | Rib<br>Fat<br>(mm) | Rump<br>Fat<br>(mm) | Retail<br>Beef<br>Yield<br>(%) | IMF<br>%        |
| <b>EBV</b><br>Acc |                                |                                |                           | <b>+3.8</b> 75%      | <b>+20</b><br>67%          | <b>+30</b> 63%             | <b>+47</b> 66%             |                            | <b>+2</b><br>43% | <b>+1.2</b> 62%         |                       | <b>+27</b> 53%       | <b>+1.0</b> 40%                  | <b>-0.7</b><br>47% | <b>-0.9</b> 47%     | +1.0<br>44%                    | <b>-0.2</b> 36% |

**Notes:** A heavy muscled bull living up to his sires name. Pathfinder should not be overlooked, he should breed some well muscled show steers. Grass fed, no grain. 7 in 1, Pesti Virus Negative & Sire Verified.