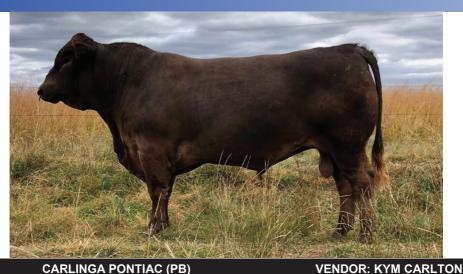

#### **TOP OF THE RANGE 2020 MURRAY GREY SALE**

11 GLENVIEW PONTIAC (PB) VENDOR: SMITH PARTNERS

DOB: 09/07/2018 Colour: Grey Tattoo:SG P8 Sex: M

KELSO BABALON B15 (PB)

Sire: ONWARD MEATLOAF (PB)

ONDIONG MELODY 38TH (PB)

**Notes:** Out of a grand old cow that seems to produce the goods every year, full sister retained in stud, Grass fed, no grain. 7 in 1, Pesti Virus Negative & Sire Verified.

| \$ Index Values |                 |                |  |  |  |  |  |  |  |  |
|-----------------|-----------------|----------------|--|--|--|--|--|--|--|--|
| Vealer Terminal | Super<br>Market | EU Heavy Steer |  |  |  |  |  |  |  |  |
| +\$28           | +\$21           | +\$39          |  |  |  |  |  |  |  |  |