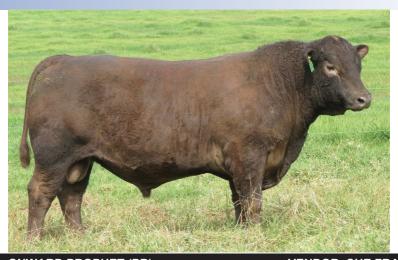

#### TOP OF THE RANGE 2020 MURRAY GREY SALE

6 ROGILLA PARK PERCIVAL (PB) VENDOR: G.R. & B.K. HUDSON

DOB: 22/06/2018 Colour: Silver Tattoo:ROG P1 Sex: M

MELALEUCA JACKHAMMER J115 (PB)

MELALEUCA ECUADOR E267 (PB) MELALEUCA ESMERELDA E58 (PB)

Sire: WOODBOURN MAGNATE M24 (PB)

WOODBOURN MISS JEANETTE D37 (PB)

MONTEREY TALENT SCOUT A316 (PB) WOODBOURN MISS JEANETTE W59 (PB)

WOODBOURN BIG WALLY Y14 (PB)

MONTEREY TALENT SCOUT (PB)
WOODBOURN MISS HEATHER S56 (PB)

Dam: ROGILLA PARK MYRA C32 (PB)

ROGILLA PARK MYRA Q14+95 (PB) (AI)

ORCADIA PARK TYCOON L082 (PB) ROGILLA PARK MYRA L9 (PB)

| JAKAY CO.  |                                |                               |                           |                      |                            | May                        | 2020                       | Murra                      | y Gre        | y BRI                   | EEDP                  | LAN                  |                                  |                    |                     |                                |          |
|------------|--------------------------------|-------------------------------|---------------------------|----------------------|----------------------------|----------------------------|----------------------------|----------------------------|--------------|-------------------------|-----------------------|----------------------|----------------------------------|--------------------|---------------------|--------------------------------|----------|
|            | Calv.<br>Ease<br>Direct<br>(%) | Calv.<br>Ease<br>Dtrs.<br>(%) | Gest.<br>Length<br>(days) | Birth<br>Wt.<br>(kg) | 200-<br>Day<br>Wt.<br>(kg) | 400-<br>Day<br>Wt.<br>(kg) | 600-<br>Day<br>Wt.<br>(kg) | Mat.<br>Cow<br>Wt.<br>(kg) | Milk<br>(kg) | Scrotal<br>Size<br>(cm) | Days<br>to<br>Calving | Carc.<br>Wt.<br>(kg) | Eye<br>Muscle<br>Area<br>(sq.cm) | Rib<br>Fat<br>(mm) | Rump<br>Fat<br>(mm) | Retail<br>Beef<br>Yield<br>(%) | IMF<br>% |
| EBV<br>Acc | <b>+1.1</b> 35%                |                               |                           | +3.0<br>74%          | <b>+21</b><br>60%          | <b>+34</b><br>56%          | <b>+50</b> 57%             |                            | +8<br>41%    |                         |                       |                      |                                  |                    |                     |                                |          |

**Notes:** Percival is a structurally very correct young bull with moderate growth & index figures, low birthweight (34kg) & high Milk (+8). Despite his moderate growth figures he continues to grow as he matures and will develop into a big bull as did his sire Woodbourn Magnate M24. A typical Rogilla Park bull who comes highly recommended. Vaccinated 5in1.

|                 | \$ Index Values |                |
|-----------------|-----------------|----------------|
| Vealer Terminal | Super<br>Market | EU Heavy Steer |
| +\$39           | +\$39           | +\$57          |