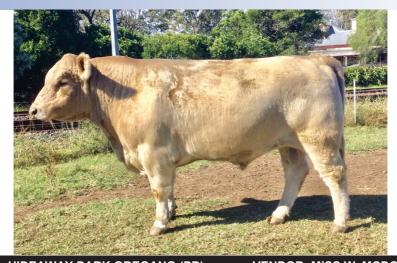

**HIDEAWAY PARK OREGANO (PB) VENDOR: MISS W. MCDONALD** DOB: 14/02/2018 Tattoo:HDP P1 Colour: Silver Sex: M

KARAWI HILL FIRST EDITION (PB)

Sire: CULLENYA FRAZER (PB)

CULLENYA JEM C15 (PB)

BROAD GULLY GENERAL JAKE (PB) (AI)

Notes: A well structured bull with smoothness, length, thickness, softness and eye appeal. An asset for any herd. Vet checked. Vaccinated 7in1, 3 Day Sickness, Pesti

| \$ Index Values |                 |                |  |  |  |  |  |  |  |
|-----------------|-----------------|----------------|--|--|--|--|--|--|--|
| Vealer Terminal | Super<br>Market | EU Heavy Steer |  |  |  |  |  |  |  |
| +\$27           | +\$30           | +\$39          |  |  |  |  |  |  |  |