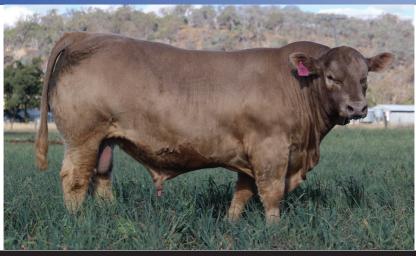

4 GLENLIAM FARM PROMOTOR P40 (PB) VENDOR: GLENLIAM FARM

DOB: 20/03/2018 Colour: Grey Tattoo: KEC P40 Sex: M

LINDSAY STARBRIGHT S117 (PB) (AI)

ORCADIA PARK TYCOON L082 (PB) LINDSAY EDITH K15+90 (PB)

Sire: WALLAWONG RIPSNORTER (PB)

**Notes:** A balanced ET son of one of our leading donor cows. Smooth, soft Ripsnorter son with a nice EBV blend. Prepared on grain free pellets and silage. 5in1, B12, Multimin.

| \$ Index Values |                 |                |  |  |  |  |  |  |  |
|-----------------|-----------------|----------------|--|--|--|--|--|--|--|
| Vealer Terminal | Super<br>Market | EU Heavy Steer |  |  |  |  |  |  |  |
| +\$47           | +\$40           | +\$67          |  |  |  |  |  |  |  |