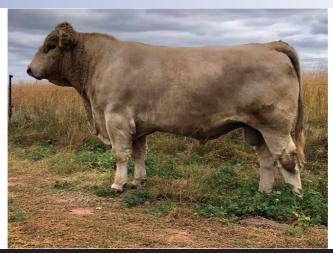

**HIDEAWAY PARK OREGANO (PB) VENDOR: MISS W. MCDONALD** DOB: 14/02/2018 Tattoo:HDP P1 Colour: Silver Sex: M

KARAWI HILL FIRST EDITION (PB)

Sire: CULLENYA FRAZER (PB)

CULLENYA JEM C15 (PB)

BROAD GULLY GENERAL JAKE (PB) (AI)

Notes: A well structured bull with smoothness, length, thickness, softness and eye appeal. An asset for any herd. Vet checked. Vaccinated 7in1, 3 Day Sickness, Pesti

| \$ Index Values |                 |                |  |  |  |  |  |  |  |
|-----------------|-----------------|----------------|--|--|--|--|--|--|--|
| Vealer Terminal | Super<br>Market | EU Heavy Steer |  |  |  |  |  |  |  |
| +\$27           | +\$30           | +\$39          |  |  |  |  |  |  |  |