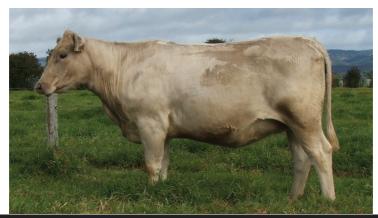

This animal sells as the Opening Lot.

The winner of the 2019 Mike Traynor Trophy, Glenview Napolean, exhibited by the Smith Partners' Glenview Murray Greys, opening the sale and attaining equal top price for the day.