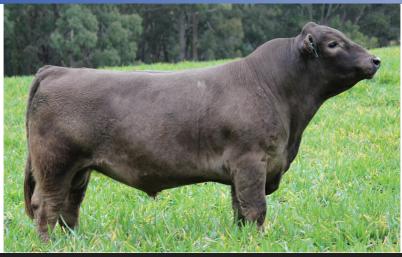

4 GLENLIAM FARM PROMOTOR P40 (PB) VENDOR: GLENLIAM FARM

DOB: 20/03/2018 Colour: Grey Tattoo: KEC P40 Sex: M

LINDSAY STARBRIGHT S117 (PB) (AI)

ORCADIA PARK TYCOON L082 (PB) LINDSAY EDITH K15+90 (PB)

Sire: WALLAWONG RIPSNORTER (PB)

**Notes:** A balanced ET son of one of our leading donor cows. Smooth, soft Ripsnorter son with a nice EBV blend. Prepared on grain free pellets and silage. 5in1, B12, Multimin.

| \$ Index Values |                 |                |  |  |  |  |  |  |  |
|-----------------|-----------------|----------------|--|--|--|--|--|--|--|
| Vealer Terminal | Super<br>Market | EU Heavy Steer |  |  |  |  |  |  |  |
| +\$47           | +\$40           | +\$67          |  |  |  |  |  |  |  |