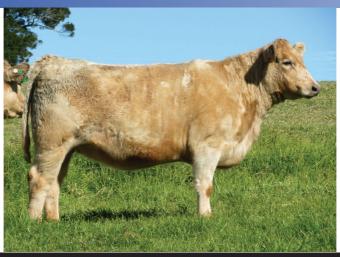

13 ONWARD PUBLICAN (PB) VENDOR: SUE FRANCIS

DOB: 27/07/2018 Colour: Silver Tattoo:SUE P52 Sex: M

ERROWANBANG GOODWIN G43 (PB)

WOODBOURN ROCKET MAN A11 (PB) WOODBOURN CARRIE B101 (PB)

Sire: DANGARRA KENO (PB)

AYR PARK KATRINA E44 (PB)

WOODBOURN X87 (PB) AYR PARK KATRINA U46 (PB)

ONWARD DRIFTER (PB)

ONWARD MANUKA (PB) (AI)
ONWARD DEBBIE 2ND (PB) (AI)

Dam: ONWARD DEBBIE G58 (PB)

ONWARD MANUKA (PB) (AI)
ONWARD DEBBIE D44 (PB)
ONDIONG DEBBIE 83RD (PB)

| URRAY CA          |                                | May 2020 Murray Grey BREEDPLAN |                           |                      |                            |                            |                            |                            |                  |                         |                       |                |                                  |                    |                     |                                |                 |
|-------------------|--------------------------------|--------------------------------|---------------------------|----------------------|----------------------------|----------------------------|----------------------------|----------------------------|------------------|-------------------------|-----------------------|----------------|----------------------------------|--------------------|---------------------|--------------------------------|-----------------|
| ans of the second | Calv.<br>Ease<br>Direct<br>(%) | Calv.<br>Ease<br>Dtrs.<br>(%)  | Gest.<br>Length<br>(days) | Birth<br>Wt.<br>(kg) | 200-<br>Day<br>Wt.<br>(kg) | 400-<br>Day<br>Wt.<br>(kg) | 600-<br>Day<br>Wt.<br>(kg) | Mat.<br>Cow<br>Wt.<br>(kg) | Milk<br>(kg)     | Scrotal<br>Size<br>(cm) | Days<br>to<br>Calving | VV t.          | Eye<br>Muscle<br>Area<br>(sq.cm) | Rib<br>Fat<br>(mm) | Rump<br>Fat<br>(mm) | Retail<br>Beef<br>Yield<br>(%) | IMF<br>%        |
| <b>EBV</b><br>Acc |                                |                                |                           | <b>+2.6</b> 76%      | <b>+24</b> 68%             | +36<br>64%                 | <b>+55</b> 69%             |                            | <b>+5</b><br>40% |                         |                       | <b>+34</b> 55% | <b>+0.8</b> 43%                  | <b>+0.7</b> 53%    | <b>+0.9</b> 52%     | <b>-0.1</b> 48%                | <b>+0.5</b> 40% |

**Notes:** A great natured heifer joining specialist type. Low birthweight matched with length and thickness of carcase traits and scanning the highest IMF raw data of the mob in April. Beautifully balanced, structurally sound, early maturing, easy finishing. A most appealing type for a paddock full of heifers. SNP typed, 7in1, Vibrio, 3-Germ,Pesti test neg, CA free.

| \$ Index Values |                                |       |  |  |  |  |  |  |  |
|-----------------|--------------------------------|-------|--|--|--|--|--|--|--|
| Vealer Terminal | ealer Terminal Super<br>Market |       |  |  |  |  |  |  |  |
| +\$38           | +\$39                          | +\$57 |  |  |  |  |  |  |  |