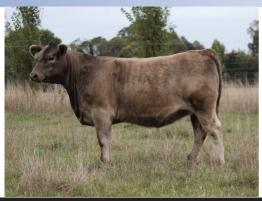

14 ONWARD PROPHET (PB) VENDOR: SUE FRANCIS

DOB: 01/08/2018 Colour: Grey Tattoo:SUE P55 Sex: M

THE GLEN BASS H018 (GR2)

Sire: BURNETT DOWNS KENWORTH K13 (PB)

BURNETT DOWNS WILMA E28 (PB)

BAROONA PARK JUPITER A24 (PB)

Dam: ONWARD SALLY H48 (PB)

ONDIONG SALLY 29TH (PB)

CUDGEGONG PARK BASS (GR1) THE GLEN OPAL C85 (PB)

THE GLEN WERRIBEE C256 (PB)
BURNETT DOWNS WILMA B30 (PB)

BAROONA PARK CENTAUR (PB) (AI) BAROONA PARK JULIA (PB) (AI)

THE GLEN MANUEL V126 (PB)
ONDIONG SALLY 11TH (PB) (AI)

| NRAY On    |                                | May 2020 Murray Grey BREEDPLAN |                           |                      |                            |                            |                            |                            |              |                         |                       |                      |                                  |                    |                     |                                |                 |
|------------|--------------------------------|--------------------------------|---------------------------|----------------------|----------------------------|----------------------------|----------------------------|----------------------------|--------------|-------------------------|-----------------------|----------------------|----------------------------------|--------------------|---------------------|--------------------------------|-----------------|
| 0          | Calv.<br>Ease<br>Direct<br>(%) | Calv.<br>Ease<br>Dtrs.<br>(%)  | Gest.<br>Length<br>(days) | Birth<br>Wt.<br>(kg) | 200-<br>Day<br>Wt.<br>(kg) | 400-<br>Day<br>Wt.<br>(kg) | 600-<br>Day<br>Wt.<br>(kg) | Mat.<br>Cow<br>Wt.<br>(kg) | Milk<br>(kg) | Scrotal<br>Size<br>(cm) | Days<br>to<br>Calving | Carc.<br>Wt.<br>(kg) | Eye<br>Muscle<br>Area<br>(sq.cm) | Rib<br>Fat<br>(mm) | Rump<br>Fat<br>(mm) | Retail<br>Beef<br>Yield<br>(%) | IMF<br>%        |
| EBV<br>Acc | <b>-2.5</b> 35%                |                                |                           | <b>+4.8</b> 75%      | <b>+35</b><br>67%          | <b>+55</b><br>62%          | <b>+71</b> 63%             |                            | +7<br>43%    |                         |                       | <b>+48</b> 51%       | <b>+2.5</b> 37%                  | +0.0<br>48%        | <b>+0.2</b> 48%     | +1.1<br>43%                    | <b>+0.2</b> 39% |

**Notes:** An early maturing, thick, well muscled, dark grey, bold headed son of Kenworth. Very practical commercially focussed type. SNP typed, 7in1, Vibrio, 3-Germ,Pesti test neg, CA free.

| \$ Index Values |                                 |       |  |  |  |  |  |  |  |
|-----------------|---------------------------------|-------|--|--|--|--|--|--|--|
| Vealer Terminal | /ealer Terminal Super<br>Market |       |  |  |  |  |  |  |  |
| +\$50           | +\$55                           | +\$69 |  |  |  |  |  |  |  |