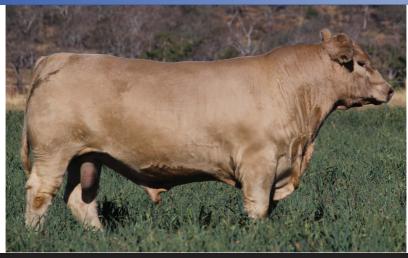

2 GLENLIAM FARM PLATOON P20 (PB) VENDOR: GLENLIAM FARM
DOB: 12/02/2018 Colour: Silver Tattoo: KEC P20 Sex: M

EYLWARRA SANDS FALCON F33 (PB)

Sire: TULLIBARDINE JEOPARDY J14 (PB) (AI)

TULLIBARDINE KATIE E46 (PB) (AI)

**Notes:** We think highly of this young sire! Has been used in the Double A program. Super quiet, silver sleek coated and has ideal combination of muscle and softness. Prepared on grain free pellets and silage. 5in1, B12, Multimin.