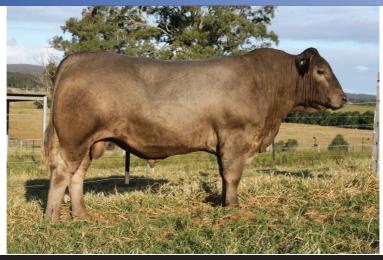

4 GLENLIAM FARM PROMOTOR P40 (PB) VENDOR: GLENLIAM FARM

DOB: 20/03/2018 Colour: Grey Tattoo: KEC P40 Sex: M

LINDSAY STARBRIGHT S117 (PB) (AI)

ORCADIA PARK TYCOON L082 (PB) LINDSAY EDITH K15+90 (PB)

Sire: WALLAWONG RIPSNORTER (PB)

**Notes:** A balanced ET son of one of our leading donor cows. Smooth, soft Ripsnorter son with a nice EBV blend. Prepared on grain free pellets and silage. 5in1, B12, Multimin.

| \$ Index Values |                 |                |  |  |  |  |  |  |  |
|-----------------|-----------------|----------------|--|--|--|--|--|--|--|
| Vealer Terminal | Super<br>Market | EU Heavy Steer |  |  |  |  |  |  |  |
| +\$47           | +\$40           | +\$67          |  |  |  |  |  |  |  |