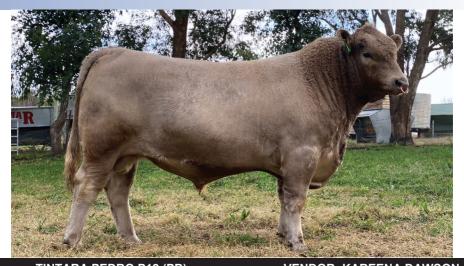

| Purchaser: |  |
|------------|--|
|            |  |
|            |  |

16 **TINTARA PEDRO P12 (PB)** DOB: 16/08/2018 Colour: Grey Tattoo:JHD P12 Sex: M

THE GLEN BASS H018 (GR2)

Sire: BURNETT DOWNS KENWORTH K13 (PB)

BURNETT DOWNS WILMA E28 (PB)

TARLINA ACACIA (PB)

Dam: ROGILLA PARK ALETTA G34 (PB)

ROGILLA PARK ALETTA C17 (PB)

**VENDOR: KAREENA DAWSON** 

CUDGEGONG PARK BASS (GR1) THE GLEN OPAL C85 (PB)

THE GLEN WERRIBEE C256 (PB) BURNETT DOWNS WILMA B30 (PB)

ROBERN TAURUS (PB) (ET) MONTEREY OPAL T96 (PB)

WOODBOURN BIG WALLY Y14 (PB) GLENCAIRN ALETTA V80 (GR1) (AI)

| JERAY O.   |                                | May 2020 Murray Grey BREEDPLAN |                           |                      |                            |                            |                            |                            |              |                         |                       |                      |                                  |                    |                     |                                |                 |
|------------|--------------------------------|--------------------------------|---------------------------|----------------------|----------------------------|----------------------------|----------------------------|----------------------------|--------------|-------------------------|-----------------------|----------------------|----------------------------------|--------------------|---------------------|--------------------------------|-----------------|
|            | Calv.<br>Ease<br>Direct<br>(%) | Calv.<br>Ease<br>Dtrs.<br>(%)  | Gest.<br>Length<br>(days) | Birth<br>Wt.<br>(kg) | 200-<br>Day<br>Wt.<br>(kg) | 400-<br>Day<br>Wt.<br>(kg) | 600-<br>Day<br>Wt.<br>(kg) | Mat.<br>Cow<br>Wt.<br>(kg) | Milk<br>(kg) | Scrotal<br>Size<br>(cm) | Days<br>to<br>Calving | Carc.<br>Wt.<br>(kg) | Eye<br>Muscle<br>Area<br>(sq.cm) | Rib<br>Fat<br>(mm) | Rump<br>Fat<br>(mm) | Retail<br>Beef<br>Yield<br>(%) | IMF<br>%        |
| EBV<br>Acc | <b>-3.4</b><br>36%             |                                |                           | <b>+4.5</b> 61%      | <b>+31</b> 57%             | <b>+54</b> 56%             | <b>+72</b> 55%             |                            | +8<br>41%    | +0.1<br>44%             |                       |                      | <b>+2.7</b> 34%                  | <b>+0.3</b> 41%    | <b>+0.6</b> 41%     | <b>+0.9</b> 38%                | <b>+0.4</b> 33% |

Notes: An exceptional young sire who is structurally correct, displays style and thickness, also a later maturing type. Was Champion Murray Grey bull at the 5 Star virtual online show 2020 and placed 2nd in the Junior Interbreed at Armidale show. A real head turning sire with figures to match. This bull will not disappoint. Pesti negative, 7in1, DNA typed, JBAS 6.