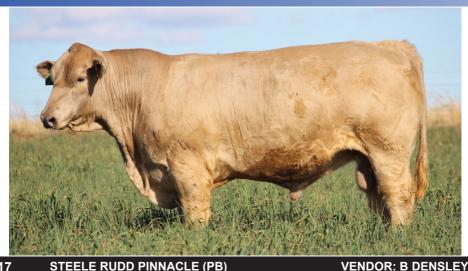

Purchaser: .....

17 STEELE RUDD PINNACLE (PB) VEI

DOB: 03/09/2018 Colour: Silver Tattoo: SRD P17

MONTEREY BOMBADIER B5 (PB)

YALLEMBIE MOLLIE E5 (PB) (AI)

STEELE RUDD GUN (PB)

Dam: STEELE RUDD FINE N FANCY L14 (PB)

Sire: YALLEMBIE LANCASTER L4 AI (PB)

STEELE RUDD FINE N FANCY (PB)

MONTEREY STRATOSPHERE (PB) (AI) (ET) MONTEREY MANNEQUIN Y122 (PB)

Sex: M

DOUBLE D ACE R62 (PB) (AI) YALLEMBIE MOLLIE V16 (PB)

STEELE RUDD ROCKET MAN (PB)
GLENGOWER WALNUT D46 (CM)

STEELE RUDD CRACKER JACK (PB) MYVER EUNICE 35TH (PB) (AI)

| ALIBRAY CO. |                                | May 2020 Murray Grey BREEDPLAN |                           |                      |                            |                            |                            |                            |              |                         |                       |                      |                                  |                    |                     |                                |          |
|-------------|--------------------------------|--------------------------------|---------------------------|----------------------|----------------------------|----------------------------|----------------------------|----------------------------|--------------|-------------------------|-----------------------|----------------------|----------------------------------|--------------------|---------------------|--------------------------------|----------|
| ant s       | Calv.<br>Ease<br>Direct<br>(%) | Calv.<br>Ease<br>Dtrs.<br>(%)  | Gest.<br>Length<br>(days) | Birth<br>Wt.<br>(kg) | 200-<br>Day<br>Wt.<br>(kg) | 400-<br>Day<br>Wt.<br>(kg) | 600-<br>Day<br>Wt.<br>(kg) | Mat.<br>Cow<br>Wt.<br>(kg) | Milk<br>(kg) | Scrotal<br>Size<br>(cm) | Days<br>to<br>Calving | Carc.<br>Wt.<br>(kg) | Eye<br>Muscle<br>Area<br>(sq.cm) | Rib<br>Fat<br>(mm) | Rump<br>Fat<br>(mm) | Retail<br>Beef<br>Yield<br>(%) | IMF<br>% |
| EBV<br>Acc  |                                |                                |                           | <b>+4.0</b> 51%      |                            |                            |                            |                            |              |                         |                       |                      |                                  |                    |                     |                                |          |

**Notes:** A very smooth bull with plenty of growth. Strong headed sire with good muscling. He is long and moves very well. Actual birth weight 41kg. Vaccinated 7in1, 3 germ, Pesti, SNP typed.

| \$ Index Values |                 |                |  |  |  |  |  |  |  |  |  |  |
|-----------------|-----------------|----------------|--|--|--|--|--|--|--|--|--|--|
| Vealer Terminal | Super<br>Market | EU Heavy Steer |  |  |  |  |  |  |  |  |  |  |
| +\$35           | +\$32           | +\$47          |  |  |  |  |  |  |  |  |  |  |