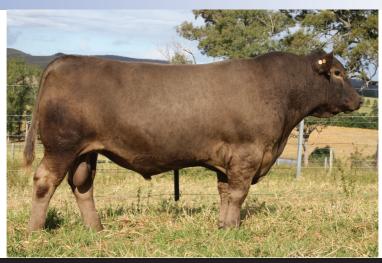

**HIDEAWAY PARK OREGANO (PB) VENDOR: MISS W. MCDONALD** DOB: 14/02/2018 Tattoo:HDP P1 Colour: Silver Sex: M

KARAWI HILL FIRST EDITION (PB)

Sire: CULLENYA FRAZER (PB)

CULLENYA JEM C15 (PB)

BROAD GULLY GENERAL JAKE (PB) (AI)

Notes: A well structured bull with smoothness, length, thickness, softness and eye appeal. An asset for any herd. Vet checked. Vaccinated 7in1, 3 Day Sickness, Pesti

| \$ Index Values |                 |                |  |  |  |  |  |  |  |
|-----------------|-----------------|----------------|--|--|--|--|--|--|--|
| Vealer Terminal | Super<br>Market | EU Heavy Steer |  |  |  |  |  |  |  |
| +\$27           | +\$30           | +\$39          |  |  |  |  |  |  |  |