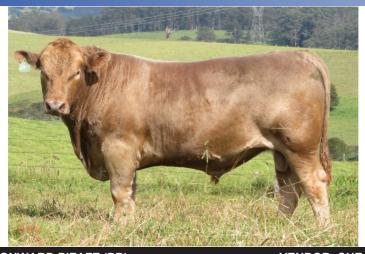

2 GLENLIAM FARM PLATOON P20 (PB) VENDOR: GLENLIAM FARM
DOB: 12/02/2018 Colour: Silver Tattoo: KEC P20 Sex: M

EYLWARRA SANDS FALCON F33 (PB)

Sire: TULLIBARDINE JEOPARDY J14 (PB) (AI)

TULLIBARDINE KATIE E46 (PB) (AI)

**Notes:** We think highly of this young sire! Has been used in the Double A program. Super quiet, silver sleek coated and has ideal combination of muscle and softness. Prepared on grain free pellets and silage. 5in1, B12, Multimin.