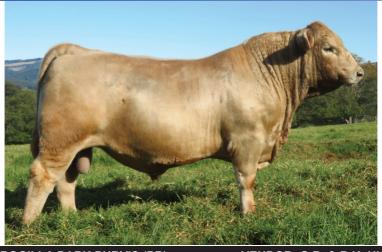

|                            | <b>+2</b><br>43% | <b>+1.2</b> 62%         |                       | <b>+27</b> 53%       | <b>+1.0</b> 40%                  | <b>-0.7</b><br>47% | <b>-0.9</b> 47%     | +1.0<br>44%                    | <b>-0.2</b> 36% |

**Notes:** A heavy muscled bull living up to his sires name. Pathfinder should not be overlooked, he should breed some well muscled show steers. Grass fed, no grain. 7 in 1, Pesti Virus Negative & Sire Verified.

| \$ Index Values |                 |                |  |  |  |  |  |  |  |  |  |
|-----------------|-----------------|----------------|--|--|--|--|--|--|--|--|--|
| Vealer Terminal | Super<br>Market | EU Heavy Steer |  |  |  |  |  |  |  |  |  |
| +\$27           | +\$25           | +\$42          |  |  |  |  |  |  |  |  |  |



19 ROGILLA PARK PURVIS (PB) VENDOR: G.R. & B.K. HUDSON

DOB: 06/09/2018 Colour: Silver Tattoo:ROG P22 Sex: M

THE GLEN BASS H018 (GR2)

Sire: BURNETT DOWNS KENWORTH K13 (PB)

BURNETT DOWNS WILMA E28 (PB)

WOODBOURN BIG WALLY Y14 (PB)

Dam: ROGILLA PARK MYRA C42 (PB)

ROGILLA PARK MYRA Y54 (PB)

CUDGEGONG PARK BASS (GR1) THE GLEN OPAL C85 (PB)

THE GLEN WERRIBEE C256 (PB)
BURNETT DOWNS WILMA B30 (PB)

MONTEREY TALENT SCOUT (PB)
WOODBOURN MISS HEATHER \$56 (PB)

MONTEREY MOMENTUM P42+94 (PB) ROGILLA PARK MYRA U21 (PB)

| PRAY CO.   |                                | May 2020 Murray Grey BREEDPLAN |                           |                      |                            |                            |                            |                            |              |