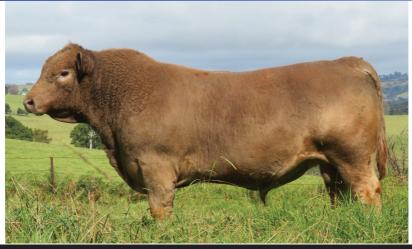

2 GLENLIAM FARM PLATOON P20 (PB) VENDOR: GLENLIAM FARM
DOB: 12/02/2018 Colour: Silver Tattoo: KEC P20 Sex: M

EYLWARRA SANDS FALCON F33 (PB)

Sire: TULLIBARDINE JEOPARDY J14 (PB) (AI)

TULLIBARDINE KATIE E46 (PB) (AI)

GLENLIAM FARM CHOPPER C18 (PB)

Dam: GLENLIAM FARM ANTHENA G13 (PB)

GLENLIAM FARM ANTHENA D59 (PB)

WOODBOURN WARRIOR A69 (PB)
EYLWARRA SANDS MILKMAID Z64 (PB)

MONTEREY SENSATIONAL (PB) (AI) (ET) TULLIBARDINE KATIE X50 (PB)

GLENLIAM FARM ZANTHER Z94 (PB) GLENLIAM FARM CAPRI LASS A13 (PB)

KARAWI HILL SUNDOWNER (PB) (AI) GLENLIAM FARM ANTHENA Y20 (PB)

| JERAY O.   |                                | May 2020 Murray Grey BREEDPLAN |                           |                      |                            |                            |                            |                            |                  |                         |                       |                      |                                  |                    |                     |                                |                    |
|------------|--------------------------------|--------------------------------|---------------------------|----------------------|----------------------------|----------------------------|----------------------------|----------------------------|------------------|-------------------------|-----------------------|----------------------|----------------------------------|--------------------|---------------------|--------------------------------|--------------------|
|            | Calv.<br>Ease<br>Direct<br>(%) | Calv.<br>Ease<br>Dtrs.<br>(%)  | Gest.<br>Length<br>(days) | Birth<br>Wt.<br>(kg) | 200-<br>Day<br>Wt.<br>(kg) | 400-<br>Day<br>Wt.<br>(kg) | 600-<br>Day<br>Wt.<br>(kg) | Mat.<br>Cow<br>Wt.<br>(kg) | Milk<br>(kg)     | Scrotal<br>Size<br>(cm) | Days<br>to<br>Calving | Carc.<br>Wt.<br>(kg) | Eye<br>Muscle<br>Area<br>(sq.cm) | Rib<br>Fat<br>(mm) | Rump<br>Fat<br>(mm) | Retail<br>Beef<br>Yield<br>(%) | IMF<br>%           |
| EBV<br>Acc | <b>+0.3</b> 37%                |                                | <b>-1.0</b> 52%           | +3.9<br>75%          | <b>+28</b> 70%             | <b>+44</b><br>68%          | <b>+61</b> 69%             |                            | <b>+3</b><br>45% | <b>+0.7</b> 50%         |                       | <b>+39</b><br>59%    | <b>+2.1</b> 46%                  | <b>-1.6</b> 56%    | <b>-2.2</b> 56%     | <b>+2.1</b> 52%                | <b>-0.6</b><br>46% |

**Notes:** We think highly of this young sire! Has been used in the Double A program. Super quiet, silver sleek coated and has ideal combination of muscle and softness. Prepared on grain free pellets and silage. 5in1, B12, Multimin.

| \$ Index Values |                 |                |  |  |  |  |  |  |  |
|-----------------|-----------------|----------------|--|--|--|--|--|--|--|
| Vealer Terminal | Super<br>Market | EU Heavy Steer |  |  |  |  |  |  |  |
| +\$48           | +\$42           | +\$57          |  |  |  |  |  |  |  |