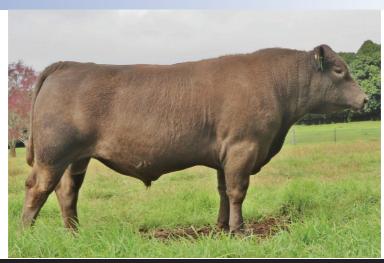

1 CARLINGA PERSEUS (PB)

VENDOR: KYM CARLTON

DOB: 01/02/2018

Colour: Silver

Tattoo:KYM P43

Sex: M

ONDIONG F78 (PB)

Sire: CARLINGA LINEBACKER (PB)

**Notes:** Outstanding silver prospect with huge stud potential. Sire, Linebacker, was Supreme MG exhibit at both Sydney and Brisbane Royals. Maternal brother, Mordred, was supreme MG exhibit at Canberra Royal and sold for \$20,000. JBAS 8 herd, DNA & PI tested, 7in1 vaccinated.