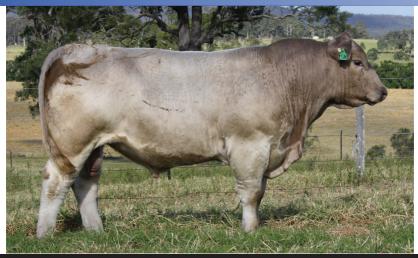

1 CARLINGA PERSEUS (PB)

VENDOR: KYM CARLTON

DOB: 01/02/2018

Colour: Silver

Tattoo:KYM P43

Sex: M

ONDIONG F78 (PB)

Sire: CARLINGA LINEBACKER (PB)

CARLINGA TARELLA E18 (PB)

CARLINGA GENERAL (PB)

Dam: CARLINGA PENNY J85 (PB)

CARLINGA PENNY F29 (PB)

MONTEREY MARVELLOUS (PB) (AI) (ET) ONDIONG BOBO 59TH (PB)

CARLINGA AQUARIUS (PB)
ROGIALYN TARELLA X14 (PB) (AI) (ET)

GNOLEDA ZAC (PB) CARLINGA NANGUS B55 (PB)

DELOWEN Z3 (PB) CARLINGA PENNY A71 (PB)

| JARAY O.S.        |                                | May 2020 Murray Grey BREEDPLAN |                           |                      |                            |                            |                            |                            |                  |                         |                       |                      |                                  |                    |                     |                                |                 |
|-------------------|--------------------------------|--------------------------------|---------------------------|----------------------|----------------------------|----------------------------|----------------------------|----------------------------|------------------|-------------------------|-----------------------|----------------------|----------------------------------|--------------------|---------------------|--------------------------------|-----------------|
|                   | Calv.<br>Ease<br>Direct<br>(%) | Calv.<br>Ease<br>Dtrs.<br>(%)  | Gest.<br>Length<br>(days) | Birth<br>Wt.<br>(kg) | 200-<br>Day<br>Wt.<br>(kg) | 400-<br>Day<br>Wt.<br>(kg) | 600-<br>Day<br>Wt.<br>(kg) | Mat.<br>Cow<br>Wt.<br>(kg) | Milk<br>(kg)     | Scrotal<br>Size<br>(cm) | Days<br>to<br>Calving | Carc.<br>Wt.<br>(kg) | Eye<br>Muscle<br>Area<br>(sq.cm) | Rib<br>Fat<br>(mm) | Rump<br>Fat<br>(mm) | Retail<br>Beef<br>Yield<br>(%) | IMF<br>%        |
| <b>EBV</b><br>Acc | <b>-3.8</b> 36%                |                                |                           | <b>+5.7</b> 77%      | <b>+33</b><br>69%          | <b>+46</b><br>67%          | <b>+68</b><br>68%          |                            | <b>+3</b><br>39% | +1.0<br>65%             |                       | <b>+38</b> 57%       | -0.2<br>44%                      | <b>-0.5</b> 55%    | <b>-0.7</b> 55%     | <b>+0.5</b> 50%                | <b>+0.1</b> 43% |

**Notes:** Outstanding silver prospect with huge stud potential. Sire, Linebacker, was Supreme MG exhibit at both Sydney and Brisbane Royals. Maternal brother, Mordred, was supreme MG exhibit at Canberra Royal and sold for \$20,000. JBAS 8 herd, DNA & PI tested, 7in1 vaccinated.

| \$ Index Values |                 |                |  |  |  |  |  |  |  |
|-----------------|-----------------|----------------|--|--|--|--|--|--|--|
| Vealer Terminal | Super<br>Market | EU Heavy Steer |  |  |  |  |  |  |  |
| +\$36           | +\$31           | +\$51          |  |  |  |  |  |  |  |