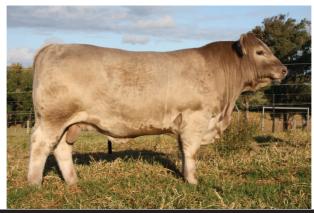

oung bull here, out of the same mold as his sire. The first of Delhavalyn Wakefield's progeny to be offered. A moderate Birthweight, smooth moving bull with excellent structure, plenty of softness and ample carcase. Possibly the most exciting trait of this bull is his maternal strength, with the quality line of exceptional females that grace his pedigree. Five of which are ET donors. Highly recommended. Vaccinated 7in1, Vibrovax, and Pestiquard. Tested negative PI.

| \$ Index Values |                 |                |  |  |  |  |  |  |  |  |  |
|-----------------|-----------------|----------------|--|--|--|--|--|--|--|--|--|
| Vealer Terminal | Super<br>Market | EU Heavy Steer |  |  |  |  |  |  |  |  |  |
| +\$37           | +\$35           | +\$50          |  |  |  |  |  |  |  |  |  |



33 DOUBLE A QUALIFIED Q2 (PB) VENDOR: DOUBLE A CATTLE COMPANY

DOB: 08/04/2019 Colour: Silver Tattoo: AEW Q2 Sex: M

EYLWARRA SANDS FALCON F33 (PB)

WOODBOURN WARRIOR A69 (PB) EYLWARRA SANDS MILKMAID Z64 (PB)

Sire: TULLIBARDINE JEOPARDY J14 (PB) (AI)

TULLIBARDINE KATIE E46 (PB) (AI)

MONTEREY SENSATIONAL (PB) (AI) (ET) TULLIBARDINE KATIE X50 (PB)

GLENLIAM FARM ZEPPLIN Z80 (PB)

DEHAVALYN NEW SOUTH WALES (PB) GLENLIAM FARM VALSARI T16 (PB) (AI)

Dam: GLENLIAM FARM ANTOINETTE J121 (PB)

GLENLIAM FARM ANTOINETTE B21 (PB)

GLENLIAM FARM YOKAHAMA Y56 (PB) GLENLIAM FARM ANTOINETTE Z38 (PB)

| JERAY CO.  |                                | May 2020 Murray Grey BREEDPLAN |                           |                      |                            |                            |