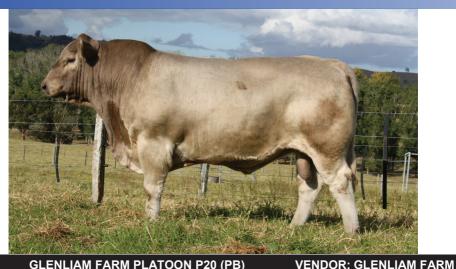

2 GLENLIAM FARM PLATOON P20 (PB) VENDOR: GLENLIAM FARM
DOB: 12/02/2018 Colour: Silver Tattoo: KEC P20 Sex: M

EYLWARRA SANDS FALCON F33 (PB)

Sire: TULLIBARDINE JEOPARDY J14 (PB) (AI)

TULLIBARDINE KATIE E46 (PB) (AI)

**Notes:** We think highly of this young sire! Has been used in the Double A program. Super quiet, silver sleek coated and has ideal combination of muscle and softness. Prepared on grain free pellets and silage. 5in1, B12, Multimin.