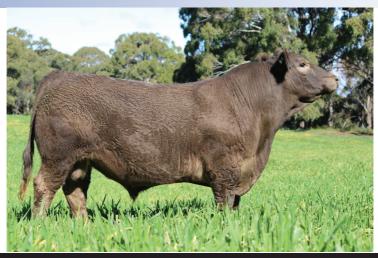

1 CARLINGA PERSEUS (PB)

VENDOR: KYM CARLTON

DOB: 01/02/2018

Colour: Silver

Tattoo:KYM P43

Sex: M

ONDIONG F78 (PB)

Sire: CARLINGA LINEBACKER (PB)

**Notes:** Outstanding silver prospect with huge stud potential. Sire, Linebacker, was Supreme MG exhibit at both Sydney and Brisbane Royals. Maternal brother, Mordred, was supreme MG exhibit at Canberra Royal and sold for \$20,000. JBAS 8 herd, DNA & PI tested, 7in1 vaccinated.