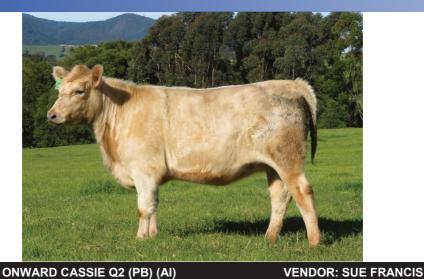

| Purchaser: |  |
|------------|--|
|            |  |
|            |  |

| 5 ONWARD        | PILGRIM (PB) | VENDO         | DR: SUE FRANCIS |
|-----------------|--------------|---------------|-----------------|
| DOB: 01/06/2018 | Colour: Grev | Tattoo:SUE P9 | Sex: M          |

THE GLEN BASS H018 (GR2)

Sire: BURNETT DOWNS KENWORTH K13 (PB)

BURNETT DOWNS WILMA E28 (PB)

BAROONA PARK JUPITER A24 (PB)

Dam: ONWARD JENNIFER G14 (PB) (AI)

ONDIONG JENNIFER 187TH (PB)

CUDGEGONG PARK BASS (GR1) THE GLEN OPAL C85 (PB)

THE GLEN WERRIBEE C256 (PB)
BURNETT DOWNS WILMA B30 (PB)

BAROONA PARK CENTAUR (PB) (AI) BAROONA PARK JULIA (PB) (AI)

ONDIONG GALLAGHER (PB)
ONDIONG JENNIFER 106TH (PB) (AI)

| JOHAY CO.         |                                |                               |                           |                      |                            | May                        | 2020                       | Murra                      | y Gre        | y BRI                   | EDP                   | LAN                  |                                  |                    |                     |                                |             |
|-------------------|--------------------------------|-------------------------------|---------------------------|----------------------|----------------------------|----------------------------|----------------------------|----------------------------|--------------|-------------------------|-----------------------|----------------------|----------------------------------|--------------------|---------------------|--------------------------------|-------------|
|                   | Calv.<br>Ease<br>Direct<br>(%) | Calv.<br>Ease<br>Dtrs.<br>(%) | Gest.<br>Length<br>(days) | Birth<br>Wt.<br>(kg) | 200-<br>Day<br>Wt.<br>(kg) | 400-<br>Day<br>Wt.<br>(kg) | 600-<br>Day<br>Wt.<br>(kg) | Mat.<br>Cow<br>Wt.<br>(kg) | Milk<br>(kg) | Scrotal<br>Size<br>(cm) | Days<br>to<br>Calving | Carc.<br>Wt.<br>(kg) | Eye<br>Muscle<br>Area<br>(sq.cm) | Rib<br>Fat<br>(mm) | Rump<br>Fat<br>(mm) | Retail<br>Beef<br>Yield<br>(%) | IMF<br>%    |
| <b>EBV</b><br>Acc | <b>-0.6</b> 36%                |                               |                           | <b>+3.6</b> 76%      | <b>+34</b> 70%             | <b>+55</b><br>66%          | <b>+71</b> 70%             |                            | +8<br>46%    |                         |                       | <b>+49</b><br>58%    | <b>+2.3</b> 46%                  | <b>+0.1</b> 56%    | <b>+0.2</b> 56%     | <b>+0.8</b> 52%                | +0.3<br>44% |

Notes: A lovely natured dark grey bull with a fabulous set of figures matched to an incredibly appealing physical package. From short gestation, low birthweight, high growth and performance, maternal traits, positive fats, excellent EMA & IMF. A super all rounder. SNP typed, 7in1, Vibrio, 3-Germ,Pesti test neg, CA free.

|                 | \$ Index Values |                |
|-----------------|-----------------|----------------|
| Vealer Terminal | Super<br>Market | EU Heavy Steer |
| +\$52           | +\$56           | +\$71          |