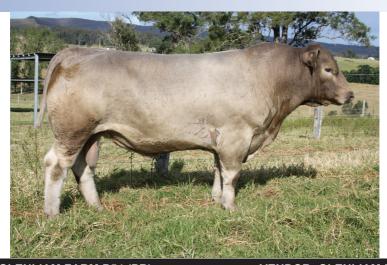

1 CARLINGA PERSEUS (PB)

VENDOR: KYM CARLTON

DOB: 01/02/2018

Colour: Silver

Tattoo:KYM P43

Sex: M

ONDIONG F78 (PB)

Sire: CARLINGA LINEBACKER (PB)

**Notes:** Outstanding silver prospect with huge stud potential. Sire, Linebacker, was Supreme MG exhibit at both Sydney and Brisbane Royals. Maternal brother, Mordred, was supreme MG exhibit at Canberra Royal and sold for \$20,000. JBAS 8 herd, DNA & PI tested, 7in1 vaccinated.