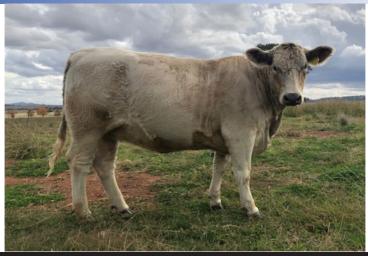

lla Park Percival (ROG P1) Silver. There is outstanding breeding in this young cow and her Breedplan & Index figures are outstanding and well above breed average. Miss Gretal N21 is the last female to be offered by Rogilla Park and follows the satisfactory dispersal of our stud last year. Don't miss this opportunity. Vaccinated 5in1. Joined PTIC before sale.

| \$ Index Values |                 |                |  |  |  |  |  |  |  |  |  |
|-----------------|-----------------|----------------|--|--|--|--|--|--|--|--|--|
| Vealer Terminal | Super<br>Market | EU Heavy Steer |  |  |  |  |  |  |  |  |  |
| +\$57           | +\$65           | +\$85          |  |  |  |  |  |  |  |  |  |

| n   | rchaser: | • | • |
|-----|----------|---|---|
| PII | rcnaser  |   | h |
|     |          |   |   |



35 MUNDALOLA KATRINA P23 (PB) VENDOR: ANDREW & SHARON GUNN

DOB: 25/07/2018 Colour: Silver Tattoo: ASG P23 Sex: F

LINDSAY GOBBLIN G15 (PB)

LINDSAY LEANNE H22 (PB)

TULLIBARDINE DELECTABLE D88 (PB)

Dam: AYR PARK KATRINA G161 (PB)

Sire: LINDSAY KAHLUA K32 (PB)

AYR PARK KATRINA D12 (PB)

LINDSAY WINDSOR A219 (PB) KELSO CHLOE C15 (PB)

WOODBOURN EMPEROR E7 (PB) LINDSAY LEANNE A170 (PB)

MONTEREY GOTCHA (PB)
TULLIBARDINE ROWELLA V73 (PB)

AYR PARK ATLANTIS A53 (PB) (AI) AYR PARK KATRINA A52 (PB) (AI)

| JERAY CO.  |                                | May 2020 Murray Grey BREEDPLAN |                           |                      |                            |                            |                            |                            |                  |