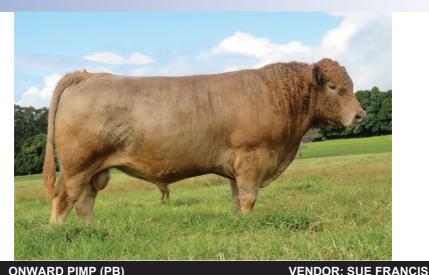

| Purchaser: |  |
|------------|--|
|            |  |
|            |  |

| 5 ONWARD        | PILGRIM (PB) | VENDO         | DR: SUE FRANCIS |
|-----------------|--------------|---------------|-----------------|
| DOB: 01/06/2018 | Colour: Grev | Tattoo:SUE P9 | Sex: M          |

THE GLEN BASS H018 (GR2)

Sire: BURNETT DOWNS KENWORTH K13 (PB)

BURNETT DOWNS WILMA E28 (PB)

BAROONA PARK JUPITER A24 (PB)

Dam: ONWARD JENNIFER G14 (PB) (AI)

ONDIONG JENNIFER 187TH (PB)

CUDGEGONG PARK BASS (GR1) THE GLEN OPAL C85 (PB)

THE GLEN WERRIBEE C256 (PB)
BURNETT DOWNS WILMA B30 (PB)

BAROONA PARK CENTAUR (PB) (AI) BAROONA PARK JULIA (PB) (AI)

ONDIONG GALLAGHER (PB)
ONDIONG JENNIFER 106TH (PB) (AI)

| JOHAY CO.         |                                |                               |                           |                      |                            | May                        | 2020                       | Murra                      | y Gre        | y BRI                   | EDP                   | LAN                  |                                  |                    |                     |                                |             |
|-------------------|--------------------------------|-------------------------------|---------------------------|----------------------|----------------------------|----------------------------|----------------------------|----------------------------|--------------|-------------------------|-----------------------|----------------------|----------------------------------|--------------------|---------------------|--------------------------------|-------------|
|                   | Calv.<br>Ease<br>Direct<br>(%) | Calv.<br>Ease<br>Dtrs.<br>(%) | Gest.<br>Length<br>(days) | Birth<br>Wt.<br>(kg) | 200-<br>Day<br>Wt.<br>(kg) | 400-<br>Day<br>Wt.<br>(kg) | 600-<br>Day<br>Wt.<br>(kg) | Mat.<br>Cow<br>Wt.<br>(kg) | Milk<br>(kg) | Scrotal<br>Size<br>(cm) | Days<br>to<br>Calving | Carc.<br>Wt.<br>(kg) | Eye<br>Muscle<br>Area<br>(sq.cm) | Rib<br>Fat<br>(mm) | Rump<br>Fat<br>(mm) | Retail<br>Beef<br>Yield<br>(%) | IMF<br>%    |
| <b>EBV</b><br>Acc | <b>-0.6</b> 36%                |                               |                           | <b>+3.6</b> 76%      | <b>+34</b> 70%             | <b>+55</b><br>66%          | <b>+71</b> 70%             |                            | +8<br>46%    |                         |                       | <b>+49</b><br>58%    | <b>+2.3</b> 46%                  | <b>+0.1</b> 56%    | <b>+0.2</b> 56%     | <b>+0.8</b> 52%                | +0.3<br>44% |

Notes: A lovely natured dark grey bull with a fabulous set of figures matched to an incredibly appealing physical package. From short gestation, low birthweight, high growth and performance, maternal traits, positive fats, excellent EMA & IMF. A super all rounder. SNP typed, 7in1, Vibrio, 3-Germ,Pesti test neg, CA free.

|                 | \$ Index Values |                |
|-----------------|-----------------|----------------|
| Vealer Terminal | Super<br>Market | EU Heavy Steer |
| +\$52           | +\$56           | +\$71          |