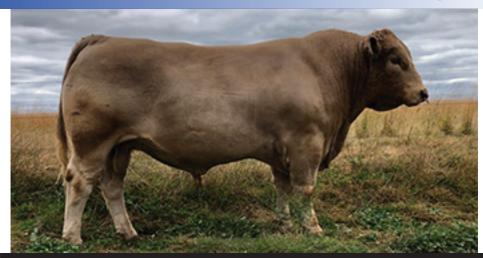

This animal sells as the Opening Lot.

The winner of the 2019 Mike Traynor Trophy, Glenview Napolean, exhibited by the Smith Partners' Glenview Murray Greys, opening the sale and attaining equal top price for the day.

1 CARLINGA PERSEUS (PB)

VENDOR: KYM CARLTON

DOB: 01/02/2018

Colour: Silver

Tattoo:KYM P43

Sex: M

ONDIONG F78 (PB)

Sire: CARLINGA LINEBACKER (PB)