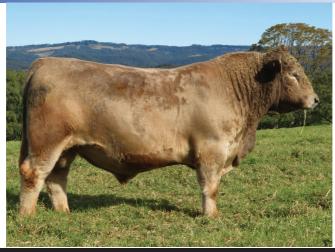

2 GLENLIAM FARM PLATOON P20 (PB) VENDOR: GLENLIAM FARM
DOB: 12/02/2018 Colour: Silver Tattoo: KEC P20 Sex: M

EYLWARRA SANDS FALCON F33 (PB)

Sire: TULLIBARDINE JEOPARDY J14 (PB) (AI)

TULLIBARDINE KATIE E46 (PB) (AI)

**Notes:** We think highly of this young sire! Has been used in the Double A program. Super quiet, silver sleek coated and has ideal combination of muscle and softness. Prepared on grain free pellets and silage. 5in1, B12, Multimin.