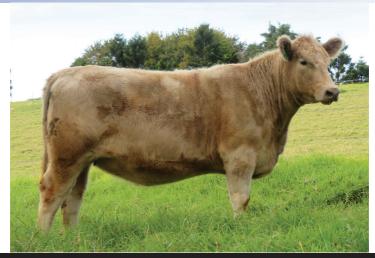

Purchaser: .....\$

9 ONWARD PIZAZZ (PB) VENDOR: SUE FRANCIS

DOB: 28/06/2018 Colour: Silver Tattoo:SUE P28 Sex: M

THE GLEN BASS H018 (GR2)

Sire: BURNETT DOWNS KENWORTH K13 (PB)

BURNETT DOWNS WILMA E28 (PB)

WINDHAVEN WUNZA WISH (PB)

Dam: ONWARD SUSAN J29 (PB) (AI)

ONWARD SUSAN (PB)

CUDGEGONG PARK BASS (GR1) THE GLEN OPAL C85 (PB)

THE GLEN WERRIBEE C256 (PB)
BURNETT DOWNS WILMA B30 (PB)

MONTEREY MILLENNIUM (PB)
OONGARRA ELAINE P7 (PB) (ET)

ONDIONG JUDGE (PB)
ONDIONG SUSAN 31ST (PB)

| RAY CA     |                                |                               |                           |                      |                            | May                        | 2020                       | Murra                      | ay Gre       | y BRI                   | EEDP                  | LAN                  |                                  |                    |                     |                                |             |
|------------|--------------------------------|-------------------------------|---------------------------|----------------------|----------------------------|----------------------------|----------------------------|----------------------------|--------------|-------------------------|-----------------------|----------------------|----------------------------------|--------------------|---------------------|--------------------------------|-------------|
|            | Calv.<br>Ease<br>Direct<br>(%) | Calv.<br>Ease<br>Dtrs.<br>(%) | Gest.<br>Length<br>(days) | Birth<br>Wt.<br>(kg) | 200-<br>Day<br>Wt.<br>(kg) | 400-<br>Day<br>Wt.<br>(kg) | 600-<br>Day<br>Wt.<br>(kg) | Mat.<br>Cow<br>Wt.<br>(kg) | Milk<br>(kg) | Scrotal<br>Size<br>(cm) | Days<br>to<br>Calving | Carc.<br>Wt.<br>(kg) | Eye<br>Muscle<br>Area<br>(sq.cm) | Rib<br>Fat<br>(mm) | Rump<br>Fat<br>(mm) | Retail<br>Beef<br>Yield<br>(%) | IMF<br>%    |
| EBV<br>Acc | <b>-4.9</b> 36%                |                               |                           | <b>+6.9</b> 76%      | <b>+42</b><br>69%          | <b>+66</b><br>66%          | +88<br>70%                 |                            | +10<br>44%   |                         |                       | <b>+61</b> 58%       | +3.0<br>46%                      | <b>-0.8</b> 57%    | <b>-1.0</b> 57%     | <b>+2.2</b> 52%                | -0.1<br>44% |

**Notes:** Another balanced performance son of BD Kenworth. Matching both the 2019 Australian top priced MG bull and the TOTR top priced bull in type and style and multiple traits in the top 1% of the breed. Pizazz also features Onwards top female family in his pedigree. Stud sire written all over him. SNP typed, 7in1, Vibrio, 3-Germ,Pesti test neg, CA free.

|                 | \$ Index Values |                |
|-----------------|-----------------|----------------|
| Vealer Terminal | Super<br>Market | EU Heavy Steer |
| +\$57           | +\$57           | +\$78          |