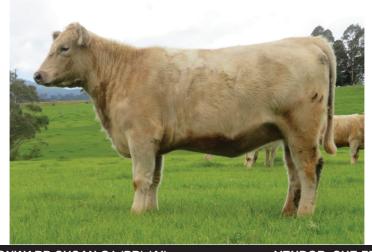

#### **OPENING LOT**

# The MIKE TRAYNOR Yardman's Pick

In memory of Mike Traynor and in recognition of his contribution to the beef industry and passion for the Murray Grey breed, a trophy is presented to the best exhibit, as decided by the yardsmen helping out on the day.

This animal sells as the Opening Lot.

The winner of the 2019 Mike Traynor Trophy, Glenview Napolean, exhibited by the Smith Partners' Glenview Murray Greys, opening the sale and attaining equal top price for the day.