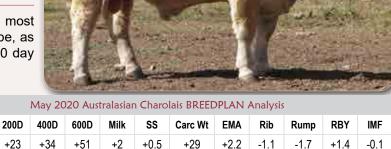

#### REFERENCE SIRE: KANDANGA VALLEY JERICHO (P/S) (R/F)

Tattoo: KAV J81E Born: 24/07/2013

BARAMBAH-DALE CHAPMAN (DAV C50E)

**SIRE: KANDANGA VALLEY FOGGARTY (KAV F61E)** 

KANDANGA VALLEY A72 (KAV A72E)

FERNVALE AMBUSH (FEN A69E)

DAM: KANDANGA VALLEY EMERALD (KAV E262E) (P)

KANDANGA VALLEY V77E (KAV V77E)

COMMENTS: Jericho (polled & red factor) has been an absolute asset to our polled breeding program. He's a trait leader for 200, 400 & 600 day weight EBV's as well as putting muscling & big testes on his sons. His daughters are fertile & milky. 21 sons sold to date to a top of \$14,000 to average

\$6405.

Represented by 14 sons here, 9 polled (6 polled & red factor).

| 17.00     |      |      | May 20 | J20 Aus | tratastat | Charo | iais BREEL | JPLAIN A | Anaiysis | •    |      |      |
|-----------|------|------|--------|---------|-----------|-------|------------|----------|----------|------|------|------|
| Charolais | BW   | 200D | 400D   | 600D    | Milk      | SS    | Carc Wt    | EMA      | Rib      | Rump | RBY  | IMF  |
| EBV       | +2.4 | +26  | +36    | +58     | +2        | +1.7  | +27        | +0.9     | -0.4     | -0.6 | +0.3 | +0.2 |
| Acc       | 62%  | 89%  | 87%    | 86%     | 63%       | 88%   | 73%        | 55%      | 62%      | 61%  | 58%  | 54%  |