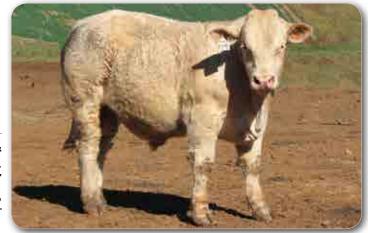

### LOT 11 KANDANGA VALLEY PICASSO (P)

Tattoo: KAV P246E Born: 18/06/2018 Age: 25 Mths

MOONGOOL FAIRFAX (DP2 F960D) (P)

SIRE: 4 WAYS KINSMAN (4WC K85E) (P)

4 WAYS REFINE F54E (4WC F54E)

CLARE GATORADE (4NG G57E)

DAM: KANDANGA VALLEY KASSIE (KAV K107E) (P)

KANDANGA VALLEY FASSIFERN F123E (KAV F123E) (P)

**COMMENTS:** Picasso is POLLED, & also on both sides of his pedigree. He's a real powerhouse with a big spring of rib & is clean coated. An early maturing type & just look at the meat on this bloke. His dam had 3 calves by 5yrs of age. Good alround figures.

| 1200      |      |      | May 20 | 020 Aus | tralasiar | n Charo | lais BREED | OPLAN . | Analysis | 5    |      |      |            |
|-----------|------|------|--------|---------|-----------|---------|------------|---------|----------|------|------|------|------------|
| Charolais | BW   | 200D | 400D   | 600D    | Milk      | SS      | Carc Wt    | EMA     | Rib      | Rump | RBY  | IMF  | Purchaser: |
| EBV       | +1.3 | +11  | +26    | +36     | +7        | +0.9    | +24        | +2.1    | -0.3     | -0.4 | +0.7 | +0.1 |            |
| Acc       | 37%  | 49%  | 46%    | 48%     | 34%       | 48%     | 38%        | 29%     | 30%      | 29%  | 30%  | 29%  | Price: \$  |