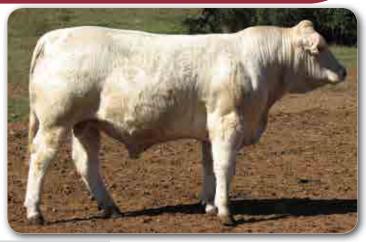

### LOT 11 KANDANGA VALLEY PICASSO (P)

Tattoo: KAV P246E Born: 18/06/2018 Age: 25 Mths

MOONGOOL FAIRFAX (DP2 F960D) (P)

SIRE: 4 WAYS KINSMAN (4WC K85E) (P)

4 WAYS REFINE F54E (4WC F54E)

CLARE GATORADE (4NG G57E)

DAM: KANDANGA VALLEY KASSIE (KAV K107E) (P)

KANDANGA VALLEY FASSIFERN F123E (KAV F123E) (P)

**COMMENTS:** Picasso is POLLED, & also on both sides of his pedigree. He's a real powerhouse with a big spring of rib & is clean coated. An early maturing type & just look at the meat on this bloke. His dam had 3 calves by 5yrs of age. Good alround figures.

| 1200      |      |      | May 20 | 020 Aus | tralasiar | n Charo | lais BREED | OPLAN . | Analysis | 5    |      |      |            |
|-----------|------|------|--------|---------|-----------|---------|------------|---------|----------|------|------|------|------------|
| Charolais | BW   | 200D | 400D   | 600D    | Milk      | SS      | Carc Wt    | EMA     | Rib      | Rump | RBY  | IMF  | Purchaser: |
| EBV       | +1.3 | +11  | +26    | +36     | +7        | +0.9    | +24        | +2.1    | -0.3     | -0.4 | +0.7 | +0.1 |            |
| Acc       | 37%  | 49%  | 46%    | 48%     | 34%       | 48%     | 38%        | 29%     | 30%      | 29%  | 30%  | 29%  | Price: \$  |