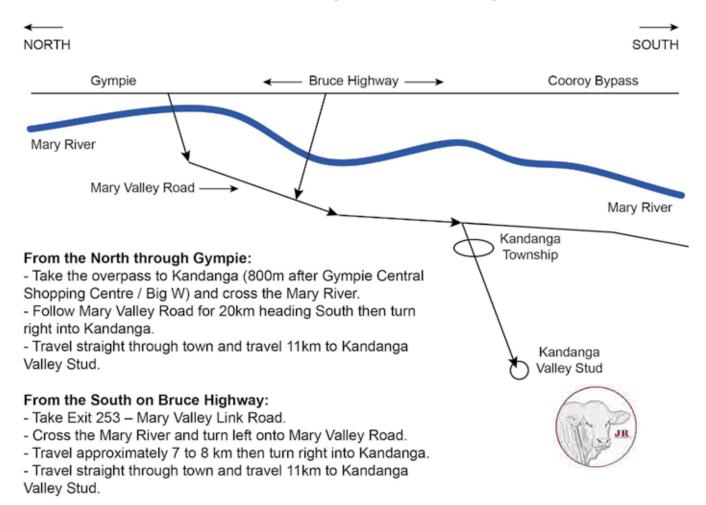

## Directions to Kandanga Valley Stud

Kandanga Valley Stud is situated 11km West of Kandanga, South-West of Gympie, SE QLD.

You will find us at 1229 Kandanga Creek Road, Kandanga QLD 4570.