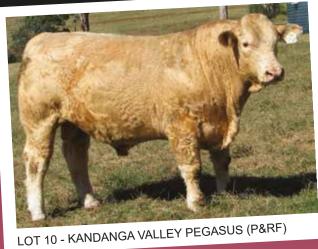

#### LOT 10 KANDANGA VALLEY PEGASUS (P) (R/F)

Tattoo: KAV P49E Born: 18/03/2018 Age: 28 Mths

KANDANGA VALLEY VIPER (KAV V28F)

**SIRE: KANDANGA VALLEY JONAH (KAV J94E)** 

KANDANGA VALLEY FYONA (KAV F48E)

G. BROS THIN RED LINE 527W MC326475 (OAC E6475E) (P)

DAM: KANDANGA VALLEY JEUNESSE (KAV J91E) (P)

KANDANGA VALLEY FETEESH F163E (KAV F163E) (P)

COMMENTS: Pegasus is also POLLED & RED FACTOR. He's a long bodied, very quiet bull with extra softness & a smooth shoulder. Comes with good balanced EBV's. How's this for fertility - his dam had 5 calves by 6yrs & 3 mths of age.