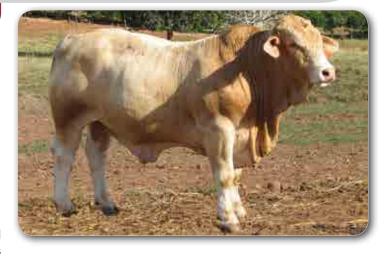

### LOT 11 KANDANGA VALLEY PICASSO (P)

Tattoo: KAV P246E Born: 18/06/2018 Age: 25 Mths

MOONGOOL FAIRFAX (DP2 F960D) (P)

SIRE: 4 WAYS KINSMAN (4WC K85E) (P)

4 WAYS REFINE F54E (4WC F54E)

CLARE GATORADE (4NG G57E)

DAM: KANDANGA VALLEY KASSIE (KAV K107E) (P)

KANDANGA VALLEY FASSIFERN F123E (KAV F123E) (P)

**COMMENTS:** Picasso is POLLED, & also on both sides of his pedigree. He's a real powerhouse with a big spring of rib & is clean coated. An early maturing type & just look at the meat on this bloke. His dam had 3 calves by 5yrs of age. Good alround figures.

| 1200      |      |      | May 20 | 020 Aus | tralasiar | n Charo | lais BREED | OPLAN . | Analysis | 5    |      |      |            |
|-----------|------|------|--------|---------|-----------|---------|------------|---------|----------|------|------|------|------------|
| Charolais | BW   | 200D | 400D   | 600D    | Milk      | SS      | Carc Wt    | EMA     | Rib      | Rump | RBY  | IMF  | Purchaser: |
| EBV       | +1.3 | +11  | +26    | +36     | +7        | +0.9    | +24        | +2.1    | -0.3     | -0.4 | +0.7 | +0.1 |            |
| Acc       | 37%  | 49%  | 46%    | 48%     | 34%       | 48%     | 38%        | 29%     | 30%      | 29%  | 30%  | 29%  | Price: \$  |