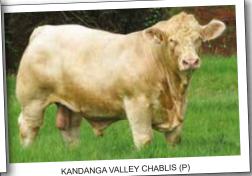

## LOT 38 KANDANGA VALLEY PRIDE (P) (R/F)

Tattoo: KAV P230E Born: 20/10/2018 Age: 21 Mths

KANDANGA VALLEY FOGGARTY (KAV F61E)

SIRE: KANDANGA VALLEY JERICHO (KAV J81E) (P/S)

KANDANGA VALLEY EMERALD (KAV E262E) (P) KANDANGA VALLEY CHABLIS (KAV C156E) (P)

DAM: KANDANGA VALLEY FREJA F153E (KAV F153E) (P)

KANDANGA VALLEY BEYONCE (KAV B26E)

COMMENTS: Pride is also POLLED & RED FACTOR & only 21 months old. A quality youngster with the best ahead of him, he displays a big set of testes for a young bull. Have a look at his EBV's. Top 5% for 200 day & top 10% for 600 day weights. Good milk figures, good muscling. Dam has produced 6 calves by 9yrs of age.

| 12.00     |      |      | May 20 | 020 Aus | tralasiar | n Charo | lais BREED | OPLAN . | Analysis | 5    |      |      |            |
|-----------|------|------|--------|---------|-----------|---------|------------|---------|----------|------|------|------|------------|
| Charolais | BW   | 200D | 400D   | 600D    | Milk      | SS      | Carc Wt    | EMA     | Rib      | Rump | RBY  | IMF  | Purchaser: |
| EBV       | +3.0 | +21  | +34    | +51     | +5        | +0.5    | +27        | +1.5    | -0.4     | -0.7 | +0.5 | +0.0 |            |
| Acc       | 45%  | 64%  | 64%    | 61%     | 46%       | 74%     | 53%        | 34%     | 37%      | 36%  | 35%  | 34%  | Price: \$  |