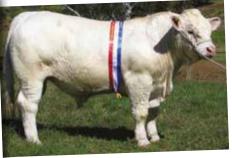

### LOT 11 KANDANGA VALLEY PICASSO (P)

Tattoo: KAV P246E Born: 18/06/2018 Age: 25 Mths

MOONGOOL FAIRFAX (DP2 F960D) (P)

SIRE: 4 WAYS KINSMAN (4WC K85E) (P)

4 WAYS REFINE F54E (4WC F54E)

CLARE GATORADE (4NG G57E)

DAM: KANDANGA VALLEY KASSIE (KAV K107E) (P)

KANDANGA VALLEY FASSIFERN F123E (KAV F123E) (P)

**COMMENTS:** Picasso is POLLED, & also on both sides of his pedigree. He's a real powerhouse with a big spring of rib & is clean coated. An early maturing type & just look at the meat on this bloke. His dam had 3 calves by 5yrs of age. Good alround figures.

| 1200      |      |      | May 20 | 020 Aus | tralasiar | n Charo | lais BREED | OPLAN . | Analysis | 5    |      |      |            |
|-----------|------|------|--------|---------|-----------|---------|------------|---------|----------|------|------|------|------------|
| Charolais | BW   | 200D | 400D   | 600D    | Milk      | SS      | Carc Wt    | EMA     | Rib      | Rump | RBY  | IMF  | Purchaser: |
| EBV       | +1.3 | +11  | +26    | +36     | +7        | +0.9    | +24        | +2.1    | -0.3     | -0.4 | +0.7 | +0.1 |            |
| Acc       | 37%  | 49%  | 46%    | 48%     | 34%       | 48%     | 38%        | 29%     | 30%      | 29%  | 30%  | 29%  | Price: \$  |