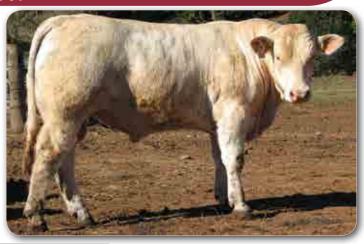

### LOT 11 KANDANGA VALLEY PICASSO (P)

Tattoo: KAV P246E Born: 18/06/2018 Age: 25 Mths

MOONGOOL FAIRFAX (DP2 F960D) (P)

SIRE: 4 WAYS KINSMAN (4WC K85E) (P)

4 WAYS REFINE F54E (4WC F54E)

CLARE GATORADE (4NG G57E)

DAM: KANDANGA VALLEY KASSIE (KAV K107E) (P)

KANDANGA VALLEY FASSIFERN F123E (KAV F123E) (P)

**COMMENTS:** Picasso is POLLED, & also on both sides of his pedigree. He's a real powerhouse with a big spring of rib & is clean coated. An early maturing type & just look at the meat on this bloke. His dam had 3 calves by 5yrs of age. Good alround figures.

| 1200      |      |      | May 20 | 020 Aus | tralasiar | n Charo | lais BREED | OPLAN . | Analysis | 5    |      |      |            |
|-----------|------|------|--------|---------|-----------|---------|------------|---------|----------|------|------|------|------------|
| Charolais | BW   | 200D | 400D   | 600D    | Milk      | SS      | Carc Wt    | EMA     | Rib      | Rump | RBY  | IMF  | Purchaser: |
| EBV       | +1.3 | +11  | +26    | +36     | +7        | +0.9    | +24        | +2.1    | -0.3     | -0.4 | +0.7 | +0.1 |            |
| Acc       | 37%  | 49%  | 46%    | 48%     | 34%       | 48%     | 38%        | 29%     | 30%      | 29%  | 30%  | 29%  | Price: \$  |