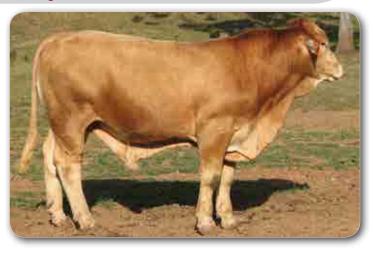

### LOT 11 KANDANGA VALLEY PICASSO (P)

Tattoo: KAV P246E Born: 18/06/2018 Age: 25 Mths

MOONGOOL FAIRFAX (DP2 F960D) (P)

SIRE: 4 WAYS KINSMAN (4WC K85E) (P)

4 WAYS REFINE F54E (4WC F54E)

CLARE GATORADE (4NG G57E)

DAM: KANDANGA VALLEY KASSIE (KAV K107E) (P)

KANDANGA VALLEY FASSIFERN F123E (KAV F123E) (P)

**COMMENTS:** Picasso is POLLED, & also on both sides of his pedigree. He's a real powerhouse with a big spring of rib & is clean coated. An early maturing type & just look at the meat on this bloke. His dam had 3 calves by 5yrs of age. Good alround figures.

| 1200      |      |      | May 20 | 020 Aus | tralasiar | n Charo | lais BREED | OPLAN . | Analysis | 5    |      |      |            |
|-----------|------|------|--------|---------|-----------|---------|------------|---------|----------|------|------|------|------------|
| Charolais | BW   | 200D | 400D   | 600D    | Milk      | SS      | Carc Wt    | EMA     | Rib      | Rump | RBY  | IMF  | Purchaser: |
| EBV       | +1.3 | +11  | +26    | +36     | +7        | +0.9    | +24        | +2.1    | -0.3     | -0.4 | +0.7 | +0.1 |            |
| Acc       | 37%  | 49%  | 46%    | 48%     | 34%       | 48%     | 38%        | 29%     | 30%      | 29%  | 30%  | 29%  | Price: \$  |