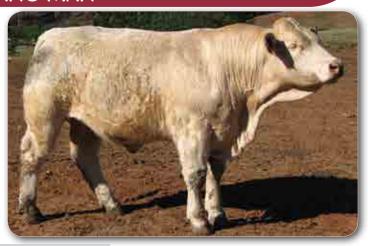

### LOT 11 KANDANGA VALLEY PICASSO (P)

Tattoo: KAV P246E Born: 18/06/2018 Age: 25 Mths

MOONGOOL FAIRFAX (DP2 F960D) (P)

SIRE: 4 WAYS KINSMAN (4WC K85E) (P)

4 WAYS REFINE F54E (4WC F54E)

CLARE GATORADE (4NG G57E)

DAM: KANDANGA VALLEY KASSIE (KAV K107E) (P)

KANDANGA VALLEY FASSIFERN F123E (KAV F123E) (P)

**COMMENTS:** Picasso is POLLED, & also on both sides of his pedigree. He's a real powerhouse with a big spring of rib & is clean coated. An early maturing type & just look at the meat on this bloke. His dam had 3 calves by 5yrs of age. Good alround figures.

| 1200      |      |      | May 20 | 020 Aus | tralasiar | n Charo | lais BREED | OPLAN . | Analysis | 5    |      |      |            |
|-----------|------|------|--------|---------|-----------|---------|------------|---------|----------|------|------|------|------------|
| Charolais | BW   | 200D | 400D   | 600D    | Milk      | SS      | Carc Wt    | EMA     | Rib      | Rump | RBY  | IMF  | Purchaser: |
| EBV       | +1.3 | +11  | +26    | +36     | +7        | +0.9    | +24        | +2.1    | -0.3     | -0.4 | +0.7 | +0.1 |            |
| Acc       | 37%  | 49%  | 46%    | 48%     | 34%       | 48%     | 38%        | 29%     | 30%      | 29%  | 30%  | 29%  | Price: \$  |