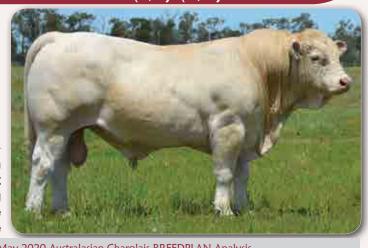

### LOT 11 KANDANGA VALLEY PICASSO (P)

Tattoo: KAV P246E Born: 18/06/2018 Age: 25 Mths

MOONGOOL FAIRFAX (DP2 F960D) (P)

SIRE: 4 WAYS KINSMAN (4WC K85E) (P)

4 WAYS REFINE F54E (4WC F54E)

CLARE GATORADE (4NG G57E)

DAM: KANDANGA VALLEY KASSIE (KAV K107E) (P)

KANDANGA VALLEY FASSIFERN F123E (KAV F123E) (P)

**COMMENTS:** Picasso is POLLED, & also on both sides of his pedigree. He's a real powerhouse with a big spring of rib & is clean coated. An early maturing type & just look at the meat on this bloke. His dam had 3 calves by 5yrs of age. Good alround figures.

| 1200      |      |      | May 20 | 020 Aus | tralasiar | n Charo | lais BREED | OPLAN . | Analysis | 5    |      |      |            |
|-----------|------|------|--------|---------|-----------|---------|------------|---------|----------|------|------|------|------------|
| Charolais | BW   | 200D | 400D   | 600D    | Milk      | SS      | Carc Wt    | EMA     | Rib      | Rump | RBY  | IMF  | Purchaser: |
| EBV       | +1.3 | +11  | +26    | +36     | +7        | +0.9    | +24        | +2.1    | -0.3     | -0.4 | +0.7 | +0.1 |            |
| Acc       | 37%  | 49%  | 46%    | 48%     | 34%       | 48%     | 38%        | 29%     | 30%      | 29%  | 30%  | 29%  | Price: \$  |