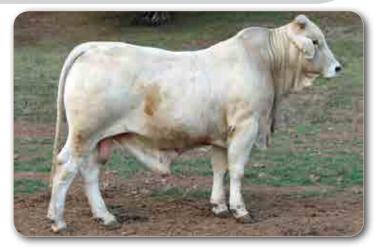

### LOT 11 KANDANGA VALLEY PICASSO (P)

Tattoo: KAV P246E Born: 18/06/2018 Age: 25 Mths

MOONGOOL FAIRFAX (DP2 F960D) (P)

SIRE: 4 WAYS KINSMAN (4WC K85E) (P)

4 WAYS REFINE F54E (4WC F54E)

CLARE GATORADE (4NG G57E)

DAM: KANDANGA VALLEY KASSIE (KAV K107E) (P)

KANDANGA VALLEY FASSIFERN F123E (KAV F123E) (P)

**COMMENTS:** Picasso is POLLED, & also on both sides of his pedigree. He's a real powerhouse with a big spring of rib & is clean coated. An early maturing type & just look at the meat on this bloke. His dam had 3 calves by 5yrs of age. Good alround figures.

| 1200      |      |      | May 20 | 020 Aus | tralasiar | n Charo | lais BREED | OPLAN . | Analysis | 5    |      |      |            |
|-----------|------|------|--------|---------|-----------|---------|------------|---------|----------|------|------|------|------------|
| Charolais | BW   | 200D | 400D   | 600D    | Milk      | SS      | Carc Wt    | EMA     | Rib      | Rump | RBY  | IMF  | Purchaser: |
| EBV       | +1.3 | +11  | +26    | +36     | +7        | +0.9    | +24        | +2.1    | -0.3     | -0.4 | +0.7 | +0.1 |            |
| Acc       | 37%  | 49%  | 46%    | 48%     | 34%       | 48%     | 38%        | 29%     | 30%      | 29%  | 30%  | 29%  | Price: \$  |