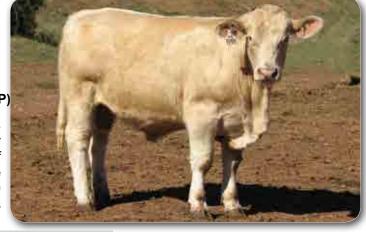

### LOT 11 KANDANGA VALLEY PICASSO (P)

Tattoo: KAV P246E Born: 18/06/2018 Age: 25 Mths

MOONGOOL FAIRFAX (DP2 F960D) (P)

SIRE: 4 WAYS KINSMAN (4WC K85E) (P)

4 WAYS REFINE F54E (4WC F54E)

CLARE GATORADE (4NG G57E)

DAM: KANDANGA VALLEY KASSIE (KAV K107E) (P)

KANDANGA VALLEY FASSIFERN F123E (KAV F123E) (P)

**COMMENTS:** Picasso is POLLED, & also on both sides of his pedigree. He's a real powerhouse with a big spring of rib & is clean coated. An early maturing type & just look at the meat on this bloke. His dam had 3 calves by 5yrs of age. Good alround figures.