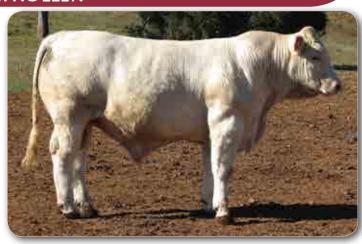

### LOT 11 KANDANGA VALLEY PICASSO (P)

Tattoo: KAV P246E Born: 18/06/2018 Age: 25 Mths

MOONGOOL FAIRFAX (DP2 F960D) (P)

SIRE: 4 WAYS KINSMAN (4WC K85E) (P)

4 WAYS REFINE F54E (4WC F54E)

CLARE GATORADE (4NG G57E)

DAM: KANDANGA VALLEY KASSIE (KAV K107E) (P)

KANDANGA VALLEY FASSIFERN F123E (KAV F123E) (P)

**COMMENTS:** Picasso is POLLED, & also on both sides of his pedigree. He's a real powerhouse with a big spring of rib & is clean coated. An early maturing type & just look at the meat on this bloke. His dam had 3 calves by 5yrs of age. Good alround figures.

| 1200      |      |      | May 20 | 020 Aus | tralasiar | n Charo | lais BREED | OPLAN . | Analysis | 5    |      |      |            |
|-----------|------|------|--------|---------|-----------|---------|------------|---------|----------|------|------|------|------------|
| Charolais | BW   | 200D | 400D   | 600D    | Milk      | SS      | Carc Wt    | EMA     | Rib      | Rump | RBY  | IMF  | Purchaser: |
| EBV       | +1.3 | +11  | +26    | +36     | +7        | +0.9    | +24        | +2.1    | -0.3     | -0.4 | +0.7 | +0.1 |            |
| Acc       | 37%  | 49%  | 46%    | 48%     | 34%       | 48%     | 38%        | 29%     | 30%      | 29%  | 30%  | 29%  | Price: \$  |