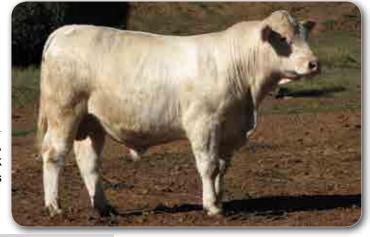

### LOT 11 KANDANGA VALLEY PICASSO (P)

Tattoo: KAV P246E Born: 18/06/2018 Age: 25 Mths

MOONGOOL FAIRFAX (DP2 F960D) (P)

SIRE: 4 WAYS KINSMAN (4WC K85E) (P)

4 WAYS REFINE F54E (4WC F54E)

CLARE GATORADE (4NG G57E)

DAM: KANDANGA VALLEY KASSIE (KAV K107E) (P)

KANDANGA VALLEY FASSIFERN F123E (KAV F123E) (P)

**COMMENTS:** Picasso is POLLED, & also on both sides of his pedigree. He's a real powerhouse with a big spring of rib & is clean coated. An early maturing type & just look at the meat on this bloke. His dam had 3 calves by 5yrs of age. Good alround figures.

| 1200      |      |      | May 20 | 020 Aus | tralasiar | n Charo | lais BREED | OPLAN . | Analysis | 5    |      |      |            |
|-----------|------|------|--------|---------|-----------|---------|------------|---------|----------|------|------|------|------------|
| Charolais | BW   | 200D | 400D   | 600D    | Milk      | SS      | Carc Wt    | EMA     | Rib      | Rump | RBY  | IMF  | Purchaser: |
| EBV       | +1.3 | +11  | +26    | +36     | +7        | +0.9    | +24        | +2.1    | -0.3     | -0.4 | +0.7 | +0.1 |            |
| Acc       | 37%  | 49%  | 46%    | 48%     | 34%       | 48%     | 38%        | 29%     | 30%      | 29%  | 30%  | 29%  | Price: \$  |