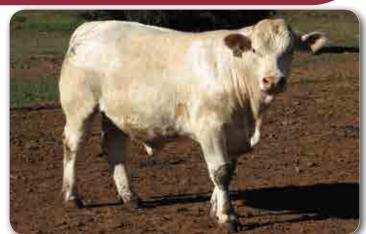

### LOT 11 KANDANGA VALLEY PICASSO (P)

Tattoo: KAV P246E Born: 18/06/2018 Age: 25 Mths

MOONGOOL FAIRFAX (DP2 F960D) (P)

SIRE: 4 WAYS KINSMAN (4WC K85E) (P)

4 WAYS REFINE F54E (4WC F54E)

CLARE GATORADE (4NG G57E)

DAM: KANDANGA VALLEY KASSIE (KAV K107E) (P)

KANDANGA VALLEY FASSIFERN F123E (KAV F123E) (P)

**COMMENTS:** Picasso is POLLED, & also on both sides of his pedigree. He's a real powerhouse with a big spring of rib & is clean coated. An early maturing type & just look at the meat on this bloke. His dam had 3 calves by 5yrs of age. Good alround figures.

| 1200      |      |      | May 20 | 020 Aus | tralasiar | n Charo | lais BREED | OPLAN . | Analysis | 5    |      |      |            |
|-----------|------|------|--------|---------|-----------|---------|------------|---------|----------|------|------|------|------------|
| Charolais | BW   | 200D | 400D   | 600D    | Milk      | SS      | Carc Wt    | EMA     | Rib      | Rump | RBY  | IMF  | Purchaser: |
| EBV       | +1.3 | +11  | +26    | +36     | +7        | +0.9    | +24        | +2.1    | -0.3     | -0.4 | +0.7 | +0.1 |            |
| Acc       | 37%  | 49%  | 46%    | 48%     | 34%       | 48%     | 38%        | 29%     | 30%      | 29%  | 30%  | 29%  | Price: \$  |