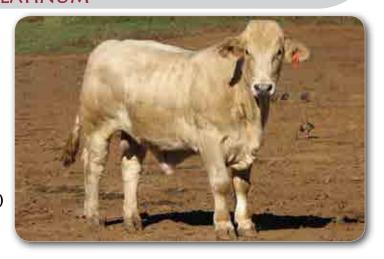

### LOT 11 KANDANGA VALLEY PICASSO (P)

Tattoo: KAV P246E Born: 18/06/2018 Age: 25 Mths

MOONGOOL FAIRFAX (DP2 F960D) (P)

SIRE: 4 WAYS KINSMAN (4WC K85E) (P)

4 WAYS REFINE F54E (4WC F54E)

CLARE GATORADE (4NG G57E)

DAM: KANDANGA VALLEY KASSIE (KAV K107E) (P)

KANDANGA VALLEY FASSIFERN F123E (KAV F123E) (P)

**COMMENTS:** Picasso is POLLED, & also on both sides of his pedigree. He's a real powerhouse with a big spring of rib & is clean coated. An early maturing type & just look at the meat on this bloke. His dam had 3 calves by 5yrs of age. Good alround figures.

| 1200      |      |      | May 20 | 020 Aus | tralasiar | n Charo | lais BREED | OPLAN . | Analysis | 5    |      |      |            |
|-----------|------|------|--------|---------|-----------|---------|------------|---------|----------|------|------|------|------------|
| Charolais | BW   | 200D | 400D   | 600D    | Milk      | SS      | Carc Wt    | EMA     | Rib      | Rump | RBY  | IMF  | Purchaser: |
| EBV       | +1.3 | +11  | +26    | +36     | +7        | +0.9    | +24        | +2.1    | -0.3     | -0.4 | +0.7 | +0.1 |            |
| Acc       | 37%  | 49%  | 46%    | 48%     | 34%       | 48%     | 38%        | 29%     | 30%      | 29%  | 30%  | 29%  | Price: \$  |