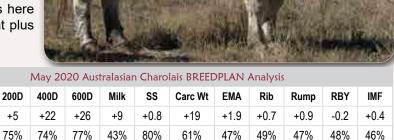

## REFERENCE SIRE: KANDANGA VALLEY JONAH (AI)

Tattoo: KAV J94E Born: 06/08/2013

IMPAIR 1893102983 (OAF N189F)

**SIRE: KANDANGA VALLEY VIPER (KAV V28F)** 

PANORAMA NAYDEEN (PEP N9F)

BARAMBAH-DALE CHAPMAN (DAV C50E)

DAM: KANDANGA VALLEY FYONA (KAV F48E)

KANDANGA VALLEY TRY AGAIN (KAV T132E)

COMMENTS: Jonah is a great allrounder. He comes with a lot of full french bloodlines & it shows in his clean coated, powerfully built sons. Big EBV's for growth, EMA & milk. Breeds lovely daughters also.

Represented by 10 sons here.

| 1200      |      |      | May 20 | )20 Aus | tralasiar | Charo | lais BREED | PLAN . | Analysis |      |      |      |
|-----------|------|------|--------|---------|-----------|-------|------------|--------|----------|------|------|------|
| Charolais | BW   | 200D | 400D   | 600D    | Milk      | SS    | Carc Wt    | EMA    | Rib      | Rump | RBY  | IMF  |
| EBV       | +1.4 | +9   | +28    | +41     | +12       | +0.1  | +29        | +2.6   | -1.8     | -2.7 | +1.8 | -0.1 |
| Acc       | 60%  | 81%  | 79%    | 81%     | 55%       | 81%   | 67%        | 50%    | 51%      | 50%  | 51%  | 47%  |