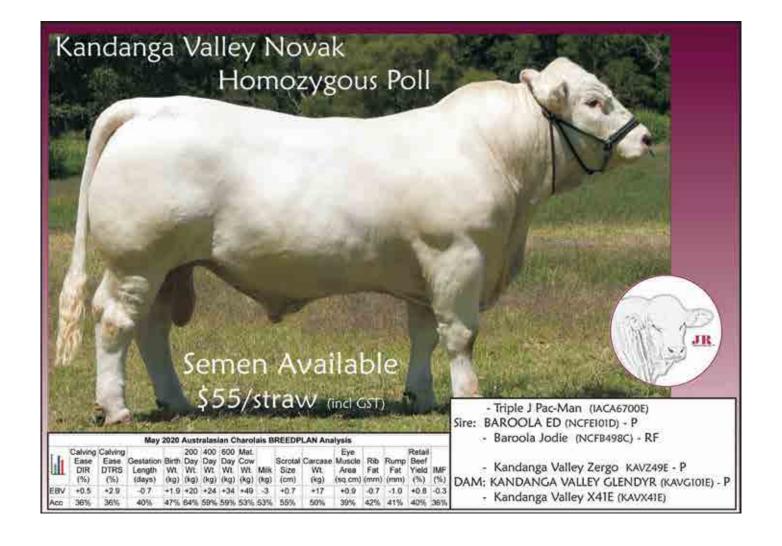

#### REFERENCE SIRE: KANDANGA VALLEY JERICHO (P/S) (R/F)

Tattoo: KAV J81E Born: 24/07/2013

BARAMBAH-DALE CHAPMAN (DAV C50E)

**SIRE: KANDANGA VALLEY FOGGARTY (KAV F61E)** 

KANDANGA VALLEY A72 (KAV A72E)

FERNVALE AMBUSH (FEN A69E)

DAM: KANDANGA VALLEY EMERALD (KAV E262E) (P)

KANDANGA VALLEY V77E (KAV V77E)

COMMENTS: Jericho (polled & red factor) has been an absolute asset to our polled breeding program. He's a trait leader for 200, 400 & 600 day weight EBV's as well as putting muscling & big testes on his sons. His daughters are fertile & milky. 21 sons sold to date to a top of \$14,000 to average

\$6405.

Represented by 14 sons here, 9 polled (6 polled & red factor).

| 17.00     |      |      | May 20 | J20 Aus | tratastat | Charo | iais BREEL | JPLAIN A | Anaiysis | •    |      |      |
|-----------|------|------|--------|---------|-----------|-------|------------|----------|----------|------|------|------|
| Charolais | BW   | 200D | 400D   | 600D    | Milk      | SS    | Carc Wt    | EMA      | Rib      | Rump | RBY  | IMF  |
| EBV       | +2.4 | +26  | +36    | +58     | +2        | +1.7  | +27        | +0.9     | -0.4     | -0.6 | +0.3 | +0.2 |
| Acc       | 62%  | 89%  | 87%    | 86%     | 63%       | 88%   | 73%        | 55%      | 62%      | 61%  | 58%  | 54%  |