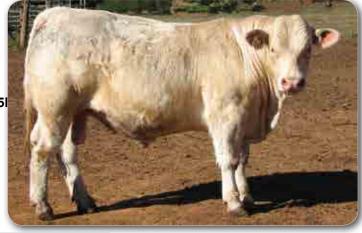

### LOT 11 KANDANGA VALLEY PICASSO (P)

Tattoo: KAV P246E Born: 18/06/2018 Age: 25 Mths

MOONGOOL FAIRFAX (DP2 F960D) (P)

SIRE: 4 WAYS KINSMAN (4WC K85E) (P)

4 WAYS REFINE F54E (4WC F54E)

CLARE GATORADE (4NG G57E)

DAM: KANDANGA VALLEY KASSIE (KAV K107E) (P)

KANDANGA VALLEY FASSIFERN F123E (KAV F123E) (P)

**COMMENTS:** Picasso is POLLED, & also on both sides of his pedigree. He's a real powerhouse with a big spring of rib & is clean coated. An early maturing type & just look at the meat on this bloke. His dam had 3 calves by 5yrs of age. Good alround figures.

| 1200      |      |      | May 20 | 020 Aus | tralasiar | n Charo | lais BREED | OPLAN . | Analysis | 5    |      |      |            |
|-----------|------|------|--------|---------|-----------|---------|------------|---------|----------|------|------|------|------------|
| Charolais | BW   | 200D | 400D   | 600D    | Milk      | SS      | Carc Wt    | EMA     | Rib      | Rump | RBY  | IMF  | Purchaser: |
| EBV       | +1.3 | +11  | +26    | +36     | +7        | +0.9    | +24        | +2.1    | -0.3     | -0.4 | +0.7 | +0.1 |            |
| Acc       | 37%  | 49%  | 46%    | 48%     | 34%       | 48%     | 38%        | 29%     | 30%      | 29%  | 30%  | 29%  | Price: \$  |