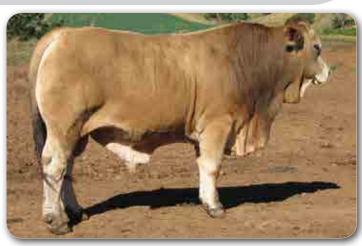

#### **CHARBRAY**

40 big growthy boys. 7 polled/scurred.

Our leading EKKA winning sire, Jesuit, is well represented with 16 sons on offer. If you are looking for big, fleshy bullock breeders standing on loads of bone, then these boys will suit you. Bred and reared on our ticky coastal country these Kandanga Valley, mostly generation bred Charbray bulls will handle all conditions.