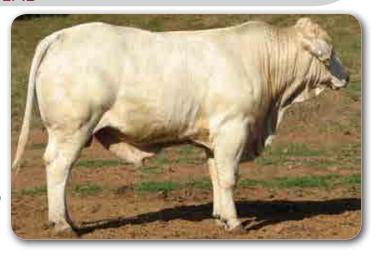

### LOT 11 KANDANGA VALLEY PICASSO (P)

Tattoo: KAV P246E Born: 18/06/2018 Age: 25 Mths

MOONGOOL FAIRFAX (DP2 F960D) (P)

SIRE: 4 WAYS KINSMAN (4WC K85E) (P)

4 WAYS REFINE F54E (4WC F54E)

CLARE GATORADE (4NG G57E)

DAM: KANDANGA VALLEY KASSIE (KAV K107E) (P)

KANDANGA VALLEY FASSIFERN F123E (KAV F123E) (P)

**COMMENTS:** Picasso is POLLED, & also on both sides of his pedigree. He's a real powerhouse with a big spring of rib & is clean coated. An early maturing type & just look at the meat on this bloke. His dam had 3 calves by 5yrs of age. Good alround figures.