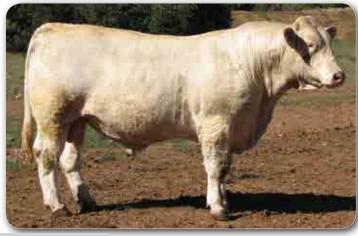

## REFERENCE SIRE: PALGROVE LOMBARD (AI) (P)

Tattoo: PK L444E Born: 21/08/2015

SILVERSTREAM BRUMBY B89 083060089E (OAN B89E) (P)

SIRE: SILVERSTREAM EVOLUTION E168 083090168E(OANE168E)(P)

SILVERSTREAM GLOSSY S120 083010120G (OAN W120E)

PALGROVE CRUISER (PK C1141E)

DAM: PALGROVE FELICITY 79 (PK F1216E)

PALGROVE FELICITY 62 (PK C896E)

**COMMENTS:** Palgrove Lombard is a quality polled Evolution son showing some good growth traits, a lovely strong polled sires head with a clean coat & some extra fat cover. His progeny present with structural correctness & good temperament.