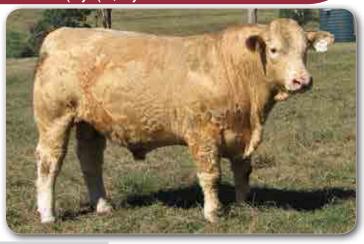

### LOT 11 KANDANGA VALLEY PICASSO (P)

Tattoo: KAV P246E Born: 18/06/2018 Age: 25 Mths

MOONGOOL FAIRFAX (DP2 F960D) (P)

SIRE: 4 WAYS KINSMAN (4WC K85E) (P)

4 WAYS REFINE F54E (4WC F54E)

CLARE GATORADE (4NG G57E)

DAM: KANDANGA VALLEY KASSIE (KAV K107E) (P)

KANDANGA VALLEY FASSIFERN F123E (KAV F123E) (P)

**COMMENTS:** Picasso is POLLED, & also on both sides of his pedigree. He's a real powerhouse with a big spring of rib & is clean coated. An early maturing type & just look at the meat on this bloke. His dam had 3 calves by 5yrs of age. Good alround figures.

| 1200      |      |      | May 20 | 020 Aus | tralasiar | n Charo | lais BREED | OPLAN . | Analysis | 5    |      |      |            |
|-----------|------|------|--------|---------|-----------|---------|------------|---------|----------|------|------|------|------------|
| Charolais | BW   | 200D | 400D   | 600D    | Milk      | SS      | Carc Wt    | EMA     | Rib      | Rump | RBY  | IMF  | Purchaser: |
| EBV       | +1.3 | +11  | +26    | +36     | +7        | +0.9    | +24        | +2.1    | -0.3     | -0.4 | +0.7 | +0.1 |            |
| Acc       | 37%  | 49%  | 46%    | 48%     | 34%       | 48%     | 38%        | 29%     | 30%      | 29%  | 30%  | 29%  | Price: \$  |