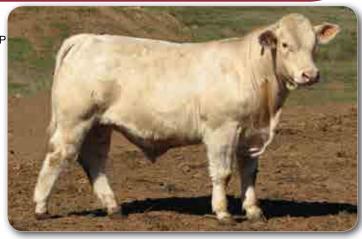

### LOT 11 KANDANGA VALLEY PICASSO (P)

Tattoo: KAV P246E Born: 18/06/2018 Age: 25 Mths

MOONGOOL FAIRFAX (DP2 F960D) (P)

SIRE: 4 WAYS KINSMAN (4WC K85E) (P)

4 WAYS REFINE F54E (4WC F54E)

CLARE GATORADE (4NG G57E)

DAM: KANDANGA VALLEY KASSIE (KAV K107E) (P)

KANDANGA VALLEY FASSIFERN F123E (KAV F123E) (P)

**COMMENTS:** Picasso is POLLED, & also on both sides of his pedigree. He's a real powerhouse with a big spring of rib & is clean coated. An early maturing type & just look at the meat on this bloke. His dam had 3 calves by 5yrs of age. Good alround figures.

| 1200      |      |      | May 20 | 020 Aus | tralasiar | n Charo | lais BREED | OPLAN . | Analysis | 5    |      |      |            |
|-----------|------|------|--------|---------|-----------|---------|------------|---------|----------|------|------|------|------------|
| Charolais | BW   | 200D | 400D   | 600D    | Milk      | SS      | Carc Wt    | EMA     | Rib      | Rump | RBY  | IMF  | Purchaser: |
| EBV       | +1.3 | +11  | +26    | +36     | +7        | +0.9    | +24        | +2.1    | -0.3     | -0.4 | +0.7 | +0.1 |            |
| Acc       | 37%  | 49%  | 46%    | 48%     | 34%       | 48%     | 38%        | 29%     | 30%      | 29%  | 30%  | 29%  | Price: \$  |