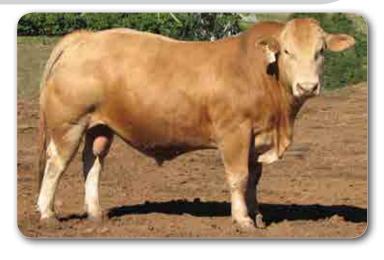

#### **CHAROLAIS**

60 very well muscled and structurally sound bulls. 27 polled/scurred and 11 red factor (including 7 red factor AND polled).

Four sires have a major influence in the sale this year. Kandanga Valley Jericho (Polled) is an impact sire whose progeny are polled or red factor or both. They have top shelf scrotal and growth EBV's, good bone and muscling, and strong sirey heads. He never fails to produce some of our very best, as he has done again.