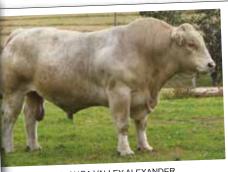

KANDANGA VALLEY ALEXANDER (KAV A20E)

DAM: KANDANGA VALLEY EYE-CANDIE E219E(KAV E219E)

BARAMBAH-DALE CANDY (DAV C31E)

COMMENTS: Lionheart (red factor) is one of the most structurally correct bulls I've ever seen & he needs to be, as he is now a big boy. He is a trait leader for 200 & 600 day weight EBV's & is a real red meat kind of bull.