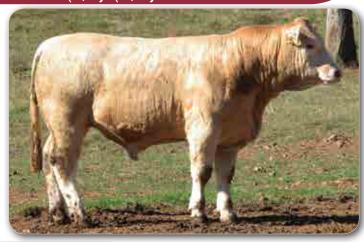

### LOT 11 KANDANGA VALLEY PICASSO (P)

Tattoo: KAV P246E Born: 18/06/2018 Age: 25 Mths

MOONGOOL FAIRFAX (DP2 F960D) (P)

SIRE: 4 WAYS KINSMAN (4WC K85E) (P)

4 WAYS REFINE F54E (4WC F54E)

CLARE GATORADE (4NG G57E)

DAM: KANDANGA VALLEY KASSIE (KAV K107E) (P)

KANDANGA VALLEY FASSIFERN F123E (KAV F123E) (P)

**COMMENTS:** Picasso is POLLED, & also on both sides of his pedigree. He's a real powerhouse with a big spring of rib & is clean coated. An early maturing type & just look at the meat on this bloke. His dam had 3 calves by 5yrs of age. Good alround figures.

| 1200      |      |      | May 20 | 020 Aus | tralasiar | n Charo | lais BREED | OPLAN . | Analysis | 5    |      |      |            |
|-----------|------|------|--------|---------|-----------|---------|------------|---------|----------|------|------|------|------------|
| Charolais | BW   | 200D | 400D   | 600D    | Milk      | SS      | Carc Wt    | EMA     | Rib      | Rump | RBY  | IMF  | Purchaser: |
| EBV       | +1.3 | +11  | +26    | +36     | +7        | +0.9    | +24        | +2.1    | -0.3     | -0.4 | +0.7 | +0.1 |            |
| Acc       | 37%  | 49%  | 46%    | 48%     | 34%       | 48%     | 38%        | 29%     | 30%      | 29%  | 30%  | 29%  | Price: \$  |