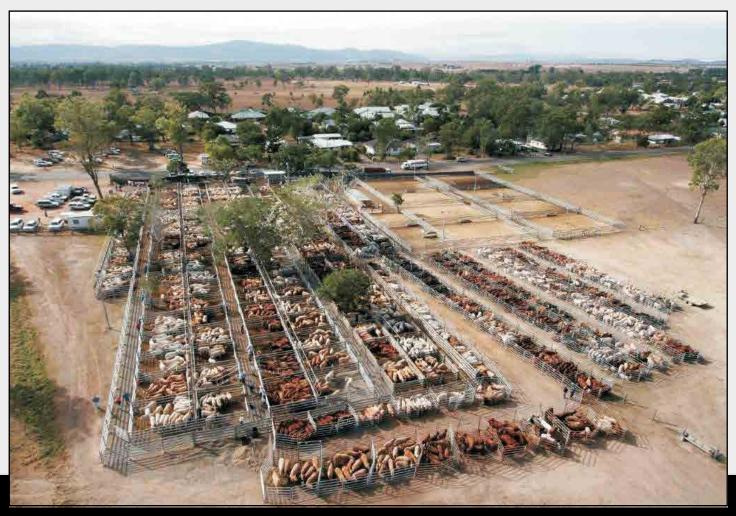

On Saturday July 25th, commencing 11am, we will be offering 106 quality, muscular bulls presented in a fit and healthy condition, ready for work.

We've been in drought across all of our properties for a couple of years now but with a break in the season in early February our country grew a bulk of grass and we are currently in a safe position but we are definitely looking for that next decent rainfall event.

## 106 Bulls On Offer