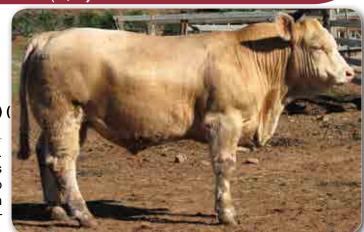

## CONGRATULATIONS

Barry Whitaker

JR.

Winner of Champion Pen of Heifers at Eidsvold Weaner Show & Sale Selling for 418c/kg.

Sired by Kandanga Valley Laguna