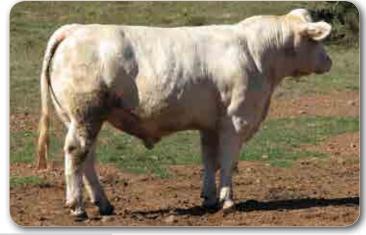

### LOT 11 KANDANGA VALLEY PICASSO (P)

Tattoo: KAV P246E Born: 18/06/2018 Age: 25 Mths

MOONGOOL FAIRFAX (DP2 F960D) (P)

SIRE: 4 WAYS KINSMAN (4WC K85E) (P)

4 WAYS REFINE F54E (4WC F54E)

CLARE GATORADE (4NG G57E)

DAM: KANDANGA VALLEY KASSIE (KAV K107E) (P)

KANDANGA VALLEY FASSIFERN F123E (KAV F123E) (P)

**COMMENTS:** Picasso is POLLED, & also on both sides of his pedigree. He's a real powerhouse with a big spring of rib & is clean coated. An early maturing type & just look at the meat on this bloke. His dam had 3 calves by 5yrs of age. Good alround figures.

| 1200      |      |      | May 20 | 020 Aus | tralasiar | n Charo | lais BREED | OPLAN . | Analysis | 5    |      |      |            |
|-----------|------|------|--------|---------|-----------|---------|------------|---------|----------|------|------|------|------------|
| Charolais | BW   | 200D | 400D   | 600D    | Milk      | SS      | Carc Wt    | EMA     | Rib      | Rump | RBY  | IMF  | Purchaser: |
| EBV       | +1.3 | +11  | +26    | +36     | +7        | +0.9    | +24        | +2.1    | -0.3     | -0.4 | +0.7 | +0.1 |            |
| Acc       | 37%  | 49%  | 46%    | 48%     | 34%       | 48%     | 38%        | 29%     | 30%      | 29%  | 30%  | 29%  | Price: \$  |