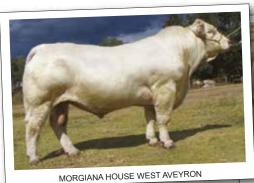

#### LOT 39 KANDANGA VALLEY PROWESS

Tattoo: KAV P252E Born: 08/05/2018 Age: 26 Mths

KANDANGA VALLEY VIPER (KAV V28F)

**SIRE: KANDANGA VALLEY JONAH (KAV J94E)** 

KANDANGA VALLEY FYONA (KAV F48E)

MORGIANA HOUSE COUNT DE DENMARK (CAC X23F)

DAM: KANDANGA VALLEY BRILLIANCE (KAV B55F)

KANDANGA VALLEY WONDERMENT (KAV W16F)

COMMENTS: Prowess is a muscular, early maturing young bull full of good old french bloodlines. Comes with good growth & high milk EBV's. His full french dam produced 9 calves for the stud by 11yrs & 11 mths of age.

|           |      |      | May 20 | 20 Aus | tralasiar | n Charo | lais BREED | DPLAN . | Analysis |      |      |      |   |
|-----------|------|------|--------|--------|-----------|---------|------------|---------|----------|------|------|------|---|
| Charolais | BW   | 200D | 400D   | 600D   | Milk      | SS      | Carc Wt    | EMA     | Rib      | Rump | RBY  | IMF  |   |
| EBV       | +1.0 | +11  | +23    | +37    | +9        | +1.3    | +24        | +1.8    | -1.1     | -1.5 | +1.1 | -0.3 |   |
| Acc       | 48%  | 63%  | 62%    | 68%    | 47%       | 73%     | 55%        | 31%     | 32%      | 31%  | 32%  | 29%  | 1 |