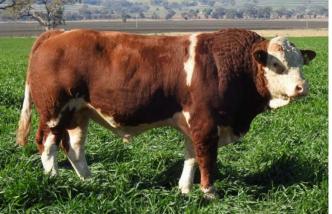

## **BARANA PENTAGON (P)**

A/c: Barana

DOB 23/09/2018 Tattoo PTCP P065 Grade Pure Colour Red

Scrotal 40 Eye Pigment 100/100 Age 21 CHAMPS ROMANO CHAMPS BRAVO VIRGINIA POLL BARBI SUE Sire WOONALLEE JUMBO WOONALLEE BHR TORNADO WOONALLEE KATHIE G73 WOONALLEE KATHIE B111 CORINDADOWNS BUCKSHOT **BARANA EMOTION BARANA XIT** Dam **BARANA HALLA** BARANA YARDLEY **BARANA BONNIE** 

TENNYSONVALE XANDRA

A bull displaying tremendous do-ability & worthy of your inspection. Deep flanked & deep barrelled with a strong, sirey head & good hooding. Prepared mainly off crop.

|     | May 2020 Simmental Trans Tasman Group Breedplan |                                |                   |                    |                    |                    |           |                      |                    |                                  |                 |                  |                             |            |
|-----|-------------------------------------------------|--------------------------------|-------------------|--------------------|--------------------|--------------------|-----------|----------------------|--------------------|----------------------------------|-----------------|------------------|-----------------------------|------------|
| ()  | Calving<br>Ease DIR<br>[%]                      | Calving<br>Ease<br>DTRS<br>[%] | Birth Wt.<br>[kg] | 200 Day<br>Wt [kg] | 400 Day<br>Wt [kg] | 600 Day<br>Wt [kg] | Milk [kg] | Scrotal<br>Size [cm] | Carcase<br>Wt [kg] | Eye<br>Muscle<br>Area [sg<br>cm] | Rib Fat<br>[mm] | Rump<br>Fat [mm] | Retail<br>Beef<br>Yield [%] | IMF<br>[%] |
| EBV | +0.2                                            | -3.6                           | +1.7              | +22                | +33                | +40                | +9        | +0.6                 | +25                | +4                               | -0.5            | -0.5             | +2.3                        | -0.5       |
| Acc | 32%                                             | 30%                            | 48%               | 48%                | 51%                | 52%                | 38%       | 45%                  | 43%                | 33%                              | 33%             | 33%              | 33%                         | 28%        |