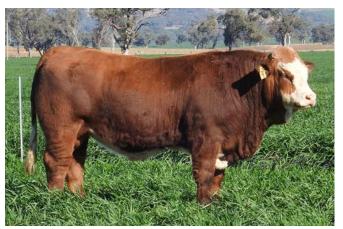

## **BARANA PENTAGON (P)**

A/c: Barana

DOB 23/09/2018 Tattoo PTCP P065 Grade Pure Colour Red

Scrotal 40 Eye Pigment 100/100 Age 21 CHAMPS ROMANO CHAMPS BRAVO VIRGINIA POLL BARBI SUE Sire WOONALLEE JUMBO WOONALLEE BHR TORNADO WOONALLEE KATHIE G73 WOONALLEE KATHIE B111 CORINDADOWNS BUCKSHOT **BARANA EMOTION BARANA XIT** Dam **BARANA HALLA** BARANA YARDLEY **BARANA BONNIE** 

TENNYSONVALE XANDRA

A bull displaying tremendous do-ability & worthy of your inspection. Deep flanked & deep barrelled with a strong, sirey head & good hooding. Prepared mainly off crop.

|     | May 2020 Simmental Trans Tasman Group Breedplan |                                |                   |                    |                    |                    |           |                      |                    |                                  |                 |                  |                             |            |
|-----|-------------------------------------------------|--------------------------------|-------------------|--------------------|--------------------|--------------------|-----------|----------------------|--------------------|----------------------------------|-----------------|------------------|-----------------------------|------------|
| ()  | Calving<br>Ease DIR<br>[%]                      | Calving<br>Ease<br>DTRS<br>[%] | Birth Wt.<br>[kg] | 200 Day<br>Wt [kg] | 400 Day<br>Wt [kg] | 600 Day<br>Wt [kg] | Milk [kg] | Scrotal<br>Size [cm] | Carcase<br>Wt [kg] | Eye<br>Muscle<br>Area [sg<br>cm] | Rib Fat<br>[mm] | Rump<br>Fat [mm] | Retail<br>Beef<br>Yield [%] | IMF<br>[%] |
| EBV | +0.2                                            | -3.6                           | +1.7              | +22                | +33                | +40                | +9        | +0.6                 | +25                | +4                               | -0.5            | -0.5             | +2.3                        | -0.5       |
| Acc | 32%                                             | 30%                            | 48%               | 48%                | 51%                | 52%                | 38%       | 45%                  | 43%                | 33%                              | 33%             | 33%              | 33%                         | 28%        |