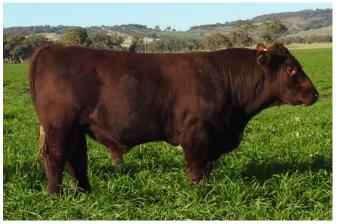

### WOONALLEE JUMBO (P) (AI)

A/c: Barana

**DOB** 13/04/2013 **Tattoo** WEEP J065

065 Grade Pure

Colour Light Red

#### Eye Pigment 100/100 Age 7 years

SMITHBILT MOLSON 21M CHAMPS ROMANO CHAMPS PRICILLA Sire CHAMPS BRAVO DFM MARCUS 14M VIRGINIA POLL BARBI SUE ANCHOR "T" BARBI 46K BLINKBOU MODIST WOONALLEE BHR TORNADO WISP-WILL ROSY Dam WOONALLEE KATHIE G73 BHR DOORN G629E

Scrotal

WOONALLEE KATHIE B111 BHR KATHIE SA L055E

We are offering Woonalle Jumbo for sale only due to being heavily used throughout the stud. He's bred exceptionally well here as you can see by his progeny. A bull displaying tremendous length & capacity on a moderate frame. Has a fine coat like a Brahman all year round. Has been used over heifers successfully. His pedigree goes back to Woonallee's best breeding cow Woonallee Kathie B111.

|     | May 2020 Simmental Trans Tasman Group Breedplan |                                |                   |                    |                    |                    |           |                      |                    |                                  |                 |                  |                             |            |
|-----|-------------------------------------------------|--------------------------------|-------------------|--------------------|--------------------|--------------------|-----------|----------------------|--------------------|----------------------------------|-----------------|------------------|-----------------------------|------------|
| ()  | Calving<br>Ease DIR<br>[%]                      | Calving<br>Ease<br>DTRS<br>[%] | Birth Wt.<br>[kg] | 200 Day<br>Wt [kg] | 400 Day<br>Wt [kg] | 600 Day<br>Wt [kg] | Milk [kg] | Scrotal<br>Size [cm] | Carcase<br>Wt [kg] | Eye<br>Muscle<br>Area [sg<br>cm] | Rib Fat<br>[mm] | Rump<br>Fat [mm] | Retail<br>Beef<br>Yield [%] | IMF<br>[%] |
| EBV | +4.3                                            | -4.9                           | +0.2              | +24                | +36                | +40                | +14       | +0.2                 | +34                | +6.5                             | -0.5            | -0.7             | +3.6                        | -1.1       |
| Acc | 53%                                             | 49%                            | 75%               | 73%                | 77%                | 79%                | 54%       | 79%                  | 66%                | 60%                              | 61%             | 61%              | 60%                         | 52%        |