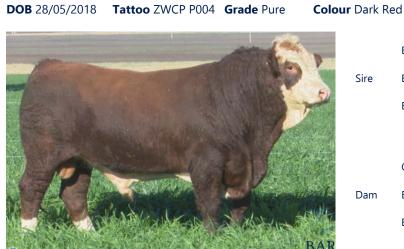

### WOONALLEE JUMBO (P) (AI)

A/c: Barana

**DOB** 13/04/2013 **Tattoo** WEEP J065

065 Grade Pure

Colour Light Red

#### Eye Pigment 100/100 Age 7 years

SMITHBILT MOLSON 21M CHAMPS ROMANO CHAMPS PRICILLA Sire CHAMPS BRAVO DFM MARCUS 14M VIRGINIA POLL BARBI SUE ANCHOR "T" BARBI 46K BLINKBOU MODIST WOONALLEE BHR TORNADO WISP-WILL ROSY Dam WOONALLEE KATHIE G73 BHR DOORN G629E

Scrotal

WOONALLEE KATHIE B111 BHR KATHIE SA L055E

We are offering Woonalle Jumbo for sale only due to being heavily used throughout the stud. He's bred exceptionally well here as you can see by his progeny. A bull displaying tremendous length & capacity on a moderate frame. Has a fine coat like a Brahman all year round. Has been used over heifers successfully. His pedigree goes back to Woonallee's best breeding cow Woonallee Kathie B111.

|     | May 2020 Simmental Trans Tasman Group Breedplan |                                |                   |                    |                    |                    |           |                      |                    |                                  |                 |                  |                             |            |
|-----|-------------------------------------------------|--------------------------------|-------------------|--------------------|--------------------|--------------------|-----------|----------------------|--------------------|----------------------------------|-----------------|------------------|-----------------------------|------------|
| ()  | Calving<br>Ease DIR<br>[%]                      | Calving<br>Ease<br>DTRS<br>[%] | Birth Wt.<br>[kg] | 200 Day<br>Wt [kg] | 400 Day<br>Wt [kg] | 600 Day<br>Wt [kg] | Milk [kg] | Scrotal<br>Size [cm] | Carcase<br>Wt [kg] | Eye<br>Muscle<br>Area [sg<br>cm] | Rib Fat<br>[mm] | Rump<br>Fat [mm] | Retail<br>Beef<br>Yield [%] | IMF<br>[%] |
| EBV | +4.3                                            | -4.9                           | +0.2              | +24                | +36                | +40                | +14       | +0.2                 | +34                | +6.5                             | -0.5            | -0.7             | +3.6                        | -1.1       |
| Acc | 53%                                             | 49%                            | 75%               | 73%                | 77%                | 79%                | 54%       | 79%                  | 66%                | 60%                              | 61%             | 61%              | 60%                         | 52%        |