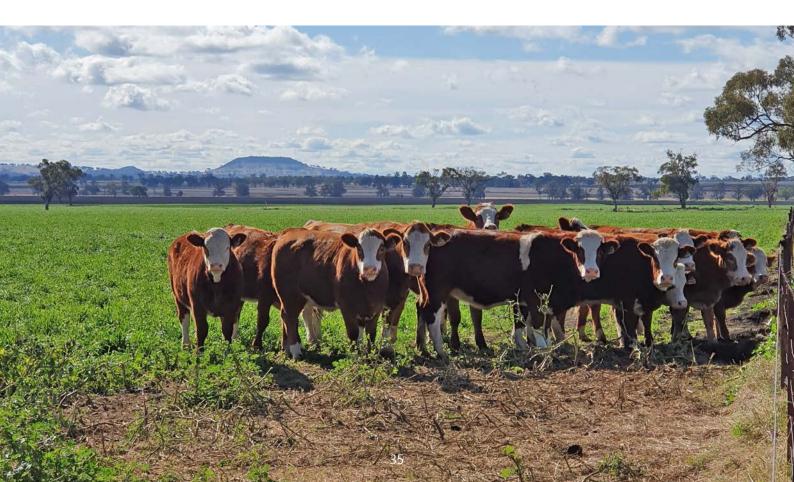

#### Location

Barana is located 14 km north of Coolah, NSW, on the Black Stump Way. Refer to map on inside back cover.