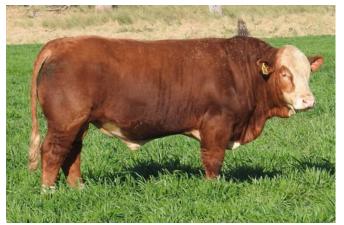

### WOONALLEE JUMBO (P) (AI)

A/c: Barana

**DOB** 13/04/2013 **Tattoo** WEEP J065

065 Grade Pure

Colour Light Red

#### Eye Pigment 100/100 Age 7 years

SMITHBILT MOLSON 21M CHAMPS ROMANO CHAMPS PRICILLA Sire CHAMPS BRAVO DFM MARCUS 14M VIRGINIA POLL BARBI SUE ANCHOR "T" BARBI 46K BLINKBOU MODIST WOONALLEE BHR TORNADO WISP-WILL ROSY Dam WOONALLEE KATHIE G73 BHR DOORN G629E

Scrotal

WOONALLEE KATHIE B111 BHR KATHIE SA L055E

We are offering Woonalle Jumbo for sale only due to being heavily used throughout the stud. He's bred exceptionally well here as you can see by his progeny. A bull displaying tremendous length & capacity on a moderate frame. Has a fine coat like a Brahman all year round. Has been used over heifers successfully. His pedigree goes back to Woonallee's best breeding cow Woonallee Kathie B111.