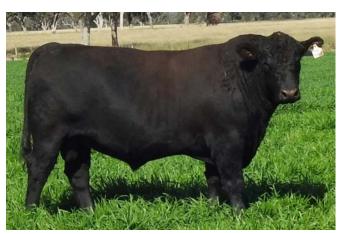

## LOT 10 B - ANGUS

BARANA POSEIDON P002 (SV) A/c: Barana

Displays great carcase characteristics. Full of red meat with a soft fine coat. Sire Kansas Judd NKL76 placed third out of the top ten performing sires in the Angus Sire Benchmarking Program. Bulls prepared mainly off crop.

|     |                            |                                |                   |                    | July 2020          | ) Trans Ta         | asman An  | gus Cattle           | e Evaluati         | on                               |                 |                  |                             |            |
|-----|----------------------------|--------------------------------|-------------------|--------------------|--------------------|--------------------|-----------|----------------------|--------------------|----------------------------------|-----------------|------------------|-----------------------------|------------|
|     | Calving<br>Ease DIR<br>[%] | Calving<br>Ease<br>DTRS<br>[%] | Birth Wt.<br>[kg] | 200 Day<br>Wt [kg] | 400 Day<br>Wt [kg] | 600 Day<br>Wt [kg] | Milk [kg] | Scrotal<br>Size [cm] | Carcase<br>Wt [kg] | Eye<br>Muscle<br>Area [sg<br>cm] | Rib Fat<br>[mm] | Rump<br>Fat [mm] | Retail<br>Beef<br>Yield [%] | IMF<br>[%] |
| EBV | -2.1                       | +1.2                           | +6.3              | +53                | +97                | +120               | +18       | +2.6                 | +74                | +5.9                             | -1.7            | -0.2             | +1.8                        | +2.4       |
| Acc | 46%                        | 35%                            | 64%               | 62%                | 62%                | 68%                | 45%       | 64%                  | 61%                | 59%                              | 63%             | 59%              | 63%                         | 59%        |