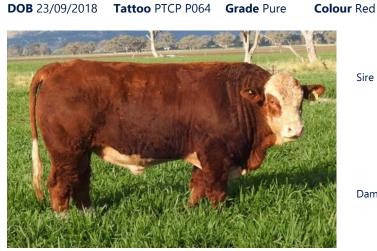

## **BARANA PENTAGON (P)**

A/c: Barana

DOB 23/09/2018 Tattoo PTCP P065 Grade Pure Colour Red

Scrotal 40 Eye Pigment 100/100 Age 21 CHAMPS ROMANO CHAMPS BRAVO VIRGINIA POLL BARBI SUE Sire WOONALLEE JUMBO WOONALLEE BHR TORNADO WOONALLEE KATHIE G73 WOONALLEE KATHIE B111 CORINDADOWNS BUCKSHOT **BARANA EMOTION BARANA XIT** Dam **BARANA HALLA** BARANA YARDLEY **BARANA BONNIE** 

TENNYSONVALE XANDRA

A bull displaying tremendous do-ability & worthy of your inspection. Deep flanked & deep barrelled with a strong, sirey head & good hooding. Prepared mainly off crop.

|     | May 2020 Simmental Trans Tasman Group Breedplan |                                |                   |                    |                    |                    |           |                      |                    |                                  |                 |                  |                             |            |
|-----|-------------------------------------------------|--------------------------------|-------------------|--------------------|--------------------|--------------------|-----------|----------------------|--------------------|----------------------------------|-----------------|------------------|-----------------------------|------------|
| ()  | Calving<br>Ease DIR<br>[%]                      | Calving<br>Ease<br>DTRS<br>[%] | Birth Wt.<br>[kg] | 200 Day<br>Wt [kg] | 400 Day<br>Wt [kg] | 600 Day<br>Wt [kg] | Milk [kg] | Scrotal<br>Size [cm] | Carcase<br>Wt [kg] | Eye<br>Muscle<br>Area [sg<br>cm] | Rib Fat<br>[mm] | Rump<br>Fat [mm] | Retail<br>Beef<br>Yield [%] | IMF<br>[%] |
| EBV | +0.2                                            | -3.6                           | +1.7              | +22                | +33                | +40                | +9        | +0.6                 | +25                | +4                               | -0.5            | -0.5             | +2.3                        | -0.5       |
| Acc | 32%                                             | 30%                            | 48%               | 48%                | 51%                | 52%                | 38%       | 45%                  | 43%                | 33%                              | 33%             | 33%              | 33%                         | 28%        |