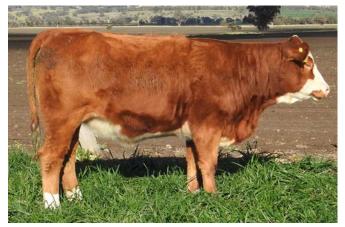

## **BARANA PENTAGON (P)**

A/c: Barana

DOB 23/09/2018 Tattoo PTCP P065 Grade Pure Colour Red

Scrotal 40 Eye Pigment 100/100 Age 21 CHAMPS ROMANO CHAMPS BRAVO VIRGINIA POLL BARBI SUE Sire WOONALLEE JUMBO WOONALLEE BHR TORNADO WOONALLEE KATHIE G73 WOONALLEE KATHIE B111 CORINDADOWNS BUCKSHOT **BARANA EMOTION BARANA XIT** Dam **BARANA HALLA** BARANA YARDLEY **BARANA BONNIE** 

TENNYSONVALE XANDRA

A bull displaying tremendous do-ability & worthy of your inspection. Deep flanked & deep barrelled with a strong, sirey head & good hooding. Prepared mainly off crop.

|     | May 2020 Simmental Trans Tasman Group Breedplan |                                |                   |                    |                    |                    |           |                      |                    |                                  |                 |                  |                             |            |
|-----|-------------------------------------------------|--------------------------------|-------------------|--------------------|--------------------|--------------------|-----------|----------------------|--------------------|----------------------------------|-----------------|------------------|-----------------------------|------------|
| ()  | Calving<br>Ease DIR<br>[%]                      | Calving<br>Ease<br>DTRS<br>[%] | Birth Wt.<br>[kg] | 200 Day<br>Wt [kg] | 400 Day<br>Wt [kg] | 600 Day<br>Wt [kg] | Milk [kg] | Scrotal<br>Size [cm] | Carcase<br>Wt [kg] | Eye<br>Muscle<br>Area [sg<br>cm] | Rib Fat<br>[mm] | Rump<br>Fat [mm] | Retail<br>Beef<br>Yield [%] | IMF<br>[%] |
| EBV | +0.2                                            | -3.6                           | +1.7              | +22                | +33                | +40                | +9        | +0.6                 | +25                | +4                               | -0.5            | -0.5             | +2.3                        | -0.5       |
| Acc | 32%                                             | 30%                            | 48%               | 48%                | 51%                | 52%                | 38%       | 45%                  | 43%                | 33%                              | 33%             | 33%              | 33%                         | 28%        |