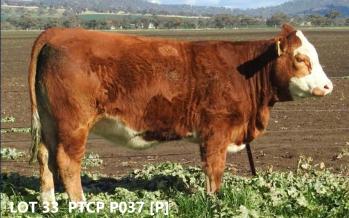

#### BARANA PATTERSON (P) A/c: Barana

DOB 23/07/2018 Tattoo PTCP P032 Grade Pure Colour Dark Red Scrotal 38.5 Eye Pigment 100/100 Age 23

|      | CHAMPS ROMANO           |
|------|-------------------------|
|      | CHAMPS BRAVO            |
|      | VIRGINIA POLL BARBI SUE |
| Sire | WOONALLEE JUMBO         |
|      | WOONALLEE BHR TORNADO   |
|      | WOONALLEE KATHIE G73    |
|      | WOONALLEE KATHIE B111   |
|      |                         |
|      | CORINDADOWNS BUCKSHOT   |
|      | BARANA ECHUCA           |
|      | BARANA ZELDA 2          |
| Dam  | BARANA JEN              |
|      | BARANA YARDLEY          |
|      | BARANA BLYTHE           |

BARANA XCLELLENCE

Finer boned bull but still has adequate muscle. Mid maturity pattern. Should be an easy calver. Prepared mainly off crop.

|     |                            |                                |                   | М                  | ay 2020 S          | immenta            | l Trans Ta | sman Gro             | oup Breed          | lplan                            |                 |                  |                             |            |
|-----|----------------------------|--------------------------------|-------------------|--------------------|--------------------|--------------------|------------|----------------------|--------------------|----------------------------------|-----------------|------------------|-----------------------------|------------|
| Ć,  | Calving<br>Ease DIR<br>[%] | Calving<br>Ease<br>DTRS<br>[%] | Birth Wt.<br>[kg] | 200 Day<br>Wt [kg] | 400 Day<br>Wt [kg] | 600 Day<br>Wt [kg] | Milk [kg]  | Scrotal<br>Size [cm] | Carcase<br>Wt [kg] | Eye<br>Muscle<br>Area [sg<br>cm] | Rib Fat<br>[mm] | Rump<br>Fat [mm] | Retail<br>Beef<br>Yield [%] | IMF<br>[%] |
| EBV | -0.8                       | -6                             | +2.3              | +25                | +41                | +54                | +11        | +0.3                 | +32                | +4.2                             | -1              | -1.3             | +2.7                        | -0.6       |
| Acc | 33%                        | 31%                            | 53%               | 55%                | 59%                | 66%                | 37%        | 67%                  | 52%                | 45%                              | 43%             | 43%              | 45%                         | 34%        |