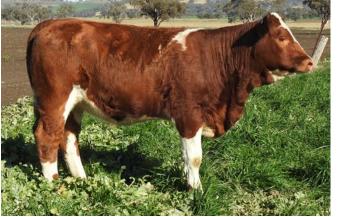

#### BARANA PIERSON (P) A/c: Barana

DOB 2/10/2018 Tattoo PTCP P074 Grade Pure C

Colour Dark Tan Scrotal 40 Eye Pigment 100/100 Age 21

CHAMPS ROMANO CHAMPS BRAVO VIRGINIA POLL BARBI SUE Sire WOONALLEE JUMBO WOONALLEE BHR TORNADO WOONALLEE KATHIE G73 WOONALLEE KATHIE B111 SHAWACRES NACOBI BULLOCKHILLS BUSTER BULLOCKHILLS ERP P U4 Dam BARANA ELLISON

SANDERAE SUELERMAN BARANA WINDFLOWER BARANA LOWANNA

This bull is worthy of first spot in our run of bulls. I have a lot of time for this bull. Tremendous body capacity. Heavy, smooth muscle pattern. Very structurally sound. Stands nice & wide behind. He's been a standout since a calf. Excellent potential as a stud sire. Highly recommend him to you. Prepared mainly off crop.

|     | May 2020 Simmental Trans Tasman Group Breedplan |                                |                   |                    |                    |                    |           |                      |                    |                                  |                 |                  |                             |            |
|-----|-------------------------------------------------|--------------------------------|-------------------|--------------------|--------------------|--------------------|-----------|----------------------|--------------------|----------------------------------|-----------------|------------------|-----------------------------|------------|
| 9   | Calving<br>Ease DIR<br>[%]                      | Calving<br>Ease<br>DTRS<br>[%] | Birth Wt.<br>[kg] | 200 Day<br>Wt [kg] | 400 Day<br>Wt [kg] | 600 Day<br>Wt [kg] | Milk [kg] | Scrotal<br>Size [cm] | Carcase<br>Wt [kg] | Eye<br>Muscle<br>Area [sg<br>cm] | Rib Fat<br>[mm] | Rump<br>Fat [mm] | Retail<br>Beef<br>Yield [%] | IMF<br>[%] |
| EBV | +0.5                                            | -2.7                           | +2.1              | +27                | +42                | +60                | +12       | +0.7                 | +35                | +3.9                             | +0.8            | +1.1             | +1.6                        | -0.3       |
| Acc | 37%                                             | 35%                            | 57%               | 57%                | 62%                | 68%                | 40%       | 69%                  | 55%                | 47%                              | 46%             | 45%              | 47%                         | 37%        |