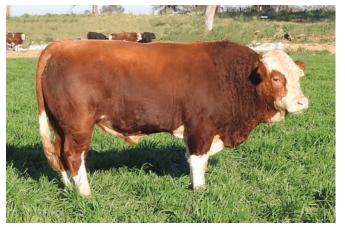

## **BARANA PENTAGON (P)**

A/c: Barana

DOB 23/09/2018 Tattoo PTCP P065 Grade Pure Colour Red

Scrotal 40 Eye Pigment 100/100 Age 21 CHAMPS ROMANO CHAMPS BRAVO VIRGINIA POLL BARBI SUE Sire WOONALLEE JUMBO WOONALLEE BHR TORNADO WOONALLEE KATHIE G73 WOONALLEE KATHIE B111 CORINDADOWNS BUCKSHOT **BARANA EMOTION BARANA XIT** Dam **BARANA HALLA** BARANA YARDLEY **BARANA BONNIE** 

TENNYSONVALE XANDRA

A bull displaying tremendous do-ability & worthy of your inspection. Deep flanked & deep barrelled with a strong, sirey head & good hooding. Prepared mainly off crop.

|     | May 2020 Simmental Trans Tasman Group Breedplan |                                |                   |                    |                    |                    |           |                      |                    |                                  |                 |                  |                             |            |
|-----|-------------------------------------------------|--------------------------------|-------------------|--------------------|--------------------|--------------------|-----------|----------------------|--------------------|----------------------------------|-----------------|------------------|-----------------------------|------------|
| ()  | Calving<br>Ease DIR<br>[%]                      | Calving<br>Ease<br>DTRS<br>[%] | Birth Wt.<br>[kg] | 200 Day<br>Wt [kg] | 400 Day<br>Wt [kg] | 600 Day<br>Wt [kg] | Milk [kg] | Scrotal<br>Size [cm] | Carcase<br>Wt [kg] | Eye<br>Muscle<br>Area [sg<br>cm] | Rib Fat<br>[mm] | Rump<br>Fat [mm] | Retail<br>Beef<br>Yield [%] | IMF<br>[%] |
| EBV | +0.2                                            | -3.6                           | +1.7              | +22                | +33                | +40                | +9        | +0.6                 | +25                | +4                               | -0.5            | -0.5             | +2.3                        | -0.5       |
| Acc | 32%                                             | 30%                            | 48%               | 48%                | 51%                | 52%                | 38%       | 45%                  | 43%                | 33%                              | 33%             | 33%              | 33%                         | 28%        |