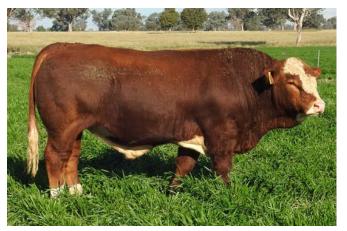

### WOONALLEE JUMBO (P) (AI)

A/c: Barana

**DOB** 13/04/2013 **Tattoo** WEEP J065

065 Grade Pure

Colour Light Red

#### Eye Pigment 100/100 Age 7 years

SMITHBILT MOLSON 21M CHAMPS ROMANO CHAMPS PRICILLA Sire CHAMPS BRAVO DFM MARCUS 14M VIRGINIA POLL BARBI SUE ANCHOR "T" BARBI 46K BLINKBOU MODIST WOONALLEE BHR TORNADO WISP-WILL ROSY Dam WOONALLEE KATHIE G73 BHR DOORN G629E

Scrotal

WOONALLEE KATHIE B111 BHR KATHIE SA L055E

We are offering Woonalle Jumbo for sale only due to being heavily used throughout the stud. He's bred exceptionally well here as you can see by his progeny. A bull displaying tremendous length & capacity on a moderate frame. Has a fine coat like a Brahman all year round. Has been used over heifers successfully. His pedigree goes back to Woonallee's best breeding cow Woonallee Kathie B111.

|     | May 2020 Simmental Trans Tasman Group Breedplan |                                |                   |                    |                    |                    |           |                      |                    |                                  |                 |                  |                             |            |
|-----|-------------------------------------------------|--------------------------------|-------------------|--------------------|--------------------|--------------------|-----------|----------------------|--------------------|----------------------------------|-----------------|------------------|-----------------------------|------------|
| ()  | Calving<br>Ease DIR<br>[%]                      | Calving<br>Ease<br>DTRS<br>[%] | Birth Wt.<br>[kg] | 200 Day<br>Wt [kg] | 400 Day<br>Wt [kg] | 600 Day<br>Wt [kg] | Milk [kg] | Scrotal<br>Size [cm] | Carcase<br>Wt [kg] | Eye<br>Muscle<br>Area [sg<br>cm] | Rib Fat<br>[mm] | Rump<br>Fat [mm] | Retail<br>Beef<br>Yield [%] | IMF<br>[%] |
| EBV | +4.3                                            | -4.9                           | +0.2              | +24                | +36                | +40                | +14       | +0.2                 | +34                | +6.5                             | -0.5            | -0.7             | +3.6                        | -1.1       |
| Acc | 53%                                             | 49%                            | 75%               | 73%                | 77%                | 79%                | 54%       | 79%                  | 66%                | 60%                              | 61%             | 61%              | 60%                         | 52%        |