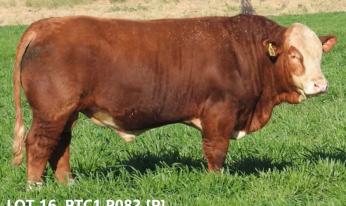

#### BARANA P082 (P)

A/c: Barana

Colour Dark Tan

DOB 14/10/2018 Tattoo PTC1 P082 (

32 Grade Pure

Scrotal 38.5 Eye Pigment 100/100 Age 20

CHAMPS ROMANO CHAMPS BRAVO VIRGINIA POLL BARBI SUE Sire WOONALLEE JUMBO WOONALLEE BHR TORNADO WOONALLEE KATHIE G73 WOONALLEE KATHIE B111 SHAWACRES JAHARI 50L CORINDADOWNS BUCKSHOT CORINDADOWNS VALENTINE Dam BARANA E046

Medium framed, well put together bull. Stands wide behind. Thickset with soft fine skin. Slight pink eye hasn't affected him. Prepared mainly off crop.

|     | May 2020 Simmental Trans Tasman Group Breedplan |                                |                   |                    |                    |                    |           |                      |                    |                                  |                 |                  |                             |            |
|-----|-------------------------------------------------|--------------------------------|-------------------|--------------------|--------------------|--------------------|-----------|----------------------|--------------------|----------------------------------|-----------------|------------------|-----------------------------|------------|
| 3   | Calving<br>Ease DIR<br>[%]                      | Calving<br>Ease<br>DTRS<br>[%] | Birth Wt.<br>[kg] | 200 Day<br>Wt [kg] | 400 Day<br>Wt [kg] | 600 Day<br>Wt [kg] | Milk [kg] | Scrotal<br>Size [cm] | Carcase<br>Wt [kg] | Eye<br>Muscle<br>Area [sg<br>cm] | Rib Fat<br>[mm] | Rump<br>Fat [mm] | Retail<br>Beef<br>Yield [%] | IMF<br>[%] |
| EBV | -0.1                                            | -2.2                           | +1.1              | +21                | +38                | +47                | +9        | -0.4                 | +32                | +5.1                             | +0              | +0.1             | +2.4                        | -0.3       |
| Acc | 31%                                             | 29%                            | 53%               | 52%                | 57%                | 65%                | 32%       | 68%                  | 50%                | 45%                              | 44%             | 43%              | 45%                         | 35%        |

\$

Purchaser