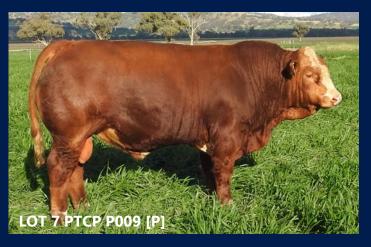

#### **BARANA UNREGISTERED (P)** A/c: Barana

Colour Dark Red Tattoo PTCP P008 Scrotal 38 **Eye Pigment** 100/100 **Age** 24 **DOB** 22/06/2018 Grade Pure

CHAMPS ROMANO CHAMPS BRAVO VIRGINIA POLL BARBI SUE Sire WOONALLEE JUMBO WOONALLEE BHR TORNADO WOONALLEE KATHIE G73 WOONALLEE KATHIE B111 ANDERLAND MATIAS-POENA

BAR 5 P SA EXPERT 826M TOVERBERG ERIKA ROSEMONTPARK CORYNA Dam ROSEMONTPARK VULCAN ROSEMONTPARK YORNA HAMELIN N039

Soft early maturing bull with good carcase characteristics. Prepared mainly off crop.

|     | May 2020 Simmental Trans Tasman Group Breedplan |                                |                   |                    |                    |                    |           |                      |                    |                                  |                 |                  |                             |            |
|-----|-------------------------------------------------|--------------------------------|-------------------|--------------------|--------------------|--------------------|-----------|----------------------|--------------------|----------------------------------|-----------------|------------------|-----------------------------|------------|
| ٢   | Calving<br>Ease DIR<br>[%]                      | Calving<br>Ease<br>DTRS<br>[%] | Birth Wt.<br>[kg] | 200 Day<br>Wt [kg] | 400 Day<br>Wt [kg] | 600 Day<br>Wt [kg] | Milk [kg] | Scrotal<br>Size [cm] | Carcase<br>Wt [kg] | Eye<br>Muscle<br>Area [sg<br>cm] | Rib Fat<br>[mm] | Rump<br>Fat [mm] | Retail<br>Beef<br>Yield [%] | IMF<br>[%] |
| EBV | +3.7                                            | -2.7                           | +0.5              | +19                | +27                | +35                | +12       | +0.1                 | +25                | +4.2                             | -0.2            | -0.3             | +2.4                        | -0.8       |
| Acc | 36%                                             | 34%                            | 51%               | 49%                | 52%                | 54%                | 40%       | 46%                  | 45%                | 35%                              | 36%             | 36%              | 36%                         | 30%        |