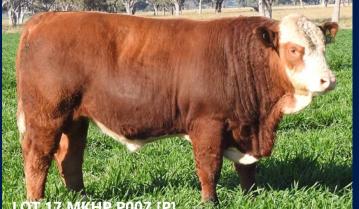

## LOT 17

#### MORNING PERRY (P) A/c: K & H Morn

DOB 12/12/2018 Tattoo MKHP P007 Grade Pure

Colour Light Red Scrotal 38 Eye Pigment 100/100 Age 18

TOPWEIGHT DIRECTOR WILLANDRA GOMEZ WILLANDRA DIANA Z26 Sire WOONALLEE LOOKING GLASS WOONALLEE BHR TORNADO WOONALLEE VASTI G52 WOONALLEE VASTI C87

WATERFRONT DURHAM-D49 WATERFRONT FABIAN-F72 LANGTON-GATE PA039 Dam MORNING JANE J009 BULLOCKHILLS BUSTER MORNING EVA MORNING WATTLE

Terrific depth of body. Good strong topline. Very structurally sound. Has that ability to lay down fat. Prepared mainly off crop.

| Γ |     | May 2020 Simmental Trans Tasman Group Breedplan |                                |                   |                    |                    |                    |           |                      |                    |                                  |                 |                  |                             |            |
|---|-----|-------------------------------------------------|--------------------------------|-------------------|--------------------|--------------------|--------------------|-----------|----------------------|--------------------|----------------------------------|-----------------|------------------|-----------------------------|------------|
|   | O,  | Calving<br>Ease DIR<br>[%]                      | Calving<br>Ease<br>DTRS<br>[%] | Birth Wt.<br>[kg] | 200 Day<br>Wt [kg] | 400 Day<br>Wt [kg] | 600 Day<br>Wt [kg] | Milk [kg] | Scrotal<br>Size [cm] | Carcase<br>Wt [kg] | Eye<br>Muscle<br>Area [sg<br>cm] | Rib Fat<br>[mm] | Rump<br>Fat [mm] | Retail<br>Beef<br>Yield [%] | IMF<br>[%] |
|   | EBV | -5.2                                            | -3.5                           | +2.7              | +19                | +31                | +41                | +15       | +0.6                 | +17                | +1                               | +0.1            | +0.3             | +0.8                        | 0          |
| Γ | Acc | 32%                                             | 32%                            | 45%               | 42%                | 43%                | 43%                | 36%       | 35%                  | 36%                | 29%                              | 32%             | 31%              | 30%                         | 27%        |