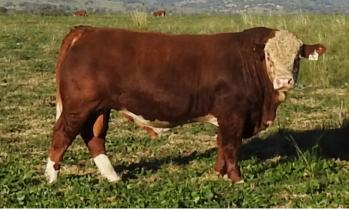

### WOONALLEE JUMBO (P) (AI)

A/c: Barana

**DOB** 13/04/2013 **Tattoo** WEEP J065

065 Grade Pure

Colour Light Red

#### Eye Pigment 100/100 Age 7 years

SMITHBILT MOLSON 21M CHAMPS ROMANO CHAMPS PRICILLA Sire CHAMPS BRAVO DFM MARCUS 14M VIRGINIA POLL BARBI SUE ANCHOR "T" BARBI 46K BLINKBOU MODIST WOONALLEE BHR TORNADO WISP-WILL ROSY Dam WOONALLEE KATHIE G73 BHR DOORN G629E

Scrotal

WOONALLEE KATHIE B111 BHR KATHIE SA L055E

We are offering Woonalle Jumbo for sale only due to being heavily used throughout the stud. He's bred exceptionally well here as you can see by his progeny. A bull displaying tremendous length & capacity on a moderate frame. Has a fine coat like a Brahman all year round. Has been used over heifers successfully. His pedigree goes back to Woonallee's best breeding cow Woonallee Kathie B111.

|     | May 2020 Simmental Trans Tasman Group Breedplan |                                |                   |                    |                    |                    |           |                      |                    |                                  |                 |                  |                             |            |
|-----|-------------------------------------------------|--------------------------------|-------------------|--------------------|--------------------|--------------------|-----------|----------------------|--------------------|----------------------------------|-----------------|------------------|-----------------------------|------------|
| ()  | Calving<br>Ease DIR<br>[%]                      | Calving<br>Ease<br>DTRS<br>[%] | Birth Wt.<br>[kg] | 200 Day<br>Wt [kg] | 400 Day<br>Wt [kg] | 600 Day<br>Wt [kg] | Milk [kg] | Scrotal<br>Size [cm] | Carcase<br>Wt [kg] | Eye<br>Muscle<br>Area [sg<br>cm] | Rib Fat<br>[mm] | Rump<br>Fat [mm] | Retail<br>Beef<br>Yield [%] | IMF<br>[%] |
| EBV | +4.3                                            | -4.9                           | +0.2              | +24                | +36                | +40                | +14       | +0.2                 | +34                | +6.5                             | -0.5            | -0.7             | +3.6                        | -1.1       |
| Acc | 53%                                             | 49%                            | 75%               | 73%                | 77%                | 79%                | 54%       | 79%                  | 66%                | 60%                              | 61%             | 61%              | 60%                         | 52%        |