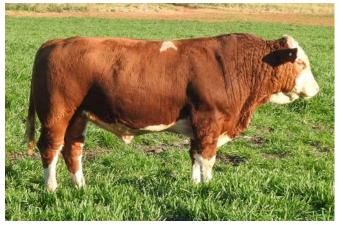

### WOONALLEE JUMBO (P) (AI)

A/c: Barana

**DOB** 13/04/2013 **Tattoo** WEEP J065

065 Grade Pure

Colour Light Red

#### Eye Pigment 100/100 Age 7 years

SMITHBILT MOLSON 21M CHAMPS ROMANO CHAMPS PRICILLA Sire CHAMPS BRAVO DFM MARCUS 14M VIRGINIA POLL BARBI SUE ANCHOR "T" BARBI 46K BLINKBOU MODIST WOONALLEE BHR TORNADO WISP-WILL ROSY Dam WOONALLEE KATHIE G73 BHR DOORN G629E

Scrotal

WOONALLEE KATHIE B111 BHR KATHIE SA L055E

We are offering Woonalle Jumbo for sale only due to being heavily used throughout the stud. He's bred exceptionally well here as you can see by his progeny. A bull displaying tremendous length & capacity on a moderate frame. Has a fine coat like a Brahman all year round. Has been used over heifers successfully. His pedigree goes back to Woonallee's best breeding cow Woonallee Kathie B111.

|     | May 2020 Simmental Trans Tasman Group Breedplan |                                |                   |                    |                    |                    |           |                      |                    |                                  |                 |                  |                             |            |
|-----|-------------------------------------------------|--------------------------------|-------------------|--------------------|--------------------|--------------------|-----------|----------------------|--------------------|----------------------------------|-----------------|------------------|-----------------------------|------------|
| ()  | Calving<br>Ease DIR<br>[%]                      | Calving<br>Ease<br>DTRS<br>[%] | Birth Wt.<br>[kg] | 200 Day<br>Wt [kg] | 400 Day<br>Wt [kg] | 600 Day<br>Wt [kg] | Milk [kg] | Scrotal<br>Size [cm] | Carcase<br>Wt [kg] | Eye<br>Muscle<br>Area [sg<br>cm] | Rib Fat<br>[mm] | Rump<br>Fat [mm] | Retail<br>Beef<br>Yield [%] | IMF<br>[%] |
| EBV | +4.3                                            | -4.9                           | +0.2              | +24                | +36                | +40                | +14       | +0.2                 | +34                | +6.5                             | -0.5            | -0.7             | +3.6                        | -1.1       |
| Acc | 53%                                             | 49%                            | 75%               | 73%                | 77%                | 79%                | 54%       | 79%                  | 66%                | 60%                              | 61%             | 61%              | 60%                         | 52%        |