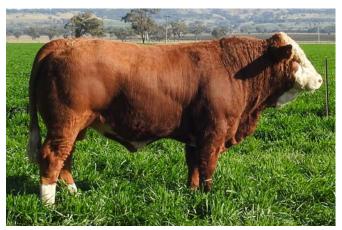

#### BARANA P011 (H) A/c: Barana

A/c: Barana

DOB 23/06/2018 Tattoo PTC1 P011 Grade Pure Colour Dark Red Scrotal 38 Eye Pigment 100/100 Age 24

#### CHAMPS ROMANO CHAMPS BRAVO VIRGINIA POLL BARBI SUE Sire WOONALLEE JUMBO WOONALLEE BHR TORNADO WOONALLEE KATHIE G73 WOONALLEE KATHIE B111

SHAWACRES NACOBI BULLOCKHILLS BUSTER BULLOCKHILLS ERP P U4 Dam BARANA G042

Excellent length & muscle development. Soft fine skin. Stands square behind. Good strong topline. Prepared mainly off crop.

|     | May 2020 Simmental Trans Tasman Group Breedplan |                                |                   |                    |                    |                    |           |                      |                    |                                  |                 |                  |                             |            |
|-----|-------------------------------------------------|--------------------------------|-------------------|--------------------|--------------------|--------------------|-----------|----------------------|--------------------|----------------------------------|-----------------|------------------|-----------------------------|------------|
| ٢   | Calving<br>Ease DIR<br>[%]                      | Calving<br>Ease<br>DTRS<br>[%] | Birth Wt.<br>[kg] | 200 Day<br>Wt [kg] | 400 Day<br>Wt [kg] | 600 Day<br>Wt [kg] | Milk [kg] | Scrotal<br>Size [cm] | Carcase<br>Wt [kg] | Eye<br>Muscle<br>Area [sg<br>cm] | Rib Fat<br>[mm] | Rump<br>Fat [mm] | Retail<br>Beef<br>Yield [%] | IMF<br>[%] |
| EBV | +1.5                                            | -3.2                           | +0                | +15                | +24                | +32                | +11       | -1.5                 | +22                | +4                               | +1.4            | +2               | +0.9                        | +0.1       |
| Acc | 33%                                             | 31%                            | 54%               | 53%                | 58%                | 65%                | 34%       | 67%                  | 51%                | 46%                              | 44%             | 44%              | 46%                         | 36%        |