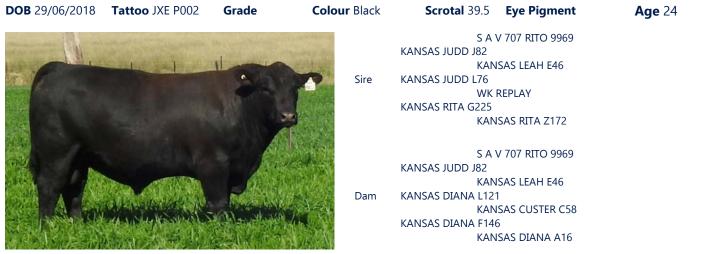

## **BARANA PHAROAH P001 (SV)**

A/c: Barana

DOB 28/06/2018 Tattoo JXE P001

Grade

| Colour  | Black | Scrotal 38       | Eye Pigment            | <b>Age</b> 24 |
|---------|-------|------------------|------------------------|---------------|
|         |       | S A              | V 707 RITO 9969        |               |
| 00      |       | KANSAS JUDD J82  |                        |               |
| 5       |       | KAN              | ISAS LEAH E46          |               |
|         | Sire  | KANSAS JUDD L76  |                        |               |
|         |       | WK               | REPLAY                 |               |
| 21      |       | KANSAS RITA G225 |                        |               |
| K.      |       | KAN              | ISAS RITA Z172         |               |
| 1. N.   |       |                  |                        |               |
| an Sale |       | ARE              | DROSSAN DIRECTION X3   |               |
|         |       | KANSAS CUSTER C5 | 8                      |               |
| EL.     |       | KAN              | ISAS BEAUTY STONE Z143 |               |
| 1.1     | Dam   | KANSAS DIANA F14 | 6                      |               |
|         |       | S A              | NEUTRON 377            |               |
| Sec.    |       | KANSAS DIANA A16 | 5                      |               |
|         |       | KAN              | ISAS DIANA W8          |               |

Thick, wide, heavy-muscled bull with a strong topline and fine hair type. Sire Kansas Judd NKL76 placed third out of the top ten performing sires in the Angus Sire Benchmarking Program. Bulls prepared mainly off crop.

|     |                            |                                |                   |                    | July 2020          | ) Trans Ta         | isman An  | gus Cattle           | e Evaluati         | on                               |                 |                  |                             |            |
|-----|----------------------------|--------------------------------|-------------------|--------------------|--------------------|--------------------|-----------|----------------------|--------------------|----------------------------------|-----------------|------------------|-----------------------------|------------|
|     | Calving<br>Ease DIR<br>[%] | Calving<br>Ease<br>DTRS<br>[%] | Birth Wt.<br>[kg] | 200 Day<br>Wt [kg] | 400 Day<br>Wt [kg] | 600 Day<br>Wt [kg] | Milk [kg] | Scrotal<br>Size [cm] | Carcase<br>Wt [kg] | Eye<br>Muscle<br>Area [sg<br>cm] | Rib Fat<br>[mm] | Rump<br>Fat [mm] | Retail<br>Beef<br>Yield [%] | IMF<br>[%] |
| EBV | -1.0                       | +0.9                           | +6.4              | +53                | +95                | +122               | +17       | +1.4                 | +74                | +4.8                             | -1.6            | -0.5             | +1.4                        | +2.3       |
| Acc | 45%                        | 36%                            | 62%               | 62%                | 63%                | 68%                | 47%       | 64%                  | 59%                | 57%                              | 61%             | 59%              | 60%                         | 57%        |