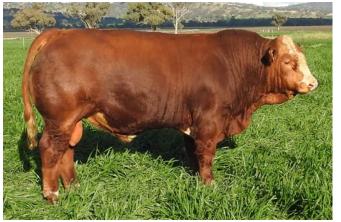

### WOONALLEE JUMBO (P) (AI)

A/c: Barana

**DOB** 13/04/2013 **Tattoo** WEEP J065

065 Grade Pure

Colour Light Red

#### Eye Pigment 100/100 Age 7 years

SMITHBILT MOLSON 21M CHAMPS ROMANO CHAMPS PRICILLA Sire CHAMPS BRAVO DFM MARCUS 14M VIRGINIA POLL BARBI SUE ANCHOR "T" BARBI 46K BLINKBOU MODIST WOONALLEE BHR TORNADO WISP-WILL ROSY Dam WOONALLEE KATHIE G73 BHR DOORN G629E

Scrotal

WOONALLEE KATHIE B111 BHR KATHIE SA L055E

We are offering Woonalle Jumbo for sale only due to being heavily used throughout the stud. He's bred exceptionally well here as you can see by his progeny. A bull displaying tremendous length & capacity on a moderate frame. Has a fine coat like a Brahman all year round. Has been used over heifers successfully. His pedigree goes back to Woonallee's best breeding cow Woonallee Kathie B111.

|     | May 2020 Simmental Trans Tasman Group Breedplan |                                |                   |                    |                    |                    |           |                      |                    |                                  |                 |                  |                             |            |
|-----|-------------------------------------------------|--------------------------------|-------------------|--------------------|--------------------|--------------------|-----------|----------------------|--------------------|----------------------------------|-----------------|------------------|-----------------------------|------------|
| ()  | Calving<br>Ease DIR<br>[%]                      | Calving<br>Ease<br>DTRS<br>[%] | Birth Wt.<br>[kg] | 200 Day<br>Wt [kg] | 400 Day<br>Wt [kg] | 600 Day<br>Wt [kg] | Milk [kg] | Scrotal<br>Size [cm] | Carcase<br>Wt [kg] | Eye<br>Muscle<br>Area [sg<br>cm] | Rib Fat<br>[mm] | Rump<br>Fat [mm] | Retail<br>Beef<br>Yield [%] | IMF<br>[%] |
| EBV | +4.3                                            | -4.9                           | +0.2              | +24                | +36                | +40                | +14       | +0.2                 | +34                | +6.5                             | -0.5            | -0.7             | +3.6                        | -1.1       |
| Acc | 53%                                             | 49%                            | 75%               | 73%                | 77%                | 79%                | 54%       | 79%                  | 66%                | 60%                              | 61%             | 61%              | 60%                         | 52%        |