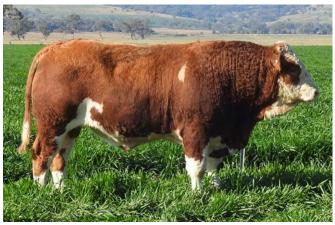

#### BARANA PIERSON (P) A/c: Barana

DOB 2/10/2018 Tattoo PTCP P074 Grade Pure C

Colour Dark Tan Scrotal 40 Eye Pigment 100/100 Age 21

CHAMPS ROMANO CHAMPS BRAVO VIRGINIA POLL BARBI SUE Sire WOONALLEE JUMBO WOONALLEE BHR TORNADO WOONALLEE KATHIE G73 WOONALLEE KATHIE B111 SHAWACRES NACOBI BULLOCKHILLS BUSTER BULLOCKHILLS ERP P U4 Dam BARANA ELLISON

SANDERAE SUELERMAN BARANA WINDFLOWER BARANA LOWANNA

This bull is worthy of first spot in our run of bulls. I have a lot of time for this bull. Tremendous body capacity. Heavy, smooth muscle pattern. Very structurally sound. Stands nice & wide behind. He's been a standout since a calf. Excellent potential as a stud sire. Highly recommend him to you. Prepared mainly off crop.

|     | May 2020 Simmental Trans Tasman Group Breedplan |                                |                   |                    |                    |                    |           |                      |                    |                                  |                 |                  |                             |            |
|-----|-------------------------------------------------|--------------------------------|-------------------|--------------------|--------------------|--------------------|-----------|----------------------|--------------------|----------------------------------|-----------------|------------------|-----------------------------|------------|
| 9   | Calving<br>Ease DIR<br>[%]                      | Calving<br>Ease<br>DTRS<br>[%] | Birth Wt.<br>[kg] | 200 Day<br>Wt [kg] | 400 Day<br>Wt [kg] | 600 Day<br>Wt [kg] | Milk [kg] | Scrotal<br>Size [cm] | Carcase<br>Wt [kg] | Eye<br>Muscle<br>Area [sg<br>cm] | Rib Fat<br>[mm] | Rump<br>Fat [mm] | Retail<br>Beef<br>Yield [%] | IMF<br>[%] |
| EBV | +0.5                                            | -2.7                           | +2.1              | +27                | +42                | +60                | +12       | +0.7                 | +35                | +3.9                             | +0.8            | +1.1             | +1.6                        | -0.3       |
| Acc | 37%                                             | 35%                            | 57%               | 57%                | 62%                | 68%                | 40%       | 69%                  | 55%                | 47%                              | 46%             | 45%              | 47%                         | 37%        |