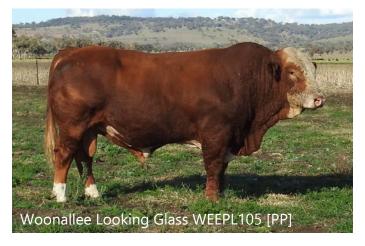

Callendale Jasper [P] and Woonallee Jumbo were purchased in 2015 & have produced low birthweight, easy calving, early maturing offspring. We purchased the homozygous polled Woonallee Looking Glass in 2017. In February 2020 Barana purchased our new outcross stud sire Willandra Panama [P] from the Cowcher family's Willandra Simmental stud in WA.

#### MORNING PERRY (P) A/c: K & H Morn

DOB 12/12/2018 Tattoo MKHP P007 Grade Pure

Colour Light Red Scrotal 38 Eye Pigment 100/100 Age 18

TOPWEIGHT DIRECTOR WILLANDRA GOMEZ WILLANDRA DIANA Z26 Sire WOONALLEE LOOKING GLASS WOONALLEE BHR TORNADO WOONALLEE VASTI G52 WOONALLEE VASTI C87