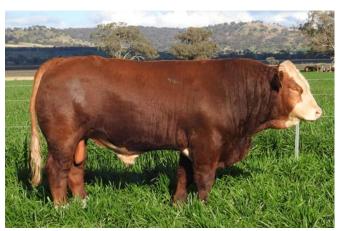

#### BARANA PIERSON (P) A/c: Barana

DOB 2/10/2018 Tattoo PTCP P074 Grade Pure C

Colour Dark Tan Scrotal 40 Eye Pigment 100/100 Age 21

CHAMPS ROMANO CHAMPS BRAVO VIRGINIA POLL BARBI SUE Sire WOONALLEE JUMBO WOONALLEE BHR TORNADO WOONALLEE KATHIE G73 WOONALLEE KATHIE B111 SHAWACRES NACOBI BULLOCKHILLS BUSTER BULLOCKHILLS ERP P U4 Dam BARANA ELLISON

SANDERAE SUELERMAN BARANA WINDFLOWER BARANA LOWANNA

This bull is worthy of first spot in our run of bulls. I have a lot of time for this bull. Tremendous body capacity. Heavy, smooth muscle pattern. Very structurally sound. Stands nice & wide behind. He's been a standout since a calf. Excellent potential as a stud sire. Highly recommend him to you. Prepared mainly off crop.

|     | May 2020 Simmental Trans Tasman Group Breedplan |                                |                   |                    |                    |                    |           |                      |                    |                                  |                 |                  |                             |            |
|-----|-------------------------------------------------|--------------------------------|-------------------|--------------------|--------------------|--------------------|-----------|----------------------|--------------------|----------------------------------|-----------------|------------------|-----------------------------|------------|
| 9   | Calving<br>Ease DIR<br>[%]                      | Calving<br>Ease<br>DTRS<br>[%] | Birth Wt.<br>[kg] | 200 Day<br>Wt [kg] | 400 Day<br>Wt [kg] | 600 Day<br>Wt [kg] | Milk [kg] | Scrotal<br>Size [cm] | Carcase<br>Wt [kg] | Eye<br>Muscle<br>Area [sg<br>cm] | Rib Fat<br>[mm] | Rump<br>Fat [mm] | Retail<br>Beef<br>Yield [%] | IMF<br>[%] |
| EBV | +0.5                                            | -2.7                           | +2.1              | +27                | +42                | +60                | +12       | +0.7                 | +35                | +3.9                             | +0.8            | +1.1             | +1.6                        | -0.3       |
| Acc | 37%                                             | 35%                            | 57%               | 57%                | 62%                | 68%                | 40%       | 69%                  | 55%                | 47%                              | 46%             | 45%              | 47%                         | 37%        |