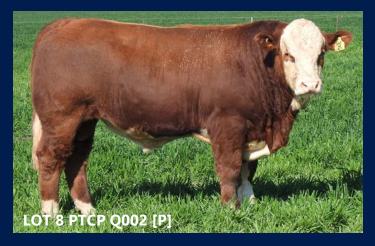

## LOT 8

#### **BARANA QUEBEC Q002 (P)** A/c: Barana

DOB 4/01/2019

Tattoo PTCP Q002 Grade Pure

Colour Light Red **Eye Pigment** 100/100 **Age** 18 Scrotal 39.5

CHAMPS ROMANO CHAMPS BRAVO VIRGINIA POLL BARBI SUE Sire WOONALLEE JUMBO WOONALLEE BHR TORNADO WOONALLEE KATHIE G73 WOONALLEE KATHIE B111 WATERFRONT DURHAM-D49 WATERFRONT FABIAN-F72 LANGTON-GATE PA039

> **BARANA JOYCIE** BANDEEKA POLL COSSACK **BARANA FLEUR**

> > **BARANA ZILA**

Younger bull showing a lot of promise. Tremendous jump muscle. Deep barrelled & thickset. Very similar in type to his sire Woonallee Jumbo. Prepared mainly off crop.

Dam

|     |                            |                                |                   | М                  | ay 2020 S          | Simmenta           | l Trans Ta | isman Gro            | oup Breed          | dplan                            |                 |                  |                             |            |
|-----|----------------------------|--------------------------------|-------------------|--------------------|--------------------|--------------------|------------|----------------------|--------------------|----------------------------------|-----------------|------------------|-----------------------------|------------|
| 3   | Calving<br>Ease DIR<br>[%] | Calving<br>Ease<br>DTRS<br>[%] | Birth Wt.<br>[kg] | 200 Day<br>Wt [kg] | 400 Day<br>Wt [kg] | 600 Day<br>Wt [kg] | Milk [kg]  | Scrotal<br>Size [cm] | Carcase<br>Wt [kg] | Eye<br>Muscle<br>Area [sg<br>cm] | Rib Fat<br>[mm] | Rump<br>Fat [mm] | Retail<br>Beef<br>Yield [%] | IMF<br>[%] |
| EBV | +0.2                       | -2                             | +1.9              | +23                | +40                | +47                | +13        | -0.2                 | +31                | +4.9                             | -0.5            | -0.7             | +2.8                        | -0.6       |
| Acc | 32%                        | 31%                            | 50%               | 53%                | 57%                | 53%                | 35%        | 60%                  | 46%                | 41%                              | 40%             | 40%              | 41%                         | 33%        |