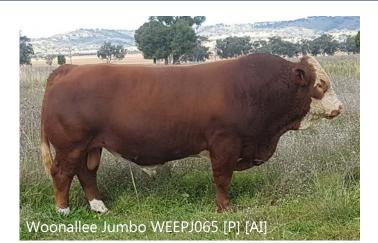

### WOONALLEE JUMBO (P) (AI)

A/c: Barana

**DOB** 13/04/2013 **Tattoo** WEEP J065

065 Grade Pure

Colour Light Red

#### Eye Pigment 100/100 Age 7 years

SMITHBILT MOLSON 21M CHAMPS ROMANO CHAMPS PRICILLA Sire CHAMPS BRAVO DFM MARCUS 14M VIRGINIA POLL BARBI SUE ANCHOR "T" BARBI 46K BLINKBOU MODIST WOONALLEE BHR TORNADO WISP-WILL ROSY Dam WOONALLEE KATHIE G73 BHR DOORN G629E

Scrotal

WOONALLEE KATHIE B111 BHR KATHIE SA L055E

We are offering Woonalle Jumbo for sale only due to being heavily used throughout the stud. He's bred exceptionally well here as you can see by his progeny. A bull displaying tremendous length & capacity on a moderate frame. Has a fine coat like a Brahman all year round. Has been used over heifers successfully. His pedigree goes back to Woonallee's best breeding cow Woonallee Kathie B111.

|     | May 2020 Simmental Trans Tasman Group Breedplan |                                |                   |                    |                    |                    |           |                      |                    |                                  |                 |                  |                             |            |
|-----|-------------------------------------------------|--------------------------------|-------------------|--------------------|--------------------|--------------------|-----------|----------------------|--------------------|----------------------------------|-----------------|------------------|-----------------------------|------------|
| ()  | Calving<br>Ease DIR<br>[%]                      | Calving<br>Ease<br>DTRS<br>[%] | Birth Wt.<br>[kg] | 200 Day<br>Wt [kg] | 400 Day<br>Wt [kg] | 600 Day<br>Wt [kg] | Milk [kg] | Scrotal<br>Size [cm] | Carcase<br>Wt [kg] | Eye<br>Muscle<br>Area [sg<br>cm] | Rib Fat<br>[mm] | Rump<br>Fat [mm] | Retail<br>Beef<br>Yield [%] | IMF<br>[%] |
| EBV | +4.3                                            | -4.9                           | +0.2              | +24                | +36                | +40                | +14       | +0.2                 | +34                | +6.5                             | -0.5            | -0.7             | +3.6                        | -1.1       |
| Acc | 53%                                             | 49%                            | 75%               | 73%                | 77%                | 79%                | 54%       | 79%                  | 66%                | 60%                              | 61%             | 61%              | 60%                         | 52%        |