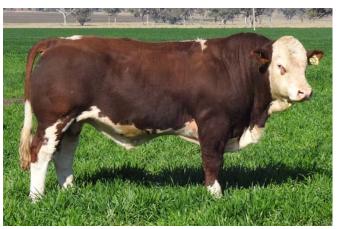

## **BARANA PENTAGON (P)**

A/c: Barana

DOB 23/09/2018 Tattoo PTCP P065 Grade Pure Colour Red

Scrotal 40 Eye Pigment 100/100 Age 21 CHAMPS ROMANO CHAMPS BRAVO VIRGINIA POLL BARBI SUE Sire WOONALLEE JUMBO WOONALLEE BHR TORNADO WOONALLEE KATHIE G73 WOONALLEE KATHIE B111 CORINDADOWNS BUCKSHOT **BARANA EMOTION BARANA XIT** Dam **BARANA HALLA** BARANA YARDLEY **BARANA BONNIE** 

TENNYSONVALE XANDRA

A bull displaying tremendous do-ability & worthy of your inspection. Deep flanked & deep barrelled with a strong, sirey head & good hooding. Prepared mainly off crop.

|     | May 2020 Simmental Trans Tasman Group Breedplan |                                |                   |                    |                    |                    |           |                      |                    |                                  |                 |                  |                             |            |
|-----|-------------------------------------------------|--------------------------------|-------------------|--------------------|--------------------|--------------------|-----------|----------------------|--------------------|----------------------------------|-----------------|------------------|-----------------------------|------------|
| ()  | Calving<br>Ease DIR<br>[%]                      | Calving<br>Ease<br>DTRS<br>[%] | Birth Wt.<br>[kg] | 200 Day<br>Wt [kg] | 400 Day<br>Wt [kg] | 600 Day<br>Wt [kg] | Milk [kg] | Scrotal<br>Size [cm] | Carcase<br>Wt [kg] | Eye<br>Muscle<br>Area [sg<br>cm] | Rib Fat<br>[mm] | Rump<br>Fat [mm] | Retail<br>Beef<br>Yield [%] | IMF<br>[%] |
| EBV | +0.2                                            | -3.6                           | +1.7              | +22                | +33                | +40                | +9        | +0.6                 | +25                | +4                               | -0.5            | -0.5             | +2.3                        | -0.5       |
| Acc | 32%                                             | 30%                            | 48%               | 48%                | 51%                | 52%                | 38%       | 45%                  | 43%                | 33%                              | 33%             | 33%              | 33%                         | 28%        |