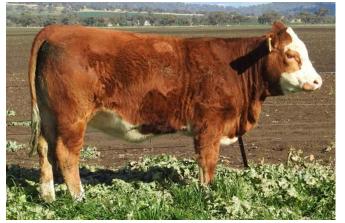

## **BARANA PENTAGON (P)**

A/c: Barana

DOB 23/09/2018 Tattoo PTCP P065 Grade Pure Colour Red

Scrotal 40 Eye Pigment 100/100 Age 21 CHAMPS ROMANO CHAMPS BRAVO VIRGINIA POLL BARBI SUE Sire WOONALLEE JUMBO WOONALLEE BHR TORNADO WOONALLEE KATHIE G73 WOONALLEE KATHIE B111 CORINDADOWNS BUCKSHOT **BARANA EMOTION BARANA XIT** Dam **BARANA HALLA** BARANA YARDLEY **BARANA BONNIE** 

TENNYSONVALE XANDRA

A bull displaying tremendous do-ability & worthy of your inspection. Deep flanked & deep barrelled with a strong, sirey head & good hooding. Prepared mainly off crop.

|     | May 2020 Simmental Trans Tasman Group Breedplan |                                |                   |                    |                    |                    |           |                      |                    |                                  |                 |                  |                             |            |
|-----|-------------------------------------------------|--------------------------------|-------------------|--------------------|--------------------|--------------------|-----------|----------------------|--------------------|----------------------------------|-----------------|------------------|-----------------------------|------------|
| ()  | Calving<br>Ease DIR<br>[%]                      | Calving<br>Ease<br>DTRS<br>[%] | Birth Wt.<br>[kg] | 200 Day<br>Wt [kg] | 400 Day<br>Wt [kg] | 600 Day<br>Wt [kg] | Milk [kg] | Scrotal<br>Size [cm] | Carcase<br>Wt [kg] | Eye<br>Muscle<br>Area [sg<br>cm] | Rib Fat<br>[mm] | Rump<br>Fat [mm] | Retail<br>Beef<br>Yield [%] | IMF<br>[%] |
| EBV | +0.2                                            | -3.6                           | +1.7              | +22                | +33                | +40                | +9        | +0.6                 | +25                | +4                               | -0.5            | -0.5             | +2.3                        | -0.5       |
| Acc | 32%                                             | 30%                            | 48%               | 48%                | 51%                | 52%                | 38%       | 45%                  | 43%                | 33%                              | 33%             | 33%              | 33%                         | 28%        |