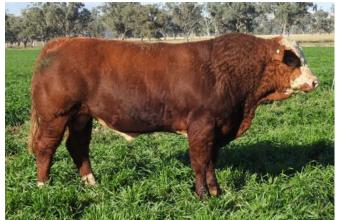

## **BARANA PENTAGON (P)**

A/c: Barana

DOB 23/09/2018 Tattoo PTCP P065 Grade Pure Colour Red

Scrotal 40 Eye Pigment 100/100 Age 21 CHAMPS ROMANO CHAMPS BRAVO VIRGINIA POLL BARBI SUE Sire WOONALLEE JUMBO WOONALLEE BHR TORNADO WOONALLEE KATHIE G73 WOONALLEE KATHIE B111 CORINDADOWNS BUCKSHOT **BARANA EMOTION BARANA XIT** Dam **BARANA HALLA** BARANA YARDLEY **BARANA BONNIE** 

TENNYSONVALE XANDRA

A bull displaying tremendous do-ability & worthy of your inspection. Deep flanked & deep barrelled with a strong, sirey head & good hooding. Prepared mainly off crop.

|     | May 2020 Simmental Trans Tasman Group Breedplan |                                |                   |                    |                    |                    |           |                      |                    |                                  |                 |                  |                             |            |
|-----|-------------------------------------------------|--------------------------------|-------------------|--------------------|--------------------|--------------------|-----------|----------------------|--------------------|----------------------------------|-----------------|------------------|-----------------------------|------------|
| ()  | Calving<br>Ease DIR<br>[%]                      | Calving<br>Ease<br>DTRS<br>[%] | Birth Wt.<br>[kg] | 200 Day<br>Wt [kg] | 400 Day<br>Wt [kg] | 600 Day<br>Wt [kg] | Milk [kg] | Scrotal<br>Size [cm] | Carcase<br>Wt [kg] | Eye<br>Muscle<br>Area [sg<br>cm] | Rib Fat<br>[mm] | Rump<br>Fat [mm] | Retail<br>Beef<br>Yield [%] | IMF<br>[%] |
| EBV | +0.2                                            | -3.6                           | +1.7              | +22                | +33                | +40                | +9        | +0.6                 | +25                | +4                               | -0.5            | -0.5             | +2.3                        | -0.5       |
| Acc | 32%                                             | 30%                            | 48%               | 48%                | 51%                | 52%                | 38%       | 45%                  | 43%                | 33%                              | 33%             | 33%              | 33%                         | 28%        |