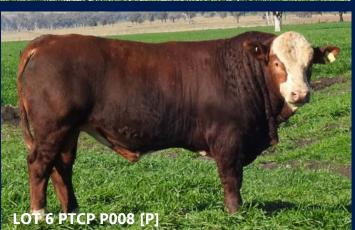

## LOT 6

#### **BARANA UNREGISTERED (P)** A/c: Barana

Colour Dark Red Tattoo PTCP P008 Scrotal 38 **Eye Pigment** 100/100 **Age** 24 **DOB** 22/06/2018 Grade Pure

CHAMPS ROMANO CHAMPS BRAVO VIRGINIA POLL BARBI SUE Sire WOONALLEE JUMBO WOONALLEE BHR TORNADO WOONALLEE KATHIE G73 WOONALLEE KATHIE B111 ANDERLAND MATIAS-POENA

BAR 5 P SA EXPERT 826M TOVERBERG ERIKA ROSEMONTPARK CORYNA Dam ROSEMONTPARK VULCAN ROSEMONTPARK YORNA HAMELIN N039

Soft early maturing bull with good carcase characteristics. Prepared mainly off crop.

|     | May 2020 Simmental Trans Tasman Group Breedplan |                                |                   |                    |                    |                    |           |                      |                    |                                  |                 |                  |                             |            |
|-----|-------------------------------------------------|--------------------------------|-------------------|--------------------|--------------------|--------------------|-----------|----------------------|--------------------|----------------------------------|-----------------|------------------|-----------------------------|------------|
| ٢   | Calving<br>Ease DIR<br>[%]                      | Calving<br>Ease<br>DTRS<br>[%] | Birth Wt.<br>[kg] | 200 Day<br>Wt [kg] | 400 Day<br>Wt [kg] | 600 Day<br>Wt [kg] | Milk [kg] | Scrotal<br>Size [cm] | Carcase<br>Wt [kg] | Eye<br>Muscle<br>Area [sg<br>cm] | Rib Fat<br>[mm] | Rump<br>Fat [mm] | Retail<br>Beef<br>Yield [%] | IMF<br>[%] |
| EBV | +3.7                                            | -2.7                           | +0.5              | +19                | +27                | +35                | +12       | +0.1                 | +25                | +4.2                             | -0.2            | -0.3             | +2.4                        | -0.8       |
| Acc | 36%                                             | 34%                            | 51%               | 49%                | 52%                | 54%                | 40%       | 46%                  | 45%                | 35%                              | 36%             | 36%              | 36%                         | 30%        |