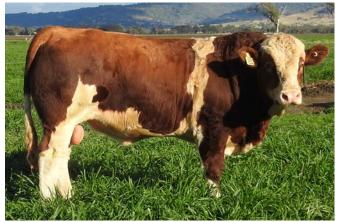

### WOONALLEE JUMBO (P) (AI)

A/c: Barana

**DOB** 13/04/2013 **Tattoo** WEEP J065

065 Grade Pure

Colour Light Red

#### Eye Pigment 100/100 Age 7 years

SMITHBILT MOLSON 21M CHAMPS ROMANO CHAMPS PRICILLA Sire CHAMPS BRAVO DFM MARCUS 14M VIRGINIA POLL BARBI SUE ANCHOR "T" BARBI 46K BLINKBOU MODIST WOONALLEE BHR TORNADO WISP-WILL ROSY Dam WOONALLEE KATHIE G73 BHR DOORN G629E

Scrotal

WOONALLEE KATHIE B111 BHR KATHIE SA L055E

We are offering Woonalle Jumbo for sale only due to being heavily used throughout the stud. He's bred exceptionally well here as you can see by his progeny. A bull displaying tremendous length & capacity on a moderate frame. Has a fine coat like a Brahman all year round. Has been used over heifers successfully. His pedigree goes back to Woonallee's best breeding cow Woonallee Kathie B111.

|     | May 2020 Simmental Trans Tasman Group Breedplan |                                |                   |                    |                    |                    |           |                      |                    |                                  |                 |                  |                             |            |
|-----|-------------------------------------------------|--------------------------------|-------------------|--------------------|--------------------|--------------------|-----------|----------------------|--------------------|----------------------------------|-----------------|------------------|-----------------------------|------------|
| ()  | Calving<br>Ease DIR<br>[%]                      | Calving<br>Ease<br>DTRS<br>[%] | Birth Wt.<br>[kg] | 200 Day<br>Wt [kg] | 400 Day<br>Wt [kg] | 600 Day<br>Wt [kg] | Milk [kg] | Scrotal<br>Size [cm] | Carcase<br>Wt [kg] | Eye<br>Muscle<br>Area [sg<br>cm] | Rib Fat<br>[mm] | Rump<br>Fat [mm] | Retail<br>Beef<br>Yield [%] | IMF<br>[%] |
| EBV | +4.3                                            | -4.9                           | +0.2              | +24                | +36                | +40                | +14       | +0.2                 | +34                | +6.5                             | -0.5            | -0.7             | +3.6                        | -1.1       |
| Acc | 53%                                             | 49%                            | 75%               | 73%                | 77%                | 79%                | 54%       | 79%                  | 66%                | 60%                              | 61%             | 61%              | 60%                         | 52%        |