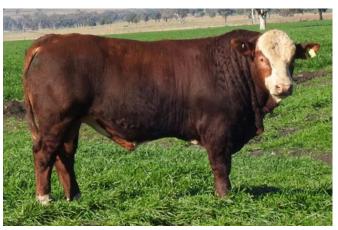

#### BARANA P011 (H) A/c: Barana

A/c: Barana

DOB 23/06/2018 Tattoo PTC1 P011 Grade Pure Colour Dark Red Scrotal 38 Eye Pigment 100/100 Age 24

#### CHAMPS ROMANO CHAMPS BRAVO VIRGINIA POLL BARBI SUE Sire WOONALLEE JUMBO WOONALLEE BHR TORNADO WOONALLEE KATHIE G73 WOONALLEE KATHIE B111

SHAWACRES NACOBI BULLOCKHILLS BUSTER BULLOCKHILLS ERP P U4 Dam BARANA G042

Excellent length & muscle development. Soft fine skin. Stands square behind. Good strong topline. Prepared mainly off crop.

|     | May 2020 Simmental Trans Tasman Group Breedplan |                                |                   |                    |                    |                    |           |                      |                    |                                  |                 |                  |                             |            |
|-----|-------------------------------------------------|--------------------------------|-------------------|--------------------|--------------------|--------------------|-----------|----------------------|--------------------|----------------------------------|-----------------|------------------|-----------------------------|------------|
| ٢   | Calving<br>Ease DIR<br>[%]                      | Calving<br>Ease<br>DTRS<br>[%] | Birth Wt.<br>[kg] | 200 Day<br>Wt [kg] | 400 Day<br>Wt [kg] | 600 Day<br>Wt [kg] | Milk [kg] | Scrotal<br>Size [cm] | Carcase<br>Wt [kg] | Eye<br>Muscle<br>Area [sg<br>cm] | Rib Fat<br>[mm] | Rump<br>Fat [mm] | Retail<br>Beef<br>Yield [%] | IMF<br>[%] |
| EBV | +1.5                                            | -3.2                           | +0                | +15                | +24                | +32                | +11       | -1.5                 | +22                | +4                               | +1.4            | +2               | +0.9                        | +0.1       |
| Acc | 33%                                             | 31%                            | 54%               | 53%                | 58%                | 65%                | 34%       | 67%                  | 51%                | 46%                              | 44%             | 44%              | 46%                         | 36%        |