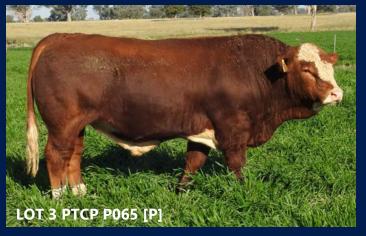

## **BARANA PENTAGON (P)**

A/c: Barana

DOB 23/09/2018 Tattoo PTCP P065 Grade Pure Colour Red

Scrotal 40 Eye Pigment 100/100 Age 21 CHAMPS ROMANO CHAMPS BRAVO VIRGINIA POLL BARBI SUE Sire WOONALLEE JUMBO WOONALLEE BHR TORNADO WOONALLEE KATHIE G73 WOONALLEE KATHIE B111 CORINDADOWNS BUCKSHOT **BARANA EMOTION BARANA XIT** Dam **BARANA HALLA** BARANA YARDLEY **BARANA BONNIE** 

TENNYSONVALE XANDRA

A bull displaying tremendous do-ability & worthy of your inspection. Deep flanked & deep barrelled with a strong, sirey head & good hooding. Prepared mainly off crop.

|     | May 2020 Simmental Trans Tasman Group Breedplan |                                |                   |                    |                    |                    |           |                      |                    |                                  |                 |                  |                             |            |
|-----|-------------------------------------------------|--------------------------------|-------------------|--------------------|--------------------|--------------------|-----------|----------------------|--------------------|----------------------------------|-----------------|------------------|-----------------------------|------------|
| ()  | Calving<br>Ease DIR<br>[%]                      | Calving<br>Ease<br>DTRS<br>[%] | Birth Wt.<br>[kg] | 200 Day<br>Wt [kg] | 400 Day<br>Wt [kg] | 600 Day<br>Wt [kg] | Milk [kg] | Scrotal<br>Size [cm] | Carcase<br>Wt [kg] | Eye<br>Muscle<br>Area [sg<br>cm] | Rib Fat<br>[mm] | Rump<br>Fat [mm] | Retail<br>Beef<br>Yield [%] | IMF<br>[%] |
| EBV | +0.2                                            | -3.6                           | +1.7              | +22                | +33                | +40                | +9        | +0.6                 | +25                | +4                               | -0.5            | -0.5             | +2.3                        | -0.5       |
| Acc | 32%                                             | 30%                            | 48%               | 48%                | 51%                | 52%                | 38%       | 45%                  | 43%                | 33%                              | 33%             | 33%              | 33%                         | 28%        |