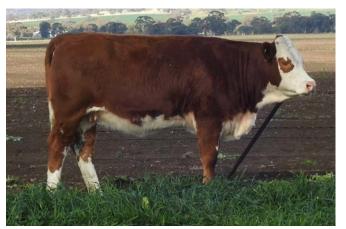

### WOONALLEE JUMBO (P) (AI)

A/c: Barana

**DOB** 13/04/2013 **Tattoo** WEEP J065

065 Grade Pure

Colour Light Red

#### Eye Pigment 100/100 Age 7 years

SMITHBILT MOLSON 21M CHAMPS ROMANO CHAMPS PRICILLA Sire CHAMPS BRAVO DFM MARCUS 14M VIRGINIA POLL BARBI SUE ANCHOR "T" BARBI 46K BLINKBOU MODIST WOONALLEE BHR TORNADO WISP-WILL ROSY Dam WOONALLEE KATHIE G73 BHR DOORN G629E

Scrotal

WOONALLEE KATHIE B111 BHR KATHIE SA L055E

We are offering Woonalle Jumbo for sale only due to being heavily used throughout the stud. He's bred exceptionally well here as you can see by his progeny. A bull displaying tremendous length & capacity on a moderate frame. Has a fine coat like a Brahman all year round. Has been used over heifers successfully. His pedigree goes back to Woonallee's best breeding cow Woonallee Kathie B111.

|     | May 2020 Simmental Trans Tasman Group Breedplan |                                |                   |                    |                    |                    |           |                      |                    |                                  |                 |                  |                             |            |
|-----|-------------------------------------------------|--------------------------------|-------------------|--------------------|--------------------|--------------------|-----------|----------------------|--------------------|----------------------------------|-----------------|------------------|-----------------------------|------------|
| ()  | Calving<br>Ease DIR<br>[%]                      | Calving<br>Ease<br>DTRS<br>[%] | Birth Wt.<br>[kg] | 200 Day<br>Wt [kg] | 400 Day<br>Wt [kg] | 600 Day<br>Wt [kg] | Milk [kg] | Scrotal<br>Size [cm] | Carcase<br>Wt [kg] | Eye<br>Muscle<br>Area [sg<br>cm] | Rib Fat<br>[mm] | Rump<br>Fat [mm] | Retail<br>Beef<br>Yield [%] | IMF<br>[%] |
| EBV | +4.3                                            | -4.9                           | +0.2              | +24                | +36                | +40                | +14       | +0.2                 | +34                | +6.5                             | -0.5            | -0.7             | +3.6                        | -1.1       |
| Acc | 53%                                             | 49%                            | 75%               | 73%                | 77%                | 79%                | 54%       | 79%                  | 66%                | 60%                              | 61%             | 61%              | 60%                         | 52%        |