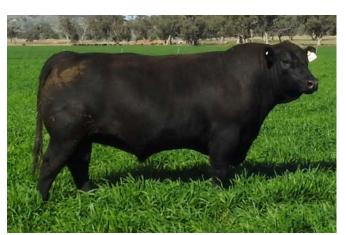

## **BARANA PHAROAH P001 (SV)**

A/c: Barana

DOB 28/06/2018 Tattoo JXE P001

Grade

| Colour  | Black | Scrotal 38       | Eye Pigment            | <b>Age</b> 24 |
|---------|-------|------------------|------------------------|---------------|
|         |       | S A              | V 707 RITO 9969        |               |
| 00      |       | KANSAS JUDD J82  |                        |               |
| 5       |       | KAN              | ISAS LEAH E46          |               |
|         | Sire  | KANSAS JUDD L76  |                        |               |
|         |       | WK               | REPLAY                 |               |
| 21      |       | KANSAS RITA G225 |                        |               |
| K.      |       | KAN              | ISAS RITA Z172         |               |
| 1. N.   |       |                  |                        |               |
| an Sale |       | ARE              | DROSSAN DIRECTION X3   |               |
|         |       | KANSAS CUSTER C5 | 8                      |               |
| EL.     |       | KAN              | ISAS BEAUTY STONE Z143 |               |
| 1.1     | Dam   | KANSAS DIANA F14 | 6                      |               |
|         |       | S A              | NEUTRON 377            |               |
| Sec.    |       | KANSAS DIANA A16 | 5                      |               |
|         |       | KAN              | ISAS DIANA W8          |               |

Thick, wide, heavy-muscled bull with a strong topline and fine hair type. Sire Kansas Judd NKL76 placed third out of the top ten performing sires in the Angus Sire Benchmarking Program. Bulls prepared mainly off crop.

|     |                            |                                |                   |                    | July 2020          | ) Trans Ta         | isman An  | gus Cattle           | e Evaluati         | on                               |                 |                  |                             |            |
|-----|----------------------------|--------------------------------|-------------------|--------------------|--------------------|--------------------|-----------|----------------------|--------------------|----------------------------------|-----------------|------------------|-----------------------------|------------|
|     | Calving<br>Ease DIR<br>[%] | Calving<br>Ease<br>DTRS<br>[%] | Birth Wt.<br>[kg] | 200 Day<br>Wt [kg] | 400 Day<br>Wt [kg] | 600 Day<br>Wt [kg] | Milk [kg] | Scrotal<br>Size [cm] | Carcase<br>Wt [kg] | Eye<br>Muscle<br>Area [sg<br>cm] | Rib Fat<br>[mm] | Rump<br>Fat [mm] | Retail<br>Beef<br>Yield [%] | IMF<br>[%] |
| EBV | -1.0                       | +0.9                           | +6.4              | +53                | +95                | +122               | +17       | +1.4                 | +74                | +4.8                             | -1.6            | -0.5             | +1.4                        | +2.3       |
| Acc | 45%                        | 36%                            | 62%               | 62%                | 63%                | 68%                | 47%       | 64%                  | 59%                | 57%                              | 61%             | 59%              | 60%                         | 57%        |