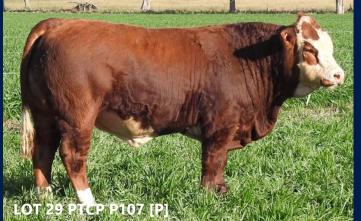

## LOT 13

#### BARANA PATTERSON (P) A/c: Barana

DOB 23/07/2018 Tattoo PTCP P032 Grade Pure Colour Dark Red Scrotal 38.5 Eye Pigment 100/100 Age 23

|      | CHAMPS ROMANO           |
|------|-------------------------|
|      | CHAMPS BRAVO            |
|      | VIRGINIA POLL BARBI SUE |
| Sire | WOONALLEE JUMBO         |
|      | WOONALLEE BHR TORNADO   |
|      | WOONALLEE KATHIE G73    |
|      | WOONALLEE KATHIE B111   |
|      |                         |
|      | CORINDADOWNS BUCKSHOT   |
|      | BARANA ECHUCA           |
|      | BARANA ZELDA 2          |
| Dam  | BARANA JEN              |
|      | BARANA YARDLEY          |
|      | BARANA BLYTHE           |

BARANA XCLELLENCE

Finer boned bull but still has adequate muscle. Mid maturity pattern. Should be an easy calver. Prepared mainly off crop.

|     |                            |                                |                   | М                  | ay 2020 S          | immenta            | l Trans Ta | sman Gro             | oup Breed          | lplan                            |                 |                  |                             |            |
|-----|----------------------------|--------------------------------|-------------------|--------------------|--------------------|--------------------|------------|----------------------|--------------------|----------------------------------|-----------------|------------------|-----------------------------|------------|
| Ć,  | Calving<br>Ease DIR<br>[%] | Calving<br>Ease<br>DTRS<br>[%] | Birth Wt.<br>[kg] | 200 Day<br>Wt [kg] | 400 Day<br>Wt [kg] | 600 Day<br>Wt [kg] | Milk [kg]  | Scrotal<br>Size [cm] | Carcase<br>Wt [kg] | Eye<br>Muscle<br>Area [sg<br>cm] | Rib Fat<br>[mm] | Rump<br>Fat [mm] | Retail<br>Beef<br>Yield [%] | IMF<br>[%] |
| EBV | -0.8                       | -6                             | +2.3              | +25                | +41                | +54                | +11        | +0.3                 | +32                | +4.2                             | -1              | -1.3             | +2.7                        | -0.6       |
| Acc | 33%                        | 31%                            | 53%               | 55%                | 59%                | 66%                | 37%        | 67%                  | 52%                | 45%                              | 43%             | 43%              | 45%                         | 34%        |