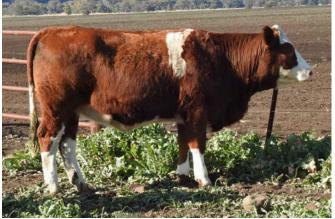

#### BARANA P011 (H) A/c: Barana

A/c: Barana

DOB 23/06/2018 Tattoo PTC1 P011 Grade Pure Colour Dark Red Scrotal 38 Eye Pigment 100/100 Age 24

#### CHAMPS ROMANO CHAMPS BRAVO VIRGINIA POLL BARBI SUE Sire WOONALLEE JUMBO WOONALLEE BHR TORNADO WOONALLEE KATHIE G73 WOONALLEE KATHIE B111

SHAWACRES NACOBI BULLOCKHILLS BUSTER BULLOCKHILLS ERP P U4 Dam BARANA G042

Excellent length & muscle development. Soft fine skin. Stands square behind. Good strong topline. Prepared mainly off crop.

|     | May 2020 Simmental Trans Tasman Group Breedplan |                                |                   |                    |                    |                    |           |                      |                    |                                  |                 |                  |                             |            |
|-----|-------------------------------------------------|--------------------------------|-------------------|--------------------|--------------------|--------------------|-----------|----------------------|--------------------|----------------------------------|-----------------|------------------|-----------------------------|------------|
| ٢   | Calving<br>Ease DIR<br>[%]                      | Calving<br>Ease<br>DTRS<br>[%] | Birth Wt.<br>[kg] | 200 Day<br>Wt [kg] | 400 Day<br>Wt [kg] | 600 Day<br>Wt [kg] | Milk [kg] | Scrotal<br>Size [cm] | Carcase<br>Wt [kg] | Eye<br>Muscle<br>Area [sg<br>cm] | Rib Fat<br>[mm] | Rump<br>Fat [mm] | Retail<br>Beef<br>Yield [%] | IMF<br>[%] |
| EBV | +1.5                                            | -3.2                           | +0                | +15                | +24                | +32                | +11       | -1.5                 | +22                | +4                               | +1.4            | +2               | +0.9                        | +0.1       |
| Acc | 33%                                             | 31%                            | 54%               | 53%                | 58%                | 65%                | 34%       | 67%                  | 51%                | 46%                              | 44%             | 44%              | 46%                         | 36%        |