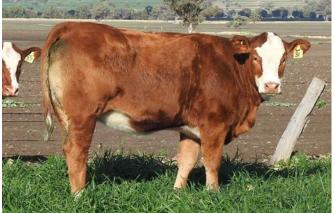

#### BARANA PIERSON (P) A/c: Barana

DOB 2/10/2018 Tattoo PTCP P074 Grade Pure C

Colour Dark Tan Scrotal 40 Eye Pigment 100/100 Age 21

CHAMPS ROMANO CHAMPS BRAVO VIRGINIA POLL BARBI SUE Sire WOONALLEE JUMBO WOONALLEE BHR TORNADO WOONALLEE KATHIE G73 WOONALLEE KATHIE B111 SHAWACRES NACOBI BULLOCKHILLS BUSTER BULLOCKHILLS ERP P U4 Dam BARANA ELLISON

SANDERAE SUELERMAN BARANA WINDFLOWER BARANA LOWANNA

This bull is worthy of first spot in our run of bulls. I have a lot of time for this bull. Tremendous body capacity. Heavy, smooth muscle pattern. Very structurally sound. Stands nice & wide behind. He's been a standout since a calf. Excellent potential as a stud sire. Highly recommend him to you. Prepared mainly off crop.

|     | May 2020 Simmental Trans Tasman Group Breedplan |                                |                   |                    |                    |                    |           |                      |                    |                                  |                 |                  |                             |            |
|-----|-------------------------------------------------|--------------------------------|-------------------|--------------------|--------------------|--------------------|-----------|----------------------|--------------------|----------------------------------|-----------------|------------------|-----------------------------|------------|
| 9   | Calving<br>Ease DIR<br>[%]                      | Calving<br>Ease<br>DTRS<br>[%] | Birth Wt.<br>[kg] | 200 Day<br>Wt [kg] | 400 Day<br>Wt [kg] | 600 Day<br>Wt [kg] | Milk [kg] | Scrotal<br>Size [cm] | Carcase<br>Wt [kg] | Eye<br>Muscle<br>Area [sg<br>cm] | Rib Fat<br>[mm] | Rump<br>Fat [mm] | Retail<br>Beef<br>Yield [%] | IMF<br>[%] |
| EBV | +0.5                                            | -2.7                           | +2.1              | +27                | +42                | +60                | +12       | +0.7                 | +35                | +3.9                             | +0.8            | +1.1             | +1.6                        | -0.3       |
| Acc | 37%                                             | 35%                            | 57%               | 57%                | 62%                | 68%                | 40%       | 69%                  | 55%                | 47%                              | 46%             | 45%              | 47%                         | 37%        |