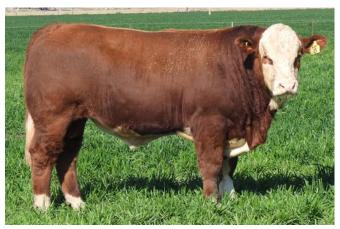

#### BARANA PIERSON (P) A/c: Barana

DOB 2/10/2018 Tattoo PTCP P074 Grade Pure C

Colour Dark Tan Scrotal 40 Eye Pigment 100/100 Age 21

CHAMPS ROMANO CHAMPS BRAVO VIRGINIA POLL BARBI SUE Sire WOONALLEE JUMBO WOONALLEE BHR TORNADO WOONALLEE KATHIE G73 WOONALLEE KATHIE B111 SHAWACRES NACOBI BULLOCKHILLS BUSTER BULLOCKHILLS ERP P U4 Dam BARANA ELLISON

SANDERAE SUELERMAN BARANA WINDFLOWER BARANA LOWANNA

This bull is worthy of first spot in our run of bulls. I have a lot of time for this bull. Tremendous body capacity. Heavy, smooth muscle pattern. Very structurally sound. Stands nice & wide behind. He's been a standout since a calf. Excellent potential as a stud sire. Highly recommend him to you. Prepared mainly off crop.

|     | May 2020 Simmental Trans Tasman Group Breedplan |                                |                   |                    |                    |                    |           |                      |                    |                                  |                 |                  |                             |            |
|-----|-------------------------------------------------|--------------------------------|-------------------|--------------------|--------------------|--------------------|-----------|----------------------|--------------------|----------------------------------|-----------------|------------------|-----------------------------|------------|
| 9   | Calving<br>Ease DIR<br>[%]                      | Calving<br>Ease<br>DTRS<br>[%] | Birth Wt.<br>[kg] | 200 Day<br>Wt [kg] | 400 Day<br>Wt [kg] | 600 Day<br>Wt [kg] | Milk [kg] | Scrotal<br>Size [cm] | Carcase<br>Wt [kg] | Eye<br>Muscle<br>Area [sg<br>cm] | Rib Fat<br>[mm] | Rump<br>Fat [mm] | Retail<br>Beef<br>Yield [%] | IMF<br>[%] |
| EBV | +0.5                                            | -2.7                           | +2.1              | +27                | +42                | +60                | +12       | +0.7                 | +35                | +3.9                             | +0.8            | +1.1             | +1.6                        | -0.3       |
| Acc | 37%                                             | 35%                            | 57%               | 57%                | 62%                | 68%                | 40%       | 69%                  | 55%                | 47%                              | 46%             | 45%              | 47%                         | 37%        |