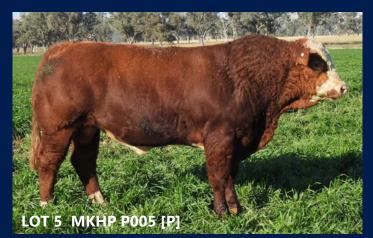

## MORNING PENTAGON (P) A/c: K & H Morn

#### DOB 7/10/2018

Tattoo MKHP P005 Grade Pure

Colour Dark Red

Eye Pigment 100/100 Age 21

|      | CHAMPS ROMANO           |
|------|-------------------------|
|      | CHAMPS BRAVO            |
|      | VIRGINIA POLL BARBI SUE |
| Sire | WOONALLEE JUMBO         |
|      | WOONALLEE BHR TORNADO   |
|      | WOONALLEE KATHIE G73    |
|      | WOONALLEE KATHIE B111   |
|      |                         |
|      | WATERFRONT DURHAM-D49   |
|      | WATERFRONT FABIAN-F72   |
|      | LANGTON-GATE PA039      |
| Dam  | MORNING KEIRA           |
|      | BULLOCKHILLS BUSTER     |
|      | MORNING GAIL            |
|      | MORNING ALEX            |

Scrotal 39

Tremendous length of body. Thickset, stands wide behind. Good strong topline. Prepared mainly off crop.

|     | May 2020 Simmental Trans Tasman Group Breedplan |                                |                   |                    |                    |                    |           |                      |                    |                                  |                 |                  |                             |            |
|-----|-------------------------------------------------|--------------------------------|-------------------|--------------------|--------------------|--------------------|-----------|----------------------|--------------------|----------------------------------|-----------------|------------------|-----------------------------|------------|
| ٢   | Calving<br>Ease DIR<br>[%]                      | Calving<br>Ease<br>DTRS<br>[%] | Birth Wt.<br>[kg] | 200 Day<br>Wt [kg] | 400 Day<br>Wt [kg] | 600 Day<br>Wt [kg] | Milk [kg] | Scrotal<br>Size [cm] | Carcase<br>Wt [kg] | Eye<br>Muscle<br>Area [sg<br>cm] | Rib Fat<br>[mm] | Rump<br>Fat [mm] | Retail<br>Beef<br>Yield [%] | IMF<br>[%] |
| EBV | -0.1                                            | -2.7                           | +1.6              | +22                | +34                | +41                | +13       | +0.2                 | +26                | +4.3                             | -0.3            | -0.4             | +2.4                        | -0.5       |
| Acc | 33%                                             | 32%                            | 47%               | 47%                | 51%                | 49%                | 36%       | 44%                  | 42%                | 34%                              | 35%             | 35%              | 35%                         | 30%        |

\$

Purchaser