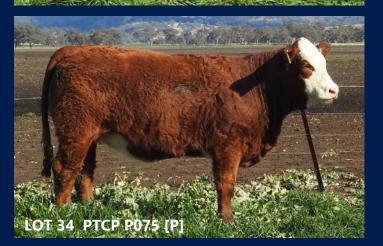

## **BARANA PENTAGON (P)**

A/c: Barana

DOB 23/09/2018 Tattoo PTCP P065 Grade Pure Colour Red

Scrotal 40 Eye Pigment 100/100 Age 21 CHAMPS ROMANO CHAMPS BRAVO VIRGINIA POLL BARBI SUE Sire WOONALLEE JUMBO WOONALLEE BHR TORNADO WOONALLEE KATHIE G73 WOONALLEE KATHIE B111 CORINDADOWNS BUCKSHOT **BARANA EMOTION BARANA XIT** Dam **BARANA HALLA** BARANA YARDLEY **BARANA BONNIE** 

TENNYSONVALE XANDRA

A bull displaying tremendous do-ability & worthy of your inspection. Deep flanked & deep barrelled with a strong, sirey head & good hooding. Prepared mainly off crop.

|     | May 2020 Simmental Trans Tasman Group Breedplan |                                |                   |                    |                    |                    |           |                      |                    |                                  |                 |                  |                             |            |
|-----|-------------------------------------------------|--------------------------------|-------------------|--------------------|--------------------|--------------------|-----------|----------------------|--------------------|----------------------------------|-----------------|------------------|-----------------------------|------------|
| ()  | Calving<br>Ease DIR<br>[%]                      | Calving<br>Ease<br>DTRS<br>[%] | Birth Wt.<br>[kg] | 200 Day<br>Wt [kg] | 400 Day<br>Wt [kg] | 600 Day<br>Wt [kg] | Milk [kg] | Scrotal<br>Size [cm] | Carcase<br>Wt [kg] | Eye<br>Muscle<br>Area [sg<br>cm] | Rib Fat<br>[mm] | Rump<br>Fat [mm] | Retail<br>Beef<br>Yield [%] | IMF<br>[%] |
| EBV | +0.2                                            | -3.6                           | +1.7              | +22                | +33                | +40                | +9        | +0.6                 | +25                | +4                               | -0.5            | -0.5             | +2.3                        | -0.5       |
| Acc | 32%                                             | 30%                            | 48%               | 48%                | 51%                | 52%                | 38%       | 45%                  | 43%                | 33%                              | 33%             | 33%              | 33%                         | 28%        |

\$

Purchaser