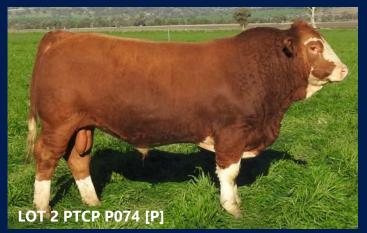

#### BARANA PIERSON (P) A/c: Barana

DOB 2/10/2018 Tattoo PTCP P074 Grade Pure C

Colour Dark Tan Scrotal 40 Eye Pigment 100/100 Age 21

CHAMPS ROMANO CHAMPS BRAVO VIRGINIA POLL BARBI SUE Sire WOONALLEE JUMBO WOONALLEE BHR TORNADO WOONALLEE KATHIE G73 WOONALLEE KATHIE B111 SHAWACRES NACOBI BULLOCKHILLS BUSTER BULLOCKHILLS ERP P U4 Dam BARANA ELLISON

SANDERAE SUELERMAN BARANA WINDFLOWER BARANA LOWANNA

This bull is worthy of first spot in our run of bulls. I have a lot of time for this bull. Tremendous body capacity. Heavy, smooth muscle pattern. Very structurally sound. Stands nice & wide behind. He's been a standout since a calf. Excellent potential as a stud sire. Highly recommend him to you. Prepared mainly off crop.

|     | May 2020 Simmental Trans Tasman Group Breedplan |                                |                   |                    |                    |                    |           |                      |                    |                                  |                 |                  |                             |            |
|-----|-------------------------------------------------|--------------------------------|-------------------|--------------------|--------------------|--------------------|-----------|----------------------|--------------------|----------------------------------|-----------------|------------------|-----------------------------|------------|
| 9   | Calving<br>Ease DIR<br>[%]                      | Calving<br>Ease<br>DTRS<br>[%] | Birth Wt.<br>[kg] | 200 Day<br>Wt [kg] | 400 Day<br>Wt [kg] | 600 Day<br>Wt [kg] | Milk [kg] | Scrotal<br>Size [cm] | Carcase<br>Wt [kg] | Eye<br>Muscle<br>Area [sg<br>cm] | Rib Fat<br>[mm] | Rump<br>Fat [mm] | Retail<br>Beef<br>Yield [%] | IMF<br>[%] |
| EBV | +0.5                                            | -2.7                           | +2.1              | +27                | +42                | +60                | +12       | +0.7                 | +35                | +3.9                             | +0.8            | +1.1             | +1.6                        | -0.3       |
| Acc | 37%                                             | 35%                            | 57%               | 57%                | 62%                | 68%                | 40%       | 69%                  | 55%                | 47%                              | 46%             | 45%              | 47%                         | 37%        |