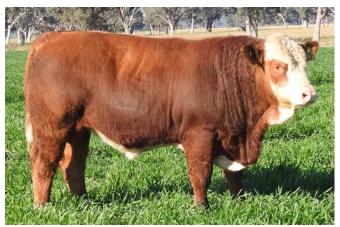

#### BARANA PIERSON (P) A/c: Barana

DOB 2/10/2018 Tattoo PTCP P074 Grade Pure C

Colour Dark Tan Scrotal 40 Eye Pigment 100/100 Age 21

CHAMPS ROMANO CHAMPS BRAVO VIRGINIA POLL BARBI SUE Sire WOONALLEE JUMBO WOONALLEE BHR TORNADO WOONALLEE KATHIE G73 WOONALLEE KATHIE B111 SHAWACRES NACOBI BULLOCKHILLS BUSTER BULLOCKHILLS ERP P U4 Dam BARANA ELLISON

SANDERAE SUELERMAN BARANA WINDFLOWER BARANA LOWANNA

This bull is worthy of first spot in our run of bulls. I have a lot of time for this bull. Tremendous body capacity. Heavy, smooth muscle pattern. Very structurally sound. Stands nice & wide behind. He's been a standout since a calf. Excellent potential as a stud sire. Highly recommend him to you. Prepared mainly off crop.