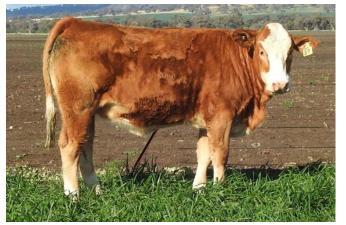

#### BARANA P011 (H) A/c: Barana

A/c: Barana

DOB 23/06/2018 Tattoo PTC1 P011 Grade Pure Colour Dark Red Scrotal 38 Eye Pigment 100/100 Age 24

#### CHAMPS ROMANO CHAMPS BRAVO VIRGINIA POLL BARBI SUE Sire WOONALLEE JUMBO WOONALLEE BHR TORNADO WOONALLEE KATHIE G73 WOONALLEE KATHIE B111

SHAWACRES NACOBI BULLOCKHILLS BUSTER BULLOCKHILLS ERP P U4 Dam BARANA G042

Excellent length & muscle development. Soft fine skin. Stands square behind. Good strong topline. Prepared mainly off crop.

|     | May 2020 Simmental Trans Tasman Group Breedplan |                                |                   |                    |                    |                    |           |                      |                    |                                  |                 |                  |                             |            |
|-----|-------------------------------------------------|--------------------------------|-------------------|--------------------|--------------------|--------------------|-----------|----------------------|--------------------|----------------------------------|-----------------|------------------|-----------------------------|------------|
| ٢   | Calving<br>Ease DIR<br>[%]                      | Calving<br>Ease<br>DTRS<br>[%] | Birth Wt.<br>[kg] | 200 Day<br>Wt [kg] | 400 Day<br>Wt [kg] | 600 Day<br>Wt [kg] | Milk [kg] | Scrotal<br>Size [cm] | Carcase<br>Wt [kg] | Eye<br>Muscle<br>Area [sg<br>cm] | Rib Fat<br>[mm] | Rump<br>Fat [mm] | Retail<br>Beef<br>Yield [%] | IMF<br>[%] |
| EBV | +1.5                                            | -3.2                           | +0                | +15                | +24                | +32                | +11       | -1.5                 | +22                | +4                               | +1.4            | +2               | +0.9                        | +0.1       |
| Acc | 33%                                             | 31%                            | 54%               | 53%                | 58%                | 65%                | 34%       | 67%                  | 51%                | 46%                              | 44%             | 44%              | 46%                         | 36%        |