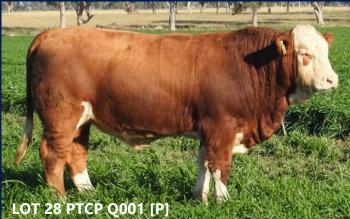

#### **BARANA QUEBEC Q002 (P)** A/c: Barana

DOB 4/01/2019

Tattoo PTCP Q002 Grade Pure

Colour Light Red **Eye Pigment** 100/100 **Age** 18 Scrotal 39.5

CHAMPS ROMANO CHAMPS BRAVO VIRGINIA POLL BARBI SUE Sire WOONALLEE JUMBO WOONALLEE BHR TORNADO WOONALLEE KATHIE G73 WOONALLEE KATHIE B111 WATERFRONT DURHAM-D49 WATERFRONT FABIAN-F72 LANGTON-GATE PA039

> **BARANA JOYCIE** BANDEEKA POLL COSSACK **BARANA FLEUR**

> > **BARANA ZILA**

Younger bull showing a lot of promise. Tremendous jump muscle. Deep barrelled & thickset. Very similar in type to his sire Woonallee Jumbo. Prepared mainly off crop.

Dam

|     |                            |                                |                   | М                  | ay 2020 S          | Simmenta           | l Trans Ta | isman Gro            | oup Breed          | dplan                            |                 |                  |                             |            |
|-----|----------------------------|--------------------------------|-------------------|--------------------|--------------------|--------------------|------------|----------------------|--------------------|----------------------------------|-----------------|------------------|-----------------------------|------------|
| 3   | Calving<br>Ease DIR<br>[%] | Calving<br>Ease<br>DTRS<br>[%] | Birth Wt.<br>[kg] | 200 Day<br>Wt [kg] | 400 Day<br>Wt [kg] | 600 Day<br>Wt [kg] | Milk [kg]  | Scrotal<br>Size [cm] | Carcase<br>Wt [kg] | Eye<br>Muscle<br>Area [sg<br>cm] | Rib Fat<br>[mm] | Rump<br>Fat [mm] | Retail<br>Beef<br>Yield [%] | IMF<br>[%] |
| EBV | +0.2                       | -2                             | +1.9              | +23                | +40                | +47                | +13        | -0.2                 | +31                | +4.9                             | -0.5            | -0.7             | +2.8                        | -0.6       |
| Acc | 32%                        | 31%                            | 50%               | 53%                | 57%                | 53%                | 35%        | 60%                  | 46%                | 41%                              | 40%             | 40%              | 41%                         | 33%        |