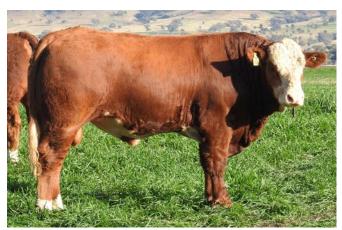

#### BARANA P011 (H) A/c: Barana

A/c: Barana

DOB 23/06/2018 Tattoo PTC1 P011 Grade Pure Colour Dark Red Scrotal 38 Eye Pigment 100/100 Age 24

#### CHAMPS ROMANO CHAMPS BRAVO VIRGINIA POLL BARBI SUE Sire WOONALLEE JUMBO WOONALLEE BHR TORNADO WOONALLEE KATHIE G73 WOONALLEE KATHIE B111

SHAWACRES NACOBI BULLOCKHILLS BUSTER BULLOCKHILLS ERP P U4 Dam BARANA G042

Excellent length & muscle development. Soft fine skin. Stands square behind. Good strong topline. Prepared mainly off crop.

|     | May 2020 Simmental Trans Tasman Group Breedplan |                                |                   |                    |                    |                    |           |                      |                    |                                  |                 |                  |                             |            |
|-----|-------------------------------------------------|--------------------------------|-------------------|--------------------|--------------------|--------------------|-----------|----------------------|--------------------|----------------------------------|-----------------|------------------|-----------------------------|------------|
| ٢   | Calving<br>Ease DIR<br>[%]                      | Calving<br>Ease<br>DTRS<br>[%] | Birth Wt.<br>[kg] | 200 Day<br>Wt [kg] | 400 Day<br>Wt [kg] | 600 Day<br>Wt [kg] | Milk [kg] | Scrotal<br>Size [cm] | Carcase<br>Wt [kg] | Eye<br>Muscle<br>Area [sg<br>cm] | Rib Fat<br>[mm] | Rump<br>Fat [mm] | Retail<br>Beef<br>Yield [%] | IMF<br>[%] |
| EBV | +1.5                                            | -3.2                           | +0                | +15                | +24                | +32                | +11       | -1.5                 | +22                | +4                               | +1.4            | +2               | +0.9                        | +0.1       |
| Acc | 33%                                             | 31%                            | 54%               | 53%                | 58%                | 65%                | 34%       | 67%                  | 51%                | 46%                              | 44%             | 44%              | 46%                         | 36%        |