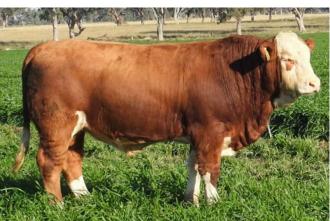

#### BARANA P011 (H) A/c: Barana

A/c: Barana

DOB 23/06/2018 Tattoo PTC1 P011 Grade Pure Colour Dark Red Scrotal 38 Eye Pigment 100/100 Age 24

#### CHAMPS ROMANO CHAMPS BRAVO VIRGINIA POLL BARBI SUE Sire WOONALLEE JUMBO WOONALLEE BHR TORNADO WOONALLEE KATHIE G73 WOONALLEE KATHIE B111

SHAWACRES NACOBI BULLOCKHILLS BUSTER BULLOCKHILLS ERP P U4 Dam BARANA G042

Excellent length & muscle development. Soft fine skin. Stands square behind. Good strong topline. Prepared mainly off crop.

|     | May 2020 Simmental Trans Tasman Group Breedplan |                                |                   |                    |                    |                    |           |                      |                    |                                  |                 |                  |                             |            |
|-----|-------------------------------------------------|--------------------------------|-------------------|--------------------|--------------------|--------------------|-----------|----------------------|--------------------|----------------------------------|-----------------|------------------|-----------------------------|------------|
| ٢   | Calving<br>Ease DIR<br>[%]                      | Calving<br>Ease<br>DTRS<br>[%] | Birth Wt.<br>[kg] | 200 Day<br>Wt [kg] | 400 Day<br>Wt [kg] | 600 Day<br>Wt [kg] | Milk [kg] | Scrotal<br>Size [cm] | Carcase<br>Wt [kg] | Eye<br>Muscle<br>Area [sg<br>cm] | Rib Fat<br>[mm] | Rump<br>Fat [mm] | Retail<br>Beef<br>Yield [%] | IMF<br>[%] |
| EBV | +1.5                                            | -3.2                           | +0                | +15                | +24                | +32                | +11       | -1.5                 | +22                | +4                               | +1.4            | +2               | +0.9                        | +0.1       |
| Acc | 33%                                             | 31%                            | 54%               | 53%                | 58%                | 65%                | 34%       | 67%                  | 51%                | 46%                              | 44%             | 44%              | 46%                         | 36%        |