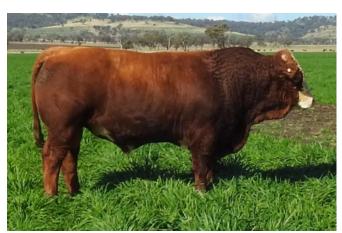

#### BARANA PIERSON (P) A/c: Barana

DOB 2/10/2018 Tattoo PTCP P074 Grade Pure C

Colour Dark Tan Scrotal 40 Eye Pigment 100/100 Age 21

CHAMPS ROMANO CHAMPS BRAVO VIRGINIA POLL BARBI SUE Sire WOONALLEE JUMBO WOONALLEE BHR TORNADO WOONALLEE KATHIE G73 WOONALLEE KATHIE B111 SHAWACRES NACOBI BULLOCKHILLS BUSTER BULLOCKHILLS ERP P U4 Dam BARANA ELLISON

SANDERAE SUELERMAN BARANA WINDFLOWER BARANA LOWANNA

This bull is worthy of first spot in our run of bulls. I have a lot of time for this bull. Tremendous body capacity. Heavy, smooth muscle pattern. Very structurally sound. Stands nice & wide behind. He's been a standout since a calf. Excellent potential as a stud sire. Highly recommend him to you. Prepared mainly off crop.

|     | May 2020 Simmental Trans Tasman Group Breedplan |                                |                   |                    |                    |                    |           |                      |                    |                                  |                 |                  |                             |            |
|-----|-------------------------------------------------|--------------------------------|-------------------|--------------------|--------------------|--------------------|-----------|----------------------|--------------------|----------------------------------|-----------------|------------------|-----------------------------|------------|
| 9   | Calving<br>Ease DIR<br>[%]                      | Calving<br>Ease<br>DTRS<br>[%] | Birth Wt.<br>[kg] | 200 Day<br>Wt [kg] | 400 Day<br>Wt [kg] | 600 Day<br>Wt [kg] | Milk [kg] | Scrotal<br>Size [cm] | Carcase<br>Wt [kg] | Eye<br>Muscle<br>Area [sg<br>cm] | Rib Fat<br>[mm] | Rump<br>Fat [mm] | Retail<br>Beef<br>Yield [%] | IMF<br>[%] |
| EBV | +0.5                                            | -2.7                           | +2.1              | +27                | +42                | +60                | +12       | +0.7                 | +35                | +3.9                             | +0.8            | +1.1             | +1.6                        | -0.3       |
| Acc | 37%                                             | 35%                            | 57%               | 57%                | 62%                | 68%                | 40%       | 69%                  | 55%                | 47%                              | 46%             | 45%              | 47%                         | 37%        |