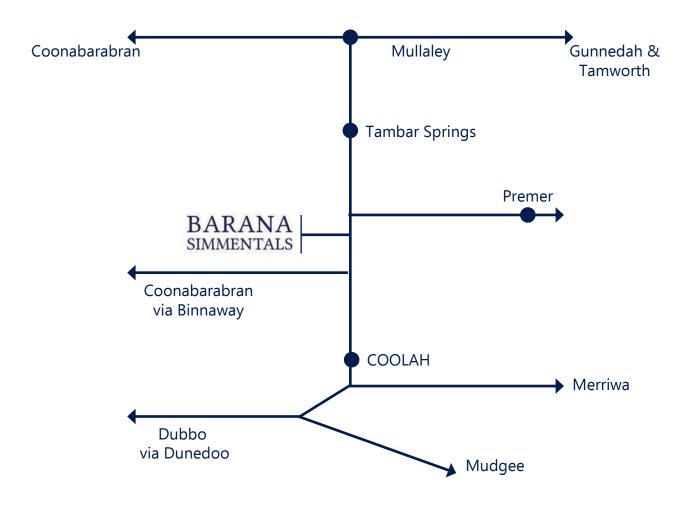

#### Location

Barana is located 14 km north of Coolah, NSW, on the Black Stump Way. Refer to map on inside back cover.