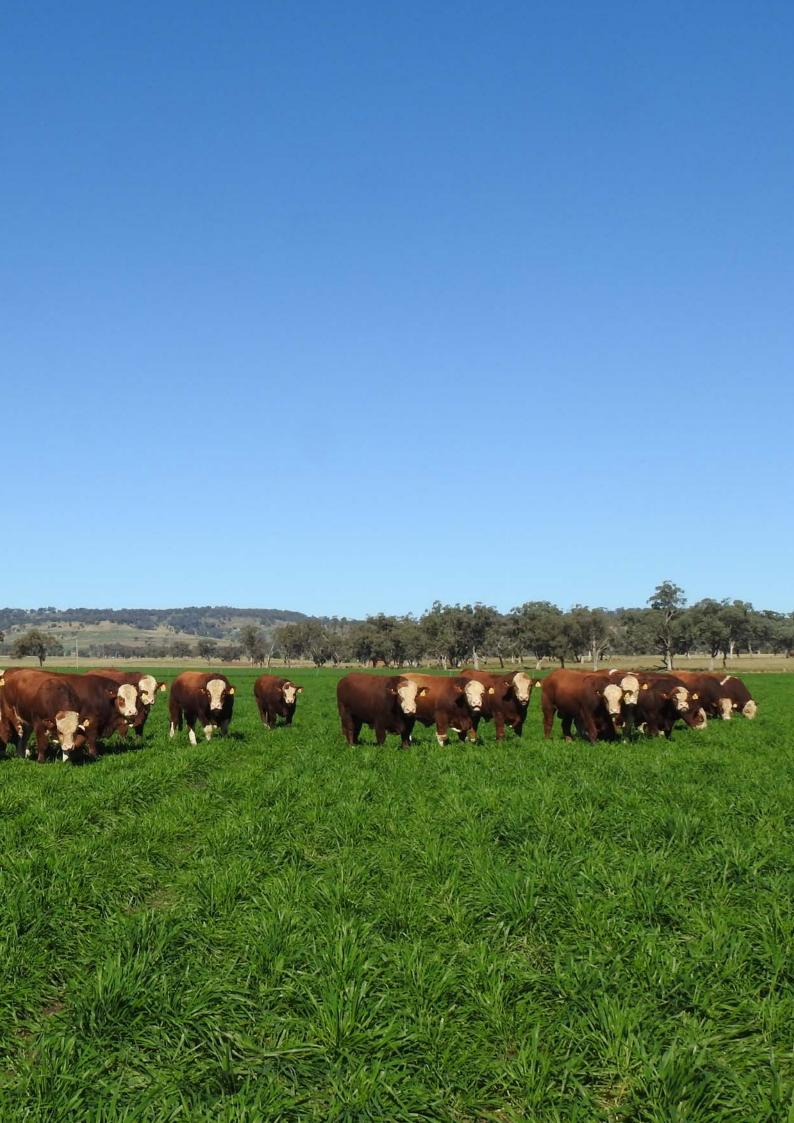

We aim to offer 30 bulls at our 2020 sale, predominantly polled and 11 specially selected registered stud heifers, joined & PTIC. Of this year's Barana sale draft, the majority are soft, early maturing, middle-of-theroad type bulls. This style of bull will introduce cattle into your herd that will eat less, have the ability to finish with a higher yield & put more dollars in your pocket. Use purebred Simmental bulls to gain the advantages of hybrid vigour for added performance, weight gain, carcase, fertility, softness & longevity. The females to be offered exhibit the superior maternal traits for which traditional Simmentals are renowned. It is rewarding to see Barana pedigrees in many successful stud programmes and Barana genetics breeding on for our clients. The benefits of Barana breeding are evident

Barana is one of the largest Simmental breeders in NSW with the stud herd including 150 registered & commercial breeders. Great importance is placed on breeding for ease of calving, milk production & fertility and females must be able to rear a calf under natural conditions. Barana has endeavoured to breed bulls that produce steers that are quick growing with good carcase characteristics and the ability to finish. We have enjoyed success in the Australian National Field Days Grass-fed Steer and the RAS NSW Feedlot JapOx Competitions & the Scone Beef Bonanza where we secured the Champion Purebred Carcase with a total point score of 90.867.