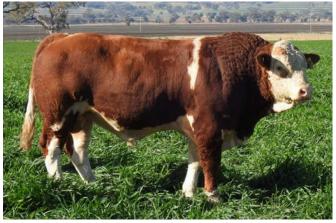

#### **BARANA PENTAGON (P)**

A/c: Barana

DOB 23/09/2018 Tattoo PTCP P065 Grade Pure Colour Red Scrotal 40 Eye Pigment 100/100 Age 21

CHAMPS ROMANO

**CHAMPS BRAVO** 

VIRGINIA POLL BARBI SUE

Sire WOONALLEE JUMBO

WOONALLEE BHR TORNADO

WOONALLEE KATHIE G73

WOONALLEE KATHIE B111

**CORINDADOWNS BUCKSHOT** 

BARANA EMOTION

BARANA XIT

Dam BARANA HALLA

BARANA YARDLEY

**BARANA BONNIE** 

TENNYSONVALE XANDRA

A bull displaying tremendous do-ability & worthy of your inspection. Deep flanked & deep barrelled with a strong, sirey head & good hooding. Prepared mainly off crop.

|     |                                                                                                                                                                                                                                                                                                                                                                                                                                                                                                                                                                                                                                                                                                                                                                                                                                                                                                                                                                                                                                                                                                                                                                                                                                                                                                                                                                                                                                                                                                                                                                                                                                                                                                                                                                                                                                                                                                                                                                                                                                                                                                                                |      |      | М   | ay 2020 S | immenta | l Trans Ta | ısman Gro | oup Breed | lplan |      |      |      |      |
|-----|--------------------------------------------------------------------------------------------------------------------------------------------------------------------------------------------------------------------------------------------------------------------------------------------------------------------------------------------------------------------------------------------------------------------------------------------------------------------------------------------------------------------------------------------------------------------------------------------------------------------------------------------------------------------------------------------------------------------------------------------------------------------------------------------------------------------------------------------------------------------------------------------------------------------------------------------------------------------------------------------------------------------------------------------------------------------------------------------------------------------------------------------------------------------------------------------------------------------------------------------------------------------------------------------------------------------------------------------------------------------------------------------------------------------------------------------------------------------------------------------------------------------------------------------------------------------------------------------------------------------------------------------------------------------------------------------------------------------------------------------------------------------------------------------------------------------------------------------------------------------------------------------------------------------------------------------------------------------------------------------------------------------------------------------------------------------------------------------------------------------------------|------|------|-----|-----------|---------|------------|-----------|-----------|-------|------|------|------|------|
| ٥   | Calving Calving Birth Wt. 200 Day 400 Day 600 Day Wt [kg] Wt [ |      |      |     |           |         |            |           |           |       |      |      |      |      |
| EBV | +0.2                                                                                                                                                                                                                                                                                                                                                                                                                                                                                                                                                                                                                                                                                                                                                                                                                                                                                                                                                                                                                                                                                                                                                                                                                                                                                                                                                                                                                                                                                                                                                                                                                                                                                                                                                                                                                                                                                                                                                                                                                                                                                                                           | -3.6 | +1.7 | +22 | +33       | +40     | +9         | +0.6      | +25       | +4    | -0.5 | -0.5 | +2.3 | -0.5 |
| Acc | 32%                                                                                                                                                                                                                                                                                                                                                                                                                                                                                                                                                                                                                                                                                                                                                                                                                                                                                                                                                                                                                                                                                                                                                                                                                                                                                                                                                                                                                                                                                                                                                                                                                                                                                                                                                                                                                                                                                                                                                                                                                                                                                                                            | 30%  | 48%  | 48% | 51%       | 52%     | 38%        | 45%       | 43%       | 33%   | 33%  | 33%  | 33%  | 28%  |

Purchaser \$