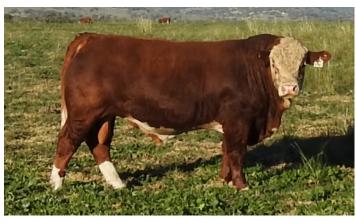

#### **BARANA PIERSON (P)**

A/c: Barana

DOB 2/10/2018 Tattoo PTCP P074 Grade Pure Colour Dark Tan Scrotal 40 Eye Pigment 100/100 Age 21

CHAMPS ROMANO

**CHAMPS BRAVO** 

VIRGINIA POLL BARBI SUE

Sire WOONALLEE JUMBO

WOONALLEE BHR TORNADO

WOONALLEE KATHIE G73

**WOONALLEE KATHIE B111** 

SHAWACRES NACOBI

**BULLOCKHILLS BUSTER** 

**BULLOCKHILLS ERP P U4** 

Dam BARANA ELLISON

SANDERAE SUELERMAN

BARANA WINDFLOWER

BARANA LOWANNA

This bull is worthy of first spot in our run of bulls. I have a lot of time for this bull. Tremendous body capacity. Heavy, smooth muscle pattern. Very structurally sound. Stands nice & wide behind. He's been a standout since a calf. Excellent potential as a stud sire. Highly recommend him to you. Prepared mainly off crop.