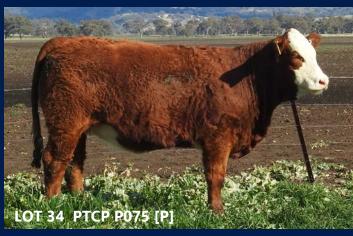

| 45%                  | 41%                | 33%                              | 34%             | 33%              | 34%                         | 28%        |

## **LOT 42**

# PUREBRED COMMERCIAL A/c: Barana

Five unregistered purebred Simmental cows. PTIC to Woonallee Looking Glass and Barana Lindel.

Age 4 - 5 years

\$ Purchaser

## **LOT 43**

## PUREBRED COMMERCIAL

A/c: Barana

Five unregistered purebred Simmental cows. PTIC to Woonallee Looking Glass and Barana Lindel.

Age 3 - 4 years

Purchaser \$

## **LOT 44**

## PUREBRED COMMERCIAL

Five unregistered purebred Simmental cows. PTIC to Woonallee Looking Glass, Barana Lindel and Willandra.

Age 2 - 3 years

Purchaser



#### **DIRECTIONS**



#### SEE MORE PHOTOS ON OUR FACEBOOK & INSTAGRAM



@BaranaSimmentals



















Gunnedah | Nik Hannaford Tamworth | Brian Kennedy Dubbo | Paul Jameson Inverell | Lincoln McKinlay 0417 201 460 0427 844 047 0428 667 998 0419 239 963

## Davidson Cameron & Co

Luke Scicluna Tom Tanner Paul Banks 0428 421 828 0448 462 177 0427 922 700 BARANA SIMMENTALS

p | 02 6377 5233 m | 0427 775 233

w | baranasimmentals.com e | barana@bigpond.com