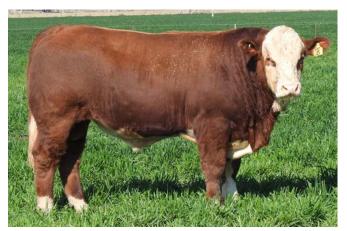

#### **BARANA PENTAGON (P)**

A/c: Barana

DOB 23/09/2018 Tattoo PTCP P065 Grade Pure Colour Red Scrotal 40 Eye Pigment 100/100 Age 21

CHAMPS ROMANO

**CHAMPS BRAVO** 

VIRGINIA POLL BARBI SUE

Sire WOONALLEE JUMBO

WOONALLEE BHR TORNADO

WOONALLEE KATHIE G73

WOONALLEE KATHIE B111

**CORINDADOWNS BUCKSHOT** 

BARANA EMOTION

BARANA XIT

Dam BARANA HALLA

BARANA YARDLEY

**BARANA BONNIE** 

TENNYSONVALE XANDRA

A bull displaying tremendous do-ability & worthy of your inspection. Deep flanked & deep barrelled with a strong, sirey head & good hooding. Prepared mainly off crop.

|     |                                                                                                                                                                                                                                                                                                                                                                                                                                                                                                                                                                                                                                                                                                                                                                                                                                                                                                                                                                                                                                                                                                                                                                                                                                                                                                                                                                                                                                                                                                                                                                                                                                                                                                                                                                                                                                                                                                                                                                                                                                                                                                                                |      |      | М   | ay 2020 S | immenta | l Trans Ta | ısman Gro | oup Breed | lplan |      |      |      |      |
|-----|--------------------------------------------------------------------------------------------------------------------------------------------------------------------------------------------------------------------------------------------------------------------------------------------------------------------------------------------------------------------------------------------------------------------------------------------------------------------------------------------------------------------------------------------------------------------------------------------------------------------------------------------------------------------------------------------------------------------------------------------------------------------------------------------------------------------------------------------------------------------------------------------------------------------------------------------------------------------------------------------------------------------------------------------------------------------------------------------------------------------------------------------------------------------------------------------------------------------------------------------------------------------------------------------------------------------------------------------------------------------------------------------------------------------------------------------------------------------------------------------------------------------------------------------------------------------------------------------------------------------------------------------------------------------------------------------------------------------------------------------------------------------------------------------------------------------------------------------------------------------------------------------------------------------------------------------------------------------------------------------------------------------------------------------------------------------------------------------------------------------------------|------|------|-----|-----------|---------|------------|-----------|-----------|-------|------|------|------|------|
| ٥   | Calving Calving Birth Wt. 200 Day 400 Day 600 Day Wt [kg] Wt [ |      |      |     |           |         |            |           |           |       |      |      |      |      |
| EBV | +0.2                                                                                                                                                                                                                                                                                                                                                                                                                                                                                                                                                                                                                                                                                                                                                                                                                                                                                                                                                                                                                                                                                                                                                                                                                                                                                                                                                                                                                                                                                                                                                                                                                                                                                                                                                                                                                                                                                                                                                                                                                                                                                                                           | -3.6 | +1.7 | +22 | +33       | +40     | +9         | +0.6      | +25       | +4    | -0.5 | -0.5 | +2.3 | -0.5 |
| Acc | 32%                                                                                                                                                                                                                                                                                                                                                                                                                                                                                                                                                                                                                                                                                                                                                                                                                                                                                                                                                                                                                                                                                                                                                                                                                                                                                                                                                                                                                                                                                                                                                                                                                                                                                                                                                                                                                                                                                                                                                                                                                                                                                                                            | 30%  | 48%  | 48% | 51%       | 52%     | 38%        | 45%       | 43%       | 33%   | 33%  | 33%  | 33%  | 28%  |