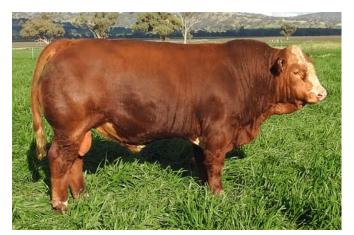

#### **BARANA PIERSON (P)**

A/c: Barana

DOB 2/10/2018 Tattoo PTCP P074 Grade Pure Colour Dark Tan Scrotal 40 Eye Pigment 100/100 Age 21

CHAMPS ROMANO

**CHAMPS BRAVO** 

VIRGINIA POLL BARBI SUE

Sire WOONALLEE JUMBO

WOONALLEE BHR TORNADO

WOONALLEE KATHIE G73

**WOONALLEE KATHIE B111** 

SHAWACRES NACOBI

**BULLOCKHILLS BUSTER** 

**BULLOCKHILLS ERP P U4** 

Dam BARANA ELLISON

SANDERAE SUELERMAN

BARANA WINDFLOWER

BARANA LOWANNA

This bull is worthy of first spot in our run of bulls. I have a lot of time for this bull. Tremendous body capacity. Heavy, smooth muscle pattern. Very structurally sound. Stands nice & wide behind. He's been a standout since a calf. Excellent potential as a stud sire. Highly recommend him to you. Prepared mainly off crop.

|     |                                                                                                                                                                                                                                                                                                                                                                                                                                                                                                                                                                                                                                                                                                                                                                                                                                                                                                                                                                                                                                                                                                                                                                                                                                                                                                                                                                                                                                                                                                                                                                                                                                                                                                                                                                                                                                                                                                                                                                                                                                                                                                                                |      |      | М   | ay 2020 S | immenta | l Trans Ta | sman Gro | oup Breed | dplan |      |      |      |      |
|-----|--------------------------------------------------------------------------------------------------------------------------------------------------------------------------------------------------------------------------------------------------------------------------------------------------------------------------------------------------------------------------------------------------------------------------------------------------------------------------------------------------------------------------------------------------------------------------------------------------------------------------------------------------------------------------------------------------------------------------------------------------------------------------------------------------------------------------------------------------------------------------------------------------------------------------------------------------------------------------------------------------------------------------------------------------------------------------------------------------------------------------------------------------------------------------------------------------------------------------------------------------------------------------------------------------------------------------------------------------------------------------------------------------------------------------------------------------------------------------------------------------------------------------------------------------------------------------------------------------------------------------------------------------------------------------------------------------------------------------------------------------------------------------------------------------------------------------------------------------------------------------------------------------------------------------------------------------------------------------------------------------------------------------------------------------------------------------------------------------------------------------------|------|------|-----|-----------|---------|------------|----------|-----------|-------|------|------|------|------|
| ٥   | Calving Ease DIR Ease [%] DTRS [%] [%] Calving Ease DIR Ease [%] DTRS [%] Calving Ease DIR Ease [%] DTRS [%] Calving Ease DIR Ease [%] DTRS [%] Calving Ease DIR Ease [%] Wt [kg] Wt [ |      |      |     |           |         |            |          |           |       |      |      |      |      |
| EBV | +0.5                                                                                                                                                                                                                                                                                                                                                                                                                                                                                                                                                                                                                                                                                                                                                                                                                                                                                                                                                                                                                                                                                                                                                                                                                                                                                                                                                                                                                                                                                                                                                                                                                                                                                                                                                                                                                                                                                                                                                                                                                                                                                                                           | -2.7 | +2.1 | +27 | +42       | +60     | +12        | +0.7     | +35       | +3.9  | +0.8 | +1.1 | +1.6 | -0.3 |
| Acc | 37%                                                                                                                                                                                                                                                                                                                                                                                                                                                                                                                                                                                                                                                                                                                                                                                                                                                                                                                                                                                                                                                                                                                                                                                                                                                                                                                                                                                                                                                                                                                                                                                                                                                                                                                                                                                                                                                                                                                                                                                                                                                                                                                            | 35%  | 57%  | 57% | 62%       | 68%     | 40%        | 69%      | 55%       | 47%   | 46%  | 45%  | 47%  | 37%  |