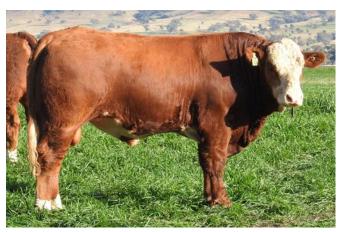

#### **WOONALLEE JUMBO (P) (AI)**

A/c: Barana

DOB 13/04/2013 Tattoo WEEP J065 Grade Pure Colour Light Red Scrotal Eye Pigment 100/100 Age 7 years

SMITHBILT MOLSON 21M

**CHAMPS ROMANO** 

CHAMPS PRICILLA

Sire CHAMPS BRAVO

**DFM MARCUS 14M** 

VIRGINIA POLL BARBI SUE

ANCHOR "T" BARBI 46K

**BLINKBOU MODIST** 

WOONALLEE BHR TORNADO

WISP-WILL ROSY

Dam WOONALLEE KATHIE G73

BHR DOORN G629E

**WOONALLEE KATHIE B111** 

BHR KATHIE SA L055E

We are offering Woonalle Jumbo for sale only due to being heavily used throughout the stud. He's bred exceptionally well here as you can see by his progeny. A bull displaying tremendous length & capacity on a moderate frame. Has a fine coat like a Brahman all year round. Has been used over heifers successfully. His pedigree goes back to Woonallee's best breeding cow Woonallee Kathie B111.

|     |                                           |      |      | М   | ay 2020 S | immenta | l Trans Ta | isman Gro | oup Breed | dplan |      |      |      |      |
|-----|-------------------------------------------|------|------|-----|-----------|---------|------------|-----------|-----------|-------|------|------|------|------|
| ٥   | [%] DTRS Area [sg Yield [%] Cm] Yield [%] |      |      |     |           |         |            |           |           |       |      |      |      |      |
| EBV | +4.3                                      | -4.9 | +0.2 | +24 | +36       | +40     | +14        | +0.2      | +34       | +6.5  | -0.5 | -0.7 | +3.6 | -1.1 |
| Acc | 53%                                       | 49%  | 75%  | 73% | 77%       | 79%     | 54%        | 79%       | 66%       | 60%   | 61%  | 61%  | 60%  | 52%  |