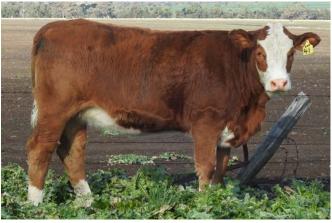

#### LOT 4

#### **BARANA P011 (H)**

A/c: Barana

DOB 23/06/2018 Tattoo PTC1 P011 Grade Pure Colour Dark Red Scrotal 38 Eye Pigment 100/100 Age 24

CHAMPS ROMANO

CHAMPS BRAVO

VIRGINIA POLL BARBI SUE

Sire WOONALLEE JUMBO

WOONALLEE BHR TORNADO

WOONALLEE KATHIE G73

WOONALLEE KATHIE B111

SHAWACRES NACOBI

**BULLOCKHILLS BUSTER** 

BULLOCKHILLS ERP P U4

Dam BARANA G042

Excellent length & muscle development. Soft fine skin. Stands square behind. Good strong topline. Prepared mainly off crop.

|    |                            |                                |                   | М                  | ay 2020 S          | immenta            | l Trans Ta | sman Gro             | oup Breed          | lplan                            |                 |                  |                             |            |
|----|----------------------------|--------------------------------|-------------------|--------------------|--------------------|--------------------|------------|----------------------|--------------------|----------------------------------|-----------------|------------------|-----------------------------|------------|
|    | Calving<br>Ease DIR<br>[%] | Calving<br>Ease<br>DTRS<br>[%] | Birth Wt.<br>[kg] | 200 Day<br>Wt [kg] | 400 Day<br>Wt [kg] | 600 Day<br>Wt [kg] | Milk [kg]  | Scrotal<br>Size [cm] | Carcase<br>Wt [kg] | Eye<br>Muscle<br>Area [sg<br>cm] | Rib Fat<br>[mm] | Rump<br>Fat [mm] | Retail<br>Beef<br>Yield [%] | IMF<br>[%] |
| EB | / +1.5                     | -3.2                           | +0                | +15                | +24                | +32                | +11        | -1.5                 | +22                | +4                               | +1.4            | +2               | +0.9                        | +0.1       |
| Ad | c 33%                      | 31%                            | 54%               | 53%                | 58%                | 65%                | 34%        | 67%                  | 51%                | 46%                              | 44%             | 44%              | 46%                         | 36%        |