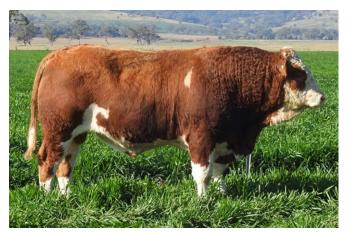

#### **BARANA PIERSON (P)**

A/c: Barana

DOB 2/10/2018 Tattoo PTCP P074 Grade Pure Colour Dark Tan Scrotal 40 Eye Pigment 100/100 Age 21

CHAMPS ROMANO

**CHAMPS BRAVO** 

VIRGINIA POLL BARBI SUE

Sire WOONALLEE JUMBO

WOONALLEE BHR TORNADO

WOONALLEE KATHIE G73

**WOONALLEE KATHIE B111** 

SHAWACRES NACOBI

**BULLOCKHILLS BUSTER** 

**BULLOCKHILLS ERP P U4** 

Dam BARANA ELLISON

SANDERAE SUELERMAN

BARANA WINDFLOWER

BARANA LOWANNA

This bull is worthy of first spot in our run of bulls. I have a lot of time for this bull. Tremendous body capacity. Heavy, smooth muscle pattern. Very structurally sound. Stands nice & wide behind. He's been a standout since a calf. Excellent potential as a stud sire. Highly recommend him to you. Prepared mainly off crop.