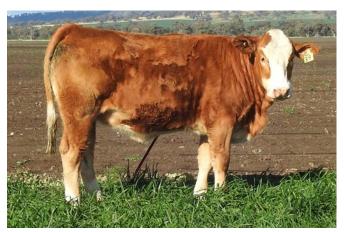

#### LOT 2

#### **BARANA PIERSON (P)**

A/c: Barana

DOB 2/10/2018 Tattoo PTCP P074 Grade Pure Colour Dark Tan Scrotal 40 Eye Pigment 100/100 Age 21

CHAMPS ROMANO

**CHAMPS BRAVO** 

VIRGINIA POLL BARBI SUE

Sire WOONALLEE JUMBO

WOONALLEE BHR TORNADO

WOONALLEE KATHIE G73

**WOONALLEE KATHIE B111** 

SHAWACRES NACOBI

**BULLOCKHILLS BUSTER** 

**BULLOCKHILLS ERP P U4** 

Dam BARANA ELLISON

SANDERAE SUELERMAN

BARANA WINDFLOWER

BARANA LOWANNA

This bull is worthy of first spot in our run of bulls. I have a lot of time for this bull. Tremendous body capacity. Heavy, smooth muscle pattern. Very structurally sound. Stands nice & wide behind. He's been a standout since a calf. Excellent potential as a stud sire. Highly recommend him to you. Prepared mainly off crop.

|     |                                                                                                                                                                                                                                                                                                                                                                                                                                                                                                                                                                                                                                                                                                                                                                                                                                                                                                                                                                                                                                                                                                                                                                                                                                                                                                                                                                                                                                                                                                                                                                                                                                                                                                                                                                                                                                                                                                                                                                                                                                                                                                                                |      |      | М   | ay 2020 S | immenta | l Trans Ta | sman Gro | oup Breed | dplan |      |      |      |      |
|-----|--------------------------------------------------------------------------------------------------------------------------------------------------------------------------------------------------------------------------------------------------------------------------------------------------------------------------------------------------------------------------------------------------------------------------------------------------------------------------------------------------------------------------------------------------------------------------------------------------------------------------------------------------------------------------------------------------------------------------------------------------------------------------------------------------------------------------------------------------------------------------------------------------------------------------------------------------------------------------------------------------------------------------------------------------------------------------------------------------------------------------------------------------------------------------------------------------------------------------------------------------------------------------------------------------------------------------------------------------------------------------------------------------------------------------------------------------------------------------------------------------------------------------------------------------------------------------------------------------------------------------------------------------------------------------------------------------------------------------------------------------------------------------------------------------------------------------------------------------------------------------------------------------------------------------------------------------------------------------------------------------------------------------------------------------------------------------------------------------------------------------------|------|------|-----|-----------|---------|------------|----------|-----------|-------|------|------|------|------|
| ٥   | Calving Ease DIR Ease [%] DTRS [%] [%] Calving Ease DIR Ease [%] DTRS [%] Calving Ease DIR Ease [%] DTRS [%] Calving Ease DIR Ease [%] DTRS [%] Calving Ease DIR Ease [%] Wt [kg] Wt [ |      |      |     |           |         |            |          |           |       |      |      |      |      |
| EBV | +0.5                                                                                                                                                                                                                                                                                                                                                                                                                                                                                                                                                                                                                                                                                                                                                                                                                                                                                                                                                                                                                                                                                                                                                                                                                                                                                                                                                                                                                                                                                                                                                                                                                                                                                                                                                                                                                                                                                                                                                                                                                                                                                                                           | -2.7 | +2.1 | +27 | +42       | +60     | +12        | +0.7     | +35       | +3.9  | +0.8 | +1.1 | +1.6 | -0.3 |
| Acc | 37%                                                                                                                                                                                                                                                                                                                                                                                                                                                                                                                                                                                                                                                                                                                                                                                                                                                                                                                                                                                                                                                                                                                                                                                                                                                                                                                                                                                                                                                                                                                                                                                                                                                                                                                                                                                                                                                                                                                                                                                                                                                                                                                            | 35%  | 57%  | 57% | 62%       | 68%     | 40%        | 69%      | 55%       | 47%   | 46%  | 45%  | 47%  | 37%  |