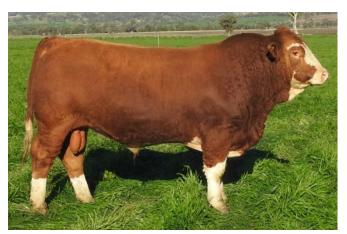

#### **WOONALLEE JUMBO (P) (AI)**

A/c: Barana

DOB 13/04/2013 Tattoo WEEP J065 Grade Pure Colour Light Red Scrotal Eye Pigment 100/100 Age 7 years

SMITHBILT MOLSON 21M

**CHAMPS ROMANO** 

CHAMPS PRICILLA

Sire CHAMPS BRAVO

**DFM MARCUS 14M** 

VIRGINIA POLL BARBI SUE

ANCHOR "T" BARBI 46K

**BLINKBOU MODIST** 

WOONALLEE BHR TORNADO

WISP-WILL ROSY

Dam WOONALLEE KATHIE G73

BHR DOORN G629E

**WOONALLEE KATHIE B111** 

BHR KATHIE SA L055E

We are offering Woonalle Jumbo for sale only due to being heavily used throughout the stud. He's bred exceptionally well here as you can see by his progeny. A bull displaying tremendous length & capacity on a moderate frame. Has a fine coat like a Brahman all year round. Has been used over heifers successfully. His pedigree goes back to Woonallee's best breeding cow Woonallee Kathie B111.

|     |                                           |      |      | М   | ay 2020 S | immenta | l Trans Ta | isman Gro | oup Breed | dplan |      |      |      |      |
|-----|-------------------------------------------|------|------|-----|-----------|---------|------------|-----------|-----------|-------|------|------|------|------|
| ٥   | [%] DTRS Area [sg Yield [%] Cm] Yield [%] |      |      |     |           |         |            |           |           |       |      |      |      |      |
| EBV | +4.3                                      | -4.9 | +0.2 | +24 | +36       | +40     | +14        | +0.2      | +34       | +6.5  | -0.5 | -0.7 | +3.6 | -1.1 |
| Acc | 53%                                       | 49%  | 75%  | 73% | 77%       | 79%     | 54%        | 79%       | 66%       | 60%   | 61%  | 61%  | 60%  | 52%  |