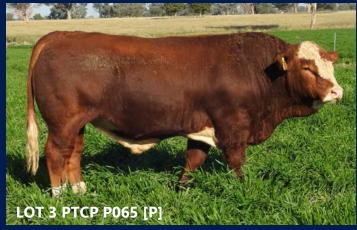

#### **BARANA PENTAGON (P)**

A/c: Barana

DOB 23/09/2018 Tattoo PTCP P065 Grade Pure Colour Red Scrotal 40 Eye Pigment 100/100 Age 21

CHAMPS ROMANO

**CHAMPS BRAVO** 

VIRGINIA POLL BARBI SUE

Sire WOONALLEE JUMBO

WOONALLEE BHR TORNADO

WOONALLEE KATHIE G73

WOONALLEE KATHIE B111

**CORINDADOWNS BUCKSHOT** 

BARANA EMOTION

BARANA XIT

Dam BARANA HALLA

BARANA YARDLEY

**BARANA BONNIE** 

TENNYSONVALE XANDRA

A bull displaying tremendous do-ability & worthy of your inspection. Deep flanked & deep barrelled with a strong, sirey head & good hooding. Prepared mainly off crop.