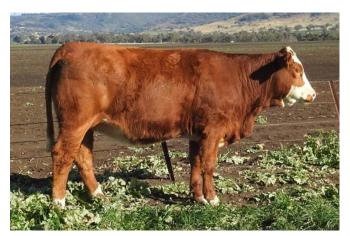

#### **BARANA PENTAGON (P)**

A/c: Barana

DOB 23/09/2018 Tattoo PTCP P065 Grade Pure Colour Red Scrotal 40 Eye Pigment 100/100 Age 21

CHAMPS ROMANO

**CHAMPS BRAVO** 

VIRGINIA POLL BARBI SUE

Sire WOONALLEE JUMBO

WOONALLEE BHR TORNADO

WOONALLEE KATHIE G73

WOONALLEE KATHIE B111

**CORINDADOWNS BUCKSHOT** 

BARANA EMOTION

BARANA XIT

Dam BARANA HALLA

BARANA YARDLEY

**BARANA BONNIE** 

TENNYSONVALE XANDRA

A bull displaying tremendous do-ability & worthy of your inspection. Deep flanked & deep barrelled with a strong, sirey head & good hooding. Prepared mainly off crop.

|     |                                                                                                                                                                                                                                                                                                                                                                                                                                                                                                                                                                                                                                                                                                                                                                                                                                                                                                                                                                                                                                                                                                                                                                                                                                                                                                                                                                                                                                                                                                                                                                                                                                                                                                                                                                                                                                                                                                                                                                                                                                                                                                                                |      |      | М   | ay 2020 S | immenta | l Trans Ta | ısman Gro | oup Breed | lplan |      |      |      |      |
|-----|--------------------------------------------------------------------------------------------------------------------------------------------------------------------------------------------------------------------------------------------------------------------------------------------------------------------------------------------------------------------------------------------------------------------------------------------------------------------------------------------------------------------------------------------------------------------------------------------------------------------------------------------------------------------------------------------------------------------------------------------------------------------------------------------------------------------------------------------------------------------------------------------------------------------------------------------------------------------------------------------------------------------------------------------------------------------------------------------------------------------------------------------------------------------------------------------------------------------------------------------------------------------------------------------------------------------------------------------------------------------------------------------------------------------------------------------------------------------------------------------------------------------------------------------------------------------------------------------------------------------------------------------------------------------------------------------------------------------------------------------------------------------------------------------------------------------------------------------------------------------------------------------------------------------------------------------------------------------------------------------------------------------------------------------------------------------------------------------------------------------------------|------|------|-----|-----------|---------|------------|-----------|-----------|-------|------|------|------|------|
| ٥   | Calving Calving Birth Wt. 200 Day 400 Day 600 Day Wt [kg] Wt [ |      |      |     |           |         |            |           |           |       |      |      |      |      |
| EBV | +0.2                                                                                                                                                                                                                                                                                                                                                                                                                                                                                                                                                                                                                                                                                                                                                                                                                                                                                                                                                                                                                                                                                                                                                                                                                                                                                                                                                                                                                                                                                                                                                                                                                                                                                                                                                                                                                                                                                                                                                                                                                                                                                                                           | -3.6 | +1.7 | +22 | +33       | +40     | +9         | +0.6      | +25       | +4    | -0.5 | -0.5 | +2.3 | -0.5 |
| Acc | 32%                                                                                                                                                                                                                                                                                                                                                                                                                                                                                                                                                                                                                                                                                                                                                                                                                                                                                                                                                                                                                                                                                                                                                                                                                                                                                                                                                                                                                                                                                                                                                                                                                                                                                                                                                                                                                                                                                                                                                                                                                                                                                                                            | 30%  | 48%  | 48% | 51%       | 52%     | 38%        | 45%       | 43%       | 33%   | 33%  | 33%  | 33%  | 28%  |