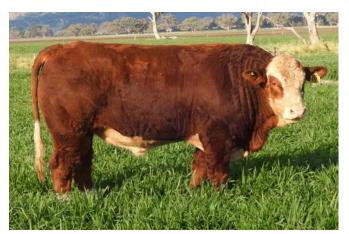

#### LOT 4

#### **BARANA P011 (H)**

A/c: Barana

DOB 23/06/2018 Tattoo PTC1 P011 Grade Pure Colour Dark Red Scrotal 38 Eye Pigment 100/100 Age 24

CHAMPS ROMANO

CHAMPS BRAVO

VIRGINIA POLL BARBI SUE

Sire WOONALLEE JUMBO

WOONALLEE BHR TORNADO

WOONALLEE KATHIE G73

WOONALLEE KATHIE B111

SHAWACRES NACOBI

**BULLOCKHILLS BUSTER** 

BULLOCKHILLS ERP P U4

Dam BARANA G042

Excellent length & muscle development. Soft fine skin. Stands square behind. Good strong topline. Prepared mainly off crop.

|    |                            |                                |                   | М                  | ay 2020 S          | immenta            | l Trans Ta | sman Gro             | oup Breed          | lplan                            |                 |                  |                             |            |
|----|----------------------------|--------------------------------|-------------------|--------------------|--------------------|--------------------|------------|----------------------|--------------------|----------------------------------|-----------------|------------------|-----------------------------|------------|
|    | Calving<br>Ease DIR<br>[%] | Calving<br>Ease<br>DTRS<br>[%] | Birth Wt.<br>[kg] | 200 Day<br>Wt [kg] | 400 Day<br>Wt [kg] | 600 Day<br>Wt [kg] | Milk [kg]  | Scrotal<br>Size [cm] | Carcase<br>Wt [kg] | Eye<br>Muscle<br>Area [sg<br>cm] | Rib Fat<br>[mm] | Rump<br>Fat [mm] | Retail<br>Beef<br>Yield [%] | IMF<br>[%] |
| EB | / +1.5                     | -3.2                           | +0                | +15                | +24                | +32                | +11        | -1.5                 | +22                | +4                               | +1.4            | +2               | +0.9                        | +0.1       |
| Ad | c 33%                      | 31%                            | 54%               | 53%                | 58%                | 65%                | 34%        | 67%                  | 51%                | 46%                              | 44%             | 44%              | 46%                         | 36%        |