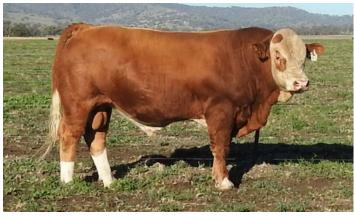

#### **BARANA P011 (H)**

A/c: Barana

DOB 23/06/2018 Tattoo PTC1 P011 Grade Pure Colour Dark Red Scrotal 38 Eye Pigment 100/100 Age 24

CHAMPS ROMANO

CHAMPS BRAVO

VIRGINIA POLL BARBI SUE

Sire WOONALLEE JUMBO

WOONALLEE BHR TORNADO

WOONALLEE KATHIE G73

WOONALLEE KATHIE B111

SHAWACRES NACOBI

**BULLOCKHILLS BUSTER** 

BULLOCKHILLS ERP P U4

Dam BARANA G042

Excellent length & muscle development. Soft fine skin. Stands square behind. Good strong topline. Prepared mainly off crop.