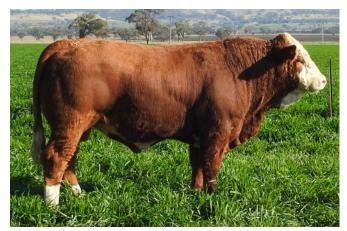

#### **BARANA P011 (H)**

A/c: Barana

DOB 23/06/2018 Tattoo PTC1 P011 Grade Pure Colour Dark Red Scrotal 38 Eye Pigment 100/100 Age 24

CHAMPS ROMANO

CHAMPS BRAVO

VIRGINIA POLL BARBI SUE

Sire WOONALLEE JUMBO

WOONALLEE BHR TORNADO

WOONALLEE KATHIE G73

WOONALLEE KATHIE B111

SHAWACRES NACOBI

**BULLOCKHILLS BUSTER** 

BULLOCKHILLS ERP P U4

Dam BARANA G042

Excellent length & muscle development. Soft fine skin. Stands square behind. Good strong topline. Prepared mainly off crop.