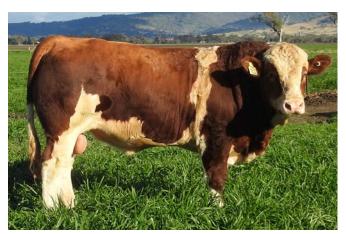

#### **BARANA PIERSON (P)**

A/c: Barana

DOB 2/10/2018 Tattoo PTCP P074 Grade Pure Colour Dark Tan Scrotal 40 Eye Pigment 100/100 Age 21

CHAMPS ROMANO

**CHAMPS BRAVO** 

VIRGINIA POLL BARBI SUE

Sire WOONALLEE JUMBO

WOONALLEE BHR TORNADO

WOONALLEE KATHIE G73

**WOONALLEE KATHIE B111** 

SHAWACRES NACOBI

**BULLOCKHILLS BUSTER** 

**BULLOCKHILLS ERP P U4** 

Dam BARANA ELLISON

SANDERAE SUELERMAN

BARANA WINDFLOWER

BARANA LOWANNA

This bull is worthy of first spot in our run of bulls. I have a lot of time for this bull. Tremendous body capacity. Heavy, smooth muscle pattern. Very structurally sound. Stands nice & wide behind. He's been a standout since a calf. Excellent potential as a stud sire. Highly recommend him to you. Prepared mainly off crop.

|     |                                                                                                                                                                                                                                                                                                                                                                                                                                                                                                                                                                                                                                                                                                                                                                                                                                                                                                                                                                                                                                                                                                                                                                                                                                                                                                                                                                                                                                                                                                                                                                                                                                                                                                                                                                                                                                                                                                                                                                                                                                                                                                                                |      |      | М   | ay 2020 S | immenta | l Trans Ta | sman Gro | oup Breed | dplan |      |      |      |      |
|-----|--------------------------------------------------------------------------------------------------------------------------------------------------------------------------------------------------------------------------------------------------------------------------------------------------------------------------------------------------------------------------------------------------------------------------------------------------------------------------------------------------------------------------------------------------------------------------------------------------------------------------------------------------------------------------------------------------------------------------------------------------------------------------------------------------------------------------------------------------------------------------------------------------------------------------------------------------------------------------------------------------------------------------------------------------------------------------------------------------------------------------------------------------------------------------------------------------------------------------------------------------------------------------------------------------------------------------------------------------------------------------------------------------------------------------------------------------------------------------------------------------------------------------------------------------------------------------------------------------------------------------------------------------------------------------------------------------------------------------------------------------------------------------------------------------------------------------------------------------------------------------------------------------------------------------------------------------------------------------------------------------------------------------------------------------------------------------------------------------------------------------------|------|------|-----|-----------|---------|------------|----------|-----------|-------|------|------|------|------|
| ٥   | Calving Ease DIR Ease [%] DTRS [%] [%] Calving Ease DIR Ease [%] DTRS [%] Calving Ease DIR Ease [%] DTRS [%] Calving Ease DIR Ease [%] DTRS [%] Calving Ease DIR Ease [%] Wt [kg] Wt [ |      |      |     |           |         |            |          |           |       |      |      |      |      |
| EBV | +0.5                                                                                                                                                                                                                                                                                                                                                                                                                                                                                                                                                                                                                                                                                                                                                                                                                                                                                                                                                                                                                                                                                                                                                                                                                                                                                                                                                                                                                                                                                                                                                                                                                                                                                                                                                                                                                                                                                                                                                                                                                                                                                                                           | -2.7 | +2.1 | +27 | +42       | +60     | +12        | +0.7     | +35       | +3.9  | +0.8 | +1.1 | +1.6 | -0.3 |
| Acc | 37%                                                                                                                                                                                                                                                                                                                                                                                                                                                                                                                                                                                                                                                                                                                                                                                                                                                                                                                                                                                                                                                                                                                                                                                                                                                                                                                                                                                                                                                                                                                                                                                                                                                                                                                                                                                                                                                                                                                                                                                                                                                                                                                            | 35%  | 57%  | 57% | 62%       | 68%     | 40%        | 69%      | 55%       | 47%   | 46%  | 45%  | 47%  | 37%  |