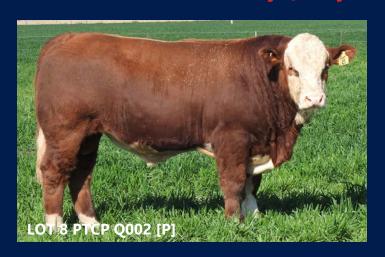

#### LOT 6

#### **BARANA UNREGISTERED (P)**

A/c: Barana

DOB 22/06/2018 Tattoo PTCP P008 Grade Pure Colour Dark Red Scrotal 38 Eye Pigment 100/100 Age 24

CHAMPS ROMANO

**CHAMPS BRAVO** 

VIRGINIA POLL BARBI SUE

Sire WOONALLEE JUMBO

WOONALLEE BHR TORNADO

WOONALLEE KATHIE G73

WOONALLEE KATHIE B111

ANDERLAND MATIAS-POENA

BAR 5 P SA EXPERT 826M

TOVERBERG ERIKA

Dam ROSEMONTPARK CORYNA

ROSEMONTPARK VULCAN