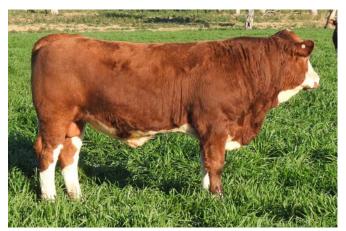

#### **WOONALLEE JUMBO (P) (AI)**

A/c: Barana

DOB 13/04/2013 Tattoo WEEP J065 Grade Pure Colour Light Red Scrotal Eye Pigment 100/100 Age 7 years

SMITHBILT MOLSON 21M

**CHAMPS ROMANO** 

CHAMPS PRICILLA

Sire CHAMPS BRAVO

**DFM MARCUS 14M** 

VIRGINIA POLL BARBI SUE

ANCHOR "T" BARBI 46K

**BLINKBOU MODIST** 

WOONALLEE BHR TORNADO

WISP-WILL ROSY

Dam WOONALLEE KATHIE G73

BHR DOORN G629E

**WOONALLEE KATHIE B111** 

BHR KATHIE SA L055E

We are offering Woonalle Jumbo for sale only due to being heavily used throughout the stud. He's bred exceptionally well here as you can see by his progeny. A bull displaying tremendous length & capacity on a moderate frame. Has a fine coat like a Brahman all year round. Has been used over heifers successfully. His pedigree goes back to Woonallee's best breeding cow Woonallee Kathie B111.

|     |                                           |      |      | М   | ay 2020 S | immenta | l Trans Ta | isman Gro | oup Breed | dplan |      |      |      |      |
|-----|-------------------------------------------|------|------|-----|-----------|---------|------------|-----------|-----------|-------|------|------|------|------|
| ٥   | [%] DTRS Area [sg Yield [%] Cm] Yield [%] |      |      |     |           |         |            |           |           |       |      |      |      |      |
| EBV | +4.3                                      | -4.9 | +0.2 | +24 | +36       | +40     | +14        | +0.2      | +34       | +6.5  | -0.5 | -0.7 | +3.6 | -1.1 |
| Acc | 53%                                       | 49%  | 75%  | 73% | 77%       | 79%     | 54%        | 79%       | 66%       | 60%   | 61%  | 61%  | 60%  | 52%  |