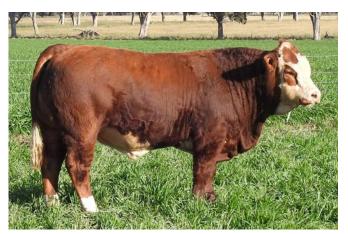

#### **BARANA P011 (H)**

A/c: Barana

DOB 23/06/2018 Tattoo PTC1 P011 Grade Pure Colour Dark Red Scrotal 38 Eye Pigment 100/100 Age 24

CHAMPS ROMANO

CHAMPS BRAVO

VIRGINIA POLL BARBI SUE

Sire WOONALLEE JUMBO

WOONALLEE BHR TORNADO

WOONALLEE KATHIE G73

WOONALLEE KATHIE B111

SHAWACRES NACOBI

**BULLOCKHILLS BUSTER** 

BULLOCKHILLS ERP P U4

Dam BARANA G042

Excellent length & muscle development. Soft fine skin. Stands square behind. Good strong topline. Prepared mainly off crop.

|    |                            |                                |                   | М                  | ay 2020 S          | immenta            | l Trans Ta | sman Gro             | oup Breed          | lplan                            |                 |                  |                             |            |
|----|----------------------------|--------------------------------|-------------------|--------------------|--------------------|--------------------|------------|----------------------|--------------------|----------------------------------|-----------------|------------------|-----------------------------|------------|
|    | Calving<br>Ease DIR<br>[%] | Calving<br>Ease<br>DTRS<br>[%] | Birth Wt.<br>[kg] | 200 Day<br>Wt [kg] | 400 Day<br>Wt [kg] | 600 Day<br>Wt [kg] | Milk [kg]  | Scrotal<br>Size [cm] | Carcase<br>Wt [kg] | Eye<br>Muscle<br>Area [sg<br>cm] | Rib Fat<br>[mm] | Rump<br>Fat [mm] | Retail<br>Beef<br>Yield [%] | IMF<br>[%] |
| EB | / +1.5                     | -3.2                           | +0                | +15                | +24                | +32                | +11        | -1.5                 | +22                | +4                               | +1.4            | +2               | +0.9                        | +0.1       |
| Ad | c 33%                      | 31%                            | 54%               | 53%                | 58%                | 65%                | 34%        | 67%                  | 51%                | 46%                              | 44%             | 44%              | 46%                         | 36%        |