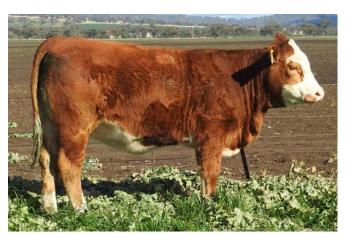

#### **BARANA P011 (H)**

A/c: Barana

DOB 23/06/2018 Tattoo PTC1 P011 Grade Pure Colour Dark Red Scrotal 38 Eye Pigment 100/100 Age 24

CHAMPS ROMANO

CHAMPS BRAVO

VIRGINIA POLL BARBI SUE

Sire WOONALLEE JUMBO

WOONALLEE BHR TORNADO

WOONALLEE KATHIE G73

WOONALLEE KATHIE B111

SHAWACRES NACOBI

**BULLOCKHILLS BUSTER** 

BULLOCKHILLS ERP P U4

Dam BARANA G042

Excellent length & muscle development. Soft fine skin. Stands square behind. Good strong topline. Prepared mainly off crop.

|    |                            |                                |                   | М                  | ay 2020 S          | immenta            | l Trans Ta | sman Gro             | oup Breed          | lplan                            |                 |                  |                             |            |
|----|----------------------------|--------------------------------|-------------------|--------------------|--------------------|--------------------|------------|----------------------|--------------------|----------------------------------|-----------------|------------------|-----------------------------|------------|
|    | Calving<br>Ease DIR<br>[%] | Calving<br>Ease<br>DTRS<br>[%] | Birth Wt.<br>[kg] | 200 Day<br>Wt [kg] | 400 Day<br>Wt [kg] | 600 Day<br>Wt [kg] | Milk [kg]  | Scrotal<br>Size [cm] | Carcase<br>Wt [kg] | Eye<br>Muscle<br>Area [sg<br>cm] | Rib Fat<br>[mm] | Rump<br>Fat [mm] | Retail<br>Beef<br>Yield [%] | IMF<br>[%] |
| EB | / +1.5                     | -3.2                           | +0                | +15                | +24                | +32                | +11        | -1.5                 | +22                | +4                               | +1.4            | +2               | +0.9                        | +0.1       |
| Ad | c 33%                      | 31%                            | 54%               | 53%                | 58%                | 65%                | 34%        | 67%                  | 51%                | 46%                              | 44%             | 44%              | 46%                         | 36%        |