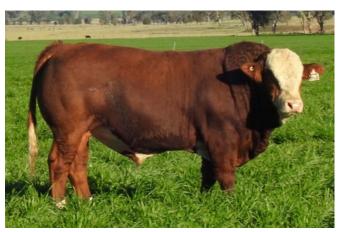

#### **BARANA PENTAGON (P)**

A/c: Barana

DOB 23/09/2018 Tattoo PTCP P065 Grade Pure Colour Red Scrotal 40 Eye Pigment 100/100 Age 21

CHAMPS ROMANO

**CHAMPS BRAVO** 

VIRGINIA POLL BARBI SUE

Sire WOONALLEE JUMBO

WOONALLEE BHR TORNADO

WOONALLEE KATHIE G73

WOONALLEE KATHIE B111

**CORINDADOWNS BUCKSHOT** 

BARANA EMOTION

BARANA XIT

Dam BARANA HALLA

BARANA YARDLEY

**BARANA BONNIE** 

TENNYSONVALE XANDRA

A bull displaying tremendous do-ability & worthy of your inspection. Deep flanked & deep barrelled with a strong, sirey head & good hooding. Prepared mainly off crop.

|     |                                                                                                                                                                                                                                                                                                                                                                                                                                                                                                                                                                                                                                                                                                                                                                                                                                                                                                                                                                                                                                                                                                                                                                                                                                                                                                                                                                                                                                                                                                                                                                                                                                                                                                                                                                                                                                                                                                                                                                                                                                                                                                                                |      |      | М   | ay 2020 S | immenta | l Trans Ta | ısman Gro | oup Breed | lplan |      |      |      |      |
|-----|--------------------------------------------------------------------------------------------------------------------------------------------------------------------------------------------------------------------------------------------------------------------------------------------------------------------------------------------------------------------------------------------------------------------------------------------------------------------------------------------------------------------------------------------------------------------------------------------------------------------------------------------------------------------------------------------------------------------------------------------------------------------------------------------------------------------------------------------------------------------------------------------------------------------------------------------------------------------------------------------------------------------------------------------------------------------------------------------------------------------------------------------------------------------------------------------------------------------------------------------------------------------------------------------------------------------------------------------------------------------------------------------------------------------------------------------------------------------------------------------------------------------------------------------------------------------------------------------------------------------------------------------------------------------------------------------------------------------------------------------------------------------------------------------------------------------------------------------------------------------------------------------------------------------------------------------------------------------------------------------------------------------------------------------------------------------------------------------------------------------------------|------|------|-----|-----------|---------|------------|-----------|-----------|-------|------|------|------|------|
| ٥   | Calving Calving Birth Wt. 200 Day 400 Day 600 Day Wt [kg] Wt [ |      |      |     |           |         |            |           |           |       |      |      |      |      |
| EBV | +0.2                                                                                                                                                                                                                                                                                                                                                                                                                                                                                                                                                                                                                                                                                                                                                                                                                                                                                                                                                                                                                                                                                                                                                                                                                                                                                                                                                                                                                                                                                                                                                                                                                                                                                                                                                                                                                                                                                                                                                                                                                                                                                                                           | -3.6 | +1.7 | +22 | +33       | +40     | +9         | +0.6      | +25       | +4    | -0.5 | -0.5 | +2.3 | -0.5 |
| Acc | 32%                                                                                                                                                                                                                                                                                                                                                                                                                                                                                                                                                                                                                                                                                                                                                                                                                                                                                                                                                                                                                                                                                                                                                                                                                                                                                                                                                                                                                                                                                                                                                                                                                                                                                                                                                                                                                                                                                                                                                                                                                                                                                                                            | 30%  | 48%  | 48% | 51%       | 52%     | 38%        | 45%       | 43%       | 33%   | 33%  | 33%  | 33%  | 28%  |