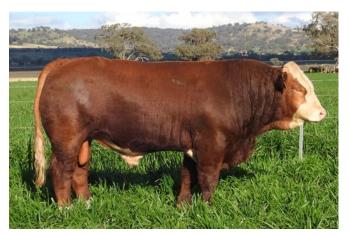

#### **BARANA PENTAGON (P)**

A/c: Barana

DOB 23/09/2018 Tattoo PTCP P065 Grade Pure Colour Red Scrotal 40 Eye Pigment 100/100 Age 21

CHAMPS ROMANO

**CHAMPS BRAVO** 

VIRGINIA POLL BARBI SUE

Sire WOONALLEE JUMBO

WOONALLEE BHR TORNADO

WOONALLEE KATHIE G73

WOONALLEE KATHIE B111

**CORINDADOWNS BUCKSHOT** 

BARANA EMOTION

BARANA XIT

Dam BARANA HALLA

BARANA YARDLEY

**BARANA BONNIE** 

TENNYSONVALE XANDRA

A bull displaying tremendous do-ability & worthy of your inspection. Deep flanked & deep barrelled with a strong, sirey head & good hooding. Prepared mainly off crop.

|     |                                                                                                                                                                                                                                                                                                                                                                                                                                                                                                                                                                                                                                                                                                                                                                                                                                                                                                                                                                                                                                                                                                                                                                                                                                                                                                                                                                                                                                                                                                                                                                                                                                                                                                                                                                                                                                                                                                                                                                                                                                                                                                                                |      |      | М   | ay 2020 S | immenta | l Trans Ta | ısman Gro | oup Breed | lplan |      |      |      |      |
|-----|--------------------------------------------------------------------------------------------------------------------------------------------------------------------------------------------------------------------------------------------------------------------------------------------------------------------------------------------------------------------------------------------------------------------------------------------------------------------------------------------------------------------------------------------------------------------------------------------------------------------------------------------------------------------------------------------------------------------------------------------------------------------------------------------------------------------------------------------------------------------------------------------------------------------------------------------------------------------------------------------------------------------------------------------------------------------------------------------------------------------------------------------------------------------------------------------------------------------------------------------------------------------------------------------------------------------------------------------------------------------------------------------------------------------------------------------------------------------------------------------------------------------------------------------------------------------------------------------------------------------------------------------------------------------------------------------------------------------------------------------------------------------------------------------------------------------------------------------------------------------------------------------------------------------------------------------------------------------------------------------------------------------------------------------------------------------------------------------------------------------------------|------|------|-----|-----------|---------|------------|-----------|-----------|-------|------|------|------|------|
| ٥   | Calving Calving Birth Wt. 200 Day 400 Day 600 Day Wt [kg] Wt [ |      |      |     |           |         |            |           |           |       |      |      |      |      |
| EBV | +0.2                                                                                                                                                                                                                                                                                                                                                                                                                                                                                                                                                                                                                                                                                                                                                                                                                                                                                                                                                                                                                                                                                                                                                                                                                                                                                                                                                                                                                                                                                                                                                                                                                                                                                                                                                                                                                                                                                                                                                                                                                                                                                                                           | -3.6 | +1.7 | +22 | +33       | +40     | +9         | +0.6      | +25       | +4    | -0.5 | -0.5 | +2.3 | -0.5 |
| Acc | 32%                                                                                                                                                                                                                                                                                                                                                                                                                                                                                                                                                                                                                                                                                                                                                                                                                                                                                                                                                                                                                                                                                                                                                                                                                                                                                                                                                                                                                                                                                                                                                                                                                                                                                                                                                                                                                                                                                                                                                                                                                                                                                                                            | 30%  | 48%  | 48% | 51%       | 52%     | 38%        | 45%       | 43%       | 33%   | 33%  | 33%  | 33%  | 28%  |