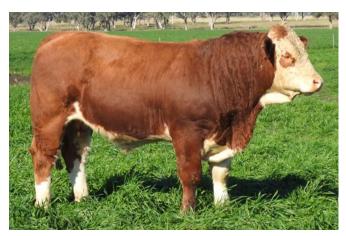

#### **BARANA PIERSON (P)**

A/c: Barana

DOB 2/10/2018 Tattoo PTCP P074 Grade Pure Colour Dark Tan Scrotal 40 Eye Pigment 100/100 Age 21

CHAMPS ROMANO

**CHAMPS BRAVO** 

VIRGINIA POLL BARBI SUE

Sire WOONALLEE JUMBO

WOONALLEE BHR TORNADO

WOONALLEE KATHIE G73

**WOONALLEE KATHIE B111** 

SHAWACRES NACOBI

**BULLOCKHILLS BUSTER** 

**BULLOCKHILLS ERP P U4** 

Dam BARANA ELLISON

SANDERAE SUELERMAN

BARANA WINDFLOWER

BARANA LOWANNA

This bull is worthy of first spot in our run of bulls. I have a lot of time for this bull. Tremendous body capacity. Heavy, smooth muscle pattern. Very structurally sound. Stands nice & wide behind. He's been a standout since a calf. Excellent potential as a stud sire. Highly recommend him to you. Prepared mainly off crop.

|     |                                                                                                                                                                                                                                                                                                                                                                                                                                                                                                                                                                                                                                                                                                                                                                                                                                                                                                                                                                                                                                                                                                                                                                                                                                                                                                                                                                                                                                                                                                                                                                                                                                                                                                                                                                                                                                                                                                                                                                                                                                                                                                                                |      |      | М   | ay 2020 S | immenta | l Trans Ta | sman Gro | oup Breed | dplan |      |      |      |      |
|-----|--------------------------------------------------------------------------------------------------------------------------------------------------------------------------------------------------------------------------------------------------------------------------------------------------------------------------------------------------------------------------------------------------------------------------------------------------------------------------------------------------------------------------------------------------------------------------------------------------------------------------------------------------------------------------------------------------------------------------------------------------------------------------------------------------------------------------------------------------------------------------------------------------------------------------------------------------------------------------------------------------------------------------------------------------------------------------------------------------------------------------------------------------------------------------------------------------------------------------------------------------------------------------------------------------------------------------------------------------------------------------------------------------------------------------------------------------------------------------------------------------------------------------------------------------------------------------------------------------------------------------------------------------------------------------------------------------------------------------------------------------------------------------------------------------------------------------------------------------------------------------------------------------------------------------------------------------------------------------------------------------------------------------------------------------------------------------------------------------------------------------------|------|------|-----|-----------|---------|------------|----------|-----------|-------|------|------|------|------|
| ٥   | Calving Ease DIR Ease [%] DTRS [%] [%] Calving Ease DIR Ease [%] DTRS [%] Calving Ease DIR Ease [%] DTRS [%] Calving Ease DIR Ease [%] DTRS [%] Calving Ease DIR Ease [%] Wt [kg] Wt [ |      |      |     |           |         |            |          |           |       |      |      |      |      |
| EBV | +0.5                                                                                                                                                                                                                                                                                                                                                                                                                                                                                                                                                                                                                                                                                                                                                                                                                                                                                                                                                                                                                                                                                                                                                                                                                                                                                                                                                                                                                                                                                                                                                                                                                                                                                                                                                                                                                                                                                                                                                                                                                                                                                                                           | -2.7 | +2.1 | +27 | +42       | +60     | +12        | +0.7     | +35       | +3.9  | +0.8 | +1.1 | +1.6 | -0.3 |
| Acc | 37%                                                                                                                                                                                                                                                                                                                                                                                                                                                                                                                                                                                                                                                                                                                                                                                                                                                                                                                                                                                                                                                                                                                                                                                                                                                                                                                                                                                                                                                                                                                                                                                                                                                                                                                                                                                                                                                                                                                                                                                                                                                                                                                            | 35%  | 57%  | 57% | 62%       | 68%     | 40%        | 69%      | 55%       | 47%   | 46%  | 45%  | 47%  | 37%  |