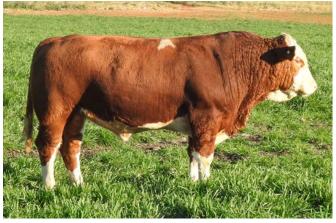

#### **WOONALLEE JUMBO (P) (AI)**

A/c: Barana

DOB 13/04/2013 Tattoo WEEP J065 Grade Pure Colour Light Red Scrotal Eye Pigment 100/100 Age 7 years

SMITHBILT MOLSON 21M

**CHAMPS ROMANO** 

CHAMPS PRICILLA

Sire CHAMPS BRAVO

**DFM MARCUS 14M** 

VIRGINIA POLL BARBI SUE

ANCHOR "T" BARBI 46K

**BLINKBOU MODIST** 

WOONALLEE BHR TORNADO

WISP-WILL ROSY

Dam WOONALLEE KATHIE G73

BHR DOORN G629E

**WOONALLEE KATHIE B111** 

BHR KATHIE SA L055E

We are offering Woonalle Jumbo for sale only due to being heavily used throughout the stud. He's bred exceptionally well here as you can see by his progeny. A bull displaying tremendous length & capacity on a moderate frame. Has a fine coat like a Brahman all year round. Has been used over heifers successfully. His pedigree goes back to Woonallee's best breeding cow Woonallee Kathie B111.