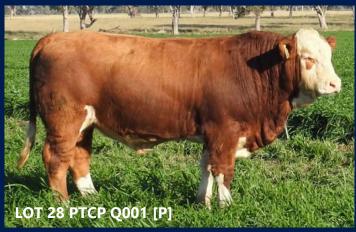

#### LOT 2

#### **BARANA PIERSON (P)**

A/c: Barana

DOB 2/10/2018 Tattoo PTCP P074 Grade Pure Colour Dark Tan Scrotal 40 Eye Pigment 100/100 Age 21

CHAMPS ROMANO

**CHAMPS BRAVO** 

VIRGINIA POLL BARBI SUE

Sire WOONALLEE JUMBO

BARANA WINDFLOWER

BARANA LOWANNA

This bull is worthy of first spot in our run of bulls. I have a lot of time for this bull. Tremendous body capacity. Heavy, smooth muscle pattern. Very structurally sound. Stands nice & wide behind. He's been a standout since a calf. Excellent potential as a stud sire. Highly recommend him to you. Prepared mainly off crop.