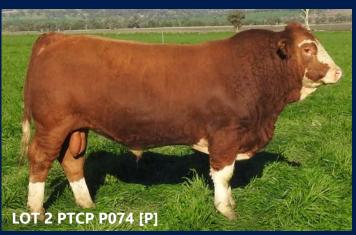

#### LOT 2

#### **BARANA PIERSON (P)**

A/c: Barana

DOB 2/10/2018 Tattoo PTCP P074 Grade Pure Colour Dark Tan Scrotal 40 Eye Pigment 100/100 Age 21

CHAMPS ROMANO

**CHAMPS BRAVO** 

VIRGINIA POLL BARBI SUE

Sire WOONALLEE JUMBO

WOONALLEE BHR TORNADO

WOONALLEE KATHIE G73

**WOONALLEE KATHIE B111** 

SHAWACRES NACOBI

**BULLOCKHILLS BUSTER** 

**BULLOCKHILLS ERP P U4** 

Dam BARANA ELLISON

SANDERAE SUELERMAN

BARANA WINDFLOWER

BARANA LOWANNA

This bull is worthy of first spot in our run of bulls. I have a lot of time for this bull. Tremendous body capacity. Heavy, smooth muscle pattern. Very structurally sound. Stands nice & wide behind. He's been a standout since a calf. Excellent potential as a stud sire. Highly recommend him to you. Prepared mainly off crop.