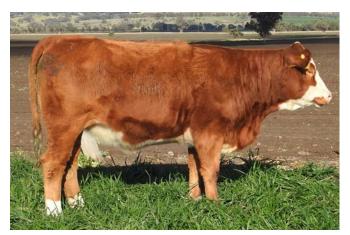

#### **WOONALLEE JUMBO (P) (AI)**

A/c: Barana

DOB 13/04/2013 Tattoo WEEP J065 Grade Pure Colour Light Red Scrotal Eye Pigment 100/100 Age 7 years

SMITHBILT MOLSON 21M

**CHAMPS ROMANO** 

CHAMPS PRICILLA

Sire CHAMPS BRAVO

**DFM MARCUS 14M** 

VIRGINIA POLL BARBI SUE

ANCHOR "T" BARBI 46K

**BLINKBOU MODIST** 

WOONALLEE BHR TORNADO

WISP-WILL ROSY

Dam WOONALLEE KATHIE G73

BHR DOORN G629E

**WOONALLEE KATHIE B111** 

BHR KATHIE SA L055E

We are offering Woonalle Jumbo for sale only due to being heavily used throughout the stud. He's bred exceptionally well here as you can see by his progeny. A bull displaying tremendous length & capacity on a moderate frame. Has a fine coat like a Brahman all year round. Has been used over heifers successfully. His pedigree goes back to Woonallee's best breeding cow Woonallee Kathie B111.

|     |                                           |      |      | М   | ay 2020 S | immenta | l Trans Ta | isman Gro | oup Breed | dplan |      |      |      |      |
|-----|-------------------------------------------|------|------|-----|-----------|---------|------------|-----------|-----------|-------|------|------|------|------|
| ٥   | [%] DTRS Area [sg Yield [%] Cm] Yield [%] |      |      |     |           |         |            |           |           |       |      |      |      |      |
| EBV | +4.3                                      | -4.9 | +0.2 | +24 | +36       | +40     | +14        | +0.2      | +34       | +6.5  | -0.5 | -0.7 | +3.6 | -1.1 |
| Acc | 53%                                       | 49%  | 75%  | 73% | 77%       | 79%     | 54%        | 79%       | 66%       | 60%   | 61%  | 61%  | 60%  | 52%  |