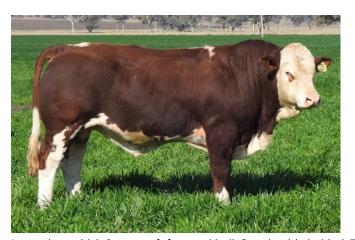

#### **BARANA PENTAGON (P)**

A/c: Barana

DOB 23/09/2018 Tattoo PTCP P065 Grade Pure Colour Red Scrotal 40 Eye Pigment 100/100 Age 21

CHAMPS ROMANO

**CHAMPS BRAVO** 

VIRGINIA POLL BARBI SUE

Sire WOONALLEE JUMBO

WOONALLEE BHR TORNADO

WOONALLEE KATHIE G73

WOONALLEE KATHIE B111

**CORINDADOWNS BUCKSHOT** 

BARANA EMOTION

BARANA XIT

Dam BARANA HALLA

BARANA YARDLEY

**BARANA BONNIE** 

TENNYSONVALE XANDRA

A bull displaying tremendous do-ability & worthy of your inspection. Deep flanked & deep barrelled with a strong, sirey head & good hooding. Prepared mainly off crop.