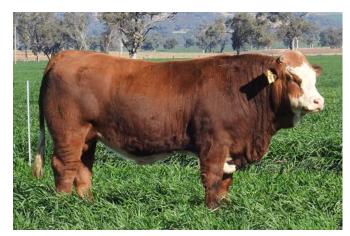

#### **BARANA P011 (H)**

A/c: Barana

DOB 23/06/2018 Tattoo PTC1 P011 Grade Pure Colour Dark Red Scrotal 38 Eye Pigment 100/100 Age 24

CHAMPS ROMANO

CHAMPS BRAVO

VIRGINIA POLL BARBI SUE

Sire WOONALLEE JUMBO

WOONALLEE BHR TORNADO

WOONALLEE KATHIE G73

WOONALLEE KATHIE B111

SHAWACRES NACOBI

**BULLOCKHILLS BUSTER** 

BULLOCKHILLS ERP P U4

Dam BARANA G042

Excellent length & muscle development. Soft fine skin. Stands square behind. Good strong topline. Prepared mainly off crop.

|    |                            |                                |                   | М                  | ay 2020 S          | immenta            | l Trans Ta | sman Gro             | oup Breed          | lplan                            |                 |                  |                             |            |
|----|----------------------------|--------------------------------|-------------------|--------------------|--------------------|--------------------|------------|----------------------|--------------------|----------------------------------|-----------------|------------------|-----------------------------|------------|
|    | Calving<br>Ease DIR<br>[%] | Calving<br>Ease<br>DTRS<br>[%] | Birth Wt.<br>[kg] | 200 Day<br>Wt [kg] | 400 Day<br>Wt [kg] | 600 Day<br>Wt [kg] | Milk [kg]  | Scrotal<br>Size [cm] | Carcase<br>Wt [kg] | Eye<br>Muscle<br>Area [sg<br>cm] | Rib Fat<br>[mm] | Rump<br>Fat [mm] | Retail<br>Beef<br>Yield [%] | IMF<br>[%] |
| EB | / +1.5                     | -3.2                           | +0                | +15                | +24                | +32                | +11        | -1.5                 | +22                | +4                               | +1.4            | +2               | +0.9                        | +0.1       |
| Ad | c 33%                      | 31%                            | 54%               | 53%                | 58%                | 65%                | 34%        | 67%                  | 51%                | 46%                              | 44%             | 44%              | 46%                         | 36%        |