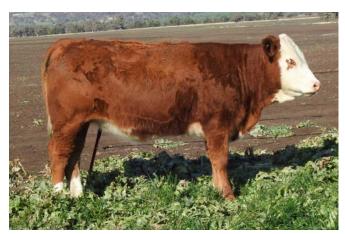

#### **BARANA PENTAGON (P)**

A/c: Barana

DOB 23/09/2018 Tattoo PTCP P065 Grade Pure Colour Red Scrotal 40 Eye Pigment 100/100 Age 21

CHAMPS ROMANO

**CHAMPS BRAVO** 

VIRGINIA POLL BARBI SUE

Sire WOONALLEE JUMBO

WOONALLEE BHR TORNADO

WOONALLEE KATHIE G73

WOONALLEE KATHIE B111

**CORINDADOWNS BUCKSHOT** 

BARANA EMOTION

BARANA XIT

Dam BARANA HALLA

BARANA YARDLEY

**BARANA BONNIE** 

TENNYSONVALE XANDRA

A bull displaying tremendous do-ability & worthy of your inspection. Deep flanked & deep barrelled with a strong, sirey head & good hooding. Prepared mainly off crop.

|     |                                                                                                                                                                                                                                                                                                                                                                                                                                                                                                                                                                                                                                                                                                                                                                                                                                                                                                                                                                                                                                                                                                                                                                                                                                                                                                                                                                                                                                                                                                                                                                                                                                                                                                                                                                                                                                                                                                                                                                                                                                                                                                                                |      |      | М   | ay 2020 S | immenta | l Trans Ta | ısman Gro | oup Breed | lplan |      |      |      |      |
|-----|--------------------------------------------------------------------------------------------------------------------------------------------------------------------------------------------------------------------------------------------------------------------------------------------------------------------------------------------------------------------------------------------------------------------------------------------------------------------------------------------------------------------------------------------------------------------------------------------------------------------------------------------------------------------------------------------------------------------------------------------------------------------------------------------------------------------------------------------------------------------------------------------------------------------------------------------------------------------------------------------------------------------------------------------------------------------------------------------------------------------------------------------------------------------------------------------------------------------------------------------------------------------------------------------------------------------------------------------------------------------------------------------------------------------------------------------------------------------------------------------------------------------------------------------------------------------------------------------------------------------------------------------------------------------------------------------------------------------------------------------------------------------------------------------------------------------------------------------------------------------------------------------------------------------------------------------------------------------------------------------------------------------------------------------------------------------------------------------------------------------------------|------|------|-----|-----------|---------|------------|-----------|-----------|-------|------|------|------|------|
| ٥   | Calving Calving Birth Wt. 200 Day 400 Day 600 Day Wt [kg] Wt [ |      |      |     |           |         |            |           |           |       |      |      |      |      |
| EBV | +0.2                                                                                                                                                                                                                                                                                                                                                                                                                                                                                                                                                                                                                                                                                                                                                                                                                                                                                                                                                                                                                                                                                                                                                                                                                                                                                                                                                                                                                                                                                                                                                                                                                                                                                                                                                                                                                                                                                                                                                                                                                                                                                                                           | -3.6 | +1.7 | +22 | +33       | +40     | +9         | +0.6      | +25       | +4    | -0.5 | -0.5 | +2.3 | -0.5 |
| Acc | 32%                                                                                                                                                                                                                                                                                                                                                                                                                                                                                                                                                                                                                                                                                                                                                                                                                                                                                                                                                                                                                                                                                                                                                                                                                                                                                                                                                                                                                                                                                                                                                                                                                                                                                                                                                                                                                                                                                                                                                                                                                                                                                                                            | 30%  | 48%  | 48% | 51%       | 52%     | 38%        | 45%       | 43%       | 33%   | 33%  | 33%  | 33%  | 28%  |