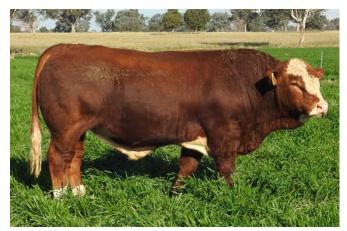

#### **BARANA PIERSON (P)**

A/c: Barana

DOB 2/10/2018 Tattoo PTCP P074 Grade Pure Colour Dark Tan Scrotal 40 Eye Pigment 100/100 Age 21

CHAMPS ROMANO

**CHAMPS BRAVO** 

VIRGINIA POLL BARBI SUE

Sire WOONALLEE JUMBO

WOONALLEE BHR TORNADO

WOONALLEE KATHIE G73

**WOONALLEE KATHIE B111** 

SHAWACRES NACOBI

**BULLOCKHILLS BUSTER** 

**BULLOCKHILLS ERP P U4** 

Dam BARANA ELLISON

SANDERAE SUELERMAN

BARANA WINDFLOWER

BARANA LOWANNA

This bull is worthy of first spot in our run of bulls. I have a lot of time for this bull. Tremendous body capacity. Heavy, smooth muscle pattern. Very structurally sound. Stands nice & wide behind. He's been a standout since a calf. Excellent potential as a stud sire. Highly recommend him to you. Prepared mainly off crop.

|     |                                                                                                                                                                                                                                                                                                                                                                                                                                                                                                                                                                                                                                                                                                                                                                                                                                                                                                                                                                                                                                                                                                                                                                                                                                                                                                                                                                                                                                                                                                                                                                                                                                                                                                                                                                                                                                                                                                                                                                                                                                                                                                                                |      |      | М   | ay 2020 S | immenta | l Trans Ta | sman Gro | oup Breed | dplan |      |      |      |      |
|-----|--------------------------------------------------------------------------------------------------------------------------------------------------------------------------------------------------------------------------------------------------------------------------------------------------------------------------------------------------------------------------------------------------------------------------------------------------------------------------------------------------------------------------------------------------------------------------------------------------------------------------------------------------------------------------------------------------------------------------------------------------------------------------------------------------------------------------------------------------------------------------------------------------------------------------------------------------------------------------------------------------------------------------------------------------------------------------------------------------------------------------------------------------------------------------------------------------------------------------------------------------------------------------------------------------------------------------------------------------------------------------------------------------------------------------------------------------------------------------------------------------------------------------------------------------------------------------------------------------------------------------------------------------------------------------------------------------------------------------------------------------------------------------------------------------------------------------------------------------------------------------------------------------------------------------------------------------------------------------------------------------------------------------------------------------------------------------------------------------------------------------------|------|------|-----|-----------|---------|------------|----------|-----------|-------|------|------|------|------|
| ٥   | Calving Ease DIR Ease [%] DTRS [%] [%] Calving Ease DIR Ease [%] DTRS [%] Calving Ease DIR Ease [%] DTRS [%] Calving Ease DIR Ease [%] DTRS [%] Calving Ease DIR Ease [%] Wt [kg] Wt [ |      |      |     |           |         |            |          |           |       |      |      |      |      |
| EBV | +0.5                                                                                                                                                                                                                                                                                                                                                                                                                                                                                                                                                                                                                                                                                                                                                                                                                                                                                                                                                                                                                                                                                                                                                                                                                                                                                                                                                                                                                                                                                                                                                                                                                                                                                                                                                                                                                                                                                                                                                                                                                                                                                                                           | -2.7 | +2.1 | +27 | +42       | +60     | +12        | +0.7     | +35       | +3.9  | +0.8 | +1.1 | +1.6 | -0.3 |
| Acc | 37%                                                                                                                                                                                                                                                                                                                                                                                                                                                                                                                                                                                                                                                                                                                                                                                                                                                                                                                                                                                                                                                                                                                                                                                                                                                                                                                                                                                                                                                                                                                                                                                                                                                                                                                                                                                                                                                                                                                                                                                                                                                                                                                            | 35%  | 57%  | 57% | 62%       | 68%     | 40%        | 69%      | 55%       | 47%   | 46%  | 45%  | 47%  | 37%  |