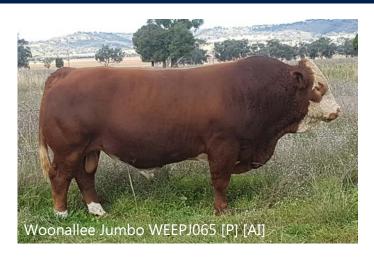

#### **WOONALLEE JUMBO (P) (AI)**

A/c: Barana

DOB 13/04/2013 Tattoo WEEP J065 Grade Pure Colour Light Red Scrotal Eye Pigment 100/100 Age 7 years

SMITHBILT MOLSON 21M

**CHAMPS ROMANO** 

CHAMPS PRICILLA

Sire CHAMPS BRAVO

**DFM MARCUS 14M** 

VIRGINIA POLL BARBI SUE

ANCHOR "T" BARBI 46K

**BLINKBOU MODIST** 

WOONALLEE BHR TORNADO

WISP-WILL ROSY

Dam WOONALLEE KATHIE G73

BHR DOORN G629E

**WOONALLEE KATHIE B111** 

BHR KATHIE SA L055E

We are offering Woonalle Jumbo for sale only due to being heavily used throughout the stud. He's bred exceptionally well here as you can see by his progeny. A bull displaying tremendous length & capacity on a moderate frame. Has a fine coat like a Brahman all year round. Has been used over heifers successfully. His pedigree goes back to Woonallee's best breeding cow Woonallee Kathie B111.