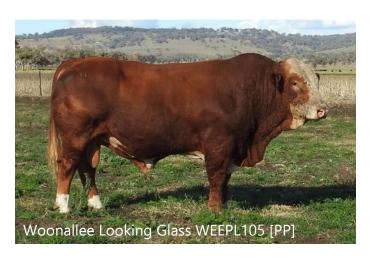

Callendale Jasper [P] and Woonallee Jumbo were purchased in 2015 & have produced low birthweight, easy calving, early maturing offspring. We purchased the homozygous polled Woonallee Looking Glass in 2017. In February 2020 Barana purchased our new outcross stud sire Willandra Panama [P] from the Cowcher family's Willandra Simmental stud in WA.