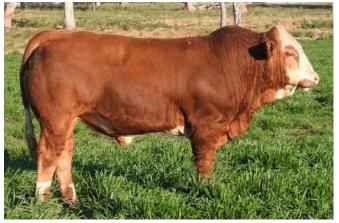

#### **WOONALLEE JUMBO (P) (AI)**

A/c: Barana

DOB 13/04/2013 Tattoo WEEP J065 Grade Pure Colour Light Red Scrotal Eye Pigment 100/100 Age 7 years

SMITHBILT MOLSON 21M

**CHAMPS ROMANO** 

CHAMPS PRICILLA

Sire CHAMPS BRAVO

**DFM MARCUS 14M** 

VIRGINIA POLL BARBI SUE

ANCHOR "T" BARBI 46K

**BLINKBOU MODIST** 

WOONALLEE BHR TORNADO

WISP-WILL ROSY

Dam WOONALLEE KATHIE G73

BHR DOORN G629E

**WOONALLEE KATHIE B111** 

BHR KATHIE SA L055E

We are offering Woonalle Jumbo for sale only due to being heavily used throughout the stud. He's bred exceptionally well here as you can see by his progeny. A bull displaying tremendous length & capacity on a moderate frame. Has a fine coat like a Brahman all year round. Has been used over heifers successfully. His pedigree goes back to Woonallee's best breeding cow Woonallee Kathie B111.

|     |                                           |      |      | М   | ay 2020 S | immenta | l Trans Ta | isman Gro | oup Breed | dplan |      |      |      |      |
|-----|-------------------------------------------|------|------|-----|-----------|---------|------------|-----------|-----------|-------|------|------|------|------|
| ٥   | [%] DTRS Area [sg Yield [%] Cm] Yield [%] |      |      |     |           |         |            |           |           |       |      |      |      |      |
| EBV | +4.3                                      | -4.9 | +0.2 | +24 | +36       | +40     | +14        | +0.2      | +34       | +6.5  | -0.5 | -0.7 | +3.6 | -1.1 |
| Acc | 53%                                       | 49%  | 75%  | 73% | 77%       | 79%     | 54%        | 79%       | 66%       | 60%   | 61%  | 61%  | 60%  | 52%  |

Purchaser \$