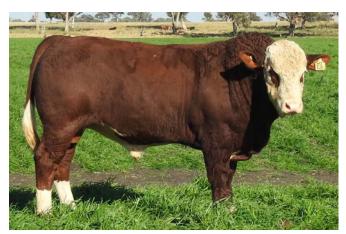

#### **BARANA P011 (H)**

A/c: Barana

DOB 23/06/2018 Tattoo PTC1 P011 Grade Pure Colour Dark Red Scrotal 38 Eye Pigment 100/100 Age 24

CHAMPS ROMANO

CHAMPS BRAVO

VIRGINIA POLL BARBI SUE

Sire WOONALLEE JUMBO

WOONALLEE BHR TORNADO

WOONALLEE KATHIE G73

WOONALLEE KATHIE B111

SHAWACRES NACOBI

**BULLOCKHILLS BUSTER** 

BULLOCKHILLS ERP P U4

Dam BARANA G042

Excellent length & muscle development. Soft fine skin. Stands square behind. Good strong topline. Prepared mainly off crop.

|    |                            |                                |                   | М                  | ay 2020 S          | immenta            | l Trans Ta | sman Gro             | oup Breed          | lplan                            |                 |                  |                             |            |
|----|----------------------------|--------------------------------|-------------------|--------------------|--------------------|--------------------|------------|----------------------|--------------------|----------------------------------|-----------------|------------------|-----------------------------|------------|
|    | Calving<br>Ease DIR<br>[%] | Calving<br>Ease<br>DTRS<br>[%] | Birth Wt.<br>[kg] | 200 Day<br>Wt [kg] | 400 Day<br>Wt [kg] | 600 Day<br>Wt [kg] | Milk [kg]  | Scrotal<br>Size [cm] | Carcase<br>Wt [kg] | Eye<br>Muscle<br>Area [sg<br>cm] | Rib Fat<br>[mm] | Rump<br>Fat [mm] | Retail<br>Beef<br>Yield [%] | IMF<br>[%] |
| EB | / +1.5                     | -3.2                           | +0                | +15                | +24                | +32                | +11        | -1.5                 | +22                | +4                               | +1.4            | +2               | +0.9                        | +0.1       |
| Ad | c 33%                      | 31%                            | 54%               | 53%                | 58%                | 65%                | 34%        | 67%                  | 51%                | 46%                              | 44%             | 44%              | 46%                         | 36%        |