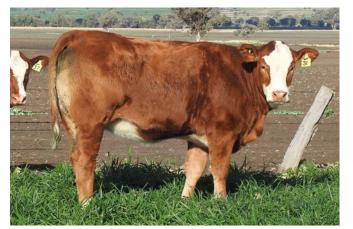

#### **BARANA PIERSON (P)**

A/c: Barana

DOB 2/10/2018 Tattoo PTCP P074 Grade Pure Colour Dark Tan Scrotal 40 Eye Pigment 100/100 Age 21

CHAMPS ROMANO

**CHAMPS BRAVO** 

VIRGINIA POLL BARBI SUE

Sire WOONALLEE JUMBO

WOONALLEE BHR TORNADO

WOONALLEE KATHIE G73

**WOONALLEE KATHIE B111** 

SHAWACRES NACOBI

**BULLOCKHILLS BUSTER** 

**BULLOCKHILLS ERP P U4** 

Dam BARANA ELLISON

SANDERAE SUELERMAN

BARANA WINDFLOWER

BARANA LOWANNA

This bull is worthy of first spot in our run of bulls. I have a lot of time for this bull. Tremendous body capacity. Heavy, smooth muscle pattern. Very structurally sound. Stands nice & wide behind. He's been a standout since a calf. Excellent potential as a stud sire. Highly recommend him to you. Prepared mainly off crop.

|     |                                                                                                                                                                                                                                                                                                                                                                                                                                                                                                                                                                                                                                                                                                                                                                                                                                                                                                                                                                                                                                                                                                                                                                                                                                                                                                                                                                                                                                                                                                                                                                                                                                                                                                                                                                                                                                                                                                                                                                                                                                                                                                                                |      |      | М   | ay 2020 S | immenta | l Trans Ta | sman Gro | oup Breed | dplan |      |      |      |      |
|-----|--------------------------------------------------------------------------------------------------------------------------------------------------------------------------------------------------------------------------------------------------------------------------------------------------------------------------------------------------------------------------------------------------------------------------------------------------------------------------------------------------------------------------------------------------------------------------------------------------------------------------------------------------------------------------------------------------------------------------------------------------------------------------------------------------------------------------------------------------------------------------------------------------------------------------------------------------------------------------------------------------------------------------------------------------------------------------------------------------------------------------------------------------------------------------------------------------------------------------------------------------------------------------------------------------------------------------------------------------------------------------------------------------------------------------------------------------------------------------------------------------------------------------------------------------------------------------------------------------------------------------------------------------------------------------------------------------------------------------------------------------------------------------------------------------------------------------------------------------------------------------------------------------------------------------------------------------------------------------------------------------------------------------------------------------------------------------------------------------------------------------------|------|------|-----|-----------|---------|------------|----------|-----------|-------|------|------|------|------|
| ٥   | Calving Ease DIR Ease [%] DTRS [%] [%] Calving Ease DIR Ease [%] DTRS [%] Calving Ease DIR Ease [%] DTRS [%] Calving Ease DIR Ease [%] DTRS [%] Calving Ease DIR Ease [%] Wt [kg] Wt [ |      |      |     |           |         |            |          |           |       |      |      |      |      |
| EBV | +0.5                                                                                                                                                                                                                                                                                                                                                                                                                                                                                                                                                                                                                                                                                                                                                                                                                                                                                                                                                                                                                                                                                                                                                                                                                                                                                                                                                                                                                                                                                                                                                                                                                                                                                                                                                                                                                                                                                                                                                                                                                                                                                                                           | -2.7 | +2.1 | +27 | +42       | +60     | +12        | +0.7     | +35       | +3.9  | +0.8 | +1.1 | +1.6 | -0.3 |
| Acc | 37%                                                                                                                                                                                                                                                                                                                                                                                                                                                                                                                                                                                                                                                                                                                                                                                                                                                                                                                                                                                                                                                                                                                                                                                                                                                                                                                                                                                                                                                                                                                                                                                                                                                                                                                                                                                                                                                                                                                                                                                                                                                                                                                            | 35%  | 57%  | 57% | 62%       | 68%     | 40%        | 69%      | 55%       | 47%   | 46%  | 45%  | 47%  | 37%  |