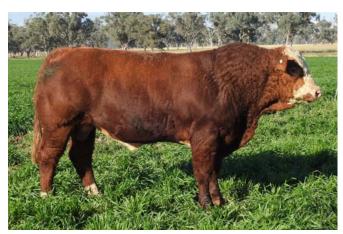

#### **BARANA P011 (H)**

A/c: Barana

DOB 23/06/2018 Tattoo PTC1 P011 Grade Pure Colour Dark Red Scrotal 38 Eye Pigment 100/100 Age 24

CHAMPS ROMANO

CHAMPS BRAVO

VIRGINIA POLL BARBI SUE

Sire WOONALLEE JUMBO

WOONALLEE BHR TORNADO

WOONALLEE KATHIE G73

WOONALLEE KATHIE B111

SHAWACRES NACOBI

**BULLOCKHILLS BUSTER** 

BULLOCKHILLS ERP P U4

Dam BARANA G042

Excellent length & muscle development. Soft fine skin. Stands square behind. Good strong topline. Prepared mainly off crop.

|    |                            |                                |                   | М                  | ay 2020 S          | immenta            | l Trans Ta | sman Gro             | oup Breed          | lplan                            |                 |                  |                             |            |
|----|----------------------------|--------------------------------|-------------------|--------------------|--------------------|--------------------|------------|----------------------|--------------------|----------------------------------|-----------------|------------------|-----------------------------|------------|
|    | Calving<br>Ease DIR<br>[%] | Calving<br>Ease<br>DTRS<br>[%] | Birth Wt.<br>[kg] | 200 Day<br>Wt [kg] | 400 Day<br>Wt [kg] | 600 Day<br>Wt [kg] | Milk [kg]  | Scrotal<br>Size [cm] | Carcase<br>Wt [kg] | Eye<br>Muscle<br>Area [sg<br>cm] | Rib Fat<br>[mm] | Rump<br>Fat [mm] | Retail<br>Beef<br>Yield [%] | IMF<br>[%] |
| EB | / +1.5                     | -3.2                           | +0                | +15                | +24                | +32                | +11        | -1.5                 | +22                | +4                               | +1.4            | +2               | +0.9                        | +0.1       |
| Ad | c 33%                      | 31%                            | 54%               | 53%                | 58%                | 65%                | 34%        | 67%                  | 51%                | 46%                              | 44%             | 44%              | 46%                         | 36%        |