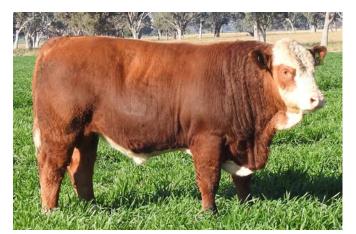

#### LOT 2

#### **BARANA PIERSON (P)**

A/c: Barana

DOB 2/10/2018 Tattoo PTCP P074 Grade Pure Colour Dark Tan Scrotal 40 Eye Pigment 100/100 Age 21

CHAMPS ROMANO

**CHAMPS BRAVO** 

VIRGINIA POLL BARBI SUE

Sire WOONALLEE JUMBO

WOONALLEE BHR TORNADO

WOONALLEE KATHIE G73

**WOONALLEE KATHIE B111** 

SHAWACRES NACOBI

**BULLOCKHILLS BUSTER** 

**BULLOCKHILLS ERP P U4** 

Dam BARANA ELLISON

SANDERAE SUELERMAN

BARANA WINDFLOWER

BARANA LOWANNA

This bull is worthy of first spot in our run of bulls. I have a lot of time for this bull. Tremendous body capacity. Heavy, smooth muscle pattern. Very structurally sound. Stands nice & wide behind. He's been a standout since a calf. Excellent potential as a stud sire. Highly recommend him to you. Prepared mainly off crop.

|     |                                                                                                                                                                                                                                                                                                                                                                                                                                                                                                                                                                                                                                                                                                                                                                                                                                                                                                                                                                                                                                                                                                                                                                                                                                                                                                                                                                                                                                                                                                                                                                                                                                                                                                                                                                                                                                                                                                                                                                                                                                                                                                                                |      |      | М   | ay 2020 S | immenta | l Trans Ta | sman Gro | oup Breed | dplan |      |      |      |      |
|-----|--------------------------------------------------------------------------------------------------------------------------------------------------------------------------------------------------------------------------------------------------------------------------------------------------------------------------------------------------------------------------------------------------------------------------------------------------------------------------------------------------------------------------------------------------------------------------------------------------------------------------------------------------------------------------------------------------------------------------------------------------------------------------------------------------------------------------------------------------------------------------------------------------------------------------------------------------------------------------------------------------------------------------------------------------------------------------------------------------------------------------------------------------------------------------------------------------------------------------------------------------------------------------------------------------------------------------------------------------------------------------------------------------------------------------------------------------------------------------------------------------------------------------------------------------------------------------------------------------------------------------------------------------------------------------------------------------------------------------------------------------------------------------------------------------------------------------------------------------------------------------------------------------------------------------------------------------------------------------------------------------------------------------------------------------------------------------------------------------------------------------------|------|------|-----|-----------|---------|------------|----------|-----------|-------|------|------|------|------|
| ٥   | Calving Ease DIR Ease [%] DTRS [%] [%] Calving Ease DIR Ease [%] DTRS [%] Calving Ease DIR Ease [%] DTRS [%] Calving Ease DIR Ease [%] DTRS [%] Calving Ease DIR Ease [%] Wt [kg] Wt [ |      |      |     |           |         |            |          |           |       |      |      |      |      |
| EBV | +0.5                                                                                                                                                                                                                                                                                                                                                                                                                                                                                                                                                                                                                                                                                                                                                                                                                                                                                                                                                                                                                                                                                                                                                                                                                                                                                                                                                                                                                                                                                                                                                                                                                                                                                                                                                                                                                                                                                                                                                                                                                                                                                                                           | -2.7 | +2.1 | +27 | +42       | +60     | +12        | +0.7     | +35       | +3.9  | +0.8 | +1.1 | +1.6 | -0.3 |
| Acc | 37%                                                                                                                                                                                                                                                                                                                                                                                                                                                                                                                                                                                                                                                                                                                                                                                                                                                                                                                                                                                                                                                                                                                                                                                                                                                                                                                                                                                                                                                                                                                                                                                                                                                                                                                                                                                                                                                                                                                                                                                                                                                                                                                            | 35%  | 57%  | 57% | 62%       | 68%     | 40%        | 69%      | 55%       | 47%   | 46%  | 45%  | 47%  | 37%  |