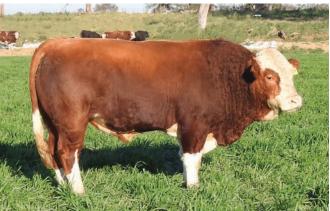

#### **BARANA PENTAGON (P)**

A/c: Barana

DOB 23/09/2018 Tattoo PTCP P065 Grade Pure Colour Red Scrotal 40 Eye Pigment 100/100 Age 21

CHAMPS ROMANO

**CHAMPS BRAVO** 

VIRGINIA POLL BARBI SUE

Sire WOONALLEE JUMBO

WOONALLEE BHR TORNADO

WOONALLEE KATHIE G73

WOONALLEE KATHIE B111

**CORINDADOWNS BUCKSHOT** 

BARANA EMOTION

BARANA XIT

Dam BARANA HALLA

BARANA YARDLEY

**BARANA BONNIE** 

TENNYSONVALE XANDRA

A bull displaying tremendous do-ability & worthy of your inspection. Deep flanked & deep barrelled with a strong, sirey head & good hooding. Prepared mainly off crop.

|     |                                                                                                                                                                                                                                                                                                                                                                                                                                                                                                                                                                                                                                                                                                                                                                                                                                                                                                                                                                                                                                                                                                                                                                                                                                                                                                                                                                                                                                                                                                                                                                                                                                                                                                                                                                                                                                                                                                                                                                                                                                                                                                                                |      |      | М   | ay 2020 S | immenta | l Trans Ta | ısman Gro | oup Breed | lplan |      |      |      |      |
|-----|--------------------------------------------------------------------------------------------------------------------------------------------------------------------------------------------------------------------------------------------------------------------------------------------------------------------------------------------------------------------------------------------------------------------------------------------------------------------------------------------------------------------------------------------------------------------------------------------------------------------------------------------------------------------------------------------------------------------------------------------------------------------------------------------------------------------------------------------------------------------------------------------------------------------------------------------------------------------------------------------------------------------------------------------------------------------------------------------------------------------------------------------------------------------------------------------------------------------------------------------------------------------------------------------------------------------------------------------------------------------------------------------------------------------------------------------------------------------------------------------------------------------------------------------------------------------------------------------------------------------------------------------------------------------------------------------------------------------------------------------------------------------------------------------------------------------------------------------------------------------------------------------------------------------------------------------------------------------------------------------------------------------------------------------------------------------------------------------------------------------------------|------|------|-----|-----------|---------|------------|-----------|-----------|-------|------|------|------|------|
| ٥   | Calving Calving Birth Wt. 200 Day 400 Day 600 Day Wt [kg] Wt [ |      |      |     |           |         |            |           |           |       |      |      |      |      |
| EBV | +0.2                                                                                                                                                                                                                                                                                                                                                                                                                                                                                                                                                                                                                                                                                                                                                                                                                                                                                                                                                                                                                                                                                                                                                                                                                                                                                                                                                                                                                                                                                                                                                                                                                                                                                                                                                                                                                                                                                                                                                                                                                                                                                                                           | -3.6 | +1.7 | +22 | +33       | +40     | +9         | +0.6      | +25       | +4    | -0.5 | -0.5 | +2.3 | -0.5 |
| Acc | 32%                                                                                                                                                                                                                                                                                                                                                                                                                                                                                                                                                                                                                                                                                                                                                                                                                                                                                                                                                                                                                                                                                                                                                                                                                                                                                                                                                                                                                                                                                                                                                                                                                                                                                                                                                                                                                                                                                                                                                                                                                                                                                                                            | 30%  | 48%  | 48% | 51%       | 52%     | 38%        | 45%       | 43%       | 33%   | 33%  | 33%  | 33%  | 28%  |