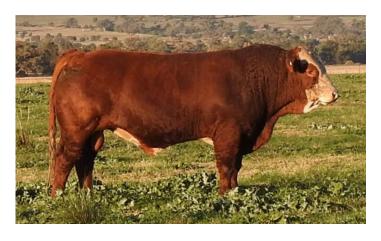

#### **BARANA PENTAGON (P)**

A/c: Barana

DOB 23/09/2018 Tattoo PTCP P065 Grade Pure Colour Red Scrotal 40 Eye Pigment 100/100 Age 21

CHAMPS ROMANO

**CHAMPS BRAVO** 

VIRGINIA POLL BARBI SUE

Sire WOONALLEE JUMBO

WOONALLEE BHR TORNADO

WOONALLEE KATHIE G73

WOONALLEE KATHIE B111

**CORINDADOWNS BUCKSHOT** 

BARANA EMOTION

BARANA XIT

Dam BARANA HALLA

BARANA YARDLEY

**BARANA BONNIE** 

TENNYSONVALE XANDRA

A bull displaying tremendous do-ability & worthy of your inspection. Deep flanked & deep barrelled with a strong, sirey head & good hooding. Prepared mainly off crop.