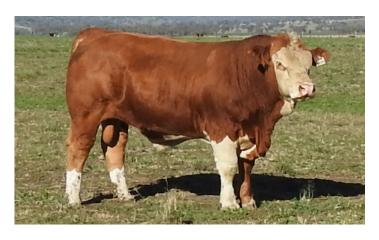

#### **WOONALLEE JUMBO (P) (AI)**

A/c: Barana

DOB 13/04/2013 Tattoo WEEP J065 Grade Pure Colour Light Red Scrotal Eye Pigment 100/100 Age 7 years

SMITHBILT MOLSON 21M

**CHAMPS ROMANO** 

CHAMPS PRICILLA

Sire CHAMPS BRAVO

**WOONALLEE KATHIE B111** 

BHR KATHIE SA L055E

We are offering Woonalle Jumbo for sale only due to being heavily used throughout the stud. He's bred exceptionally well here as you can see by his progeny. A bull displaying tremendous length & capacity on a moderate frame. Has a fine coat like a Brahman all year round. Has been used over heifers successfully. His pedigree goes back to Woonallee's best breeding cow Woonallee Kathie B111.