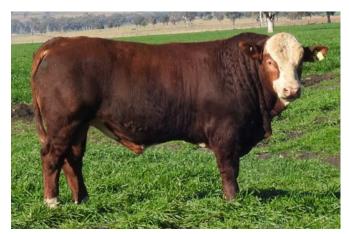

#### **WOONALLEE JUMBO (P) (AI)**

A/c: Barana

DOB 13/04/2013 Tattoo WEEP J065 Grade Pure Colour Light Red Scrotal Eye Pigment 100/100 Age 7 years

SMITHBILT MOLSON 21M

**CHAMPS ROMANO** 

CHAMPS PRICILLA

Sire CHAMPS BRAVO

**DFM MARCUS 14M** 

VIRGINIA POLL BARBI SUE

ANCHOR "T" BARBI 46K

**BLINKBOU MODIST** 

WOONALLEE BHR TORNADO

WISP-WILL ROSY

Dam WOONALLEE KATHIE G73

BHR DOORN G629E

**WOONALLEE KATHIE B111** 

BHR KATHIE SA L055E

We are offering Woonalle Jumbo for sale only due to being heavily used throughout the stud. He's bred exceptionally well here as you can see by his progeny. A bull displaying tremendous length & capacity on a moderate frame. Has a fine coat like a Brahman all year round. Has been used over heifers successfully. His pedigree goes back to Woonallee's best breeding cow Woonallee Kathie B111.

|     |                                           |      |      | М   | ay 2020 S | immenta | l Trans Ta | isman Gro | oup Breed | dplan |      |      |      |      |
|-----|-------------------------------------------|------|------|-----|-----------|---------|------------|-----------|-----------|-------|------|------|------|------|
| ٥   | [%] DTRS Area [sg Yield [%] Cm] Yield [%] |      |      |     |           |         |            |           |           |       |      |      |      |      |
| EBV | +4.3                                      | -4.9 | +0.2 | +24 | +36       | +40     | +14        | +0.2      | +34       | +6.5  | -0.5 | -0.7 | +3.6 | -1.1 |
| Acc | 53%                                       | 49%  | 75%  | 73% | 77%       | 79%     | 54%        | 79%       | 66%       | 60%   | 61%  | 61%  | 60%  | 52%  |