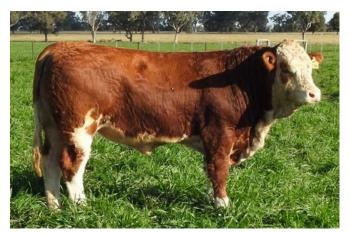

#### **WOONALLEE JUMBO (P) (AI)**

A/c: Barana

DOB 13/04/2013 Tattoo WEEP J065 Grade Pure Colour Light Red Scrotal Eye Pigment 100/100 Age 7 years

SMITHBILT MOLSON 21M

**CHAMPS ROMANO** 

CHAMPS PRICILLA

Sire CHAMPS BRAVO

**DFM MARCUS 14M** 

VIRGINIA POLL BARBI SUE

ANCHOR "T" BARBI 46K

**BLINKBOU MODIST** 

WOONALLEE BHR TORNADO

WISP-WILL ROSY

Dam WOONALLEE KATHIE G73

BHR DOORN G629E

**WOONALLEE KATHIE B111** 

BHR KATHIE SA L055E

We are offering Woonalle Jumbo for sale only due to being heavily used throughout the stud. He's bred exceptionally well here as you can see by his progeny. A bull displaying tremendous length & capacity on a moderate frame. Has a fine coat like a Brahman all year round. Has been used over heifers successfully. His pedigree goes back to Woonallee's best breeding cow Woonallee Kathie B111.

|     |                                           |      |      | М   | ay 2020 S | immenta | l Trans Ta | isman Gro | oup Breed | dplan |      |      |      |      |
|-----|-------------------------------------------|------|------|-----|-----------|---------|------------|-----------|-----------|-------|------|------|------|------|
| ٥   | [%] DTRS Area [sg Yield [%] Cm] Yield [%] |      |      |     |           |         |            |           |           |       |      |      |      |      |
| EBV | +4.3                                      | -4.9 | +0.2 | +24 | +36       | +40     | +14        | +0.2      | +34       | +6.5  | -0.5 | -0.7 | +3.6 | -1.1 |
| Acc | 53%                                       | 49%  | 75%  | 73% | 77%       | 79%     | 54%        | 79%       | 66%       | 60%   | 61%  | 61%  | 60%  | 52%  |