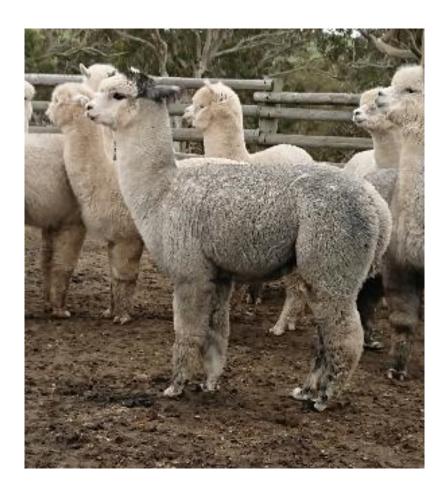

## Yaringa Rhythm & Blues

**Colour:** Silver Grey

*IAR*: 211397

**Date of Birth:** 1/02/2016

Bred to bring new genetics into the Yaringa herd, Rhythm & Blues has an exceptionally consistent fleece, both in style and micron.