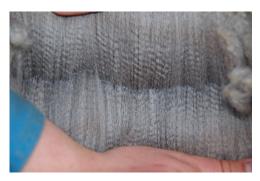

## Yaringa Rhythm & Blues

**Colour:** Silver Grey

*IAR*: 211397

**Date of Birth:** 1/02/2016

Bred to bring new genetics into the Yaringa herd, Rhythm & Blues has an exceptionally consistent fleece, both in style and micron.

## Fleece Statistics:

| Date | SF   | Micron | SD  | C V  | C F  | SL | Curve Deg | Fleece no |
|------|------|--------|-----|------|------|----|-----------|-----------|
| 2019 | 25.4 | 26.9   | 4.7 | 17.7 | 80.9 | 80 | 38.2      | 4         |
| 2018 | 24.1 | 25.3   | 4.6 | 18.3 | 86.7 | 85 | 36.3      | 3         |
| 2017 | 22.2 | 23.2   | 4.3 | 18.6 | 93.7 | 90 | 41.5      | 2         |
| 2016 | 19.7 | 20.3   | 4.2 | 20.5 | 97.3 | 60 | 47        | 1         |