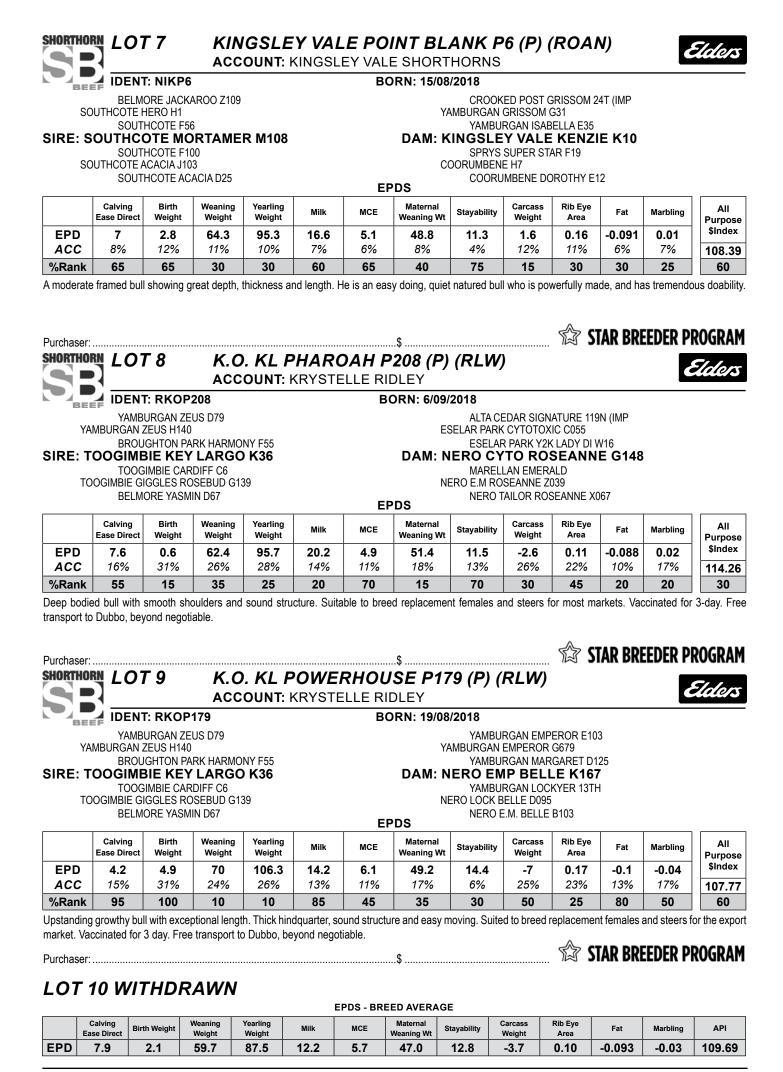

|                      | Carcass<br>Weight                 | Rib Eye<br>Area        | Fat                  | Marbling           | API                       |

| Birth Weight | Weight | Weight | Milk | MCE | Weaning Wt | Stayability | Weight | Area | Fat    | Marbling | API    |  |
|--------------|--------|--------|------|-----|------------|-------------|--------|------|--------|----------|--------|--|
| 2.1          | 59.7   | 87.5   | 12.2 | 5.7 | 47.0       | 12.8        | -3.7   | 0.10 | -0.093 | -0.03    | 109.69 |  |
|              |        |        |      |     |            |             |        |      |        |          |        |  |
|              |        |        |      |     |            |             |        |      |        |          |        |  |



EPD

7.9



THE PROFESSIONAL'S CHOICE

| SHORTHO    | N LOT                  | T 11                        |                    |                    |                           |                   | MALO                          | NE P1                | 8 (P) (I            | RLW)               |               |                     | Iders                   |
|------------|------------------------|-----------------------------|--------------------|--------------------|---------------------------|-------------------|-------------------------------|----------------------|---------------------|--------------------|---------------|---------------------|-------------------------|
|            | ·                      |                             |                    | OUNT: [            | DG & NJ