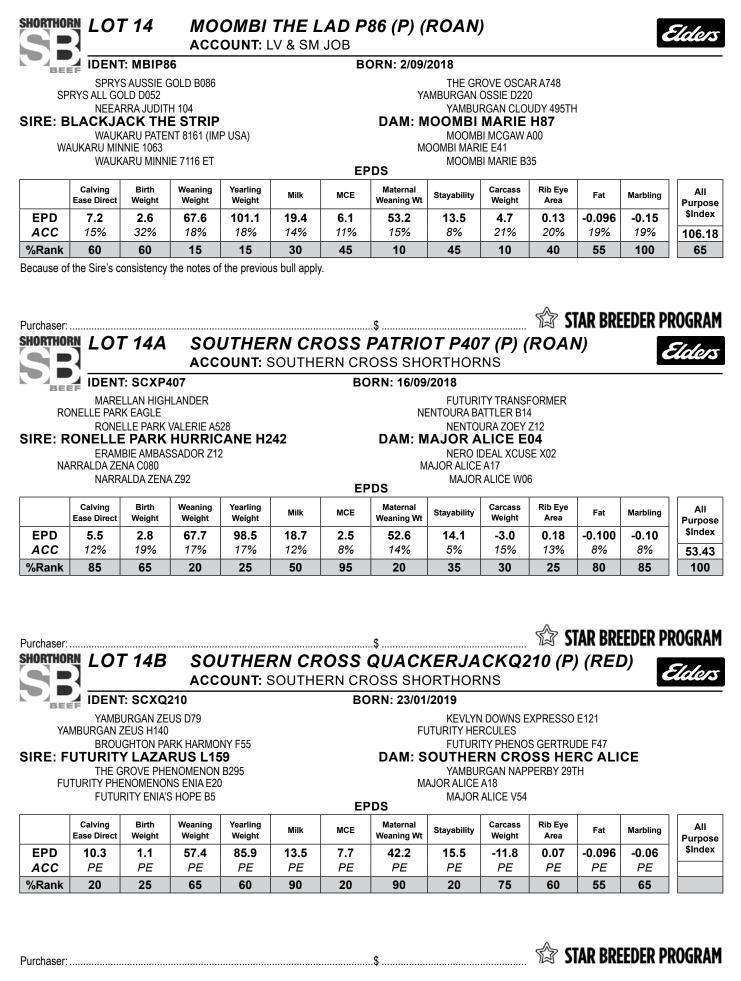

E         | ED AVERAGI                    | E                    |                     |                    |               |                     |                         |

|     | Calving<br>Ease Direct | Birth Weight | Weaning<br>Weight | Yearling<br>Weight | Milk | MCE | Maternal<br>Weaning Wt | Stayability | Carcass<br>Weight | Rib Eye<br>Area | Fat    | Marbling | API    |
|-----|------------------------|--------------|-------------------|--------------------|------|-----|------------------------|-------------|-------------------|-----------------|--------|----------|--------|
| EPD | 7.9                    | 2.1          | 59.7              | 87.5               | 12.2 | 5.7 | 47.0                   | 12.8        | -3.7              | 0.10            | -0.093 | -0.03    | 109.69 |



Yearling Calving Weaning Maternal Carcass Rib Eye **Birth Weight** Milk MCF Fat API Stavability Marbling Ease Dire Weight Weight Weaning Wt Weight Area EPD 7.9 2.1 59.7 87.5 12.2 5.7 12.8 0.10 -0.093 -0.03 109.69 47.0 -3.7

EPDS - BREED AVERAGE

| SHORTHO