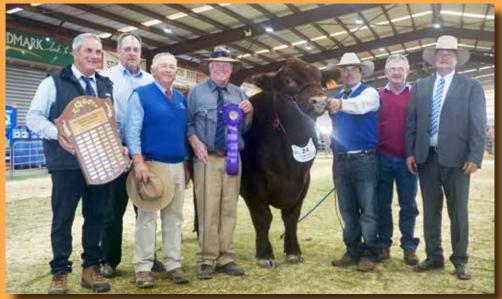

#### **GRAND CHAMPION & MACQUARIE WILLIAMS MEMORIAL TROPHY**

Terry Williams, David Spencer, Kim Williams and Howard Williams, Ashley Morris, Gerald Spry and Peter Falls with Grand Champion Bull Lot 24 Sprys Extra Special N61. Exhibited by Sprys Shorthorns & Spencer Family Shorthorns.