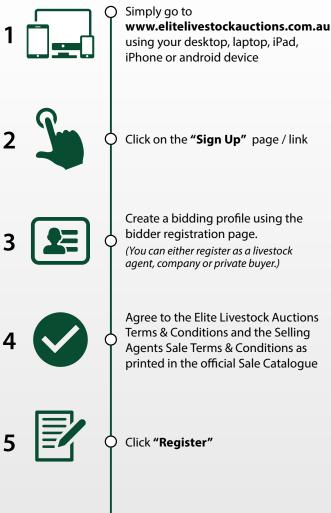

## HOW TO REGISTER with ELITE LIVESTOCK AUCTIONS

Welcome to the new age of selling livestock in Australia and **"Happy Bidding"** 

6

Once an account has been created you are all **"Set to Bid"** 

Each auction can then be viewed by clicking **"Live Auction"** logo on the Elite Livestock Auctions website

Once you receive email notification that your account has been created please go to the sale you wish to bid at and click **"Request to Bid"** 

The sale agents will then approve your application to bid and on the sale catalogue you will see " ✓ Bid Request Approved"

On Sale day simply login, click "Enter Auction" on the catalogue page and you can start bidding. (There is no need for software download)

At the completion of the auction, invoicing will be carried out as per your registration details by the Selling Agents.