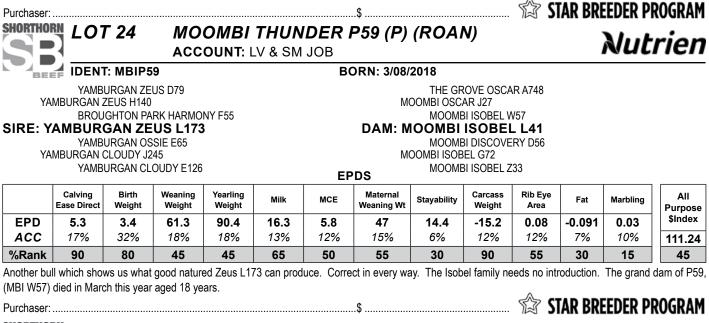

| 33%             | 20%               | 21%                | 15%  | 11% | 17%                    | 6%          | 15%               | 14%             | 8%     | 11%      | 110.15         |
| %Rank | 75                     | 65              | 50                | 40                 | 45   | 55  | 45                     | 25          | 90                | 55              | 25     | 65       | 50             |

We believe Yamburgan Zeus L173 is one of our top three sires ever; a bull with muscle, structure, balance, volume and doing ability and mobile on four very good feet. Moombi Victoria F17 is also the dam of MBI L37, a Divisional Champion in 2017 and sold for \$18,000. This young sire has the top raw data IMF in our "P" drop bulls. A very complete sire with great balance and outlook.



SHORTHORN TARRAGANDA PAINT THE TOWN P4 (S) (ROAN) LOT 25 Mutrien ACCOUNT: D,C & R MORRIS BEEF IDENT: DCMP4 BORN: 8/08/2018 MARELLAN INDESTRUCTABLE **BROUGHTON PARK MILLENIUM T22 ROYALLA OSTENTATIOUS G404 TARRAGANDA MILLENIUM 2000** MARELLAN REDWING J6065

SIRE: ROYALLA REMBRANDT K413 WEEBOLLABOLLA THEODORE T85

MARELLAN DORA 8074L **INVERARY DORA W184** 

#### SPRYS W.C. QUEEN Q81 DAM: RYMOR Z13 MISS D'MEANOR D19 **ROYALLA AUGUSTUS**

BLACK JACK AUGUSTUS ROSEBUD A0 MARRINGTON ROSEBUD T41

|--|

|       | Calving<br>Ease Direct | Birth<br>Weight | Weaning<br>Weight | Yearling<br>Weight | Milk | MCE | Maternal<br>Weaning Wt | Stayability | Carcass<br>Weight | Rib Eye<br>Area | Fat    | Marbling | All<br>Purpose |
|-------|------------------------|-----------------|-------------------|-----