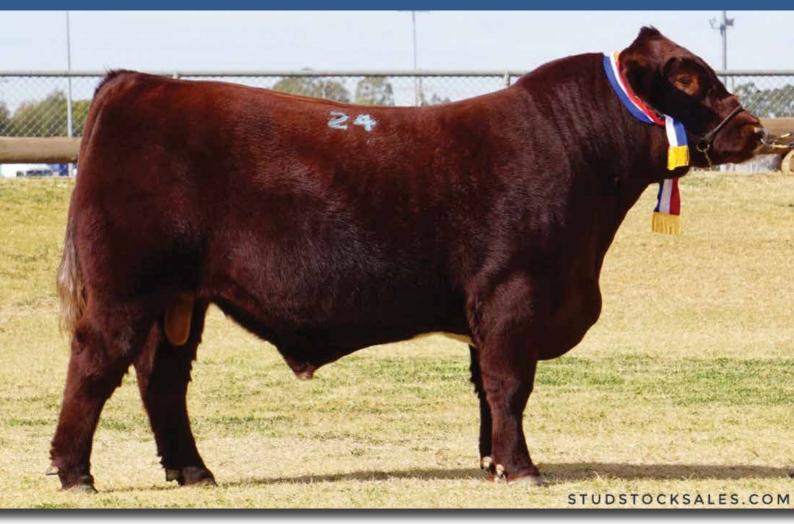

#### Lot 24 Sprys Extra Special N61 Exhibited by Sprys Shorthorns & Spencer Family Shorthorns

#### **GRAND CHAMPION & MACQUARIE WILLIAMS MEMORIAL TROPHY**

Terry Williams, David Spencer, Kim Williams and Howard Williams, Ashley Morris, Gerald Spry and Peter Falls with Grand Champion Bull Lot 24 Sprys Extra Special N61. Exhibited by Sprys Shorthorns & Spencer Family Shorthorns.