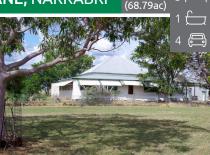

## "YARRAN CLUMP" - UNIQUE RURAL LOCATION AT STONEY CREEK

- Colonial 3 bedroom timber homestead featuring enclosed wraparound verandahs, spacious bedrooms with French doors & covered outdoor verandah, 2 car lockup shed & outbuildings
- Machinery shed, storage shed & stables, wool shed, timber & steel cattle yards & seed silos
- Flood free location with outstanding views
- Watered by bore & rainwater storage
- Situated 10.5km east Narrabri via Stoney Ck Rd
- Inspections by appointment only