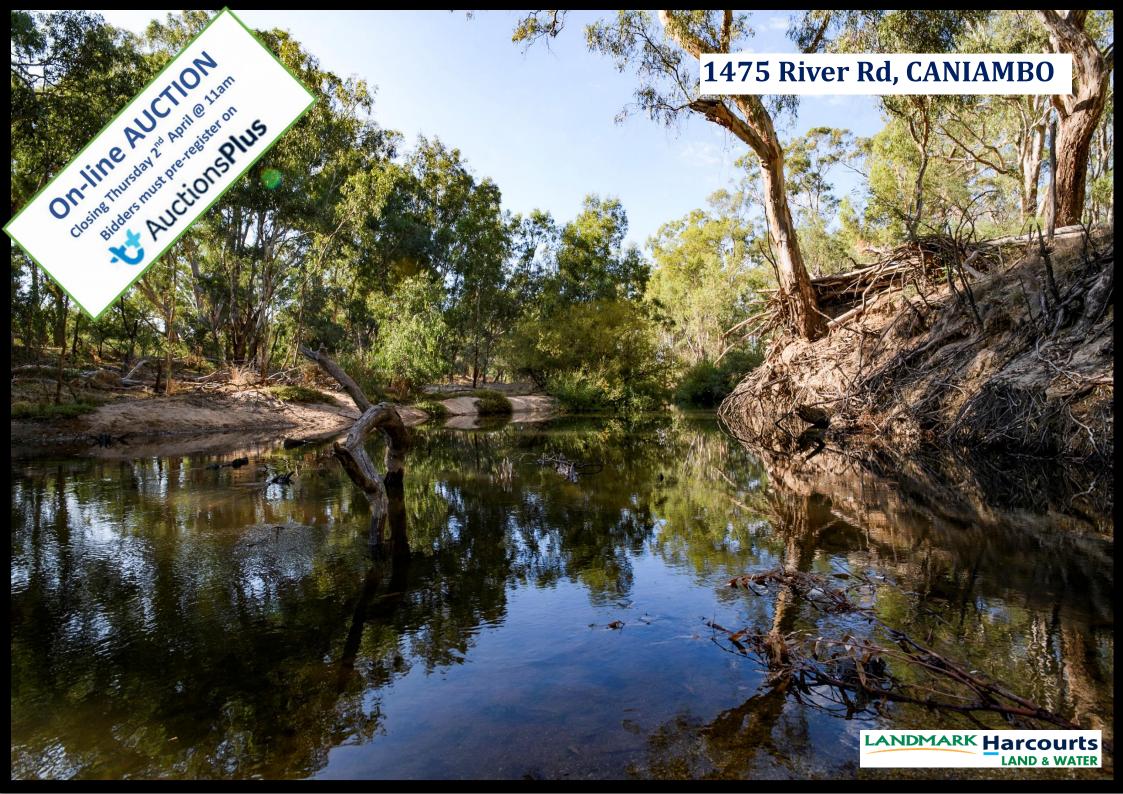

## 1: PROPERTY DETAILS:

Address: 1475 River Rd, Caniambo, VIC 3631

**Appraisal Date: 10th March, 2020** 

**Council:** Greater Shepparton City Council

**Zoning:** 

Farming Zone (FZS1)

• Farming Zone (FZ)

Land Size: 114.9 Ha (283.92 Acres)

## **4: WATER:**

- 2 Seasonal Dams
- Broken River Frontage

## 5: PRICING:

• land portion – 283.92Ac 3 Crown Allotments

**AUCTION (On-line): Thursday 2<sup>nd</sup> April, 2020** 

(Commencing at 10 am & closing at 11am on the Auctions Plus)

NB: Crop ready preparation – fully sprayed ready for sowing Immediate Possession for Cropping Purposes (upon payment of deposit & signing of Contract)