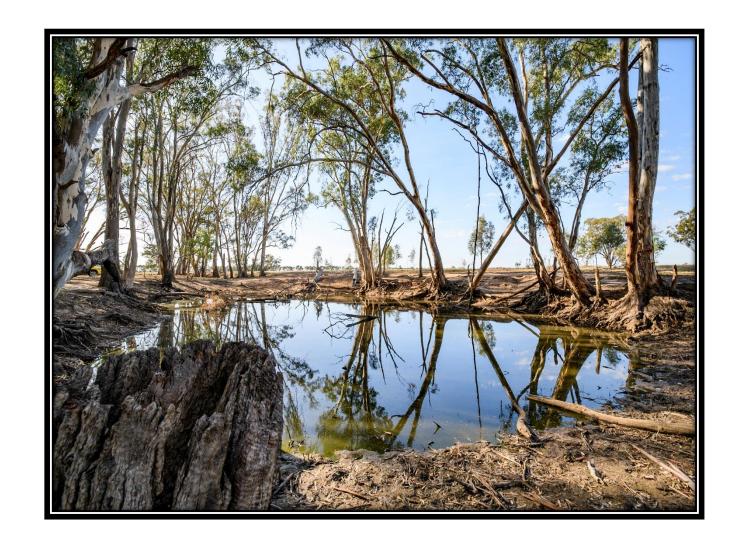

# **CONTENTS:**

1: PROPERTY DETAILS: 3

2: PROPERTY LOCATION: 5

3: IMPROVEMENTS: 6

4: WATER: 6

**5: PRICING: 6** 

6: PROPERTY MAP: 9

7: SOIL ANALYSIS: 10

8: PHOTOS: 11/12



## 1: PROPERTY DETAILS:

Address: 1475 River Rd, Caniambo, VIC 3631

**Appraisal Date: 10th March, 2020** 

**Council:** Greater Shepparton City Council

**Zoning:** 

Farming Zone (FZS1)

• Farming Zone (FZ)

Land Size: 114.9 Ha (283.92 Acres)

15 Acre River Frontage Lease

**Lot and Plan Number:** 

Crown lots: 33B, 33C, 33D

• Parish: CANIAMBO

Vol/Fol: 6989/570

**Primary Use:** Cropping & Grazing

**Average Rainfall: 441.6mm** 





## 2: PROPERTY LOCATION:

#### Situated:

- North of Tamleugh
- South East of Shepparton/Mooroopna
- East of Kialla
- West of Nalinga

## **Distance:**

- 21.9km (21mins) North of Tamleugh
- 18.3km (20mins) South East of Shepparton
- 23.8km (25mins) South East of Mooroopna
- 11.3km (11mins) East of Kialla
- 20.7km (17mins) West of Nalinga



## **3: IMPROVEMENTS:**

#### **FARMING:**

- Steel cattle yards
- 3 well fenced paddocks
- Long Gravel Laneway
- Broken River Frontage

## **4: WATER:**

- 2 Seasonal Dams
- Broken River Frontage

## 5: PRICING:

• land portion – 283.92Ac 3 Crown Allotments

**AUCTION (On-line): Thursday 2<sup>nd</sup> April, 2020** 

(Commencing at 10 am & closing at 11am on the Auctions Plus)

NB: Crop ready preparation – fully sprayed ready for sowing Immediate