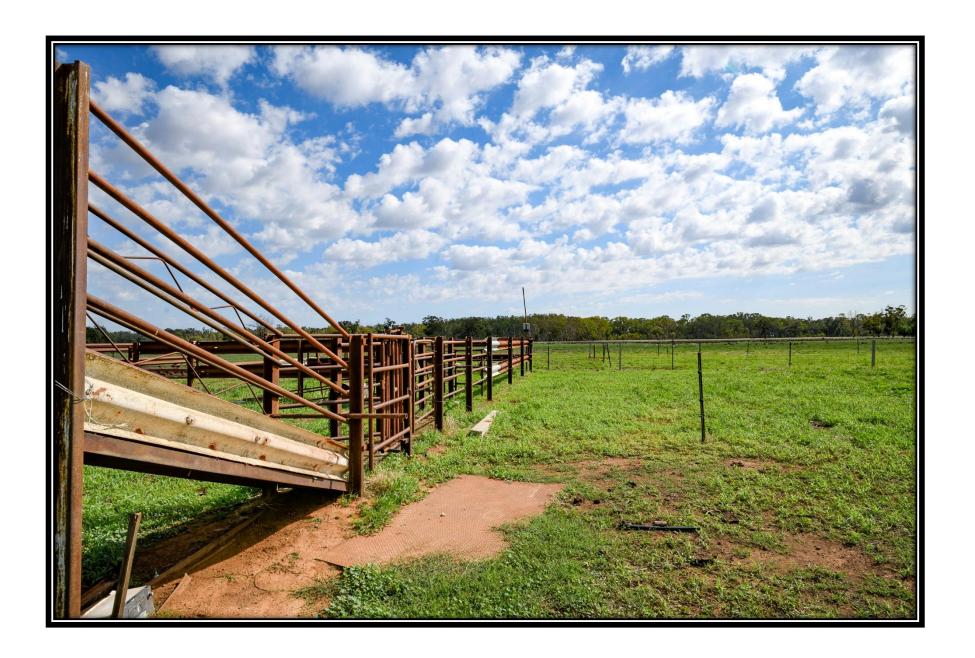

#### **FARMING:**

- Steel cattle yards
- 3 well fenced paddocks
- Long Gravel Laneway
- Broken River Frontage