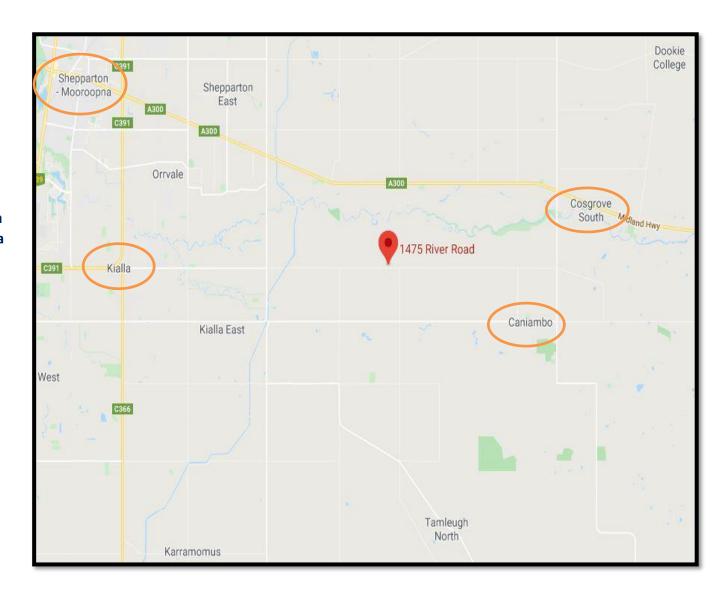

## **6: PROPERTY MAP**

## 1: PROPERTY DETAILS:

Address: 1475 River Rd, Caniambo, VIC 3631

**Appraisal Date: 10th March, 2020** 

**Council:** Greater Shepparton City Council

**Zoning:** 

Farming Zone (FZS1)

• Farming Zone (FZ)

Land Size: 114.9 Ha (283.92 Acres)

#### Situated:

- North of Tamleugh
- South East of Shepparton/Mooroopna
- East of Kialla
- West of Nalinga

## **Distance:**

- 21.9km (21mins) North of Tamleugh
- 18.3km (20mins) South East of Shepparton
- 23.8km (25mins) South East of Mooroopna
- 11.3km (11mins) East of Kialla
- 20.7km (17mins) West of Nalinga