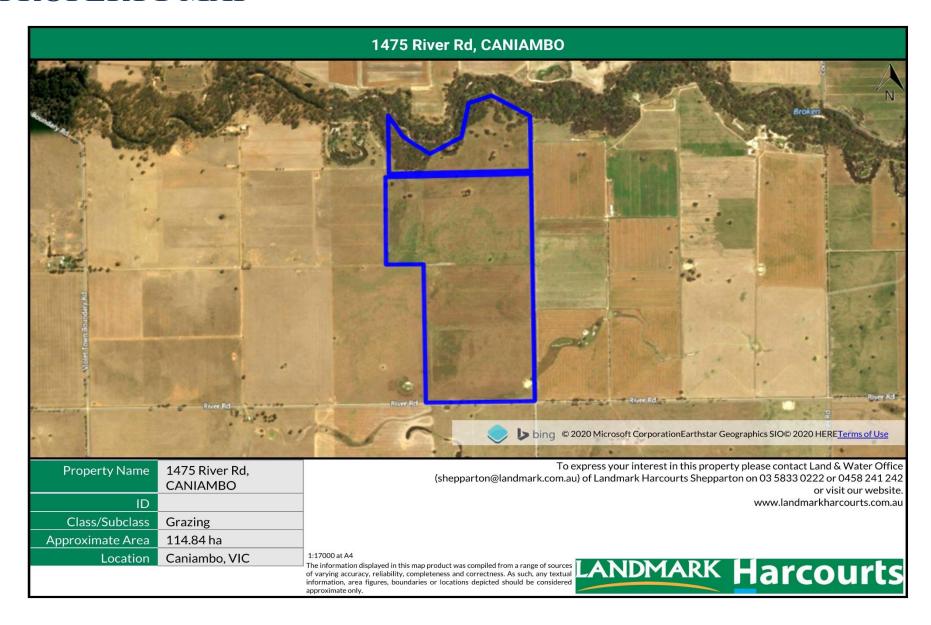

## **6: PROPERTY MAP**

## 1: PROPERTY DETAILS:

Address: 1475 River Rd, Caniambo, VIC 3631

**Appraisal Date: 10th March, 2020** 

**Council:** Greater Shepparton City Council

**Zoning:** 

Farming Zone (FZS1)

• Farming Zone (FZ)

Land Size: 114.9 Ha (283.92 Acres)

15 Acre River Frontage Lease

**Lot and Plan Number:** 

Crown lots: 33B, 33C, 33D

• Parish: CANIAMBO

Vol/Fol: 6989/570

**Primary Use:** Cropping & Grazing

**Average Rainfall: 441.6mm** 