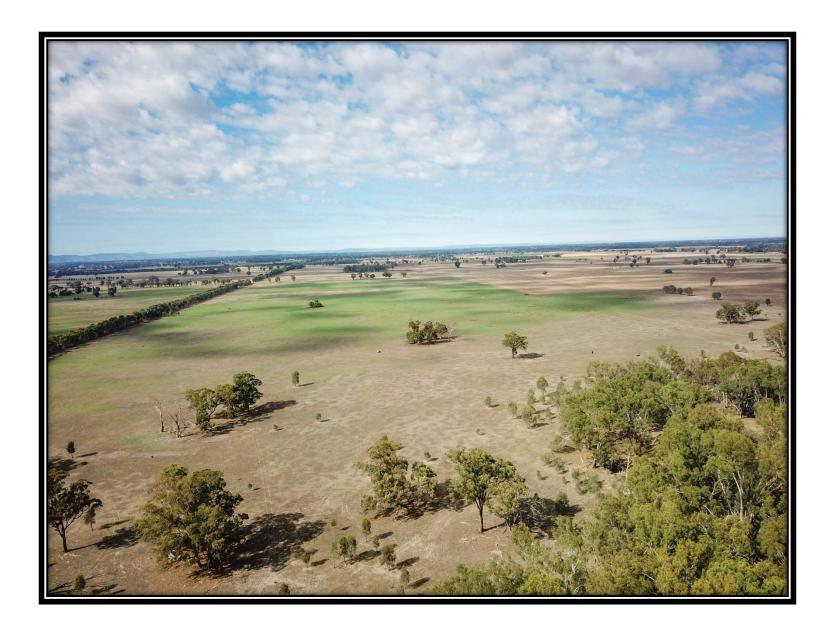

## 1: PROPERTY DETAILS:

Address: 1475 River Rd, Caniambo, VIC 3631

**Appraisal Date: 10th March, 2020** 

**Council:** Greater Shepparton City Council

**Zoning:** 

Farming Zone (FZS1)

• Farming Zone (FZ)

Land Size: 114.9 Ha (283.92 Acres)

## 7. SOIL ANALYSIS:

- Predominately quality red loamy soils (Goulburn/Lemnos Loams),
- Some grey mulching clay loams along river frontage
- Ideally suitable for cereal cropping and/or livestock grazing
- Full weed control in readiness for Autumn sowing