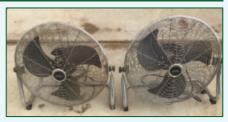

# Lot 58 Two Show Fans

Used to help dry alpaca fleeces in show pens.

https://www.realestate.com.au/property-house-nsw-black+mountain-133162474

RayWhite.