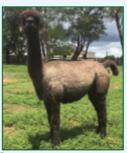

## Lot 4 El Prado Somatra

**Dark Roan Female** 

TIMBERTOP THE SCUD (SBK)
Sire: ANNEATON RASPUTIN (RG)

ANNEATON TINKERBELL (BK)

PINJARRA BUENISIMO (MG)

Dam: ELYSION SELENA (SBK)

ALAWAH SALLY (SBK)

**DOB:** 05/05/2009 **IAR:** 152525

First Fleece: FD  $19.4 \mu$  SD  $5.04 \mu$  CF 98.2%

**Last Fleece:** FD 24.4 μ SD 5.38 μ CF 90.5% SSWt 1.3 kg

**Comment:** *Unjoined.* One of our best coloured producers — the origin of our 'S' line. Good temperament from her sire and passed down to her progeny.

Account: El Prado