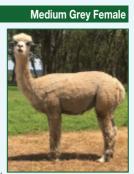

## Lot 1 El Prado Sonia

#### **Medium Grey Female**

COONAWARRA GLADIATOR (SBB)

Sire: EL PRADO SPARTICUS (SBK)

—— ALPACASPECIALIST CLASSY LADY ET (SBK)

ELYSION MANTOVANI (MG)

Dam: EL PRADO SOPHIE (MG)

EL PRADO SOMATRA (RN)

DOB: 25/10/2018 IAR: 240333

First Fleece: FD  $19.4 \mu$  SD  $4.70 \mu$  CF 97.5%

**Last Fleece:** FD 19.4 μ SD 4.70 μ CF 97.5% SSWt 1.4 kg

Comment: Unjoined maiden. Lovely temperament, long staple length.

1st Junior Grey Female Glen Innes NE Alpaca Show 2019.

2nd Junior Grey Female Huacaya Grafton Colourbration 2019. Account: El Prado