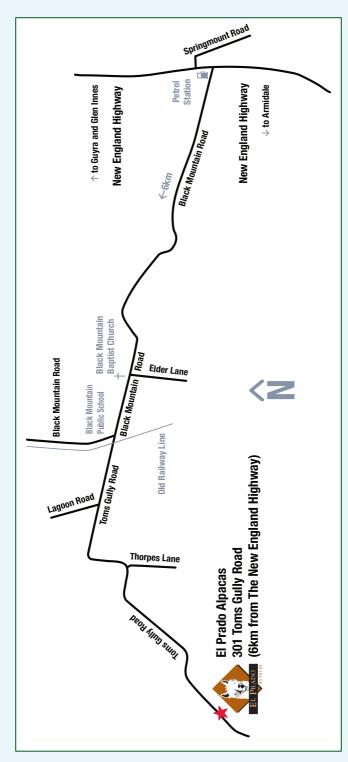

# **How to Get to El Prado Alpacas by Road**

El Prado Alpacas is located about 7 hours drive north of Sydney. Travel up the M1 Expressway to the Newcastle Interchange. Take the Hunter Expressway to Singleton. Continue along the New England Highway. After taking the Armidale bypass, the highway steadily climbs to Black Mountain. Turn left immediately after the BP Roadhouse on top of the mountain and proceed along Black Mountain Road to the village of Black Mountain (3kms), then across the old railway line to continue along Toms Gully Road.

El Prado Alpacas is located 3km from Black Mountain village, ie 6km west of the New England Highway.

El Prado Alpacas is also about 7 hours drive from Brisbane via the Cunningham and New England Highways.