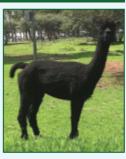

# Lot 3 El Prado Sonya

Dark Grey Female

ELYSION MANTOVANI (MG)
Sire: EL PRADO MENDELSSOHN (DG)

WYTERRICA EMPIRICAL (MG)

ANNEATON RASPUTIN (RG)

Dam: EL PRADO SOMATRA (RN)

ELYSION SELENA (SBK)

**DOB:** 05/12/2017 **IAR:** 214823

First Fleece: FD 20.9  $\mu$  SD 4.30  $\mu$  CF 97.7%

**Last Fleece:** FD 23.2 μ SD 4.40 μ CF 95.3% SSWt 2.1 kg

**Comment:** *Unjoined.* Upstanding female with impressive conformation and coverage. Excellent fleece weight. 2nd Intermediate Grey Huacaya Female Toowoomba Royal Show. 2nd Adult Grey Huacaya Female Glen Inness NE Alpaca Show. *Account: El Prado* 