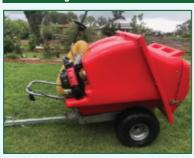

# Lot 48 Trafalgar Paddock Cleaner

With Kawasaki petrol motor. Good working order—recently serviced with new carburettor.