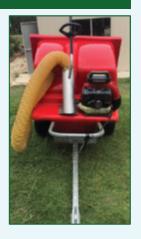

## Lot 54 Robin, Subaru Twin Impeller Fire Fighting Pump

5.0 HP engine with inlet hose and 10 m outlet hose. Good working order.