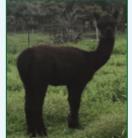

# Lot 2 El Prado Sophie

#### **Medium Grey Female**

BLUE GRASS RISING SON (DG)

Sire: ELYSION MANTOVANI (MG)

ALPACAPARTNERS MARNIE (RG)

ANNEATON RASPUTIN (RG)

Dam: EL PRADO SOMATRA (RN)

ELYSION SELENA (SBK)

**DOB:** 08/05/2014 **IAR:** 207642

First Fleece: FD 21.9 u SD 5.16 u CF 96.3%

**Last Fleece:** FD 20.5 μ SD 4.00 μ CF 98.3% SSWt 0.7 kg

**Comment:** *Unjoined.* Fine grey huacaya female with calm temperament producing quality fine progeny. One of our favourites.

Account: El Prado