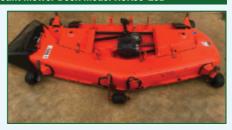

# Lot 49 Kubota Mid Mount Mower Deck Model RCK60-29B

Suspended mid mount suitable for Kubota B series tractors.