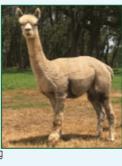

# Lot 2 El Prado Sophie

#### **Medium Grey Female**

BLUE GRASS RISING SON (DG)

Sire: ELYSION MANTOVANI (MG)

ALPACAPARTNERS MARNIE (RG)

ANNEATON RASPUTIN (RG)

Dam: EL PRADO SOMATRA (RN)

ELYSION SELENA (SBK)

**DOB:** 08/05/2014 **IAR:** 207642

First Fleece: FD 21.9 u SD 5.16 u CF 96.3%

**Last Fleece:** FD 20.5 μ SD 4.00 μ CF 98.3% SSWt 0.7 kg

**Comment:** *Unjoined.* Fine grey huacaya female with calm temperament producing quality fine progeny. One of our favourites.

Account: El Prado