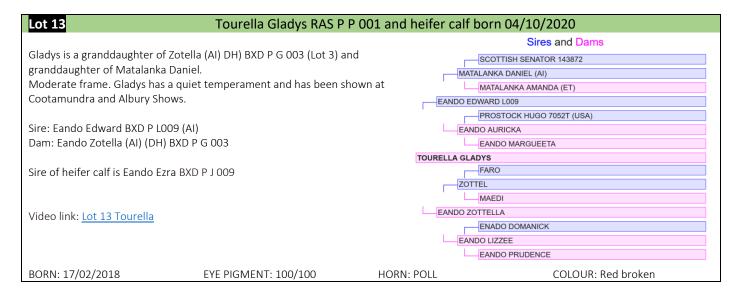

| EYE PIGMENT: 100/100                 | HORN: POLL | COLOUR: Deep red          |







#### Lot 10 Eando Noni (AI) (P) BXD P N 005 and heifer calf Sires and Dams Daughter of German bull Steinadler P P (GER) 403084. Eando Noni is long with good STACHUS OLGA hindquarters. Calved easily at 23 months. Her heifer calf born September is chunky and STEINADLER (PP) (GER) dark red colour, Sire of calf is Eando Ezra BXD P J 009 EMU HITZE Sire: Steinadler P P (GER) 403084 HUMANA Dam: Eando Need BXD K 007 BAR 5 P SA EVOLUTION 418S EANDO DOLLASINES EANDO CINQUEPTA Eando Noni is Dam of Eando Helga (P) Q 002. Lot 18. EANDO NEEN PROSTOCK HUGO 7052T (USA) Video link: Lot 10 Tourella EANDO LYNQUEETA EANDO CINQUEPTA COLOUR: Tan broken BORN: 10/10/2017 EYE PIGMENT: 0/0 HORN: POLL



























| Lot 21                                  | Eando Maranda BXD P I                 | R 002         |                           |  |
|-----------------------------------------|---------------------------------------|---------------|---------------------------|--|
|                                         |                                       |               | Sires and Dams            |  |
| Good bloodlines, weaned a               | t 4 months due to drought conditions. |               | BAR 5 P SA EVOLUTION 418S |  |
|                                         |                                       |               | EANDO DOLLASINES          |  |
| Sire: Eando Ezra BXD P J 00             | 9                                     | ·             | EANDO CINQUEPTA