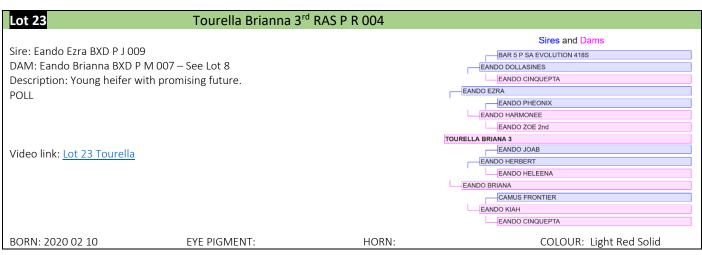

| Lot 21                                  | Eando Maranda BXD P I                 | R 002         |                           |  |
|-----------------------------------------|---------------------------------------|---------------|---------------------------|--|
|                                         |                                       |               | Sires and Dams            |  |
| Good bloodlines, weaned a               | t 4 months due to drought conditions. |               | BAR 5 P SA EVOLUTION 418S |  |
|                                         |                                       |               | EANDO DOLLASINES          |  |
| Sire: Eando Ezra BXD P J 00             | 9                                     | ·             | EANDO CINQUEPTA           |  |
| Dam: Eando Mirian BXD P L 012 is Lot 6. |                                       | EAND          | DO EZRA                   |  |
|                                         |                                       |               | EANDO PHEONIX             |  |
| Video link: Lot 21 Tourella             |                                       |               | EANDO HARMONEE            |  |
| Video iiiii. <u>Eot 21 Todreila</u>     |                                       |               | EANDO ZOE 2nd             |  |
|                                         |                                       | EANDO MARANDA |                           |  |
|                                         |                                       |               | EANDO JOAB                |  |
|                                         |                                       |               | EANDO HERBERT             |  |
|                                         |                                       |               | EANDO HELEENA             |  |
|                                         |                                       | EANI          | DO MIRIAM                 |  |
|                                         |                                       | 1             | EANDO ALBERT              |  |
|                                         |                                       |               | EANDO MAVUS               |  |
|                                         |                                       |               | EANDO ZOE 2nd             |  |
| BORN: 20/1/20                           | EYE PIGMENT: 100/100                  | HORN: POLL    | COLOUR: Red               |  |