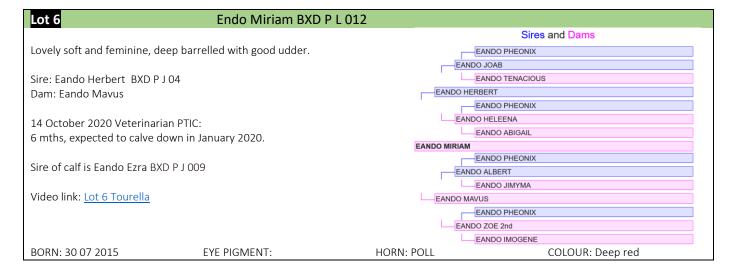

| Lot 21                                  | Eando Maranda BXD P I                 | R 002         |                           |  |
|-----------------------------------------|---------------------------------------|---------------|---------------------------|--|
|                                         |                                       |               | Sires and Dams            |  |
| Good bloodlines, weaned a               | t 4 months due to drought conditions. |               | BAR 5 P SA EVOLUTION 418S |  |
|                                         |                                       |               | EANDO DOLLASINES          |  |
| Sire: Eando Ezra BXD P J 00             | 9                                     | ·             | EANDO CINQUEPTA           |  |
| Dam: Eando Mirian BXD P L 012 is Lot 6. |                                       | EAND          | DO EZRA                   |  |
|                                         |                                       |               | EANDO PHEONIX             |  |
| Video link: Lot 21 Tourella             |                                       |               | EANDO HARMONEE            |  |
| Video iiiii. <u>Eot 21 Todreila</u>     |                                       |               | EANDO ZOE 2nd             |  |
|                                         |                                       | EANDO MARANDA |                           |  |
|                                         |                                       |               | EANDO JOAB                |  |
|                                         |                                       |               | EANDO HERBERT             |  |
|                                         |                                       |               | EANDO HELEENA             |  |
|                                         |                                       | EANI          | DO MIRIAM                 |  |
|                                         |                                       | 1             | EANDO ALBERT              |  |
|                                         |                                       |               | EANDO MAVUS               |  |
|                                         |                                       |               | EANDO ZOE 2nd             |  |
| BORN: 20/1/20                           | EYE PIGMENT: 100/100                  | HORN: POLL    | COLOUR: Red               |  |