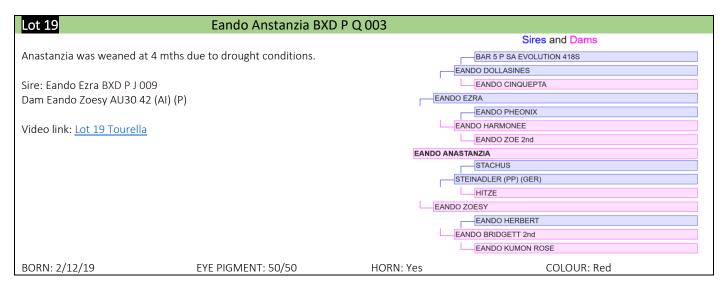

| EYE PIGMENT: 100/100                 | HORN: POLL | COLOUR: Deep red          |







#### Lot 10 Eando Noni (AI) (P) BXD P N 005 and heifer calf Sires and Dams Daughter of German bull Steinadler P P (GER) 403084. Eando Noni is long with good STACHUS OLGA hindquarters. Calved easily at 23 months. Her heifer calf born September is chunky and STEINADLER (PP) (GER) dark red colour, Sire of calf is Eando Ezra BXD P J 009 EMU HITZE Sire: Steinadler P P (GER) 403084 HUMANA Dam: Eando Need BXD K 007 BAR 5 P SA EVOLUTION 418S EANDO DOLLASINES EANDO CINQUEPTA Eando Noni is Dam of Eando Helga (P) Q 002. Lot 18. EANDO NEEN PROSTOCK HUGO 7052T (USA) Video link: Lot 10 Tourella EANDO LYNQUEETA EANDO CINQUEPTA COLOUR: Tan broken BORN: 10/10/2017 EYE PIGMENT: 0/0 HORN: POLL



























| Lot 21                                  | Eando Maranda BXD P I                 | R 002         |                           |  |
|-----------------------------------------|---------------------------------------|---------------|---------------------------|--|
|                                         |                                       |               | Sires and Dams            |  |
| Good bloodlines, weaned a               | t 4 months due to drought conditions. |               | BAR 5 P SA EVOLUTION 418S |  |
|                                         |                                       |               | EANDO DOLLASINES          |  |
| Sire: Eando Ezra BXD P J 00             | 9                                     | ·             | EANDO CINQUEPTA           |  |
| Dam: Ean