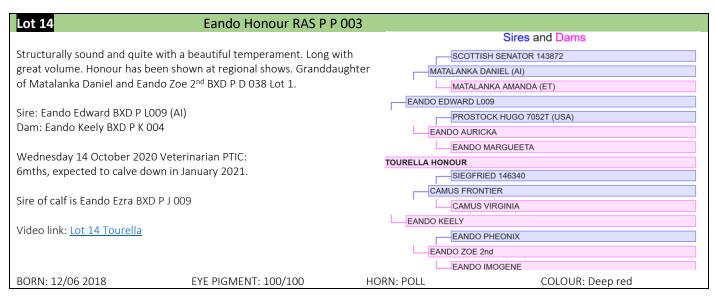

| EYE PIGMENT: 100/100                 | HORN: POLL | COLOUR: Deep red          |







#### Lot 10 Eando Noni (AI) (P) BXD P N 005 and heifer calf Sires and Dams Daughter of German bull Steinadler P P (GER) 403084. Eando Noni is long with good STACHUS OLGA hindquarters. Calved easily at 23 months. Her heifer calf born September is chunky and STEINADLER (PP) (GER) dark red colour, Sire of calf is Eando Ezra BXD P J 009 EMU HITZE Sire: Steinadler P P (GER) 403084 HUMANA Dam: Eando Need BXD K 007 BAR 5 P SA EVOLUTION 418S EANDO DOLLASINES EANDO CINQUEPTA Eando Noni is Dam of Eando Helga (P) Q 002. Lot 18. EANDO NEEN PROSTOCK HUGO 7052T (USA) Video link: Lot 10 Tourella EANDO LYNQUEETA EANDO CINQUEPTA COLOUR: Tan broken BORN: 10/10/2017 EYE PIGMENT: 0/0 HORN: POLL



























| Lot 21                                  | Eando Maranda BXD P I                 | R 002         |                           |  |
|-----------------------------------------|---------------------------------------|---------------|---------------------------|--|
|                                         |                                       |               | Sires and Dams            |  |
| Good bloodlines, weaned a               | t 4 months due to drought conditions. |               | BAR 5 P SA EVOLUTION 418S |  |
|                                         |                                       |               | EANDO DOLLASINES          |  |
| Sire: Eando Ezra BXD P J 00             | 9                                     | ·             | EANDO CINQUEPTA           |