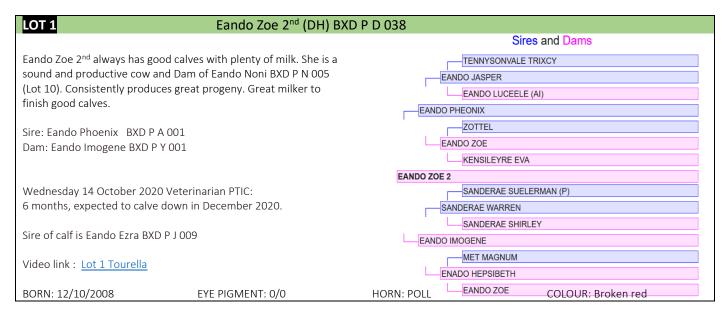

#### Lot 10 Eando Noni (AI) (P) BXD P N 005 and heifer calf Sires and Dams Daughter of German bull Steinadler P P (GER) 403084. Eando Noni is long with good STACHUS OLGA hindquarters. Calved easily at 23 months. Her heifer calf born September is chunky and STEINADLER (PP) (GER) dark red colour, Sire of calf is Eando Ezra BXD P J 009 EMU HITZE Sire: Steinadler P P (GER) 403084 HUMANA Dam: Eando Need BXD K 007 BAR 5 P SA EVOLUTION 418S EANDO DOLLASINES EANDO CINQUEPTA Eando Noni is Dam of Eando Helga (P) Q 002. Lot 18. EANDO NEEN PROSTOCK HUGO 7052T (USA) Video link: Lot 10 Tourella EANDO LYNQUEETA EANDO CINQUEPTA COLOUR: Tan broken BORN: 10/10/2017 EYE PIGMENT: 0/0 HORN: POLL