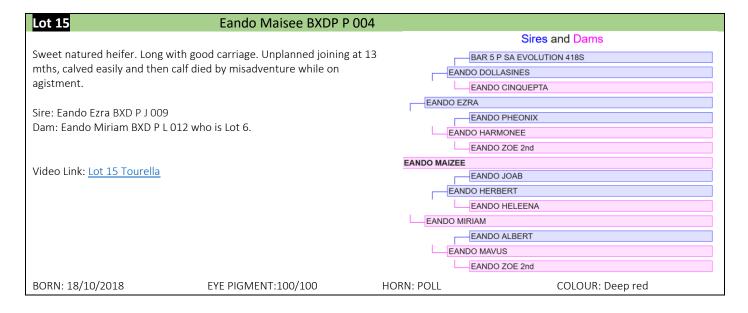

| EYE PIGMENT: 100/100                 | HORN: POLL | COLOUR: Deep red          |







#### Lot 10 Eando Noni (AI) (P) BXD P N 005 and heifer calf Sires and Dams Daughter of German bull Steinadler P P (GER) 403084. Eando Noni is long with good STACHUS OLGA hindquarters. Calved easily at 23 months. Her heifer calf born September is chunky and STEINADLER (PP) (GER) dark red colour, Sire of calf is Eando Ezra BXD P J 009 EMU HITZE Sire: Steinadler P P (GER) 403084 HUMANA Dam: Eando Need BXD K 007 BAR 5 P SA EVOLUTION 418S EANDO DOLLASINES EANDO CINQUEPTA Eando Noni is Dam of Eando Helga (P) Q 002. Lot 18. EANDO NEEN PROSTOCK HUGO 7052T (USA) Video link: Lot 10 Tourella EANDO LYNQUEETA EANDO CINQUEPTA COLOUR: Tan broken BORN: 10/10/2017 EYE PIGMENT: 0/0 HORN: POLL



























| Lot 21                                  | Eando Maranda BXD P I                 | R 002         |                           |  |
|-----------------------------------------|---------------------------------------|---------------|---------------------------|--|
|                                         |                                       |               | Sires and Dams            |  |
| Good bloodlines, weaned a               | t 4 months due to drought conditions. |               | BAR 5 P SA EVOLUTION 418S |  |
|                                         |                                       |               | EANDO DOLLASINES          |  |
| Sire: Eando Ezra BXD P J 00             | 9                                     | ·             | EANDO CINQUEPTA           |