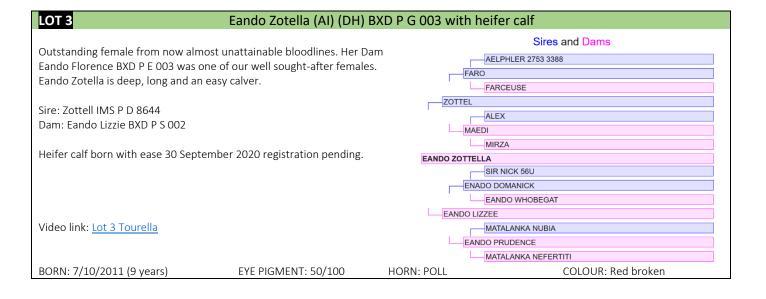

#### Commercial Reeene plus heifer calf born 03/10/2020

Daughter of Eando Florence BXD P E 003. Great milker, 1st calf was OK 2nd died for no reason although looked well. Reenee reared another cow's twin calf and then is rearing a calf whose mother was accidently killed when a branch fell on cow at height of drought. This means she has 'fostered; three calves.

Sire: Eando Otis BXD P C 040 Dam: Eando Florence BXD P E 003

Video link: Lot 25 Tourella

BORN: 2014 EYE PIGMENT: 0/0 HORN: Yes COLOUR: Blonde