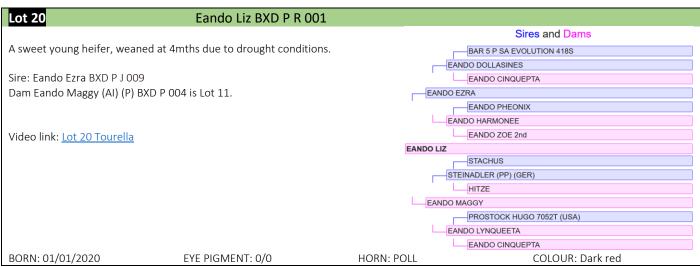

| EYE PIGMENT: 100/100                 | HORN: POLL | COLOUR: Deep red          |







#### Lot 10 Eando Noni (AI) (P) BXD P N 005 and heifer calf Sires and Dams Daughter of German bull Steinadler P P (GER) 403084. Eando Noni is long with good STACHUS OLGA hindquarters. Calved easily at 23 months. Her heifer calf born September is chunky and STEINADLER (PP) (GER) dark red colour, Sire of calf is Eando Ezra BXD P J 009 EMU HITZE Sire: Steinadler P P (GER) 403084 HUMANA Dam: Eando Need BXD K 007 BAR 5 P SA EVOLUTION 418S EANDO DOLLASINES EANDO CINQUEPTA Eando Noni is Dam of Eando Helga (P) Q 002. Lot 18. EANDO NEEN PROSTOCK HUGO 7052T (USA) Video link: Lot 10 Tourella EANDO LYNQUEETA EANDO CINQUEPTA COLOUR: Tan broken BORN: 10/10/2017 EYE PIGMENT: 0/0 HORN: POLL



























| Lot 21                                  | Eando Maranda BXD P I                 | R 002         |                           |  |
|-----------------------------------------|---------------------------------------|---------------|---------------------------|--|
|                                         |                                       |               | Sires and Dams            |  |
| Good bloodlines, weaned a               | t 4 months due to drought conditions. |               | BAR 5 P SA EVOLUTION 418S |  |
|                                         |                                       |               | EANDO DOLLASINES          |  |
| Sire: Eando Ezra BXD P J 00             | 9                                     | ·             | EANDO CINQUEPTA           |  |
| Dam: Eando