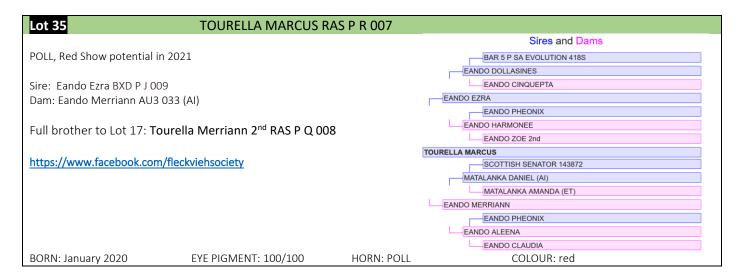

es COLOUR: Light red

#### Lot 31

#### Commercial 'Bandee' plus heifer calf

We thought she would be a stud but as we strictly cull, Bandee was moved to commercial herd. Tough decision.

Sire: Camus Frontier I M P Q 002

Dam: Eando Zoe 3-

Video link: Lot 31 Tourella

BORN: 2018 EYE PIGMENT: HORN: POLL COLOUR: Golden

#### Lot 32

#### Commercial 'May 2' plus heifer calf

Long with nice udder. Heifer calf born mid-June.

Sire: Eando Edward BXD P L 009 (AI)

Dam: Commercial May

Wednesday 14 October 2020 Veterinarian PTIC:

9 weeks.

Video link: Lot 32 Tourella

BORN: April 2018 EYE PIGMENT: HORN: POLL COLOUR: Golden

#### Lot 33

#### 5 Straws of Steinadler P P (GER) 403084

# Lot 34

#### 5 Straws of Steinadler P P (GER) 403084

## PLEASE SEE NEXT PAGE for Supplementary entries