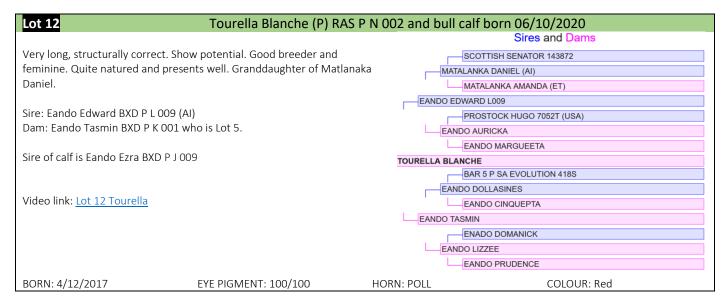

| Lot 24 Commercial 'Kiah' plus twin bull calves born June 2020                                                                          |                      |                                                           |                                                                                        |  |  |
|----------------------------------------------------------------------------------------------------------------------------------------|----------------------|-----------------------------------------------------------|----------------------------------------------------------------------------------------|--|--|
| Long feminine heifer. Great po                                                                                                         | otential.            |                                                           | Sires and Dams                                                                         |  |  |
| Sire: Camus Frontier I M P Q C<br>Dam: Eando Cinquepta BXD P                                                                           |                      |                                                           | SILTAN II SIEGFRIED 146340 BIENE CAMUS FRONTIER                                        |  |  |
| Commercial 'Kiah' has just <i>recently</i> been transferred to our commercial Fleckviehs but pedigree included here for your interest. |                      | HOCKENHULL MARVEL  CAMUS VIRGINIA  STAR FANNY  EANDO KIAH |                                                                                        |  |  |
| Wednesday 14 October 2020<br>3 mths, + has twin bull calves                                                                            |                      |                                                           | SANDERAE WARREN  SANDERAE WARREN  EANDO ARCHIE  LEMAH PARK NORMA JEAN  EANDO CINQUEPTA |  |  |
| Video link: <u>Lot 24 Tourella</u>                                                                                                     |                      |                                                           | EANDO CIINGEE IN  EANDO ABRAHAM  EANDO TABITHA  EANDO LIZZEE                           |  |  |
| BORN: 23/10/2014                                                                                                                       | EYE PIGMENT: 100/100 | HORN: Yes                                                 | COLOUR: Dark                                                                           |  |  |