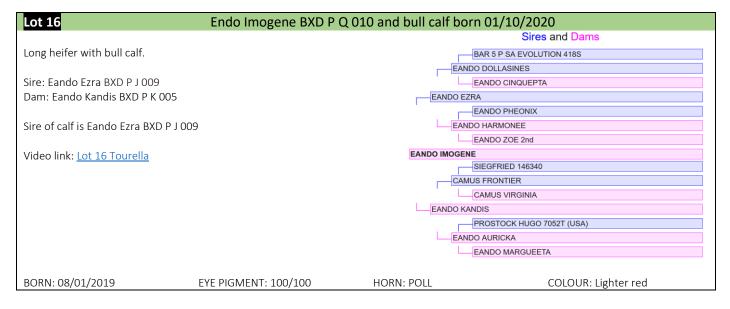

| EYE PIGMENT: 100/100                 | HORN: POLL | COLOUR: Deep red          |







#### Lot 10 Eando Noni (AI) (P) BXD P N 005 and heifer calf Sires and Dams Daughter of German bull Steinadler P P (GER) 403084. Eando Noni is long with good STACHUS OLGA hindquarters. Calved easily at 23 months. Her heifer calf born September is chunky and STEINADLER (PP) (GER) dark red colour, Sire of calf is Eando Ezra BXD P J 009 EMU HITZE Sire: Steinadler P P (GER) 403084 HUMANA Dam: Eando Need BXD K 007 BAR 5 P SA EVOLUTION 418S EANDO DOLLASINES EANDO CINQUEPTA Eando Noni is Dam of Eando Helga (P) Q 002. Lot 18. EANDO NEEN PROSTOCK HUGO 7052T (USA) Video link: Lot 10 Tourella EANDO LYNQUEETA EANDO CINQUEPTA COLOUR: Tan broken BORN: 10/10/2017 EYE PIGMENT: 0/0 HORN: POLL



























| Lot 21                                  | Eando Maranda BXD P I                 | R 002         |                           |  |
|-----------------------------------------|---------------------------------------|---------------|---------------------------|--|
|                                         |                                       |               | Sires and Dams            |  |
| Good bloodlines, weaned a               | t 4 months due to drought conditions. |               | BAR 5 P SA EVOLUTION 418S |  |
|                                         |                                       |               | EANDO DOLLASINES          |  |
| Sire: Eando Ezra BXD P J 00             | 9                                     | ·             | EANDO CINQUEPTA           |  |
|