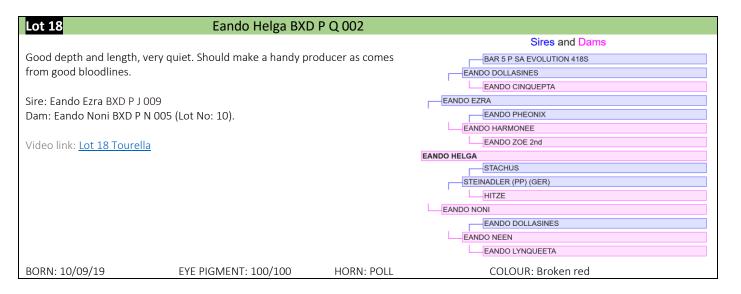

#### Lot 10 Eando Noni (AI) (P) BXD P N 005 and heifer calf Sires and Dams Daughter of German bull Steinadler P P (GER) 403084. Eando Noni is long with good STACHUS OLGA hindquarters. Calved easily at 23 months. Her heifer calf born September is chunky and STEINADLER (PP) (GER) dark red colour, Sire of calf is Eando Ezra BXD P J 009 EMU HITZE Sire: Steinadler P P (GER) 403084 HUMANA Dam: Eando Need BXD K 007 BAR 5 P SA EVOLUTION 418S EANDO DOLLASINES EANDO CINQUEPTA Eando Noni is Dam of Eando Helga (P) Q 002. Lot 18. EANDO NEEN PROSTOCK HUGO 7052T (USA) Video link: Lot 10 Tourella EANDO LYNQUEETA EANDO CINQUEPTA COLOUR: Tan broken BORN: 10/10/2017 EYE PIGMENT: 0/0 HORN: POLL