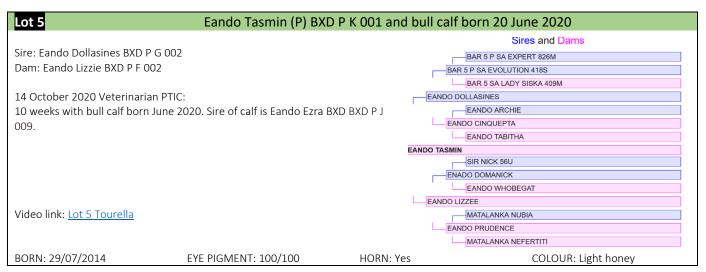

| LOT 7                                                                                                                                                                                          | Eando Adelaide BXD P                 | M 012      |                           |
|------------------------------------------------------------------------------------------------------------------------------------------------------------------------------------------------|--------------------------------------|------------|---------------------------|
|                                                                                                                                                                                                |                                      |            | Sires and Dams            |
| Eando Adelaide is dark red wit                                                                                                                                                                 | th goggles and good volume and raise | es great   | EANDO PHEONIX             |
| calves. Good udder and easy calver.                                                                                                                                                            |                                      |            | EANDO JOAB                |
|                                                                                                                                                                                                |                                      |            | EANDO TENACIOUS           |
| Sire: Eando Herbert BDX P J 04 Dam: Eando Auricka BXD P G 001 (AI)  Wednesday 14 October 2020 Veterinarian PTIC: 7 months, expected to calve down in December 2020. Sire of calf is Eando Ezra |                                      | EA         | ANDO HERBERT              |
|                                                                                                                                                                                                |                                      | 1          | EANDO PHEONIX             |
|                                                                                                                                                                                                |                                      | l          | EANDO HELEENA             |
|                                                                                                                                                                                                |                                      | EAUDO      | EANDO ABIGAIL  ADELAIDE   |
|                                                                                                                                                                                                |                                      |            | HERMANUS 27876-10         |
| BXD P J 009.                                                                                                                                                                                   |                                      | r          | PROSTOCK HUGO 7052T (USA) |
|                                                                                                                                                                                                |                                      | ı          | DOUBLE BAR D FLASHY 172R  |
|                                                                                                                                                                                                |                                      | EA         | ANDO AURICKA              |
| Video link: Lot 7 Tourella                                                                                                                                                                     |                                      |            | EANDO PHEONIX             |
|                                                                                                                                                                                                |                                      | l          | EANDO MARGUEETA           |
|                                                                                                                                                                                                |                                      |            | EANDO CINQUEPTA           |
| BORN: 05/05/2016                                                                                                                                                                               | EYE PIGMENT: 100/100                 | HORN: POLL | COLOUR: Deep red          |