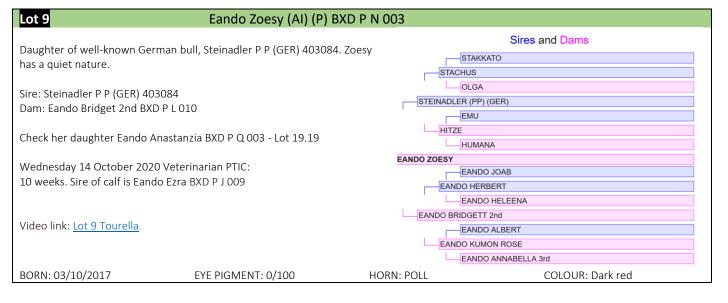

#### Lot 10 Eando Noni (AI) (P) BXD P N 005 and heifer calf Sires and Dams Daughter of German bull Steinadler P P (GER) 403084. Eando Noni is long with good STACHUS OLGA hindquarters. Calved easily at 23 months. Her heifer calf born September is chunky and STEINADLER (PP) (GER) dark red colour, Sire of calf is Eando Ezra BXD P J 009 EMU HITZE Sire: Steinadler P P (GER) 403084 HUMANA Dam: Eando Need BXD K 007 BAR 5 P SA EVOLUTION 418S EANDO DOLLASINES EANDO CINQUEPTA Eando Noni is Dam of Eando Helga (P) Q 002. Lot 18. EANDO NEEN PROSTOCK HUGO 7052T (USA) Video link: Lot 10 Tourella EANDO LYNQUEETA EANDO CINQUEPTA COLOUR: Tan broken BORN: 10/10/2017 EYE PIGMENT: 0/0 HORN: POLL