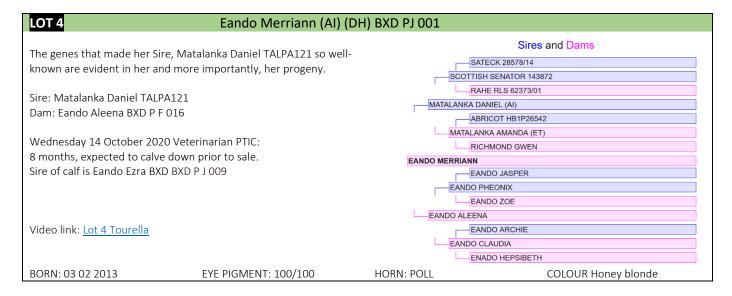

| LOT 2                                                | <b>WITHDRAWN</b> - Eando A         | Annabella 3 <sup>rd</sup> BXD | PF013                 |
|------------------------------------------------------|------------------------------------|-------------------------------|-----------------------|
|                                                      |                                    |                               | Sires and Dams        |
| Most valued Matron, consistently                     | y produces great progeny, with amp | ole                           | EANDO JASPER          |
| milk supply to finish good calves.                   |                                    |                               | EANDO LE ROY          |
|                                                      |                                    | _                             | LEMAH PARK NORMA JEAN |
| Sire: Eando Otis BXD P C 040                         |                                    | E                             | EANDO OTTIS           |
| Dam: Fando Clementine BXD P F 001                    |                                    |                               | SANDERAE WARREN       |
|                                                      |                                    |                               | EANDO ZOETTOO         |
| Wednesday 14 October 2020 Veterinarian PTIC:         |                                    |                               | EANDO BRIDGET         |
|                                                      |                                    | EANDO                         | EANDO ANNABELLA 3     |
| 7.5 months, expected to calve down in December 2020. |                                    |                               | EANDO JASPER          |
| Sire of calf is Eando Ezra BXD P J 009               |                                    |                               | EANDO PHEONIX         |
|                                                      |                                    |                               | EANDO ZOE             |
|                                                      |                                    | E                             | EANDO CLEMENTINE      |
| Video link : Lot 2 Tourella                          |                                    |                               | EANDO JASPER          |
| video iirik . <u>Lot 2 Todrella</u>                  |                                    |                               | EANDO AMELIA R        |
|                                                      |                                    |                               | EANDO OLIVIA          |
| BORN:7/11/2010                                       | EYE PIGMENT: 100/100               | HORN: POLL                    | COLOUR: Broken        |