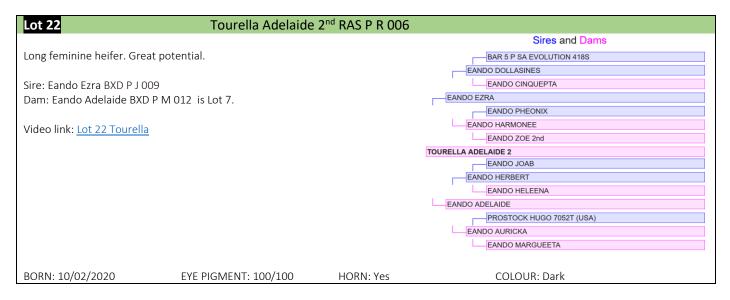

| LOT 7                                                                                                                                                                                          | Eando Adelaide BXD P                 | M 012      |                           |
|------------------------------------------------------------------------------------------------------------------------------------------------------------------------------------------------|--------------------------------------|------------|---------------------------|
|                                                                                                                                                                                                |                                      |            | Sires and Dams            |
| Eando Adelaide is dark red wit                                                                                                                                                                 | th goggles and good volume and raise | es great   | EANDO PHEONIX             |
| calves. Good udder and easy calver.                                                                                                                                                            |                                      |            | EANDO JOAB                |
|                                                                                                                                                                                                |                                      |            | EANDO TENACIOUS           |
| Sire: Eando Herbert BDX P J 04 Dam: Eando Auricka BXD P G 001 (AI)  Wednesday 14 October 2020 Veterinarian PTIC: 7 months, expected to calve down in December 2020. Sire of calf is Eando Ezra |                                      | EA         | ANDO HERBERT              |
|                                                                                                                                                                                                |                                      | 1          | EANDO PHEONIX             |
|                                                                                                                                                                                                |                                      | l          | EANDO HELEENA             |
|                                                                                                                                                                                                |                                      | EAUDO      | EANDO ABIGAIL  ADELAIDE   |
|                                                                                                                                                                                                |                                      |            | HERMANUS 27876-10         |
| BXD P J 009.                                                                                                                                                                                   |                                      | r          | PROSTOCK HUGO 7052T (USA) |
|                                                                                                                                                                                                |                                      | ı          | DOUBLE BAR D FLASHY 172R  |
|                                                                                                                                                                                                |                                      | EA         | ANDO AURICKA              |
| Video link: Lot 7 Tourella                                                                                                                                                                     |                                      |            | EANDO PHEONIX             |
|                                                                                                                                                                                                |                                      | l          | EANDO MARGUEETA           |
|                                                                                                                                                                                                |                                      |            | EANDO CINQUEPTA           |
| BORN: 05/05/2016                                                                                                                                                                               | EYE PIGMENT: 100/100                 | HORN: POLL | COLOUR: Deep red          |