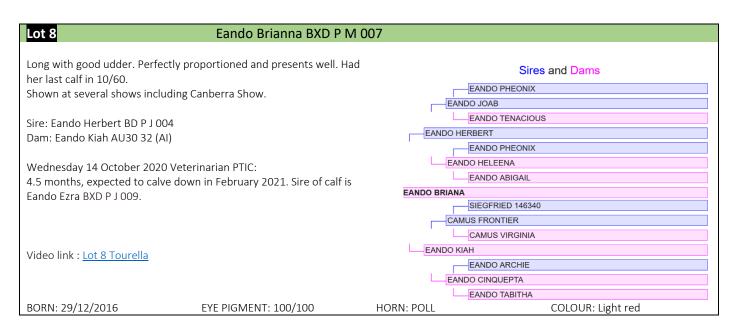

| Lot 24 Commercial 'Kiah' plus twin bull calves born June 2020                                                                          |                      |                                                           |                                                                                        |  |  |
|----------------------------------------------------------------------------------------------------------------------------------------|----------------------|-----------------------------------------------------------|----------------------------------------------------------------------------------------|--|--|
| Long feminine heifer. Great po                                                                                                         | otential.            |                                                           | Sires and Dams                                                                         |  |  |
| Sire: Camus Frontier I M P Q C<br>Dam: Eando Cinquepta BXD P                                                                           |                      |                                                           | SILTAN II SIEGFRIED 146340 BIENE CAMUS FRONTIER                                        |  |  |
| Commercial 'Kiah' has just <i>recently</i> been transferred to our commercial Fleckviehs but pedigree included here for your interest. |                      | HOCKENHULL MARVEL  CAMUS VIRGINIA  STAR FANNY  EANDO KIAH |                                                                                        |  |  |
| Wednesday 14 October 2020<br>3 mths, + has twin bull calves                                                                            |                      |                                                           | SANDERAE WARREN  SANDERAE WARREN  EANDO ARCHIE  LEMAH PARK NORMA JEAN  EANDO CINQUEPTA |  |  |
| Video link: <u>Lot 24 Tourella</u>                                                                                                     |                      |                                                           | EANDO CIINGEE IN  EANDO ABRAHAM  EANDO TABITHA  EANDO LIZZEE                           |  |  |
| BORN: 23/10/2014                                                                                                                       | EYE PIGMENT: 100/100 | HORN: Yes                                                 | COLOUR: Dark                                                                           |  |  |