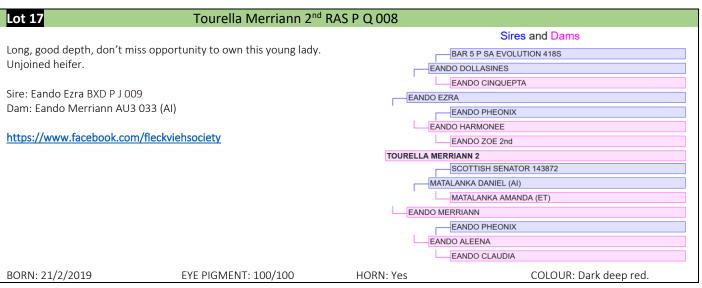

| EYE PIGMENT: 100/100                 | HORN: POLL | COLOUR: Deep red          |







#### Lot 10 Eando Noni (AI) (P) BXD P N 005 and heifer calf Sires and Dams Daughter of German bull Steinadler P P (GER) 403084. Eando Noni is long with good STACHUS OLGA hindquarters. Calved easily at 23 months. Her heifer calf born September is chunky and STEINADLER (PP) (GER) dark red colour, Sire of calf is Eando Ezra BXD P J 009 EMU HITZE Sire: Steinadler P P (GER) 403084 HUMANA Dam: Eando Need BXD K 007 BAR 5 P SA EVOLUTION 418S EANDO DOLLASINES EANDO CINQUEPTA Eando Noni is Dam of Eando Helga (P) Q 002. Lot 18. EANDO NEEN PROSTOCK HUGO 7052T (USA) Video link: Lot 10 Tourella EANDO LYNQUEETA EANDO CINQUEPTA COLOUR: Tan broken BORN: 10/10/2017 EYE PIGMENT: 0/0 HORN: POLL



























| Lot 21                                  | Eando Maranda BXD P I                 | R 002         |                           |  |
|-----------------------------------------|---------------------------------------|---------------|---------------------------|--|
|                                         |                                       |               | Sires and Dams            |  |
| Good bloodlines, weaned a               | t 4 months due to drought conditions. |               | BAR 5 P SA EVOLUTION 418S |  |
|                                         |                                       |               | EANDO DOLLASINES          |  |
| Sire: Eando Ezra BXD P J 00             | 9                                     | ·             | EANDO CINQUEPTA           |  |
| Da