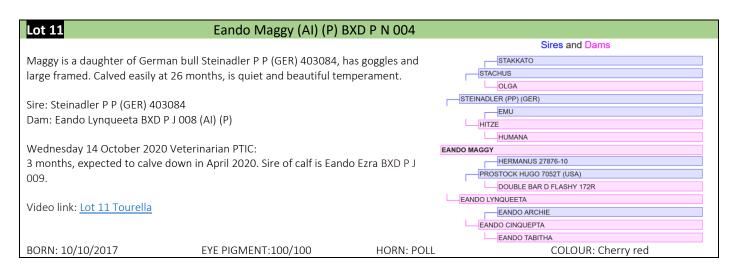

| Lot 21                                  | Eando Maranda BXD P I                 | R 002         |                           |  |
|-----------------------------------------|---------------------------------------|---------------|---------------------------|--|
|                                         |                                       |               | Sires and Dams            |  |
| Good bloodlines, weaned a               | t 4 months due to drought conditions. |               | BAR 5 P SA EVOLUTION 418S |  |
|                                         |                                       |               | EANDO DOLLASINES          |  |
| Sire: Eando Ezra BXD P J 00             | 9                                     | ·             | EANDO CINQUEPTA           |  |
| Dam: Eando Mirian BXD P L 012 is Lot 6. |                                       | EAND          | DO EZRA                   |  |
|                                         |                                       |               | EANDO PHEONIX             |  |
| Video link: Lot 21 Tourella             |                                       |               | EANDO HARMONEE            |  |
| Video iiiii. <u>Eot 21 Todreila</u>     |                                       |               | EANDO ZOE 2nd             |  |
|                                         |                                       | EANDO MARANDA |                           |  |
|                                         |                                       |               | EANDO JOAB                |  |
|                                         |                                       |               | EANDO HERBERT             |  |
|                                         |                                       |               | EANDO HELEENA             |  |
|                                         |                                       | EANI          | DO MIRIAM                 |  |
|                                         |                                       | 1             | EANDO ALBERT              |  |
|                                         |                                       |               | EANDO MAVUS               |  |
|                                         |                                       |               | EANDO ZOE 2nd             |  |
| BORN: 20/1/20                           | EYE PIGMENT: 100/100                  | HORN: POLL    | COLOUR: Red               |  |