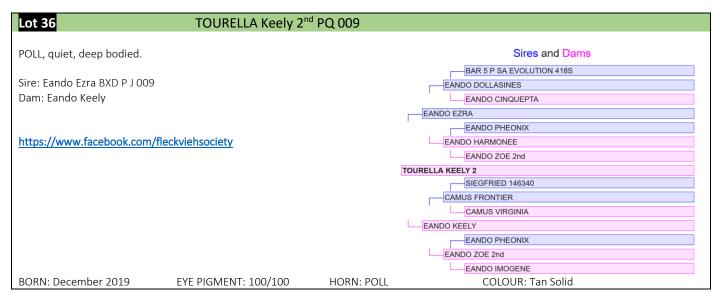

COLOUR: Light red

#### Lot 31

#### Commercial 'Bandee' plus heifer calf

We thought she would be a stud but as we strictly cull, Bandee was moved to commercial herd. Tough decision.

Sire: Camus Frontier I M P Q 002

Dam: Eando Zoe 3-

Video link: Lot 31 Tourella

BORN: 2018 EYE PIGMENT: HORN: POLL COLOUR: Golden

#### Lot 32

#### Commercial 'May 2' plus heifer calf

Long with nice udder. Heifer calf born mid-June.

Sire: Eando Edward BXD P L 009 (AI)

Dam: Commercial May

Wednesday 14 October 2020 Veterinarian PTIC:

9 weeks.

Video link: Lot 32 Tourella

BORN: April 2018 EYE PIGMENT: HORN: POLL COLOUR: Golden

#### Lot 33

#### 5 Straws of Steinadler P P (GER) 403084

# Lot 34

#### 5 Straws of Steinadler P P (GER) 403084

## PLEASE SEE NEXT PAGE for Supplementary entries