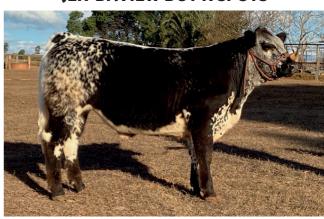

#### KENTS LAGOON OVER THE MOON (P) (B) (PF)

Ident: BMGPP15 DOB: 29/09/2018 Vendor: Billy Goetsch Horn: Polled Colour: Black

DOUBLEBAR FIRE CRACKER (CNGPF43) (B) (PF) Sire: DOUBLEBAR JAGUAR (CNGPJ101) (P) (B) (PF)

DOUBLEBAR DIXIE (CNGPD10) (P) (PF)

KENSAL CORVETT C45 (KGPC45) (P) (2B) (PU)

Dam: OAKWOOD MOONBEAM (PAFPF132) (P) (2B) (PN)

OSULLIVANS BLACK MOONBEAM C92 (SULPC92) (HB\*) (PN) (AA)

|     | September 2020 Southern Limousin BREEDPLAN |      |      |     |     |     |      |      |     |  |  |  |
|-----|--------------------------------------------|------|------|-----|-----|-----|------|------|-----|--|--|--|
|     | GL                                         | CED  | BWT  | 200 | 400 | 600 | MILK | SS   | DOC |  |  |  |
| EBV | -0.4                                       | -2.5 | +2.2 | +19 | +34 | +50 | +6   | +0.9 |     |  |  |  |
| Acc | 33%                                        | 26%  | 38%  | 37% | 37% | 36% | 31%  | 27%  |     |  |  |  |

Traits Observed:

Paddock joined to Kandu Labourer. PTIC details available sale day.

Purchaser:..

Vendor: D, J, B & C Evans

Ident: BCEPP139

Lot 3

JEN-DAVIEW PRINCESS (2P) (PF)