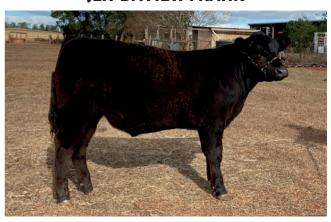

Traits Observed:

Paddock joined to Kandu Labourer. PTIC details available sale day.

Purchaser:..

Vendor: D, J, B & C Evans

Ident: BCEPP139

Lot 3

JEN-DAVIEW PRINCESS (2P) (PF)

#### Lot 4 KENTS LAGOON OXOX (P) (B) (PF)

Ident: BMGPP17 DOB: 24/12/2018 Vendor: Billy Goetsch
Horn: Polled Colour: Black

DOUBLEBAR FIRE CRACKER (CNGPF43) (B) (PF)
Sire: DOUBLEBAR JAGUAR (CNGPJ101) (P) (B) (PF)

**Traits Observed:** 

Paddock joined to Kandu Labourer. PTIC details available sale day.

| Purchaser: | Price: |
|------------|--------|
|            |        |

| Lot 5 ELWANVAL | E QUIZ MISS (P) (PF) |
|----------------|----------------------|
|----------------|----------------------|