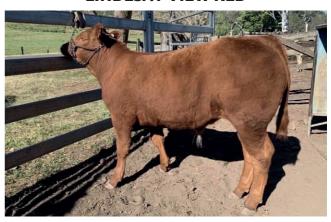

# JEN-DAVIEW QUIET ACHIEVER

# Lot 6 JEN-DAVIEW QUIET ACHIEVER (P) (B) (PU)

Ident: BCEPQ150DOB: 07/08/2019Vendor: D, J, B & C EvansHorn: PolledColour: Black

GREENWOOD PLD ZAMBUKA (IMCPH50) (2P) (R) (PN) (AC)

Sire: JEN-DAVIEW MAJOR JANKS (BCEPM85) (P) (PU) (AA)

#### Traits Observed: BWT

An opportunity to secure genetics right from the heart of our black cow program. Coming from a CJSL XCITE high milking daughter and crossed with the Zambuka son Major Janks, Q150 is a very stylish, mobile heifer that would make a great show prospect heifer for the 2021 show season.