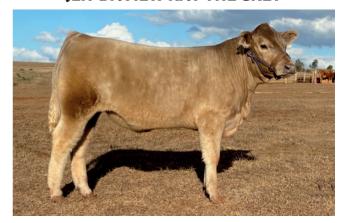

# BIRUBI HOME PAGE H36 (HP\*) (HB\*) (PF)

Ident: MATPH36 **DOB**: 18/07/2012 Vendor: Berdihold Stud Pty Ltd Horn: Homo. Polled (by DNA test) Colour: Homo. Black (by DNA test)

WULFS RIDGLEY 3172R (IMUPA3172) (HP) (B) (PN) (AC)

Traits Observed: CE,BWT,200WT,400WT,DOC

Home Page is a stylish, easy keeping and dumb quiet HP HB cow. She has a fantastic set of EVBs and is bred in the purple with Jock, Wunda & Veronica in her pedigree. She has a black polled bull calf at foot born 31/8/20 sired by Flemington Like A Cat L22 (Sydney Royal champion) and is being rejoined to Aruma Mr Magic (multiple royal broads) until sale date.