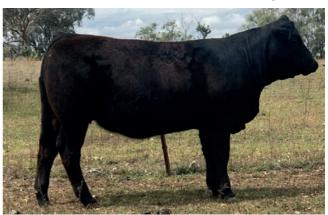

# BIRUBI HOME PAGE H36 (HP\*) (HB\*) (PF)

Ident: MATPH36 **DOB**: 18/07/2012 Vendor: Berdihold Stud Pty Ltd Horn: Homo. Polled (by DNA test) Colour: Homo. Black (by DNA test)

WULFS RIDGLEY 3172R (IMUPA3172) (HP) (B) (PN) (AC)

Traits Observed: CE,BWT,200WT,400WT,DOC

Home Page is a stylish, easy keeping and dumb quiet HP HB cow. She has a fantastic set of EVBs and is bred in the purple with Jock, Wunda & Veronica in her pedigree. She has a black polled bull calf at foot born 31/8/20 sired by Flemington Like A Cat L22 (Sydney Royal champion) and is being rejoined to Aruma Mr Magic (multiple royal broads) until sale date.