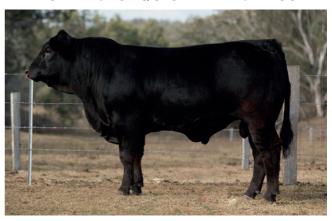

#### Lot 19 PROVENANCE QUICKER THAN MOST (P) (B) (PU)

 Ident: AACPQ1
 DOB: 30/01/2019
 Vendor: Andrew Stumer

 Horn: Polled
 Colour: Black

WULFS SHOP TALK 2332S (IMUPB2332) (HP) (HB) (PN) (AA)

Sire: MANNUM PARK JOB TALK (VJFPJ153) (P) (B) (PU)

#### Traits Observed:

An impressive young bull. He shows plenty of sire appeal & ticks a lot of boxes. Moderate framed bull with performance, length, natural thickness, substanceof bone & grear scrotal development. Bred in the ticks & lantana country.