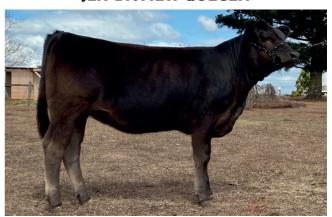

# Horn: Homo. Polled (by Pedigree)

Colour: Apricot WULFS ZEPHYR X624Z (PEDPX624Z) (HP) (R) (PU)

Sire: JYF CHUNK 35C (IMCPC35) (HP) (R) (PN) (AA)

**DOB:** 18/11/2018

TMF MISS 186W (PEDPW186) (P) (B) (PU)

WULFS UPPERMOST 6196U (IMUPD6196) (HP\*) (B) (PN) (AC)

Dam: OSULLIVANS GEM K24 (SULPK24) (2P) (PF)

BURNSTEAD ZIMI (VJYPZ661) (HP\*) (B) (PN)

|     | September 2020 Southern Limousin BREEDPLAN |      |      |     |     |     |      |      |     |  |  |  |
|-----|--------------------------------------------|------|------|-----|-----|-----|------|------|-----|--|--|--|
|     | GL                                         | CED  | BWT  | 200 | 400 | 600 | MILK | SS   | DOC |  |  |  |
| EBV | -1.8                                       | -5.1 | +2.4 | +24 | +43 | +65 | +8   | +1.8 |     |  |  |  |
| Acc | 57%                                        | 39%  | 57%  | 51% | 49% | 49% | 31%  | 39%  |     |  |  |  |

Traits Observed: BWT

A real Beef 2021 contender! A stylish soft easy doing first calver. She sells at just 24 months with an outstanding Red Polled Bull Calf, Jen-Daview Royal R7 born 23/08/2020 by our current herdsire in Jen-Daview Major Janks. Be sure to give this Homo Polled, JYF Chunk daughter an inspection.

# **IEN-DAVIEW PRINCESS**