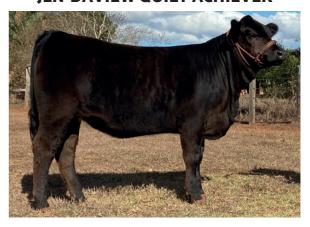

# Lot 6 JEN-DAVIEW QUIET ACHIEVER (P) (B) (PU)

Ident: BCEPQ150DOB: 07/08/2019Vendor: D, J, B & C EvansHorn: PolledColour: Black

GREENWOOD PLD ZAMBUKA (IMCPH50) (2P) (R) (PN) (AC)

Sire: JEN-DAVIEW MAJOR JANKS (BCEPM85) (P) (PU) (AA)

JEN-DAVIEW POLLED LADY JANKE (BCEPJ48) (P) (PU)

RPY PAYNES DERBY 46Z (IMCPH46) (2P) (B) (PN) (AA)

Dam: JEN-DAVIEW MISS PINNACLE (BCEPM102) (2P) (B) (PU)

CJSL XCITE 0353X (IMUPF353) (HP\*) (HB\*) (PU)

|     | September 2020 Southern Limousin BREEDPLAN |      |      |     |     |     |      |      |     |  |  |  |
|-----|--------------------------------------------|------|------|-----|-----|-----|------|------|-----|--|--|--|
|     | GL                                         | CED  | BWT  | 200 | 400 | 600 | MILK | SS   | DOC |  |  |  |
| EBV | -2.8                                       | -1.2 | +2.2 | +28 | +48 | +66 | +10  | +2.1 |     |  |  |  |
| Acc | 42%                                        | 31%  | 43%  | 39% | 38% | 38% | 28%  | 31%  |     |  |  |  |

#### Traits Observed: BWT

An opportunity to secure genetics right from the heart of our black cow program. Coming from a CJSL XCITE high milking daughter and crossed with the Zambuka son Major Janks, Q150 is a very stylish, mobile heifer that would make a great show prospect heifer for the 2021 show season.