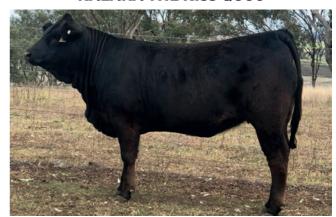

# BIRUBI HOME PAGE H36 (HP\*) (HB\*) (PF)

Ident: MATPH36 **DOB**: 18/07/2012 Vendor: Berdihold Stud Pty Ltd Horn: Homo. Polled (by DNA test) Colour: Homo. Black (by DNA test)

WULFS RIDGLEY 3172R (IMUPA3172) (HP) (B) (PN) (AC)

Sire: BIRUBI ENTERPRIZE E180 (MATPE180) (HP\*) (B) (PN)

LLOYD'S BLACK POLLED VERONICA (DLLPV56) (P) (B) (PN)

HUNT MR JOCK 44J (IMUPU44) (P) (B) (PN) (AA)

Dam: BIRUBI DESIRE D136 (MATPD136) (P) (B) (PF) (2A)

LLOYD'S BLACK POLLED WUNDA (DLLPW110) (HP) (B) (PN) (AA)

| September 2020 Southern Limousin BREEDPLAN |      |      |      |     |     |     |      |      |     |  |  |
|--------------------------------------------|------|------|------|-----|-----|-----|------|------|-----|--|--|
|                                            | GL   | CED  | BWT  | 200 | 400 | 600 | MILK | SS   | DOC |  |  |
| EBV                                        | -3.7 | +2.5 | +0.5 | +20 | +41 | +60 | +6   | +1.3 | +73 |  |  |
| Acc                                        | 53%  | 53%  | 73%  | 70% | 66% | 67% | 64%  | 54%  | 67% |  |  |

Traits Observed: CE,BWT,200WT,400WT,DOC

Home Page is a stylish, easy keeping and dumb quiet HP HB cow. She has a fantastic set of EVBs and is bred in the purple with Jock, Wunda & Veronica in her pedigree. She has a black polled bull calf at foot born 31/8/20 sired by Flemington Like A Cat L22 (Sydney Royal champion) and is being rejoined to Aruma Mr Magic (multiple royal broads) until sale date.

#### **BIRUBI HOME PAGE H36**