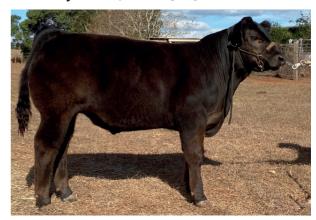

#### Lot 4 KENTS LAGOON OXOX (P) (B) (PF)

Ident: BMGPP17 DOB: 24/12/2018 Vendor: Billy Goetsch
Horn: Polled Colour: Black

DOUBLEBAR FIRE CRACKER (CNGPF43) (B) (PF)
Sire: DOUBLEBAR JAGUAR (CNGPJ101) (P) (B) (PF)

**Traits Observed:** 

Paddock joined to Kandu Labourer. PTIC details available sale day.

| Purchaser: | Price: |
|------------|--------|
|            |        |

| Lot 5 ELWANVAL | E QUIZ MISS (P) (PF) |
|----------------|----------------------|
|----------------|----------------------|