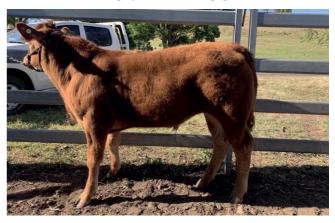

# **PROVENANCE ROWENA ROSE**

#### Lot 17 PROVENANCE ROWENA ROSE (P) (B) (PU)

Ident: AACOR3DOB: 22/03/2020Vendor: Andrew StumerHorn: PolledColour: Black

Sire:

MANDAYEN ROCK STARR (MDNPH2284) (P) (B) (PF)

Dam: RED ROCK ROWENA K53 (PAPK53) (P) (B) (PU)

#### **Traits Observed:**

A sweet heifer that shows plenty of show appeal. From the Rowena cow line. Correct in many ways and is a stand out. Retained half brother for herd sire. This heifer is RECORDED only until results are returned from her sire's TANVIEW MIGHTY BEAR (TAVPM310) (P) (PF) 100K test & then R3 will be REGISTERED as a PURE.