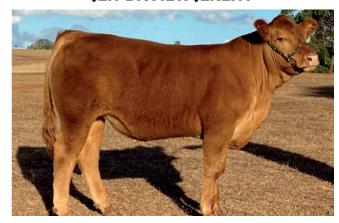

Ident: ELWPQ17 DOB: 28/07/2019 Vendor: M & T Dwan Family Partnership

Horn: Polled Colour: Apricot
WULFS TRAILBLAZER 2329T (PEDPC961) (P) (PU)

Sire: ANCHOR B YUKON 30Y (IMCPG30) (HP\*) (PN) (AA)

ANCHOR B PHOEBE (PEDPZ928) (P) (PU)

MANDAYEN FAT BOY F1596 (MDNPF1596) (PF)

Dam: ELWANVALE SPECIAL GIRL (ELWPJ2) (PF)

MANDAYEN SPECIAL B617 (MDNPB617) (B) (PF)

|     | September 2020 Southern Limousin BREEDPLAN |      |      |     |     |     |      |      |     |  |  |
|-----|--------------------------------------------|------|------|-----|-----|-----|------|------|-----|--|--|
|     | GL                                         | CED  | BWT  | 200 | 400 | 600 | MILK | SS   | DOC |  |  |
| EBV | -3.1                                       | -1.0 | +1.9 | +23 | +41 | +56 | +10  | +1.3 |     |  |  |
| Acc | 65%                                        | 35%  | 53%  | 48% | 45% | 46% | 31%  | 37%  |     |  |  |

Traits Observed: GL,BWT

This will make a lovely show heifer, with the breeding to add to any stud herd.