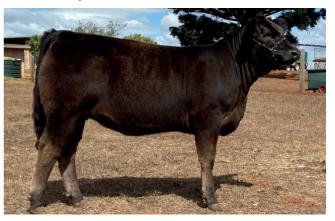

#### KENTS LAGOON OVER THE MOON (P) (B) (PF)

Ident: BMGPP15 DOB: 29/09/2018 Vendor: Billy Goetsch Horn: Polled Colour: Black

DOUBLEBAR FIRE CRACKER (CNGPF43) (B) (PF) Sire: DOUBLEBAR JAGUAR (CNGPJ101) (P) (B) (PF)

DOUBLEBAR DIXIE (CNGPD10) (P) (PF)

KENSAL CORVETT C45 (KGPC45) (P) (2B) (PU)

Dam: OAKWOOD MOONBEAM (PAFPF132) (P) (2B) (PN)

OSULLIVANS BLACK MOONBEAM C92 (SULPC92) (HB\*) (PN) (AA)

|     | September 2020 Southern Limousin BREEDPLAN |      |      |     |     |     |      |      |     |  |  |  |
|-----|--------------------------------------------|------|------|-----|-----|-----|------|------|-----|--|--|--|
|     | GL                                         | CED  | BWT  | 200 | 400 | 600 | MILK | SS   | DOC |  |  |  |
| EBV | -0.4                                       | -2.5 | +2.2 | +19 | +34 | +50 | +6   | +0.9 |     |  |  |  |
| Acc | 33%                                        | 26%  | 38%  | 37% | 37% | 36% | 31%  | 27%  |     |  |  |  |

Traits Observed:

Paddock joined to Kandu Labourer. PTIC details available sale day.

Purchaser:..

Vendor: D, J, B & C Evans

Ident: BCEPP139

Lot 3

JEN-DAVIEW PRINCESS (2P) (PF)

#### **KENTS LAGOON OXOX**