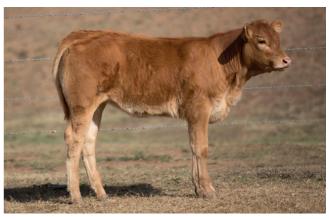

#### KENTS LAGOON OVER THE MOON (P) (B) (PF)

Ident: BMGPP15 DOB: 29/09/2018 Vendor: Billy Goetsch Horn: Polled Colour: Black

DOUBLEBAR FIRE CRACKER (CNGPF43) (B) (PF) Sire: DOUBLEBAR JAGUAR (CNGPJ101) (P) (B) (PF)

Traits Observed:

Paddock joined to Kandu Labourer. PTIC details available sale day.

Purchaser:..

Vendor: D, J, B & C Evans

Ident: BCEPP139

Lot 3

JEN-DAVIEW PRINCESS (2P) (PF)