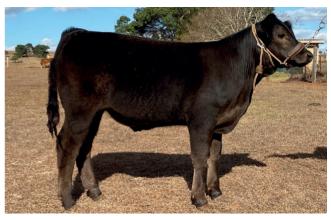

# Lot 6 JEN-DAVIEW QUIET ACHIEVER (P) (B) (PU)

Ident: BCEPQ150DOB: 07/08/2019Vendor: D, J, B & C EvansHorn: PolledColour: Black

GREENWOOD PLD ZAMBUKA (IMCPH50) (2P) (R) (PN) (AC)

Sire: JEN-DAVIEW MAJOR JANKS (BCEPM85) (P) (PU) (AA)

JEN-DAVIEW POLLED LADY JANKE (BCEPJ48) (P) (PU)

RPY PAYNES DERBY 46Z (IMCPH46) (2P) (B) (PN) (AA)

Dam: JEN-DAVIEW MISS PINNACLE (BCEPM102) (2P) (B) (PU)

CJSL XCITE 0353X (IMUPF353) (HP\*) (HB\*) (PU)

|     | September 2020 Southern Limousin BREEDPLAN |      |      |     |     |     |      |      |     |  |  |  |
|-----|--------------------------------------------|------|------|-----|-----|-----|------|------|-----|--|--|--|
|     | GL                                         | CED  | BWT  | 200 | 400 | 600 | MILK | SS   | DOC |  |  |  |
| EBV | -2.8                                       | -1.2 | +2.2 | +28 | +48 | +66 | +10  | +2.1 |     |  |  |  |
| Acc | 42%                                        | 31%  | 43%  | 39% | 38% | 38% | 28%  | 31%  |     |  |  |  |

#### Traits Observed: BWT

An opportunity to secure genetics right from the heart of our black cow program. Coming from a CJSL XCITE high milking daughter and crossed with the Zambuka son Major Janks, Q150 is a very stylish, mobile heifer that would make a great show prospect heifer for the 2021 show season.