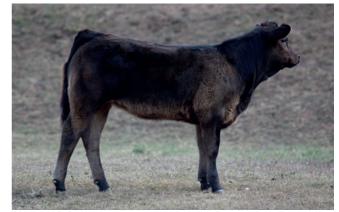

# BIRUBI HOME PAGE H36 (HP\*) (HB\*) (PF)

Ident: MATPH36 **DOB**: 18/07/2012 Vendor: Berdihold Stud Pty Ltd Horn: Homo. Polled (by DNA test) Colour: Homo. Black (by DNA test)

WULFS RIDGLEY 3172R (IMUPA3172) (HP) (B) (PN) (AC)

Traits Observed: CE,BWT,200WT,400WT,DOC

Home Page is a stylish, easy keeping and dumb quiet HP HB cow. She has a fantastic set of EVBs and is bred in the purple with Jock, Wunda & Veronica in her pedigree. She has a black polled bull calf at foot born 31/8/20 sired by Flemington Like A Cat L22 (Sydney Royal champion) and is being rejoined to Aruma Mr Magic (multiple royal broads) until sale date.