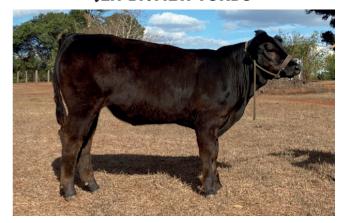

# Horn: Homo. Polled (by Pedigree)

Colour: Apricot WULFS ZEPHYR X624Z (PEDPX624Z) (HP) (R) (PU)

Sire: JYF CHUNK 35C (IMCPC35) (HP) (R) (PN) (AA)

**DOB:** 18/11/2018

TMF MISS 186W (PEDPW186) (P) (B) (PU)

WULFS UPPERMOST 6196U (IMUPD6196) (HP\*) (B) (PN) (AC)

Traits Observed: BWT

A real Beef 2021 contender! A stylish soft easy doing first calver. She sells at just 24 months with an outstanding Red Polled Bull Calf, Jen-Daview Royal R7 born 23/08/2020 by our current herdsire in Jen-Daview Major Janks. Be sure to give this Homo Polled, JYF Chunk daughter an inspection.