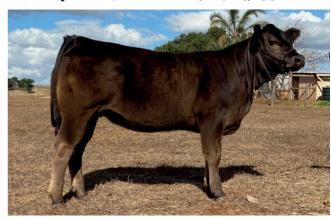

#### KENTS LAGOON OVER THE MOON (P) (B) (PF)

Ident: BMGPP15 DOB: 29/09/2018 Vendor: Billy Goetsch Horn: Polled Colour: Black

DOUBLEBAR FIRE CRACKER (CNGPF43) (B) (PF) Sire: DOUBLEBAR JAGUAR (CNGPJ101) (P) (B) (PF)

Traits Observed:

Paddock joined to Kandu Labourer. PTIC details available sale day.

Purchaser:..

Vendor: D, J, B & C Evans

Ident: BCEPP139

Lot 3

JEN-DAVIEW PRINCESS (2P) (PF)