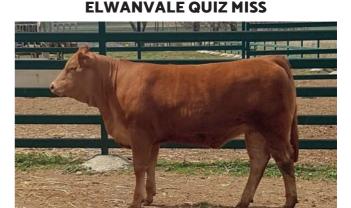

**Traits Observed:** 

Paddock joined to Kandu Labourer. PTIC details available sale day.

| Purchaser: | Price: |
|------------|--------|
|            |        |

| Lot 5 ELWANVAL | E QUIZ MISS (P) (PF) |
|----------------|----------------------|
|----------------|----------------------|

Ident: ELWPQ17 DOB: 28/07/2019 Vendor: M & T Dwan Family Partnership

Horn: Polled Colour: Apricot
WULFS TRAILBLAZER 2329T (PEDPC961) (P) (PU)

Sire: ANCHOR B YUKON 30Y (IMCPG30) (HP\*) (PN) (AA)

ANCHOR B PHOEBE (PEDPZ928) (P) (PU)

MANDAYEN FAT BOY F1596 (MDNPF1596) (PF)

Dam: ELWANVALE SPECIAL GIRL (ELWPJ2) (PF)

MANDAYEN SPECIAL B617 (MDNPB617) (B) (PF)

|     | September 2020 Southern Limousin BREEDPLAN |      |      |     |     |     |      |      |     |  |  |
|-----|--------------------------------------------|------|------|-----|-----|-----|------|------|-----|--|--|
|     | GL                                         | CED  | BWT  | 200 | 400 | 600 | MILK | SS   | DOC |  |  |
| EBV | -3.1                                       | -1.0 | +1.9 | +23 | +41 | +56 | +10  | +1.3 |     |  |  |
| Acc | 65%                                        | 35%  | 53%  | 48% | 45% | 46% | 31%  | 37%  |     |  |  |

Traits Observed: GL,BWT

This will make a lovely show heifer, with the breeding to add to any stud herd.