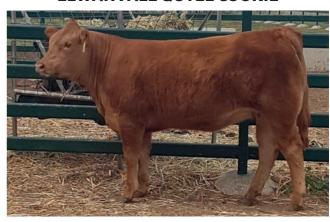

# **ELWANVALE QUTEE COOKIE (P) (PF)**

Ident: ELWPQ29 **DOB**: 08/10/2019 Vendor: M & T Dwan Family Partnership Horn: Polled Colour: Apricot

CHAZ FIRST CHOICE 6004F (IMUPR6004) (HP) (HB) (PN) (AA)

Sire: DVFC COOKIE MONSTER 108H (IMUPT108) (P) (B) (PN) (AA)

SLVL ANGEL COOKIE 140D (PEDPU8520) (B) (PU)

ROMN JUSTICE (IMUPU34) (HP) (R) (PN) (AA)

Dam: OAKWOOD RIZMA (PAFPD108) (S) (PF)

OAKWOOD KARISMA (PAFFZ40) (PF)

|                                |     | September 2020 Southern Limousin BREEDPLAN |      |      |     |     |     |     |      |     |  |  |
|--------------------------------|-----|--------------------------------------------|------|------|-----|-----|-----|-----|------|-----|--|--|
| GL CED BWT 200 400 600 MILK SS |     |                                            |      |      |     |     |     |     | SS   | DOC |  |  |
|                                | EBV | -2.3                                       | -0.8 | +2.2 | +23 | +38 | +55 | +4  | +1.1 |     |  |  |
|                                | Acc | 68%                                        | 50%  | 61%  | 58% | 59% | 58% | 54% | 51%  |     |  |  |
|                                |     |                                            |      |      |     |     |     |     |      |     |  |  |

Traits Observed: GL,CE,BWT

This heifer has the breeding & the looks to be a fantastic cow for any stud. Extremely quiet & easy doing.

Purchaser: