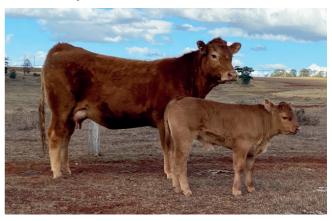

Once again buyers can attend with confidence in the knowledge that all cattle will be on the market after the first bid at the nominated start price, with no cattle being passed in. The nominated start prices (GST exclusive) will be as follows-\$2000 for heifers, \$2500 PTIC heifers, \$3000 for Cow & Calves. Led steers will be for sale upon reaching market value.