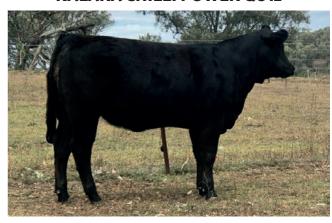

#### **BILLY GOETSCH - KENTS LAGOON LIMOUSINS**

PO Box 28, Kalbar QLD 4309

Ph: 0474 722177

Lots: 2, 4, 16 | Vaccinations: 7 in 1

#### Lot 16 KENTS LAGOON ROX (P) (B) (PF)

Ident: BMGPR19 DOB: 10/02/2020 Vendor: Billy Goetsch
Horn: Polled Colour: Black

DOUBLEBAR FIRE CRACKER (CNGPF43) (B) (PF)

Sire: DOUBLEBAR JAGUAR (CNGPJ101) (P) (B) (PF)
DOUBLEBAR DIXIE (CNGPD10) (P) (PF)

OAKWOOD IRON MAN (PAFPD114) (P) (R) (PF)

Dam: OAKWOOD XOXO (PAFPG164) (P) (PF)
OAKWOOD KRISTY (PAFPA53) (PF)

|                                | Expected average progeny values are provided to assist breeders estimate the outcome of particular mating combinations. These values are NOT GROUP BREEDPLAN EBVs and should not be published as such. The actual EBVs for any individual progeny resulting from a particular mating are likely to vary from the expected average values. |     |      |      |     |     |     |    |      |     |  |
|--------------------------------|-------------------------------------------------------------------------------------------------------------------------------------------------------------------------------------------------------------------------------------------------------------------------------------------------------------------------------------------|-----|------|------|-----|-----|-----|----|------|-----|--|
| GL CED BWT 200 400 600 MILK SS |                                                                                                                                                                                                                                                                                                                                           |     |      |      |     |     |     |    |      | DOC |  |
|                                | EBV                                                                                                                                                                                                                                                                                                                                       | 0.0 | -2.7 | +1.3 | +12 | +21 | +32 | +6 | +0.7 | +19 |  |
|                                | Acc                                                                                                                                                                                                                                                                                                                                       |     |      |      |     |     |     |    |      |     |  |

Traits Observed:

Nice soft easy doing heifer.

Purchaser: Price:

# **KENTS LAGOON ROX**