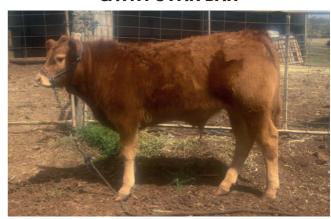

#### **BIRUBI HOME PAGE H36**

# BIRUBI HOME PAGE H36 (HP\*) (HB\*) (PF)

Ident: MATPH36 **DOB**: 18/07/2012 Vendor: Berdihold Stud Pty Ltd Horn: Homo. Polled (by DNA test) Colour: Homo. Black (by DNA test)

WULFS RIDGLEY 3172R (IMUPA3172) (HP) (B) (PN) (AC)

Traits Observed: CE,BWT,200WT,400WT,DOC

Home Page is a stylish, easy keeping and dumb quiet HP HB cow. She has a fantastic set of EVBs and is bred in the purple with Jock, Wunda & Veronica in her pedigree. She has a black polled bull calf at foot born 31/8/20 sired by Flemington Like A Cat L22 (Sydney Royal champion) and is being rejoined to Aruma Mr Magic (multiple royal broads) until sale date.