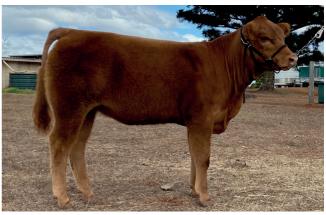

Traits Observed:

Paddock joined to Kandu Labourer. PTIC details available sale day.

Purchaser:..

Vendor: D, J, B & C Evans

Ident: BCEPP139

Lot 3

JEN-DAVIEW PRINCESS (2P) (PF)

# Horn: Homo. Polled (by Pedigree)

Colour: Apricot WULFS ZEPHYR X624Z (PEDPX624Z) (HP) (R) (PU)

Sire: JYF CHUNK 35C (IMCPC35) (HP) (R) (PN) (AA)

**DOB:** 18/11/2018

TMF MISS 186W (PEDPW186) (P) (B) (PU)

WULFS UPPERMOST 6196U (IMUPD6196) (HP\*) (B) (PN) (AC)

Traits Observed: BWT

A real Beef 2021 contender! A stylish soft easy doing first calver. She sells at just 24 months with an outstanding Red Polled Bull Calf, Jen-Daview Royal R7 born 23/08/2020 by our current herdsire in Jen-Daview Major Janks. Be sure to give this Homo Polled, JYF Chunk daughter an inspection.