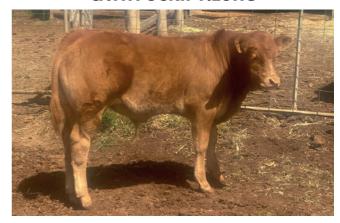

# KENTS LAGOON OVER THE MOON

| 1 |  |  |  |  |
|---|--|--|--|--|
|   |  |  |  |  |
|   |  |  |  |  |
|   |  |  |  |  |
|   |  |  |  |  |
|   |  |  |  |  |
|   |  |  |  |  |
|   |  |  |  |  |
|   |  |  |  |  |
|   |  |  |  |  |
|   |  |  |  |  |
|   |  |  |  |  |
| L |  |  |  |  |

#### KENTS LAGOON OVER THE MOON (P) (B) (PF)

Ident: BMGPP15 DOB: 29/09/2018 Vendor: Billy Goetsch Horn: Polled Colour: Black

DOUBLEBAR FIRE CRACKER (CNGPF43) (B) (PF) Sire: DOUBLEBAR JAGUAR (CNGPJ101) (P) (B) (PF)

Traits Observed:

Paddock joined to Kandu Labourer. PTIC details available sale day.

Purchaser:..

Vendor: D, J, B & C Evans

Ident: BCEPP139

Lot 3

JEN-DAVIEW PRINCESS (2P) (PF)