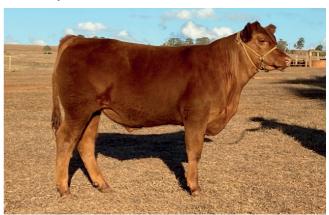

#### KENTS LAGOON OVER THE MOON (P) (B) (PF)

Ident: BMGPP15 DOB: 29/09/2018 Vendor: Billy Goetsch Horn: Polled Colour: Black

DOUBLEBAR FIRE CRACKER (CNGPF43) (B) (PF) Sire: DOUBLEBAR JAGUAR (CNGPJ101) (P) (B) (PF)

Traits Observed:

Paddock joined to Kandu Labourer. PTIC details available sale day.

Purchaser:..

Vendor: D, J, B & C Evans

Ident: BCEPP139

Lot 3

JEN-DAVIEW PRINCESS (2P) (PF)