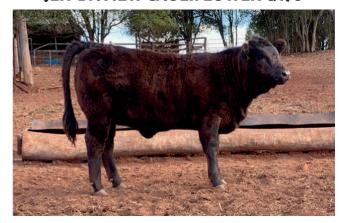

#### Lot 4 KENTS LAGOON OXOX (P) (B) (PF)

Ident: BMGPP17 DOB: 24/12/2018 Vendor: Billy Goetsch
Horn: Polled Colour: Black

DOUBLEBAR FIRE CRACKER (CNGPF43) (B) (PF)
Sire: DOUBLEBAR JAGUAR (CNGPJ101) (P) (B) (PF)

**Traits Observed:** 

Paddock joined to Kandu Labourer. PTIC details available sale day.

| Purchaser: | Price: |
|------------|--------|
|            |        |

| Lot 5 ELWANVAL | E QUIZ MISS (P) (PF) |
|----------------|----------------------|
|----------------|----------------------|