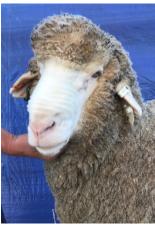

YEMD: -0.7 48% YFAT: -0.5 46%

Polledness: PP

Free growing fine-medium wool of exceptional quality. Correct conformation with sirey head and a dry poll. Very suitable for high rainfall.