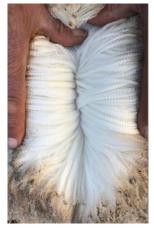

#### **Performance Measurements**

Side Sampled 3 June 2019

Weighed and scanned 19 August 2019

FD: 19.7 SD: 3.1 CV: 15.7 CF: 99.7

BWt (kg): 108.0 EMD: 41.0 Fat: 6.5

YEMD: -0.7 48% YFAT: -0.5 46%

Polledness: PP

Free growing fine-medium wool of exceptional quality. Correct conformation with sirey head and a dry poll. Very suitable for high rainfall.