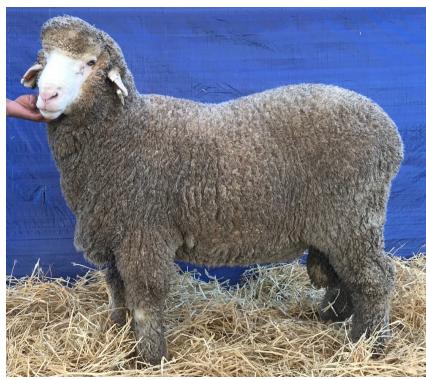

# Lot 3

### Poll Boonoke 180823 ET

Sire: PB160536 Dam: PB150044

#### **Performance Measurements**

Side Sampled 3 June 2019

Weighed and scanned 19 August 2019

FD: 19.7 SD: 3.1 CV: 15.7 CF: 99.7

BWt (kg): 108.0 EMD: 41.0 Fat: 6.5

YEMD: -0.7 48% YFAT: -0.5 46%

Polledness: PP

Free growing fine-medium wool of exceptional quality. Correct conformation with sirey head and a dry poll. Very suitable for high rainfall.