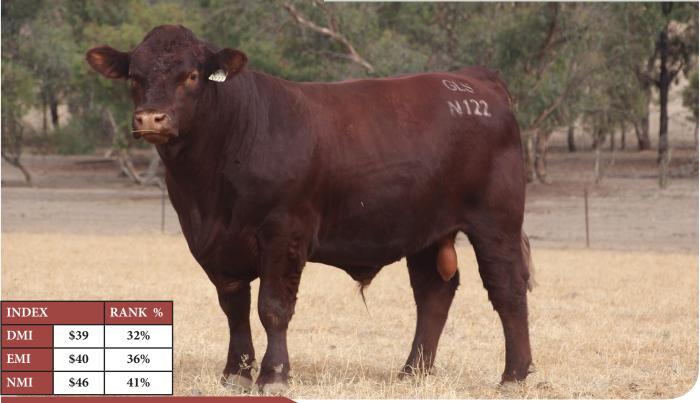

## THE GROVE GIGABYTES J0837 (P) /SPRYS BALANCES JULIET J67 (P)

#### 4 FROZEN EMBRYOS | VENDOR - SPRYS SHORTHORNS

DNA RESULTS - SIRE: HOMO POLL | DAM: HOMO POLL

SPRYS GIGABYTES N122 (P) (AI)

**THE GROVE INFORMANT U255** (P) Red BDBU255

#### GLENELL IMF B90 (P) Red DACB90

THE GROVE INFORMANT Y463 (P)

SCHULLER RED KATE C1 (P) (TWIN) (AI) Red SS C1

**Roan BDBY463** 

THE GROVE U664 (P) (SFA) Roan BDBU664

SIRE: THE GROVE GIGABYTES J0837 (P) Red PHABDBJ0837

> THE GROVE KOOKABURRA W735 (P) (ET) (AI) Red BDBW735

THE GROVE KOOKAS DALE E1237 (P) (ET) (AI) Red BDBE1237

> THE GROVE R.E. DALE W744 (P) (ET) (AI) Red BDBW744

SPRYS ALL GOLD D052 (P) Roan GLSD052

SPRYS GOLDS JULIET G166 (P) Red GLSG166

OUTBACK SPRYS BALANCE G266 (P) (ET) (AI)

Red OB G266

DAM: SPRYS BALANCES JULIET J67 (P)

Red GLSJ67

SPRYS EXT JULIET D058 (P) (AI) **Red Little White GLSD058** 

Sprys Gold's Juliet G166 is the dam of Sprys Extra Special N61, sold at Dubbo National 2019 sale for \$44,000

These are full genetic siblings to Sprys Gigabytes N122 sold for \$40,000 in Sprys Autumn 2019 sale to Chris & Jeff Hall & Family.