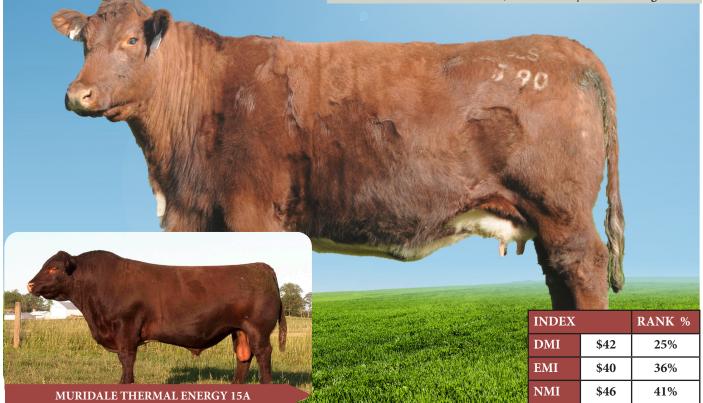

## **5** MURIDALE THERMAL ENERGY 15A / SPRYS PATENTS CHERRY J90

#### 4 FROZEN EMBRYOS - (3 A GRADE, 1 B GRADE) | VENDOR - SPRYS SHORTHORNS

DNA RESULTS - SIRE: PV, E226X FREE | DAM: Pending

SASKVALLEY ROUGHNECK 154R (P) Red MCAN471791

SASKVALLEY TRADITION 106T (P) Red MCAN473051

> SASKVALLEY MYRTLE 83N (P) Roan FCAN679373

WAUKARU PATENT 8161 (IMP USA) (P) (ET) Red IMP4144656

SPRYS PATENT G60 (P) (AI) Red GLSG60

DAM: SPRYS PATENTS CHERRY J90 (P)

**Roan GLSJ90** 

LONE PINE BALM C050 (P) Red Little White LPSC050

SIRE: MURIDALE THERMAL ENERGY 15A (P) Red MCAN477341

> SASKVALLEY BONANZA 219M (P) Roan MCAN469921

MURIDALE GOOSE 32R (P) Roan FCAN681433

> MURIDALE SWAN 54N (P) White FCAN679218

JR LEGEND 78H (IMP USA) (P) Red 98X05815

SPRYS LEGENDS CHERRY G141 (P) (AI) Roan GLSG141

> LONE PINE CHERRY A064 (P) Roan LPSA064

These embryo's are full siblings to Sprys Boom Time M222 who sold for \$36,000 to Glenalbyn Props in Sprys Autumn 2018 Sale. Boom Time is breeding outstanding progeny. Sprys Patents Cherry J90 is considered by Sprys to be the No. 1 Donor in the famous Sprys Shorthorn herd.