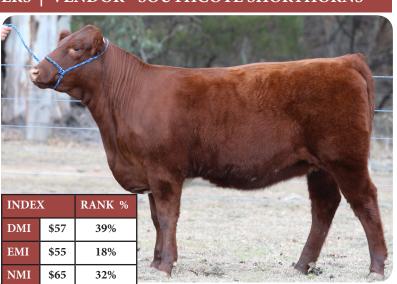

## PICK OF 4 SPRING 2018 DROP HEIFERS | VENDOR - SOUTHCOTE SHORTHORNS

| SOUTHCOTE HER<br>Red SC F<br>SIRE: SOUTHCOTE LEADFOOT L1<br>Red Little White SC L13<br>SOUTHCOTE J22 (P)<br>White SC | I1<br>3 (P) (AI)<br>(AI) Red Little |               |                      |                 |                                                                                                            |                                                 |
|----------------------------------------------------------------------------------------------------------------------|-------------------------------------|---------------|----------------------|-----------------|------------------------------------------------------------------------------------------------------------|-------------------------------------------------|
| SOUTHCOTE SUMMER P34 (P)<br>(AI) Roan SC P34                                                                         | DOB<br>18/08/2018                   | Cardon Harris |                      |                 | No Maria                                                                                                   |                                                 |
| MARELLAN NICOD<br>Roan JOBF<br>DAM: DRD H33 (P) (AI)                                                                 |                                     | INDE:<br>DMI  | X<br>\$47            | RANK %          | THE .                                                                                                      |                                                 |
| Roan DRDH33<br>DRD C40 (P)<br>Red DRDG                                                                               |                                     | EMI<br>NMI    | \$47<br>\$47<br>\$58 | 18%<br>32%      |                                                                                                            | A.S.                                            |
|                                                                                                                      | X/A                                 |               |                      | S               | SOUTHCOTE HE<br>Red SC<br>IRE: SOUTHCOTE LEADFOOT<br>Red Little White SC L13<br>SOUTHCOTE J22 (<br>White S | C H1<br>L13 (P) (AI)<br>3<br>P) (AI) Red Little |
|                                                                                                                      |                                     |               |                      | SOUTI<br>Red SC | HCOTE JUPITER P38 (P) (AI)<br>2 P38                                                                        | DOB<br>19/08/2018                               |
| INDEX RANK %                                                                                                         |                                     |               | 1                    |                 | YAMBURGAN GR<br>(AI) Red Y                                                                                 | • •                                             |
| DMI \$47 15%                                                                                                         |                                     |               |                      |                 | DAM: KAWANA LEA JUIPTER J<br>Roan SPMJ4                                                                    | I4 (P) (AI)                                     |
| EMI         \$46         21%           NMI         \$58         15%                                                  |                                     |               |                      |                 | WEEBOLLABOLI<br>Little White                                                                               |                                                 |

We are extremely proud to offer the pick of the heifers. The selection of these females into the show team is not based solely on phenotype to win a ribbon but a combination of dam's performance, EBV's and phenotype. In doing this we believe we are exhibiting those females that will be our donors and leading matrons into the future. The females represent Southcote Lead Foot L13 who sold to Weebollabolla Shorthorns in 2017, Yamburgan Zeus H140 & Eloora Baker G31.