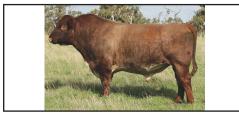

## **5** MURIDALE THERMAL ENERGY 15A / SPRYS PATENTS CHERRY J90

#### 4 FROZEN EMBRYOS - (3 A GRADE, 1 B GRADE) | VENDOR - SPRYS SHORTHORNS

DNA RESULTS - SIRE: PV, E226X FREE | DAM: Pending

SASKVALLEY ROUGHNECK 154R (P) Red MCAN471791

SASKVALLEY TRADITION 106T (P) Red MCAN473051

SIRE: MURIDALE THERMAL ENERGY 15A (P) Red MCAN477341

> SASKVALLEY BONANZA 219M (P) Roan MCAN469921

MURIDALE GOOSE 32R (P) Roan FCAN681433

> MURIDALE SWAN 54N (P) White FCAN679218

JR LEGEND 78H (IMP USA) (P) Red 98X05815

SPRYS LEGENDS CHERRY G141 (P) (AI) Roan GLSG141

> LONE PINE CHERRY A064 (P) Roan LPSA064

These embryo's are full siblings to Sprys Boom Time M222 who sold for \$36,000 to Glenalbyn Props in Sprys Autumn 2018 Sale. Boom Time is breeding outstanding progeny. Sprys Patents Cherry J90 is considered by Sprys to be the No. 1 Donor in the famous Sprys Shorthorn herd.