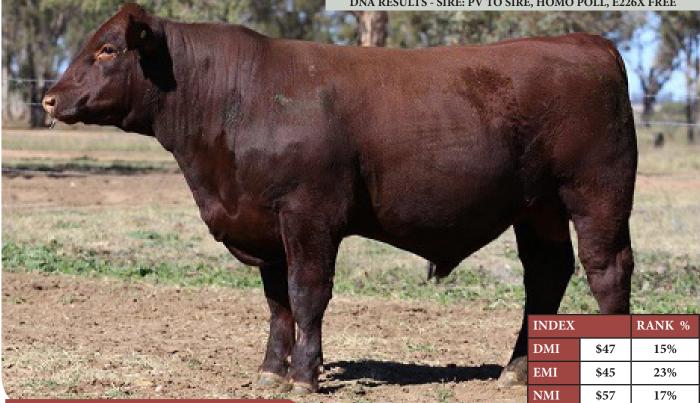

#### FUTURITY PROPHECY P13 (P) (ET) (AI) / SPRYS G & M MISS PATENT G215 (P) (ET) (AI)

#### 4 FROZEN EMBRYOS | VENDOR - OUTBACK SHORTHORNS

DNA RESULTS - SIRE: PV TO SIRE, HOMO POLL, E226X FREE

FUTURITY PROPHECY P13 (P) (ET) (AI)

**CRATHES DENON (P)** Red TCPD45

**CRATHES HASTINGS (P)** Red TCPH42

> **CRATHES ENIA 6TH (P)** Red TCPD11

SIRE: FUTURITY PROPHECY P13 (P) (ET) (AI) **Red JJJP13** 

> FUTURITY F118 (P) (ET) (AI) Red JJJF118

**FUTURITY ENIA H8 (P)** Red JJJH8 FUTURITY PHENOMENONS ENIA E20 (P)

Red JJJE20

WAUKARU GOLD CARD 5042 (IMP USA) (P) Red IMP4095819

WAUKARU PATENT 8161 (IMP USA) (P) (ET) Red IMP4144656

> WAUKARU 12H MELITA ROSE 5021 (H) Red FUSA4112499

DAM: SPRYS G & M MISS PATENT G215 (P) (ET) (AI) **Red Little White GLSG215** 

> EDEN PARK STOCKMAN (P) (AI) **Red EHSY005**

SCHULLER ANN B47 (P) Red SS B47

P13 was the top price bull at the Futurity 2109 sale. Dark red, slick coated, medium maturity and a great allround package. Prophecy is outcross genetics for a lot of breeders.

G215 is one of our top donors and has breed really well with many daughters retained and we also used a son in herd. Her birth to growth spread is really attractive. She is a powerful cow. The progeny out of this will be perfect for your next herd sire, replacement heifer or show.

| SEPTE | MBER | 2019 SH | ORTHO | RN GR | OUP BF | REEDPL | AN - M | ID PAREN | T EBVS |     |      |     |      |      |      |      |
|-------|------|---------|-------|-------|--------|--------|--------|----------|--------|-----|------|-----|------|------|------|------|
| EBV   | CE-D | CE-M    | GL    | BWT   | 200D   | 400D   | 600D   | MCWT     | MILK   | SS  | DTC  | CWT | EMA  | RIB  | RBY% | IMF% |
| EBV   | +2.1 | +2.4    | -3.1  | +1.8  | +30    | +50    | +65    | +52      | +8     | +2  | -4.3 | +42 | +4.3 | -0.8 | +1.4 | +0.6 |
| RANK  | 47%  | 41%     | 16%   | 23%   | 32%    | 11%    | 17%    | 27%      | 18%    | 23% | 16%  | 11% | 50%  | 68%  | 27%  | 41%  |
| ACC   |      |         |       |       |        |        |        |          |        |     |      |     |      |      |      |      |
|       |      |         |       |       |        |        |        |          |        |     |      |     |      |      |      |      |