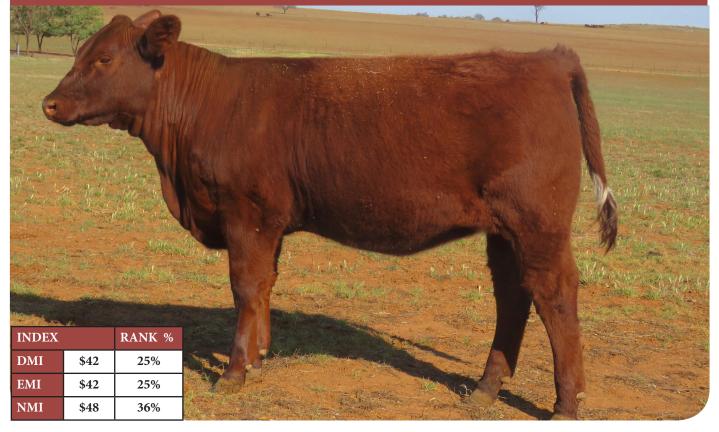

## FUTURITY ENIA H8 (P)

First opportunity to purchase embryos from one of Futurity's top donor dams. Futurity Enia H8 has bred exceptionally well for us producing this year's top priced bull Futurity Prophecy P13 selling for \$22000. Futurity Enia H8 is one of my favourite cows in the herd for phenotype she is moderate framed, loads of volume, neat udder and perfect feet and structure.

No matter what we join this cow to she continues to breed very efficient cattle like herself.

MAY BE QUARANTINED FOR EXPORT ET COLLECTION AT PURCHASERS RISK & EXPENSE

|      | SEI  | PTEMBE | R 2019 | SHORT | HORN | GROUI | P BREEI | OPLAN |      |      |      |     |      |     |      |      |
|------|------|--------|--------|-------|------|-------|---------|-------|------|------|------|-----|------|-----|------|------|
| EBV  | CE-D | CE-M   | GL     | BWT   | 200D | 400D  | 600D    | MCWT  | MILK | SS   | DTC  | CWT | EMA  | RIB | RBY% | IMF% |
| EBV  | +4.1 | +4.5   | -2.6   | +1.7  | +23  | +30   | +52     | +51   | +7   | +2.2 | -4.7 | +40 | +4.8 | -2  | +2.4 | +0.5 |
| RANK | 32%  | 20%    | 25%    | 21%   | 77%  | 77%   | 46%     | 30%   | 32%  | 14%  | 14%  | 18% | 36%  | 96% | 6%   | 64%  |
| ACC  | 55%  | 45%    | 56%    | 82%   | 77%  | 78%   | 75%     | 74%   | 61%  | 71%  | 51%  | 61% | 59%  | 62% | 57%  | 51%  |