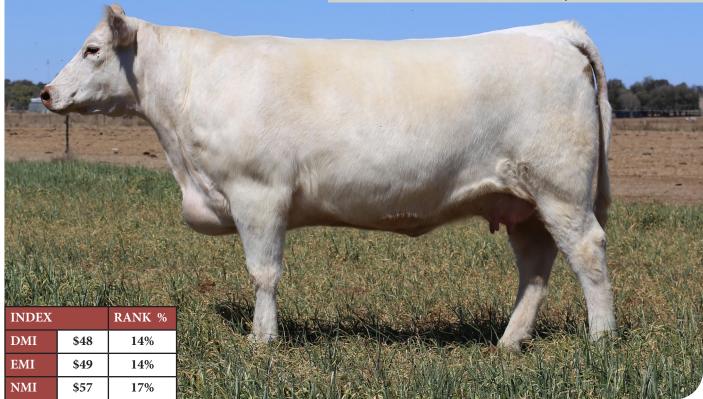

## PICK OF 4 SPRING 2018 DROP HEIFERS | VENDOR - SOUTHCOTE SHORTHORNS

| SOUTHCOTE HER<br>Red SC F<br>SIRE: SOUTHCOTE LEADFOOT L1<br>Red Little White SC L13<br>SOUTHCOTE J22 (P)<br>White SC | I1<br>3 (P) (AI)<br>(AI) Red Little |               |                      |                 |                                                                                                            |                                                 |
|----------------------------------------------------------------------------------------------------------------------|-------------------------------------|---------------|----------------------|-----------------|------------------------------------------------------------------------------------------------------------|-------------------------------------------------|
| SOUTHCOTE SUMMER P34 (P)<br>(AI) Roan SC P34                                                                         | DOB<br>18/08/2018                   | Cardon Harris |                      |                 | No Maria                                                                                                   |                                                 |
| MARELLAN NICOD<br>Roan JOBF<br>DAM: DRD H33 (P) (AI)                                                                 |                                     | INDE:<br>DMI  | X<br>\$47            | RANK %          | THE .                                                                                                      |                                                 |
| Roan DRDH33<br>DRD C40 (P)<br>Red DRDG                                                                               |                                     | EMI<br>NMI    | \$47<br>\$47<br>\$58 | 18%<br>32%      |                                                                                                            | A.S.                                            |
|                                                                                                                      | X/A                                 |               |                      | S               | SOUTHCOTE HE<br>Red SC<br>IRE: SOUTHCOTE LEADFOOT<br>Red Little White SC L13<br>SOUTHCOTE J22 (<br>White S | C H1<br>L13 (P) (AI)<br>3<br>P) (AI) Red Little |
|                                                                                                                      |                                     |               |                      | SOUTI<br>Red SC | HCOTE JUPITER P38 (P) (AI)<br>2 P38                                                                        | DOB<br>19/08/2018                               |
| INDEX RANK %                                                                                                         |                                     |               | 1                    |                 | YAMBURGAN GR<br>(AI) Red Y                                                                                 | • •                                             |
| DMI \$47 15%                                                                                                         |                                     |               |                      |                 | DAM: KAWANA LEA JUIPTER J<br>Roan SPMJ4                                                                    | I4 (P) (AI)                                     |
| EMI         \$46         21%           NMI         \$58         15%                                                  |                                     |               |                      |                 | WEEBOLLABOLI<br>Little White                                                                               |                                                 |

We are extremely proud to offer the pick of the heifers. The selection of these females into the show team is not based solely on phenotype to win a ribbon but a combination of dam's performance, EBV's and phenotype. In doing this we believe we are exhibiting those females that will be our donors and leading matrons into the future. The females represent Southcote Lead Foot L13 who sold to Weebollabolla Shorthorns in 2017, Yamburgan Zeus H140 & Eloora Baker G31.

For more in depth information of each female on offer, please visit our website www.southcoteshorthorns. com.au where you will be able to find videos, pictures and a description of each female.

## MAY BE QUARANTINED FOR EXPORT ET COLLECTION AT PURCHASERS RISK & EXPENSE

|      |      |      |            |      |      | SOUT | HCOT | E SUMMEI | R P34 (P) | ) (AI) |     |     |      |      |      |      |
|------|------|------|------------|------|------|------|------|----------|-----------|--------|-----|-----|------|------|------|------|
| EBV  | CE-D | CE-M | GL         | BWT  | 200D | 400D | 600D | MCWT     | MILK      | SS     | DTC | CWT | EMA  | RIB  | RBY% | IMF% |
| EBV  | +5.8 | +5.2 | -1.4       | +2.7 | +26  | +34  | +45  | +40      | +4        | +1.9   | -4  | +32 | +4.4 | +0.1 | +0.9 | +0.5 |
| RANK | 22%  | 15%  | <b>59%</b> | 43%  | 59%  | 64%  | 66%  | 59%      | 77%       | 27%    | 18% | 64% | 48%  | 27%  | 59%  | 64%  |
| ACC  | 31%  | 26%  | 45%        | 53%  | 57%  | 59%  | 56%  | 47%      | 32%       | 45%    | 29% | 43% | 38%  | 41%  | 37%  | 32%  |