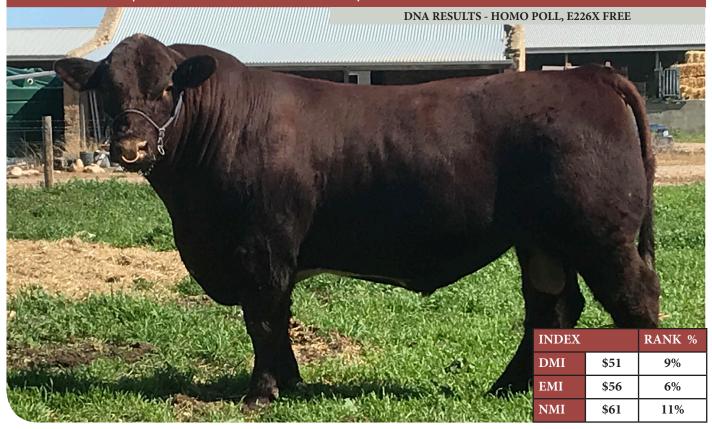

## **5** MURIDALE THERMAL ENERGY 15A / SPRYS PATENTS CHERRY J90

#### 4 FROZEN EMBRYOS - (3 A GRADE, 1 B GRADE) | VENDOR - SPRYS SHORTHORNS

DNA RESULTS - SIRE: PV, E226X FREE | DAM: Pending

SASKVALLEY ROUGHNECK 154R (P) Red MCAN471791

SASKVALLEY TRADITION 106T (P) Red MCAN473051

> SASKVALLEY MYRTLE 83N (P) Roan FCAN679373

WAUKARU PATENT 8161 (IMP USA) (P) (ET) Red IMP4144656

SPRYS PATENT G60 (P) (AI) Red GLSG60

DAM: SPRYS PATENTS CHERRY J90 (P)

**Roan GLSJ90** 

LONE PINE BALM C050 (P) Red Little White LPSC050

SIRE: MURIDALE THERMAL ENERGY 15A (P) Red MCAN477341

> SASKVALLEY BONANZA 219M (P) Roan MCAN469921

MURIDALE GOOSE 32R (P) Roan FCAN681433

> MURIDALE SWAN 54N (P) White FCAN679218

JR LEGEND 78H (IMP USA) (P) Red 98X05815

SPRYS LEGENDS CHERRY G141 (P) (AI) Roan GLSG141

> LONE PINE CHERRY A064 (P) Roan LPSA064

These embryo's are full siblings to Sprys Boom Time M222 who sold for \$36,000 to Glenalbyn Props in Sprys Autumn 2018 Sale. Boom Time is breeding outstanding progeny. Sprys Patents Cherry J90 is considered by Sprys to be the No. 1 Donor in the famous Sprys Shorthorn herd.