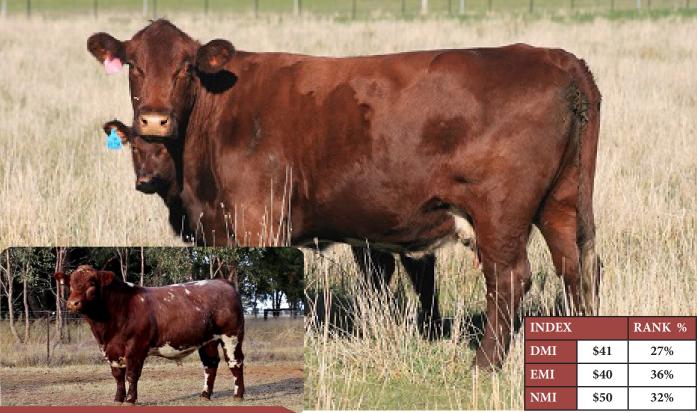

## FUTURITY ENIA H8 (P)

## **RIGHT TO FLUSH | VENDOR - FUTURITY SHORTHORNS**

DEERHORN CRUICKSHANK 946 (IMP USA) (P) Red IMP4010471 THE GROVE KINGSWOOD W731 (P) (ET) (AI)

Red BDBW731

THE GROVE BLUE DALE 2ND (P) (ET) (AI) Roan 95X02367 THE GROVE INFORMANT U255 (P) Red BDBU255

THE GROVE PHENOMENON B295 (P) Roan BDBB295

DAM: FUTURITY PHENOMENONS ENIA E20 (P)

Red JJJE20

THE GROVE PRIMROSE R202 (P) Red 96/05173

SIRE: FUTURITY F118 (P) (ET) (AI) Red JJJF118

> JR LEGEND 78H (IMP USA) (P) Red 98X05815

FUTURITY MELITIA'S LEGEND W17 (P) (ET) (AI) Red JJJW017

> EVILO MELITA 10TH (P) (AI) Roan 89/04150

SPRYS CHICAGO HOPE Y092 (P) Red Little White GLSY092

FUTURITY ENIA'S HOPE B5 (H) Red Little White JJJB5

FUTURITY ENIA (P) Red JJJV6

First opportunity to purchase embryos from one of Futurity's top donor dams. Futurity Enia H8 has bred exceptionally well for us producing this year's top priced bull Futurity Prophecy P13 selling for \$22000. Futurity Enia H8 is one of my favourite cows in the herd for phenotype she is moderate framed, loads of volume, neat udder and perfect feet and structure.

No matter what we join this cow to she continues to breed very efficient cattle like herself.

MAY BE QUARANTINED FOR EXPORT ET COLLECTION AT PURCHASERS RISK & EXPENSE

|      | SEI  | PTEMBE | R 2019 | SHORT | HORN | GROUI | P BREEI | OPLAN |      |      |      |     |      |     |      |      |
|------|------|--------|--------|-------|------|-------|---------|-------|------|------|------|-----|------|-----|------|------|
| EBV  | CE-D | CE-M   | GL     | BWT   | 200D | 400D  | 600D    | MCWT  | MILK | SS   | DTC  | CWT | EMA  | RIB | RBY% | IMF% |
| EBV  | +4.1 | +4.5   | -2.6   | +1.7  | +23  | +30   | +52     | +51   | +7   | +2.2 | -4.7 | +40 | +4.8 | -2  | +2.4 | +0.5 |
| RANK | 32%  | 20%    | 25%    | 21%   | 77%  | 77%   | 46%     | 30%   | 32%  | 14%  | 14%  | 18% | 36%  | 96% | 6%   | 64%  |
| ACC  | 55%  | 45%    | 56%    | 82%   | 77%  | 78%   | 75%     | 74%   | 61%  | 71%  | 51%  | 61% | 59%  | 62% | 57%  | 51%  |