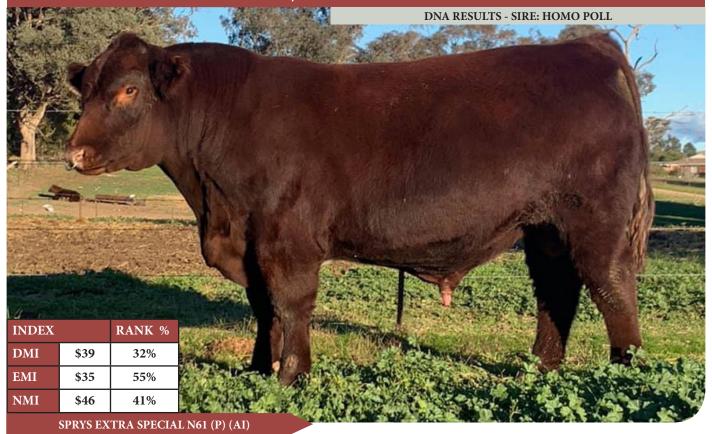

## 5 SPRYS EXTRA SPECIAL N61 (P) (AI) / SPRYS G & M MISS PATENT G215 (P) (ET) (AI)

#### 4 FROZEN EMBRYOS | VENDOR - OUTBACK SHORTHORNS

SASKVALLEY TRADITION 106T (P) Red MCAN473051

MURIDALE THERMAL ENERGY 15A (P) Red MCAN477341

> MURIDALE GOOSE 32R (P) Roan FCAN681433

SIRE: SPRYS EXTRA SPECIAL N61 (P) (AI) Red Little White GLSN61

> SPRYS ALL GOLD D052 (P) Roan GLSD052

SPRYS GOLDS JULIET G166 (P) Red GLSG166

SPRYS EXT JULIET D058 (P) (AI) Red Little White GLSD058 WAUKARU GOLD CARD 5042 (IMP USA) (P) Red IMP4095819

WAUKARU PATENT 8161 (IMP USA) (P) (ET) Red IMP4144656

> WAUKARU 12H MELITA ROSE 5021 (H) Red FUSA4112499

DAM: SPRYS G & M MISS PATENT G215 (P) (ET) (AI) Red Little White GLSG215

> EDEN PARK STOCKMAN (P) (AI) Red EHSY005

SCHULLER ANN B47 (P) Red SS B47

This is a really exciting joining. Top price bull at 2019 National \$44,000, Champion in Adeliade, Sydney and Dubbo. By Muridale Thermal Energy 15A who is the top bull for Marbling when we move to IGS. G215 is one of our top donors and has breed really well with many daughters retained and we also used a son in herd. Her birth to growth spread is really attractive. She is a powerful cow. The progeny out of this will be perfect for your next herd sire, replacement heifer or show.

| SEPTE | MBER 2 | 2019 SH | ORTHO | RN GR | OUP BF | REEDPL | AN - M | ID PAREN | T EBVS |      |     |     |      |      |      |      |
|-------|--------|---------|-------|-------|--------|--------|--------|----------|--------|------|-----|-----|------|------|------|------|
| EBV   | CE-D   | CE-M    | GL    | BWT   | 200D   | 400D   | 600D   | MCWT     | MILK   | SS   | DTC | CWT | EMA  | RIB  | RBY% | IMF% |
| EBV   | +0.8   | -0.4    | -2.7  | +2.6  | +33    | +48    | +56    | +40      | +8     | +1.7 | -2  | +36 | +3.9 | +0.4 | +0.3 | +0.7 |
| RANK  | 57%    | 73%     | 23%   | 41%   | 16%    | 14%    | 36%    | 59%      | 18%    | 36%  | 41% | 36% | 61%  | 21%  | 84%  | 23%  |
| ACC   |        |         |       |       |        |        |        |          |        |      |     |     |      |      |      |      |
|       | '      |         |       | '     |        |        |        |          |        |      |     |     |      |      |      |      |