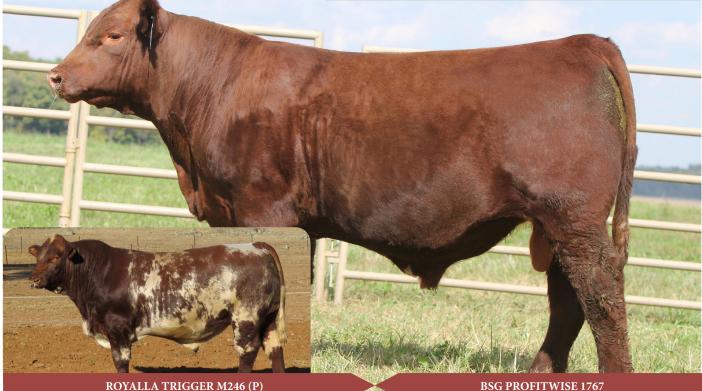

## BSG PROFIT WISE 1767 / ROYALLA MELODY 8366L

#### 4 FROZEN EMBRYOS | VENDOR - ROYALLA SHORTHORNS

DNA RESULTS - SIRE: PV | DAM: HETRO POLL, E226X FREE

**ROYALLA TRIGGER M246 (P)** 

**SASKVALLEY TRADITION 106T (P)** Red MCAN473051

**MURIDALE THERMAL ENERGY 15A (P)** Red MCAN477341

> MURIDALE GOOSE 32R (P) Roan FCAN681433

SIRE: BSG PROFITWISE 1767 (IMP USA) (P) Red MUSA4272032

> MURIDALE MASTER 24M (P) Red MCAN469925

SASKVALLEY MAGGIE 73R (P) Roan FUSA4210094 SASKVALLEY MAGGIE 256M (P)

Roan FUSA677978

**ROYALLA DOLLARS (P)** Roan JSNV52

**MARELLAN FERRARI (P)** Roan JOBXF317

> MARELLAN BELINDA 6TH (P) Red 97/03621

DAM: ROYALLA MELODY 8366L (P) **Roan JSNDL366** 

> WEEBOLLABOLLA PRINCE P100 (P) Roan 94/06204

**ROYALLA MELODY 18TH (P) (AI) Roan JSNWE341** 

> **ROYALLA MELODY 3RD (P)** Red 94/03904

Royalla Melody 8366L x BSG Profitwise. A proven cow. Dam of Royalla Melody G326 as well as Royalla Trigger. A Ferrari daughter, with a great feminine outlook that breeds consistently well. Profitwise sold for \$45,000 USD last year, and is a breed leader for genomically enhanced EPD's.

EMBRYO'S ARE EXPORT ACCREDITED, AND LOCATED AT GLOBAL REPRODUCTIVE SERVICES.

| SEPTE | MBER | 2019 SHO | ORTHO | RN GR | OUP BR | REEDPL | AN - M | ID PAREN | T EBVS |      |     |     |      |      |      |      |
|-------|------|----------|-------|-------|--------|--------|--------|----------|--------|------|-----|-----|------|------|------|------|
| EBV   | CE-D | CE-M     | GL    | BWT   | 200D   | 400D   | 600D   | MCWT     | MILK   | SS   | DTC | CWT | EMA  | RIB  | RBY% | IMF% |
| EBV   | +3.1 |          | -1.8  | +2.4  | +24    | +29    | +35    | +25      |        | +1.7 | -1  | +29 | +4.1 | +0.8 | +0.5 | +0.4 |
| RANK  | 39%  |          | 45%   | 36%   | 73%    | 82%    | 85%    | 87%      |        | 36%  | 58% | 77% | 57%  | 13%  | 77%  | 82%  |
| ACC   |      |          |       |       |        |        |        |          |        |      |     |     |      |      |      |      |
|       |      |          |       |       |        |        |        |          |        |      |     |     |      |      |      |      |