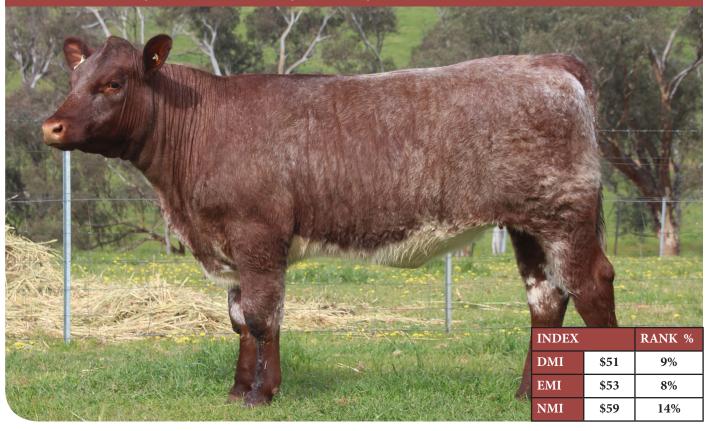

## SPRYS MISS KOOKABURRA P94 (P) (ET) (AI)

GLSP94 | DOB: 22/07/2018 | J-BAS 6 | VENDOR - SPRYS SHORTHORNS

#### EIONMOR MR GUS 85C (P) Red MUSA3977726

#### DEERHORN CRUICKSHANK 946 (IMP USA) (P) Red IMP4010471

DEERHORN 75 LADY 319 (P) Red FUSA3921203 YAMBURGAN EVEREST E102 (P) Roan YY E102

YAMBURGAN EVEREST G643 (P) Red YY G643

DAM: SPRYS MISS P EVEREST K124 (H)

Roan GLSK124

YAMBURGAN D231 (P) (AI) (SFA) Red Little White YY D231

SIRE: THE GROVE KOOKABURRA W735 (P) (ET) (AI) Red BDBW735

> BLUE RIDGE TRITAN 76B (IMP CAN) (P) Roan 92X05795

THE GROVE BLUE DALE 2ND (P) (ET) (AI) Roan 95X02367

> THE GROVE DALE 39TH (P) Red 91/07107

WAUKARU PATENT 8161 (IMP USA) (P) (ET) Red IMP4144656

SPYS MISS PATENT G120 (P) (AI) Roan GLSG120

> D1119 (P) (SFA) Roan GLSD1119

A rare opportunity to get a top ET Kookaburra daughter, who is very complete in her outstanding data set and very correct in structure & make up in a medium maturity package. Dam is one of our very best performing Donors at Sprys with a Thermal Energy son used in the herd. Embryo's from K124 have been sold to the Bowman family in the USA. Miss Kookaburra will have the chance to be AI'd on 25/09/19. Grass Reared.