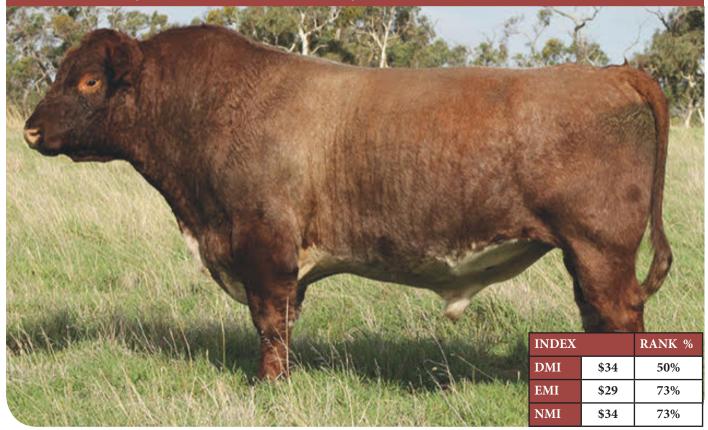

## **CRATHES HASTINGS (P)**

TCPH42 | SEMEN LOT - 10 STRAWS | VENDOR - CRATHES PARK SHORTHORNS

DAM: CRATHES ENIA 6TH (P)

CRATHES ENIA 2ND (P) (AI) Red Little White TCPB4

> MARS ENIA W7 (P) Red IPVW07

Crathes Hastings is a 3 times trait leader offering outstanding maternal performance with curve bending growth and huge carcase potential. Early progeny have sold to a top of \$22,000 at Futurity. Hastings h42 offers an opportunity to introduce outcross genetics to accelerate your genetic program.