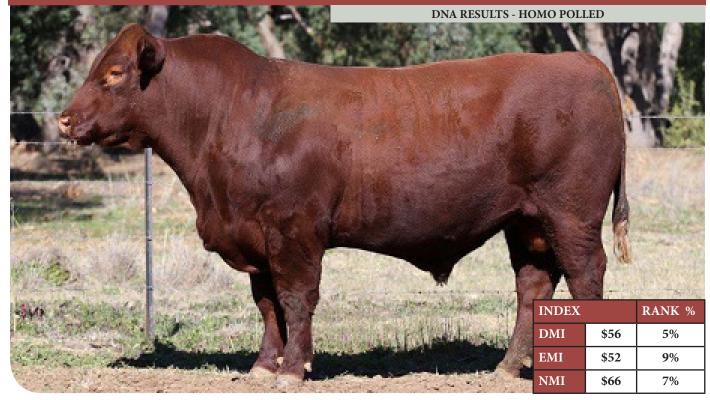

## FUTURITY PROPHECY P13 (P) (ET) (AI)

#### The \$22,000 top priced bull at the 2019 Futurity Shorthorn Bull sale.

This dark red, short coated sire is balanced in every way. Excellent structure, thickly made with a smooth laid in shoulder. This young sire is out of my favorite cow on phenotype Futurity Enia H8 by leading WA sire Crathes Hasting who is breeding exceptional carcase cattle. Prophecy's performance data covers all the bases low birth, high growth, good maternal performance and excellent carcase data.