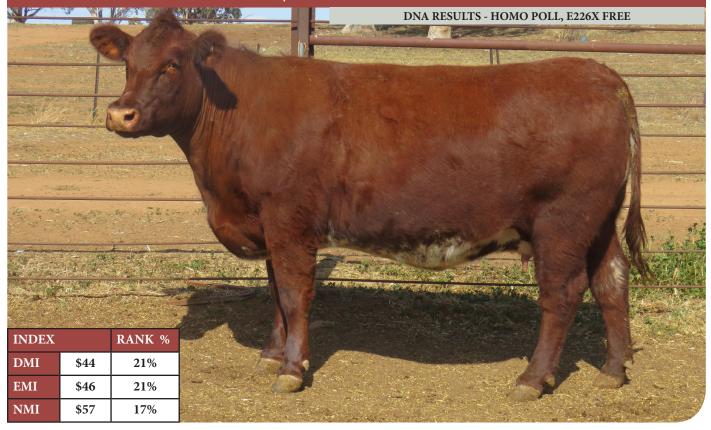

## BSG PROFIT WISE 1767 / ROYALLA MELODY 8366L

**ROYALLA MELODY 18TH (P) (AI) Roan JSNWE341** 

> **ROYALLA MELODY 3RD (P)** Red 94/03904

Royalla Melody 8366L x BSG Profitwise. A proven cow. Dam of Royalla Melody G326 as well as Royalla Trigger. A Ferrari daughter, with a great feminine outlook that breeds consistently well. Profitwise sold for \$45,000 USD last year, and is a breed leader for genomically enhanced EPD's.