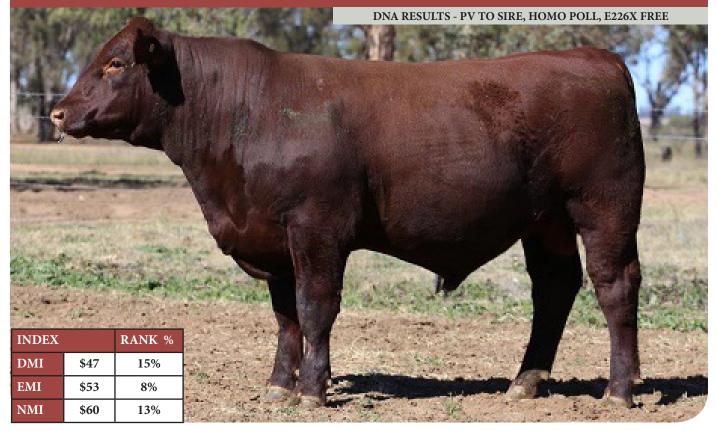

#### FUTURITY PROPHECY P13 (P) (ET) (AI) / SPRYS G & M MISS PATENT G215 (P) (ET) (AI)

#### 4 FROZEN EMBRYOS | VENDOR - OUTBACK SHORTHORNS

DNA RESULTS - SIRE: PV TO SIRE, HOMO POLL, E226X FREE

FUTURITY PROPHECY P13 (P) (ET) (AI)

**CRATHES DENON (P)** Red TCPD45

**CRATHES HASTINGS (P)** Red TCPH42

> EDEN PARK STOCKMAN (P) (AI) **Red EHSY005**

SCHULLER ANN B47 (P) Red SS B47

P13 was the top price bull at the Futurity 2109 sale. Dark red, slick coated, medium maturity and a great allround package. Prophecy is outcross genetics for a lot of breeders.

G215 is one of our top donors and has breed really well with many daughters retained and we also used a son in herd. Her birth to growth spread is really attractive. She is a powerful cow. The progeny out of this will be perfect for your next herd sire, replacement heifer or show.