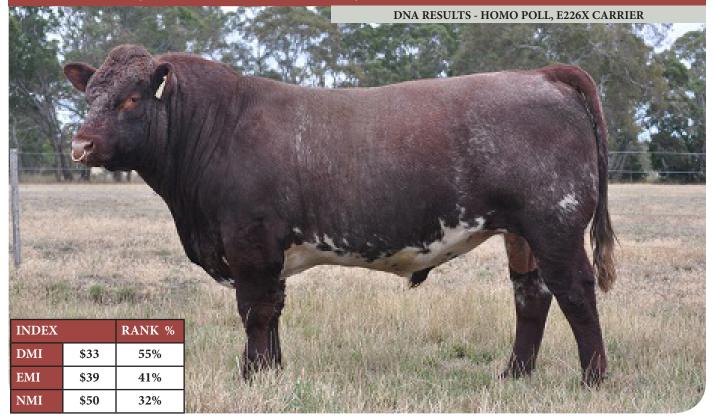

## THE GROVE GIGABYTES J0837 (P) /SPRYS BALANCES JULIET J67 (P)

#### 4 FROZEN EMBRYOS | VENDOR - SPRYS SHORTHORNS

DNA RESULTS - SIRE: HOMO POLL | DAM: HOMO POLL

SPRYS GIGABYTES N122 (P) (AI)

**THE GROVE INFORMANT U255** (P) Red BDBU255

OUTBACK SPRYS BALANCE G266 (P) (ET) (AI)

Red OB G266

DAM: SPRYS BALANCES JULIET J67 (P)

Red GLSJ67

SPRYS EXT JULIET D058 (P) (AI) **Red Little White GLSD058** 

Sprys Gold's Juliet G166 is the dam of Sprys Extra Special N61, sold at Dubbo National 2019 sale for \$44,000

These are full genetic siblings to Sprys Gigabytes N122 sold for \$40,000 in Sprys Autumn 2019 sale to Chris & Jeff Hall & Family.