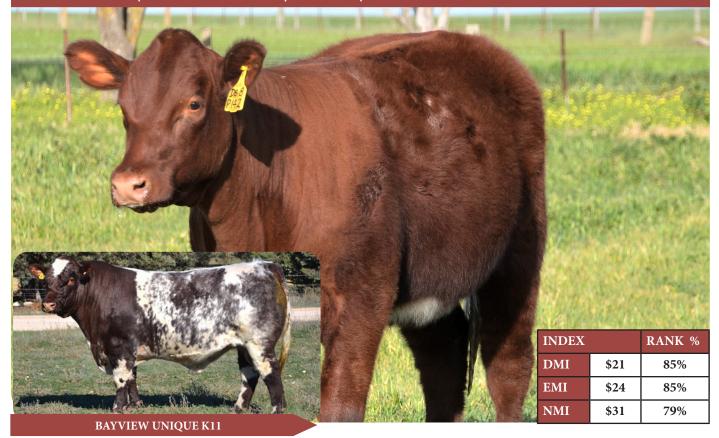

## BAYVIEW MISS BETTY P142 (P) (ET) (AI)

HT P142 | DOB: 30/09/2018 | J-BAS 8 | VENDOR - BAYVIEW SHORTHORNS

DEERHORN CRUICKSHANK 946 (IMP USA) (P) Red IMP4010471

THE GROVE KOOKABURRA W735 (P) (ET) (AI) Red BDBW735

THE GROVE BLUE DALE 2ND (P) (ET) (AI) Roan 95X02367

LAKE HAWDON DON BRADMAN D11 (P) (AI) Red SDAD11

> GLENELL XTREME (P) Red GRLX8

LAKE HAWDON BETTY BOO LADY FLOSS (P) Red SDAB66 LAKE HAWDON XPAT (P)

Roan SDAX16

EIONMOR IDEAL 69F (IMP CAN) (P) Roan IMP466444

MOOMBI IDEAL X24 (P) (AI) Red MBIX24

> MOOMBI ISOBEL S49 (P) Red 97X02050

BAYVIEW MISS BETTY F17 (P) Roan HT F17

> ROYALLA EXTERMINATOR (P) Roan JSNWE293

BAYVIEW MISS BETTY C4 (P) Roan HT C4 BAYVIEW MISS BETTY Z72 (P) Roan HT Z72

An opportunity to purchase an ET full sister to Bayview Unique K11 who sold for \$30,000 at Dubbo National to a syndicate of Australian & New Zealand buyers. Semen has been exported to Ireland , Canada & New Zealand. First son offered by us at Dubbo sired by Unique K11 sold for \$12,000 last year.

A very stylish free moving heifer that will make a terrific show heifer and go on to be an outstanding breeder.

MAY BE QUARANTINED FOR EXPORT ET COLLECTION AT PURCHASERS RISK & EXPENSE

|      | SE   | PTEMBI | E <mark>R 2019</mark> | SHORT | HORN | GROUI | P BREEI | DPLAN |      |             |     |     |      |      |      |      |
|------|------|--------|-----------------------|-------|------|-------|---------|-------|------|-------------|-----|-----|------|------|------|------|
| EBV  | CE-D | CE-M   | GL                    | BWT   | 200D | 400D  | 600D    | MCWT  | MILK | SS          | DTC | CWT | EMA  | RIB  | RBY% | IMF% |
| EBV  | -4.8 | -4     | -0.2                  | +4.9  | +28  | +39   | +58     | +60   | +4   | +1.3        | 4   | +39 | +5.7 | +0.4 | +1   | +0.6 |
| RANK | 88%  | 92%    | <b>89</b> %           | 90%   | 46%  | 46%   | 30%     | 15%   | 77%  | <b>59</b> % | 68% | 23% | 18%  | 21%  | 50%  | 41%  |
| ACC  | 46%  | 39%    | 54%                   | 72%   | 64%  | 64%   | 62%     | 58%   | 45%  | 56%         | 41% | 51% | 51%  | 54%  | 50%  | 45%  |