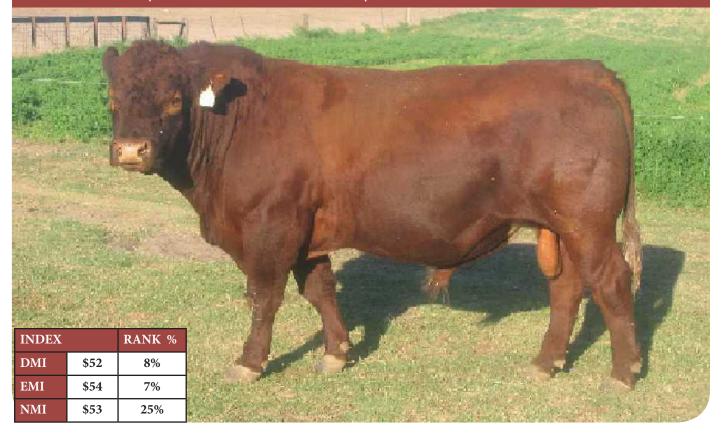

## FUTURITY PROPHECY P13 (P) (ET) (AI)

#### The \$22,000 top priced bull at the 2019 Futurity Shorthorn Bull sale.

This dark red, short coated sire is balanced in every way. Excellent structure, thickly made with a smooth laid in shoulder. This young sire is out of my favorite cow on phenotype Futurity Enia H8 by leading WA sire Crathes Hasting who is breeding exceptional carcase cattle. Prophecy's performance data covers all the bases low birth, high growth, good maternal performance and excellent carcase data.