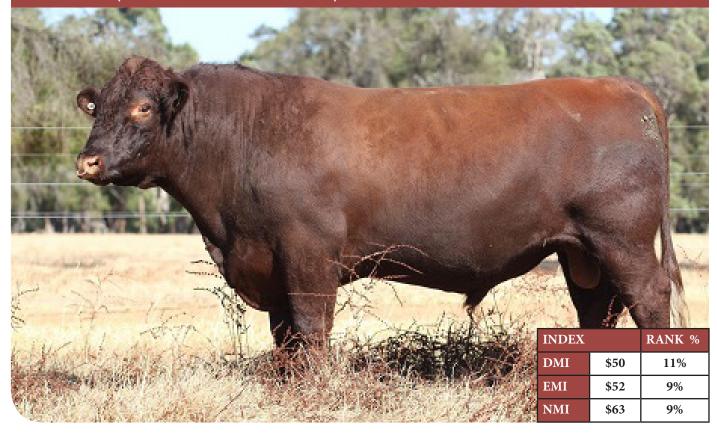

## **CRATHES HASTINGS (P)**

TCPH42 | SEMEN LOT - 10 STRAWS | VENDOR - CRATHES PARK SHORTHORNS

#### JR LEGEND 78H (IMP USA) (P) Red 98X05815

SPRYS LEGEND Z076 (P) (AI) Red GLSZ076

SIRE: CRATHES DENON (P)

**Red TCPD45** 

FUTURITY & SPRYS RED LADY V19 (P) (ET) (AI) Red Little White IIIV19 TREVINO LOTHER 1ST (P) (AI) Red Little White 91/02511

CRATHES AURORA (P) (AI) Red TCPA16

> MARS PLUSH Y8 (P) Red Little White IPVY8

SPRYS CONDO ENIA T66 (P) (ET)

(AI) Red 98X03265

NARRALDA UNIVERSE T4 (P) (AI) Red 98X00945 MARS ENIA W7 (P)

MARS ENIA W7 (P) Red IPVW07 Red TCPD11 TREVINO ULTIMATE 2ND (P) Red BP4U18

DAM: CRATHES ENIA 6TH (P)

CRATHES ENIA 2ND (P) (AI) Red Little White TCPB4

> MARS ENIA W7 (P) Red IPVW07

Crathes Hastings is a 3 times trait leader offering outstanding maternal performance with curve bending growth and huge carcase potential. Early progeny have sold to a top of \$22,000 at Futurity. Hastings h42 offers an opportunity to introduce outcross genetics to accelerate your genetic program.