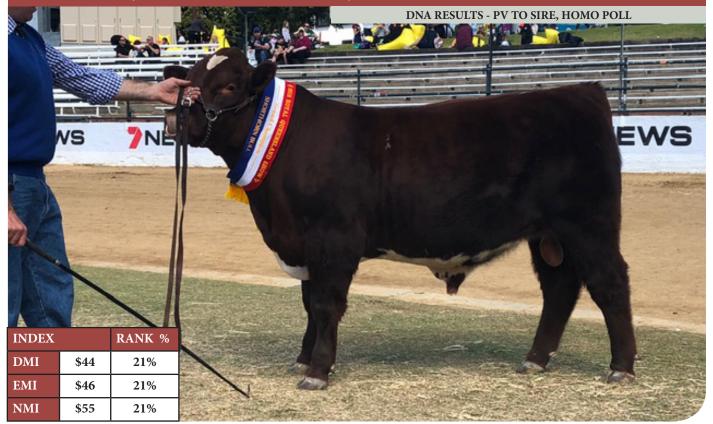

#### FUTURITY PROPHECY P13 (P) (ET) (AI) / SPRYS G & M MISS PATENT G215 (P) (ET) (AI)

> EDEN PARK STOCKMAN (P) (AI) **Red EHSY005**

SCHULLER ANN B47 (P) Red SS B47

P13 was the top price bull at the Futurity 2109 sale. Dark red, slick coated, medium maturity and a great allround package. Prophecy is outcross genetics for a lot of breeders.