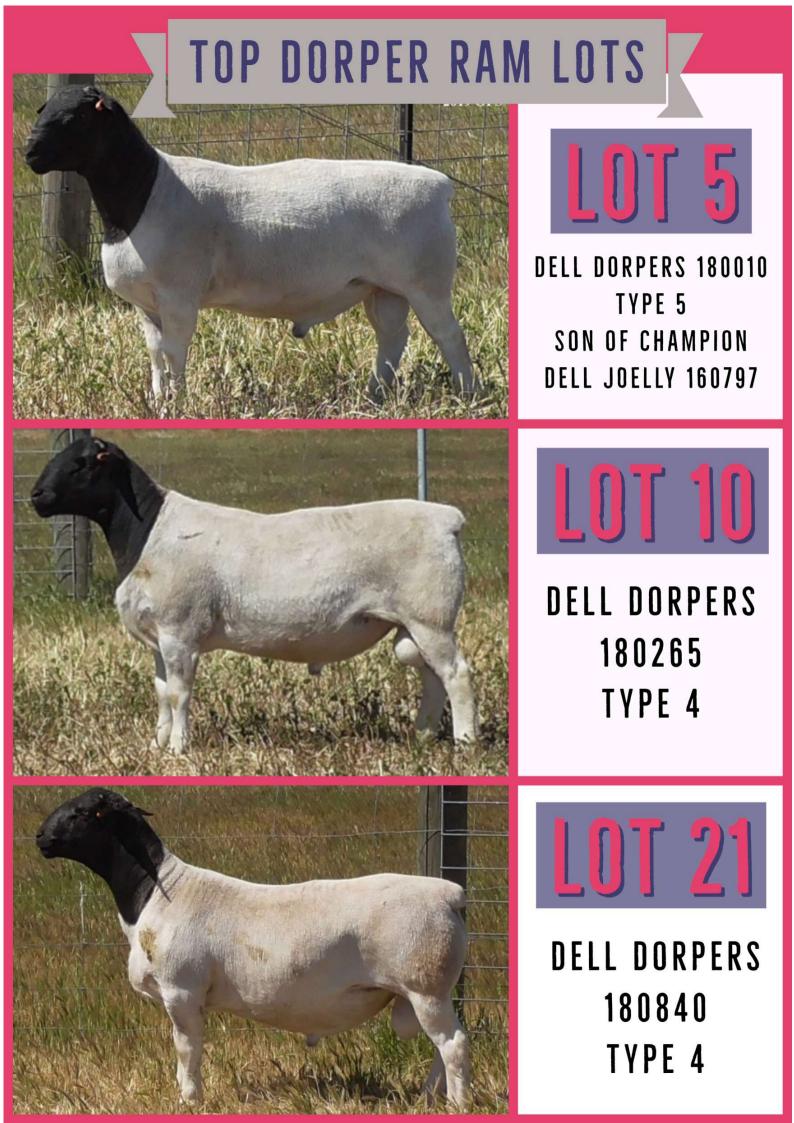

| LOT                  | 4                     | NAME:             | <b>Dell Dorper</b> | s 180579         | TYPE:              | 3       |
|----------------------|-----------------------|-------------------|--------------------|------------------|--------------------|---------|
| TAG No:              | 180579                |                   |                    |                  | Kaya 110931        |         |
|                      |                       |                   | Sire               | Burrawang 1      | 40630              |         |
| DOB:                 | 07/07/18              |                   |                    |                  | Kaya 080954        |         |
| Birth Status:        | 1                     |                   |                    |                  |                    |         |
| Natural/ET:          | ET                    |                   |                    |                  | Dell Dorpers 120   | 350     |
|                      |                       |                   | Dam                | Dell Dorpers     | 140076             |         |
| Wean Weight          | t @ <b>112 days</b> : | 50kgs             |                    |                  | Dell Dorpers 120   | 315     |
| Scan Data @          | 9 - 11 months:        | Weight:           | 84kg               | Fat: 6.5mm       | EMD:               | 41mm    |
|                      |                       |                   |                    | Weight on 10     | /09/2019:          | 111kgs  |
| Comment:             |                       |                   |                    |                  |                    |         |
|                      |                       |                   | -                  | t, easy doing, g | reat length,       |         |
|                      | a very high w         | ean weight to k   | preed fast m       | aturing lambs.   |                    |         |
|                      |                       |                   |                    |                  |                    |         |
| Purchaser:           |                       |                   |                    |                  | Price:             |         |
| LOT                  | 5                     | NAME:             | Dell Dorper        | s 180010         | TYPE:              | 5       |
| TAG No:              | 180010                |                   |                    |                  | Bellevue 120502    |         |
|                      |                       |                   | Sire               | Dell Dorpers     | 160797             |         |
| DOB:                 | 18/03/18              |                   |                    |                  | Dell Dorpers 120   | 357     |
| <b>Birth Status:</b> | 1                     |                   |                    |                  |                    |         |
| Natural/ET:          | NATURAL               |                   |                    |                  | Burrawang 1406     | 30      |
|                      |                       |                   | Dam                | Dell Dorpers     | 161066             |         |
| Wean Weight          |                       | 40.5kgs           |                    |                  | Gunbar Dorpers     | 140072  |
| Scan Data @          | 9 - 11 months:        | Weight:           | 70kg               | Fat: 6mm         | EMD:               | 37mm    |
|                      |                       |                   |                    | Weight on 10     | /09/2019:          | 93.5kgs |
| Comment:             |                       |                   | <b>.</b> .         |                  |                    |         |
|                      | •                     |                   |                    | •                | ims in the catalog |         |
|                      | •                     | <b>-</b>          |                    |                  | ith a tremendous   | carcass |
|                      | pattern. Son          | of Dell Joelly th | e 2019 Nati        | onal Grand Cha   | •                  |         |
| Purchaser:           |                       |                   |                    |                  | Price:             |         |
| LOT                  | 6                     | NAME:             | Dumisa 180         | )630             | TYPE:              | 5       |
| TAG No:              | 180630                |                   |                    |                  | Kaya 110931        |         |
|                      |                       |                   | Sire               | Burrawang 1      | -                  |         |
| DOB:                 | 07/07/18              |                   |                    | C C              | Kaya 080954        |         |
| <b>Birth Status:</b> | 1                     |                   |                    |                  | ,                  |         |
| Natural/ET:          | ET                    |                   |                    |                  | Dell Dorpers 801   | .4      |
|                      |                       |                   | Dam                | Dumisa 1202      | 253                |         |
| Wean Weight          | t @112 days:          | 46kgs             |                    |                  | Newstead 09003     | 9       |
| Scan Data @          | 9 - 11 months:        | Weight:           | 76kgs              | Fat: 4mm         | EMD:               | 35mm    |
|                      |                       |                   |                    | Weight on 10     | /09/2019:          | 97kgs   |
| Comment:             |                       |                   |                    |                  |                    |         |
|                      | Stud sire pote        | ential with the v | whole packa        | ge, meat, musc   | le through the top | o-line, |
|                      | length, great         | feet and legs w   | ith very goo       | d bone, great w  | eight for age.     |         |
|                      |                       |                   |                    |                  |                    |         |
| Purchaser:           |                       |                   |                    |                  | Price:             |         |