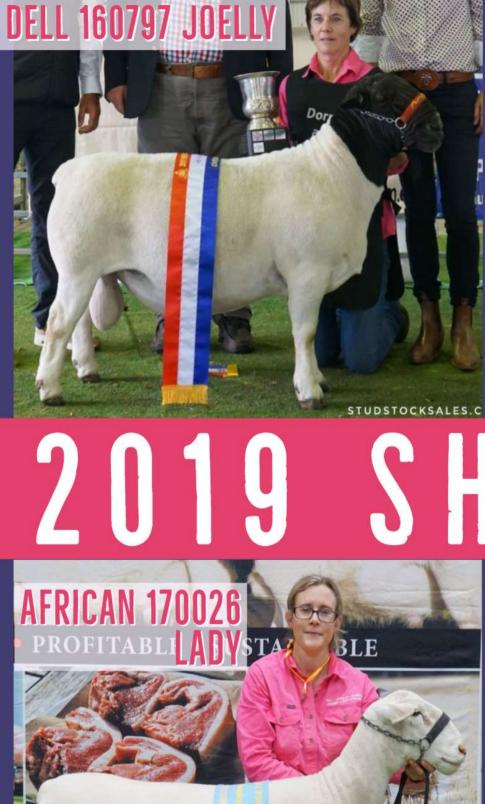

Top Priced Ewe at 2019 Supreme Dorper Sale Bendigo.

A DAUGHTER OF DELL JOELLY 160797, THE 2019 NATIONAL CHAMPION RAM. SOLD FOR \$3700 TO BOB & SIMONE BURROWS, MT DROMEDARY DORPERS, TASMANIA.