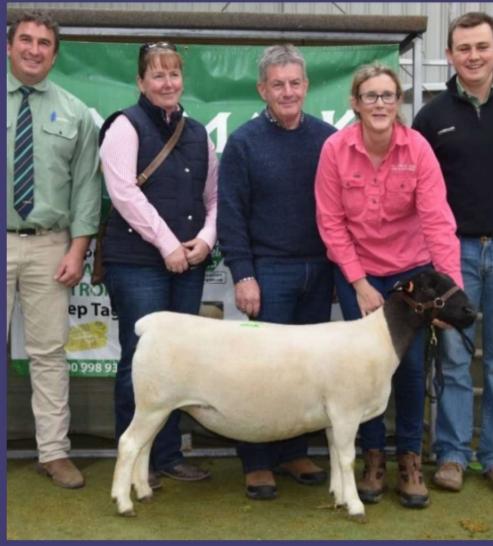

Top Priced Ewe at 2019 Supreme Dorper Sale Bendigo.

A DAUGHTER OF DELL JOELLY 160797, THE 2019 NATIONAL CHAMPION RAM. SOLD FOR \$3700 TO BOB & SIMONE BURROWS, MT DROMEDARY DORPERS, TASMANIA.