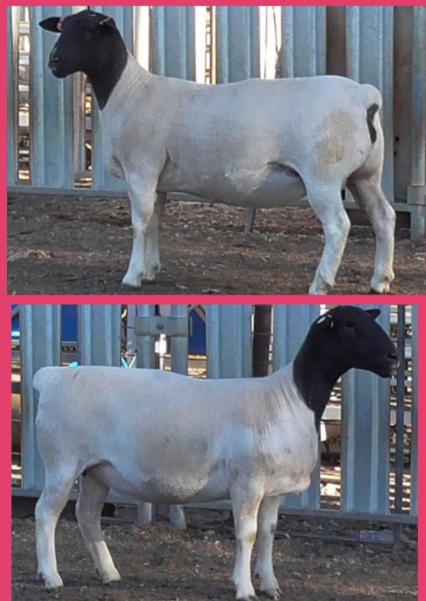

Top Priced Ewe at 2019 Supreme Dorper Sale Bendigo.

A DAUGHTER OF DELL JOELLY 160797, THE 2019 NATIONAL CHAMPION RAM. SOLD FOR \$3700 TO BOB & SIMONE BURROWS, MT DROMEDARY DORPERS, TASMANIA.

### **DUMISA 180106**

Top Priced WD Ram at 2019 Supreme Dorper Sale Bendigo.

A TYPE 5 SON OF AFRICAN 160542. Sold For \$2400 To Frank old