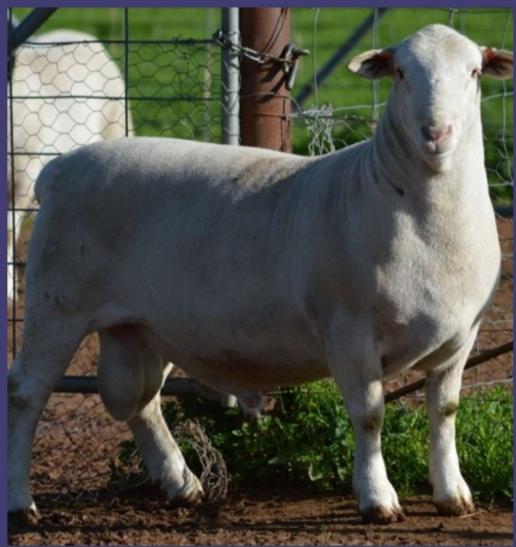

### **DUMISA 180106**

Top Priced WD Ram at 2019 Supreme Dorper Sale Bendigo.

A TYPE 5 SON OF AFRICAN 160542. Sold For \$2400 To Frank old