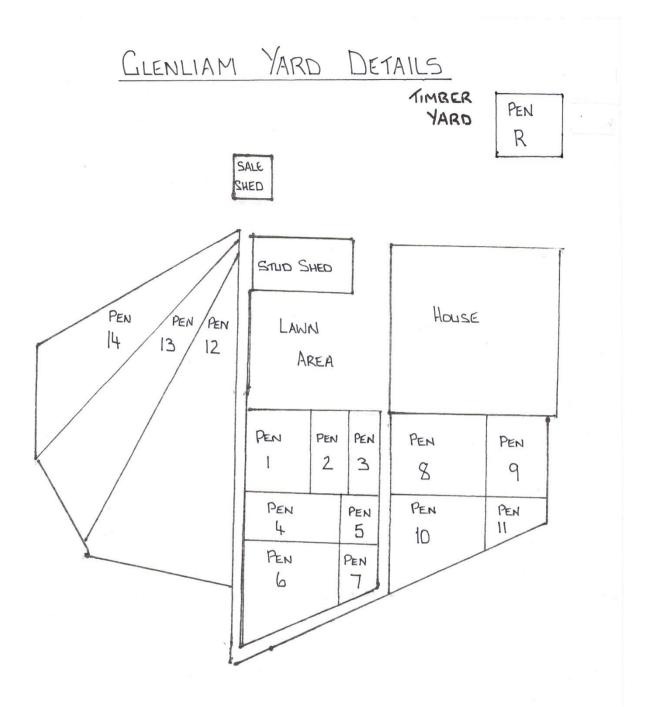

| TAG               | LOT          | PEN          | TAG             | LOT | PEN         | TAG                 | LOT | PEN                 | TAG            | LOT                 | PEN    |
|-------------------|--------------|--------------|-----------------|-----|-------------|---------------------|-----|---------------------|----------------|---------------------|--------|
| Antoinette's      |              | Beroleanne's |                 |     | Grey Lady's |                     |     | Other Cows - Autumn |                |                     |        |
| E25               | 1            | 1            | KEC J65         | 28  | 6           | D47 & P53           | 55  | 10                  | C50            | 78                  | 13     |
| P36 Son of Lot 1  | Display Only | 1            | KEC P15         | 29  | 6           | P42                 | 56  | 10                  | P12            | 79                  | 13     |
| M35 & P55         | 2            | 1            | PTIC Recip J205 | 30  | R           | E33 & P82           | 57  | 10                  | F41            | 80                  | 13     |
| E36 & P70         | 3            | 1            | PTIC Recip J213 | 31  | R           | K47 & P46           | 58  | 10                  | P26            | 81                  | 13     |
| H14 & P71         | 4            | 1            | PTIC Recip L204 | 32  | R           | K70 & P47           | 59  | 10                  | G13            | 82                  | 13     |
| H105 & P60        | 5            | 1            | J64             | 33  | 6           | K103                | 60  | 10                  | H70            | 83                  | 13     |
| K24 & P79         | 6            | 1            | P22             | 34  | 6           | L41 & P50           | 61  | 10                  | H68            | 84                  | 13     |
| D43               | 7            | 1            | PTIC Recip E93  | 35  | R           | K86                 | 62  | 10                  | P24            | 85                  | 13     |
| P108 & Recip J212 | 8/R          | 1            | PTIC Recip L201 | 36  | R           | L83                 | 63  | 10                  | J75            | 86                  | 13     |
| P107 & Recip J209 | 9/R          | 1            | PTIC Recip L205 | 37  | R           | M68                 | 64  | 11                  | P31            | 87                  | 13     |
| K63               | 10           | 2            | C85             | 38  | 6           | M76                 | 65  | 11                  | L39            | 88                  | 13     |
| P21               | 11           | 2            | B26 & P90       | 39  | 6           | M84                 | 66  | 11                  | Other Heifers  |                     |        |
| L68               | 12           | 2            | H80 & P68       | 40  | 6           | N27                 | 67  | 11                  | M39            | 89                  | 14     |
| P33               | 13           | 2            | K35 & P75       | 41  | 6           | N58                 | 68  | 11                  | M49            | 90                  | 14     |
| M53               | 14           | 3            | M62             | 42  | 7           | Other Cows - Spring |     |                     | M60            | 91                  | 14     |
| N31               | 15           | 3            | M93             | 43  | 7           | B40 & P87           | 69  | 12                  | M88            | 92                  | 14     |
| N47               | 16           | 3            | Capri Lass      |     |             | NO LOT              | 70  |                     | M91            | 93                  | 14     |
| N101              | 17           | 3            | A29             | 44  | 8           | D45 & P99           | 71  | 12                  | N 52           | 94                  | 14     |
| P103 & Recip A82  | 18 / R       | 1            | P52             | 44A | 8           | F12 & P95           | 72  | 12                  | N 54           | 95                  | 14     |
| Annabel's         |              |              | P35             | 45  | 8           | H63 &P106           | 73  | 12                  | N77            | 96                  | 14     |
| D53               | 19           | 4            | P37             | 46  | 8           | H13 & P72           | 74  | 12                  | N84            | 97                  | 14     |
| G20 & P73         | 20           | 4            | C52 & P81       | 47  | 8           | J14 & P83           | 75  | 12                  | Bulls          |                     |        |
| H15 & P89         | 21           | 4            | H38 & P69       | 48  | 8           | J50 & P59           | 76  | 12                  | LEJ M47        | 98                  | S Shed |
| K40 & P65         | 22           | 4            | K16 & P100      | 49  | 8           | M13 & P51           | 77  | 12                  | KYM M80        | 100                 | S Shed |
| L31 & P62         | 23           | 4            | L77             | 50  | 8           |                     |     |                     | WMM L885       | <b>Display ONLY</b> | S Shed |
| G64               | 24           | 4            | M73             | 51  | 9           |                     |     |                     | KEC N39 NSS 19 | Display ONLY        | S Shed |
| M78               | 25           | 5            | N57             | 52  | 9           |                     |     |                     | KEC N35 NSS 19 | Display ONLY        | S Shed |
| N64               | 26           | 5            | N103            | 53  | 9           |                     |     |                     | KEC N69 NSS 19 | <b>Display ONLY</b> | S Shed |
| N65               | 27           | 5            | N105            | 54  | 9           |                     |     |                     |                |                     |        |
|                   |              |              |                 |     |             |                     |     |                     |                |                     |        |