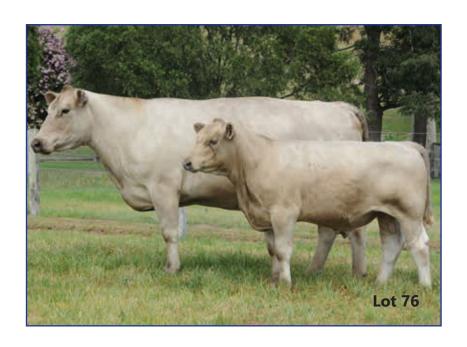

#### 10 GLENLIAM FARM ANTOINETTE K63 (PB)

DEHAVALYN NEW SOUTH WALES (PB) (AI) GLENLIAM FARM ZEPPLIN Z80 (PB)

GLENLIAM FARM VALSARI T16 (PB) (AI) (ET)

Sire: GLENLIAM FARM DROVER D107 (PB)

SPRINGWELL TRUMP CARD T58 (PB) GLENLIAM FARM CAPRI LASS A28 (PB) (AI) (ET) ORCADIA PARK CAPRI LASS 1112 (PB)

GLENLIAM FARM VALVE V51 (PB)
GLENLIAM FARM YOKAHAMA Y56 (PB)
GLENLIAM FARM ANTOINETTE Q18 (PB)

Dam: GLENLIAM FARM ANTOINETTE D43 (PB)

DEHAVALYN NEW SOUTH WALES (PB) (AI) GLENLIAM FARM ANTOINETTE Y55 (PB) (ET) ORCADIA PARK ANTOINETTE 1173 (PB) **Ident: KEC K63** 

**Born:** 29/07/2014 **Sex**: F

Colour: Silver

Colour: Silver

Colour: Silver

**Notes:** Very tidy young cow with beautiful udder. First calf would have been retained, but instead sells here for you as Lot 11. Dam is Lot 7 a star donor cow. Al'd to PIE J14 19/6/18 then dep'd with WMM L885 from 5/7/18 until 10/9/18. PTIC.

| and the |            |            |              |            |             |             | December 2  | 2018 Muri   | ay Grey G    | ROUP BR    | EEDPLAN |             |                |             |              |            |          |
|---------|------------|------------|--------------|------------|-------------|-------------|-------------|-------------|--------------|------------|---------|-------------|----------------|-------------|--------------|------------|----------|
|         | CED<br>(%) | CEM<br>(%) | GL<br>(days) | BW<br>(kg) | 200<br>(kg) | 400<br>(kg) | 600<br>(kg) | MCW<br>(kg) | Milk<br>(kg) | SS<br>(cm) | DTC     | CWT<br>(kg) | EMA<br>(sq.cm) | Rib<br>(mm) | Rump<br>(mm) | RBY<br>(%) | IMF<br>% |
| EBV:    | -4.3       | -2.5       | +0.5         | +4.0       | +22         | +31         | +50         | +60         | +3           |            |         | +32         | +2.1           | -0.5        | -0.6         | +1.6       | -0.1     |
| Acc:    | 43%        | 35%        | 50%          | 79%        | 73%         | 72%         | 73%         | 63%         | 57%          |            |         | 62%         | 46%            | 65%         | 64%          | 58%        | 54%      |