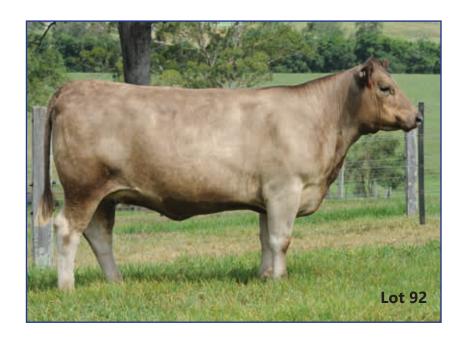

#### GLENLIAM FARM ANTOINETTE E25 (PB)

WELLBROOK FLASH MAC+92 (PB)
DEHAVALYN NEW SOUTH WALES (PB) (AI)
DEHAVALYN KISS ME QUICK P4 (PB) (AI)

Sire: GLENLIAM FARM ZEPPLIN Z80 (PB)

ORCADIA PARK REMBRANDT (PB) GLENLIAM FARM VALSARI T16 (PB) (AI) (ET) MT VIEW VALSARI J67 (PB)

GLENLIAM FARM VALVE V51 (PB)
GLENLIAM FARM YOKAHAMA Y56 (PB)
GLENLIAM FARM ANTOINETTE Q18 (PB)

Dam: GLENLIAM FARM ANTOINETTE B11 (PB)

VICTOREE SCOTCH CAP K46 (AA) (GR0)
GLENLIAM FARM ANTOINETTE Y91 (GR1) (AI) (ET)
ORCADIA PARK ANTOINETTE 1173 (PB)

**Ident: KEC E25** 

Born: 08/08/2009 Sex: F Colour: Silver

**Notes:** Star Lot - Donor. Moderate framed, deep bodied female. Has bred multiple stud sires both retained for in herd use and sold to \$11,000. Breeds top of the drop heifers including Lot 2. Dry due to ET work. Al'd to PIE J14 on 4/9/18 then dep'd with LEJ M47 from 19/9/18 to 8/11/18 then to WMM L885 from 9/11/18 then back to LEJ M47 on the 13/12/18 until 9/1/19.