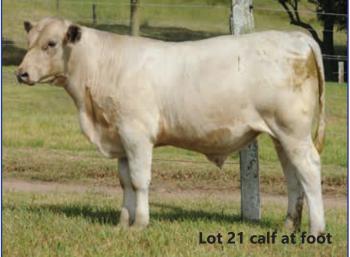

#### 21 GLENLIAM FARM ANNABEL H15 (PB)

WELLBROOK FLASH MAC+92 (PB)
DEHAVALYN NEW SOUTH WALES (PB) (AI)
DEHAVALYN KISS ME QUICK P4 (PB) (AI)

Sire: GLENLIAM FARM ZEPPLIN Z80 (PB)

ORCADIA PARK REMBRANDT (PB) GLENLIAM FARM VALSARI T16 (PB) (AI) (ET) MT VIEW VALSARI J67 (PB)

**Notes:** Star Lot - A big volumed, easy doing, very complete package! Consistent breeder that packs the thickness in her calves. Outstanding thick, growthy stud sire potential silver bull calf KEC P89 born 8/8/18 by T. Jeopardy J14. Dep'd with WMM L885 from 18/11/18 to 12/12/18 then to LEJ M47 on the 13/12/18 until 9/1/19.

Born: 11/03/2012

Purchaser:\_\_\_\_\_\_\_\$\_\_\_\_\_\$\_\_\_\_\_\_