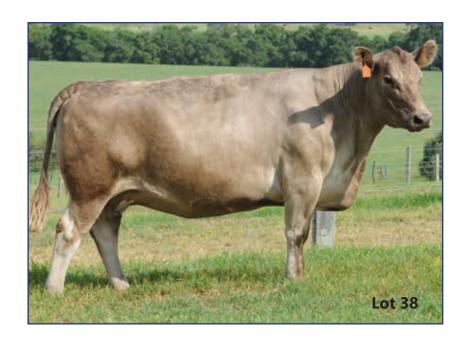

#### 28 GLENLIAM FARM BEROLEANNE J65 (PB)

LINDSAY VINNIE V15 (PB) LINDSAY VINNIE Z28 (PB) LINDSAY ANNE V14 (PB)

Sire: LINDSAY COMMANDER C121 (PB)

WILLALOOKA WINDSOR W191 (PB) LINDSAY LEANNE A251 (PB) LINDSAY LEANNE U33 (PB)

Born: 23/07/2013 Sex: F

Notes: Star Lot - Exceptional Young Donor - Dam of 2018 Syd. Royal Jnr. Champion Female. Outstanding 'P' heifer Lot 29 who speaks for her dam's breeding ability. From a proven donor herself in Lot 38, this cow is certainly something special! An absolute must have! Al'd to PIE J14 20/8/18 then dep'd with WMM L885 from 30/8/18 until 6/11/18. PTIC.