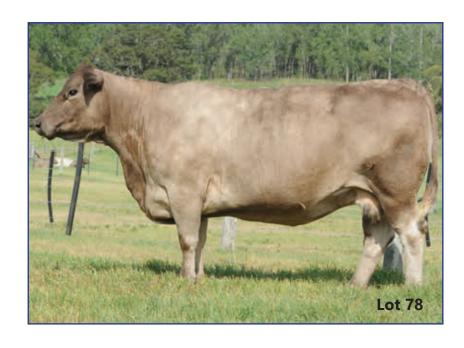

#### **GLENLIAM FARM ANTOINETTE D43 (PB)**

WILLALOOKA MINYIP (PB) GLENLIAM FARM VALVE V51 (PB) WILLALOOKA ANNABELLA M261 (PB)

Sire: GLENLIAM FARM YOKAHAMA Y56 (PB)

ROBERN MISTER MUSCLE (PB) (AI) GLENLIAM FARM ANTOINETTE Q18 (PB) ORCADIA PARK ANTOINETTE 1173 (PB)

WELLBROOK FLASH MAC+92 (PB) DEHAVALYN NEW SOUTH WALES (PB) (AI) DEHAVALYN KISS ME QUICK P4 (PB) (AI)

Dam: GLENLIAM FARM ANTOINETTE Y55 (PB) (ET)

ORCADIA PARK REMBRANDT (PB) ORCADIA PARK ANTOINETTE 1173 (PB) ORCADIA PARK ANTOINETTE 2ND (PB) **Ident: KEC D43** 

Born: 24/08/2008 Sex: F

Colour: Silver

Notes: Star Lot - Donor - Deep bodied, extremely consistent top of the drop breeder. Excellent temperament and udder. Dry due to ET work. ET Daughters are Lot 8 & 9 and speak enough for her breeding abilities! Retained daughter is Lot 10. Other daughters sold at previous NSS. Al'd to PIE J14 2/7/18 then dep'd with WMM L885 from 5/7/18 until 10/9/18. PTIC.