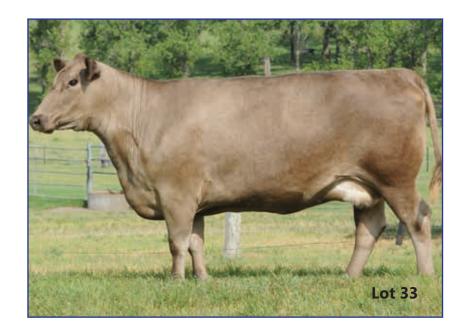

#### 33 GLENLIAM FARM BEROLEANNE J64 (PB)

MALPARARA ROSEBERRY (PB)
GLENLIAM FARM ZANTHER Z94 (PB)
GLENLIAM FARM CAPRI LASS W22 (PB)

Sire: GLENLIAM FARM CHOPPER C18 (PB)

COROMBY ROCCO V7 (PB)
GLENLIAM FARM CAPRI LASS A13 (PB)
GLENLIAM FARM CAPRI LASS X32 (PB) (AI)

GLENLIAM FARM BEROLEANNE W33 (PB) (AI)

Ident: KEC J64

**Born:** 23/07/2013 **Sex**: F **Colour: Grey** 

**Notes:** Star Lot - Exceptional young donor - Growthy refined female who consistently breeds progeny better than herself! Exceptional 'P' heifer Lot 32 that speaks for her breeding ability. A cow not to be missed. Al'd to PIE J14 20/8/18 then dep'd with WMM L885 from 30/8/18 until 6/11/18. PTIC.

| July 1 |            |            |              |            |             |             | December 2  | 2018 Muri   | ay Grey G    | ROUP BR    | EEDPLAN |             |                |             |              |            |          |
|--------|------------|------------|--------------|------------|-------------|-------------|-------------|-------------|--------------|------------|---------|-------------|----------------|-------------|--------------|------------|----------|
|        | CED<br>(%) | CEM<br>(%) | GL<br>(days) | BW<br>(kg) | 200<br>(kg) | 400<br>(kg) | 600<br>(kg) | MCW<br>(kg) | Milk<br>(kg) | SS<br>(cm) | DTC     | CWT<br>(kg) | EMA<br>(sq.cm) | Rib<br>(mm) | Rump<br>(mm) | RBY<br>(%) | IMF<br>% |
| EBV:   | +1.5       |            |              | +2.9       | +26         | +34         | +46         | +47         | +6           |            |         | +31         | +1.0           | +0.3        | +0.6         | +0.8       | -0.3     |
| Acc:   | 39%        |            |              | 80%        | 74%         | 73%         | 74%         | 62%         | 60%          |            |         | 62%         | 45%            | 64%         | 64%          | 57%        | 53%      |