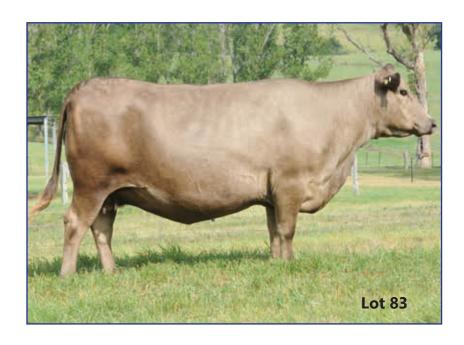

#### 28 GLENLIAM FARM BEROLEANNE J65 (PB)

LINDSAY VINNIE V15 (PB) LINDSAY VINNIE Z28 (PB) LINDSAY ANNE V14 (PB)

Sire: LINDSAY COMMANDER C121 (PB)

WILLALOOKA WINDSOR W191 (PB) LINDSAY LEANNE A251 (PB) LINDSAY LEANNE U33 (PB)

THE GLEN MARSHALL Q166 (PB) THE GLEN MARSHALL V172 (PB) THE GLEN BERANICE S99 (PB)

Dam: GLENLIAM FARM BEROLEANNE C85 (PB)

ROBERN MISTER MUSCLE (PB) (AI) GLENLIAM FARM BEROLEANNE W33 (PB) (AI) GLENLIAM FARM BEROLEANE S18 (PB) **Ident: KEC J65** 

Born: 23/07/2013 Sex: F

Notes: Star Lot - Exceptional Young Donor - Dam of 2018 Syd. Royal Jnr. Champion Female. Outstanding 'P' heifer Lot 29 who speaks for her dam's breeding ability. From a proven donor herself in Lot 38, this cow is certainly something special! An absolute must have! Al'd to PIE J14 20/8/18 then dep'd with WMM L885 from 30/8/18 until 6/11/18. PTIC.