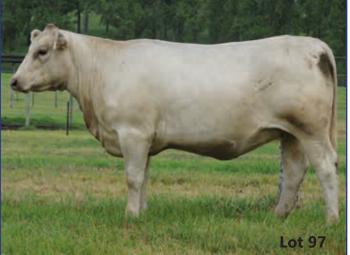

#### 3 GLENLIAM FARM ANTOINETTE E36 (PB)

WELLBROOK FLASH MAC+92 (PB)
DEHAVALYN NEW SOUTH WALES (PB) (AI)
DEHAVALYN KISS ME QUICK P4 (PB) (AI)

Sire: GLENLIAM FARM ZEPPLIN Z80 (PB)

ORCADIA PARK REMBRANDT (PB) GLENLIAM FARM VALSARI T16 (PB) (AI) (ET) MT VIEW VALSARI J67 (PB)

SCOTCH CAP (AA) (GR0)
VICTOREE SCOTCH CAP K46 (AA) (GR0)
VICTOREE QUIET F27 (AA) (GR0)

Dam: GLENLIAM FARM ANTOINETTE X125 (GR1) (AI) (ET)

MATAI WATERLOO (PB) (AI) GLENLIAM FARM ANTOINETTE Q56 (PB) (AI) (ET) ORCADIA PARK ANTOINETTE 1173 (PB) Ident: KEC E36

**Born:** 18/08/2009 **Se**:

Sex: F

Colour: Silver

Colour: Silver

Colour: Silver

**Notes:** Very functional, wedge shaped cow with big broad muzzle. Consistent breeder, never missed a beat! Daughters sold to studs. Silver bull calf KEC P70 born 30/7/18 by WMM L885 (Lot 99). Al'd to PIE J14 on 14/11/18 then dep'd with WMM L885 from 16/11/18 to 12/12/18 then to LEJ M47 on the 13/12/18 until 9/1/19.