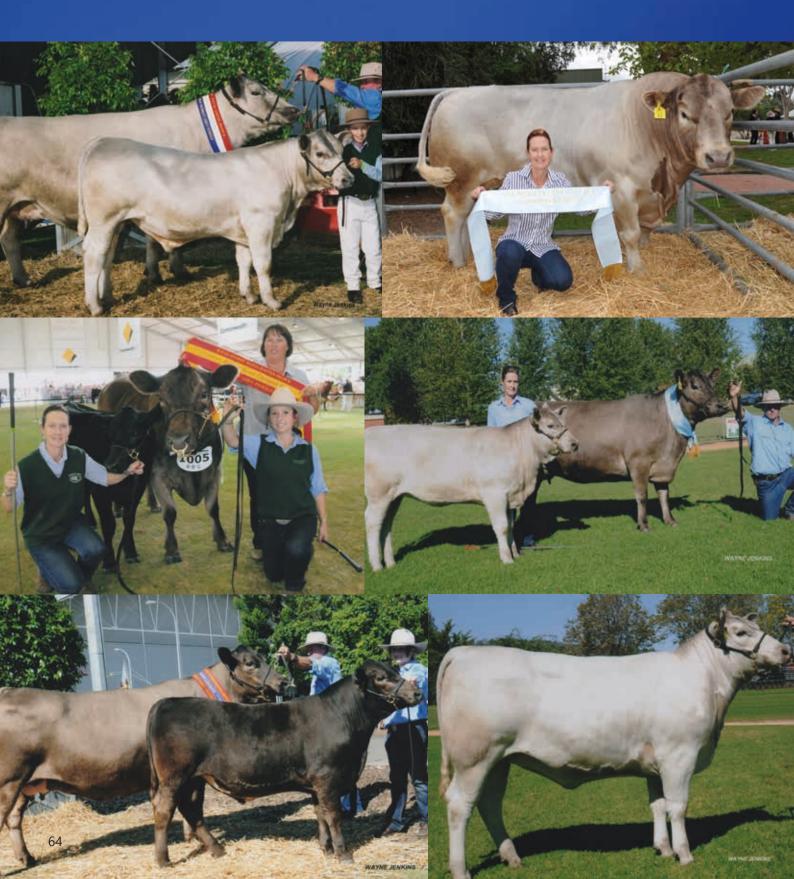

Purchaser:\_\_\_\_\_\_\$\_\_\_\_\$

The Annabel family has just come into prominence in the last few years, particularly as a bull breeding line. Founded from Glengarret P246, a grading cow from the Glengarret Dispersal in 1998. Surprisingly another purchase from The Glen's 50th Anniversary Sale was from the same family, both going back to The Glen Annabel 35th. Pictured Annabel son KEC L49.

# Can't make the sale?

Log on to AuctionsPlus and bid on your phone, tablet or computer.

Contact AuctionsPlus on (02) 9262 4222 or email studsales@auctionsplus.com.au or www.auctionsplus.com.au

The Beroleanne line was purchased from the Francis family's Ondiong herd at Dorrigo. Found on a visit to Ondiong in 1994 but later purchased at the Armidale Classic Sale was Ondiong Beroleanne 9th. A family that has produced some wonderful show type females, but also a sire that produced two National Grand Champion carcases. Pictured Beroleanne son KEC L61.