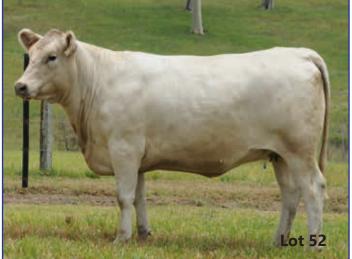

#### 26 GLENLIAM FARM ANNABEL N64 (PB)

DEHAVALYN NEW SOUTH WALES (PB) (AI) GLENLIAM FARM ZEPPLIN Z80 (PB)

GLENLIAM FARM VALSARI T16 (PB) (AI) (ET)

Sire: GLENLIAM FARM DROVER D107 (PB)

SPRINGWELL TRUMP CARD T58 (PB) GLENLIAM FARM CAPRI LASS A28 (PB) (AI) (ET) ORCADIA PARK CAPRI LASS 1112 (PB)

**Ident: KEC N64** 

Sex: F

**Notes:** Another daughter from Lot 20 sired by GF Drover D107 our carcase bull! Deep bodied, super sound, and extremely quiet. Dam is breeding the house down so there is no reason why this heifer will not follow in her footsteps.

Colour: Grey

| ance. |            |            |              |            |             |             | December 2  | 2018 Muri   | ay Grey G    | ROUP BR    | EEDPLAN |             |                |             |              |            |          |
|-------|------------|------------|--------------|------------|-------------|-------------|-------------|-------------|--------------|------------|---------|-------------|----------------|-------------|--------------|------------|----------|
|       | CED<br>(%) | CEM<br>(%) | GL<br>(days) | BW<br>(kg) | 200<br>(kg) | 400<br>(kg) | 600<br>(kg) | MCW<br>(kg) | Milk<br>(kg) | SS<br>(cm) | DTC     | CWT<br>(kg) | EMA<br>(sq.cm) | Rib<br>(mm) | Rump<br>(mm) | RBY<br>(%) | IMF<br>% |
| EBV:  | -2.3       |            |              | +4.4       | +24         | +27         | +41         | +44         | +2           |            |         | +25         | +2.3           | +0.5        | +0.8         | +1.1       | -0.3     |
| Acc:  | 39%        |            |              | 78%        | 71%         | 71%         | 68%         | 55%         | 51%          |            |         | 59%         | 45%            | 63%         | 63%          | 57%        | 53%      |