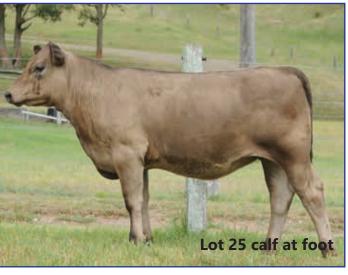

#### 25 GLENLIAM FARM ANNABEL M78 (PB)

DEHAVALYN NEW SOUTH WALES (PB) (AI) GLENLIAM FARM ZEPPLIN Z80 (PB)

GLENLIAM FARM VALSARI T16 (PB) (AI) (ET)

Sire: GLENLIAM FARM DROVER D107 (PB)

SPRINGWELL TRUMP CARD T58 (PB) GLENLIAM FARM CAPRI LASS A28 (PB) (AI) (ET) ORCADIA PARK CAPRI LASS 1112 (PB)

Sex: F Colour: Grey

**Notes:** Daughter from Annika's pick of the herd in Lot 20. Positive fats, positive EMA. Easy doing, moderate framed wedge shaped female with beautiful dappling of the coat. Dep'd with KEC G28 from 21/6/18 to 22/7/18 then with KYM M80 from 23/7/18 to 13/9/18. PTIC.

**Ident: KEC M78** 

| ame. |            |            |              |            |             |             | December 2  | 2018 Murr   | ay Grey G    | ROUP BR    | EEDPLAN |             |                |             |              |            |          |
|------|------------|------------|--------------|------------|-------------|-------------|-------------|-------------|--------------|------------|---------|-------------|----------------|-------------|--------------|------------|----------|
|      | CED<br>(%) | CEM<br>(%) | GL<br>(days) | BW<br>(kg) | 200<br>(kg) | 400<br>(kg) | 600<br>(kg) | MCW<br>(kg) | Milk<br>(kg) | SS<br>(cm) | DTC     | CWT<br>(kg) | EMA<br>(sq.cm) | Rib<br>(mm) | Rump<br>(mm) | RBY<br>(%) | IMF<br>% |
| EBV: | -1.5       |            |              | +4.1       | +23         | +27         | +41         | +46         | +2           |            |         | +26         | +2.3           | +0.5        | +0.8         | +1.2       | -0.3     |
| Acc: | 39%        |            |              | 77%        | 71%         | 71%         | 72%         | 60%         | 51%          |            |         | 61%         | 45%            | 64%         | 64%          | 57%        | 53%      |