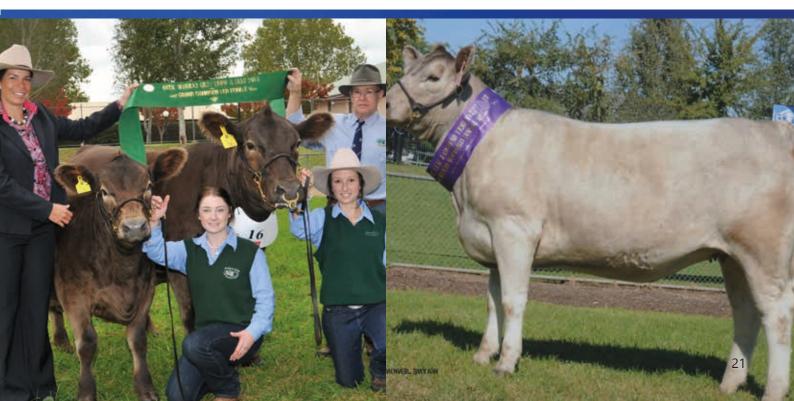

Born: 23/07/2013 Sex: F

Notes: Star Lot - Exceptional Young Donor - Dam of 2018 Syd. Royal Jnr. Champion Female. Outstanding 'P' heifer Lot 29 who speaks for her dam's breeding ability. From a proven donor herself in Lot 38, this cow is certainly something special! An absolute must have! Al'd to PIE J14 20/8/18 then dep'd with WMM L885 from 30/8/18 until 6/11/18. PTIC.

**Notes:** Show Heifer Alert! Stunning super quiet, structurally correct deep bodied, adequately muscled heifer who is the full sister to 2018 Sydney Royal Jnr Champion. Dam is lot 28. Entered for 2019 Sydney Royal Easter Show.