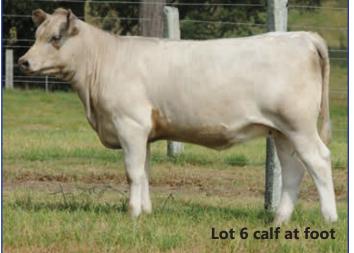

#### 6 GLENLIAM FARM ANTOINETTE K24 (PB)

LINDSAY VINNIE V15 (PB) LINDSAY VINNIE Z28 (PB) LINDSAY ANNE V14 (PB)

Sire: LINDSAY COMMANDER C121 (PB)

WILLALOOKA WINDSOR W191 (PB) LINDSAY LEANNE A251 (PB) LINDSAY LEANNE U33 (PB)

CAS ULYSIS 31U(CAN)(IMP) (PB)
MATAI WATERLOO (PB) (AI)
MATAI ESTELLE 32ND (PB)

Dam: GLENLIAM FARM ANTOINETTE G96 (PB) (ET)
ORCADIA PARK REMBRANDT (PB)

ORCADIA PARK ANTOINETTE 1173 (PB)

ORCADIA PARK ANTOINETTE 2ND (PB)

Ident: KEC K24

Born: 03/03/2014 Sex: F Colour: Silver

**Notes:** Star 'K' Lot - Super functional, easy doing, growthy female. Past show cow. A stand out unit with silver heifer calf KEC P79 born 2/8/18 sired by T. Jeopardy. Al'd to PIE J14 on 17/10/18 then dep'd with LEJ M47 from 19/10/18 to 8/11/18 then to WMM L885 from 9/11/18 then back to LEJ M47 on the 13/12/18 until 9/1/19.