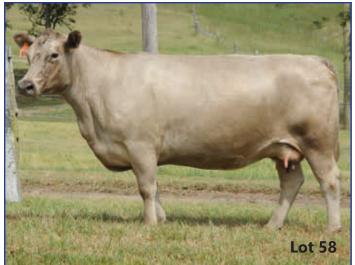

--------|------------|----------|
|         | CED<br>(%) | CEM<br>(%) | GL<br>(days) | BW<br>(kg) | 200<br>(kg) | 400<br>(kg) | 600<br>(kg) | MCW<br>(kg) | Milk<br>(kg) | SS<br>(cm) | DTC     | CWT<br>(kg) | EMA<br>(sq.cm) | Rib<br>(mm) | Rump<br>(mm) | RBY<br>(%) | IMF<br>% |
| EBV:    | -2.0       | +0.0       | -1.4         | +4.5       | +30         | +46         | +71         | +75         | +12          | +1.4       |         | +41         | +1.0           | -1.6        | -1.9         | +1.7       | -0.1     |
| Acc:    | 48%        | 38%        | 51%          | 77%        | 75%         | 75%         | 76%         | 71%         | 68%          | 58%        |         | 66%         | 50%            | 66%         | 66%          | 59%        | 57%      |

Purchaser: \$\_\_\_\_\_\_\_\$







#### 58 GLENLIAM FARM GREY LADY K47 (GR2)

SPRINGWELL TRUMP CARD T58 (PB) GLENLIAM FARM ALABAMA A23 (PB) (AI) (ET) THOLOGOLONG LINDA 867 (PB) (AI) (ET)

#### Sire: GLENLIAM FARM DOMINATOR D28 (PB)

GLENLIAM FARM YOKAHAMA Y56 (PB)
GLENLIAM FARM ANTOINETTE B11 (PB)
GLENLIAM FARM ANTOINETTE Y91 (GR1) (AI) (ET)

SCOTCH CAP (AA) (GR0)
VICTOREE SCOTCH CAP K46 (AA) (GR0)
VICTOREE QUIET F27 (AA) (GR0)

Dam: GLENLIAM FARM GREY LADY C110 (GR1) (AI) (ET)

ORCADIA PARK TOYOTA (PB)
MT VIEW GREY LADY K40 (PB)
MT VIEW GREY LADY 1105 (PB)

Ident: KEC K47

Born: 19/07/2014 Sex: F Colour: Silver

**Notes:** Very sound and balanced, broad muzzled cow with a super silver heifer calf KEC P46 born 19/6/18 by T. Jeopardy! Al'd to PIE J14 5/9/18 then dep'd with LEJ M47 from 19/9/18 to 8/11/18 then to WMM L885