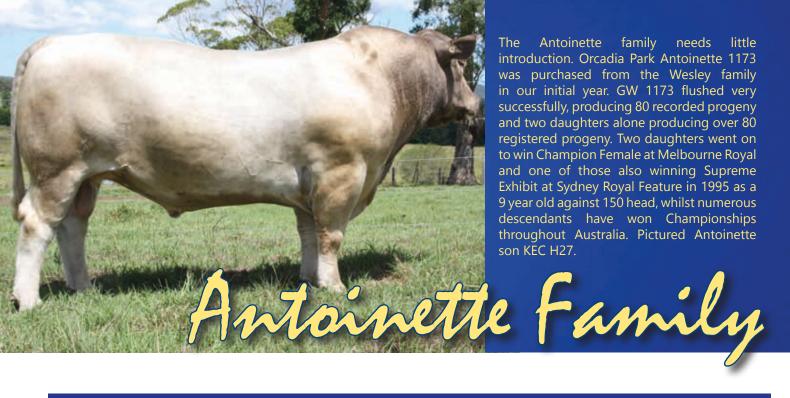

#### GLENLIAM FARM ANTOINETTE E25 (PB)

WELLBROOK FLASH MAC+92 (PB)
DEHAVALYN NEW SOUTH WALES (PB) (AI)
DEHAVALYN KISS ME QUICK P4 (PB) (AI)

Sire: GLENLIAM FARM ZEPPLIN Z80 (PB)

ORCADIA PARK REMBRANDT (PB) GLENLIAM FARM VALSARI T16 (PB) (AI) (ET) MT VIEW VALSARI J67 (PB)

GLENLIAM FARM VALVE V51 (PB)
GLENLIAM FARM YOKAHAMA Y56 (PB)
GLENLIAM FARM ANTOINETTE Q18 (PB)

Dam: GLENLIAM FARM ANTOINETTE B11 (PB)

VICTOREE SCOTCH CAP K46 (AA) (GR0)
GLENLIAM FARM ANTOINETTE Y91 (GR1) (AI) (ET)
ORCADIA PARK ANTOINETTE 1173 (PB)

**Ident: KEC E25** 

Born: 08/08/2009 Sex: F Colour: Silver

**Notes:** Star Lot - Donor. Moderate framed, deep bodied female. Has bred multiple stud sires both retained for in herd use and sold to \$11,000. Breeds top of the drop heifers including Lot 2. Dry due to ET work. Al'd to PIE J14 on 4/9/18 then dep'd with LEJ M47 from 19/9/18 to 8/11/18 then to WMM L885 from 9/11/18 then back to LEJ M47 on the 13/12/18 until 9/1/19.