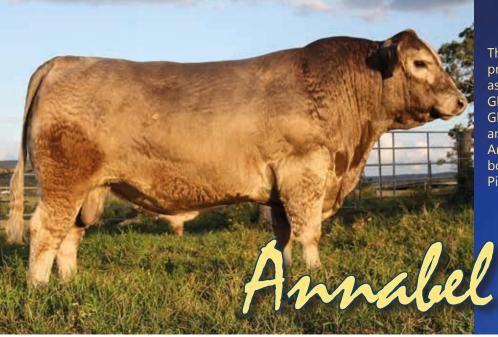

Purchaser:\_\_\_\_\_\_\$\_\_\_\_\$

The Annabel family has just come into prominence in the last few years, particularly as a bull breeding line. Founded from Glengarret P246, a grading cow from the Glengarret Dispersal in 1998. Surprisingly another purchase from The Glen's 50th Anniversary Sale was from the same family, both going back to The Glen Annabel 35th. Pictured Annabel son KEC L49.

bel family