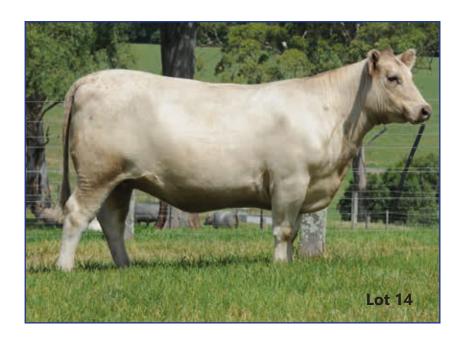

#### 14 GLENLIAM FARM ANTOINETTE M53 (PB)

WOODBOURN WARRIOR A69 (PB) FYLWARRA SANDS FALCON F33 (PB) EYLWARRA SANDS MILKMAID Z64 (PB) (AI)

Sire: TULLIBARDINE JEOPARDY J14 (PB) (AI)

MONTEREY SENSATIONAL (PB) (AI) (ET) TULLIBARDINE KATIE E46 (PB) (AI) TULLIBARDINE KATIE X50 (PB)

DEHAVALYN NEW SOUTH WALES (PB) (AI) GLENLIAM FARM ZEPPLIN Z80 (PB) GLENLIAM FARM VALSARI T16 (PB) (AI) (ET)

Dam: GLENLIAM FARM ANTOINETTE H14 (PB) (ET)

GLENLIAM FARM YOKAHAMA Y56 (PB) GLENLIAM FARM ANTOINETTE B11 (PB)

GLENLIAM FARM ANTOINETTE Y91 (GR1) (AI) (ET)

**Ident: KEC M53** 

Born: 06/08/2016 Sex: F Colour: Silver

Notes: Star 'M' Lot - A moderate framed easy doing silver heifer who oozes capacity. She is thick, long and deep. Always been an eye catcher! She has been the pick 'M' female from a range of visitors. Dep'd with KEC G28 from 21/6/18 to 22/7/18 then with KYM M80 from 23/7/18 to 13/9/18. PTIC.