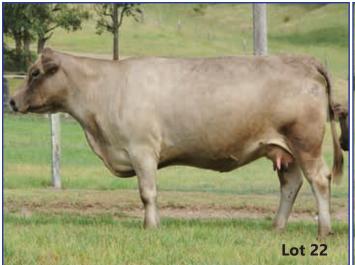

#### 22 GLENLIAM FARM ANNABEL K40 (PB)

LINDSAY VINNIE Z28 (PB) LINDSAY COMMANDER C121 (PB) LINDSAY LEANNE A251 (PB)

Sire: GLENLIAM FARM GRAVITY G28 (PB)

GLENLIAM FARM ZEPPLIN Z80 (PB)
GLENLIAM FARM ANTOINETTE E25 (PB)
GLENLIAM FARM ANTOINETTE B11 (PB)

Ident: KEC K40

Born: 12/07/2014 Sex: F Colour: Grey

**Notes:** Star 'K' Lot - Possibly the best young unit in the sale with an exceptional grey bull calf KEC P65 born 18/7/18 by KEC D107 at foot. (Please note: Bull calf is not to be used with heifers in future breeding programs, EBVs speak for themselves). Easy doing, super functional breeding cow. Dep'd with WMM L885 from 18/11/18 to 12/12/18 then to LEJ M47 on the 13/12/18 until 9/1/19.

Purchaser:\_\_\_\_\_\_\_\$\_\_\_\_\_\_\$