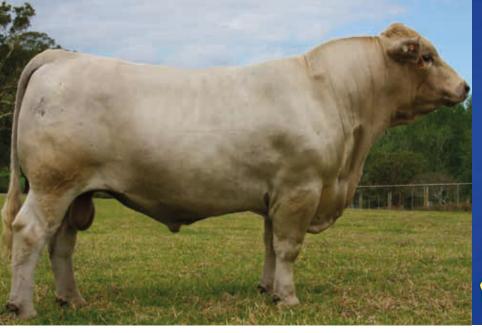

#### 4 GLENLIAM FARM ANTOINETTE H14 (PB) (ET)

WELLBROOK FLASH MAC+92 (PB)
DEHAVALYN NEW SOUTH WALES (PB) (AI)
DEHAVALYN KISS ME QUICK PA (PR) (AI

DEHAVALYN KISS ME QUICK P4 (PB) (AI)

Sire: GLENLIAM FARM ZEPPLIN Z80 (PB)

ORCADIA PARK REMBRANDT (PB) GLENLIAM FARM VALSARI T16 (PB) (AI) (ET) MT VIEW VALSARI J67 (PB)

GLENLIAM FARM VALVE V51 (PB)
GLENLIAM FARM YOKAHAMA Y56 (PB)
GLENLIAM FARM ANTOINETTE Q18 (PB)

Dam: GLENLIAM FARM ANTOINETTE B11 (PB)

VICTOREE SCOTCH CAP K46 (AA) (GR0) GLENLIAM FARM ANTOINETTE Y91 (GR1) (AI) (ET) ORCADIA PARK ANTOINETTE 1173 (PB) Ident: KEC H14

**Born:** 28/02/2012 **Sex**: F

**Notes:** Moderate framed, long tidy unit who consistently breeds better than herself. Full sister to Lot 1. Her daughter, Lot 14, speaks more than enough for her breeding ability. Silver bull calf KEC P71 born 30/7/18 by WMM L885 (Lot 99). Dep'd with WMM L885 from 16/11/18 to 12/12/18 then to LEJ M47 on the 13/12/18 until 9/1/19.