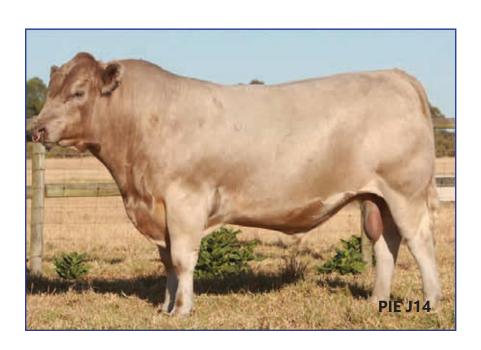

Of the sires used over the years a few standout. Robern Mr Muscle was a strong female producer, Glenliam Farm Zepplin Z80 and his son Glenliam Farm Drover D107, both put some genuine muscle through the herd and produced some strong steer performances. But Tullibardine Jeopardy J14 has made the most impact giving us both growth and muscle in our bulls and females.

# GLENLIAM FARM BEROLEANNE J65 (PB) KEC J65 / TULLIBARDINE JEOPARDY J14 (PB) (AI) PIE J14

#### GLENLIAM FARM BEROLEANNE J64 (PB) KEC J64 / TULLIBARDINE JEOPARDY J14 (PB) (AI) PIE J14