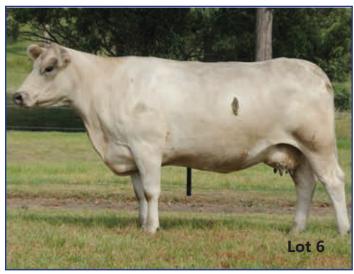

#### 6 GLENLIAM FARM ANTOINETTE K24 (PB)

LINDSAY VINNIE V15 (PB) LINDSAY VINNIE Z28 (PB) LINDSAY ANNE V14 (PB)

Sire: LINDSAY COMMANDER C121 (PB)

WILLALOOKA WINDSOR W191 (PB) LINDSAY LEANNE A251 (PB) LINDSAY LEANNE U33 (PB)

CAS ULYSIS 31U(CAN)(IMP) (PB)
MATAI WATERLOO (PB) (AI)
MATAI ESTELLE 32ND (PB)

Dam: GLENLIAM FARM ANTOINETTE G96 (PB) (ET)
ORCADIA PARK REMBRANDT (PB)

ORCADIA PARK ANTOINETTE 1173 (PB)

ORCADIA PARK ANTOINETTE 2ND (PB)

Ident: KEC K24

Born: 03/03/2014 Sex: F Colour: Silver

**Notes:** Star 'K' Lot - Super functional, easy doing, growthy female. Past show cow. A stand out unit with silver heifer calf KEC P79 born 2/8/18 sired by T. Jeopardy. Al'd to PIE J14 on 17/10/18 then dep'd with LEJ M47 from 19/10/18 to 8/11/18 then to WMM L885 from 9/11/18 then back to LEJ M47 on the 13/12/18 until 9/1/19.