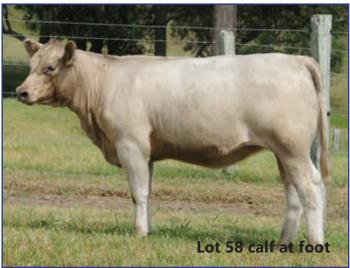

------|------------|----------|
|         | CED<br>(%) | CEM<br>(%) | GL<br>(days) | BW<br>(kg) | 200<br>(kg) | 400<br>(kg) | 600<br>(kg) | MCW<br>(kg) | Milk<br>(kg) | SS<br>(cm) | DTC     | CWT<br>(kg) | EMA<br>(sq.cm) | Rib<br>(mm) | Rump<br>(mm) | RBY<br>(%) | IMF<br>% |
| EBV:    | -2.0       | +0.0       | -1.4         | +4.5       | +30         | +46         | +71         | +75         | +12          | +1.4       |         | +41         | +1.0           | -1.6        | -1.9         | +1.7       | -0.1     |
| Acc:    | 48%        | 38%        | 51%          | 77%        | 75%         | 75%         | 76%         | 71%         | 68%          | 58%        |         | 66%         | 50%            | 66%         | 66%          | 59%        | 57%      |

Purchaser: \$\_\_\_\_\_\_\_\$







#### 58 GLENLIAM FARM GREY LADY K47 (GR2)

SPRINGWELL TRUMP CARD T58 (PB) GLENLIAM FARM ALABAMA A23 (PB) (AI) (ET) THOLOGOLONG LINDA 867 (PB) (AI) (ET)

#### Sire: GLENLIAM FARM DOMINATOR D28 (PB)

GLENLIAM FARM YOKAHAMA Y56 (PB)
GLENLIAM FARM ANTOINETTE B11 (PB)
GLENLIAM FARM ANTOINETTE Y91 (GR1) (AI) (ET)

SCOTCH CAP (AA) (GR0)
VICTOREE SCOTCH CAP K46 (AA) (GR0)
VICTOREE QUIET F27 (AA) (GR0)

Dam: GLENLIAM FARM GREY LADY C110 (GR1) (AI) (ET)

ORCADIA PARK TOYOTA (PB)
MT VIEW GREY LADY K40 (PB)
MT VIEW GREY LADY 1105 (PB)

Ident: KEC K47

Born: 19/07/2014 Sex: F Colour: Silver

**Notes:** Very sound and balanced, broad muzzled cow with a super silver heifer calf KEC P46 born 19/6/18 by T. Jeopardy! Al'd to PIE J14 5/9/18 then dep'd with LEJ M47 from 19/9/18 to 8/11/18 then to WMM L885 f