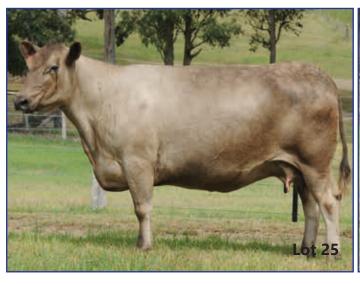

#### 25 GLENLIAM FARM ANNABEL M78 (PB)

DEHAVALYN NEW SOUTH WALES (PB) (AI) GLENLIAM FARM ZEPPLIN Z80 (PB)

GLENLIAM FARM VALSARI T16 (PB) (AI) (ET)

Sire: GLENLIAM FARM DROVER D107 (PB)

SPRINGWELL TRUMP CARD T58 (PB) GLENLIAM FARM CAPRI LASS A28 (PB) (AI) (ET) ORCADIA PARK CAPRI LASS 1112 (PB)

Sex: F Colour: Grey

**Notes:** Daughter from Annika's pick of the herd in Lot 20. Positive fats, positive EMA. Easy doing, moderate framed wedge shaped female with beautiful dappling of the coat. Dep'd with KEC G28 from 21/6/18 to 22/7/18 then with KYM M80 from 23/7/18 to 13/9/18. PTIC.

**Ident: KEC M78** 

| ame. |            |            |              |            |             |             | December 2  | 2018 Murr   | ay Grey G    | ROUP BR    | EEDPLAN |             |                |             |              |            |          |
|------|------------|------------|--------------|------------|-------------|-------------|-------------|-------------|--------------|------------|---------|-------------|----------------|-------------|--------------|------------|----------|
|      | CED<br>(%) | CEM<br>(%) | GL<br>(days) | BW<br>(kg) | 200<br>(kg) | 400<br>(kg) | 600<br>(kg) | MCW<br>(kg) | Milk<br>(kg) | SS<br>(cm) | DTC     | CWT<br>(kg) | EMA<br>(sq.cm) | Rib<br>(mm) | Rump<br>(mm) | RBY<br>(%) | IMF<br>% |
| EBV: | -1.5       |            |              | +4.1       | +23         | +27         | +41         | +46         | +2           |            |         | +26         | +2.3           | +0.5        | +0.8         | +1.2       | -0.3     |
| Acc: | 39%        |            |              | 77%        | 71%         | 71%         | 72%         | 60%         | 51%          |            |         | 61%         | 45%            | 64%         | 64%          | 57%        | 53%      |