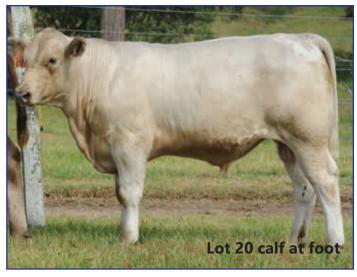

#### 20 GLENLIAM FARM ANNABEL G20 (PB)

MALPARARA ROSEBERRY (PB) GLENLIAM FARM ZANTHER Z94 (PB) GLENLIAM FARM CAPRI LASS W22 (PB)

Sire: GLENLIAM FARM CHOPPER C18 (PB)

COROMBY ROCCO V7 (PB) GLENLIAM FARM CAPRI LASS A13 (PB) GLENLIAM FARM CAPRI LASS X32 (PB) (AI)

Sex: F Colour: Grey

**Notes:** Annika's Pick! Small framed exceptional breeder. Bred top price bull (\$9000) @ TOTR sale 2017. Another stud sire potential silver bull calf at foot KEC P73 born 1/8/18 by T. Jeopardy J14. Daughters are Lots 25 & 26. This cow might not look much but she consistently breeds the house down and as they say proof is in the pudding! Al'd to PIE J14 on 15/11/18 then dep'd with WMM L885 from 17/11/18 to 12/12/18 then to LEJ M47 on the 13/12/18 until 9/1/19.

Born: 03/03/2011

Purchaser:\_\_\_\_\_\_\_\$\_\_\_\_\_\_\$

Colour: Grey