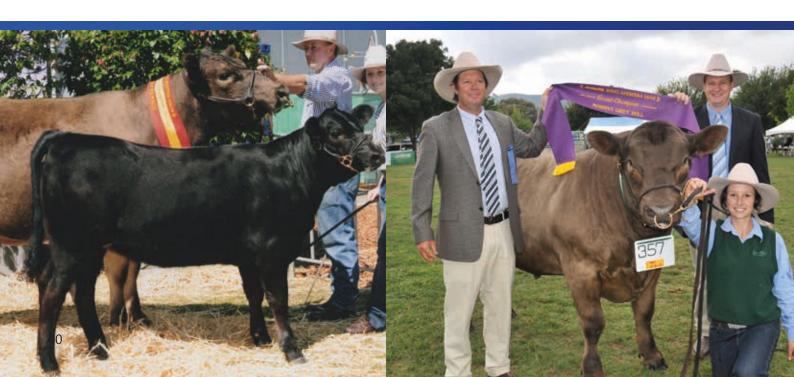

Purchaser:\_\_\_\_\_\_\$\_\_\_\_\$

The Annabel family has just come into prominence in the last few years, particularly as a bull breeding line. Founded from Glengarret P246, a grading cow from the Glengarret Dispersal in 1998. Surprisingly another purchase from The Glen's 50th Anniversary Sale was from the same family, both going back to The Glen Annabel 35th. Pictured Annabel son KEC L49.