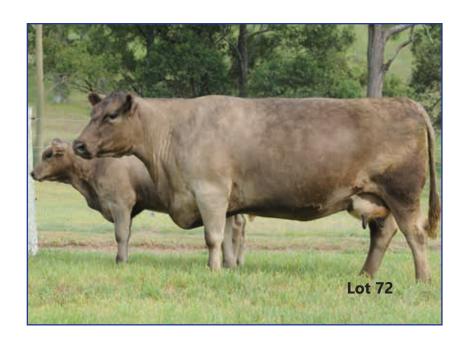

#### **GLENLIAM FARM ANTOINETTE D43 (PB)**

WILLALOOKA MINYIP (PB) GLENLIAM FARM VALVE V51 (PB) WILLALOOKA ANNABELLA M261 (PB)

Sire: GLENLIAM FARM YOKAHAMA Y56 (PB)

ROBERN MISTER MUSCLE (PB) (AI) GLENLIAM FARM ANTOINETTE Q18 (PB) ORCADIA PARK ANTOINETTE 1173 (PB)

WELLBROOK FLASH MAC+92 (PB) DEHAVALYN NEW SOUTH WALES (PB) (AI) DEHAVALYN KISS ME QUICK P4 (PB) (AI)

Dam: GLENLIAM FARM ANTOINETTE Y55 (PB) (ET)

ORCADIA PARK REMBRANDT (PB) ORCADIA PARK ANTOINETTE 1173 (PB) ORCADIA PARK ANTOINETTE 2ND (PB) **Ident: KEC D43** 

Born: 24/08/2008 Sex: F

Colour: Silver

Notes: Star Lot - Donor - Deep bodied, extremely consistent top of the drop breeder. Excellent temperament and udder. Dry due to ET work. ET Daughters are Lot 8 & 9 and speak enough for her breeding abilities! Retained daughter is Lot 10. Other daughters sold at previous NSS. Al'd to PIE J14 2/7/18 then dep'd with WMM L885 from 5/7/18 until 10/9/18. PTIC.

| 2000 |            |            |              |            |             |             | December 2  | 2018 Muri   | ay Grey G    | ROUP BR    | EEDPLAN |             |                |             |              |            |          |
|------|------------|------------|--------------|------------|-------------|-------------|-------------|-------------|--------------|------------|---------|-------------|----------------|-------------|--------------|------------|----------|
|      | CED<br>(%) | CEM<br>(%) | GL<br>(days) | BW<br>(kg) | 200<br>(kg) | 400<br>(kg) | 600<br>(kg) | MCW<br>(kg) | Milk<br>(kg) | SS<br>(cm) | DTC     | CWT<br>(kg) | EMA<br>(sq.cm) | Rib<br>(mm) | Rump<br>(mm) | RBY<br>(%) | IMF<br>% |
| EBV: | -5.3       | -2.4       | -1.4         | +3.3       | +24         | +39         | +65         | +74         | +11          | +0.4       |         | +41         | +1.6           | -0.6        | -0.8         | +1.1       | +0.2     |
| Acc: | 51%        | 41%        | 53%          | 80%        | 78%         | 77%         | 78%         | 74%         | 75%          | 49%        |         | 68%         | 52%            | 69%         | 69%          | 63%        | 59%      |