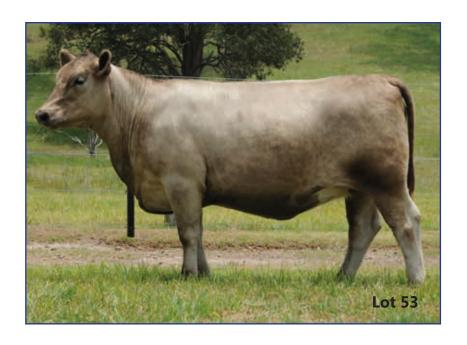

#### 5 GLENLIAM FARM ANTOINETTE H105 (PB)

WELLBROOK FLASH MAC+92 (PB)
DEHAVALYN NEW SOUTH WALES (PB) (AI)
DEHAVALYN KISS ME QUICK P4 (PB) (AI)

Sire: GLENLIAM FARM ZEPPLIN Z80 (PB)

ORCADIA PARK REMBRANDT (PB) GLENLIAM FARM VALSARI T16 (PB) (AI) (ET) MT VIEW VALSARI J67 (PB)

Ident: KEC H105

Born: 02/09/2012 Sex: F Colour: Silver

**Notes:** Star 'H' Lot - Exceptional unit who is breeding consistently at the top of her game. Her son was sold to stud duties in 2018 and is a full brother to calf at foot. Another super silver bull calf KEC P60 born 1/7/18 by T. Jeopardy. Retained daughter is Lot 15. Very good unit, not to be missed! Dep'd with WMM L885 from 18/11/18 to 12/12/18 then to LEJ M47 on the 13/12/18 until 9/1/19.