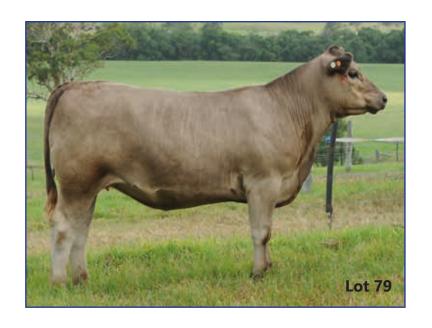

#### 19 GLENLIAM FARM ANNABEL D53 (PB)

DELOWEN QUAYLINE (PB)
MALPARARA ROSEBERRY (PB)
MALPARARA ANNABEL N131 (PB)

Sire: GLENLIAM FARM Z70 (PB)

ROBERN MISTER MUSCLE (PB) (AI)
GLENLIAM FARM ANTOINETTE Q18 (PB)
ORCADIA PARK ANTOINETTE 1173 (PB)

WELLBROOK FLASH MAC+92 (PB)
DEHAVALYN NEW SOUTH WALES (PB) (AI)
DEHAVALYN KISS ME QUICK P4 (PB) (AI)

Dam: GLENLIAM FARM ANNABEL Y87 (PB)

ROYALINE KING K5 (AA) (GR0) GLENGARRET P246 (GR1)

THE GLEN ANNABEL 68TH (PB)

Ident: KEC D53

**Born:** 30/08/2008 **Sex**: F **Colour: Grey** 

**Notes:** Star Lot - Donor - A silent achiever until a more recent study of our records earned her an easy place in the donor pen. Every daughter was retained in herd. Daughters are lots 20, 21 & 27. Grand daughters are Lot 22, 25 & 26. Moderate framed, big volumed & very structurally sound. An excellent breeder that is dry due to ET work. Al'd to Orcadia Park Rimfire 29/6/18 then dep'd with WMM L885 from 5/7/18 until 10/9/18. PTIC.