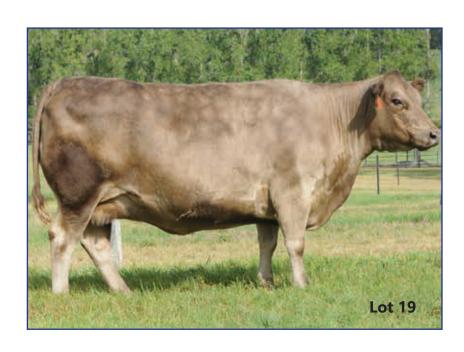

#### 19 GLENLIAM FARM ANNABEL D53 (PB)

DELOWEN QUAYLINE (PB)
MALPARARA ROSEBERRY (PB)
MALPARARA ANNABEL N131 (PB)

Sire: GLENLIAM FARM Z70 (PB)

ROBERN MISTER MUSCLE (PB) (AI)
GLENLIAM FARM ANTOINETTE Q18 (PB)
ORCADIA PARK ANTOINETTE 1173 (PB)

WELLBROOK FLASH MAC+92 (PB)
DEHAVALYN NEW SOUTH WALES (PB) (AI)
DEHAVALYN KISS ME QUICK P4 (PB) (AI)

Dam: GLENLIAM FARM ANNABEL Y87 (PB)

ROYALINE KING K5 (AA) (GR0) GLENGARRET P246 (GR1)

THE GLEN ANNABEL 68TH (PB)

Ident: KEC D53

**Born:** 30/08/2008 **Sex**: F **Colour: Grey** 

**Notes:** Star Lot - Donor - A silent achiever until a more recent study of our records earned her an easy place in the donor pen. Every daughter was retained in herd. Daughters are lots 20, 21 & 27. Grand daughters are Lot 22, 25 & 26. Moderate framed, big volumed & very structurally sound. An excellent breeder that is dry due to ET work. Al'd to Orcadia Park Rimfire 29/6/18 then dep'd with WMM L885 from 5/7/18 until 10/9/18. PTIC.