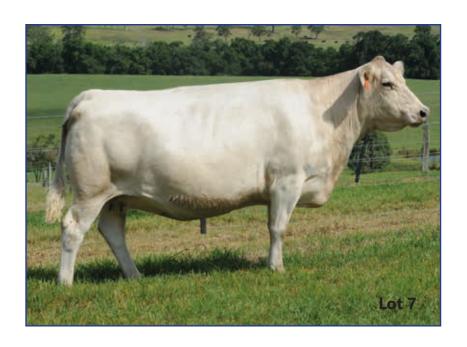

#### **GLENLIAM FARM ANTOINETTE D43 (PB)**

WILLALOOKA MINYIP (PB) GLENLIAM FARM VALVE V51 (PB) WILLALOOKA ANNABELLA M261 (PB)

Sire: GLENLIAM FARM YOKAHAMA Y56 (PB)

ROBERN MISTER MUSCLE (PB) (AI) GLENLIAM FARM ANTOINETTE Q18 (PB) ORCADIA PARK ANTOINETTE 1173 (PB)

WELLBROOK FLASH MAC+92 (PB) DEHAVALYN NEW SOUTH WALES (PB) (AI) DEHAVALYN KISS ME QUICK P4 (PB) (AI)

Dam: GLENLIAM FARM ANTOINETTE Y55 (PB) (ET)

ORCADIA PARK REMBRANDT (PB) ORCADIA PARK ANTOINETTE 1173 (PB) ORCADIA PARK ANTOINETTE 2ND (PB) **Ident: KEC D43** 

Born: 24/08/2008 Sex: F

Colour: Silver

Notes: Star Lot - Donor - Deep bodied, extremely consistent top of the drop breeder. Excellent temperament and udder. Dry due to ET work. ET Daughters are Lot 8 & 9 and speak enough for her breeding abilities! Retained daughter is Lot 10. Other daughters sold at previous NSS. Al'd to PIE J14 2/7/18 then dep'd with WMM L885 from 5/7/18 until 10/9/18. PTIC.