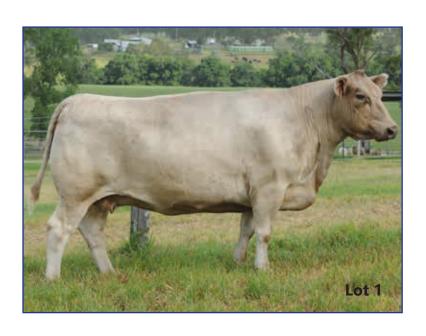

#### GLENLIAM FARM ANTOINETTE E25 (PB)

WELLBROOK FLASH MAC+92 (PB)
DEHAVALYN NEW SOUTH WALES (PB) (AI)
DEHAVALYN KISS ME QUICK P4 (PB) (AI)

Sire: GLENLIAM FARM ZEPPLIN Z80 (PB)

ORCADIA PARK REMBRANDT (PB) GLENLIAM FARM VALSARI T16 (PB) (AI) (ET) MT VIEW VALSARI J67 (PB)

GLENLIAM FARM VALVE V51 (PB)
GLENLIAM FARM YOKAHAMA Y56 (PB)
GLENLIAM FARM ANTOINETTE Q18 (PB)

Dam: GLENLIAM FARM ANTOINETTE B11 (PB)

VICTOREE SCOTCH CAP K46 (AA) (GR0)
GLENLIAM FARM ANTOINETTE Y91 (GR1) (AI) (ET)
ORCADIA PARK ANTOINETTE 1173 (PB)

**Ident: KEC E25** 

Born: 08/08/2009 Sex: F Colour: Silver

**Notes:** Star Lot - Donor. Moderate framed, deep bodied female. Has bred multiple stud sires both retained for in herd use and sold to \$11,000. Breeds top of the drop heifers including Lot 2. Dry due to ET work. Al'd to PIE J14 on 4/9/18 then dep'd with LEJ M47 from 19/9/18 to 8/11/18 then to WMM L885 from 9/11/18 then back to LEJ M47 on the 13/12/18 until 9/1/19.