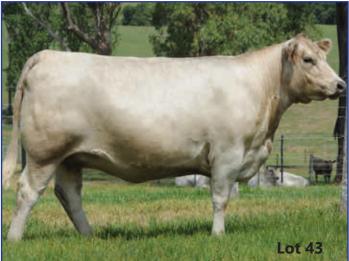

#### GLENLIAM FARM ANTOINETTE P108 (PB) (AI) (ET)

WOODBOURN WARRIOR A69 (PB) EYLWARRA SANDS FALCON F33 (PB)

EYLWARRA SANDS MILKMAID Z64 (PB) (AI)

Sire: TULLIBARDINE JEOPARDY J14 (PB) (AI)

MONTEREY SENSATIONAL (PB) (AI) (ET) TULLIBARDINE KATIE E46 (PB) (AI) TULLIBARDINE KATIE X50 (PB)

**Ident: KEC P108** 

Born: 30/10/2018 Sex: F Colour: Silver

Notes: Phenomenal show prospect heifer calf! Super strong Jeopardy topline with plenty of carcase. The ideal combination of softness, neck extension and