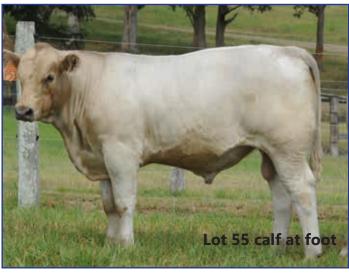

#### 6 GLENLIAM FARM ANTOINETTE K24 (PB)

LINDSAY VINNIE V15 (PB) LINDSAY VINNIE Z28 (PB) LINDSAY ANNE V14 (PB)

Sire: LINDSAY COMMANDER C121 (PB)

WILLALOOKA WINDSOR W191 (PB) LINDSAY LEANNE A251 (PB) LINDSAY LEANNE U33 (PB)

Ident: KEC K24

Born: 03/03/2014 Sex: F Colour: Silver

**Notes:** Star 'K' Lot - Super functional, easy doing, growthy female. Past show cow. A stand out unit with silver heifer calf KEC P79 born 2/8/18 sired by T. Jeopardy. Al'd to PIE J14 on 17/10/18 then dep'd with LEJ M47 from 19/10/18 to 8/11/18 then to WMM L885 from 9/11/18 then back to LEJ M47 on the 13/12/18 until 9/1/19.