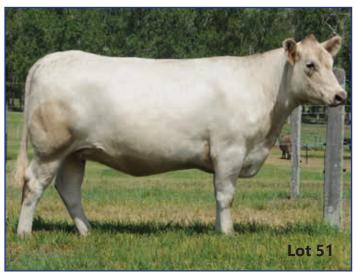

#### GLENLIAM FARM ANNABEL N65 (PB)

LINDSAY VINNIE Z28 (PB) LINDSAY COMMANDER C121 (PB) LINDSAY LEANNE A251 (PB)

Sire: GLENLIAM FARM GRAVITY G28 (PB)

GLENLIAM FARM ZEPPLIN Z80 (PB) GLENLIAM FARM ANTOINETTE E25 (PB) GLENLIAM FARM ANTOINETTE B11 (PB)

**Ident: KEC N65** 

Sex: F

Colour: Silver

Notes: Long bodied and very easy doing heifer as the EBVs indicate. A traditional type of Murray Grey female out of the donor cow Lot 19. Please note: This heifer did break her front leg as a calf, hence the lump on knee. It has not affected her ability to move, or gain weight, only stopped her show career.

| 4    |            |            |              |            |             |             | December 2  | 2018 Muri   | ay Grey G    | ROUP BR    | EEDPLAN |             |                |             |              |            |          |
|------|------------|------------|--------------|------------|-------------|-------------|-------------|-------------|--------------|------------|---------|-------------|----------------|-------------|--------------|------------|----------|
|      | CED<br>(%) | CEM<br>(%) | GL<br>(days) | BW<br>(kg) | 200<br>(kg) | 400<br>(kg) | 600<br>(kg) | MCW<br>(kg) | Milk<br>(kg) | SS<br>(cm) | DTC     | CWT<br>(kg) | EMA<br>(sq.cm) | Rib<br>(mm) | Rump<br>(mm) | RBY<br>(%) | IMF<br>% |
| EBV: | +0.0       |            |              | +3.2       | +18         | +25         | +41         | +48         | +10          |            |         | +19         | +0.5           | +2.1        | +3.0         | -1.3       | +1.1     |
| Acc: | 38%        |            |              | 77%        | 71%         | 70%         | 67%         | 57%         | 49%          |            |         | 59%         | 46%            | 63%         | 63%          | 57%        | 53%      |