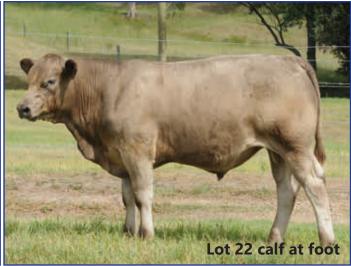

#### 22 GLENLIAM FARM ANNABEL K40 (PB)

LINDSAY VINNIE Z28 (PB) LINDSAY COMMANDER C121 (PB) LINDSAY LEANNE A251 (PB)

Sire: GLENLIAM FARM GRAVITY G28 (PB)

GLENLIAM FARM ZEPPLIN Z80 (PB)
GLENLIAM FARM ANTOINETTE E25 (PB)
GLENLIAM FARM ANTOINETTE B11 (PB)

Ident: KEC K40

Born: 12/07/2014 Sex: F Colour: Grey

**Notes:** Star 'K' Lot - Possibly the best young unit in the sale with an exceptional grey bull calf KEC P65 born 18/7/18 by KEC D107 at foot. (Please note: Bull calf is not to be used with heifers in future breeding programs, EBVs speak for themselves). Easy doing, super functional breeding cow. Dep'd with WMM L885 from 18/11/18 to 12/12/18 then to LEJ M47 on the 13/12/18 until 9/1/19.

Purchaser:\_\_\_\_\_\_\_\$\_\_\_\_\_\_\$