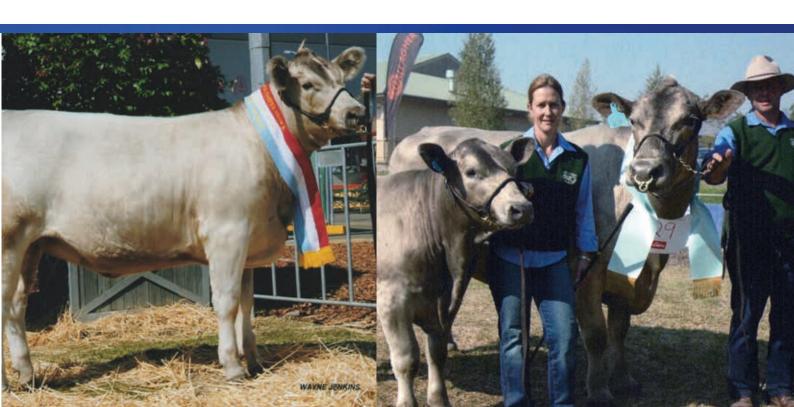

Born: 23/07/2013 Sex: F

Notes: Star Lot - Exceptional Young Donor - Dam of 2018 Syd. Royal Jnr. Champion Female. Outstanding 'P' heifer Lot 29 who speaks for her dam's breeding ability. From a proven donor herself in Lot 38, this cow is certainly something special! An absolute must have! Al'd to PIE J14 20/8/18 then dep'd with WMM L885 from 30/8/18 until 6/11/18. PTIC.

**Notes:** Show Heifer Alert! Stunning super quiet, structurally correct deep bodied, adequately muscled heifer who is the full sister to 2018 Sydney Royal Jnr Champion. Dam is lot 28. Entered for 2019 Sydney Royal Easter Show.