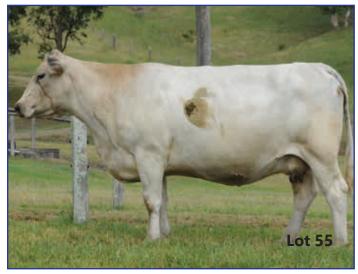

#### **GLENLIAM FARM ANTOINETTE D43 (PB)**

WILLALOOKA MINYIP (PB) GLENLIAM FARM VALVE V51 (PB) WILLALOOKA ANNABELLA M261 (PB)

Sire: GLENLIAM FARM YOKAHAMA Y56 (PB)

ROBERN MISTER MUSCLE (PB) (AI) GLENLIAM FARM ANTOINETTE Q18 (PB) ORCADIA PARK ANTOINETTE 1173 (PB)

Born: 24/08/2008 Sex: F

Colour: Silver

Notes: Star Lot - Donor - Deep bodied, extremely consistent top of the drop breeder. Excellent temperament and udder. Dry due to ET work. ET Daughters are Lot 8 & 9 and speak enough for her breeding abilities! Retained daughter is Lot 10. Other daughters sold at previous NSS. Al'd to PIE J14 2/7/18 then dep'd with WMM L885 from 5/7/18 until 10/9/18. PTIC.