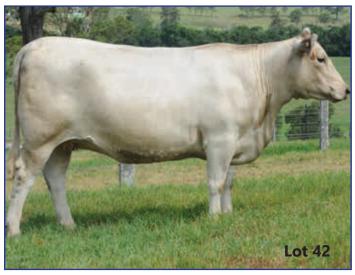

#### **GLENLIAM FARM ANTOINETTE D43 (PB)**

WILLALOOKA MINYIP (PB) GLENLIAM FARM VALVE V51 (PB) WILLALOOKA ANNABELLA M261 (PB)

Sire: GLENLIAM FARM YOKAHAMA Y56 (PB)

ROBERN MISTER MUSCLE (PB) (AI) GLENLIAM FARM ANTOINETTE Q18 (PB) ORCADIA PARK ANTOINETTE 1173 (PB)

Born: 24/08/2008 Sex: F

Colour: Silver

Notes: Star Lot - Donor - Deep bodied, extremely consistent top of the drop breeder. Excellent temperament and udder. Dry due to ET work. ET Daughters are Lot 8 & 9 and speak enough for her breeding abilities! Retained daughter is Lot 10. Other daughters sold at previous NSS. Al'd to PIE J14 2/7/18 then dep'd with WMM L885 from 5/7/18 until 10/9/18. PTIC.