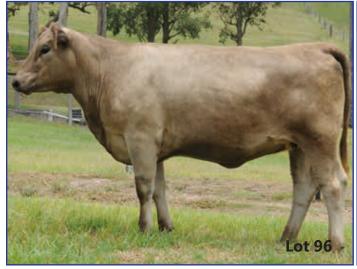

#### 2 GLENLIAM FARM ANTOINETTE M35 (PB) (ET)

WOODBOURN WARRIOR A69 (PB)
EYLWARRA SANDS FALCON F33 (PB)
EYLWARRA SANDS MILKMAID Z64 (PB) (AI)

Sire: TULLIBARDINE JEOPARDY J14 (PB) (AI)

MONTEREY SENSATIONAL (PB) (AI) (ET)
TULLIBARDINE KATIE E46 (PB) (AI)
TULLIBARDINE KATIE X50 (PB)

DEHAVALYN NEW SOUTH WALES (PB) (AI) GLENLIAM FARM ZEPPLIN Z80 (PB) GLENLIAM FARM VALSARI T16 (PB) (AI) (ET)

Dam: GLENLIAM FARM ANTOINETTE E25 (PB)

GLENLIAM FARM YOKAHAMA Y56 (PB) GLENLIAM FARM ANTOINETTE B11 (PB)

GLENLIAM FARM ANTOINETTE B11 (PB)
GLENLIAM FARM ANTOINETTE Y91 (GR1) (AI) (ET)

**Notes:** Top of the drop 'M' heifer. Youngest cow to be offered for sale. Full embryo brother sold for \$11,000 at Steele Rudd sale. Another Full ET brother top of 'P' drop. Dam Lot 1. Silver heifer calf KEC P55 born 1/7/18 by WMM L885 (Lot 99). Dep'd with LEJ M47 from 19/9/18 to 8/11/18 then to WMM L885 from 9/11/18 then back to LEJ M47 on the 13/12/18 until 9/1/19. Entered for 2019 Sydney Royal Easter Show.

**Ident: KEC M35** 

Sex: F

| Species 2 |            |            |              |            |             |             | December .  | 2018 Muri   | ay Grey G    | ROUP BR    | EEDPLAN |             |                |             |              |            |          |
|-----------|------------|------------|--------------|------------|-------------|-------------|-------------|-------------|--------------|------------|---------|-------------|----------------|-------------|--------------|------------|----------|
|           | CED<br>(%) | CEM<br>(%) | GL<br>(days) | BW<br>(kg) | 200<br>(kg) | 400<br>(kg) | 600<br>(kg) | MCW<br>(kg) | Milk<br>(kg) | SS<br>(cm) | DTC     | CWT<br>(kg) | EMA<br>(sq.cm) | Rib<br>(mm) | Rump<br>(mm) | RBY<br>(%) | IMF<br>% |
| EBV:      | -0.9       |            | -1.1         | +4.9       | +31         | +45         | +68         | +67         | +5           | +1.0       |         | +39         | +2.0           | +0.3        | +0.4         | +0.8       | +0.3     |
| Acc:      | 42%        |            | 50%          | 65%        | 62%         | 61%         | 61%         | 54%         | 42%          | 52%        |         | 53%         | 41%            | 50%         | 50%          | 47%        | 44%      |