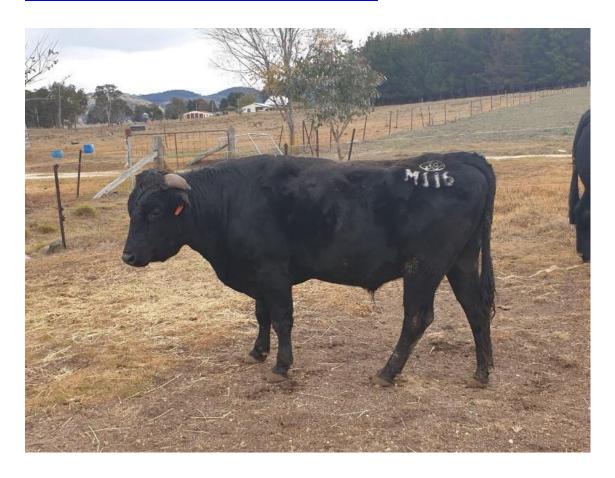

## Lot 1 - Wagyu Bull - IRONGATE ITOSHIGENAMI M116 (AI)

Identifier: IGWFM0116. We used this bull over our heifers, he is a very quiet bull to handle and have around the place. We are selling due to drought. Semen Tested and vet checked. Tested negative to Pesty. JBAS 8, vac 7-1 & pesty guard. Top 1% birth weight. Top 30% marble finesse. Top %15 marble score. Free from all Genetic test status. This bull's father is IMUFQTF148 ITOSHIGENAMI (IMP USA). That bull had a breeding impact on the sire side of the heifer that sold for \$280,000 this year at the Wagyu conference. DOB: 2/10/16. A/c GL & LR MARTIN, 8654 New England HWY, Tenterfield, NSW. 2372. Selling Agent: Geoff Schnitzerling 0408 831 759. ABRI: