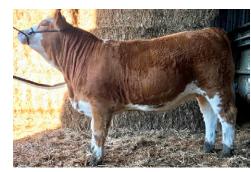

SAVANNAH CATTLE CO

SIRE: TNT BOOTLEGGER Z268
DAM: LANCASTER BLANCHE G114

DOB: 2/03/2018

58 RELLUM FARMS PAMINA P10 (P)

MR GC AND MRS VJ MULLER

**SIRE: LAKESIDE LEN** 

DAM: RELLUM FARMS PAMINA K6

DOB: 2/03/2018