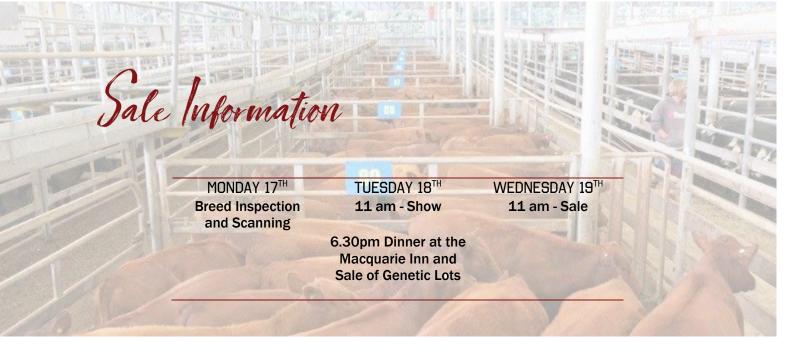

### SHOW

11am Tuesday the 18th June (Dubbo Showground)

### **GENETICS SALE**

**8pm Tuesday the 18th of June (Macquarie Inn)** 

### **LIVE LOTS**

11am Wednesday the 19th of June (Dubbo Showground)

GENETICS SALE AND LIVE LOTS WILL BE ON AUCTIONSPLUS AS WELL.

MacInnes Covered Arena Dubbo Showground, 91 Fitzroy Street, Dubbo NSW 2830