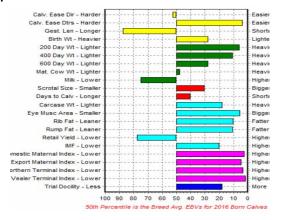

Another useful tool is the EBV percentile graph which can be found on the BREEDPLAN Website. It is available by clicking on the graph symbol at the top left of EBV table for any animal. The EBV percentile graph shows which percentile band each animal is in for each trait. For most EBVs, it is desirable to have bars tending to the right-hand side of the graph, though there are exceptions (e.g. Mature Cow Weight) where moderate or the left hand side of the graph may be preferable. The bars are also colour coded with calving traits being yellow, growth traits green, fertility traits red, carcase traits light blue. other traits dark blue and selection indexes pink.

### EBVS PUBLISHED BY BREEDPLAN

EBVs are published for a range of traits covering fertility, calving ease, growth, milking ability and carcase merit. The published EBVs are:

- Calving Ease Direct more positive EBVs are favourable and indicate that 2 year old cows will have less difficulty birthing the progeny of this bull.
- Calving Ease Daughters more positive EBVs are favourable and indicate easier calving of a sire's daughters at two years of age.
- Gestation Length lower (negative) EBVs indicate shorter gestation which is associated with lower birth weights and easier calving.
- Birth Weight lower EBV indicate lighter calves at birth and the lower the likelihood of a difficult birth. This is particularly important when selecting sires for use over heifers or poorer calving cows of other breeds.
- 200, 400 & 600 Day Growth EBVs more positive EBVs indicate faster growth to 200, 400 & 600 days of age, respectively.
- Mature Cow Weight EBV indicates the size of the mature cow and thus how much feed she requires each year. Low to moderate EBVs are generally more favourable in self replacing or maternal production systems.
- Milk EBV is an estimate of an animal's milking ability. For sires, this EBV indicates the effect of the daughter's milking ability, on the 200-day weights of her calves.
- Scrotal Size EBV more positive EBVs indicate better semen quality and quantity in males and younger age of puberty in females.
- Days to Calving EBV more negative EBVs indicate a shorter interval from bull-in date to calving and therefore higher cow fertility. This EBV is not currently available in the Red Angus analysis.
- Carcase Weight EBV more positive EBVs indicate a heavier carcase weight at 650 days of age.
- Eye Muscle Area EBV more positive EBVs indicate larger eye muscle area and therefore higher retail beef yields.

- Rib and Rump Fat EBVs more positive EBVs indicate more subcutaneous fat and earlier maturity.
- Retail Beef Yield EBVs more positive EBVs indicate higher yielding carcases.
- Intramuscular Fat EBVs more positive EBVS indicate higher levels of intramuscular fat and better MSA grading scores.
- Docility EBV more positive EBVs indicates a higher proportion of progeny with acceptable temperament. This EBV is not currently available in the Red Angus analysis.