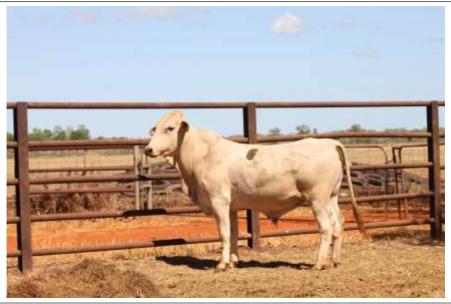

www.auctionsplus.com.au

| TAG              | DOB              | Horn             | Weight              | SS (cm)   | %Norm                | Birth wt (+2.5)    |
|------------------|------------------|------------------|---------------------|-----------|----------------------|--------------------|
| 16952            | 5/10/2016        | НН               | 386                 | 34        | 55                   | 2.1                |
| 200d wt<br>(+19) | 400d wt<br>(+26) | 600d wt<br>(+37) | Mat Cow<br>wt (+41) | SS (+0.8) | Days to calve (-0.8) | LiveEx\$<br>(\$24) |
| 18               | 31               | 46               | 35                  | 3.6       | -17                  | 63                 |