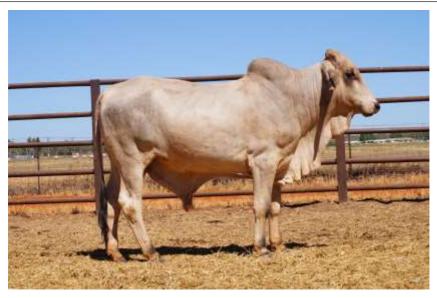

www.auctionsplus.com.au

| TAG              | DOB              | Horn             | Weight              | SS (cm)   | %Norm                | Birth wt (+2.5)    |
|------------------|------------------|------------------|---------------------|-----------|----------------------|--------------------|
| 16952            | 5/10/2016        | НН               | 386                 | 34        | 55                   | 2.1                |
| 200d wt<br>(+19) | 400d wt<br>(+26) | 600d wt<br>(+37) | Mat Cow<br>wt (+41) | SS (+0.8) | Days to calve (-0.8) | LiveEx\$<br>(\$24) |
| 18               | 31               | 46               | 35                  | 3.6       | -17                  | 63                 |