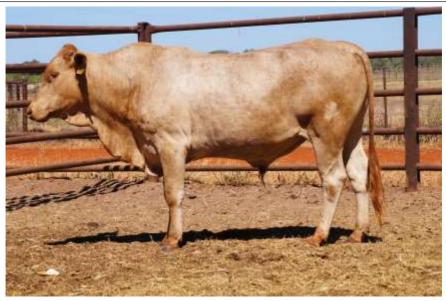

www.auctionsplus.com.au

| TAG              | DOB              | Horn             | Weight              | SS (cm)   | %Norm                | Birth wt (+2.5)    |
|------------------|------------------|------------------|---------------------|-----------|----------------------|--------------------|
| 16952            | 5/10/2016        | НН               | 386                 | 34        | 55                   | 2.1                |
| 200d wt<br>(+19) | 400d wt<br>(+26) | 600d wt<br>(+37) | Mat Cow<br>wt (+41) | SS (+0.8) | Days to calve (-0.8) | LiveEx\$<br>(\$24) |
| 18               | 31               | 46               | 35                  | 3.6       | -17                  | 63                 |