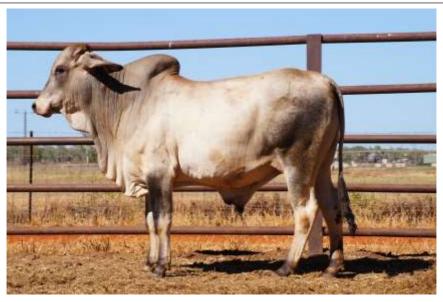

| TAG              | DOB              | Horn             | Weight              | SS (cm)   | %Norm                | Birth wt (+2.5)    |
|------------------|------------------|------------------|---------------------|-----------|----------------------|--------------------|
| 16951            | 5/10/2016        | PH               | 370                 | 32        | 84                   | 1.3                |
| 200d wt<br>(+19) | 400d wt<br>(+26) | 600d wt<br>(+37) | Mat Cow<br>wt (+41) | SS (+0.8) | Days to calve (-0.8) | LiveEx\$<br>(\$24) |
| 17               | 25               | 46               | 47                  | 1.5       | -5.1                 | 37                 |