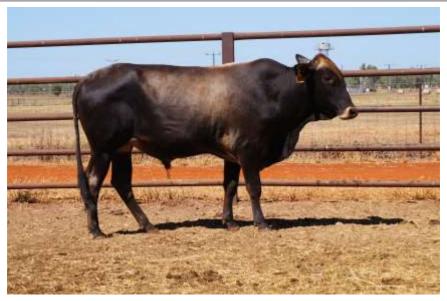

| TAG              | DOB              | Horn             | Weight              | SS (cm)   | %Norm                | Birth wt (+2.5)    |
|------------------|------------------|------------------|---------------------|-----------|----------------------|--------------------|
| 16951            | 5/10/2016        | PH               | 370                 | 32        | 84                   | 1.3                |
| 200d wt<br>(+19) | 400d wt<br>(+26) | 600d wt<br>(+37) | Mat Cow<br>wt (+41) | SS (+0.8) | Days to calve (-0.8) | LiveEx\$<br>(\$24) |
| 17               | 25               | 46               | 47                  | 1.5       | -5.1                 | 37                 |