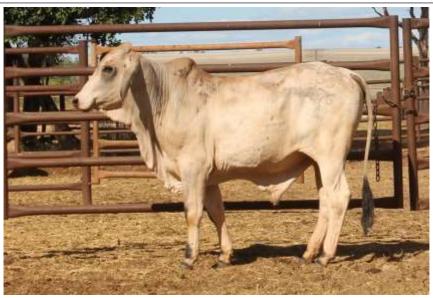

| TAG              | DOB              | Horn             | Weight              | SS (cm)   | %Norm                | Birth wt (+2.5)    |
|------------------|------------------|------------------|---------------------|-----------|----------------------|--------------------|
| 16951            | 5/10/2016        | PH               | 370                 | 32        | 84                   | 1.3                |
| 200d wt<br>(+19) | 400d wt<br>(+26) | 600d wt<br>(+37) | Mat Cow<br>wt (+41) | SS (+0.8) | Days to calve (-0.8) | LiveEx\$<br>(\$24) |
| 17               | 25               | 46               | 47                  | 1.5       | -5.1                 | 37                 |