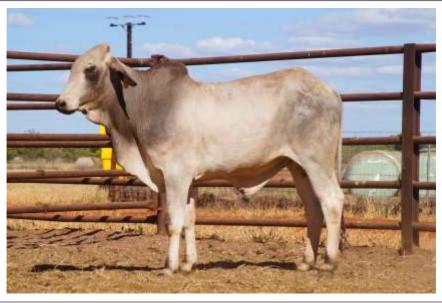

www.auctionsplus.com.au

| TAG              | DOB              | Horn             | Weight              | SS (cm)   | %Norm                | Birth wt (+2.5)    |
|------------------|------------------|------------------|---------------------|-----------|----------------------|--------------------|
| 16952            | 5/10/2016        | НН               | 386                 | 34        | 55                   | 2.1                |
| 200d wt<br>(+19) | 400d wt<br>(+26) | 600d wt<br>(+37) | Mat Cow<br>wt (+41) | SS (+0.8) | Days to calve (-0.8) | LiveEx\$<br>(\$24) |
| 18               | 31               | 46               | 35                  | 3.6       | -17                  | 63                 |