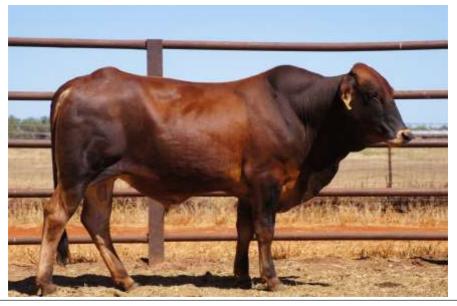

www.auctionsplus.com.au

| TAG              | DOB              | Horn             | Weight              | SS (cm)   | %Norm                | Birth wt<br>(+2.5) |
|------------------|------------------|------------------|---------------------|-----------|----------------------|--------------------|
| 16954            | 7/10/2016        | нн               | 388                 | 33.5      | 80                   | 1.8                |
| 200d wt<br>(+19) | 400d wt<br>(+26) | 600d wt<br>(+37) | Mat Cow<br>wt (+41) | SS (+0.8) | Days to calve (-0.8) | LiveEx\$<br>(\$24) |
| 13               | 21               | 36               | 28                  | 3.9       | -19.4                | 62                 |