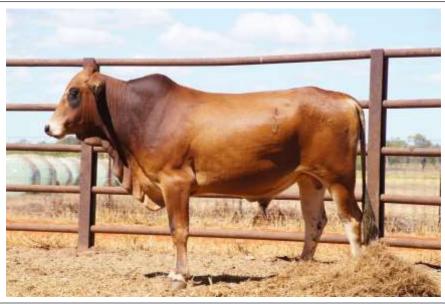

www.auctionsplus.com.au

| TAG              | DOB              | Horn             | Weight              | SS (cm)   | %Norm                | Birth wt (+2.5)    |
|------------------|------------------|------------------|---------------------|-----------|----------------------|--------------------|
| 16967            | 25/10/2016       | РН               | 339                 | 31.5      | 72                   | -0.7               |
| 200d wt<br>(+19) | 400d wt<br>(+26) | 600d wt<br>(+37) | Mat Cow<br>wt (+41) | SS (+0.8) | Days to calve (-0.8) | LiveEx\$<br>(\$24) |
| 8                | 16               | 24               | 21                  | 3.9       | -11.5                | 44                 |