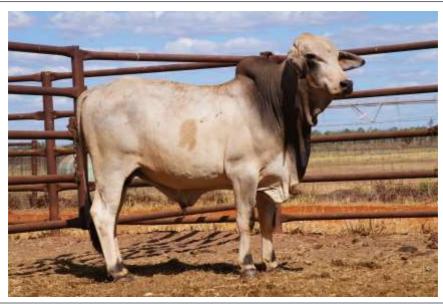

| TAG              | DOB              | Horn             | Weight              | SS (cm)   | %Norm                | Birth wt (+2.5)    |
|------------------|------------------|------------------|---------------------|-----------|----------------------|--------------------|
| 16951            | 5/10/2016        | PH               | 370                 | 32        | 84                   | 1.3                |
| 200d wt<br>(+19) | 400d wt<br>(+26) | 600d wt<br>(+37) | Mat Cow<br>wt (+41) | SS (+0.8) | Days to calve (-0.8) | LiveEx\$<br>(\$24) |
| 17               | 25               | 46               | 47                  | 1.5       | -5.1                 | 37                 |