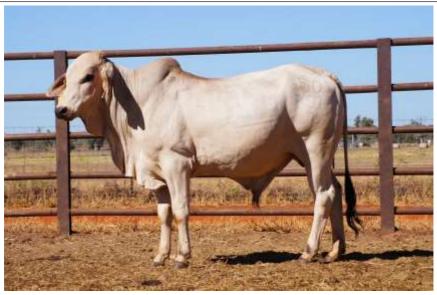

www.auctionsplus.com.au

| TAG              | DOB              | Horn             | Weight              | SS (cm)   | %Norm                | Birth wt (+2.5)    |
|------------------|------------------|------------------|---------------------|-----------|----------------------|--------------------|
| 16967            | 25/10/2016       | РН               | 339                 | 31.5      | 72                   | -0.7               |
| 200d wt<br>(+19) | 400d wt<br>(+26) | 600d wt<br>(+37) | Mat Cow<br>wt (+41) | SS (+0.8) | Days to calve (-0.8) | LiveEx\$<br>(\$24) |
| 8                | 16               | 24               | 21                  | 3.9       | -11.5                | 44                 |