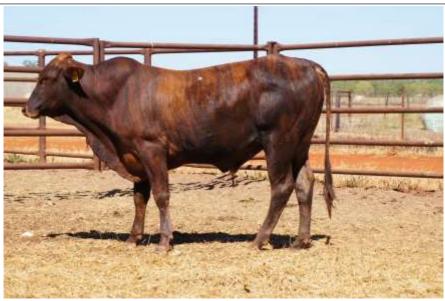

| TAG              | DOB              | Horn             | Weight              | SS (cm)   | %Norm                | Birth wt (+2.5)    |
|------------------|------------------|------------------|---------------------|-----------|----------------------|--------------------|
| 16951            | 5/10/2016        | PH               | 370                 | 32        | 84                   | 1.3                |
| 200d wt<br>(+19) | 400d wt<br>(+26) | 600d wt<br>(+37) | Mat Cow<br>wt (+41) | SS (+0.8) | Days to calve (-0.8) | LiveEx\$<br>(\$24) |
| 17               | 25               | 46               | 47                  | 1.5       | -5.1                 | 37                 |