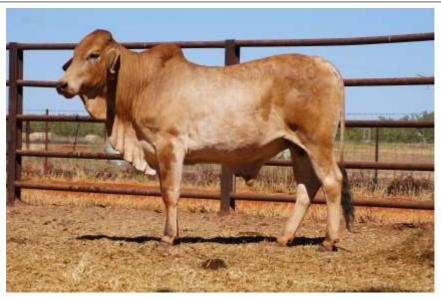

www.auctionsplus.com.au

| TAG              | DOB              | Horn             | Weight              | SS (cm)   | %Norm                | Birth wt<br>(+2.5) |
|------------------|------------------|------------------|---------------------|-----------|----------------------|--------------------|
| 16954            | 7/10/2016        | нн               | 388                 | 33.5      | 80                   | 1.8                |
| 200d wt<br>(+19) | 400d wt<br>(+26) | 600d wt<br>(+37) | Mat Cow<br>wt (+41) | SS (+0.8) | Days to calve (-0.8) | LiveEx\$<br>(\$24) |
| 13               | 21               | 36               | 28                  | 3.9       | -19.4                | 62                 |