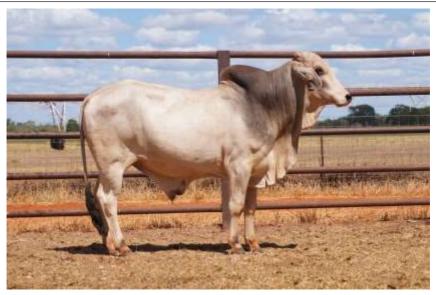

www.auctionsplus.com.au

| TAG              | DOB              | Horn             | Weight              | SS (cm)   | %Norm                | Birth wt (+2.5)    |
|------------------|------------------|------------------|---------------------|-----------|----------------------|--------------------|
| 16967            | 25/10/2016       | РН               | 339                 | 31.5      | 72                   | -0.7               |
| 200d wt<br>(+19) | 400d wt<br>(+26) | 600d wt<br>(+37) | Mat Cow<br>wt (+41) | SS (+0.8) | Days to calve (-0.8) | LiveEx\$<br>(\$24) |
| 8                | 16               | 24               | 21                  | 3.9       | -11.5                | 44                 |