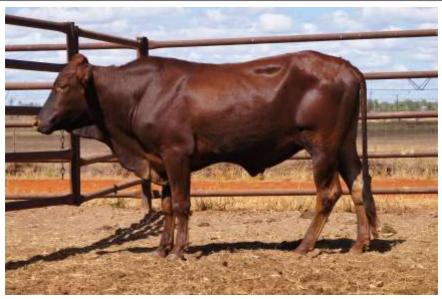

www.auctionsplus.com.au

| TAG              | DOB              | Horn             | Weight              | SS (cm)   | %Norm                | Birth wt (+2.5)    |
|------------------|------------------|------------------|---------------------|-----------|----------------------|--------------------|
| 16967            | 25/10/2016       | РН               | 339                 | 31.5      | 72                   | -0.7               |
| 200d wt<br>(+19) | 400d wt<br>(+26) | 600d wt<br>(+37) | Mat Cow<br>wt (+41) | SS (+0.8) | Days to calve (-0.8) | LiveEx\$<br>(\$24) |
| 8                | 16               | 24               | 21                  | 3.9       | -11.5                | 44                 |