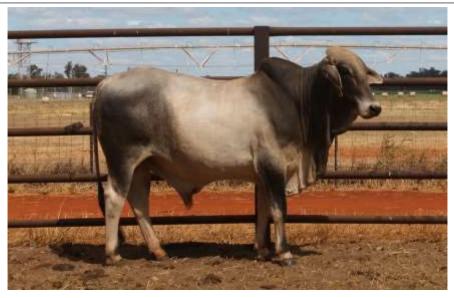

www.auctionsplus.com.au

| TAG              | DOB              | Horn             | Weight              | SS (cm)   | %Norm                | Birth wt<br>(+2.5) |
|------------------|------------------|------------------|---------------------|-----------|----------------------|--------------------|
| 16954            | 7/10/2016        | нн               | 388                 | 33.5      | 80                   | 1.8                |
| 200d wt<br>(+19) | 400d wt<br>(+26) | 600d wt<br>(+37) | Mat Cow<br>wt (+41) | SS (+0.8) | Days to calve (-0.8) | LiveEx\$<br>(\$24) |
| 13               | 21               | 36               | 28                  | 3.9       | -19.4                | 62                 |