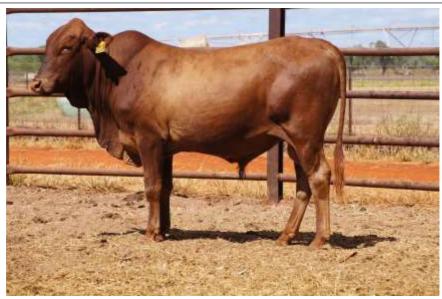

www.auctionsplus.com.au

| TAG              | DOB              | Horn             | Weight              | SS (cm)   | %Norm                | Birth wt<br>(+2.5) |
|------------------|------------------|------------------|---------------------|-----------|----------------------|--------------------|
| 16954            | 7/10/2016        | нн               | 388                 | 33.5      | 80                   | 1.8                |
| 200d wt<br>(+19) | 400d wt<br>(+26) | 600d wt<br>(+37) | Mat Cow<br>wt (+41) | SS (+0.8) | Days to calve (-0.8) | LiveEx\$<br>(\$24) |
| 13               | 21               | 36               | 28                  | 3.9       | -19.4                | 62                 |