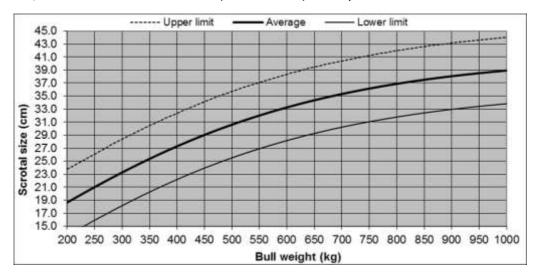

## Raw data provided in catalogue

Weight, scrotal circumference and semen test data were taken in April 2019 . This raw data can be used to determine whether the bull has above average scrotal size for his weight, based on graph below.

It is important to recognise that the scrotal circumference is related to weight rather than age. The graph shows the average scrotal circumference for Brahman bulls at 2 years old for given weights. Bulls which have below average scrotal size for their weight are less desirable, while bulls below the lower limit (i.e. bottom 5%) are very undesirable.