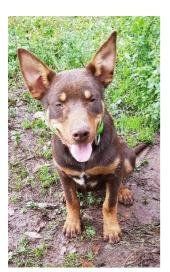

#### Matthew Lucas - Caldora - Adjungbilly

LOT 1: Wandabar Peg (Rhettlenash Jock – Wandabar Polly) (Trained). Female Kelpie black & tan 3 years 4 months. Would suit lady handler. Peg is a very correct paddock dog with a good stop, sit, call off stock. Works sheep or cattle. Reg WKC.