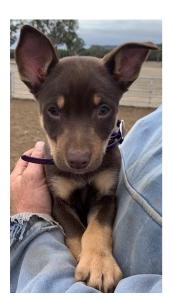

## Adrian Carpenter - Bamma - Cressy

**LOT 52: Rusty** (Whites Max – Bendocpark Pam) (Starting). Male Kelpie red & tan 6 months. Sire was top all-round and farm dog. Dam is my main mustering dog. Very friendly pup. Reg WKC pending.