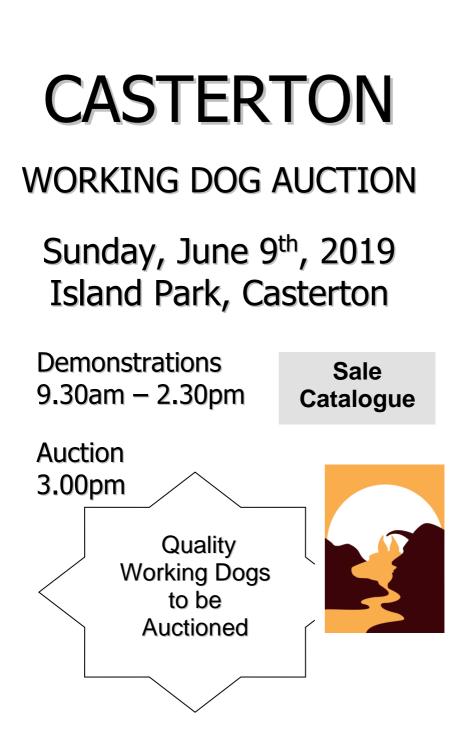

#### Matthew Lucas - Caldora - Adjungbilly

**LOT 1: Wandabar Peg** (Rhettlenash Jock – Wandabar Polly) (Trained). Female Kelpie black & tan 3 years 4 months. Would suit lady handler. Peg is a very correct paddock dog with a good stop, sit, call off stock. Works sheep or cattle. Reg WKC. M/C: 900079000543508 T: <u>02 69466128</u>